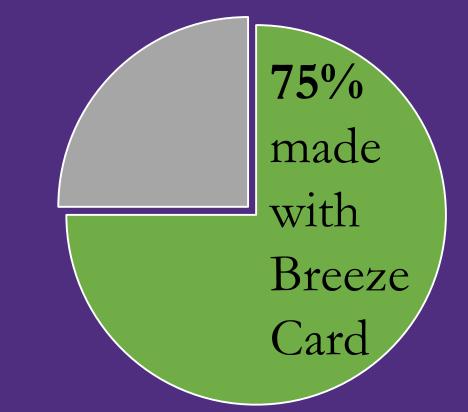

# 105, 460, 431 RIDERSHIP w/BREEZE \$142,527,822 REVENUE via BREEZE \$19,048,464 BREEZE COST/YEAR

41% trips made with Breeze Card