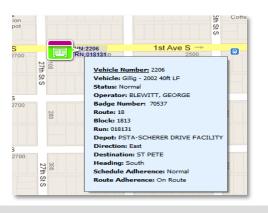

# **AVL System Update**

- Comprehensive point and click fleet reporting
- Automated voice announcements
- Real time passenger information
- Latest generation fleet management
- > Easy integration with Google
- ➤ WiFi on board and Bus Time<sup>R</sup> mobile phone app