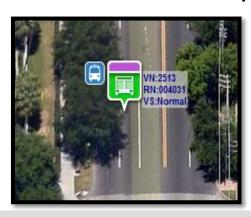

# **AVL System Update**

- Comprehensive point and click fleet reporting
- Automated voice announcements
- Real time passenger information
- Latest generation fleet management
- > Easy integration with Google
- ➤ WiFi on board and Bus Time<sup>R</sup> mobile phone app