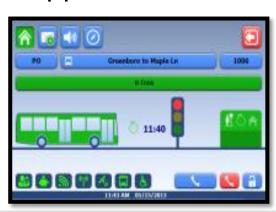

# **AVL System Update**

- Comprehensive point and click fleet reporting
- Automated voice announcements
- Real time passenger information
- Latest generation fleet management
- > Easy integration with Google
- ➤ WiFi on board and Bus Time<sup>R</sup> mobile phone app