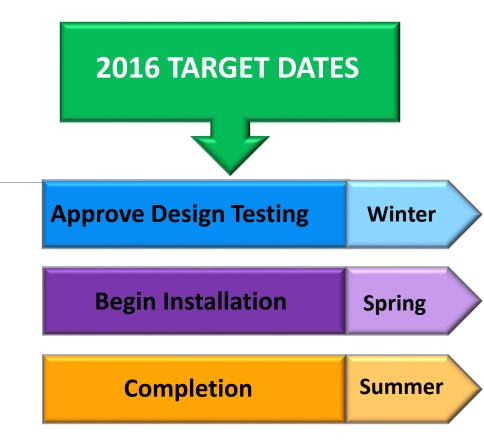

# **AVL System Update**

- Comprehensive point and click fleet reporting
- Automated voice announcements
- Real time passenger information
- Latest generation fleet management
- > Easy integration with Google
- ➤ WiFi on board and Bus Time<sup>R</sup> mobile phone app