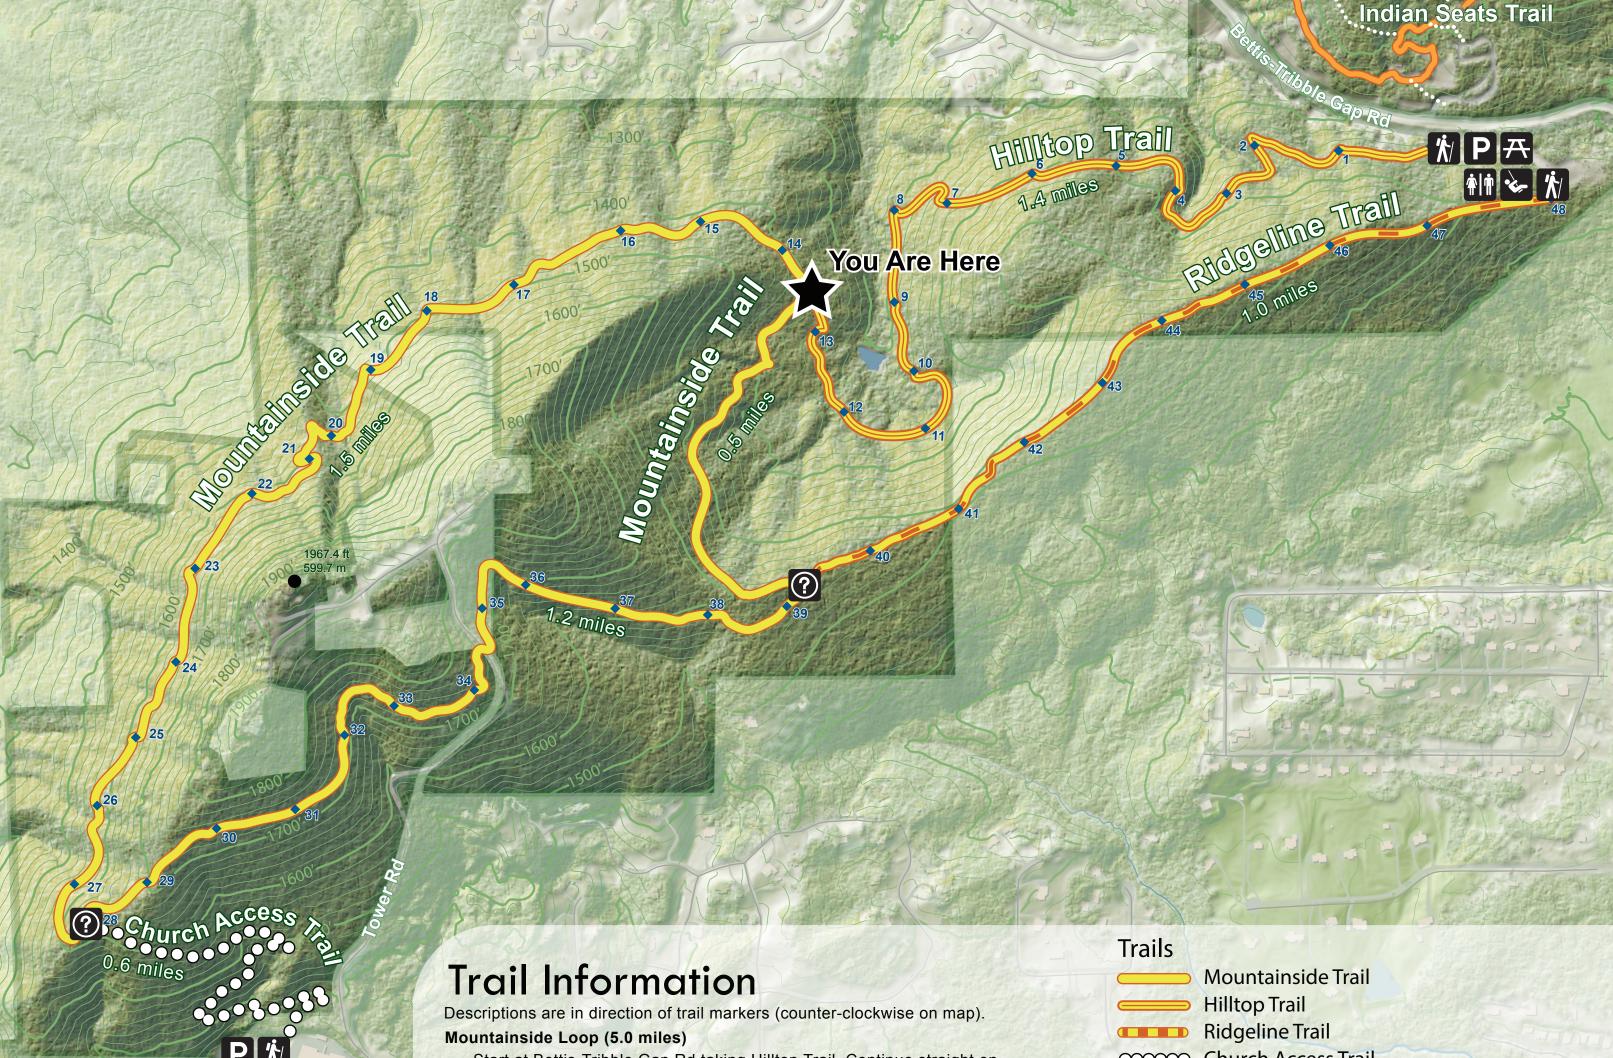

# Mountainside Trail Map

## Contact Us

Forsyth County, Parks & Recreation **Emergency dial 9-1-1** Office Phone: 770-781-2217 4075 Spot Road, Cumming, GA 30040 www.forsythco.com | www.sawneemountain.org Start at Bettis-Tribble Gap Rd taking Hilltop Trail. Continue straight on Mountainside Trail, following trail markers around the mountain and crossing Tower Rd. Continue straight on Ridgeline Trail to arrive back at parking area.

#### Hilltop - Ridgeline Loop (2.8 miles)

Start at Bettis-Tribble Gap Rd taking Hilltop Trail. Take the inside pass of Mountainside Trail (South and left at the fork). Continue left onto Ridgeline Trail.

#### Mountainside - Church Loop (4.4 miles)

Start at Church Access trailhead. Stay on the Mountainside Trail for 3.2 miles until looping back to Church Access Trail.

## Your Trail Progress

Mountainside Loop (5.0 miles) Hilltop - Ridgeline Loop (2.8 miles) Mtn. - Church Loop

|   | Hilltop Trail             | Mountainside Trail                     | Ridgeline Trail           |
|---|---------------------------|----------------------------------------|---------------------------|
| ) | 1.4 miles                 | 2.7 miles                              | 0.9 miles                 |
| ) | Hilltop Trail 1.4 miles   | Mtn. Ridgeline Trail 0.5 0.9 miles     |                           |
| ) | Church Trail<br>0.6 miles | Mountainside Trail 1.7 miles 1.5 miles | Church Trail<br>0.6 miles |

Church Access Trail

### **Park Features**

Maps and Information

Parking

Picnic Area / Pavilion

Playground

† Restroom

Trailhead

Trail Marker