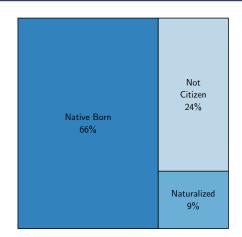

#### Citizenship

Source: American Community Survey, 2021 5-year estimates, table B05002