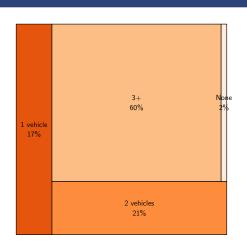

#### **Vehicles Available**

Source: American Community Survey, 2021 5-year estimates, table B25044