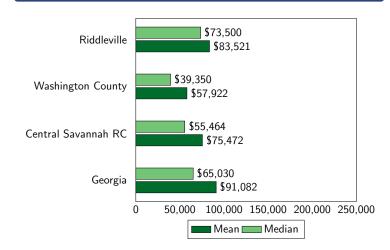

#### **Household Income**

Source: American Community Survey, 2021 5-year estimates, tables B19013 and B19025