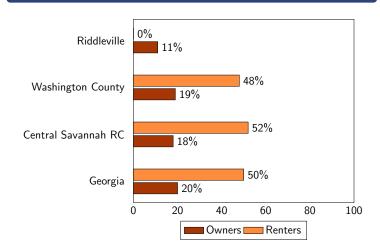

#### **Housing Cost-Burdened Households**

Source: American Community Survey, 2021 5-year estimates, tables B25091 and B25070