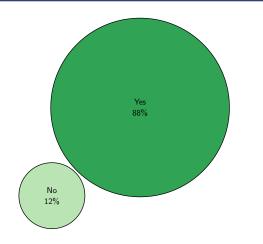

#### **Broadband Internet**

Source: American Community Survey, 2021 5-year estimates, table B28002