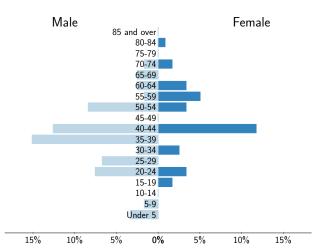

#### Age

Source: American Community Survey, 2021 5-year estimates, table B01001