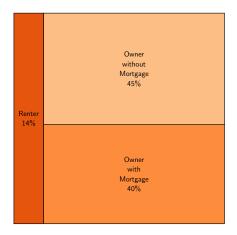

## **Tenure and Mortgage Status**

Source: American Community Survey, 2021 5-year estimates, tables B25009 and B25081