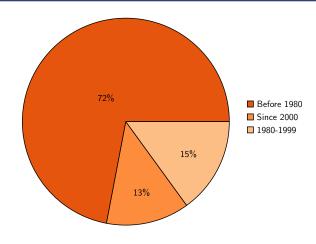

## Year Structure Built

Source: American Community Survey, 2021 5-year estimates, table B25034