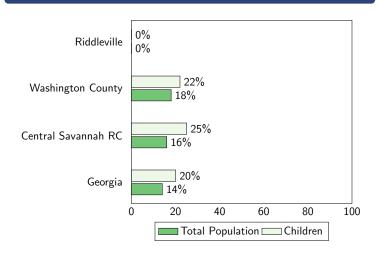

## Poverty

Source: American Community Survey, 2021 5-year estimates, table B17010