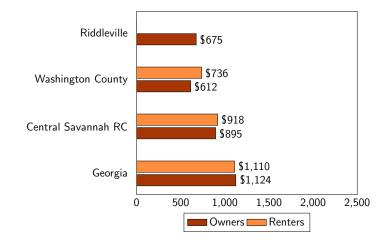

## **Median Housing Costs**

Source: American Community Survey, 2021 5-year estimates, tables B25088 and B25064