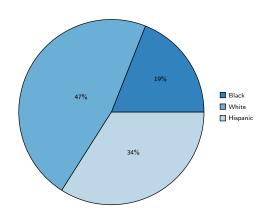

## Race and Ethnicity

Source: American Community Survey, 2021 5-year estimates, table B03002