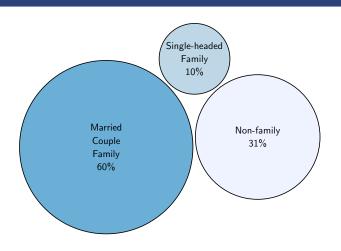

## Household Type

Source: American Community Survey, 2021 5-year estimates, table B11001