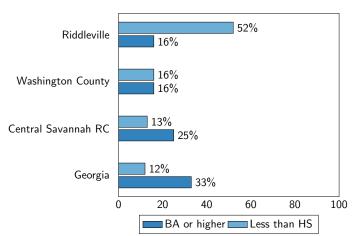

## **Educational Attainment**

Source: American Community Survey, 2021 5-year estimates, table B15002