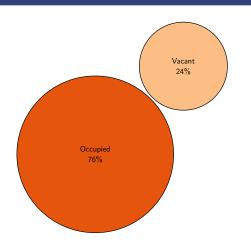

# Occupancy

Source: American Community Survey, 2021 5-year estimates, table B25002