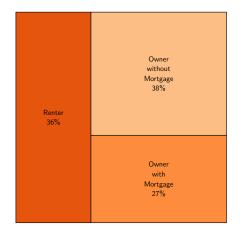

# Tenure and Mortgage Status

Source: American Community Survey, 2021 5-year estimates, tables B25009 and B25081