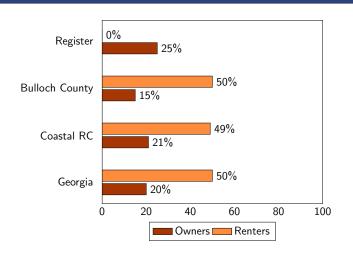

# **Housing Cost-Burdened Households**

Source: American Community Survey, 2021 5-year estimates, tables B25091 and B25070