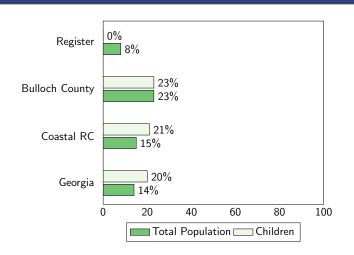

### **Population**

# 

Source: U.S. Census Bureau, City Population Estimates, 2022 vintage