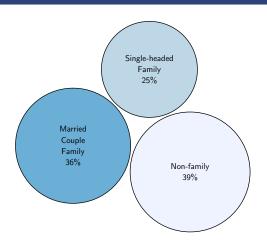

# Household Type

Source: American Community Survey, 2021 5-year estimates, table B11001