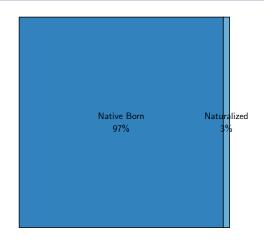

### Citizenship

Source: American Community Survey, 2021 5-year estimates, table B05002