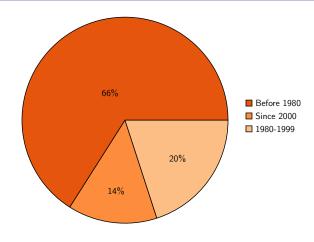

# Year Structure Built

Source: American Community Survey, 2021 5-year estimates, table B25034