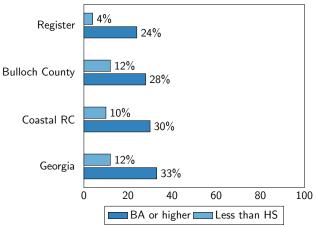

# **Educational Attainment**

Source: American Community Survey, 2021 5-year estimates, table B15002