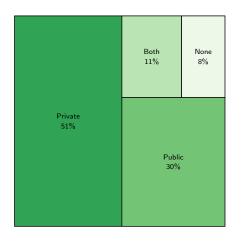

# Tenure and Mortgage Status

Source: American Community Survey, 2021 5-year estimates, tables B25009 and B25081