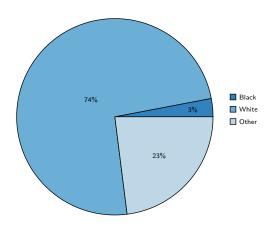

# Race and Ethnicity

Source: American Community Survey, 2021 5-year estimates, table B03002