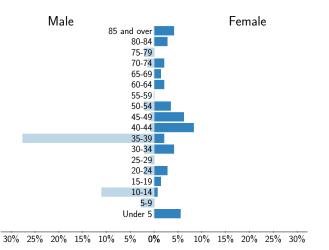

- Occupancy
- Tenure and Mortgage Status
- Median Housing Costs
- Housing Cost-Burdened Households
- Vehicles Available
- Year Structure Built

All data in this profile reflect municipal boundaries as of January 1, 2021. Population totals are from the Census Bureau's City Population Estimates program, 2022 vintage; all other data come the from the Census Bureau's 2021 American Community Survey 5-year estimates. Please note that percents may not sum to 100% due to rounding.

Questions? Please contact Claire Chan, GMA Research Analyst, at cchan@gacities.com.

# Register: Demographic and Social

### **Population**

# 

Source: U.S. Census Bureau, City Population Estimates, 2022 vintage

# Race and Ethnicity



Source: American Community Survey, 2021 5-year estimates, table B03002

### Age



Source: American Community Survey, 2021 5-year estimates, table B01001

# Household Type



Source: American Community Survey, 2021 5-year estimates, table B11001

### Citizenship



Source: American Community Survey, 2021 5-year estimates, table B05002

# **Educational Attainment**



Source: American Community Survey, 2021 5-year estimates, table B15002



# Register: Economic

# Labor Force Participation and Employment

Unemployment Rate: 18.4%<sup>†</sup>



Source: American Community Survey, 2021 5-year estimates, table B23001  $^\dagger$  **Note**: Unemployment rate is based upon the civilian labor force.

# Industry

| Construction 5% Manufacturing 3% Wholesale Trade 0% Retail Trade 10% Transportation and warehousing, and utilities 10% Information 5% Finance and insurance, real es