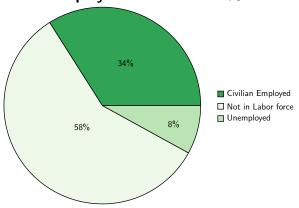

# Labor Force Participation and Employment

Unemployment Rate: 18.4%<sup>†</sup>

Source: American Community Survey, 2021 5-year estimates, table B23001  $^\dagger$  **Note**: Unemployment rate is based upon the civilian labor force.