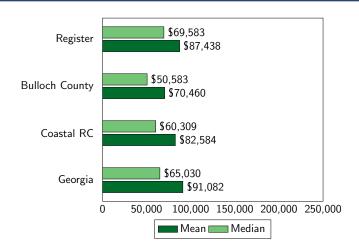

#### **Household Income**

Source: American Community Survey, 2021 5-year estimates, tables B19013 and B19025