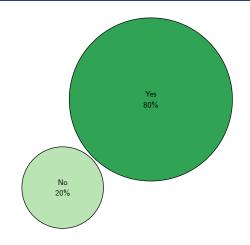

### **Broadband Internet**

Source: American Community Survey, 2021 5-year estimates, table B28002