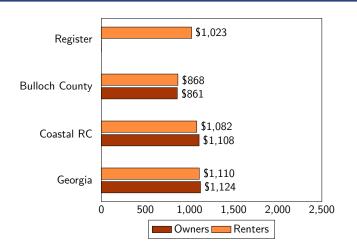

# **Median Housing Costs**

Source: American Community Survey, 2021 5-year estimates, tables B25088 and B25064