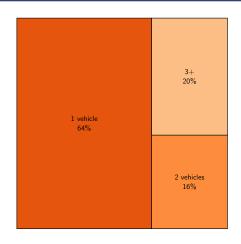

### **Vehicles Available**

Source: American Community Survey, 2021 5-year estimates, table B25044