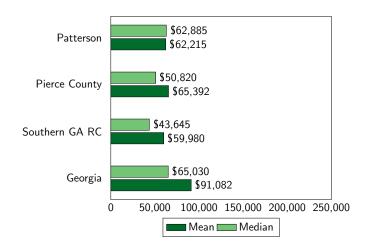

### **Household Income**

Source: American Community Survey, 2021 5-year estimates, tables B19013 and B19025