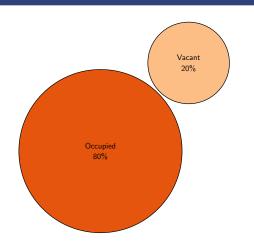

### **Occupancy**

Source: American Community Survey, 2021 5-year estimates, table B25002