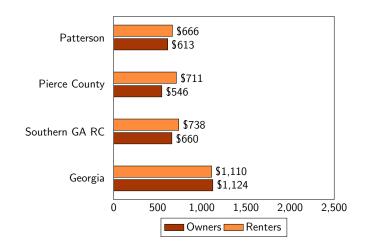

# **Median Housing Costs**

Source: American Community Survey, 2021 5-year estimates, tables B25088 and B25064