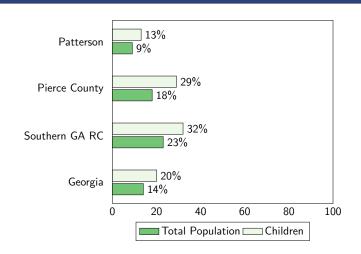

### **Poverty**

Source: American Community Survey, 2021 5-year estimates, table B17010