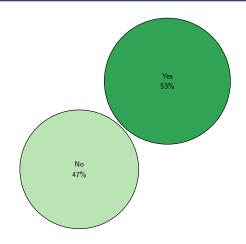

### **Broadband Internet**

Source: American Community Survey, 2021 5-year estimates, table B28002