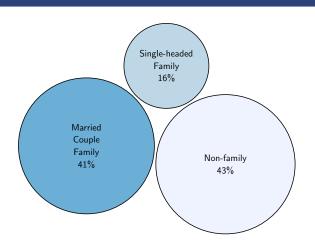

# Household Type

Source: American Community Survey, 2021 5-year estimates, table B11001