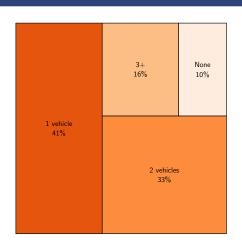

### **Vehicles Available**

Source: American Community Survey, 2021 5-year estimates, table B25044