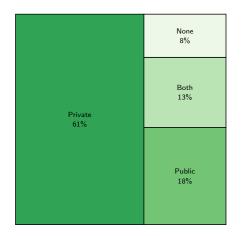

# Tenure and Mortgage Status

Source: American Community Survey, 2021 5-year estimates, tables B25009 and B25081