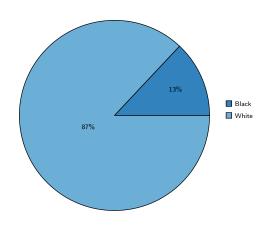

# Race and Ethnicity

Source: American Community Survey, 2021 5-year estimates, table B03002