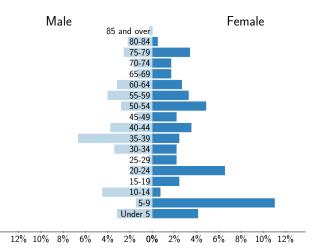

*

- Occupancy
- Tenure and Mortgage Status
- Median Housing Costs
- Housing Cost-Burdened Households
- Vehicles Available
- Year Structure Built

All data in this profile reflect municipal boundaries as of January 1, 2021. Population totals are from the Census Bureau's City Population Estimates program, 2022 vintage; all other data come the from the Census Bureau's 2021 American Community Survey 5-year estimates. Please note that percents may not sum to 100% due to rounding.

Questions? Please contact Claire Chan, GMA Research Analyst, at cchan@gacities.com.

# Patterson: Demographic and Social

### **Population**



Source: U.S. Census Bureau, City Population Estimates, 2022 vintage

# Race and Ethnicity



Source: American Community Survey, 2021 5-year estimates, table B03002

### Age



Source: American Community Survey, 2021 5-year estimates, table B01001

# Household Type



Source: American Community Survey, 2021 5-year estimates, table B11001

### Citizenship



Source: American Community Survey, 2021 5-year estimates, table B05002

# **Educational Attainment**



Source: American Community Survey, 2021 5-year estimates, table B15002



# Patterson: Economic

# Labor Force Participation and Employment

Unemployment Rate: 3.9%†

59%

Civilian Employed

Not in Labor force
Unemployed

Source: American Community Survey, 2021 5-year estimates, table B23001  $^\dagger$  **Note:** Unemployment rate is based upon the civilian labor force.

# Industry

| Construction 16% Manufacturing 16% Wholesale Trade 17% Retail Trade 8% Transportation and warehousing, and utilities 9% In