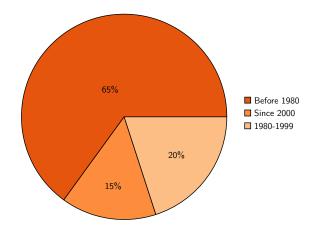

# Year Structure Built

Source: American Community Survey, 2021 5-year estimates, table B25034