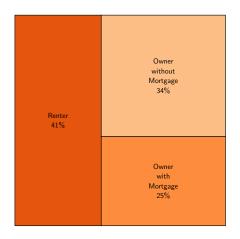

# Tenure and Mortgage Status

Source: American Community Survey, 2021 5-year estimates, tables B25009 and B25081