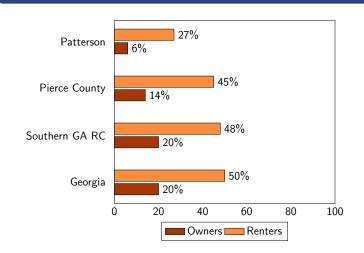

# **Housing Cost-Burdened Households**

Source: American Community Survey, 2021 5-year estimates, tables B25091 and B25070