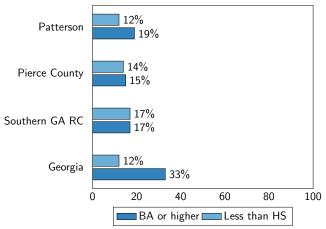

# **Educational Attainment**

Source: American Community Survey, 2021 5-year estimates, table B15002