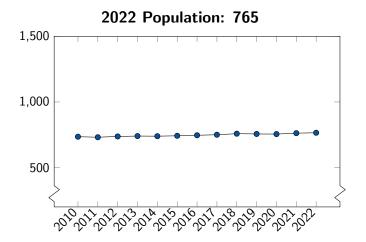

### **Population**

Source: U.S. Census Bureau, City Population Estimates, 2022 vintage