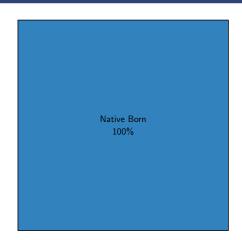

### Citizenship

Source: American Community Survey, 2021 5-year estimates, table B05002