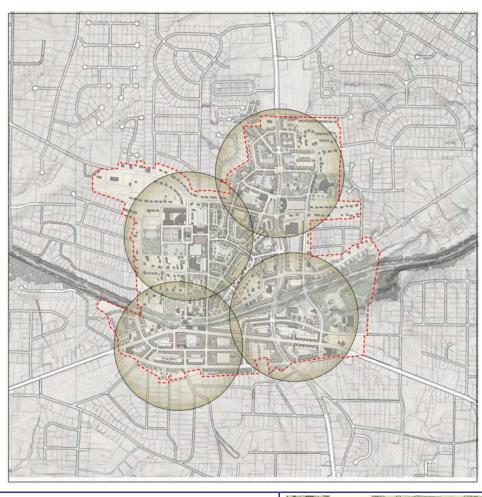

#### **Pedestrian Sheds**

Pedestrian shed to show comfortable walking distances