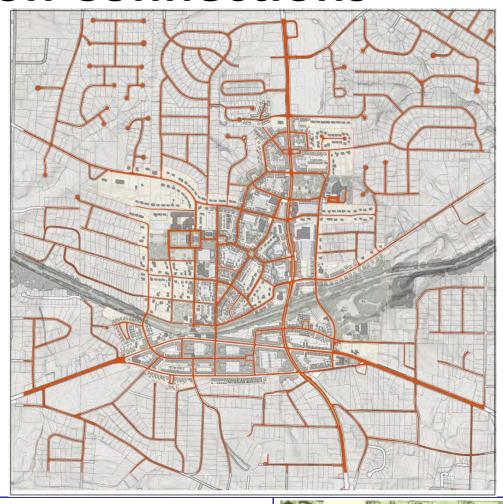

#### **Transportation Connections**

#### **Goals**

- Provide a variety of transportation options
- Expand the transportation grid to reduce block sizes
- Integrate squares and greenspace into the public realm
- Encourage walking to assist with health and wellness

#### **Floyd Road Improvements**