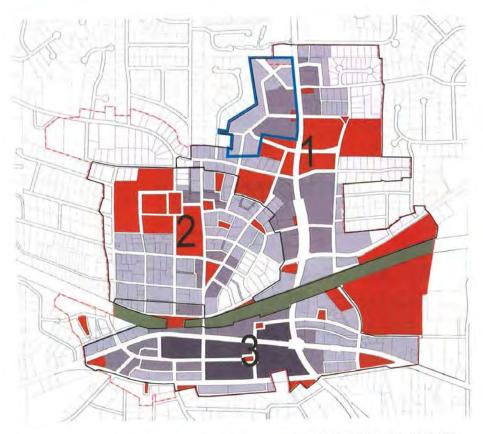

Municipality

Compliance with Community Unit (CU) Size as set forth in Section 4.4.1b and 4.4.2b

Community Unit 1 = TND @ 161.148 acres

Community Unit 2 = TND @ 113.866 acres Community Unit 3 = RCD @ 108.306 acres

set forth in Section 4.2.2

Compliance with Allocation of Land Outside Community Units as

EXISTING REGIONAL INFRASTRUCTURE

T3 - SUB-URBAN ZONE

T4 - GENERAL URBAN ZONE

T5 - URBAN CENTER ZONE

T6 - URBAN CORE ZONE