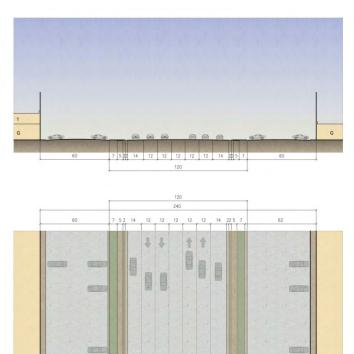

Build-out**



### **Mableton Town Square**



### **Mableton Town Square**



#### **Create Mableton: Housing**

#### Goals

- Create a diversity of housing types for people of various stages of life
- Create a regulatory
   mechanism that will allow
   space to flex over time to
   meet market demand
- Build community integrated senior housing









### **Natural Building Evolution**













#### **Transportation Connections**

#### **Goals**

- Provide a variety of transportation options
- Expand the transportation grid to reduce block sizes
- Integrate squares and greenspace into the public realm
- Encourage walking to assist with health and wellness







#### **Pedestrian Sheds**

Pedestrian shed to show comfortable walking distances







#### **Floyd Road Improvements**









### Specifics on the Mableton SmartCode





#### Mableton Form-based Redevelopment District

- ☐ All information contained in two document
  - Mableton Form-based Redevelopment District
    - O What it is?
    - O How is it administered?
    - Can it be replicated in other areas of the county?
  - Implementation of the Mableton Form-based Redevelopment
     District
    - Specific Transect Zone standards





Municipality



Compliance with Community Unit (CU) Size as set forth in Section 4.4.1b and 4.4.2b

Community Unit 1 = TND @ 161.148 acres

Community Unit 2 = TND @ 113.866 acres Community Unit 3 = RCD @ 108.306 acres

set forth in Section 4.2.2

Compliance with Allocation of Land Outside Community Units as

EXISTING REGIONAL INFRASTRUCTURE

T3 - SUB-URBAN ZONE

T4 - GENERAL