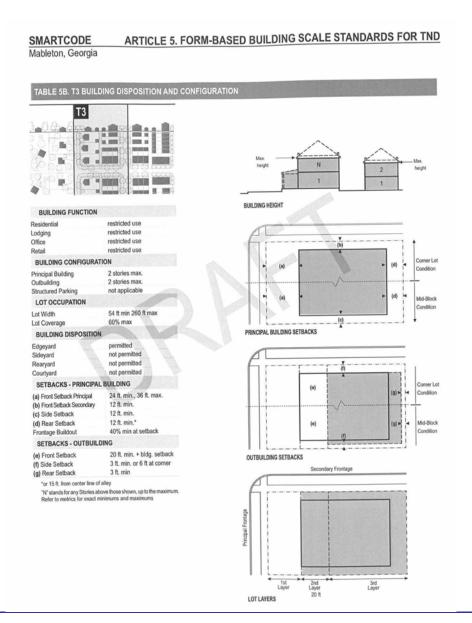

#### 5.3 LOT STANDARDS

- 5.3.1 For the purposes of this Code, each lot shall be composed of three layers according to Table 5B.
- 5.3.2 The portion of a lot enfronting a thoroughfare or a passage shall be designated its principal frontage. Corner lots shall have designated a principal frontage along the thoroughfare or passage of higher pedestrian importance and a secondary frontage along the remaining frontage. Lots, other than corner lots, enfronting more than one thoroughfare or passage shall have their frontages determined by warrant and may be subject to more than one principal frontage.
- 5.3.3 Any portion of a lot mapped with a mandatory or recommended infill thoroughfare shall consider the new right-of-way as an access easement. Right-of-ways of mandatory or recommended infill thoroughfares may qualify as frontages. The planning office may determine a discretionary thoroughfare designation as an easement and frontage.