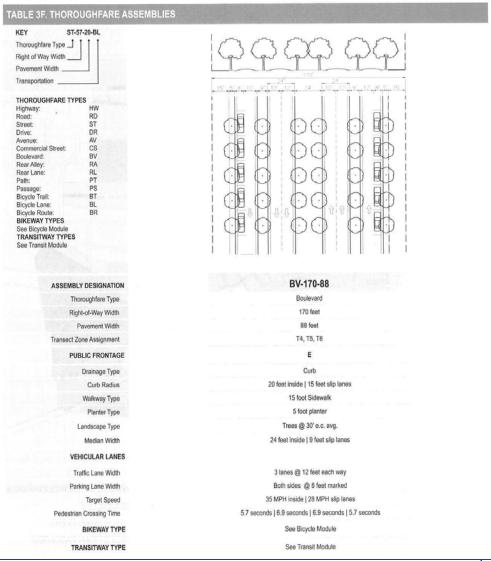

#### Mableton Form-based Redevelopment District

- ☐ All information contained in two document
  - Mableton Form-based Redevelopment District
    - O What it is?
    - O How is it administered?
    - Can it be replicated in other areas of the county?
  - Implementation of the Mableton Form-based Redevelopment
     District
    - Specific Transect Zone standards

Municipality

Compliance with Community Unit (CU) Size as set forth in Section 4.4.1b and 4.4.2b

Community Unit 1 = TND @ 161.148 acres

Community Unit 2 = TND @ 113.866 acres Community Unit 3 = RCD @ 108.306 acres

set forth in Section 4.2.2

Compliance with Allocation of Land Outside Community Units as

EXISTING REGIONAL INFRASTRUCTURE

T3 - SUB-URBAN ZONE

T4 - GENERAL URBAN ZONE

T5 - URBAN CENTER ZONE

T6 - URBAN CORE ZONE

CZ - CIVIC ZONE

SPECIAL AREA PLAN