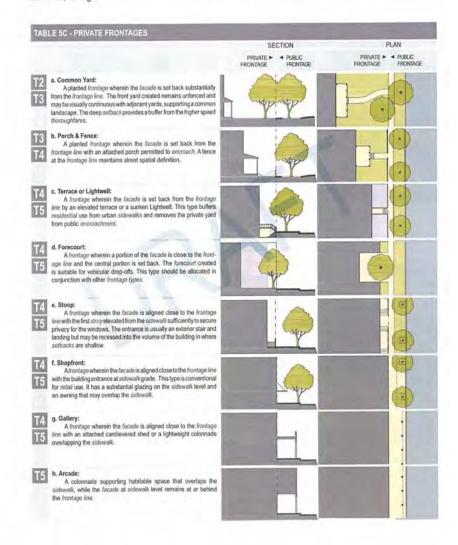

thoroughfare or a passage shall be designated its principal frontage. Corner lots shall have designated a principal frontage along the thoroughfare or passage of higher pedestrian importance and a secondary frontage along the remaining frontage. Lots, other than corner lots, enfronting more than one thoroughfare or passage shall have their frontages determined by warrant and may be subject to more than one principal frontage.
- 5.3.3 Any portion of a lot mapped with a mandatory or recommended infill thoroughfare shall consider the new right-of-way as an access easement. Right-of-ways of mandatory or recommended infill thoroughfares may qualify as frontages. The planning office may determine a discretionary thoroughfare designation as an easement and frontage.











Mableton, Georgia







Mableton, Georgia

| a. RESIDENTIAL  MIXED USE BUILDING  MULTI-FAMILY ATTACHED  MULTI-FAMILY ATTACHED  SINGLE FAMILY SEMI-DETACHED  SINGLE FAMILY SEMI-DETACHED  SINGLE FAMILY DETACHED  ACCESSORY UNIT  b. LODGING  HOTEL (INO ROOM LIMIT)  INN (UP TO 12 ROOMS)  S.R.O. HOSTEL  SCHOOL DORMITORY  C. OFFICE  OFFICE BUILDING  LIVE-WORK UNIT  d. RETAIL  OPEN-MARKET BUILDING  DESTAULANT  RESTAURANT  ROOSK  PUSH CART  LOQUOR SELLING ESTABLISHMENT  ADULT ENTERTAINMENT  C. AGRICULTURE  GRAIN STORAGE  • |             |     |      | SD          | f. OTHER: AUTOMOTIVE  GAS STATION AUTOMOBILE SERVICE TRUCK MAINTENANCE DRIVE THROUGH FACILITY REST STOP ROADSIDE STANO BILBOARD f. OTHER: CIVIL SUPPORT CEMETERY FUNERAL HOME