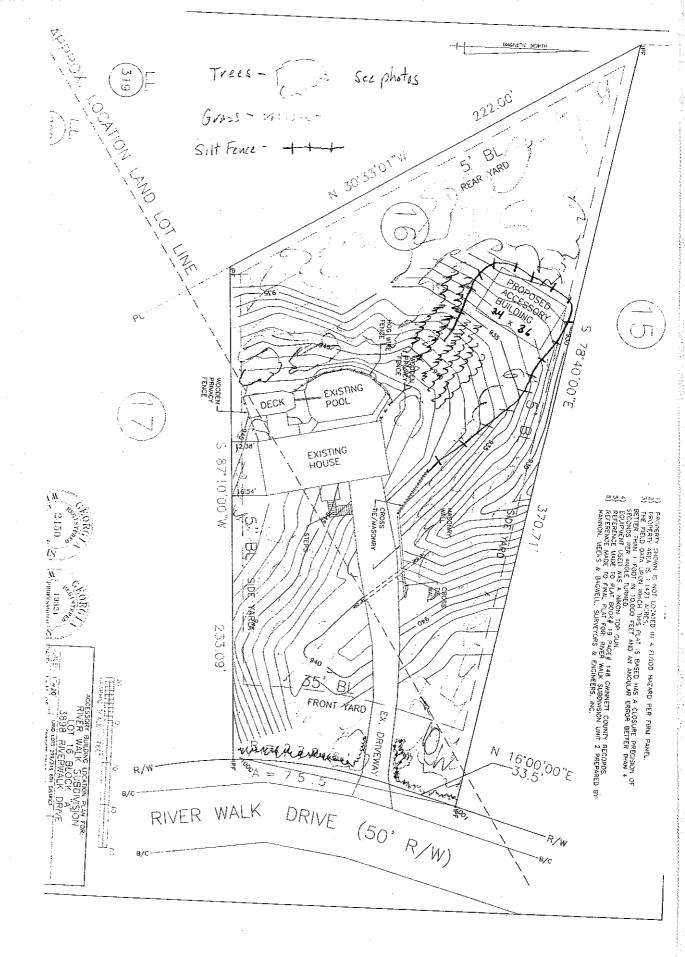

| У.          | Is any of this Land within the 100-Year Floodplain of the Chattahoochee River? /// If "yes", indicate the 100-year floodplain elevation: |
|-------------|------------------------------------------------------------------------------------------------------------------------------------------|
|             | NOTE: For this review, river floodplain is determined from the U.S. Army Corps of                                                        |
|             | Engineers' "Floodplain Information - Chattahoochee River, Buford Dam to                                                                  |
|             | Whitesburg, Georgia", November, 1973 and its Supplement of March, 1982                                                                   |
|             | NOTE: All river 100-year floodplain is assigned to the "E" Category; its allowable                                                       |
|             | allocations can be combined with those of other "E" land in the review. Also, 100-                                                       |
|             | year floodplain cannot be reanalyzed and cannot accept transfers.                                                                        |
| 10.         | Is any of this land within the 500-year floodplain of the Chattahoochee River? NO                                                        |
|             | If "yes", indicate the 500-year flood plain elevation:                                                                                   |
|             | NOTE: Plan Standards include a 35-foot height limit above the pre-construction                                                           |
|             | grade within the 500-year floodplain (includes the 100-year floodplain).                                                                 |
|             | Adherence to this standard must be noted on the submitted plans (see Part                                                                |
|             | 2.B.(4) of the Chattahoochee Corridor Plan).                                                                                             |
| 11.         | The following is a checklist of information required to be attached as part of the                                                       |
|             | application. Individual items may be combined.                                                                                           |
| FΟ          | R ALL APPLICATIONS:                                                                                                                      |
| 7           | Description of land in the application and any additional land in the project (attach legal                                              |
|             | description or surveyed boundaries).                                                                                                     |
| ,           |                                                                                                                                          |
| V           | Name, address, and phone number(s) of owner(s) of record of the land in the application.                                                 |
|             | (Space provided on this form)                                                                                                            |
| 1           | Written consent of all organizate this world at                                                                                          |
| <u> </u>    | Written consent of all owners to this application. (Space provided on this form)                                                         |
| V           | Name, address, and phone number(s) of applicant or applicant's agent. (Space provided                                                    |
|             | on this form)                                                                                                                            |
| V           | Description of proposed use(s). (Space provided on this form)                                                                            |
| . /         |                                                                                                                                          |
| V           | Existing vegetation plan.                                                                                                                |
|             | Proposed grading plan.                                                                                                                   |
|             |                                                                                                                                          |
| <u> </u>    | Certified as-builts of all existing land disturbance and impervious surfaces.                                                            |
| $\sqrt{}$   | Approved erosion control plan.                                                                                                           |
| <del></del> | Approved erosion control plan.                                                                                                           |
| <u> </u>    | Detailed table of land-disturbing activities. (Both on this form and on the plans)                                                       |
|             |                                                                                                                                          |

## DETAILED TABLE OF LAND DISTURBING ACTIVITIES

|                       | Land Vulnerability Category |   |   |   |         |   |
|-----------------------|-----------------------------|---|---|---|---------|---|
|                       | Α                           | В | С | D | E       | F |
| Allowed Clearing      |                             |   |   |   | 14924   |   |
| Existing Clearing     |                             |   |   |   | 9262    |   |
| Proposed Clearing     |                             |   |   |   | 5662    |   |
| Total Clearing        |                             |   |   |   | 14934   |   |
| Allowed Impervious    |                             |   |   |   | 7462.18 |   |
| Existing Impervious * |                             |   |   |   | 8216.   |   |
| Proposed Impervious   |                             |   |   |   | 12046   |   |
| Total Impervious      |                             |   |   |   | 7462.48 |   |

with 5' Buller