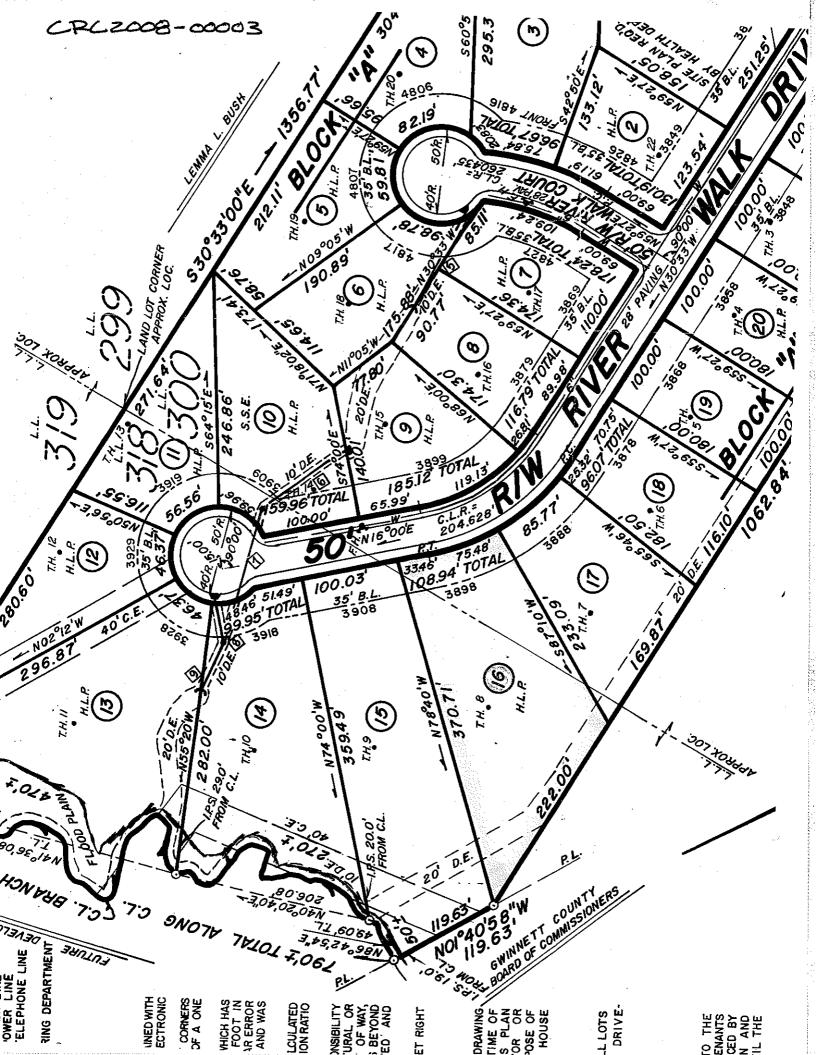

# APPLICATION FOR METROPOLITAN RIVER PROTECTION ACT CERTIFICATE

| 1. | Name of Local (    | lovernment:                       | Gwinnett C           | onnty        | Georgia                  |
|----|--------------------|-----------------------------------|----------------------|--------------|--------------------------|
| 2. | Owner(s) of Rec    | ord of Property to                | be Reviewed:         | J            |                          |
|    | Name(s):           |                                   | Phyllis Beck         |              |                          |
|    | Mailing Ad         | dress: 3898                       | River Walk D.        | /            |                          |
|    | City: Du           | uth                               | State:               |              | Zip: 30046               |
|    | Contact Pho        | one Numbers (w/A                  | rea Code):           |              |                          |
|    | Daytime            | Phone: 170-                       | 449-3536             | Fax:         | 770-449-8312             |
|    | Other N            | umbers: <u>[ [ [ ] ]</u>          | 770-235-418          | 83           |                          |
|    |                    |                                   |                      |              |                          |
| 3. | Applicant(s) or A  | Applicant's Agent                 | (ş):                 |              |                          |
|    | Name(s):           | <u> </u>                          | k                    |              |                          |
|    | Mailing Ad         | iress: 3898                       | RINY Walk Dr.        |              |                          |
|    |                    | luth                              | State:_              | GA           | Zip: <u>30046</u>        |
|    | Contact Pho        | ne Numbers (w/A                   |                      |              |                          |
|    | Daytime            | Phone: 178-4                      | 149-3536             | Fax:         | 176-449-8312             |
|    | Other N            | umbers: <u>110</u>                | - 235-4183           | <del>-</del> |                          |
| 4  | Daniel I Villa     | ****                              | *                    |              |                          |
| 4. | Proposed Land      |                                   | River Walk Dr        |              |                          |
|    |                    | P — — — — — — — — — — — — — — — — |                      |              |                          |
|    | Description h. i./ | or Proposed Use:_                 | Construction         | in of        | garage/workship accessor |
|    | _Aurian            | Single form                       | ily residence        |              |                          |
| 5. | Property Descrip   | ation (Attach Logs                | al Description and V |              |                          |
|    | Land Late          | District Section                  | Country / Aud /      | icinity ive  | -300, 6th District       |
|    | AWILL              | ett Lot 16                        | Black A              | 3/0          | 7 300, 6 th DISTMET      |
|    | Subdivision        | Lot Block Street                  | t and Address, Dista | naa ta Na    | anast Ind.               |
|    | QUIV               | alk 1 + 1/2                       | Block A 3898         | Russ l       | arest intersection:      |
|    |                    | lopment (Use as A                 |                      | 11/100       | varic Oy.                |
|    | Acres:             | •                                 |                      |              |                          |
|    | 120200             | Outside Corrido                   |                      |              |                          |
|    |                    | Total:                            | 1.1421               |              |                          |
|    | Lots:              | Inside Corridor                   |                      |              |                          |
|    | _0,0               | Outside Corrido                   |                      |              |                          |
|    |                    | Total                             |                      |              |                          |
|    | Units:             |                                   | •                    |              |                          |
|    | Circs              | Outside Corrido                   | )                    |              |                          |
|    |                    | Total:                            | /4 •                 | <del></del>  |                          |
| ٠  | Other Size D       |                                   | ngth and Width of E  | acaman4)     | •                        |
|    | - CTATA DIECE      | Inside Corridor                   | rem and alone of F   | ascillent)   | •                        |
|    |                    | Outside Corrido                   |                      |              |                          |
|    |                    | Outside Corrido                   | 1.                   |              |                          |
|    | •                  | . Viai.                           |                      |              |                          |

|              | Plat-level plan showing (as applicable): lot boundaries; any other and rights-of -way; 100- and 500-year river floodplains; vulne boundaries; topography; any other information that will clarif | rability category                         | easements            |
|--------------|--------------------------------------------------------------------------------------------------------------------------------------------------------------------------------------------------|-------------------------------------------|----------------------|
| _1/          | Documentation on adjustments, if any.                                                                                                                                                            |                                           |                      |
| $\checkmark$ | _ Cashier's check or money order (for application fee).                                                                                                                                          | RC \$250.00                               | )                    |
| FO           | R SINGLE-STEP APPLICATIONS (NON-SUBDIVISION):  Site plan.                                                                                                                                        |                                           |                      |
|              | _ Land-disturbance plan.                                                                                                                                                                         |                                           |                      |
| FO           | R TWO-STEP SINGLE-FAMILY SUBDIVISION APPLICATIO<br>_ Concept plan.                                                                                                                               | ONS ONLY:                                 |                      |
| ***          | Lot-by-lot and non-lot allocation tables.                                                                                                                                                        | •                                         |                      |
| 12.          | I (we), the undersigned, authorize and request review of this ap under the provisions of the Metropolitan River Protection Act: necessary)  Phyllis & Gavy Beck  Gamp Buk                        | plication for a cer<br>(use additional sl | tificate<br>1eets as |
|              | Signature(s) of Owner(s) of Record                                                                                                                                                               | Date                                      |                      |
| 13.          | I (we), the undersigned, authorize and request review of this ap under the provisions of the Metropolitan River Protection Act:                                                                  |                                           | tificate             |
|              | - Shyling Langley Bech                                                                                                                                                                           |                                           | vo-                  |
|              | Signature(s) of Applicant(s) or Agent(s)                                                                                                                                                         | Date                                      | _                    |
| 14.          | The governing authority of review by the Atlanta Regional Commission of the above-describe Provisions of the Metropolitan River Protection Act.                                                  | bed use under the                         | requests             |
|              | Signature of Chief Elected Official or Official's Designee                                                                                                                                       | Date                                      |                      |