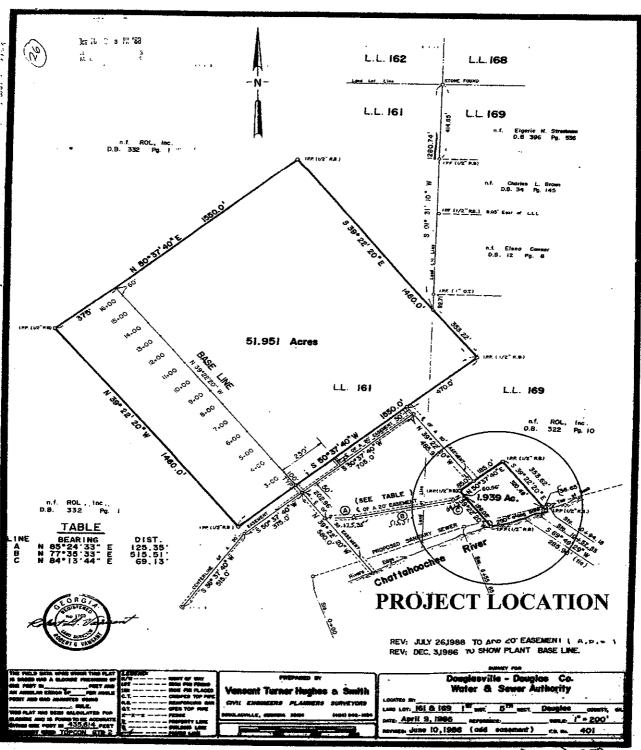

Name of Proposal: RC-08-01DC Sweetwater Creek Wastewater Treatment Plant

Review Type: Metro River MRPA Code: RC-08-01DC

**Description:** An application for a metro river certificate for an addition to the construction of a 1.75 MGD Side Stream Not-Potable Cooling Water Treatment System. The ARC staff preliminary finding is that the proposed construction is consistent with the Chattahoochee Corridor Plan.

Submitting Local Government: Douglas County

Land Lot: 169 District: 1 Section: 5

Date Opened: Feb 25 2008

**Deadline for Comments:** Mar 6 3308

Earliest the Regional Review can be Completed: Mar 6 2008

## APPLICATION FOR METROPOLITAN RIVER PROTECTION ACT CERTIFICATE

| 2. Owner(s) of Record of Property to be Reviewed:  Name(s): Douglasville- Douglas County Water and Sewer Authority, Peter J, Frost , Executive Director Mailing Address: 8763 Hospital Drive.  City: Douglasville State: Georgia Zip: 30134  Contact Phone Numbers (w/Area Code): Daytime Phone:(770)-949-7617 Fax: (770)-949-8669  Other Numbers:  3. Applicant(s) or Applicant's Agent(s):  Name(s): Douglasville- Douglas County Water and Sewer Authority, Peter J, Frost , Executive Director Mailing Address: 8763 Hospital Drive.  City: Douglasville State: Georgia Zip: 30134  Contact Phone Numbers (w/Area Code): Daytime Phone:(770)-949-7617 Fax: (770)-949-8669  Other Numbers:  4. Proposed Land or Water Use: Name of Development: Sweetwater Creek Wastewater Treatment Plant Project Name: Sweetwater Creek Wastewater Treatment Plant 1.75 MGD Side Stream Non-Potable Cooling Water Treatment System  Description of Proposed Use: Installation of a new 6'ø bolt down water tight manhole and 320' of 24"ø DIP sewer line. This line will connect to an existing manhole.  5. Property Description (Attach Legal Description and Vicinity Map): Land Lot(s), District, Section, County: Land Lot 169 of district 1 , section 5, Douglas County Subdivision, Lot, Block, Street and Address, Distance to Nearest Intersection: N/A  Size of Development (Use as Applicable):  Acres: Inside Corridor: 94.463 FT <sup>2</sup> (1.939 AC)  Outside Corridor: 0 FT <sup>2</sup> (0 AC)  Total: 84.463 FT <sup>2</sup> (1.939 AC)  Lots: Inside Corridor: N/A  Outside Corridor: N/A |
|------------------------------------------------------------------------------------------------------------------------------------------------------------------------------------------------------------------------------------------------------------------------------------------------------------------------------------------------------------------------------------------------------------------------------------------------------------------------------------------------------------------------------------------------------------------------------------------------------------------------------------------------------------------------------------------------------------------------------------------------------------------------------------------------------------------------------------------------------------------------------------------------------------------------------------------------------------------------------------------------------------------------------------------------------------------------------------------------------------------------------------------------------------------------------------------------------------------------------------------------------------------------------------------------------------------------------------------------------------------------------------------------------------------------------------------------------------------------------------------------------------------------------------------------------------------------------------------------------|
| Name(s): Douglasville- Douglas County Water and Sewer Authority, Peter J, Frost , Executive Director Mailing Address: 8763 Hospital Drive.  City: Douglasville State: Georgia Zip: 30134  Contact Phone Numbers (w/Area Code): Daytime Phone:(770)-949-7617 Fax: _(770)-949-8669  Other Numbers:  3. Applicant(s) or Applicant's Agent(s): Name(s): Douglasville- Douglas County Water and Sewer Authority, Peter J, Frost , Executive Director Mailing Address: 8763 Hospital Drive.  City: Douglasville State: Georgia Zip: _30134  Contact Phone Numbers (w/Area Code): Daytime Phone:(770)-949-7617 Fax: _(770)-949-8669  Other Numbers:  4. Proposed Land or Water Use: Name of Development: Sweetwater Creek Wastewater Treatment Plant Project Name: Sweetwater Creek Wastewater Treatment Plant 1.75 MGD Side Stream Non-Potable Cooling Water Treatment System  Description of Proposed Use: Installation of a new 6'\varrightarrow bolt down water tight manhole and 320' of 24"\varrightarrow DIP sewer line. This line will connect to an existing manhole.  5. Property Description (Attach Legal Description and Vicinity Map): Land Lot(s), District, Section, County: Land Lot 169 of district 1, section 5, Douglas County Subdivision, Lot, Block, Street and Address, Distance to Nearest Intersection: N/A  Size of Development (Use as Applicable):  Acres: Inside Corridor: 84.463 FT <sup>2</sup> (1.939 AC) Outside Corridor: 0 FT <sup>2</sup> (0 AC) Total: 84.463 FT <sup>2</sup> (1.939 AC) Lots: Inside Corridor: N/A                                                   |
| Mailing Address: 8763 Hospital Drive. City: Douglasville State: Georgia Zip: 30134  Contact Phone Numbers (w/Area Code): Daytime Phone:(770)-949-7617 Fax: _(770)-949-8669  Other Numbers:  3. Applicant(s) or Applicant's Agent(s): Name(s): Douglasville- Douglas County Water and Sewer Authority, Peter J, Frost , Executive Director Mailing Address: 8763 Hospital Drive. City: Douglasville State: Georgia Zip: 30134  Contact Phone Numbers (w/Area Code): Daytime Phone:(770)-949-7617 Fax: _(770)-949-8669  Other Numbers:  4. Proposed Land or Water Use: Name of Development: Sweetwater Creek Wastewater Treatment Plant Project Name: Sweetwater Creek Wastewater Treatment Plant 1.75 MGD Side Stream Non-Potable Cooling Water Treatment System  Description of Proposed Use: Installation of a new 6'\(\textit{\sigma}\) bold down water tight manhole and 320' of 24"\(\textit{\sigma}\) DIP sewer line. This line will connect to an existing manhole.  5. Property Description (Attach Legal Description and Vicinity Map): Land Lot(s), District, Section, County: Land Lot 169 of district 1 , section 5, Douglas County Subdivision, Lot, Block, Street and Address, Distance to Nearest Intersection: N/A  Size of Development (Use as Applicable): Acres: Inside Corridor: \( \frac{9.72}{0.4.463} \) FT <sup>2</sup> (1,939 AC) Outside Corridor: \( \frac{9.72}{0.4.63} \) GOUTONE (1,939 AC)  Lots: Inside Corridor: \( \frac{9.72}{0.4.63} \) FT <sup>2</sup> (1,939 AC)  Lots: Inside Corridor: \( \frac{9.72}{0.4.63} \) FT <sup>2</sup> (1,939 AC)                   |
| City: Douglasville State: Georgia Zip: 30134  Contact Phone Numbers (w/Area Code): Daytime Phone:(770)-949-7617 Fax: _(770)-949-8669  Other Numbers:  3. Applicant(s) or Applicant's Agent(s): Name(s): Douglasville- Douglas County Water and Sewer Authority, Peter J, Frost , Executive Director Mailing Address: _8763 Hospital Drive.  City: Douglasville State: Georgia Zip: _30134  Contact Phone Numbers (w/Area Code): Daytime Phone: _(770)-949-7617 Fax: _(770)-949-8669  Other Numbers:  4. Proposed Land or Water Use: Name of Development: Sweetwater Creek Wastewater Treatment Plant Project Name: Sweetwater Creek Wastewater Treatment Plant 1.75 MGD Side Stream Non-Potable Cooling Water Treatment System  Description of Proposed Use: Installation of a new 6'ø bolt down water tight manhole and 320' of 24"ø DIP sewer line. This line will connect to an existing manhole.  5. Property Description (Attach Legal Description and Vicinity Map): Land Lot(s), District, Section, County: Land Lot 169 of district 1 , section 5, Douglas County Subdivision, Lot, Block, Street and Address, Distance to Nearest Intersection: N/A  Size of Development (Use as Applicable):  Acres: Inside Corridor: _84.463 FT² (1,939 AC)  Outside Corridor: _6172 (0 AC)  Total: _84.463 FT² (1,939 AC)  Lots: Inside Corridor: N/A                                                                                                                                                                                                                                                    |
| Contact Phone Numbers (w/Area Code): Daytime Phone: _(770)-949-7617                                                                                                                                                                                                                                                                                                                                                                                                                                                                                                                                                                                                                                                                                                                                                                                                                                                                                                                                                                                                                                                                                                                                                                                                                                                                                                                                                                                                                                                                                                                                  |
| Daytime Phone:                                                                                                                                                                                                                                                                                                                                                                                                                                                                                                                                                                                                                                                                                                                                                                                                                                                                                                                                                                                                                                                                                                                                                                                                                                                                                                                                                                                                                                                                                                                                                                                       |
| 3. Applicant(s) or Applicant's Agent(s):  Name(s): Douglasville- Douglas County Water and Sewer Authority, Peter J, Frost, Executive Director  Mailing Address: 8763 Hospital Drive.  City: Douglasville State: Georgia Zip: 30134  Contact Phone Numbers (w/Area Code):  Daytime Phone:(770)-949-7617 Fax: (770)-949-8669  Other Numbers:  4. Proposed Land or Water Use:  Name of Development: Sweetwater Creek Wastewater Treatment Plant  Project Name: Sweetwater Creek Wastewater Treatment Plant 1.75 MGD Side Stream Non- Potable Cooling Water Treatment System  Description of Proposed Use: Installation of a new 6'\(\varphi\) bolt down water tight manhole and 320' of 24"\(\varphi\) DIP sewer line. This line will connect to an existing manhole.  5. Property Description (Attach Legal Description and Vicinity Map): Land Lot(s), District, Section, County: Land Lot 169 of district 1, section 5, Douglas County  Subdivision, Lot, Block, Street and Address, Distance to Nearest Intersection: N/A  Size of Development (Use as Applicable):  Acres: Inside Corridor: \(\frac{84.463}{24.63}\) FT <sup>2</sup> (1.939 AC)  Outside Corridor: \(\frac{917}{20.939}\) AC)  Lots: Inside Corridor: \(\frac{10.939}{20.939}\) AC)  Lots: Inside Corridor: \(\frac{10.939}{20.939}\) AC)                                                                                                                                                                                                                                                                                          |
| 3. Applicant(s) or Applicant's Agent(s):  Name(s): Douglasville- Douglas County Water and Sewer Authority, Peter J, Frost , Executive Director Mailing Address: 8763 Hospital Drive.  City: Douglasville State: Georgia Zip: 30134  Contact Phone Numbers (w/Area Code):  Daytime Phone:(770)-949-7617 Fax: _(770)-949-8669  Other Numbers:  4. Proposed Land or Water Use:  Name of Development: Sweetwater Creek Wastewater Treatment Plant  Project Name: Sweetwater Creek Wastewater Treatment Plant 1.75 MGD Side Stream Non-Potable Cooling Water Treatment System  Description of Proposed Use: Installation of a new 6'ø bolt down water tight manhole and 320' of 24"ø DIP sewer line. This line will connect to an existing manhole.  5. Property Description (Attach Legal Description and Vicinity Map):  Land Lot(s), District, Section, County: Land Lot 169 of district 1 , section 5, Douglas County Subdivision, Lot, Block, Street and Address, Distance to Nearest Intersection: N/A  Size of Development (Use as Applicable):  Acres: Inside Corridor: 94.463 FT² (1.939 AC)  Outside Corridor: 9FT² (0 AC)  Total: 84.463 FT² (1.939 AC)  Lots: Inside Corridor: N/A                                                                                                                                                                                                                                                                                                                                                                                                            |
| Name(s): Douglasville- Douglas County Water and Sewer Authority, Peter J, Frost, Executive Director  Mailing Address: 8763 Hospital Drive.  City: Douglasville State: Georgia Zip: 30134  Contact Phone Numbers (w/Area Code): Daytime Phone:(770)-949-7617 Fax: _(770)-949-8669  Other Numbers:  4. Proposed Land or Water Use: Name of Development: Sweetwater Creek Wastewater Treatment Plant Project Name: Sweetwater Creek Wastewater Treatment Plant 1.75 MGD Side Stream Non- Potable Cooling Water Treatment System  Description of Proposed Use: Installation of a new 6'ø bolt down water tight manhole and 320' of 24"ø DIP sewer line. This line will connect to an existing manhole.  5. Property Description (Attach Legal Description and Vicinity Map): Land Lot(s), District, Section, County: Land Lot 169 of district 1, section 5, Douglas County Subdivision, Lot, Block, Street and Address, Distance to Nearest Intersection: N/A  Size of Development (Use as Applicable):  Acres: Inside Corridor: 84.463 FT² (1.939 AC) Outside Corridor: 9 FT² (0 AC) Total: 84.463 FT² (1.939 AC) Lots: Inside Corridor: N/A                                                                                                                                                                                                                                                                                                                                                                                                                                                            |
| Name(s): Douglasville- Douglas County Water and Sewer Authority, Peter J, Frost, Executive Director  Mailing Address: 8763 Hospital Drive.  City: Douglasville State: Georgia Zip: 30134  Contact Phone Numbers (w/Area Code): Daytime Phone:(770)-949-7617 Fax: _(770)-949-8669  Other Numbers:  4. Proposed Land or Water Use: Name of Development: Sweetwater Creek Wastewater Treatment Plant Project Name: Sweetwater Creek Wastewater Treatment Plant 1.75 MGD Side Stream Non- Potable Cooling Water Treatment System  Description of Proposed Use: Installation of a new 6'ø bolt down water tight manhole and 320' of 24"ø DIP sewer line. This line will connect to an existing manhole.  5. Property Description (Attach Legal Description and Vicinity Map): Land Lot(s), District, Section, County: Land Lot 169 of district 1, section 5, Douglas County Subdivision, Lot, Block, Street and Address, Distance to Nearest Intersection: N/A  Size of Development (Use as Applicable):  Acres: Inside Corridor: 84.463 FT² (1.939 AC) Outside Corridor: 9 FT² (0 AC) Total: 84.463 FT² (1.939 AC) Lots: Inside Corridor: N/A                                                                                                                                                                                                                                                                                                                                                                                                                                                            |
| Mailing Address: 8763 Hospital Drive.  City: Douglasville State: Georgia Zip: 30134  Contact Phone Numbers (w/Area Code):  Daytime Phone: (770)-949-7617 Fax: (770)-949-8669  Other Numbers:  4. Proposed Land or Water Use:  Name of Development: Sweetwater Creek Wastewater Treatment Plant  Project Name: Sweetwater Creek Wastewater Treatment Plant 1.75 MGD Side Stream Non-  Potable Cooling Water Treatment System  Description of Proposed Use: Installation of a new 6'ø bolt down water tight manhole and 320' of 24"ø DIP sewer line. This line will connect to an existing manhole.  5. Property Description (Attach Legal Description and Vicinity Map):  Land Lot(s), District, Section, County: Land Lot 169 of district 1, section 5, Douglas County Subdivision, Lot, Block, Street and Address, Distance to Nearest Intersection: N/A  Size of Development (Use as Applicable):  Acres: Inside Corridor: 84,463 FT² (1,939 AC)  Outside Corridor: 0 FT² (0 AC)  Total: 84,463 FT² (1,939 AC)  Lots: Inside Corridor: N/A                                                                                                                                                                                                                                                                                                                                                                                                                                                                                                                                                         |
| City: Douglasville State: Georgia Zip: 30134  Contact Phone Numbers (w/Area Code):  Daytime Phone:(770)-949-7617                                                                                                                                                                                                                                                                                                                                                                                                                                                                                                                                                                                                                                                                                                                                                                                                                                                                                                                                                                                                                                                                                                                                                                                                                                                                                                                                                                                                                                                                                     |
| Contact Phone Numbers (w/Area Code): Daytime Phone:(770)-949-7617                                                                                                                                                                                                                                                                                                                                                                                                                                                                                                                                                                                                                                                                                                                                                                                                                                                                                                                                                                                                                                                                                                                                                                                                                                                                                                                                                                                                                                                                                                                                    |
| Daytime Phone:(770)-949-7617                                                                                                                                                                                                                                                                                                                                                                                                                                                                                                                                                                                                                                                                                                                                                                                                                                                                                                                                                                                                                                                                                                                                                                                                                                                                                                                                                                                                                                                                                                                                                                         |
| 4. Proposed Land or Water Use: Name of Development: Sweetwater Creek Wastewater Treatment Plant Project Name: Sweetwater Creek Wastewater Treatment Plant 1.75 MGD Side Stream Non- Potable Cooling Water Treatment System  Description of Proposed Use: Installation of a new 6'ø bolt down water tight manhole and 320' of 24"ø DIP sewer line. This line will connect to an existing manhole.  5. Property Description (Attach Legal Description and Vicinity Map): Land Lot(s), District, Section, County: Land Lot 169 of district 1, section 5, Douglas County Subdivision, Lot, Block, Street and Address, Distance to Nearest Intersection: N/A  Size of Development (Use as Applicable):  Acres: Inside Corridor: 84,463 FT² (1,939 AC) Outside Corridor: 0 FT² (0 AC) Total: 84,463 FT² (1,939 AC) Lots: Inside Corridor: N/A                                                                                                                                                                                                                                                                                                                                                                                                                                                                                                                                                                                                                                                                                                                                                              |
| 4. Proposed Land or Water Use: Name of Development: Sweetwater Creek Wastewater Treatment Plant Project Name: Sweetwater Creek Wastewater Treatment Plant 1.75 MGD Side Stream Non- Potable Cooling Water Treatment System  Description of Proposed Use: Installation of a new 6'ø bolt down water tight manhole and 320' of 24"ø DIP sewer line. This line will connect to an existing manhole.  5. Property Description (Attach Legal Description and Vicinity Map): Land Lot(s), District, Section, County: Land Lot 169 of district 1, section 5, Douglas County Subdivision, Lot, Block, Street and Address, Distance to Nearest Intersection: N/A  Size of Development (Use as Applicable):  Acres: Inside Corridor: 84.463 FT² (1.939 AC) Outside Corridor: 0 FT² (0 AC) Total: 84.463 FT² (1.939 AC) Lots: Inside Corridor: N/A                                                                                                                                                                                                                                                                                                                                                                                                                                                                                                                                                                                                                                                                                                                                                              |
| Name of Development: Sweetwater Creek Wastewater Treatment Plant Project Name: Sweetwater Creek Wastewater Treatment Plant 1.75 MGD Side Stream Non- Potable Cooling Water Treatment System  Description of Proposed Use: Installation of a new 6'ø bolt down water tight manhole and 320' of 24"ø DIP sewer line. This line will connect to an existing manhole.  5. Property Description (Attach Legal Description and Vicinity Map): Land Lot(s), District, Section, County: Land Lot 169 of district 1, section 5, Douglas County Subdivision, Lot, Block, Street and Address, Distance to Nearest Intersection: N/A  Size of Development (Use as Applicable): Acres: Inside Corridor: 84,463 FT² (1.939 AC) Outside Corridor: 0 FT² (0 AC) Total: 84,463 FT² (1.939 AC) Lots: Inside Corridor: N/A                                                                                                                                                                                                                                                                                                                                                                                                                                                                                                                                                                                                                                                                                                                                                                                              |
| Name of Development: Sweetwater Creek Wastewater Treatment Plant Project Name: Sweetwater Creek Wastewater Treatment Plant 1.75 MGD Side Stream Non- Potable Cooling Water Treatment System  Description of Proposed Use: Installation of a new 6'ø bolt down water tight manhole and 320' of 24"ø DIP sewer line. This line will connect to an existing manhole.  5. Property Description (Attach Legal Description and Vicinity Map): Land Lot(s), District, Section, County: Land Lot 169 of district 1, section 5, Douglas County Subdivision, Lot, Block, Street and Address, Distance to Nearest Intersection: N/A  Size of Development (Use as Applicable): Acres: Inside Corridor: 84,463 FT² (1.939 AC) Outside Corridor: 0 FT² (0 AC) Total: 84,463 FT² (1.939 AC) Lots: Inside Corridor: N/A                                                                                                                                                                                                                                                                                                                                                                                                                                                                                                                                                                                                                                                                                                                                                                                              |
| Project Name: Sweetwater Creek Wastewater Treatment Plant 1.75 MGD Side Stream Non-Potable Cooling Water Treatment System  Description of Proposed Use: Installation of a new 6'ø bolt down water tight manhole and 320' of 24"ø DIP sewer line. This line will connect to an existing manhole.  5. Property Description (Attach Legal Description and Vicinity Map):  Land Lot(s), District, Section, County: Land Lot 169 of district 1, section 5, Douglas County Subdivision, Lot, Block, Street and Address, Distance to Nearest Intersection: N/A  Size of Development (Use as Applicable):  Acres: Inside Corridor: 84,463 FT² (1.939 AC)  Outside Corridor: 0 FT² (0 AC)  Total: 84,463 FT² (1.939 AC)  Lots: Inside Corridor: N/A                                                                                                                                                                                                                                                                                                                                                                                                                                                                                                                                                                                                                                                                                                                                                                                                                                                           |
| Potable Cooling Water Treatment System  Description of Proposed Use: Installation of a new 6'ø bolt down water tight manhole and 320' of 24"ø DIP sewer line. This line will connect to an existing manhole.  5. Property Description (Attach Legal Description and Vicinity Map):  Land Lot(s), District, Section, County: Land Lot 169 of district 1, section 5, Douglas County Subdivision, Lot, Block, Street and Address, Distance to Nearest Intersection: N/A  Size of Development (Use as Applicable):  Acres: Inside Corridor: 84,463 FT² (1.939 AC)  Outside Corridor: 0 FT² (0 AC)  Total: 84,463 FT² (1.939 AC)  Lots: Inside Corridor: N/A                                                                                                                                                                                                                                                                                                                                                                                                                                                                                                                                                                                                                                                                                                                                                                                                                                                                                                                                              |
| Description of Proposed Use: Installation of a new 6'ø bolt down water tight manhole and 320' of 24"ø DIP sewer line. This line will connect to an existing manhole.  5. Property Description (Attach Legal Description and Vicinity Map):  Land Lot(s), District, Section, County: Land Lot 169 of district 1, section 5, Douglas County Subdivision, Lot, Block, Street and Address, Distance to Nearest Intersection: N/A  Size of Development (Use as Applicable):  Acres: Inside Corridor: 84,463 FT² (1,939 AC)  Outside Corridor: 0 FT² (0 AC)  Total: 84,463 FT² (1,939 AC)  Lots: Inside Corridor: N/A                                                                                                                                                                                                                                                                                                                                                                                                                                                                                                                                                                                                                                                                                                                                                                                                                                                                                                                                                                                      |
| 5. Property Description (Attach Legal Description and Vicinity Map):  Land Lot(s), District, Section, County: Land Lot 169 of district 1, section 5, Douglas County Subdivision, Lot, Block, Street and Address, Distance to Nearest Intersection: N/A  Size of Development (Use as Applicable):  Acres: Inside Corridor: 84,463 FT² (1.939 AC)  Outside Corridor: 0 FT² (0 AC)  Total: 84,463 FT² (1.939 AC)  Lots: Inside Corridor: N/A                                                                                                                                                                                                                                                                                                                                                                                                                                                                                                                                                                                                                                                                                                                                                                                                                                                                                                                                                                                                                                                                                                                                                            |
| 5. Property Description (Attach Legal Description and Vicinity Map):  Land Lot(s), District, Section, County: Land Lot 169 of district 1, section 5, Douglas County Subdivision, Lot, Block, Street and Address, Distance to Nearest Intersection: N/A  Size of Development (Use as Applicable):  Acres: Inside Corridor: 84,463 FT² (1.939 AC)  Outside Corridor: 0 FT² (0 AC)  Total: 84,463 FT² (1.939 AC)  Lots: Inside Corridor: N/A                                                                                                                                                                                                                                                                                                                                                                                                                                                                                                                                                                                                                                                                                                                                                                                                                                                                                                                                                                                                                                                                                                                                                            |
| Land Lot(s), District, Section, County: Land Lot 169 of district 1, section 5, Douglas County Subdivision, Lot, Block, Street and Address, Distance to Nearest Intersection: N/A  Size of Development (Use as Applicable):  Acres: Inside Corridor: 84,463 FT <sup>2</sup> (1.939 AC)  Outside Corridor: 0 FT <sup>2</sup> (0 AC)  Total: 84,463 FT <sup>2</sup> (1.939 AC)  Lots: Inside Corridor: N/A                                                                                                                                                                                                                                                                                                                                                                                                                                                                                                                                                                                                                                                                                                                                                                                                                                                                                                                                                                                                                                                                                                                                                                                              |
| Land Lot(s), District, Section, County: Land Lot 169 of district 1, section 5, Douglas County Subdivision, Lot, Block, Street and Address, Distance to Nearest Intersection: N/A  Size of Development (Use as Applicable):  Acres: Inside Corridor: 84,463 FT <sup>2</sup> (1.939 AC)  Outside Corridor: 0 FT <sup>2</sup> (0 AC)  Total: 84,463 FT <sup>2</sup> (1.939 AC)  Lots: Inside Corridor: N/A                                                                                                                                                                                                                                                                                                                                                                                                                                                                                                                                                                                                                                                                                                                                                                                                                                                                                                                                                                                                                                                                                                                                                                                              |
| Subdivision, Lot, Block, Street and Address, Distance to Nearest Intersection: N/A  Size of Development (Use as Applicable):  Acres: Inside Corridor: 84,463 FT <sup>2</sup> (1.939 AC)  Outside Corridor: 0 FT <sup>2</sup> (0 AC)  Total: 84,463 FT <sup>2</sup> (1.939 AC)  Lots: Inside Corridor: N/A                                                                                                                                                                                                                                                                                                                                                                                                                                                                                                                                                                                                                                                                                                                                                                                                                                                                                                                                                                                                                                                                                                                                                                                                                                                                                            |
| Size of Development (Use as Applicable):  Acres: Inside Corridor: 84,463 FT <sup>2</sup> (1.939 AC)  Outside Corridor: 0 FT <sup>2</sup> (0 AC)  Total: 84,463 FT <sup>2</sup> (1.939 AC)  Lots: Inside Corridor: N/A                                                                                                                                                                                                                                                                                                                                                                                                                                                                                                                                                                                                                                                                                                                                                                                                                                                                                                                                                                                                                                                                                                                                                                                                                                                                                                                                                                                |
| Acres: Inside Corridor: 84,463 FT <sup>2</sup> (1.939 AC)  Outside Corridor: 0 FT <sup>2</sup> (0 AC)  Total: 84,463 FT <sup>2</sup> (1.939 AC)  Lots: Inside Corridor: N/A                                                                                                                                                                                                                                                                                                                                                                                                                                                                                                                                                                                                                                                                                                                                                                                                                                                                                                                                                                                                                                                                                                                                                                                                                                                                                                                                                                                                                          |
| Acres: Inside Corridor: 84,463 FT <sup>2</sup> (1.939 AC)  Outside Corridor: 0 FT <sup>2</sup> (0 AC)  Total: 84,463 FT <sup>2</sup> (1.939 AC)  Lots: Inside Corridor: N/A                                                                                                                                                                                                                                                                                                                                                                                                                                                                                                                                                                                                                                                                                                                                                                                                                                                                                                                                                                                                                                                                                                                                                                                                                                                                                                                                                                                                                          |
| Outside Corridor: 0 FT <sup>2</sup> (0 AC)  Total: 84,463 FT <sup>2</sup> (1.939 AC)  Lots: Inside Corridor: N/A                                                                                                                                                                                                                                                                                                                                                                                                                                                                                                                                                                                                                                                                                                                                                                                                                                                                                                                                                                                                                                                                                                                                                                                                                                                                                                                                                                                                                                                                                     |
| Total: <u>84,463 FT<sup>2</sup> (1.939 AC)</u> Lots: Inside Corridor: <u>N/A</u>                                                                                                                                                                                                                                                                                                                                                                                                                                                                                                                                                                                                                                                                                                                                                                                                                                                                                                                                                                                                                                                                                                                                                                                                                                                                                                                                                                                                                                                                                                                     |
| Lots: Inside Corridor: N/A                                                                                                                                                                                                                                                                                                                                                                                                                                                                                                                                                                                                                                                                                                                                                                                                                                                                                                                                                                                                                                                                                                                                                                                                                                                                                                                                                                                                                                                                                                                                                                           |
|                                                                                                                                                                                                                                                                                                                                                                                                                                                                                                                                                                                                                                                                                                                                                                                                                                                                                                                                                                                                                                                                                                                                                                                                                                                                                                                                                                                                                                                                                                                                                                                                      |
| 7 - man                                                                                                                                                                                                                                                                                                                                                                                                                                                                                                                                                                                                                                                                                                                                                                                                                                                                                                                                                                                                                                                                                                                                                                                                                                                                                                                                                                                                                                                                                                                                                                                              |
| Total: N/A                                                                                                                                                                                                                                                                                                                                                                                                                                                                                                                                                                                                                                                                                                                                                                                                                                                                                                                                                                                                                                                                                                                                                                                                                                                                                                                                                                                                                                                                                                                                                                                           |
| Units: Inside Corridor: N/A                                                                                                                                                                                                                                                                                                                                                                                                                                                                                                                                                                                                                                                                                                                                                                                                                                                                                                                                                                                                                                                                                                                                                                                                                                                                                                                                                                                                                                                                                                                                                                          |
| Outside Corridor: N/A                                                                                                                                                                                                                                                                                                                                                                                                                                                                                                                                                                                                                                                                                                                                                                                                                                                                                                                                                                                                                                                                                                                                                                                                                                                                                                                                                                                                                                                                                                                                                                                |
| Total: N/A                                                                                                                                                                                                                                                                                                                                                                                                                                                                                                                                                                                                                                                                                                                                                                                                                                                                                                                                                                                                                                                                                                                                                                                                                                                                                                                                                                                                                                                                                                                                                                                           |
| Other Size Descriptor (i.e., Length and Width of Easement):                                                                                                                                                                                                                                                                                                                                                                                                                                                                                                                                                                                                                                                                                                                                                                                                                                                                                                                                                                                                                                                                                                                                                                                                                                                                                                                                                                                                                                                                                                                                          |
| Inside Corridor: N/A                                                                                                                                                                                                                                                                                                                                                                                                                                                                                                                                                                                                                                                                                                                                                                                                                                                                                                                                                                                                                                                                                                                                                                                                                                                                                                                                                                                                                                                                                                                                                                                 |
| Outside Corridor: N/A                                                                                                                                                                                                                                                                                                                                                                                                                                                                                                                                                                                                                                                                                                                                                                                                                                                                                                                                                                                                                                                                                                                                                                                                                                                                                                                                                                                                                                                                                                                                                                                |
| Total: N/A                                                                                                                                                                                                                                                                                                                                                                                                                                                                                                                                                                                                                                                                                                                                                                                                                                                                                                                                                                                                                                                                                                                                                                                                                                                                                                                                                                                                                                                                                                                                                                                           |