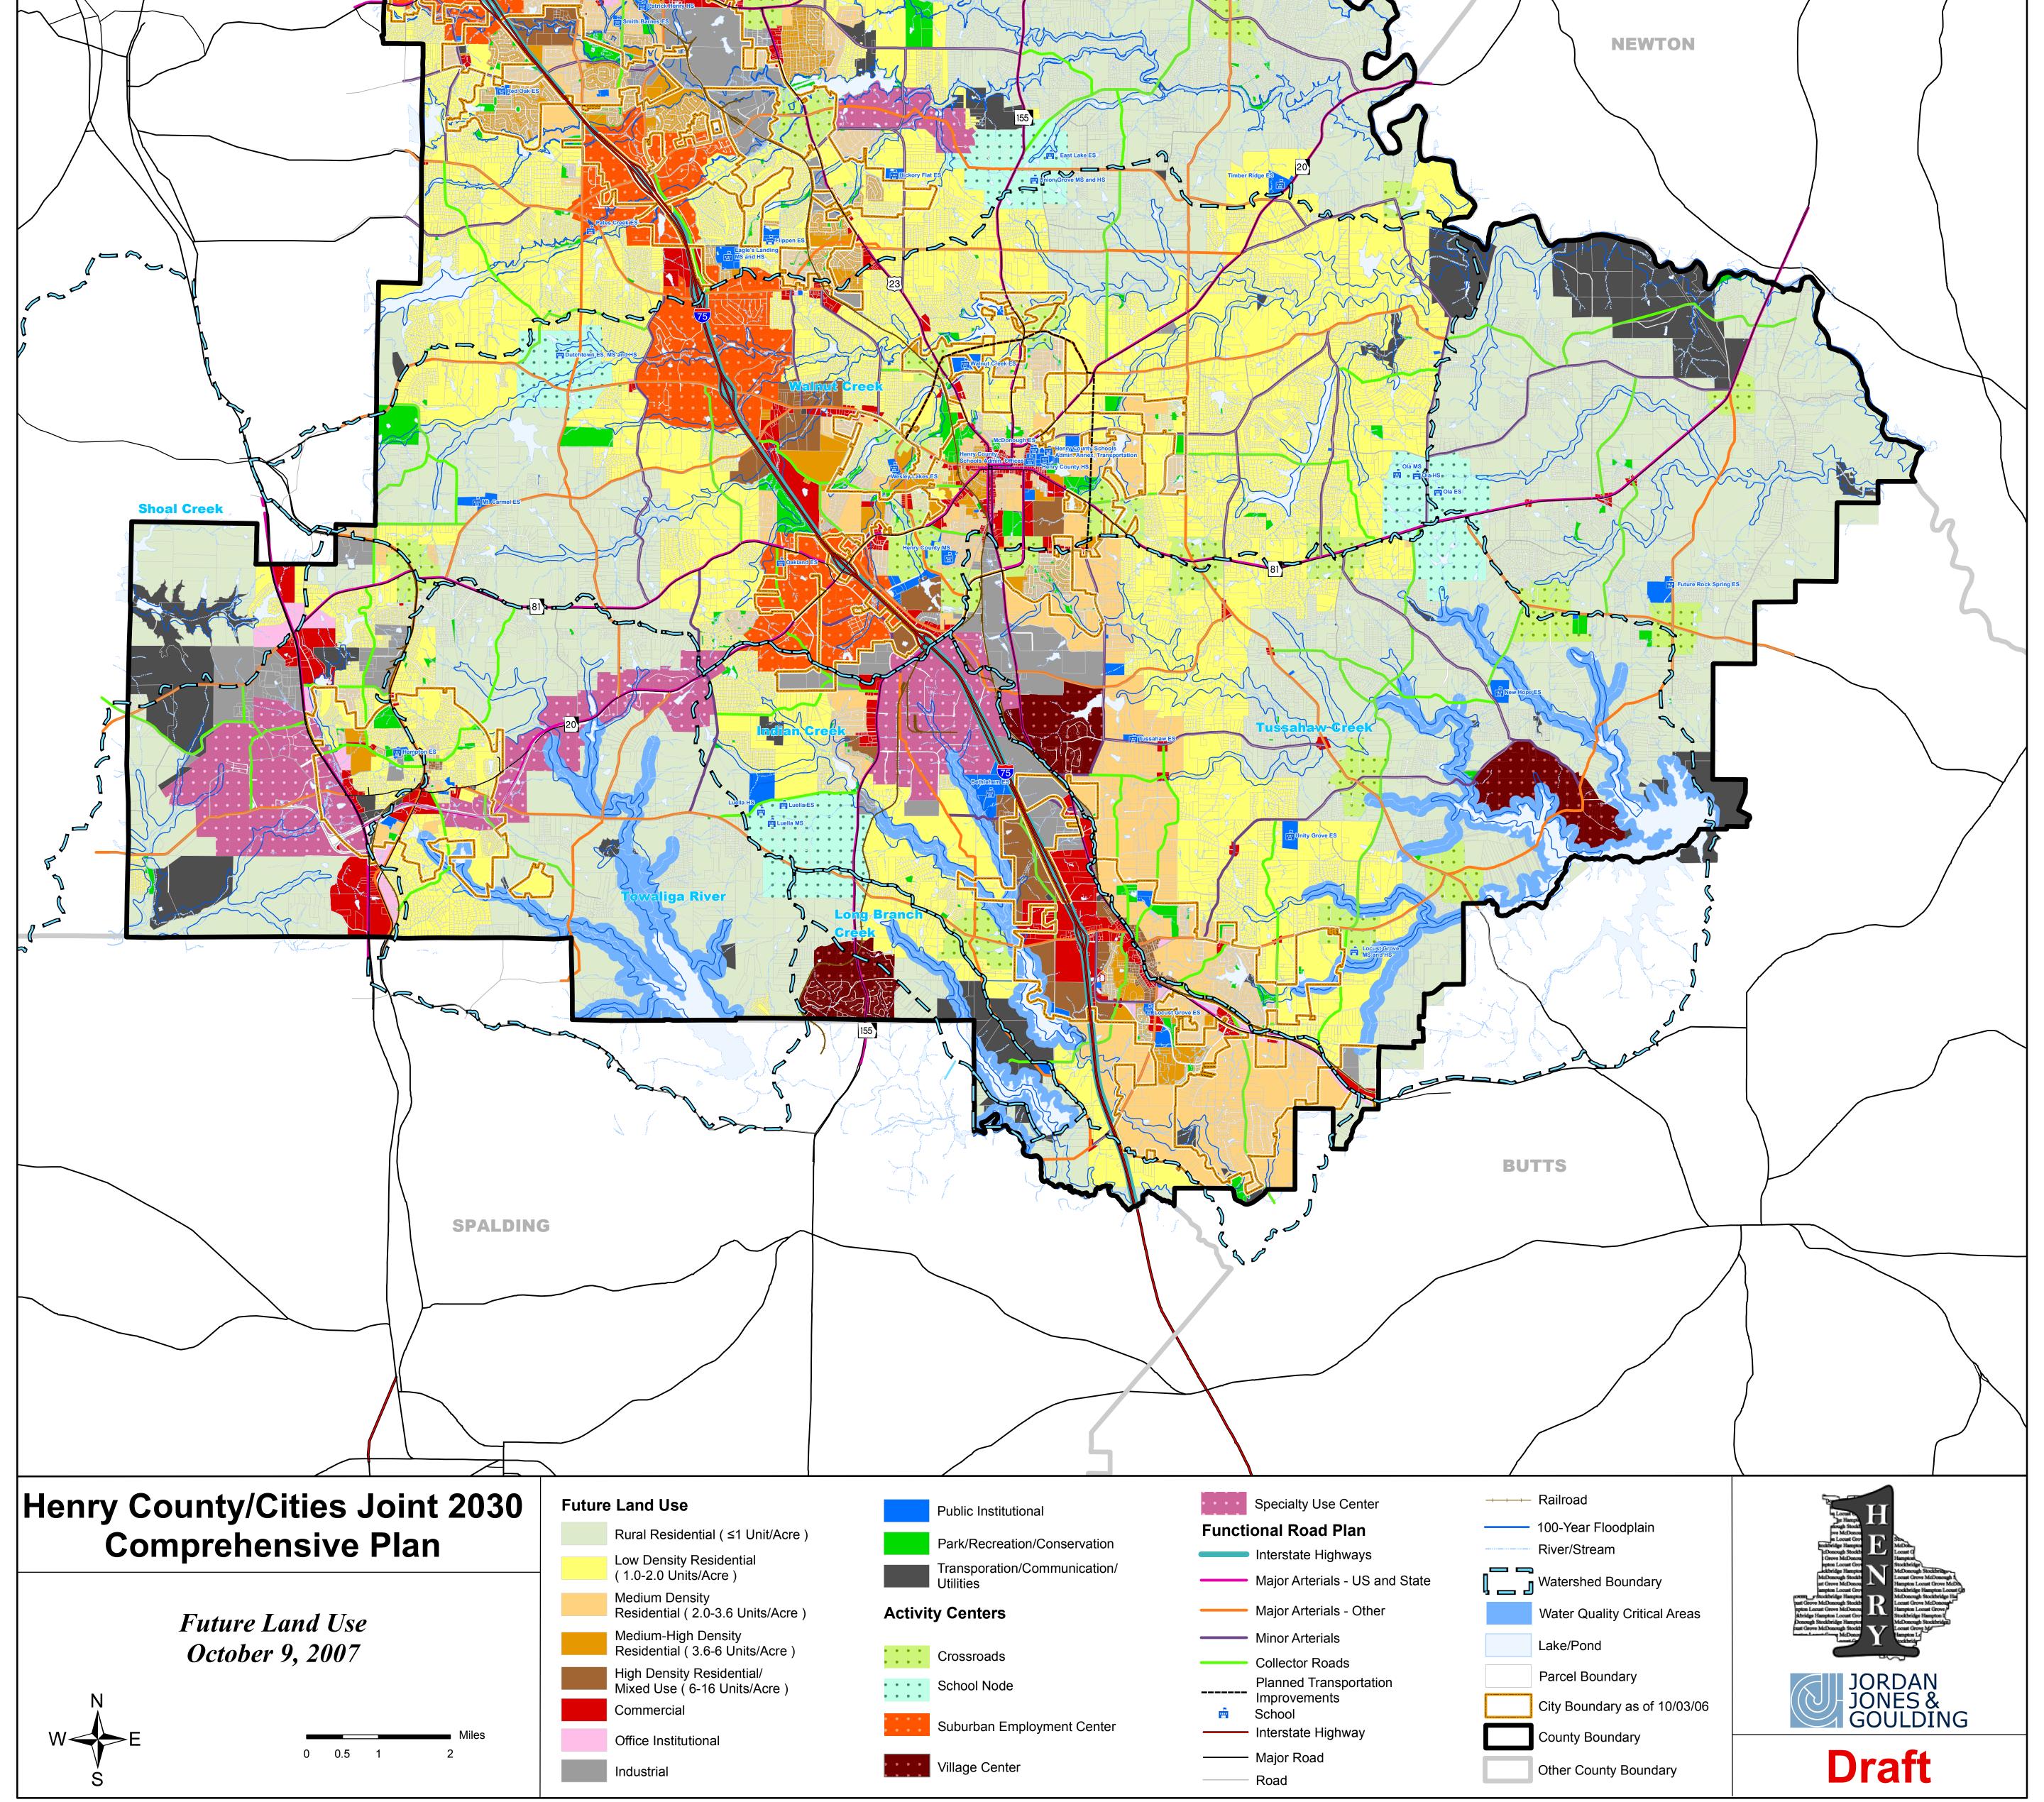

| Residential Density Infrastructure Requirements |                                     |                               |                     |                                                     |                |              |
|-------------------------------------------------|-------------------------------------|-------------------------------|---------------------|-----------------------------------------------------|----------------|--------------|
|                                                 | Land Use Category                   | Public Water                  | Public Sewer        | Road<br>System                                      | ł              | Sidewalks    |
|                                                 | Rural-Residential                   |                               |                     |                                                     |                |              |
| DEKALB                                          | Up to 0.8 dwelling units per acre   | -                             | -                   | _                                                   |                | _            |
|                                                 |                                     | Required                      | _                   | Paved                                               |                | _            |
|                                                 | Low Density Residential             |                               |                     |                                                     |                |              |
|                                                 |                                     | Required                      | _                   | Paved                                               |                | _            |
|                                                 |                                     | Required                      | _                   | Paved, access to                                    | arterial       | -            |
|                                                 |                                     |                               | Required            | Paved, access to                                    |                | Required     |
|                                                 |                                     |                               | Required            | Paved, access to                                    |                | Required     |
|                                                 |                                     |                               | Required            | Paved, access to                                    |                | Required     |
|                                                 |                                     |                               | Required            | Paved, access to                                    |                | Required     |
|                                                 |                                     |                               |                     |                                                     |                |              |
|                                                 | See Henry County Code of Ordinances | for Watershed F               | Protection District | density and devel                                   | opment re      | quirements.  |
|                                                 |                                     |                               |                     | Center Goal Typology<br>will vary between each cent | er)            |              |
|                                                 |                                     | Center Type                   |                     | nd Use Mix Dwelling                                 |                |              |
|                                                 |                                     |                               |                     | oproximate, Units<br>of including                   | Net<br>Housing | Service Jobs |
|                                                 |                                     |                               |                     | ROW)                                                | Density        |              |
|                                                 |                                     | Crossroads                    | Ope                 | n Space: 20%                                        |                |              |
| Fairview ES                                     |                                     | • • • • • • • •               | • 250 ac Non-       | dential: 45% 185<br>res.: 30%                       | 1.5 du/acre    | 80           |
|                                                 |                                     | • • • • • • • • • •           | Civic               | : 5%                                                |                |              |
|                                                 |                                     | Village                       | Pooi                | n Space: 12%<br>dential: 64%                        |                |              |
|                                                 | ROCKDALE                            |                               | Non-                | res.: 18% 2,048                                     | 4 du/acre      | 2,000        |
|                                                 | NOORDALL                            | • • • • • • • • • • •         | Civic               | : 6%                                                |                |              |
|                                                 |                                     | School Node                   | Bosi                | n Space: 20%<br>dential: 50%                        |                |              |
|                                                 |                                     | • • • • • • • • •             | • • I,000 ac Non-   | res.: 15%                                           | 3 du/acre      | 3,000        |
|                                                 |                                     | • • • • • • • • •             | CIVIC               | : 15%                                               |                |              |
|                                                 |                                     | Suburban<br>Employment Center | Deel                | n Space: 15%<br>dential: 30%                        | 0 du/a ana     | 0.750        |
|                                                 |                                     | • • • • • • • • •             | Non-                | res.: 50%                                           | 8 du/acre      | 6,750        |
|                                                 |                                     | • • • • • • • • • • •         |                     | : 5%<br>n Space: 15%                                |                |              |
|                                                 |                                     | Specialty Use Center          | 2 000 ac Resi       | dential: 15%                                        | 3 du/acre      | 7,000        |
|                                                 | $\mathbf{h}$                        | • • • • • • • •               | Non-                | res.: 65%                                           |                | 7,000        |
| Woodlandies, MS and HS                          |                                     | $\sim$                        | Civic               | . 3%                                                |                |              |
|                                                 |                                     |                               |                     |                                                     | $\searrow$     |              |
|                                                 |                                     |                               |                     |                                                     | $\bigwedge$    | $\sim$       |
|                                                 |                                     |                               | $\overline{}$       |                                                     |                | $\searrow$   |
| CLAYTON                                         |                                     | $-\chi$                       |                     | $\sim$                                              |                | )            |
|                                                 | Kelleytown ES                       | /                             |                     |                                                     |                | /            |

P:\02\02413\002\GIS\FLUcnty\_30in\_cak\_052107.mxd **10/10/07**