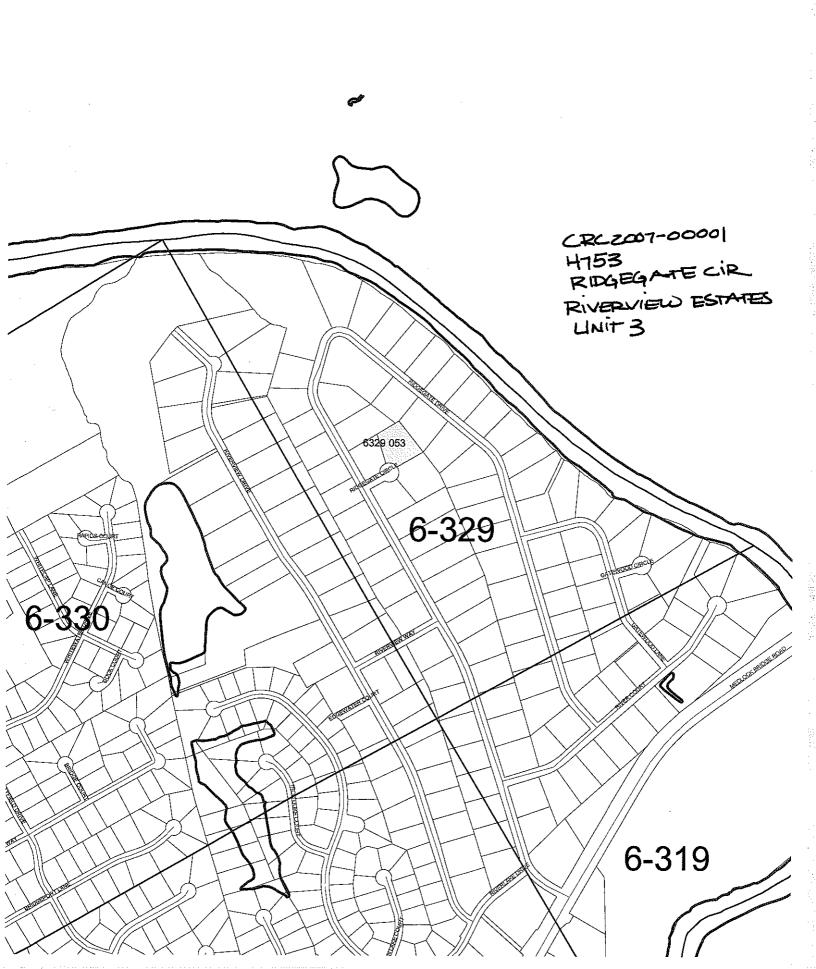

Name of Proposal: RC-07-01GC 4753 Ridgegate Circle Riverview Estates

Review Type: Metro River MRPA Code: RC-07-01GC

**Description:** An application for a metro river certificate for a single family residence addition. The ARC staff preliminary finding is that the propopsed development is consistent with the Chattahoochee Corridor Plan.

**Submitting Local Government**: Gwinnett County

Land Lot: 329 District: 6 Section: N/A

Date Opened: Apr 8 2007

**Deadline for Comments:** Apr 25 2007

Earliest the Regional Review can be Completed: Apr 28 2007