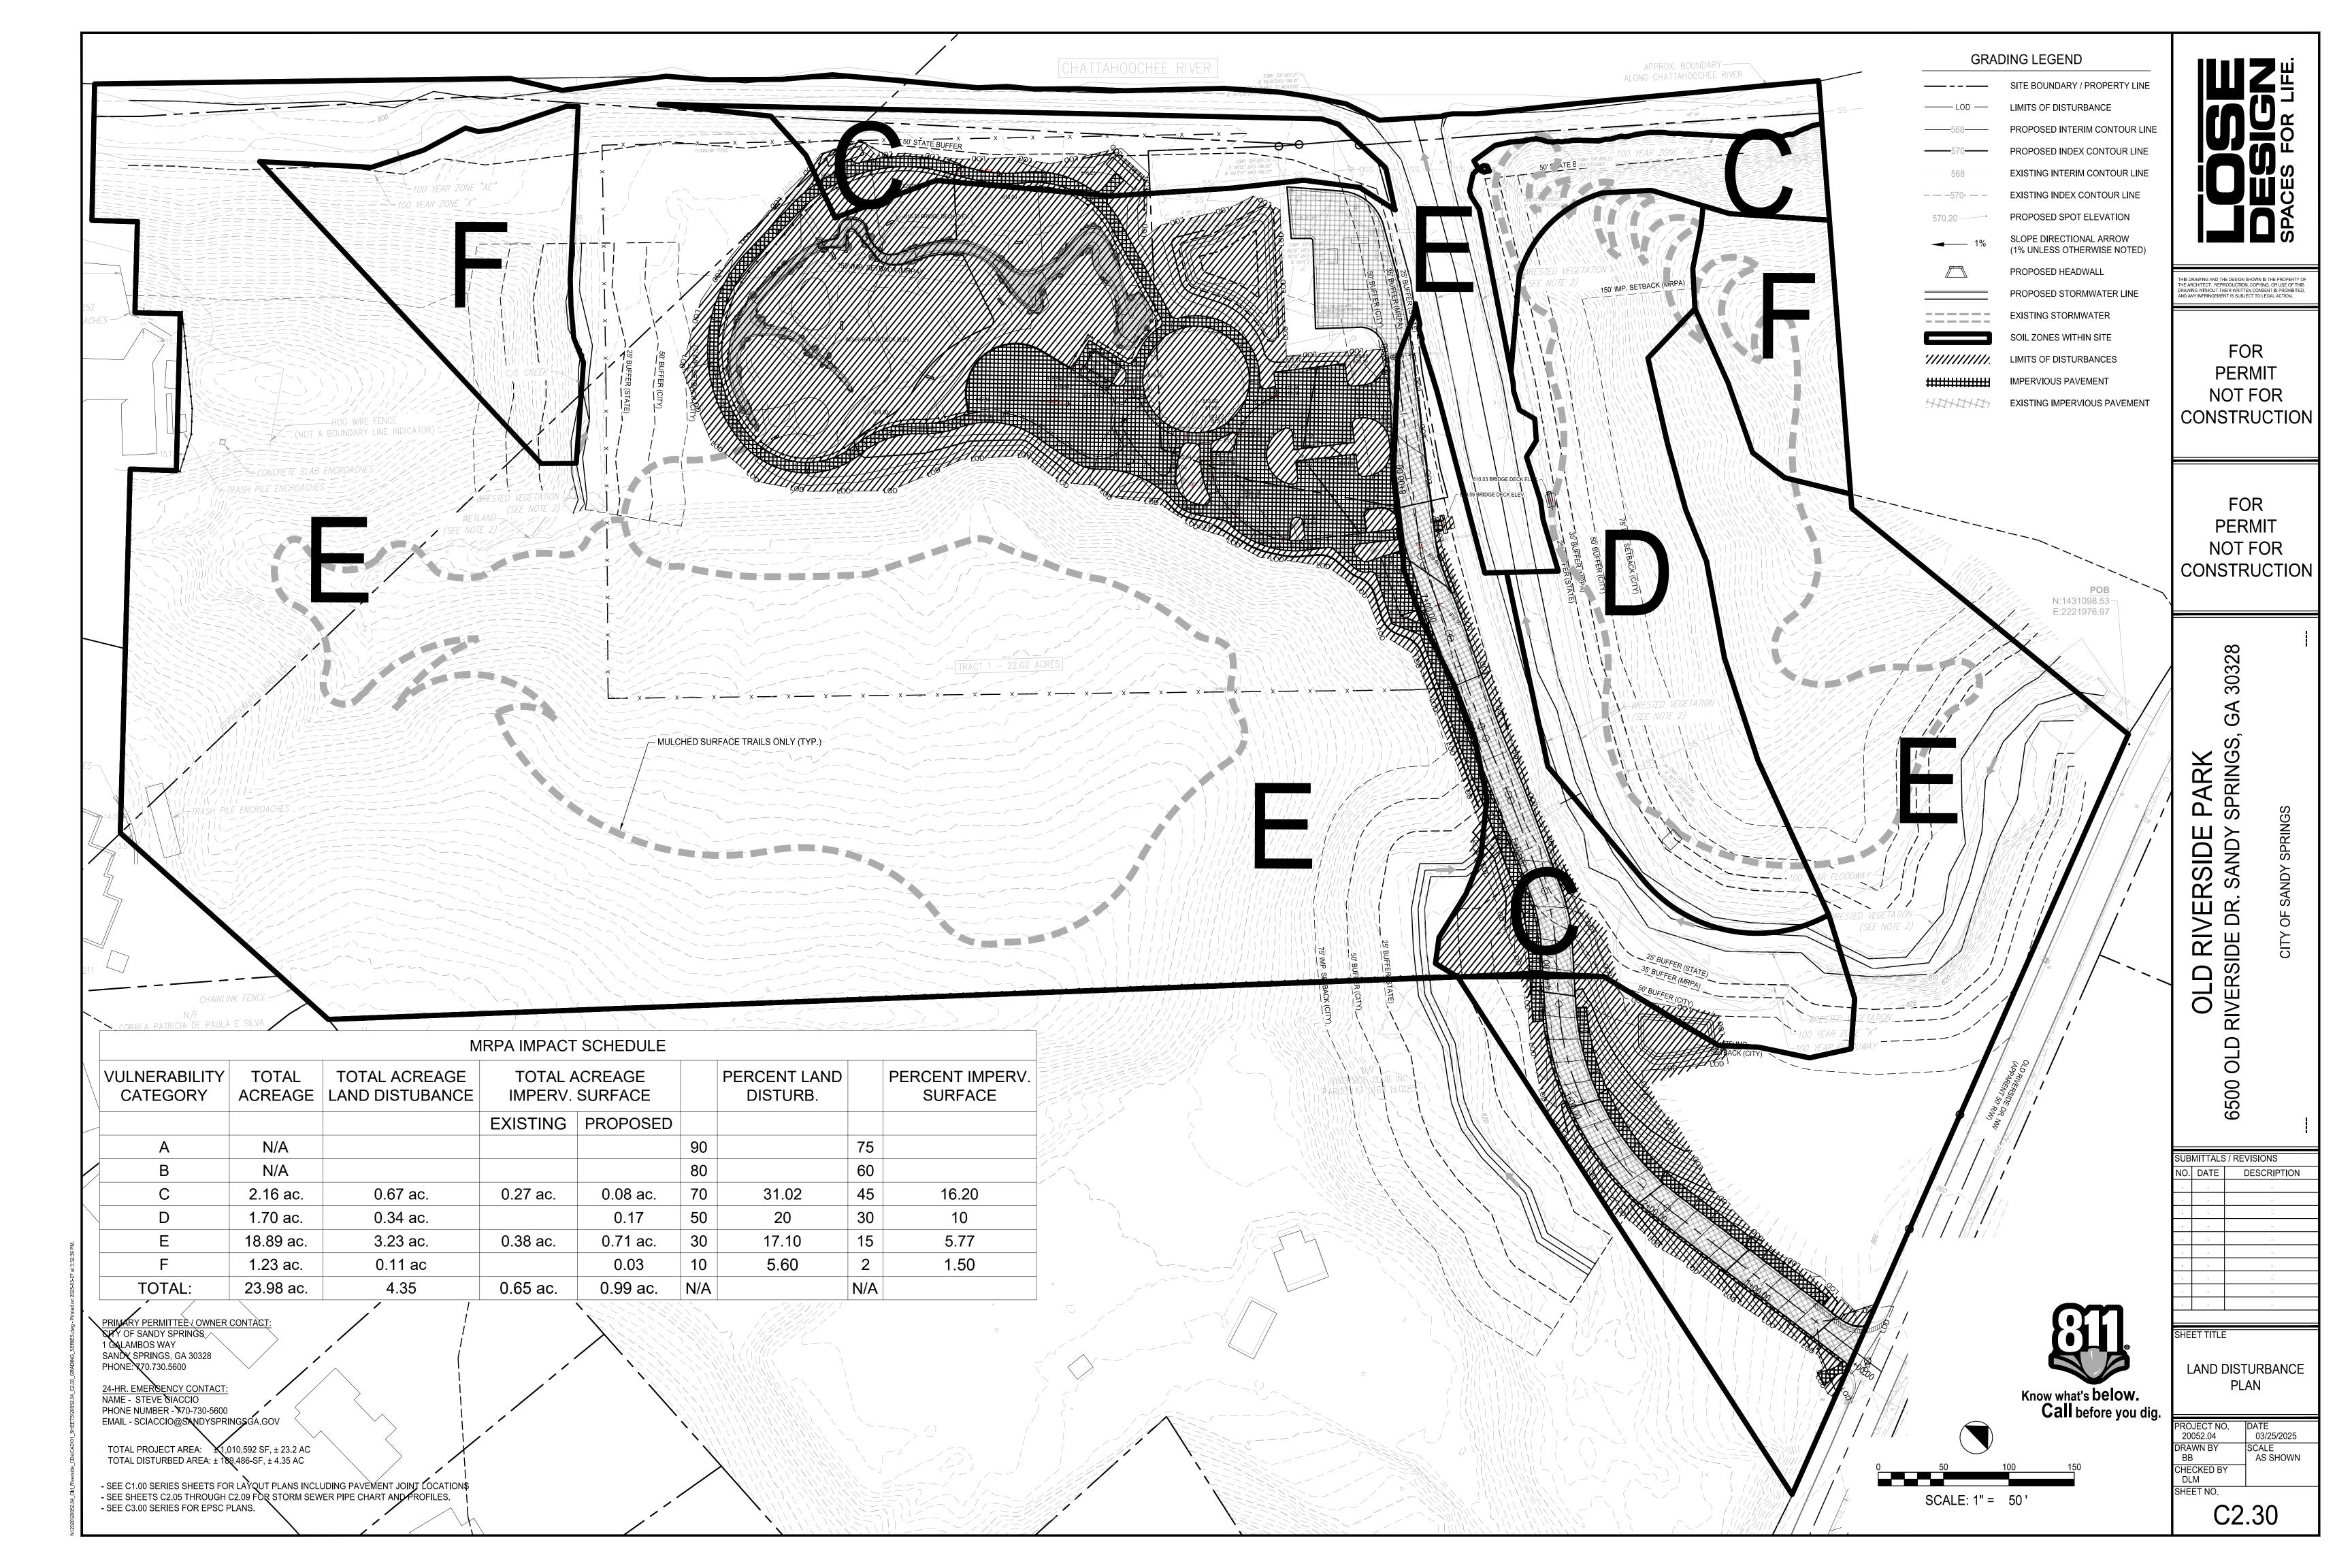

| A. Does is not If "ye B. Has a borde Corri | <ul> <li>Related Chattahoochee Corridor Development: <ul> <li>A. Does the total development include additional land in the Chattahoochee Corridor the is not part of this application? No</li></ul></li></ul> |                                                       |                 |                                                                                    |  |  |  |  |
|--------------------------------------------|---------------------------------------------------------------------------------------------------------------------------------------------------------------------------------------------------------------|-------------------------------------------------------|-----------------|------------------------------------------------------------------------------------|--|--|--|--|
|                                            |                                                                                                                                                                                                               | Development be Trea                                   | ted?            |                                                                                    |  |  |  |  |
| <ul> <li>A. Septic tank</li></ul>          |                                                                                                                                                                                                               |                                                       |                 |                                                                                    |  |  |  |  |
| Vulnerability<br>Category                  | Total Acreage<br>(or Sq. Footage)                                                                                                                                                                             | Total Acreage<br>(or Sq. Footage)<br>Land Disturbance | · • · · · ·     | Percent Percent Land Imperv. <u>Disturb. Surf.</u> (Maximums Shown In Parentheses) |  |  |  |  |
| Α                                          | N/A                                                                                                                                                                                                           |                                                       |                 | (90)(75)                                                                           |  |  |  |  |
| В                                          | N/A                                                                                                                                                                                                           |                                                       |                 | (80)(60)                                                                           |  |  |  |  |
| С                                          | 2.16 Ac                                                                                                                                                                                                       | 0.67 Ac                                               | 0.35 Ac         | <b>(70)</b> <u>31.02</u> <b>(45)</b> <u>16.20</u>                                  |  |  |  |  |
| D                                          | 1.70 Ac                                                                                                                                                                                                       | 0 34 Ac                                               | 0.17 Ac         | ( <b>50</b> ) <u>20.00</u> ( <b>30</b> ) <u>10.00</u>                              |  |  |  |  |
| E                                          | 18.89 Ac                                                                                                                                                                                                      | 3.23 Ac                                               | 1.09 Ac         | <b>(30)</b> <u>17.10</u> <b>(15)</b> <u>5.77</u>                                   |  |  |  |  |
| F                                          | 1.23 Ac                                                                                                                                                                                                       | 0.11 Ac                                               | 0.03 Ac         | <b>(10)</b> <u>5.60</u> <b>(2)</b> <u>1.5</u>                                      |  |  |  |  |
| Total:                                     | 23.98 Ac                                                                                                                                                                                                      | 4.35 Ac                                               | 1.64 Ac         | N/A N/A                                                                            |  |  |  |  |
|                                            |                                                                                                                                                                                                               | NOTE: THE                                             | s page revisen. | JM5-3/27/25                                                                        |  |  |  |  |