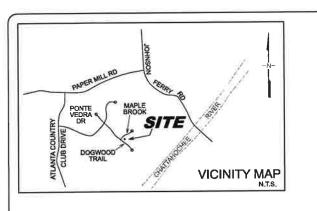

Name of Proposal: 390 Dogwood Trail

MRPA Code: RC-24-03CC

<u>Description:</u> A regional MRPA review of a proposal to construct a new single-family home with driveway, courtyard, garage and pool on the .75 acre site of a previous single-family home wholly within the Chattahoochee River Corridor at 390 Dogwood Trail in Cobb County. The total disturbed area of 20,176 SF and impervious area of 10,660 SF are within allowed limits.

<u>Preliminary Finding:</u> ARC staff have initiated a review of an application for a MRPA Certificate for this proposed project in the Chattahoochee River Corridor. ARC's preliminary finding is that the project is consistent with the Chattahoochee River Corridor Plan.