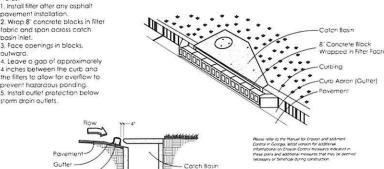

Area Slabilization (With Sodding). Sediment shall not be washed into the inlet. It shall be removed from the sediment trap, disposed of and stabilized so that it

will not enter the inlet, again, When the contributing drainage area has been permanently stablized, all materials and any sediment shall be removed, and either salvaged or disposed of properly. The disturbed area shall be brought to proper grade then smoothed and compacted. Appropriately stablize all disturbed areas around the inlet.



. Install filter after any asphalt 2. Wrap 8" concrete blocks in filte

basin inlet.

3. Face openings in blocks,

 Leave a gap of approximately
 inches between the curb and
 the filters to allow for overflow to prevent hazardous pondina. 5. Install outlet protection below storm drain outlets.



(\$d2-P) Inlet Sediment Trap - Curb Inlet Filter (not to scale)

SECTION B-B

GSWCC Constant Seaton G Shepherd ExPIRES: 01/21/2024



PROVIDING CLIENT NEEDS SINCE 1990 ACROSS THE SOUTHEAST IN THE AREAS OF: LAND SURVEYING CONSTRUCTION LAYOUT



GRAPHIC SCALE (IN FEET)

1 inch = 40 feet

GA For: Plan C ď So Ш

Control

Erosion

Engineering & Architecture s: 0 Old Riverside Road, Roswell, G ot 622 of the 1st Land District, 2nd section by of Roswell, Fulton County, Georgia Address: Land Lot 6 Ш anD  $\overline{\Box}$ 

Site

S&PC Details







|