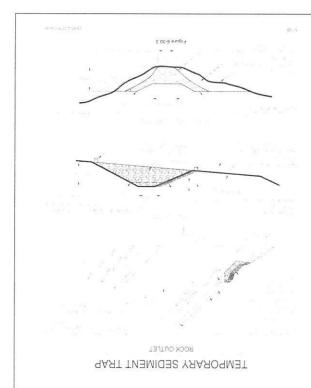

8" concrete blocks in filte

basin inlet.

3. Face openings in blocks,

 Leave a gap of approximately
 inches between the curb and
 the filters to allow for overflow to prevent hazardous pondina. 5. Install outlet protection below storm drain outlets.



(\$d2-P) Inlet Sediment Trap - Curb Inlet Filter (not to scale)

SECTION B-B

GSWCC Constant Seaton G Shepherd ExPIRES: 01/21/2024



PROVIDING CLIENT NEEDS SINCE 1990 ACROSS THE SOUTHEAST IN THE AREAS OF: LAND SURVEYING CONSTRUCTION LAYOUT



GRAPHIC SCALE (IN FEET)

1 inch = 40 feet

GA For: Plan C ď So Ш

Control

Erosion

Engineering & Architecture s: 0 Old Riverside Road, Roswell, G ot 622 of the 1st Land District, 2nd section by of Roswell, Fulton County, Georgia Address: Land Lot 6 Ш anD  $\overline{\Box}$ 

Site

S&PC Details







|