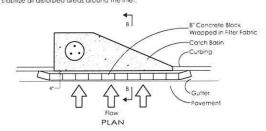

the trap. Sediment shall be removed from curb inlet protection immediately, for excavated inlet sediment traps, sediment shall be removed when one-half of the sediment storage capacity has been lost to sediment accumulation. Sod inlet protection shall be maintained as specified in DSF - Disturbed Area Slabilization (With Sodding). Sediment shall not be washed into the inlet. It shall be removed from the sediment trap, disposed of and stabilized so that it

will not enter the inlet, again, When the contributing drainage area has been permanently stablized, all materials and any sediment shall be removed, and either salvaged or disposed of properly. The disturbed area shall be brought to proper grade then smoothed and compacted. Appropriately stablize all disturbed areas around the inlet.



. Install filter after any asphalt 2. Wrap 8" concrete blocks in filte

basin inlet.

3. Face openings in blocks,

 Leave a gap of approximately
 inches between the curb and
 the filters to allow for overflow to prevent hazardous pondina. 5. Install outlet protection below storm drain outlets.



(\$d2-P) Inlet Sediment Trap - Curb Inlet Filter (not to scale)

SECTION B-B

GSWCC Constant Seaton G Shepherd ExPIRES: 01/21/2024



PROVIDING CLIENT NEEDS SINCE 1990 ACROSS THE SOUTHEAST IN THE AREAS OF: LAND SURVEYING CONSTRUCTION LAYOUT



GRAPHIC SCALE (IN FEET)

1 inch = 40 feet

GA For: Plan C ď So Ш

Control

Erosion

Engineering & Architecture s: 0 Old Riverside Road, Roswell, G ot 622 of the 1st Land District, 2nd section by of Roswell, Fulton County, Georgia Address: Land Lot 6 Ш anD