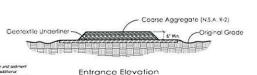

mud, the tries should be wished prior to entrance onto public rights-of-way, When washing is required, if shall be done on an area stablized with crushed stone and provisions that intercent the sediment/locan runoff and direct it into an approved sediment trap or sediment basin. Location

The exit shall be located or protected to prevent sediment from leaving the site.

MAINTENANCE

MAINLENANCE
The exit shall be maintained in a condition which
will prevent tracking or flow of mud onto public
rights-of-way. This may require periodic top dressing with
1,5-3,5 inch stone, as conditions demand, and reporand/or cleanout of any structures to trap sediment, All materials spilled, dropped, washed, or tracked from vehicles or site onto roadways or into storm drains must be removed immediately.





Notes:

1. Avoid locating on steep slopes or at curves on public roads.

2. Remove oil vegetation and other unsuitable material from the foundation area, grade, and crown for nositive drainage.

or positive drainage. 3. Aggregate size shall be in accordance with National Stone Association R-2 (1.5-3.5 Stone). 4. Gravel pad shall have a minimum thickness of 6".

5. Pad width shall be equal full width at all points of vehicular egress, but

no less than 20°. 6. A diversion ridge should be constructed when grade toward paved area is greater than 2%.

7. Install pipe under the entrance if needed to maintain drainage flows When washing is required, it should be done on an area stabilized with crushed stone that drains into an approved sediment trap or sedimen basin (Divert all surface runoff