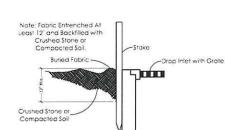

see tables 6-27.2 & 6-27.3 of the Manual for Erosion and sediment Control in Georgia, latest version. MAINTENANCE

Sediment shall be removed once it has accumulated to one-half the original height of the barrier. This is extremely important when

selecting BMPs with a lower profile.

Sediment barriers shall be replaced whenever they have deteriorated to such an extent that the effectiveness of the product is reduced (approximately six months) or the height of the product is not maintaining 80% of its properly installed height.

Temporary sediment barriers shall remain in place until disturbed areas have been permanently stabilized. All sediment accumulated at the barrier shall be removed and properly disposed of before the barrier is removed.



# Steel Frame and Silt Fence Instalation





1. Design is for slopes no greater than 5% (not designed for concentrated flows). 2. The Steel Posts supporting the silt fence

material should be spaced evenly around the perimeter of the inlet (maximum of 3) 3. The Steel Posts should be securely driven

at least 18" deep.

4. The fabric should be entrenched at least 12" and then backfilled with crushed stone or compacted soil.

A temporary protective device formed at or around an inlet to a storm drain to trap sediment. PURPOSE

system prior to permanent stabilization of disturbed area draining to the inlet.

CONDITIONS

All storm drain drop inlets that receive runoff form CONSTRUCTION SPECIFICATIONS

An excavation may be created around the inlet sediment trap to provide additional sediment storage. The trap shall be sized to provide a