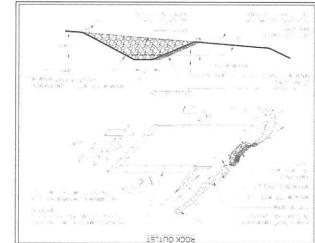

p 8" concrete blocks in filte

basin inlet.

3. Face openings in blocks,

 Leave a gap of approximately
 inches between the curb and
 the filters to allow for overflow to prevent hazardous pondina. 5. Install outlet protection below storm drain outlets.



(\$d2-P) Inlet Sediment Trap - Curb Inlet Filter (not to scale)

SECTION B-B

GSWCC Constant Seaton G Shepherd ExPIRES: 01/21/2024



PROVIDING CLIENT NEEDS SINCE 1990 ACROSS THE SOUTHEAST IN THE AREAS OF: LAND SURVEYING CONSTRUCTION LAYOUT



GRAPHIC SCALE (IN FEET)

1 inch = 40 feet

GA For: Plan C ď So Ш

Control

Erosion

Engineering & Architecture s: 0 Old Riverside Road, Roswell, G ot 622 of the 1st Land District, 2nd section by of Roswell, Fulton County, Georgia Address: Land Lot 6 Ш anD  $\overline{\Box}$ 

Site

S&PC Details







|