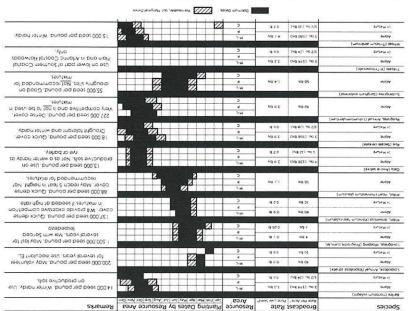

's below.
Call before you dig.

Road Profiles

GA Erosion Control ES&PC Plan For:
PlanD Engineering & Architecture
Site Address: 0 Old Riverside Road, Roswell, GA
Land Lot 622 of the 1st Land District, 2nd section
City of Roswell, Fulton County, Georgia

PROVIDING CLIENT NEEDS
SINCE 1990
ACROSS THE SOUTHEAST IN THE
AREAS OF:
LAND SURVEYING
CONSTRUCTION LAYOUT
GPS MODELING
SITE DEVELOPMENT CONSULTING
COALSF: 000459 GRAPHIC SCALE 0 15 30

C - represents Southern Coastal Plain, Sand Hills, Black Lands, and Atlantic Coast Hatwoods MLRAs

M-L represents the Mountain, Blue Ridge, and Ridges and Valleys MLRAs.
 P - represents the Soutnern Predmont MLRA.

5 - Reduce seeding rates by 50% when dilled.

- Jemborary Cover crops are very competitive and will crowd out perennals it seeded too heavily.



Plant, Planting rate, and Planting Date for Temporary Cover or Companion Crops

ed ii ine soi indiendi e ioose and noi sedied pA (dinidir When a hydraulic seeder is used, seedbed preparation is not required.

Oversions, sociment borrous and others, account unders, account of the position of a shoot sound of a financial page of sequelosis.

Seablod and a financial page of sequelosis.

Seablod a financial page of sequelosis.

ontrol practices such as closed drains, dilches, dikes Excessive water run-off shall be reduced by properly designed and Excessive water run-off shall be reduced by properly designed and Excessive water run-off shall be reduced by properly designed and Excessive water run-off shall be reduced by properly designed and Excessive water run-off shall be reduced by properl