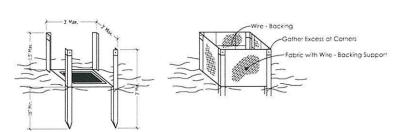

, see tables 6-27.2 & 6-27.3 of the Manual for Erosion and sediment Control in Georgia, latest version. MAINTENANCE

Sediment shall be removed once it has accumulated to one-half the original height of the barrier. This is extremely important when

selecting BMPs with a lower profile.

Sediment barriers shall be replaced whenever they have deteriorated to such an extent that the effectiveness of the product is reduced (approximately six months) or the height of the product is not maintaining 80% of its properly installed height.

Temporary sediment barriers shall remain in place until disturbed areas have been permanently stabilized. All sediment accumulated at the barrier shall be removed and properly disposed of before the barrier is removed.



# Steel Frame and Silt Fence Instalation





1. Design is for slopes no greater than 5% (not designed for concentrated flows). 2. The Steel Posts supporting the silt fence

material should be spaced evenly around the perimeter of the inlet (maximum of 3) 3. The Steel Posts should be securely driven

at least 18" deep.

4. The fabric should be entrenched at least 12" and then backfilled with crushed stone or compacted soil.

A temporary protective device formed at or around an inlet to a storm drain to trap sediment. PURPOSE

system prior to permanent stabilization of disturbed area draining to the inlet.

CONDITIONS

All storm drain drop inlets that receive runoff form CONSTRUCTION SPECIFICATIONS

An excavation may be created around the inlet sediment trap to provide additional sediment storage. The trap shall be sized to provide