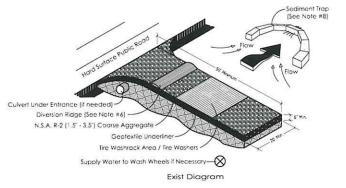

he mud, the tries should be wished prior to entrance onto public rights-of-way, When washing is required, if shall be done on an area stablized with crushed stone and provisions that intercent the sediment/locan runoff and direct it into an approved sediment trap or sediment basin. Location

The exit shall be located or protected to prevent sediment from leaving the site.

MAINTENANCE

MAINLENANCE
The exit shall be maintained in a condition which
will prevent tracking or flow of mud onto public
rights-of-way. This may require periodic top dressing with
1,5-3,5 inch stone, as conditions demand, and reporand/or cleanout of any structures to trap sediment, All materials spilled, dropped, washed, or tracked from vehicles or site onto roadways or into storm drains must be removed immediately.





Notes:

1. Avoid locating on steep slopes or at curves on public roads.

2. Remove oil vegetation and other unsuitable material from the foundation area, grade, and crown for nositive drainage.

or positive drainage. 3. Aggregate size shall be in accordance with National Stone Association R-2 (1.5-3.5 Stone). 4. Gravel pad shall have a minimum thickness of 6".

5. Pad width shall be equal full width at all points of vehicular egress, but

no less than 20°. 6. A diversion ridge should be constructed when grade toward paved area is greater than 2%.

7. Install pipe under the entrance if needed to maintain drainage flows When washing is required, it should be done on an area stabilized with crushed stone that drains into an approved sediment trap or sedimen basin (Divert all surface runof