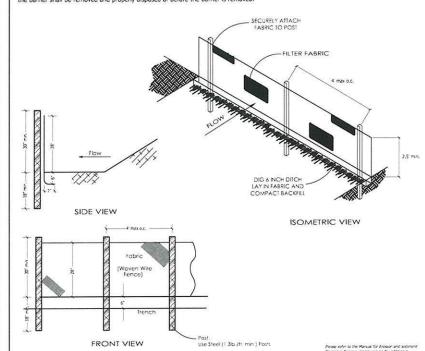

er than 4 feet. For post & tener requirement, see tables 6-27.2 & 6-27.3 of the Manual for Erosion and sediment Control in Georgia, latest version. MAINTENANCE

Sediment shall be removed once it has accumulated to one-half the original height of the barrier. This is extremely important when

selecting BMPs with a lower profile.

Sediment barriers shall be replaced whenever they have deteriorated to such an extent that the effectiveness of the product is reduced (approximately six months) or the height of the product is not maintaining 80% of its properly installed height.

Temporary sediment barriers shall remain in place until disturbed areas have been permanently stabilized. All sediment accumulated at the barrier shall be removed and properly disposed of before the barrier is removed.



# Steel Frame and Silt Fence Instalation





1. Design is for slopes no greater than 5% (not designed for concentrated flows). 2. The Steel Posts supporting the silt fence

material should be spaced evenly around the perimeter of the inlet (maximum of 3) 3. The Steel Posts should be securely driven

at least 18" deep.

4. The fabric should be entrenched at least 12" and then backfilled with crushed stone or compacted soil.

A temporary protective device formed at or around an inlet to a storm drain to trap sediment. PURPOSE

system prior to permanent stabilization of disturbed area draining to the inlet.

CONDITIONS

All storm drain drop inlets that receive runoff form CONSTRUCTION SPECIFICATIONS

An excavation may be created around the inlet sediment trap to provide additional sediment