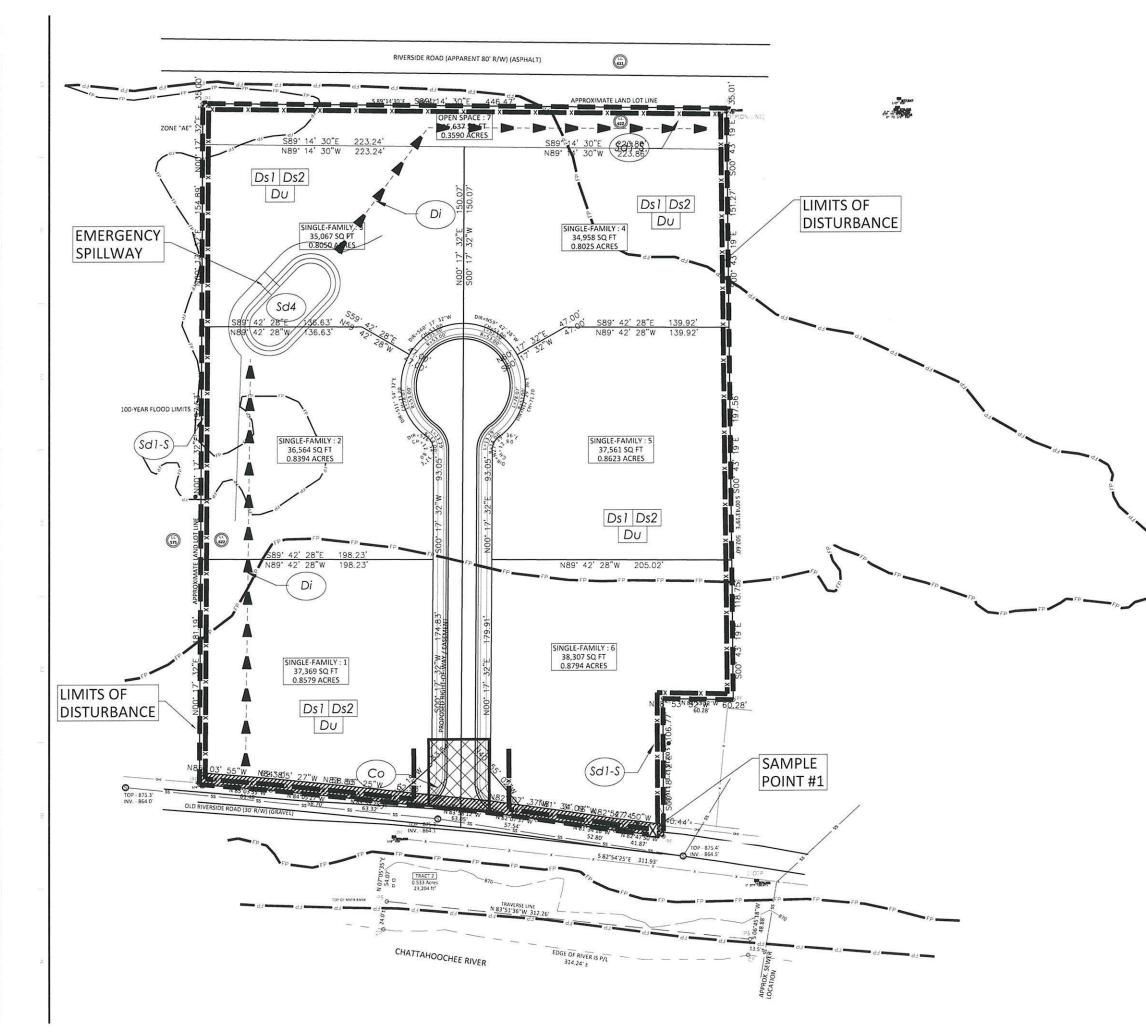

Plat-level plan showing (as applicable): lot boundaries; any other sub-areas; all easements and rights-of -way; 100- and 500-year river floodplains; vulnerability category boundaries; topography; any other information that will clarify the review.

# **EROSION SEDIMENTATION AND POLLUTION CONTROL PLANS** FOR:

# **0 OLD RIVERSIDE ROAD**

CITY OF ROSWELL, FULTON COUNTY, GEORGIA **DISTRICT: GMD-1765** 

PREPARED BY: **GRANT SHEPHERD & ASSOCIATES, INC.** 735 LONGLEAF BOULEVARD LAWRENCEVILLE, GA 30046 PH: 770-418-9823