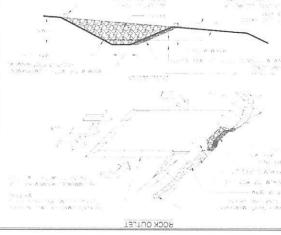

# **EROSION SEDIMENTATION AND POLLUTION CONTROL PLANS** FOR:

# **0 OLD RIVERSIDE ROAD**

CITY OF ROSWELL, FULTON COUNTY, GEORGIA **DISTRICT: GMD-1765** 

PREPARED BY: **GRANT SHEPHERD & ASSOCIATES, INC.** 735 LONGLEAF BOULEVARD LAWRENCEVILLE, GA 30046 PH: 770-418-9823