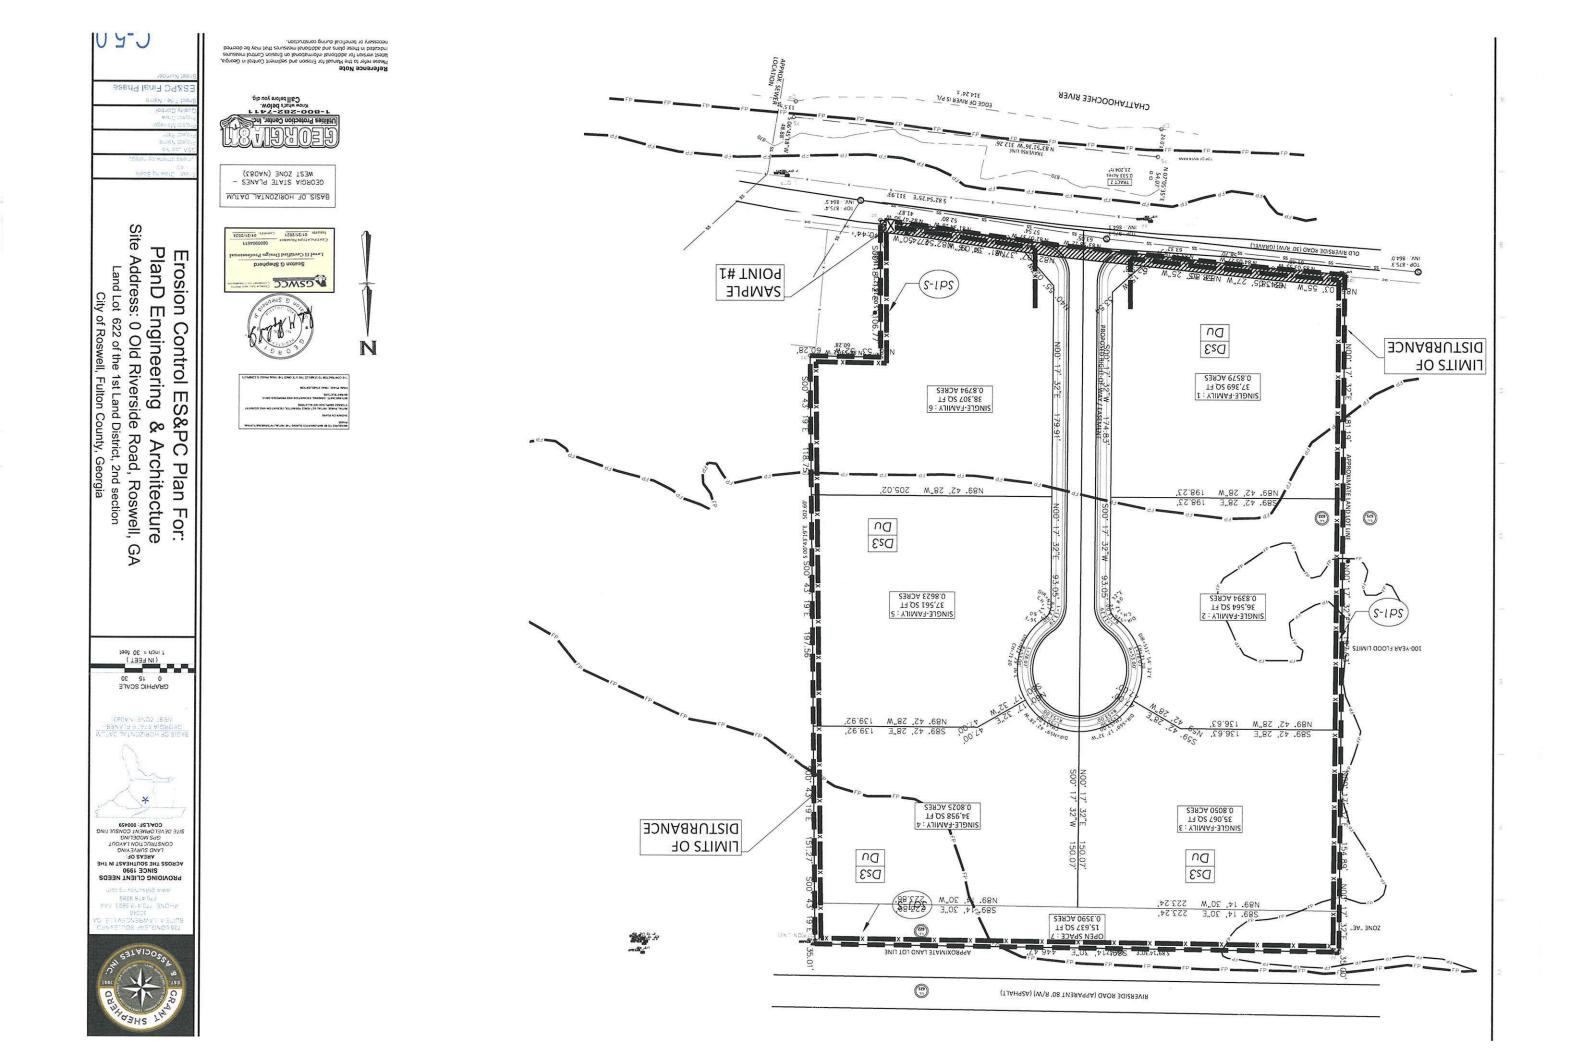

Plat-level plan showing (as applicable): lot boundaries; any other sub-areas; all easements and rights-of -way; 100- and 500-year river floodplains; vulnerability category boundaries; topography; any other information that will clarify the review.

# **EROSION SEDIMENTATION AND POLLUTION CONTROL PLANS** FOR:

# **0 OLD RIVERSIDE ROAD**

CITY OF ROSWELL, FULTON COUNTY, GEORGIA **DISTRICT: GMD-1765** 

PREPARED BY: **GRANT SHEPHERD & ASSOCIATES, INC.** 735 LONGLEAF BOULEVARD LAWRENCEVILLE, GA 30046 PH: 770-418-9823