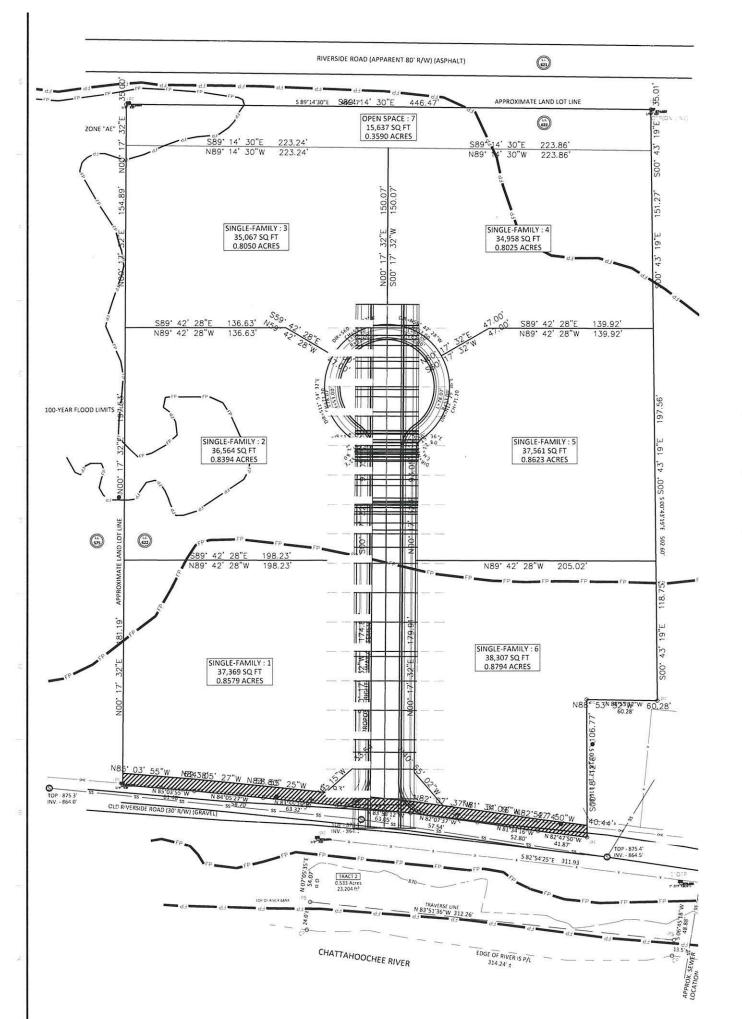

Plat-level plan showing (as applicable): lot boundaries; any other sub-areas; all easements and rights-of -way; 100- and 500-year river floodplains; vulnerability category boundaries; topography; any other information that will clarify the review.

AREA. THE MAP NUMBER FOR THIS AREA IS 13121C0152G, CONTAINING LATEST DATE OF 9/18/2013. THIS DETERMINATION WAS MADE BY GRAPHICALLY DETERMINING THE POSITION OF THE SITE ON SAID FIRM (FEDERAL INSURANCE RATE MAP) MAP UNLESS OTHERWISE NOTED.