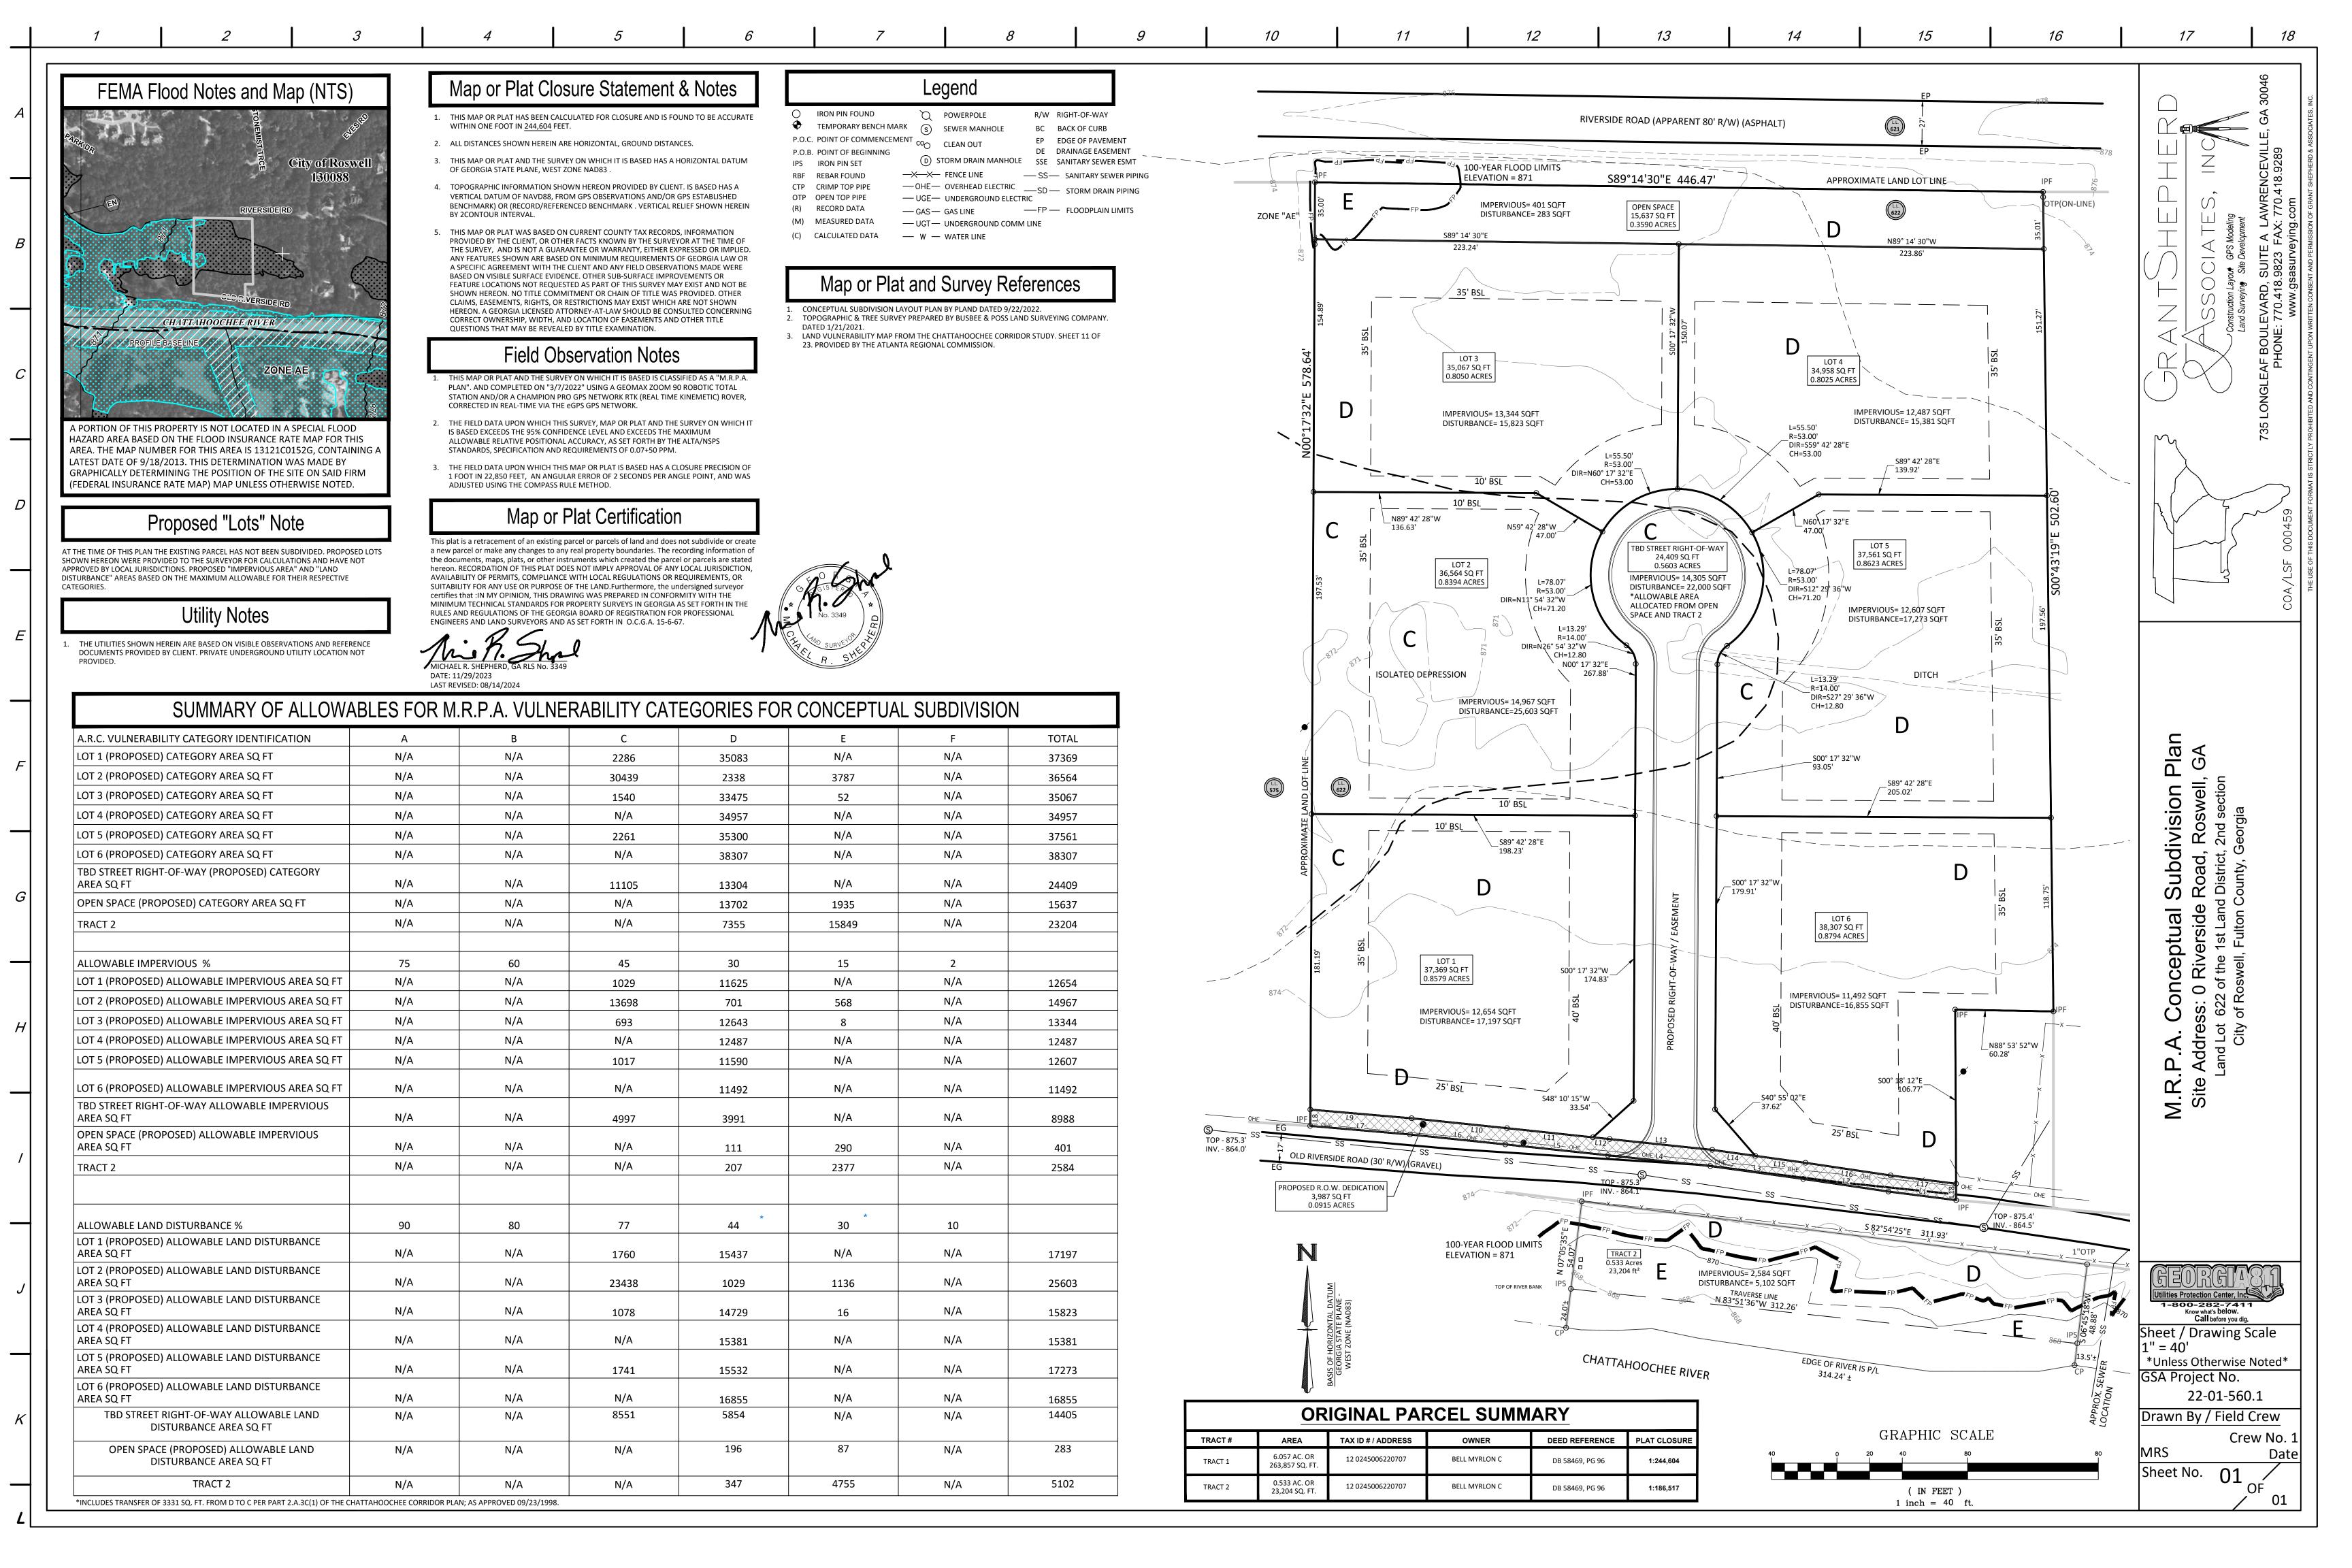

| Vulnerabi<br>Categor |                                         | Total A<br>(or Sq. ] | Acreage<br>Footage) | Total Acreage<br>(or Sq. Footage)<br>Land Disturbance | Total Acreage<br>(or Sq. Footage)<br>Imperv. Surface | Percent<br>Land<br><u>Disturb.</u><br>(Maximun<br>Parent | Percent<br>Imperv.<br><u>Surf.</u><br>ns Shown In<br>heses) |
|----------------------|-----------------------------------------|----------------------|---------------------|-------------------------------------------------------|------------------------------------------------------|----------------------------------------------------------|-------------------------------------------------------------|
| Α                    |                                         |                      | *                   |                                                       |                                                      | (90)                                                     | (75)                                                        |
| B                    |                                         |                      |                     |                                                       |                                                      |                                                          | (73)                                                        |
|                      | 47                                      | . 631                | Safe                | 36,673 Sq.F*                                          | 21, 434 sq.                                          |                                                          |                                                             |
| D                    | 21                                      | 3,821                | So Ft               | 103, 579 Sq. Ft                                       | 64 147 <                                             | (70)<br>2. (50) <b>48</b>                                | 44 \$30) 36%                                                |
|                      |                                         |                      |                     | 5,994 Sq.Fb                                           |                                                      |                                                          |                                                             |
| F                    |                                         | 1                    |                     |                                                       |                                                      |                                                          | (2)                                                         |
| Total:               |                                         |                      |                     | ·····                                                 |                                                      | (N/A                                                     | (2)<br>N/A                                                  |
|                      | ~~~~~~~~~~~~~~~~~~~~~~~~~~~~~~~~~~~~~~~ | INC                  | IUDE                | S A TRANS                                             | FER OF 3                                             |                                                          |                                                             |
|                      | >K<br>177                               | DIST                 | URBAN               | NCE FROM                                              | "D" TO                                               | " <i>C</i> "                                             | AT ONE TOONE                                                |
| LAN<br>(1Fo          | •                                       | AS                   | PER                 | PART Z.A                                              | 3.c.(1) 0                                            | F THE                                                    | CHATAHOCHEE                                                 |
| - (                  |                                         | or f                 |                     | ND 8/                                                 | 14 / 2074                                            |                                                          |                                                             |

6/14/2024

- 9. Is any of this Land within the 100-Year Floodplain of the Chattahoochee River? YES If "yes", indicate the 100-year floodplain elevation: 871
  - **NOTE:** The 100-year river floodplain is defined as the natural land surface below the one hundred- (100) year flood elevations shown in the Flood Profiles of the most recent floodplain study for the Chattahoochee River approved by the United States Federal Emergency Management Agency for each Corridor jurisdiction.
  - <u>NOTE:</u> <u>All</u> river 100-year floodplain is assigned to the "E" Category; its allowable allocations can be combined with those of other "E" land in the review. Also, 100-year floodplain cannot be reanalyzed and cannot accept transfers.
- 10. Is any of this land within the 500-year floodplain of the Chattahoochee River? YES If "yes", indicate the 500-year flood plain elevation: 873
  - <u>NOTE:</u> The 500-year floodplain is defined as the natural land surface below the five hundred- (500) year flood elevations shown in the Flood Profiles of the most recent floodplain study for the Chattahoochee River approved by the United States Federal Emergency Management Agency for each Corridor jurisdiction.
  - <u>NOTE:</u> Plan Standards include a 35-foot height limit above the pre-construction grade within the 500-year floodplain (includes the 100-year floodplain). Adherence to this standard must be noted on the submitted plans (see Part 2.B.(4) of the <u>Chattahoochee Corridor Plan</u>).
- 11. The following is a checklist of information required to be attached as part of the application. Individual items may be combined.
- FOR ALL APPLICATIONS:
- \_\_\_\_ Description of land in the application and any additional land in the project (attach legal description or surveyed boundaries).
- \_\_\_\_ Name, address, and phone number(s) of owner(s) of record of the land in the application. (Space provided on this form)
- Written consent of all owners to this application. (Space provided on this form)
- \_\_\_\_\_ Name, address, and phone number(s) of applicant or applicant's agent. (Space provided on this form)
- \_\_\_\_ Description of proposed use(s). (Space provided on this form)
- \_\_\_\_ Existing vegetation plan.
- \_\_\_\_ Proposed grading plan.
- \_\_\_\_\_ Certified as-builts of all existing land disturbance and impervious surfaces.
- \_\_\_\_ Approved erosion control plan.
- Detailed table of land-disturbing activities. (Both on this form and on the plans)

Plat-level plan showing (as applicable): lot boundaries; any other sub-areas; all easements and rights-of -way; 100- and 500-year river floodplains; vulnerability category boundaries; topography; any other information that will clarify the review.

Lot-by-lot and non-lot allocation tables.

12. I (we), the undersigned, authorize and request review of this application for a certificate under the provisions of the Metropolitan River Protection Act: (use additional sheets as necessary)