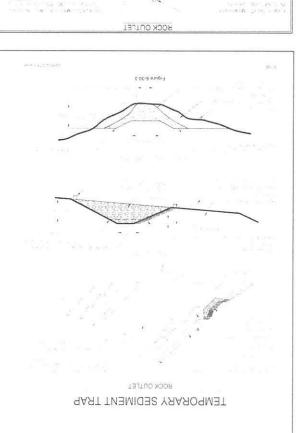

# **EROSION SEDIMENTATION AND POLLUTION CONTROL PLANS** FOR:

# **0 OLD RIVERSIDE ROAD**

CITY OF ROSWELL, FULTON COUNTY, GEORGIA **DISTRICT: GMD-1765** 

PREPARED BY: **GRANT SHEPHERD & ASSOCIATES, INC.** 735 LONGLEAF BOULEVARD LAWRENCEVILLE, GA 30046 PH: 770-418-9823