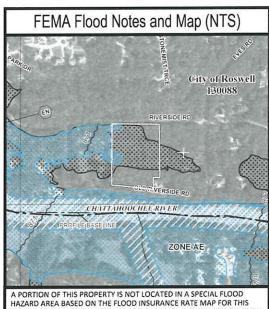

AREA. THE MAP NUMBER FOR THIS AREA IS 13121C0152G, CONTAINING LATEST DATE OF 9/18/2013. THIS DETERMINATION WAS MADE BY GRAPHICALLY DETERMINING THE POSITION OF THE SITE ON SAID FIRM (FEDERAL INSURANCE RATE MAP) MAP UNLESS OTHERWISE NOTED.