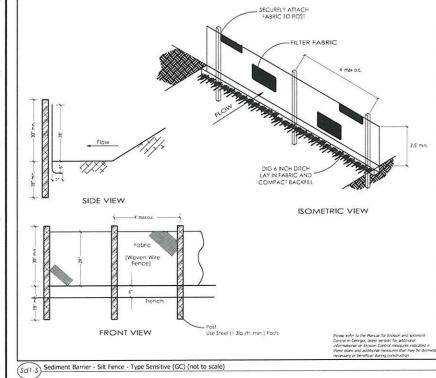

# **EROSION SEDIMENTATION AND POLLUTION CONTROL PLANS** FOR:

# **0 OLD RIVERSIDE ROAD**

CITY OF ROSWELL, FULTON COUNTY, GEORGIA **DISTRICT: GMD-1765** 

PREPARED BY: **GRANT SHEPHERD & ASSOCIATES, INC.** 735 LONGLEAF BOULEVARD LAWRENCEVILLE, GA 30046 PH: 770-418-9823