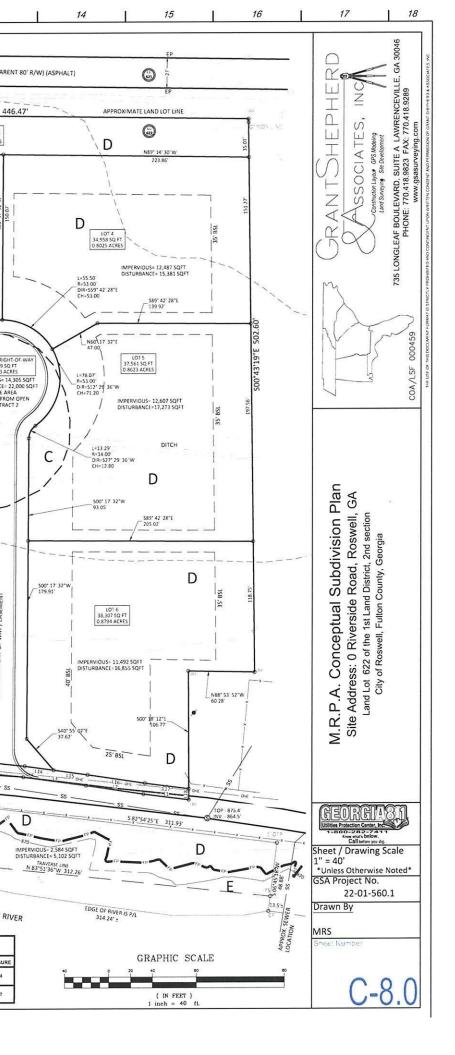

Plat-level plan showing (as applicable): lot boundaries; any other sub-areas; all easements and rights-of -way; 100- and 500-year river floodplains; vulnerability category boundaries; topography; any other information that will clarify the review.

# **0 OLD RIVERSIDE ROAD**

CITY OF ROSWELL, FULTON COUNTY, GEORGIA **DISTRICT: GMD-1765** 

PREPARED BY: **GRANT SHEPHERD & ASSOCIATES, INC.** 735 LONGLEAF BOULEVARD LAWRENCEVILLE, GA 30046 PH: 770-418-9823