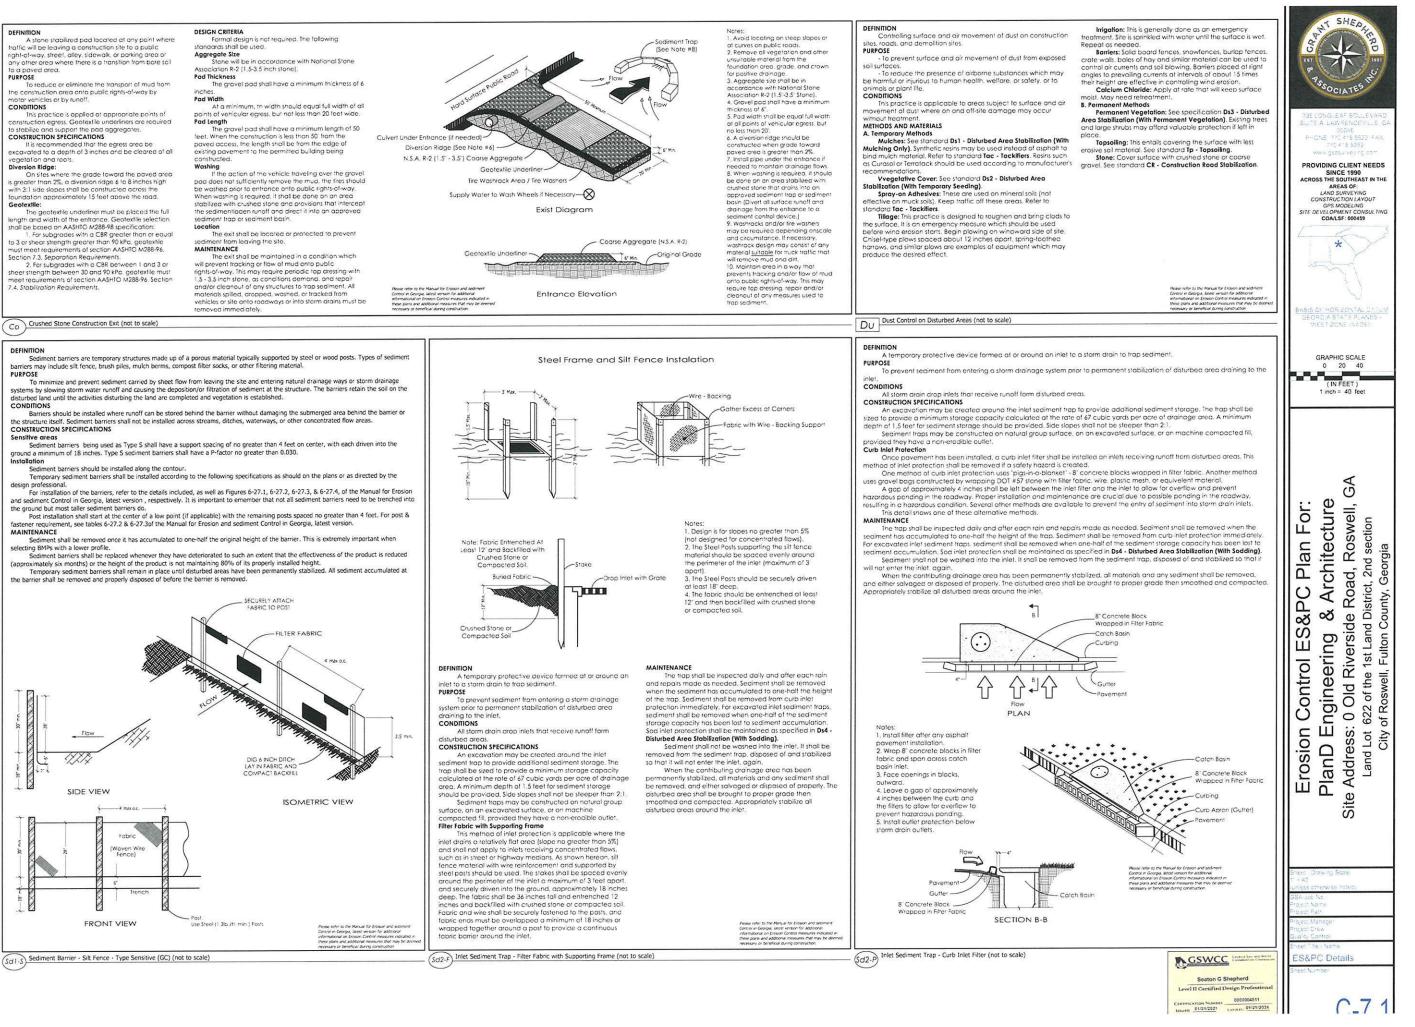

# **EROSION SEDIMENTATION AND POLLUTION CONTROL PLANS** FOR:

# **0 OLD RIVERSIDE ROAD**

CITY OF ROSWELL, FULTON COUNTY, GEORGIA **DISTRICT: GMD-1765** 

PREPARED BY: **GRANT SHEPHERD & ASSOCIATES, INC.** 735 LONGLEAF BOULEVARD LAWRENCEVILLE, GA 30046 PH: 770-418-9823