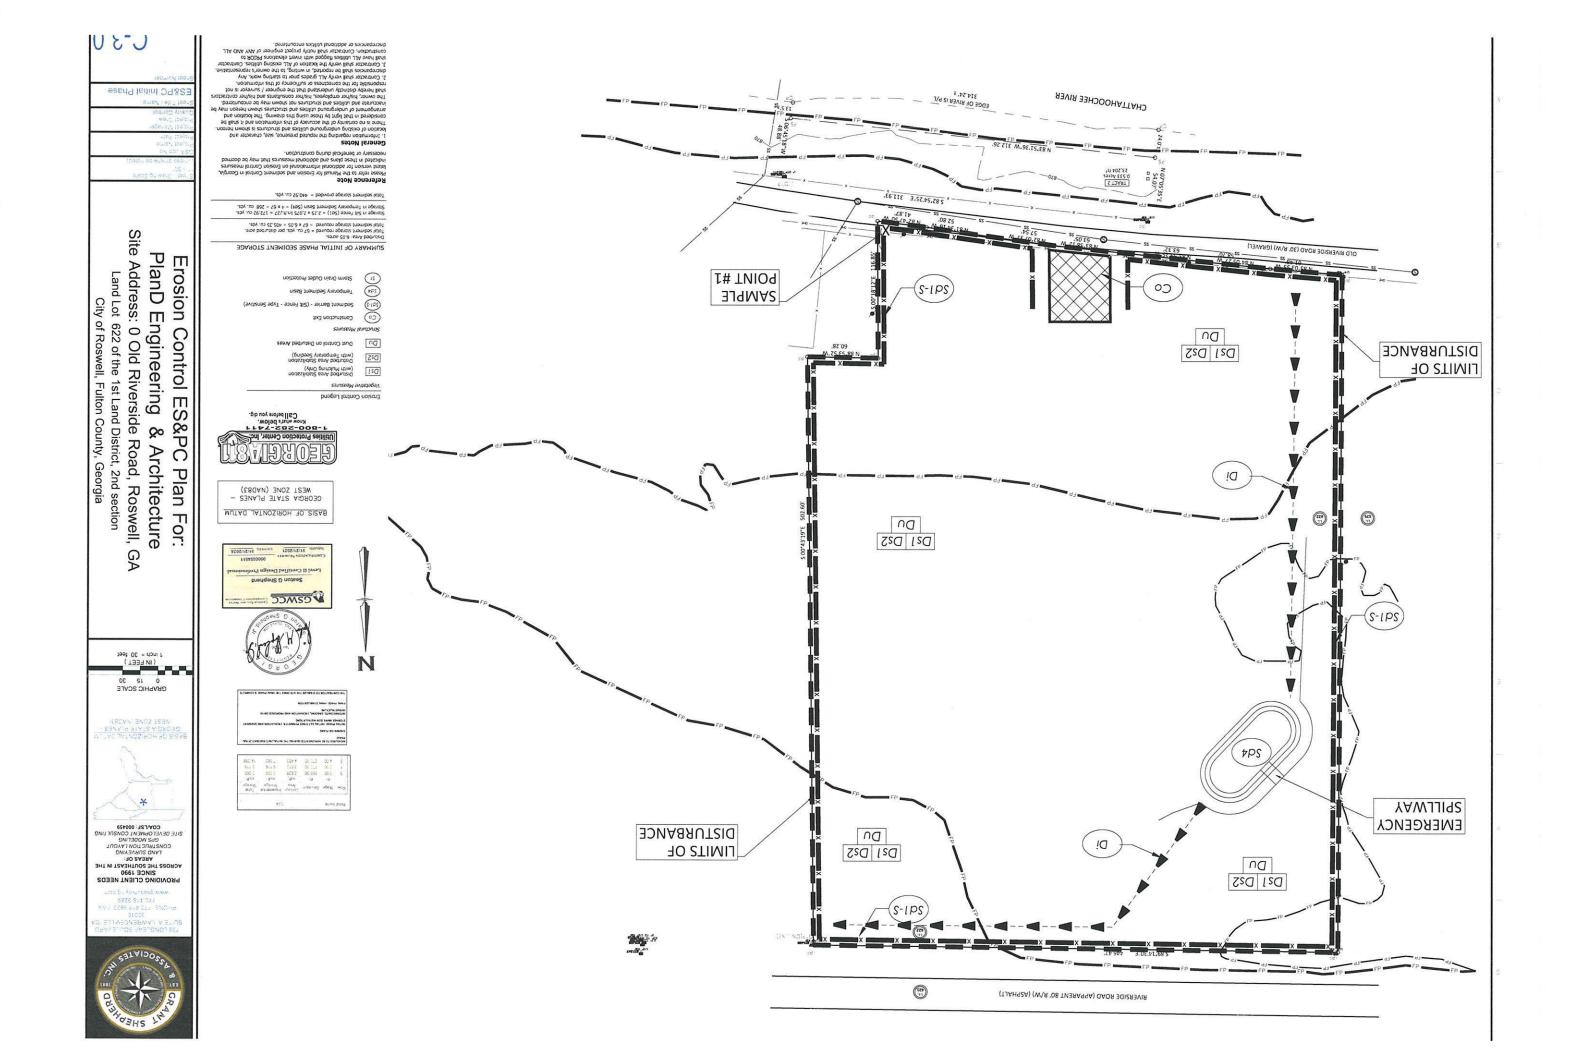

Plat-level plan showing (as applicable): lot boundaries; any other sub-areas; all easements and rights-of -way; 100- and 500-year river floodplains; vulnerability category boundaries; topography; any other information that will clarify the review.

# **EROSION SEDIMENTATION AND POLLUTION CONTROL PLANS** FOR:

# **0 OLD RIVERSIDE ROAD**

CITY OF ROSWELL, FULTON COUNTY, GEORGIA **DISTRICT: GMD-1765** 

PREPARED BY: **GRANT SHEPHERD & ASSOCIATES, INC.** 735 LONGLEAF BOULEVARD LAWRENCEVILLE, GA 30046 PH: 770-418-9823