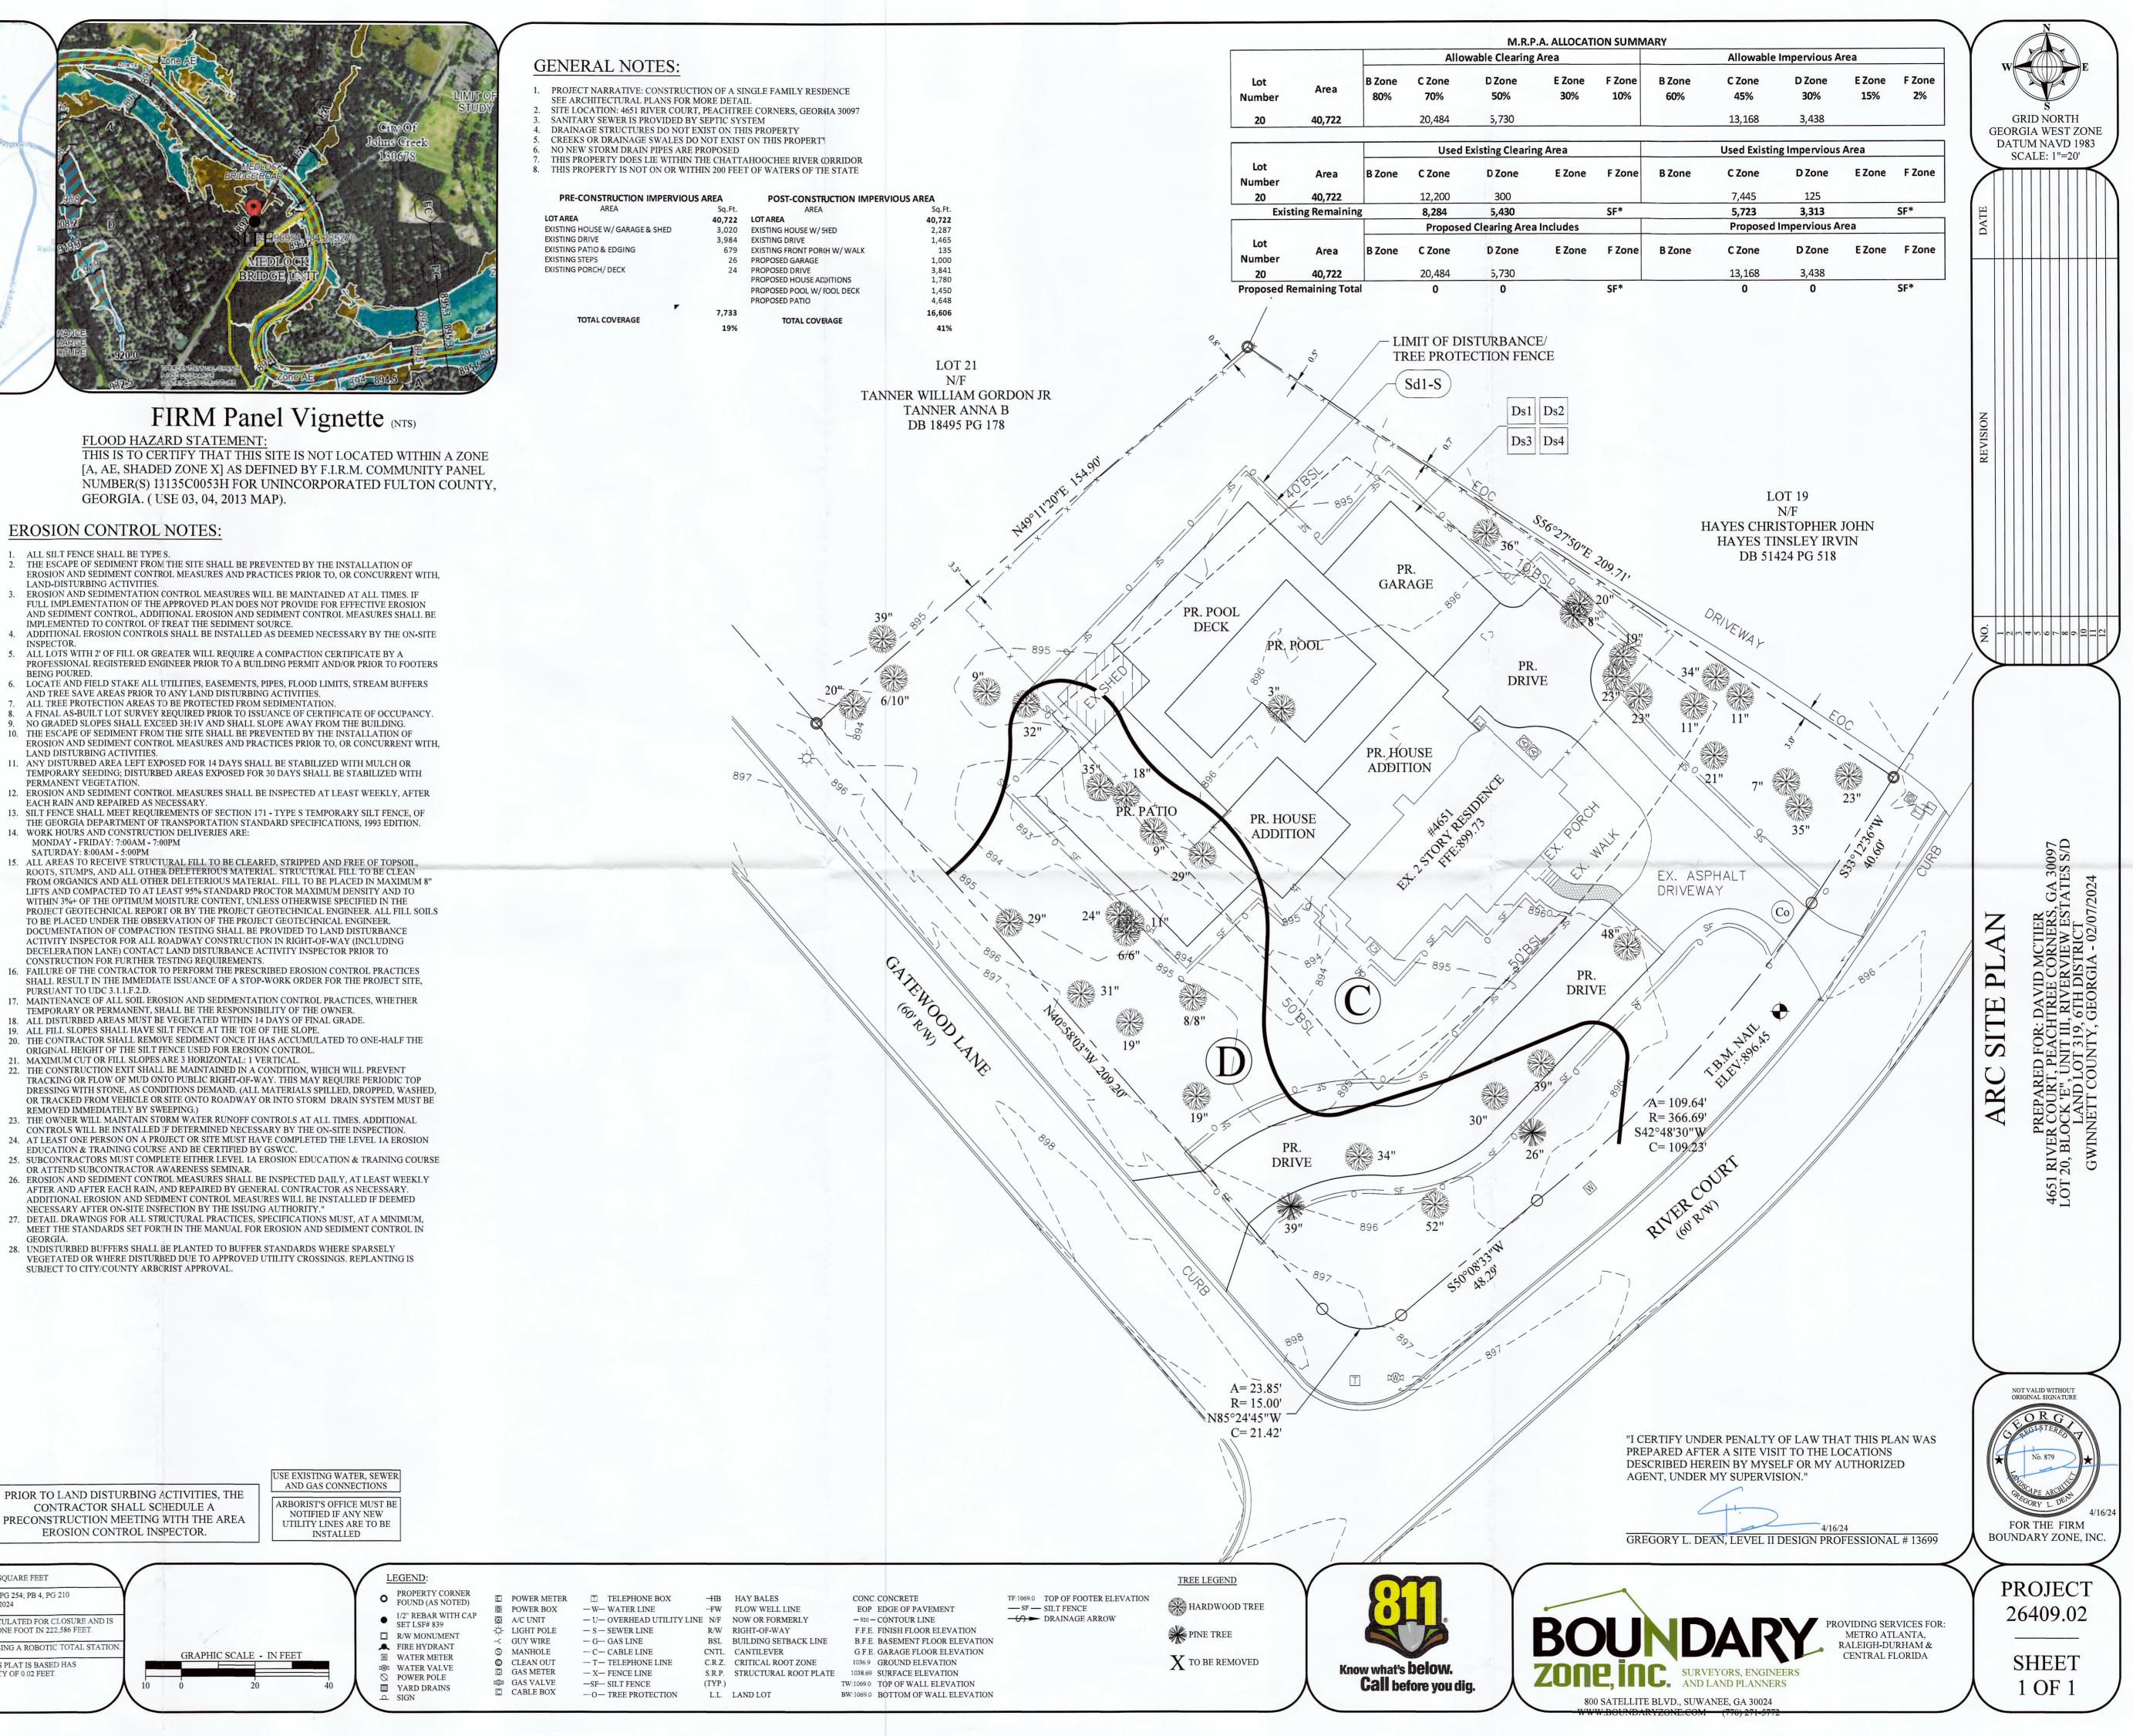

#### Name of Proposal: RC-24-02PC 4651 River Court

MRPA Code: RC-24-02PC

**Description:** A regional MRPA review of a proposal to construct a home addition and add a driveway, pool, pool deck, and garage to an existing home on a .935 acre site wholly inside the Chattahoochee River Corridor at 4651 River Court in the City of Peachtree Corners in Gwinnett County. The total disturbed area of 26,214 SF and impervious area of 16,606 SF are within allowed limits.

**Preliminary Finding:** ARC staff have initiated a review of an application for a MRPA Certificate for this proposed project in the Chattahoochee River Corridor. ARC's preliminary finding is that the project is consistent with the Chattahoochee River Corridor Plan.