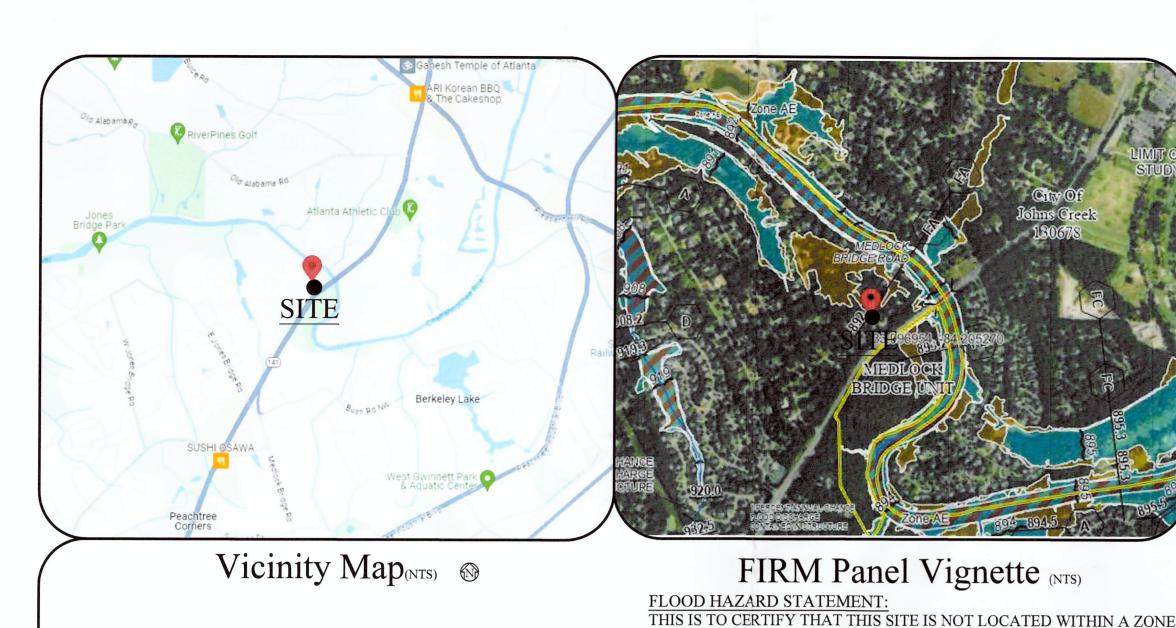

|          |
| Signature(s) of Applicant(s) or Agent(s)  Date                                                                                                                                                                                                        |          |
| The governing authority of the City of Pegentise Colours review by the Atlanta Regional Commission of the above-described use under the Provisions of the Metropolitan River Protection Act.                                                          | requests |
| Signature of Chief Elected Official or Official's Designee Date                                                                                                                                                                                       |          |



# ZONING: R-100

R-100 SETBACKS FRONT: 50 FT MAJOR/ 35 FT MONIR SIDE: 10 FT

REAR: 40 FT **BUILDING HEIGHT: 35 FT** THE SURVEYOR IN NO WAY INTENDS TO INTERPRET OR

MAKE CONCLUSION REGARDING THE ZONING AND SETBACK DESIGNATION SHOWN HEREON, THIS INFORMATION IS REPORTED FROM PUBLIC INFORMATION OBTAINED FROM CITY OR COUNTY PLANNING AND ZONING DEPARTMENTS.

## OWNER

DAVID MCTIER **4651 RIVER COURT** PEACHTREE CORNERS, GEORGIA, 30097

### BUILDER / 24 HR. EMERGENCY CONTACT

DAVID MCTIER **4651 RIVER COURT** PEACHTREE CORNERS, GEORGIA, 30097 770-318-8844

# SITE NOTES:

- CONSTRUCTION EXIT PAD AGGREGATE SIZE SHALL BE IN ACCORDANCE WITH
- 2. THIS PLAN WAS PREPARED FOR PERMIT APPROVAL ONLY. ACTUAL CONSTRUCTION SHOULD BE BASED ON FIELD STAKING.
- 3. ALL ELEVATIONS ON SITE NEED TO BE VERIFIED PRIO