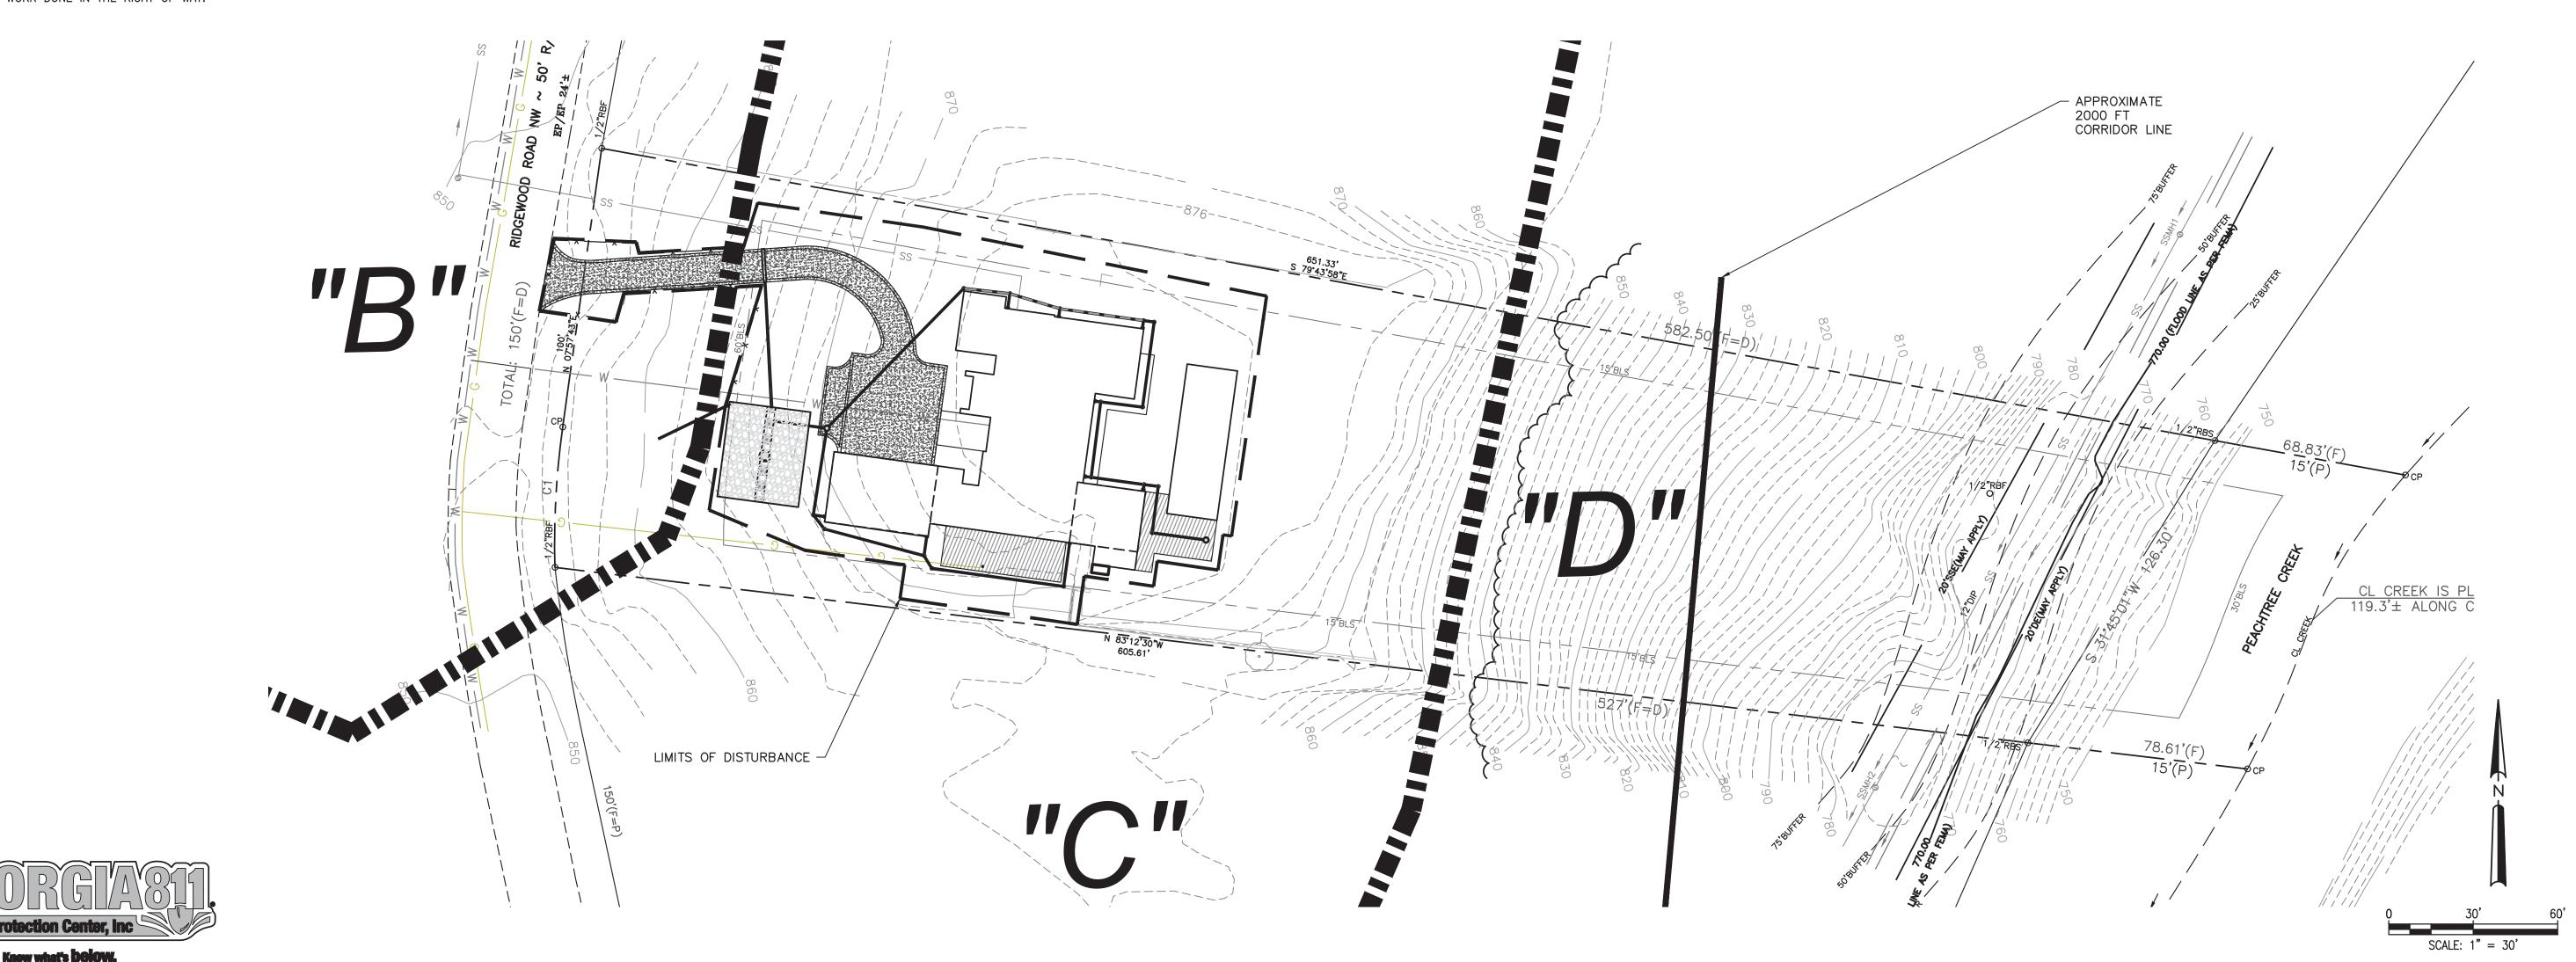

Name of Proposal: RC-24-05A 2745 Ridgewood Road

MRPA Code: RC-24-05A

<u>Description:</u> A regional MRPA review of a proposal to construct a new single-family home with driveway, garage, courtyard, walkways, and swimming pool on the 1.8 acre site of a previous home - of which .6 acres are outside of and 1.28 acres inside - the Chattahoochee River Corridor at 2745 Ridgewood Road in the City of Atlanta. The total disturbed area of 23,035 SF and impervious area of 12,005 SF are within allowed limits.

<u>Preliminary Finding:</u> ARC staff have initiated a review of an application for a MRPA Certificate for this proposed project in the Chattahoochee River Corridor. ARC's preliminary finding is that the project is consistent with the Chattahoochee River Corridor Plan.