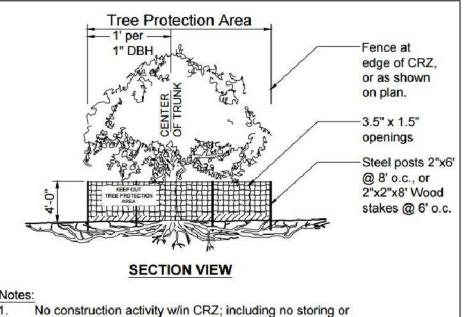

Name of Proposal: RC-24-03A 2686 West Main Street NW

MRPA Code: RC-24-03A

<u>Description:</u> A regional MRPA review of a proposal to replace an existing concrete patio with a composite deck on a .175-acre site wholly within the Chattahoochee River Corridor at 2686 West Main Street NW in the City of Atlanta. The total disturbed area of 5,357 SF and impervious area of 3,311 SF are within the allowed limits.

<u>Preliminary Finding:</u> ARC staff have conducted a preliminary review of an application for a MRPA Certificate for this project in the Chattahoochee River Corridor. ARC's preliminary finding is that the project is consistent with the Chattahoochee River Corridor Plan.