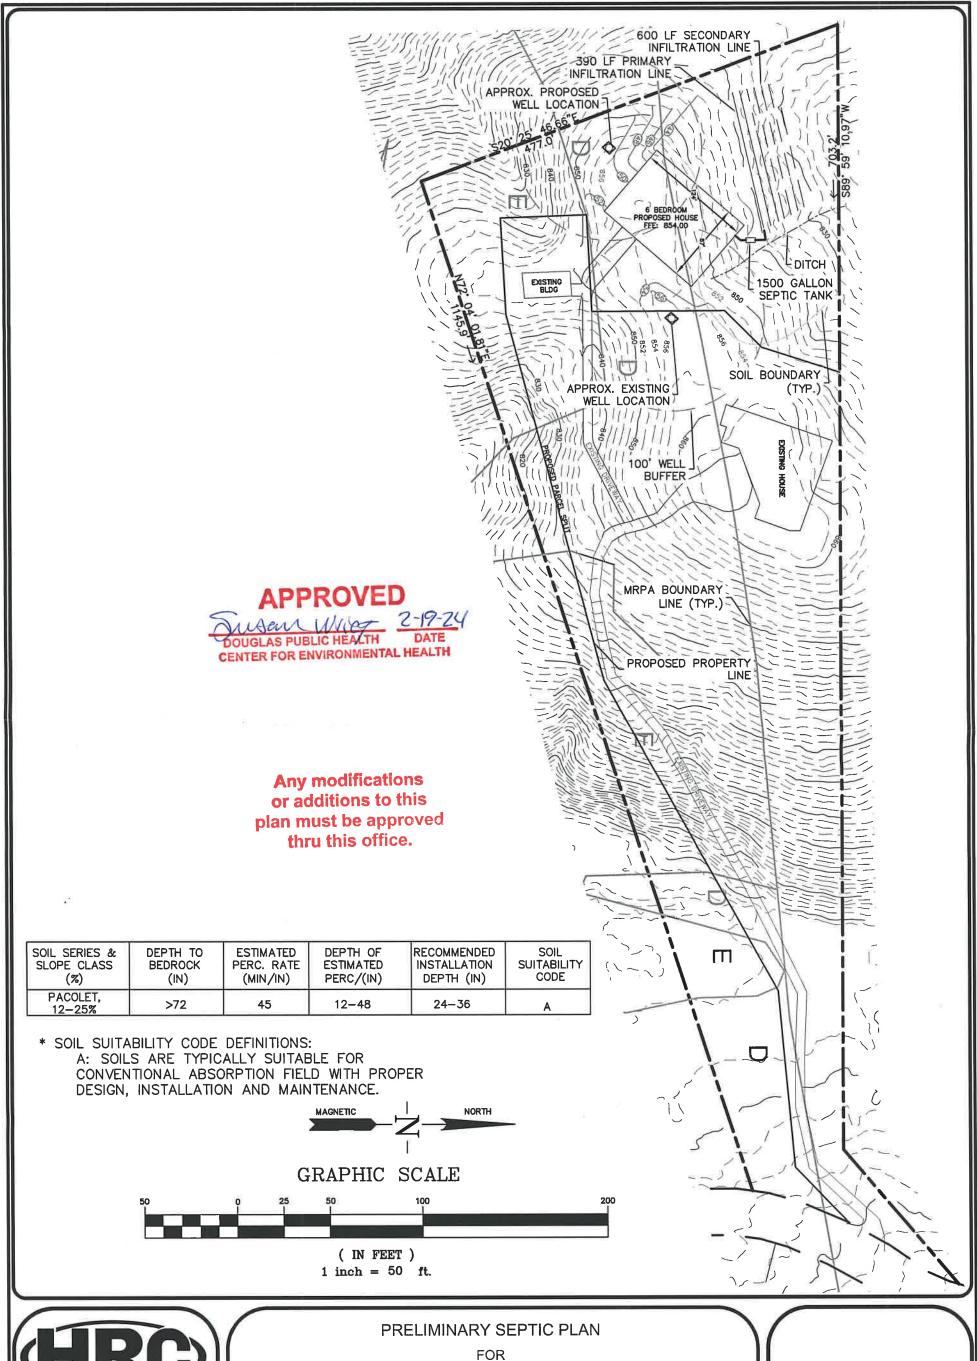

Name of Proposal: RC-24-02DC 0 Creek Indian Trail

MRPA Code: RC-24-02DC

<u>Description:</u> A regional MRPA review of a proposal to construct a new single-family home with a driveway, well, and septic tank on a 3.74 acre lot - 2.21 acres of which fall within the Chattahoochee River Corridor and 1.53 acres of which fall outside of it - at 0 Creek Indian Trail in Douglas County. The total disturbed area of 25,379 SF and impervious area of 13,342 SF are within the allowed limits.