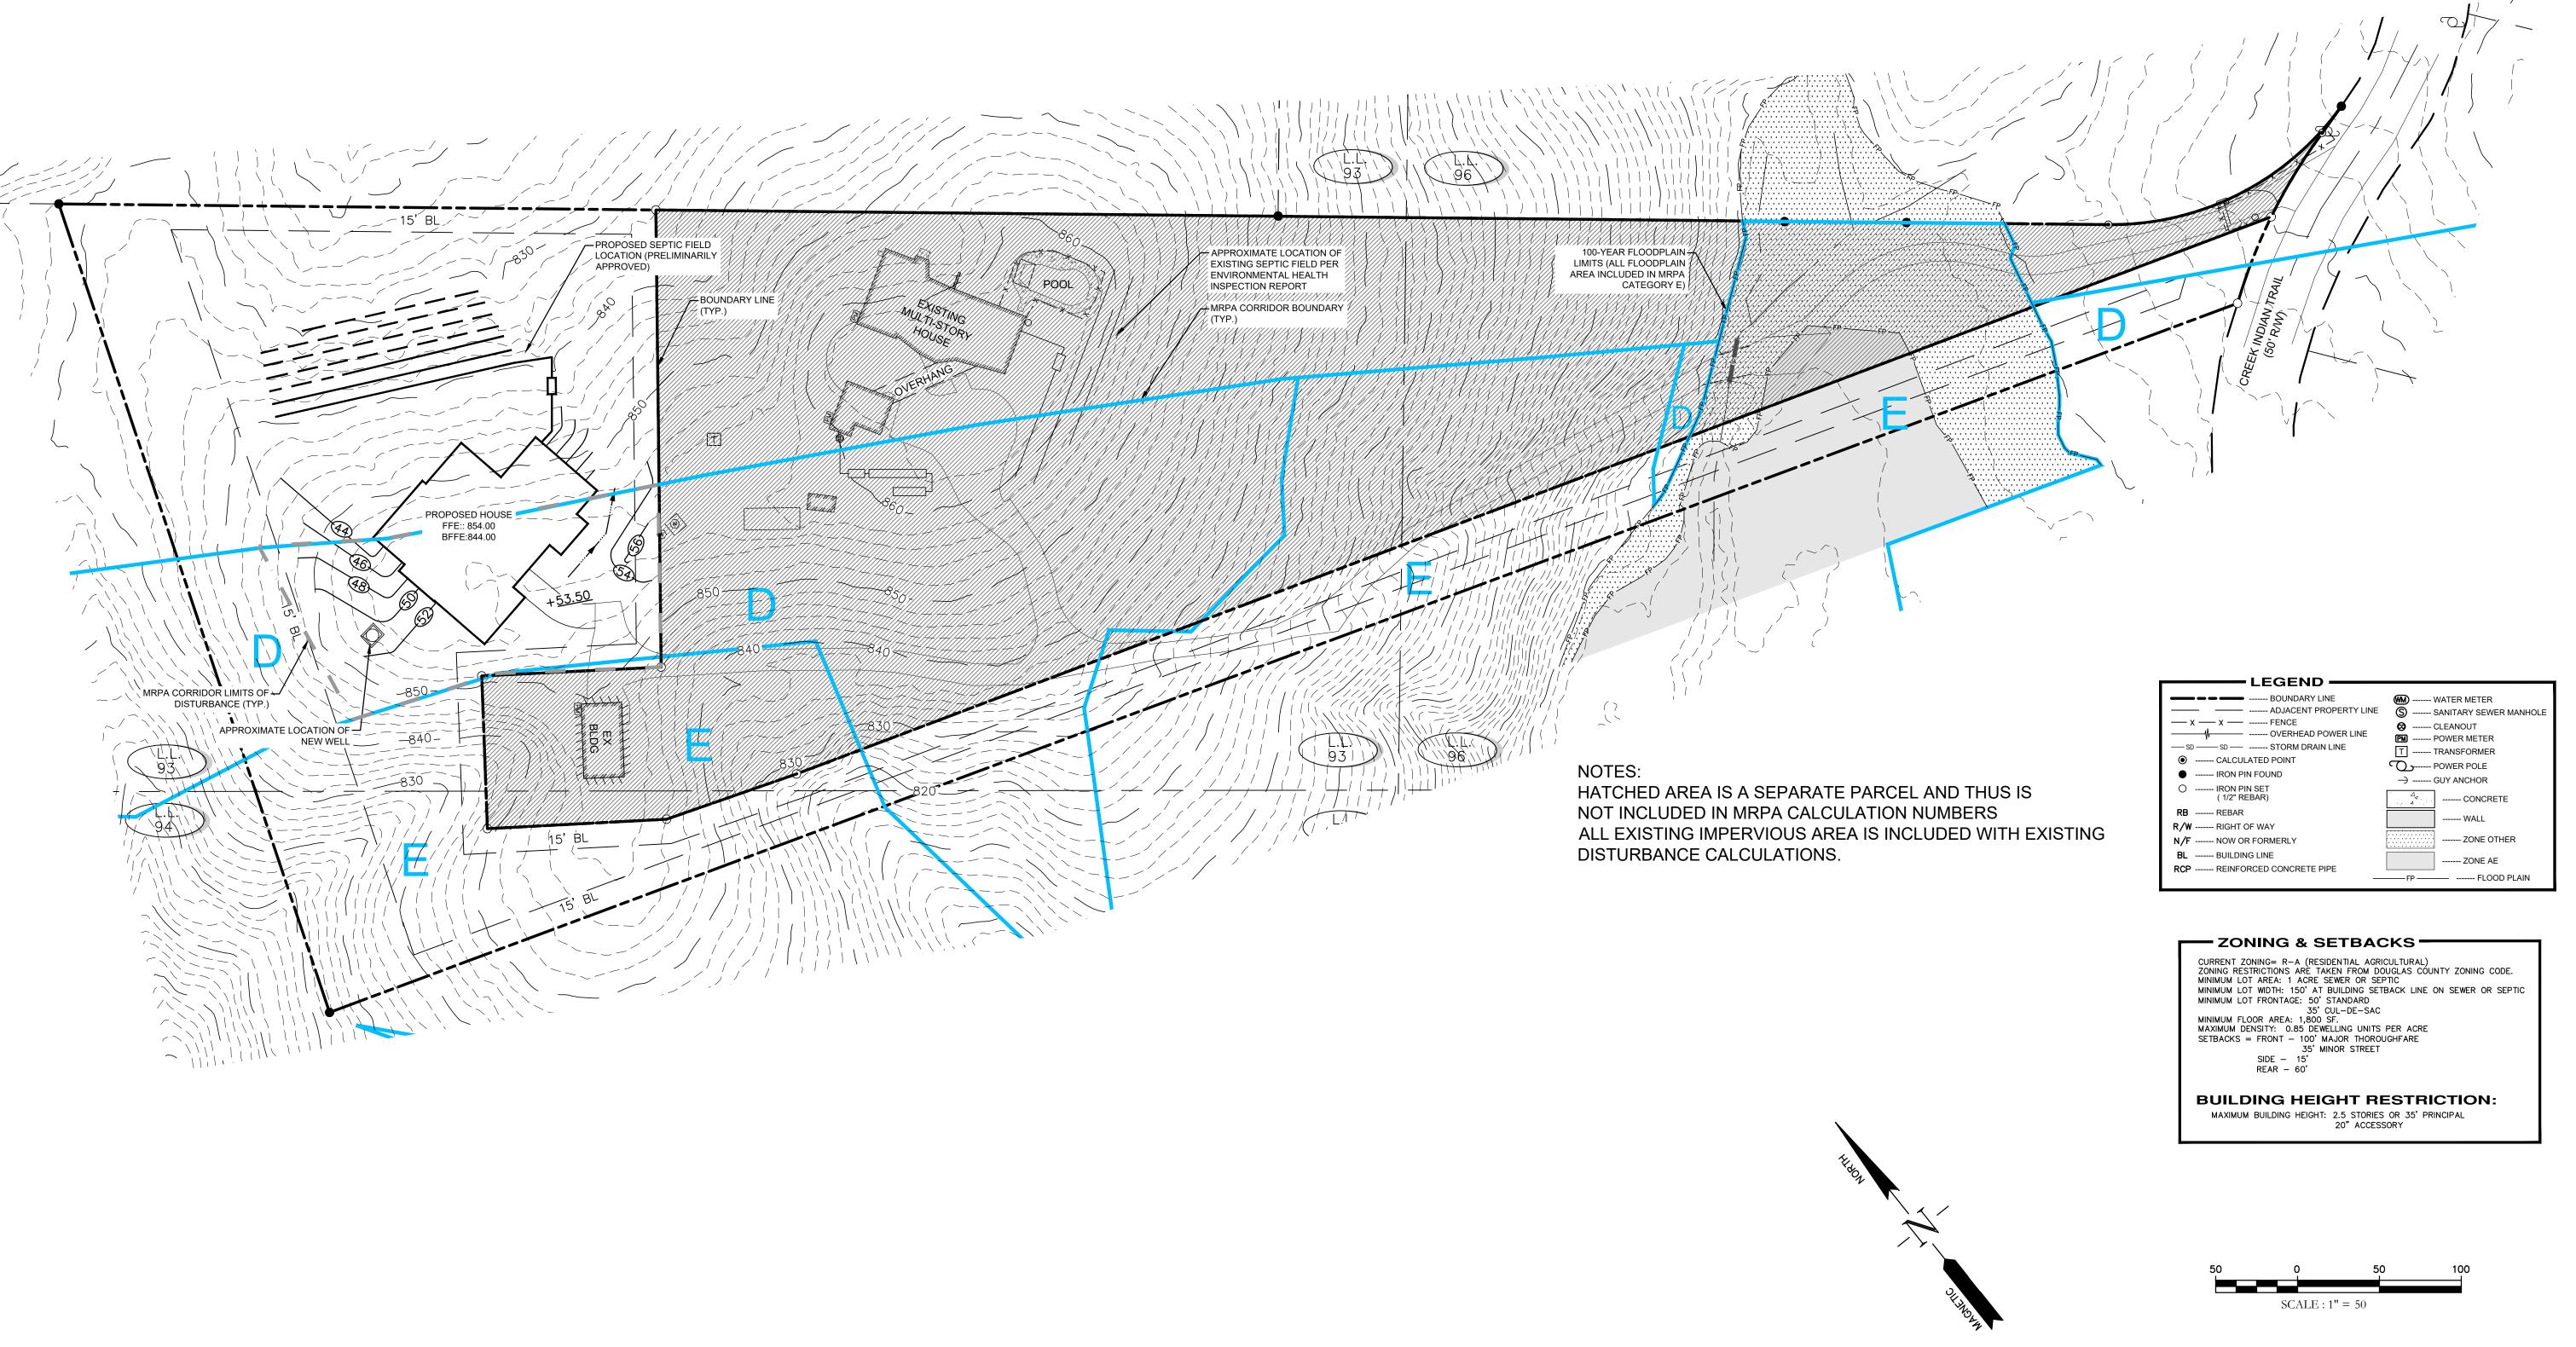

Name of Proposal: RC-24-02DC 0 Creek Indian Trail

MRPA Code: RC-24-02DC

<u>Description:</u> A regional MRPA review of a proposal to construct a new single-family home with a driveway, well, and septic tank on a 3.74 acre lot - 2.21 acres of which fall within the Chattahoochee River Corridor and 1.53 acres of which fall outside of it - at 0 Creek Indian Trail in Douglas County. The total disturbed area of 25,379 SF and impervious area of 13,342 SF are within the allowed limits.

<u>Preliminary Finding:</u> ARC staff have conducted a preliminary review of an application for a MRPA Certificate for this project in the Chattahoochee River Corridor. ARC's preliminary finding is that the project is consistent with the Chattahoochee River Corridor Plan.