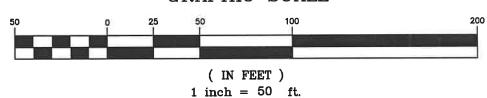

Name of Proposal: RC-24-02DC 0 Creek Indian Trail

MRPA Code: RC-24-02DC

<u>Description:</u> A regional MRPA review of a proposal to construct a new single-family home with a driveway, well, and septic tank on a 3.74 acre lot - 2.21 acres of which fall within the Chattahoochee River Corridor and 1.53 acres of which fall outside of it - at 0 Creek Indian Trail in Douglas County. The total disturbed area of 25,379 SF and impervious area of 13,342 SF are within the allowed limits.

<u>Preliminary Finding:</u> ARC staff have conducted a preliminary review of an application for a MRPA Certificate for this project in the Chattahoochee River Corridor. ARC's preliminary finding is that the project is consistent with the Chattahoochee River Corridor Plan.