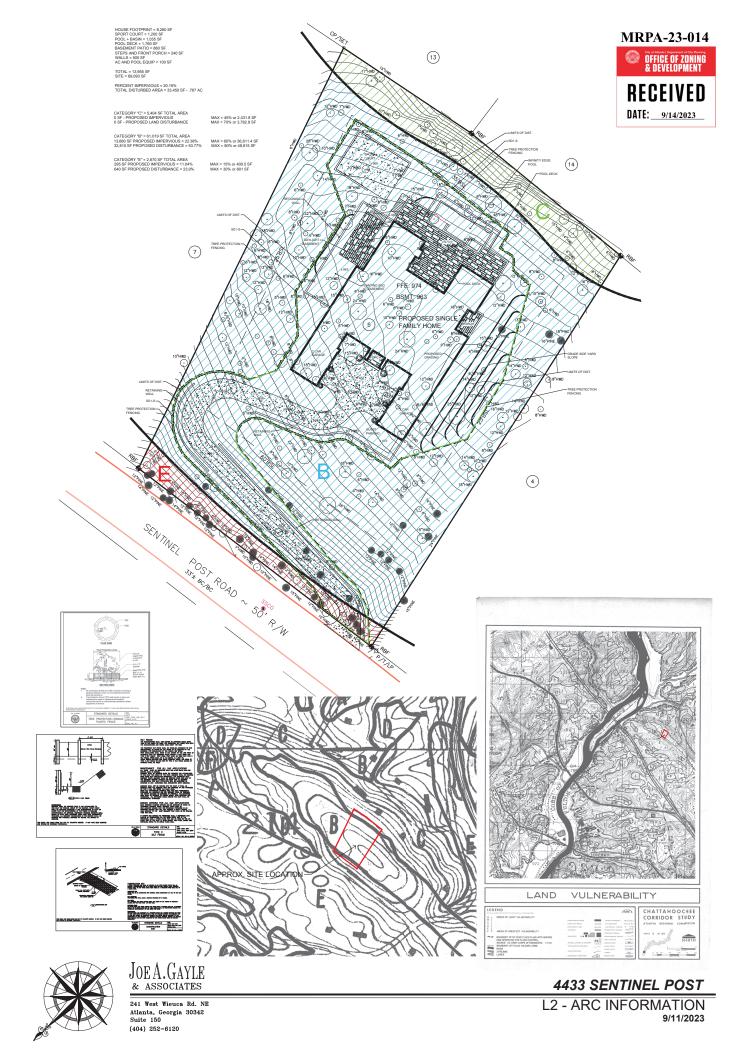

## Name of Proposal: RC-23- 11A 4433 Sentinel Post Road

MRPA Code: RC-23-11A

**Description:** A regional MPRA review of a proposal to construct a single-family home with a 4-car garage, driveway, pool and sport court on a 1.6-acre site wholly within the Chattahoochee River Corridor at 4433 Sentinel Post Road in the City of Atlanta. The total proposed disturbed area of 33,450 SF and impervious area of 13,955 SF are within allowed limits.

| Vulnerability<br>Category | 7 Total Acreage<br>(or Sq. Footage) | Total Acreage<br>(or Sq. Footage)<br>Land Disturbance | Total Acreage<br>(or Sq. Footage)<br>Imperv. Surface | Percent<br>Land<br><u>Disturb.</u><br>(Maximums<br>Parenth                                                                                                                                                                                                                                                                                                                                                                                                                                                                                                                                                                                                                                                                                                                                                                                                                                                                                                                                                                                                                                                                                                                                                                                                                                                                                                                                                                                                                                                                                                                                                                                                                                                                                                                                                                                                                         |          |
|---------------------------|-------------------------------------|-------------------------------------------------------|------------------------------------------------------|------------------------------------------------------------------------------------------------------------------------------------------------------------------------------------------------------------------------------------------------------------------------------------------------------------------------------------------------------------------------------------------------------------------------------------------------------------------------------------------------------------------------------------------------------------------------------------------------------------------------------------------------------------------------------------------------------------------------------------------------------------------------------------------------------------------------------------------------------------------------------------------------------------------------------------------------------------------------------------------------------------------------------------------------------------------------------------------------------------------------------------------------------------------------------------------------------------------------------------------------------------------------------------------------------------------------------------------------------------------------------------------------------------------------------------------------------------------------------------------------------------------------------------------------------------------------------------------------------------------------------------------------------------------------------------------------------------------------------------------------------------------------------------------------------------------------------------------------------------------------------------|----------|
| A                         |                                     |                                                       |                                                      | (90)                                                                                                                                                                                                                                                                                                                                                                                                                                                                                                                                                                                                                                                                                                                                                                                                                                                                                                                                                                                                                                                                                                                                                                                                                                                                                                                                                                                                                                                                                                                                                                                                                                                                                                                                                                                                                                                                               | (75)     |
| B                         | 61,019                              | 32,810                                                | 13,660                                               | And the second sec | _(60)_60 |
| C                         | 5,404                               | 0                                                     | 0                                                    |                                                                                                                                                                                                                                                                                                                                                                                                                                                                                                                                                                                                                                                                                                                                                                                                                                                                                                                                                                                                                                                                                                                                                                                                                                                                                                                                                                                                                                                                                                                                                                                                                                                                                                                                                                                                                                                                                    | (45) 45  |
| D                         |                                     |                                                       |                                                      | (50)                                                                                                                                                                                                                                                                                                                                                                                                                                                                                                                                                                                                                                                                                                                                                                                                                                                                                                                                                                                                                                                                                                                                                                                                                                                                                                                                                                                                                                                                                                                                                                                                                                                                                                                                                                                                                                                                               | _(30)    |
| E                         | 2,670                               | 640                                                   | 295                                                  | (30)_30                                                                                                                                                                                                                                                                                                                                                                                                                                                                                                                                                                                                                                                                                                                                                                                                                                                                                                                                                                                                                                                                                                                                                                                                                                                                                                                                                                                                                                                                                                                                                                                                                                                                                                                                                                                                                                                                            | (15) 5   |
| F                         |                                     |                                                       |                                                      | (10)                                                                                                                                                                                                                                                                                                                                                                                                                                                                                                                                                                                                                                                                                                                                                                                                                                                                                                                                                                                                                                                                                                                                                                                                                                                                                                                                                                                                                                                                                                                                                                                                                                                                                                                                                                                                                                                                               | _ (2)    |
| Total:                    |                                     |                                                       |                                                      | N/A                                                                                                                                                                                                                                                                                                                                                                                                                                                                                                                                                                                                                                                                                                                                                                                                                                                                                                                                                                                                                                                                                                                                                                                                                                                                                                                                                                                                                                                                                                                                                                                                                                                                                                                                                                                                                                                                                | N/A      |

- 9. Is any of this Land within the 100-Year Floodplain of the Chattahoochee River? <u>NO</u> If "yes", indicate the 100-year floodplain elevation:
  - NOTE: For this review, river floodplain is determined from the U.S. Army Corps of Engineers' "Floodplain Information - Chattahoochee River, Buford Dam to Whitesburg, Georgia", November, 1973 and its Supplement of March, 1982.
  - NOTE: All river 100-year floodplain is assigned to the "E" Category; its allowable allocations can be combined with those of other "E" land in the review. Also, 100-year floodplain cannot be reanalyzed and cannot accept transfers.
- 10. Is any of this land within the 500-year floodplain of the Chattahoochee River? <u>NO</u> If "yes", indicate the 500-year flood plain elevation:
  - **NOTE:** Plan Standards include a 35-foot height limit above the pre-construction grade within the 500-year floodplain (includes the 100-year floodplain). Adherence to this standard must be noted on the submitted plans (see Part 2.B.(4) of the <u>Chattahoochee Corridor Plan</u>).
- 11. The following is a checklist of information required to be attached as part of the application. Individual items may be combined.
- FOR ALL APPLICATIONS:
- \_\_\_\_\_ Description of land in the application and any additional land in the project (attach legal description or surveyed boundaries).
- \_\_\_\_\_Name, address, and phone number(s) of owner(s) of record of the land in the application. (Space provided on this form)
- \_\_\_\_\_ Written consent of all owners to this application. (Space provided on this form)
- \_\_\_\_\_ Name, address, and phone number(s) of applicant or applicant's agent. (Space provided on this form)
- \_\_\_\_ Description of proposed use(s). (Space provided on this form)
- \_\_\_\_\_ Existing vegetation plan.
- \_\_\_\_\_ Proposed grading plan.
- \_\_\_\_\_ Certified as-builts of all existing land disturbance and impervious surfaces.
- \_\_\_\_\_ Approved erosion control plan.
- \_\_\_\_\_ Detailed table of land-disturbing activities. (Both on this form and on the plans)

Plat-level plan showing (as applicable): lot boundaries; any other sub-areas; all easements and rights-of -way; 100- and 500-year river floodplains; vulnerability category boundaries; topography; any other information that will clarify the review.