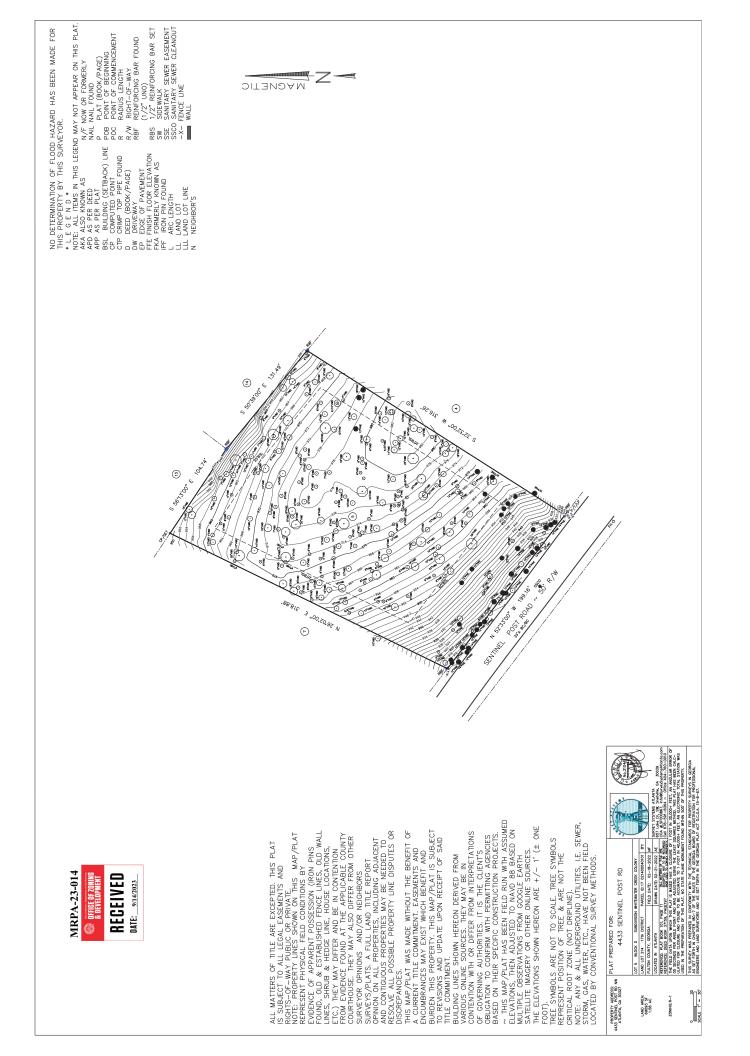

## Name of Proposal: RC-23- 11A 4433 Sentinel Post Road

MRPA Code: RC-23-11A

**Description:** A regional MPRA review of a proposal to construct a single-family home with a 4-car garage, driveway, pool and sport court on a 1.6-acre site wholly within the Chattahoochee River Corridor at 4433 Sentinel Post Road in the City of Atlanta. The total proposed disturbed area of 33,450 SF and impervious area of 13,955 SF are within allowed limits.

Plat-level plan showing (as applicable): lot boundaries; any other sub-areas; all easements and rights-of -way; 100- and 500-year river floodplains; vulnerability category boundaries; topography; any other information that will clarify the review.