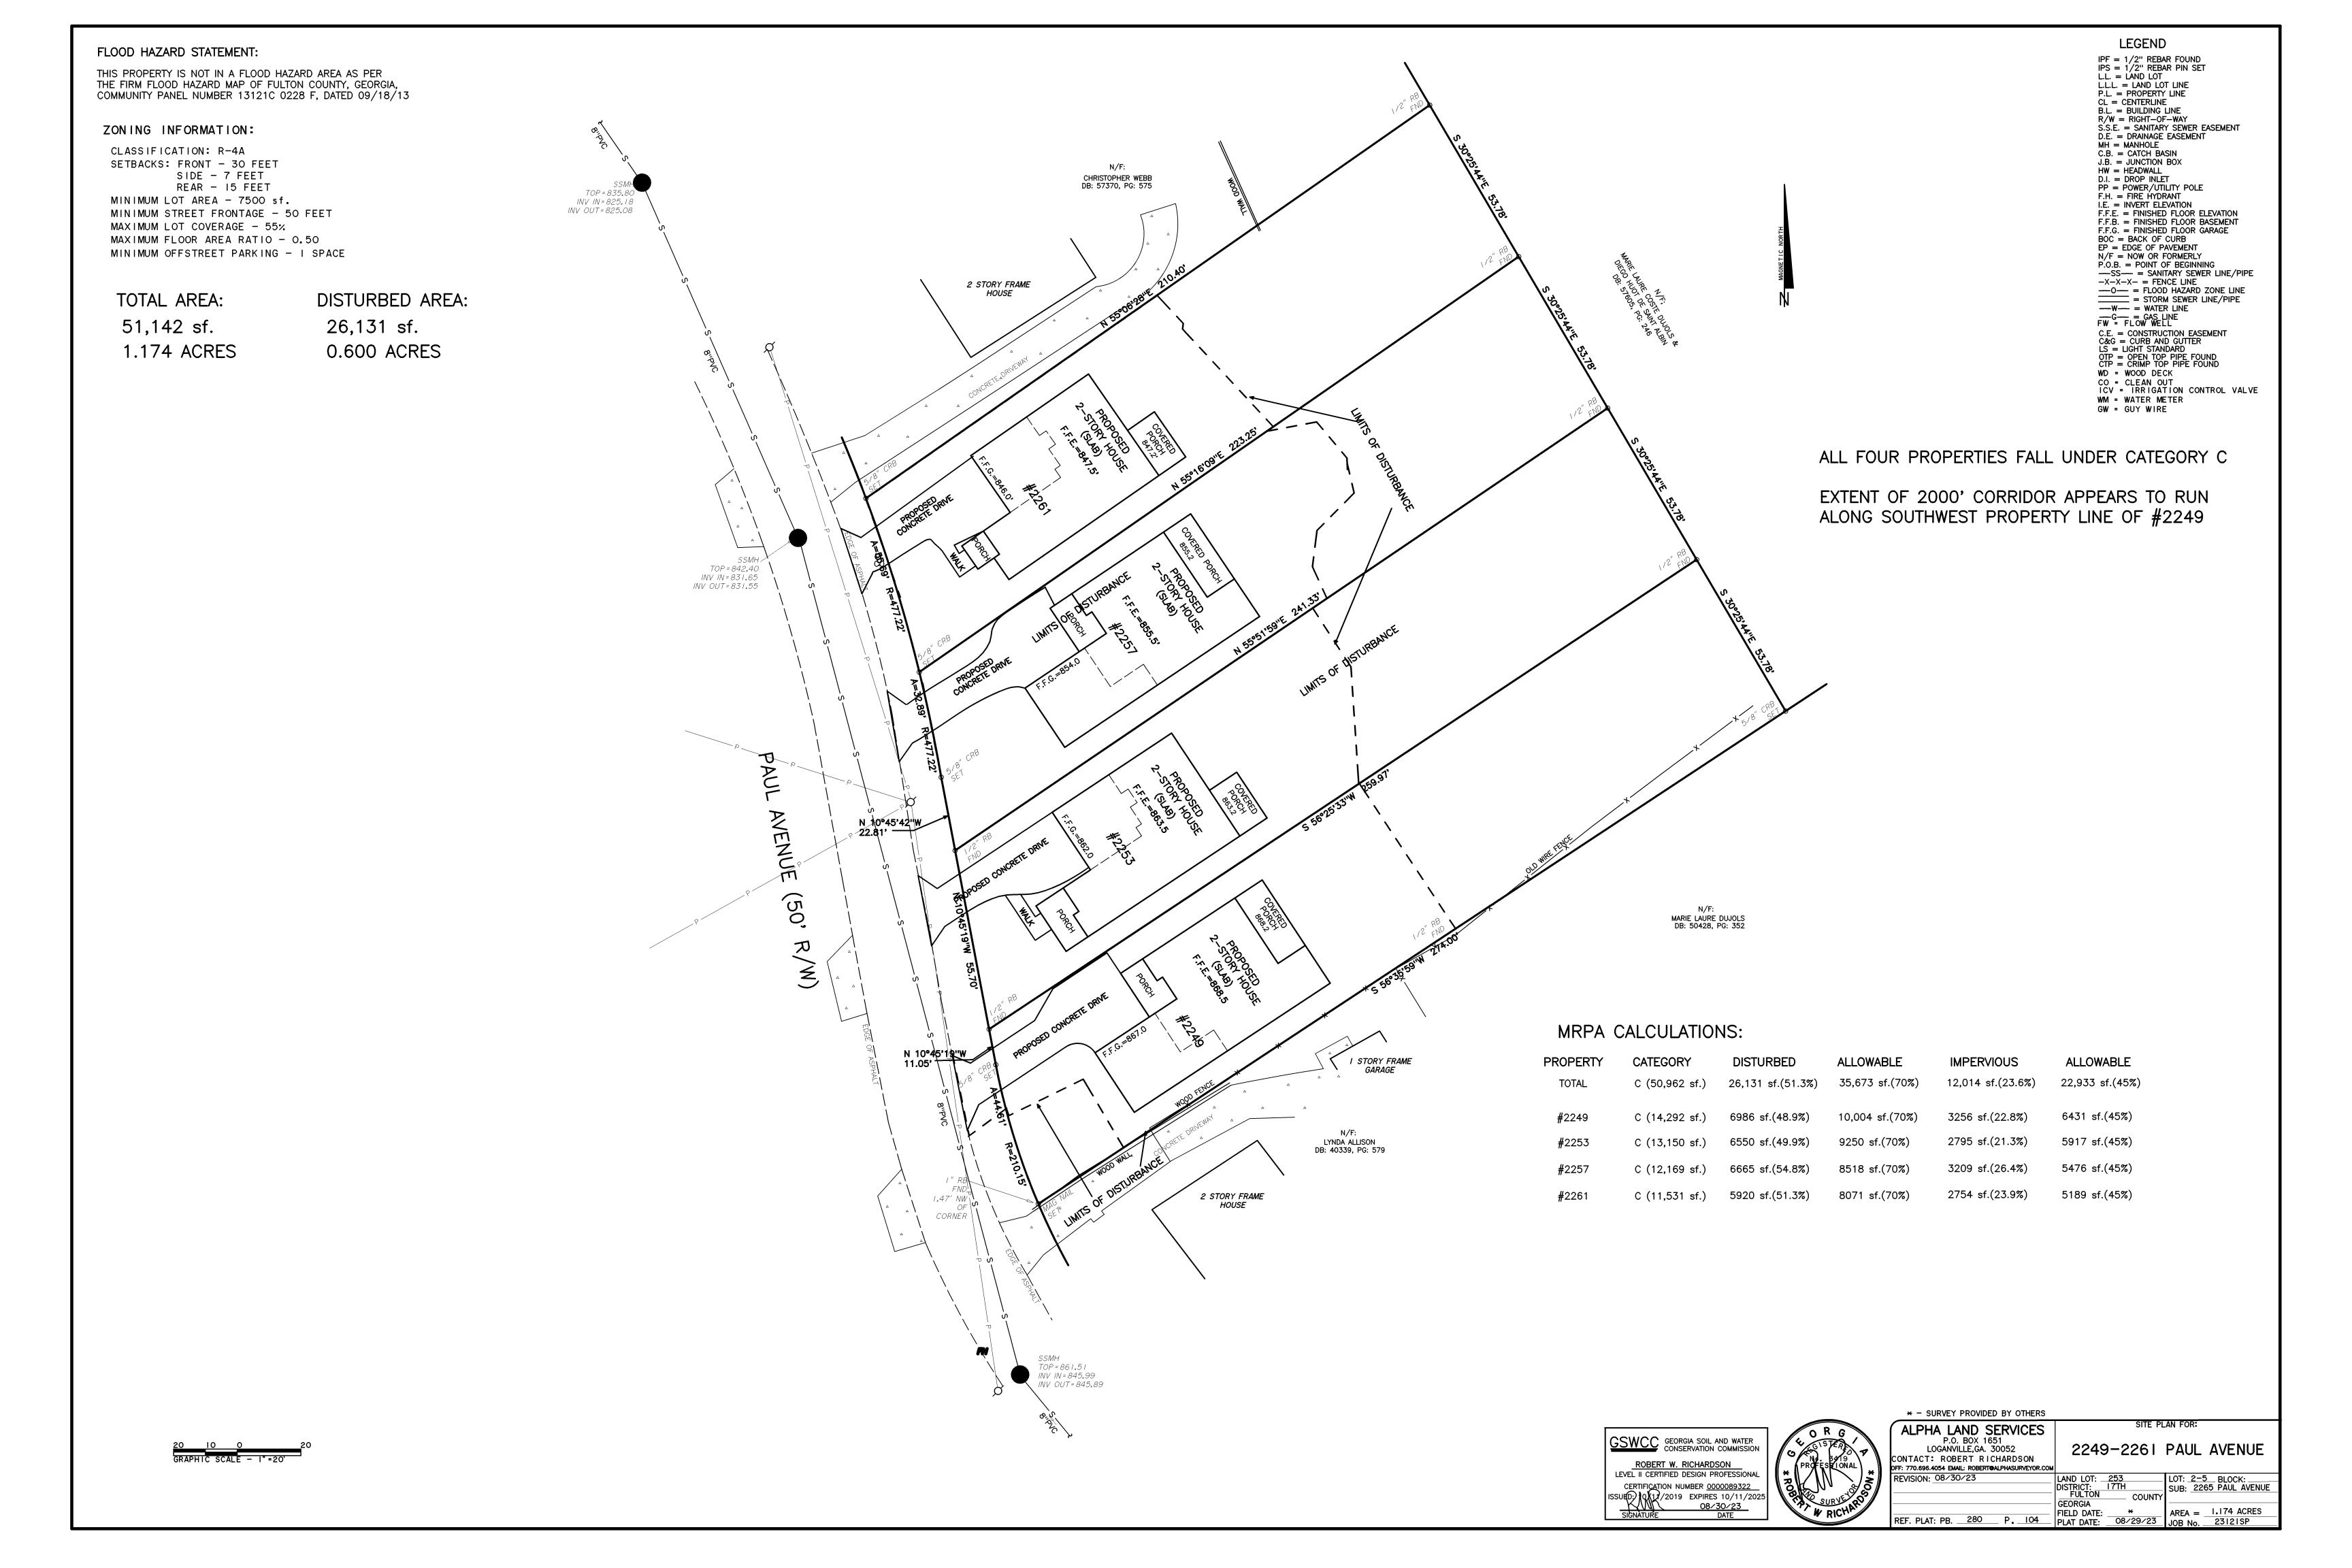

Name of Proposal: 2249-2261 Paul Avenue NW RC-23-10A

MRPA Code: RC-23-10A

<u>Description:</u> A regional MPRA review of a proposal to construct four single-family homes on a 1.2 acre site wholly within the Chattahoochee River Corridor at 2249-2261 Paul Avenue NW in the City of Atlanta. Each home will be two stories and include a driveway and two-car garage. The total proposed disturbed area of 26,131 SF and impervious area of 12,014 SF are within allowed limits.

| Relate                                                                                                                                                                                           | ed Chattahoochee                                                  | <b>Corridor Develop</b>                                                                              | ment:                                        |                                                   |                                                                                                   |  |  |  |  |
|--------------------------------------------------------------------------------------------------------------------------------------------------------------------------------------------------|-------------------------------------------------------------------|------------------------------------------------------------------------------------------------------|----------------------------------------------|---------------------------------------------------|---------------------------------------------------------------------------------------------------|--|--|--|--|
| A. I                                                                                                                                                                                             | Does the total deve                                               | lopment include a                                                                                    |                                              | he Chattahoochee                                  | Corridor that                                                                                     |  |  |  |  |
|                                                                                                                                                                                                  | not part of this application?                                     |                                                                                                      |                                              |                                                   |                                                                                                   |  |  |  |  |
| I                                                                                                                                                                                                | If "yes", describe the additional land and any development plans: |                                                                                                      |                                              |                                                   |                                                                                                   |  |  |  |  |
| B. Has any part of the property in this application, or any right-of-way or easement bordering this land, previously received a certificate or any other Chattahoochec Corridor review approval? |                                                                   |                                                                                                      |                                              |                                                   |                                                                                                   |  |  |  |  |
|                                                                                                                                                                                                  |                                                                   | ves", please identify the use(s), the review identification number(s), and the date(s) ne review(s): |                                              |                                                   |                                                                                                   |  |  |  |  |
|                                                                                                                                                                                                  | Will Sewage from<br>Septic tank                                   | this Development                                                                                     | be Treated?                                  |                                                   |                                                                                                   |  |  |  |  |
|                                                                                                                                                                                                  | Note: For propos                                                  | t health departme                                                                                    | iks, the application in the approval for the | must include the selected site.                   | appropriate amended  City of Atlanta   Deportment of City Florning OFFICE OF ZONING & DEVELOPMENT |  |  |  |  |
| Sumn                                                                                                                                                                                             | nary of Vulnerabi                                                 | lity Analysis of Pr                                                                                  | oposed Land or W                             | -                                                 | <b>RECEIVED</b><br>ATE: <u>09/25/202</u> 3                                                        |  |  |  |  |
| ulnerab<br>Categor                                                                                                                                                                               | •                                                                 | tage) (or Sq. Fo                                                                                     | •                                            | ootage) Land<br>Surface <u>Disturb</u><br>(Maximu | Imperv.                                                                                           |  |  |  |  |
| A                                                                                                                                                                                                |                                                                   | 0                                                                                                    | 8                                            | (90)                                              | (75)                                                                                              |  |  |  |  |
| В                                                                                                                                                                                                |                                                                   | 0                                                                                                    | 0                                            | (80)                                              | (60)                                                                                              |  |  |  |  |
| C                                                                                                                                                                                                | 50,962                                                            | 26,131                                                                                               | 12,014                                       | (70)_5                                            | 1.3 (45) 23.6                                                                                     |  |  |  |  |
| D                                                                                                                                                                                                |                                                                   | 0                                                                                                    | 0                                            | (50)                                              | (30)                                                                                              |  |  |  |  |
| E                                                                                                                                                                                                | 6                                                                 | 0                                                                                                    | <u> </u>                                     | (30)                                              | (15)                                                                                              |  |  |  |  |
| F                                                                                                                                                                                                |                                                                   | 0                                                                                                    | 0                                            | (10)                                              | (2)                                                                                               |  |  |  |  |
| Total:                                                                                                                                                                                           | 50,962                                                            | 2le, 131                                                                                             | 12,014                                       | N/A                                               | N/A                                                                                               |  |  |  |  |