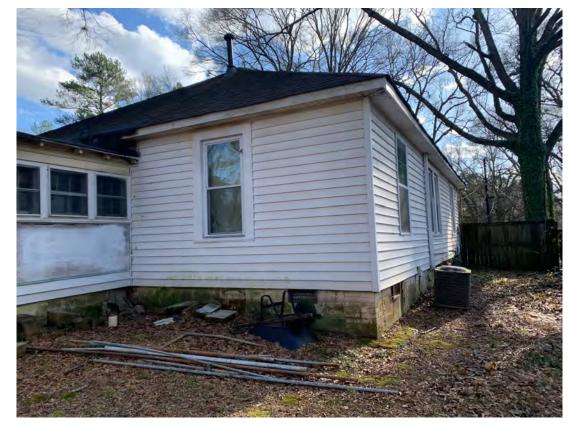

Name of Proposal: 2323 Paul Avenue NW MRPA RC-23-08A

MRPA Code: RC-23-08A

<u>Description</u>: A Metropolitan River Protection Act review of a project to construct an addition to an existing home on a .5 acre (21,754 SF) site wholly within the Chattahoochee River Corridor at 2323 Paul Avenue NW in the City of Atlanta. The project will include a new master bedroom suite, kitchen, and covered porch. The proposed disturbed area of 10,877 SF and impervious area of 6,526 SF are within allowed limits.