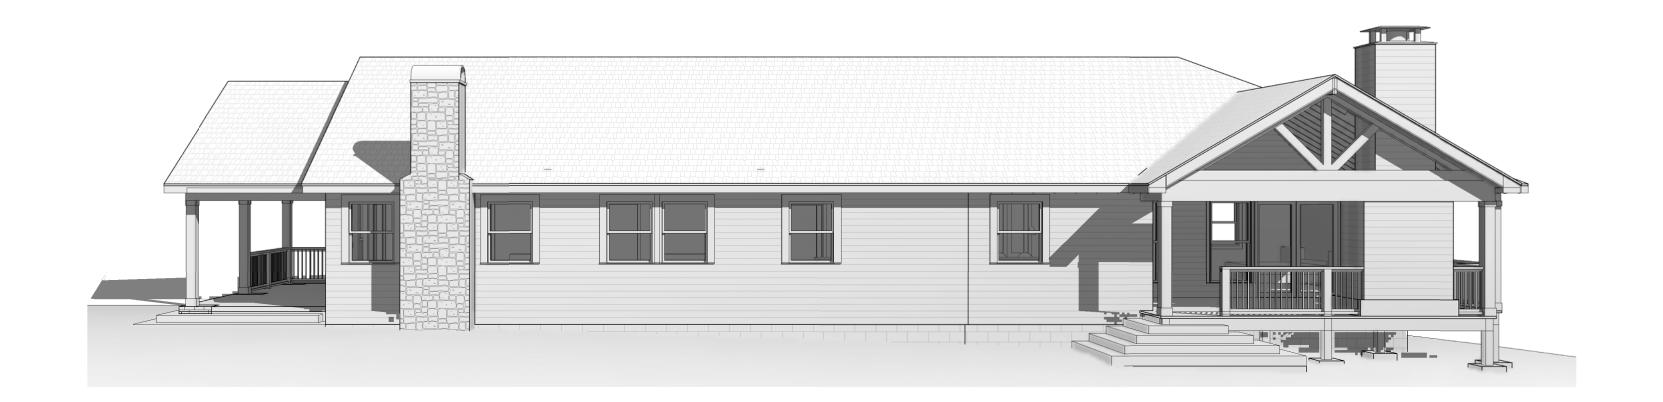

Name of Proposal: 2323 Paul Avenue NW MRPA RC-23-08A

MRPA Code: RC-23-08A

<u>Description</u>: A Metropolitan River Protection Act review of a project to construct an addition to an existing home on a .5 acre (21,754 SF) site wholly within the Chattahoochee River Corridor at 2323 Paul Avenue NW in the City of Atlanta. The project will include a new master bedroom suite, kitchen, and covered porch. The proposed disturbed area of 10,877 SF and impervious area of 6,526 SF are within allowed limits.