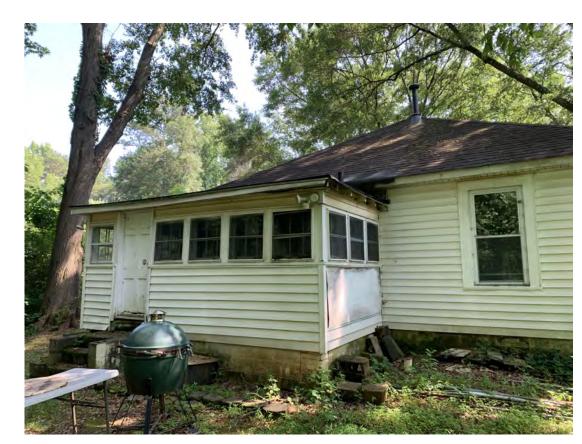

Name of Proposal: 2323 Paul Avenue NW MRPA RC-23-08A

MRPA Code: RC-23-08A

<u>Description</u>: A Metropolitan River Protection Act review of a project to construct an addition to an existing home on a .5 acre (21,754 SF) site wholly within the Chattahoochee River Corridor at 2323 Paul Avenue NW in the City of Atlanta. The project will include a new master bedroom suite, kitchen, and covered porch. The proposed disturbed area of 10,877 SF and impervious area of 6,526 SF are within allowed limits.