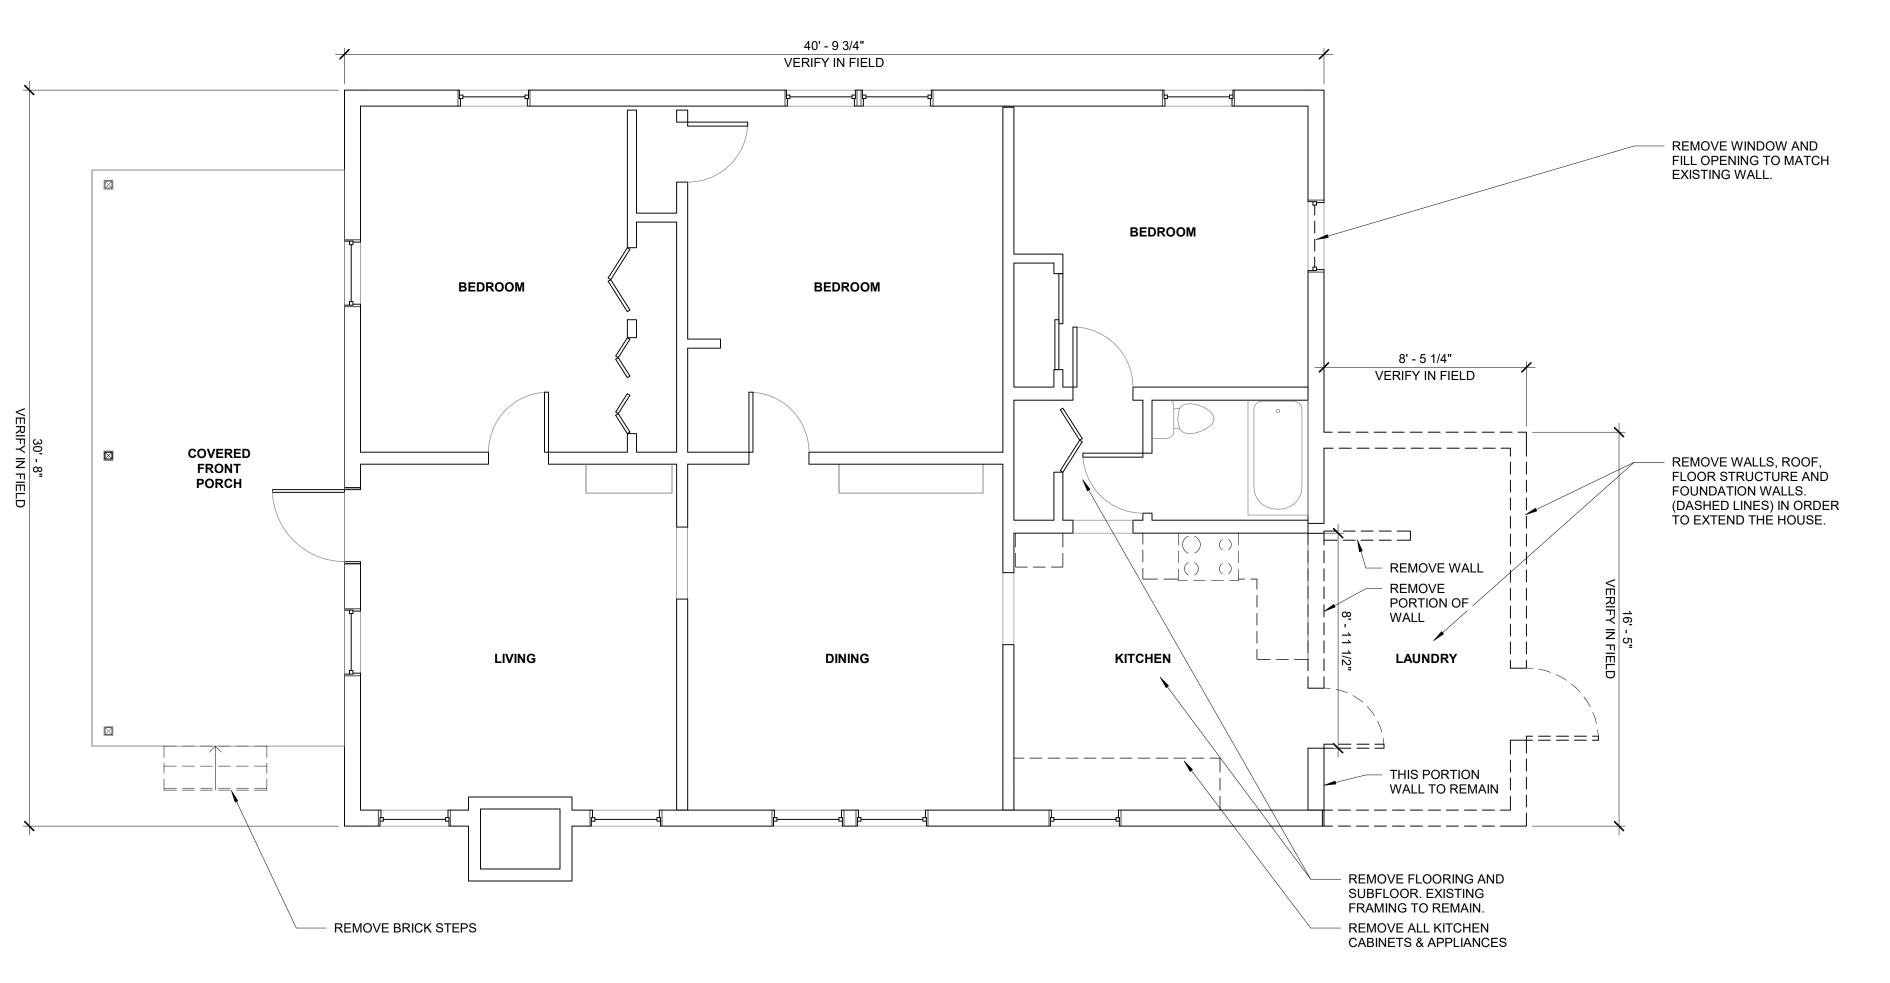

Name of Proposal: 2323 Paul Avenue NW MRPA RC-23-08A

MRPA Code: RC-23-08A

<u>Description</u>: A Metropolitan River Protection Act review of a project to construct an addition to an existing home on a .5 acre (21,754 SF) site wholly within the Chattahoochee River Corridor at 2323 Paul Avenue NW in the City of Atlanta. The project will include a new master bedroom suite, kitchen, and covered porch. The proposed disturbed area of 10,877 SF and impervious area of 6,526 SF are within allowed limits.

<u>Preliminary Finding:</u> ARC staff have initiated a review of an application for a MRPA Certificate for this proposed project in the Chattahoochee River Corridor. ARC's preliminary finding is that the project is consistent with the Chattahoochee River Corridor Plan.