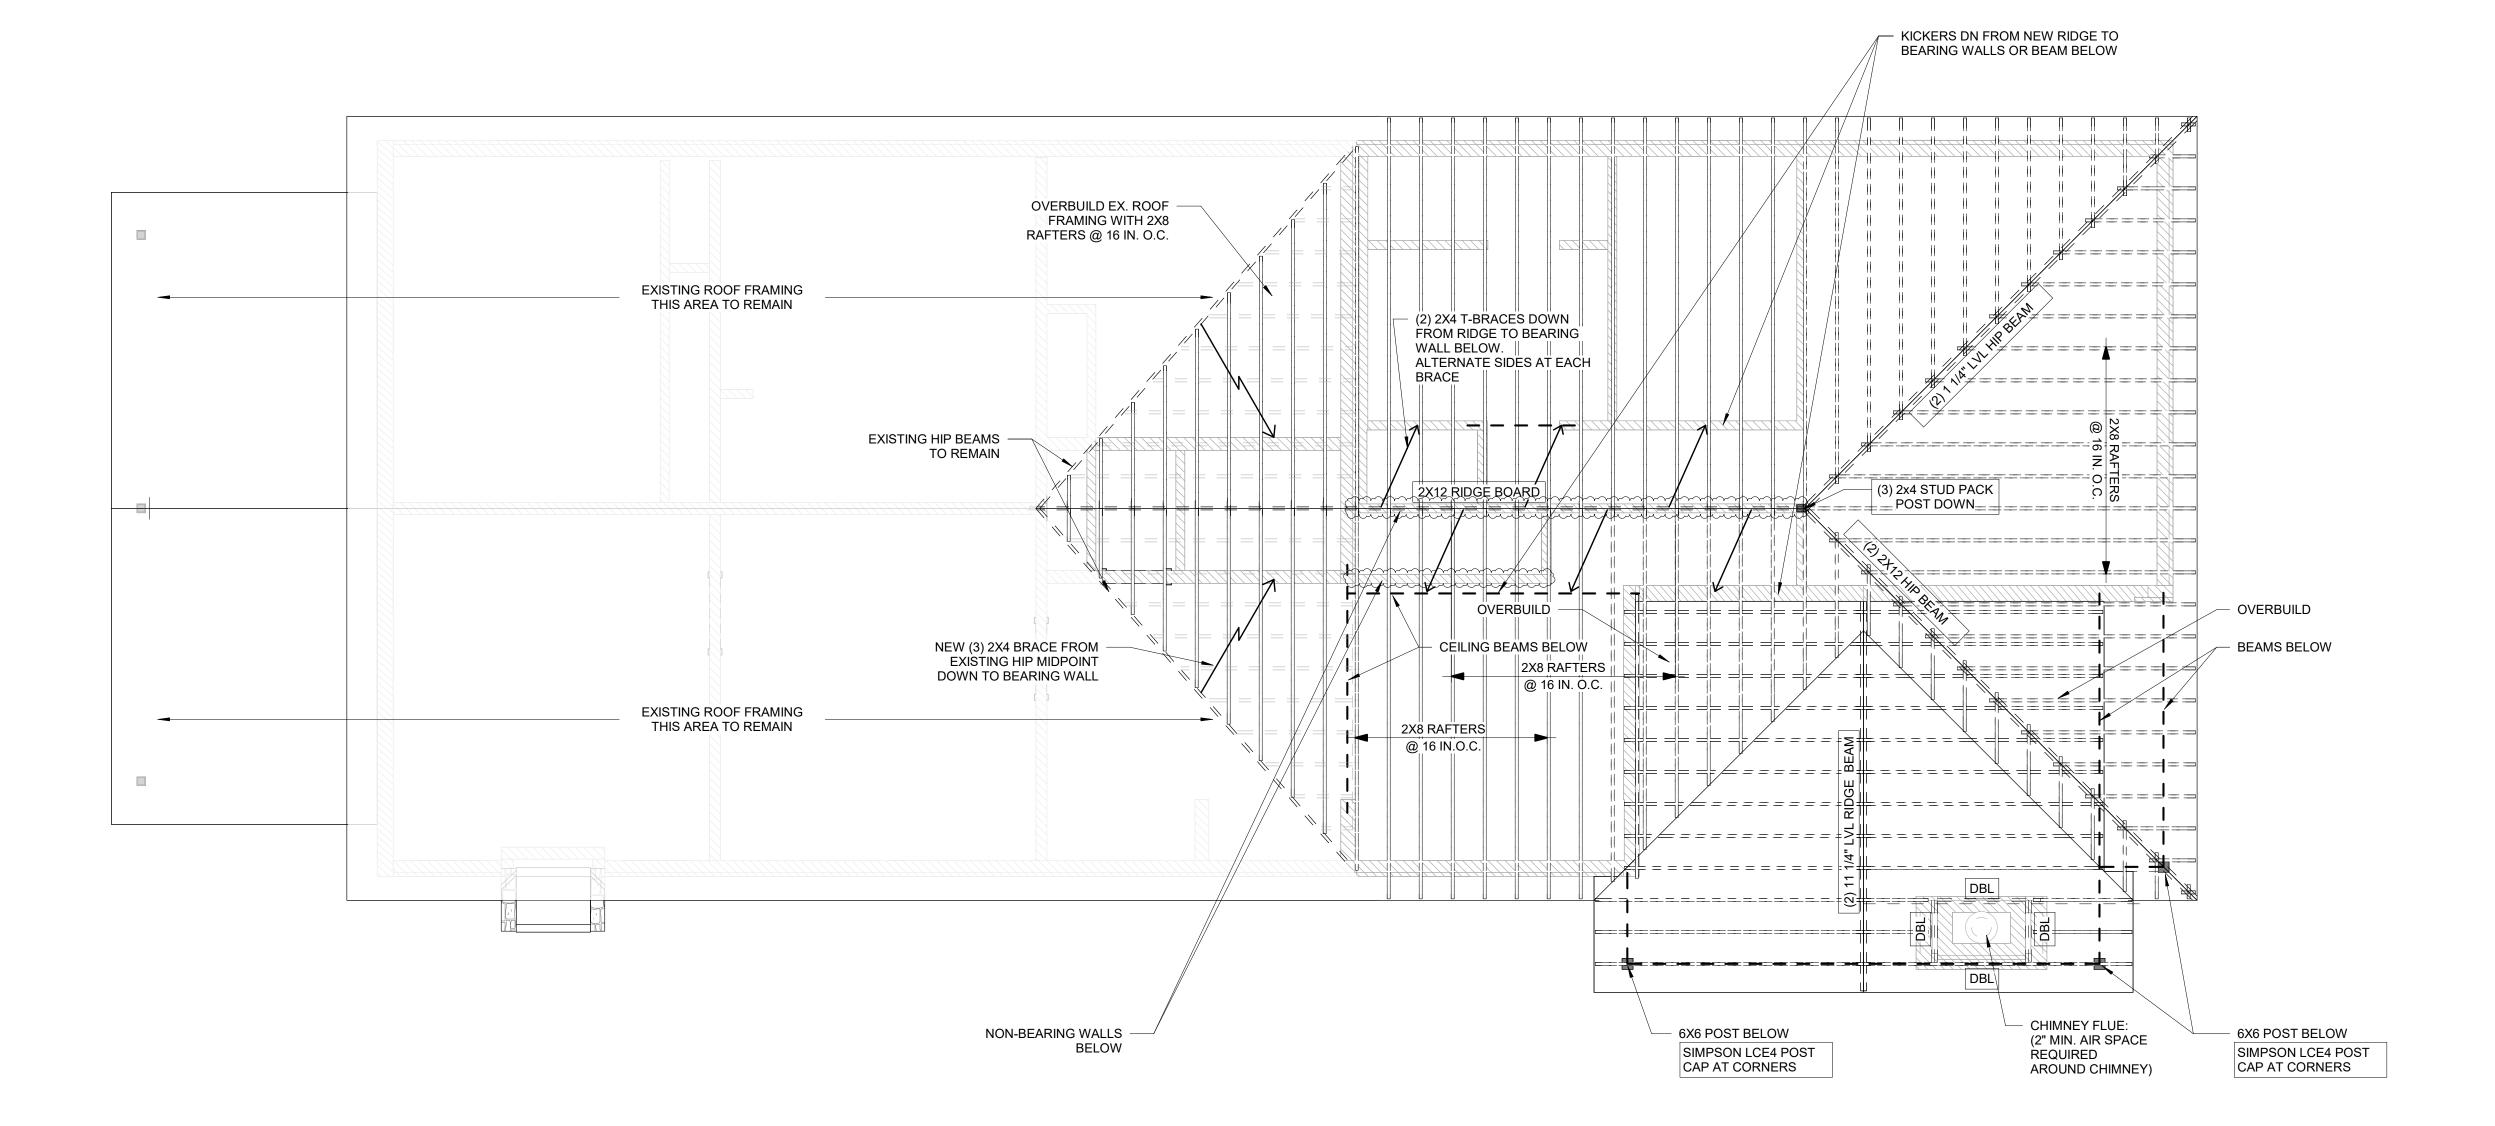

Name of Proposal: 2323 Paul Avenue NW MRPA RC-23-08A

MRPA Code: RC-23-08A

<u>Description</u>: A Metropolitan River Protection Act review of a project to construct an addition to an existing home on a .5 acre (21,754 SF) site wholly within the Chattahoochee River Corridor at 2323 Paul Avenue NW in the City of Atlanta. The project will include a new master bedroom suite, kitchen, and covered porch. The proposed disturbed area of 10,877 SF and impervious area of 6,526 SF are within allowed limits.