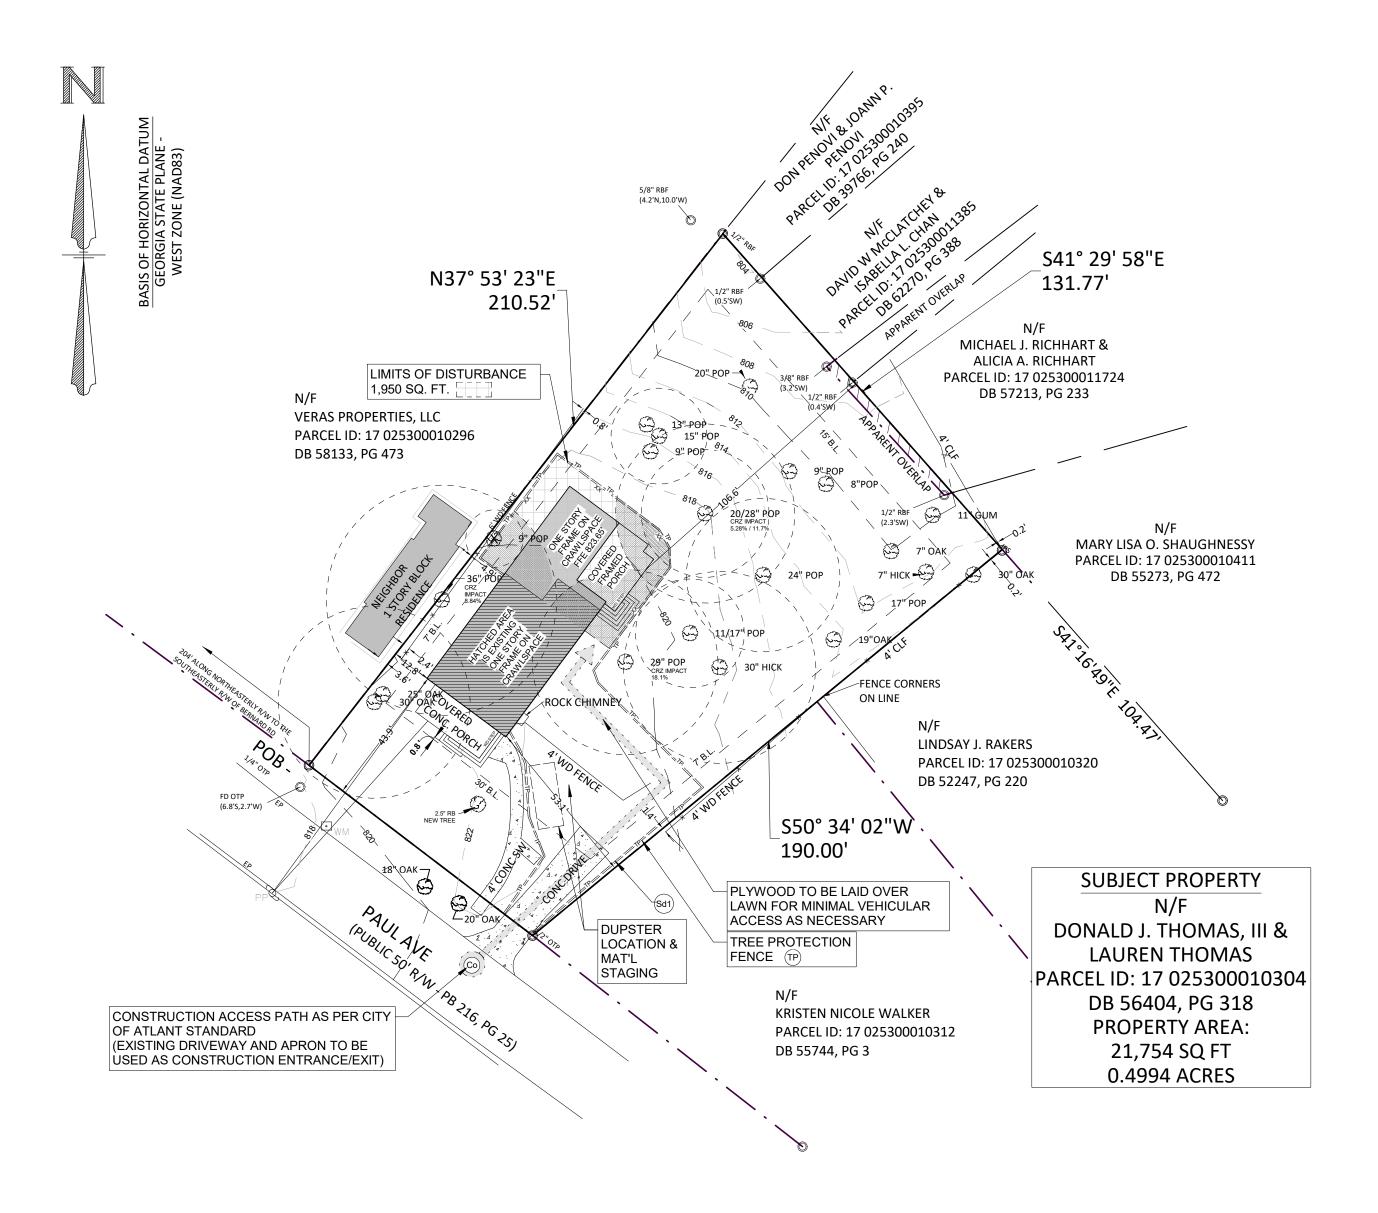

Name of Proposal: 2323 Paul Avenue NW MRPA RC-23-08A

MRPA Code: RC-23-08A

<u>Description</u>: A Metropolitan River Protection Act review of a project to construct an addition to an existing home on a .5 acre (21,754 SF) site wholly within the Chattahoochee River Corridor at 2323 Paul Avenue NW in the City of Atlanta. The project will include a new master bedroom suite, kitchen, and covered porch. The proposed disturbed area of 10,877 SF and impervious area of 6,526 SF are within allowed limits.