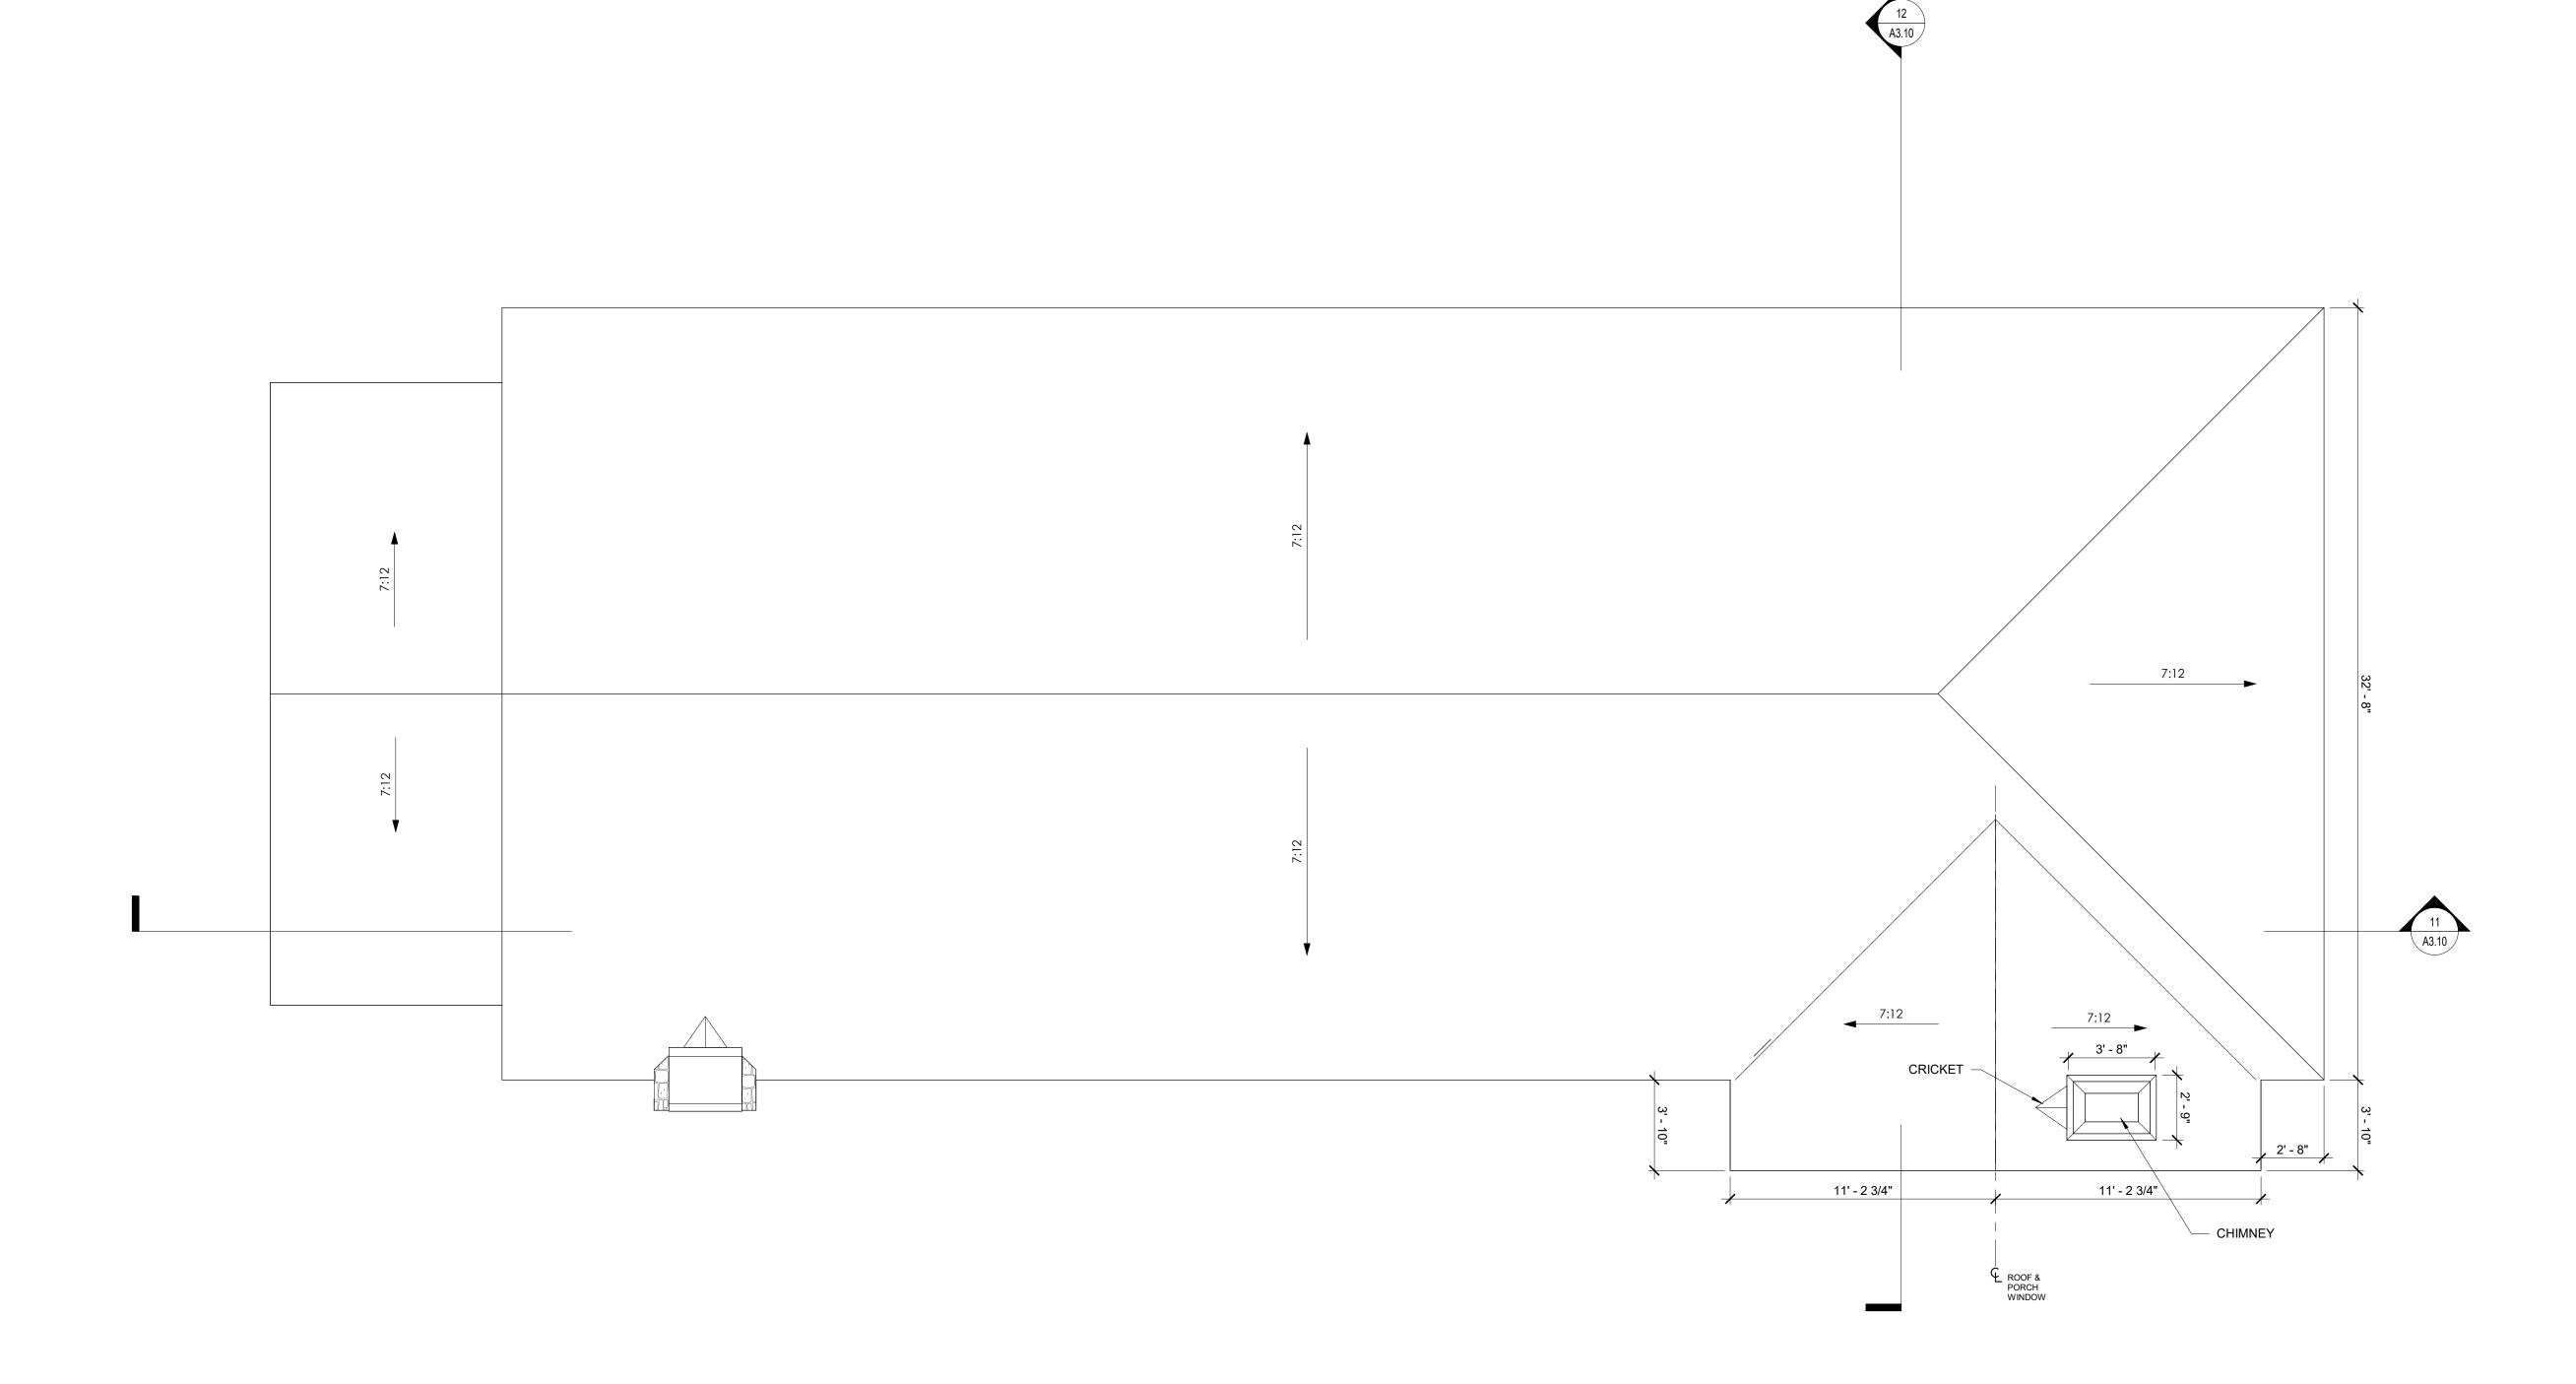

Name of Proposal: 2323 Paul Avenue NW MRPA RC-23-08A

MRPA Code: RC-23-08A

<u>Description</u>: A Metropolitan River Protection Act review of a project to construct an addition to an existing home on a .5 acre (21,754 SF) site wholly within the Chattahoochee River Corridor at 2323 Paul Avenue NW in the City of Atlanta. The project will include a new master bedroom suite, kitchen, and covered porch. The proposed disturbed area of 10,877 SF and impervious area of 6,526 SF are within allowed limits.