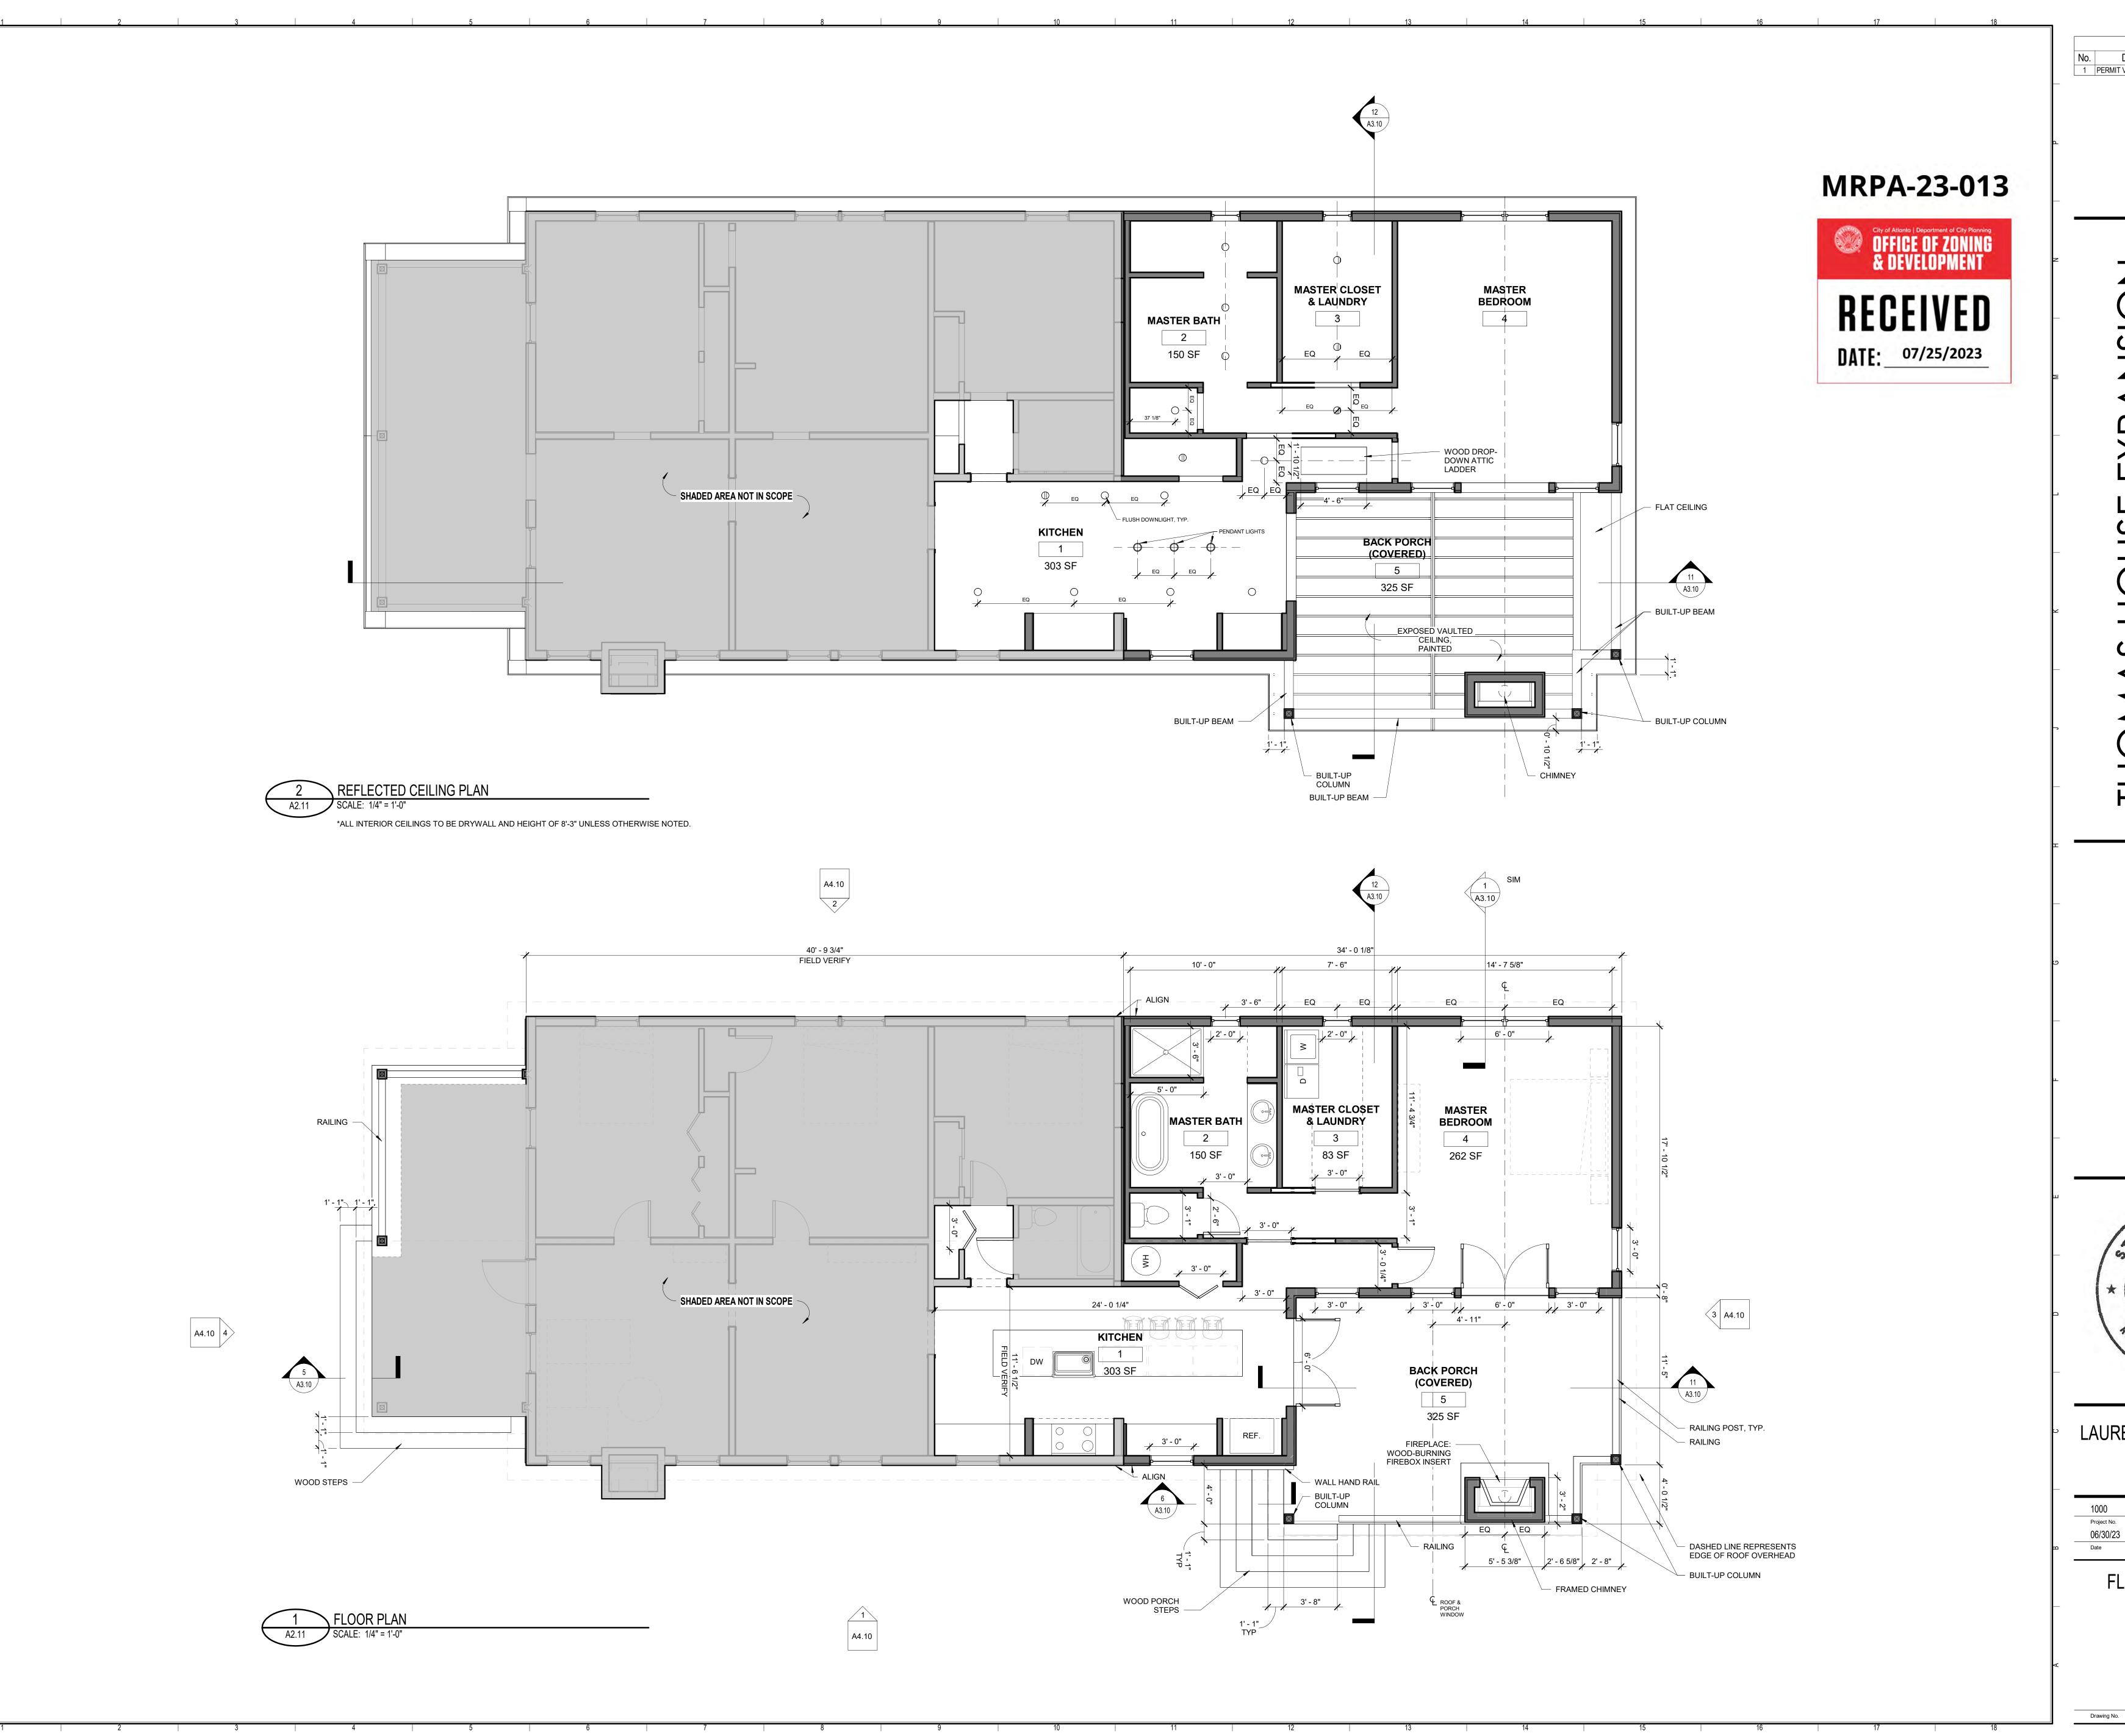

Name of Proposal: 2323 Paul Avenue NW MRPA RC-23-08A

MRPA Code: RC-23-08A

<u>Description</u>: A Metropolitan River Protection Act review of a project to construct an addition to an existing home on a .5 acre (21,754 SF) site wholly within the Chattahoochee River Corridor at 2323 Paul Avenue NW in the City of Atlanta. The project will include a new master bedroom suite, kitchen, and covered porch. The proposed disturbed area of 10,877 SF and impervious area of 6,526 SF are within allowed limits.

<u>Preliminary Finding:</u> ARC staff have initiated a review of an application for a MRPA Certificate for this proposed project in the Chattahoochee River Corridor. ARC's preliminary finding is that the project is consistent with the Chattahoochee River Corridor Plan.