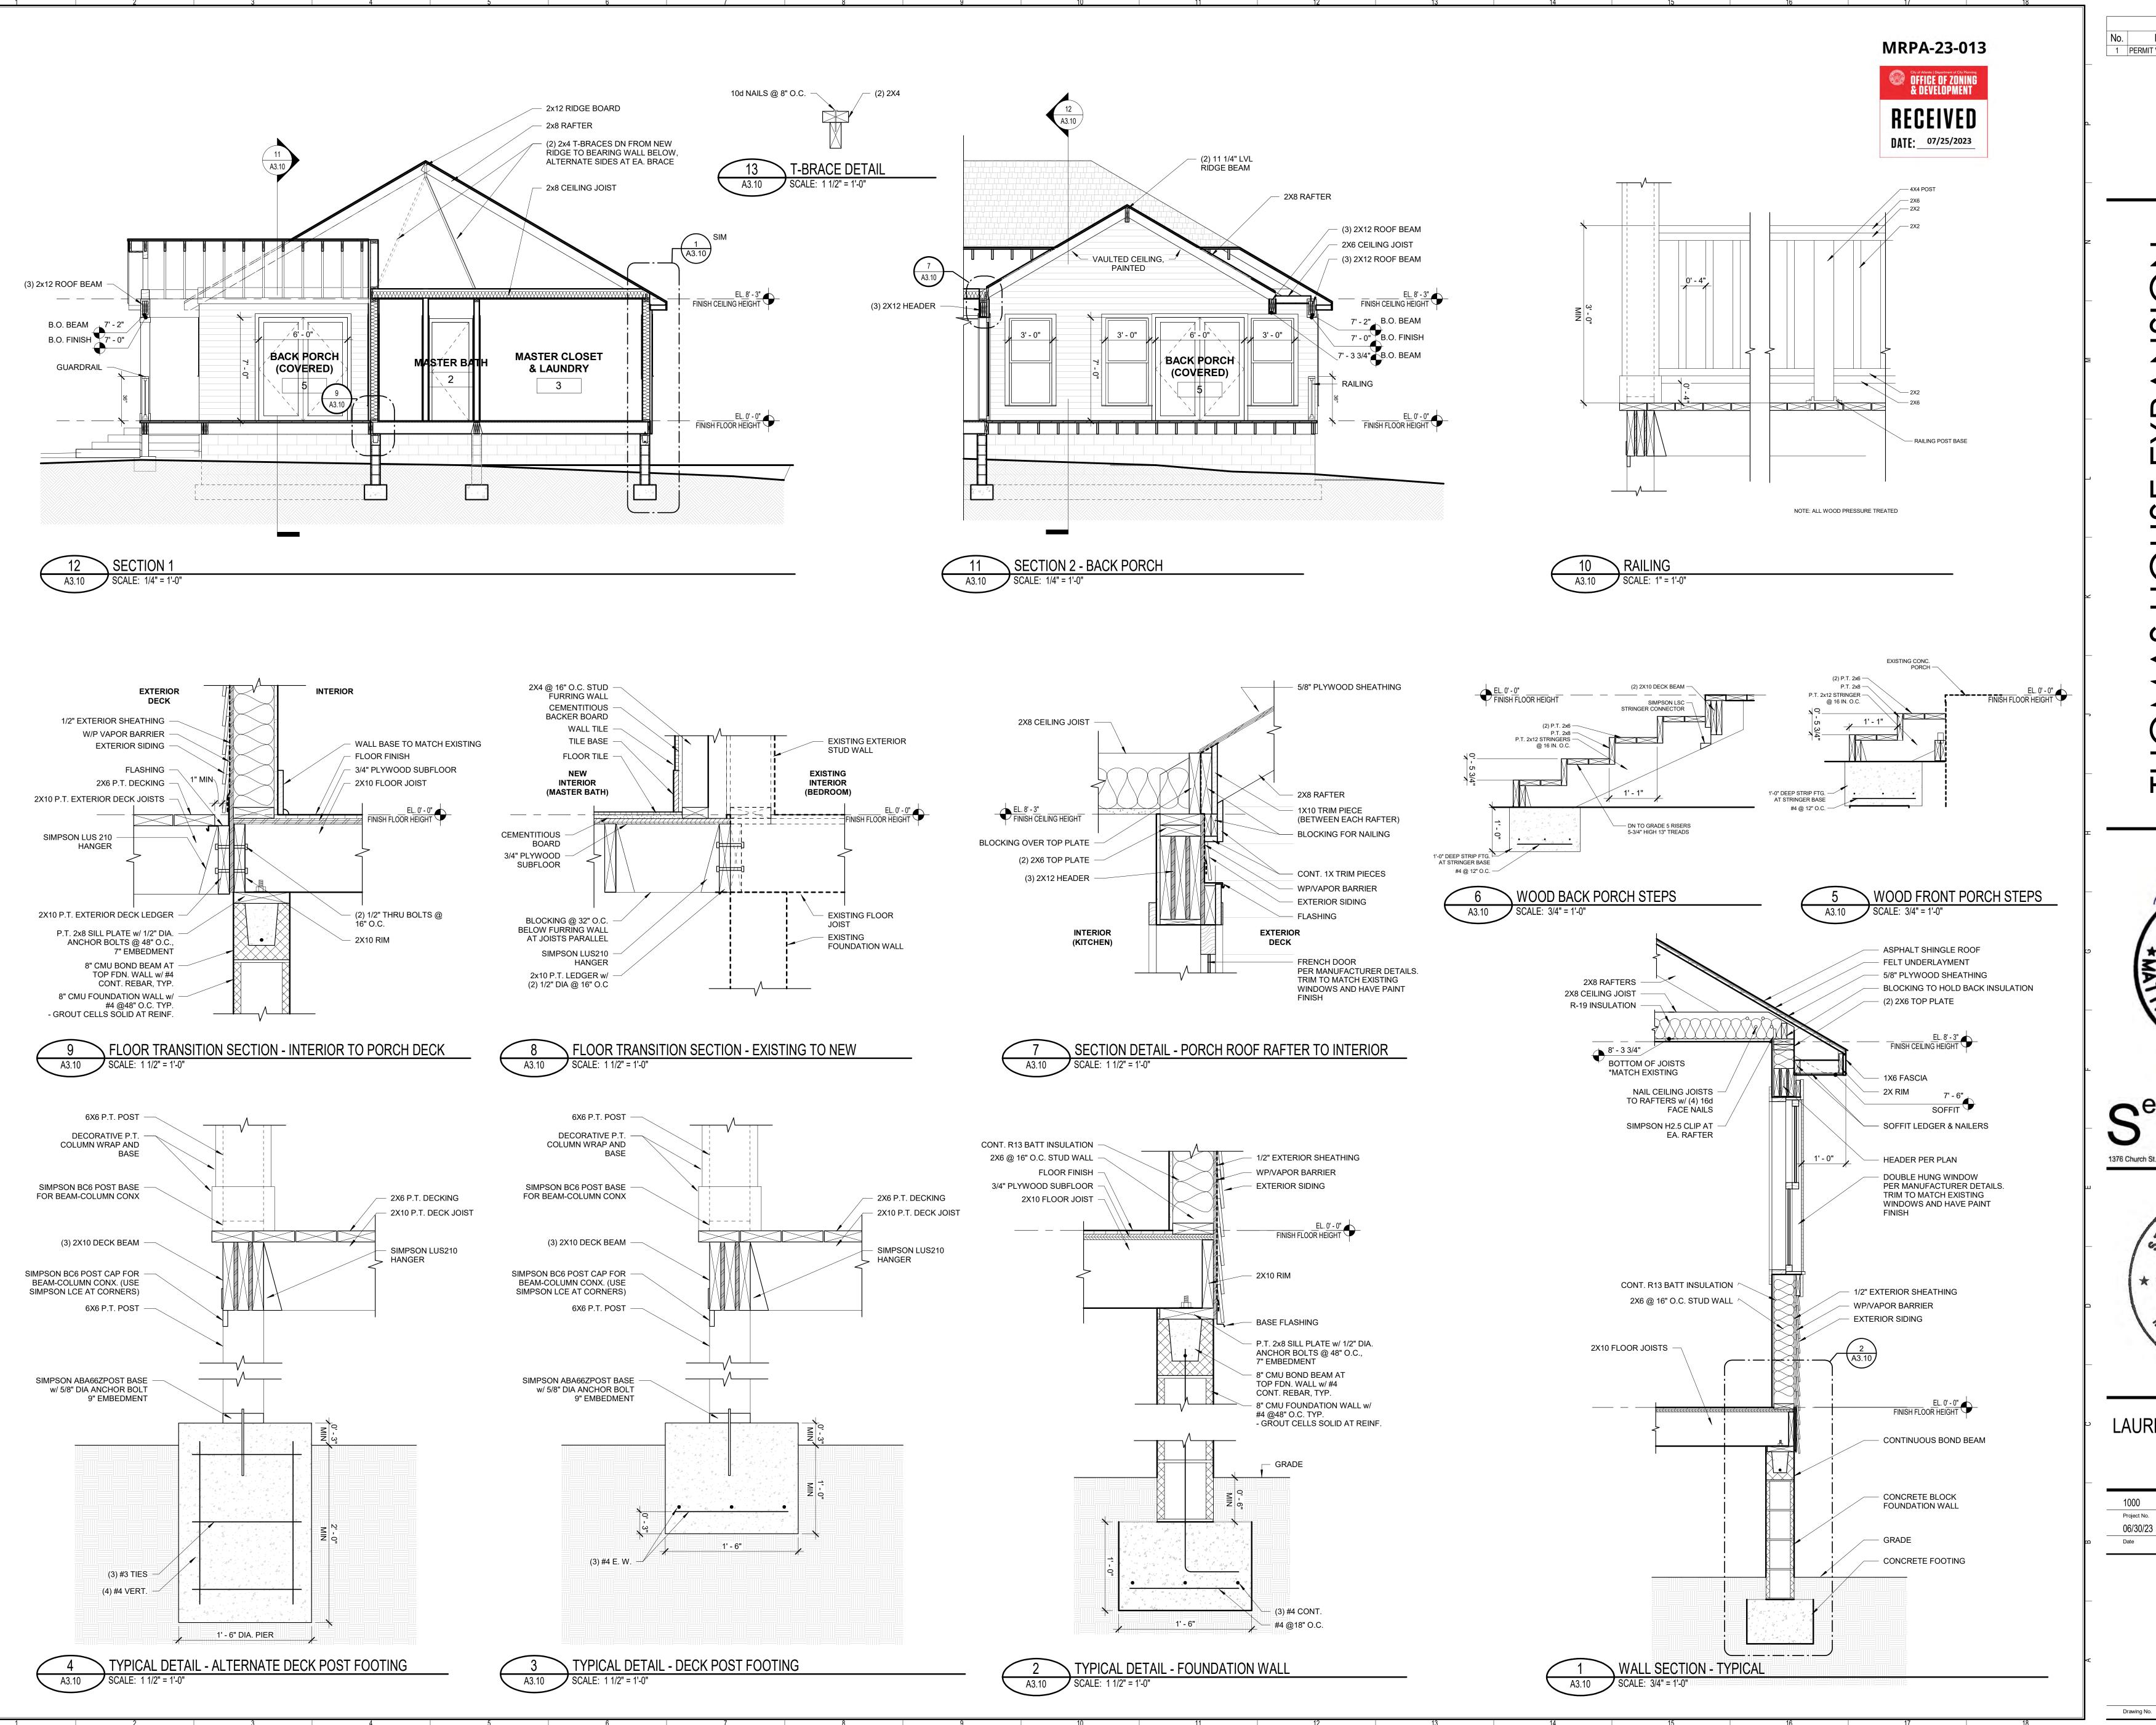

Name of Proposal: 2323 Paul Avenue NW MRPA RC-23-08A

MRPA Code: RC-23-08A

<u>Description</u>: A Metropolitan River Protection Act review of a project to construct an addition to an existing home on a .5 acre (21,754 SF) site wholly within the Chattahoochee River Corridor at 2323 Paul Avenue NW in the City of Atlanta. The project will include a new master bedroom suite, kitchen, and covered porch. The proposed disturbed area of 10,877 SF and impervious area of 6,526 SF are within allowed limits.

<u>Preliminary Finding:</u> ARC staff have initiated a review of an application for a MRPA Certificate for this proposed project in the Chattahoochee River Corridor. ARC's preliminary finding is that the project is consistent with the Chattahoochee River Corridor Plan.