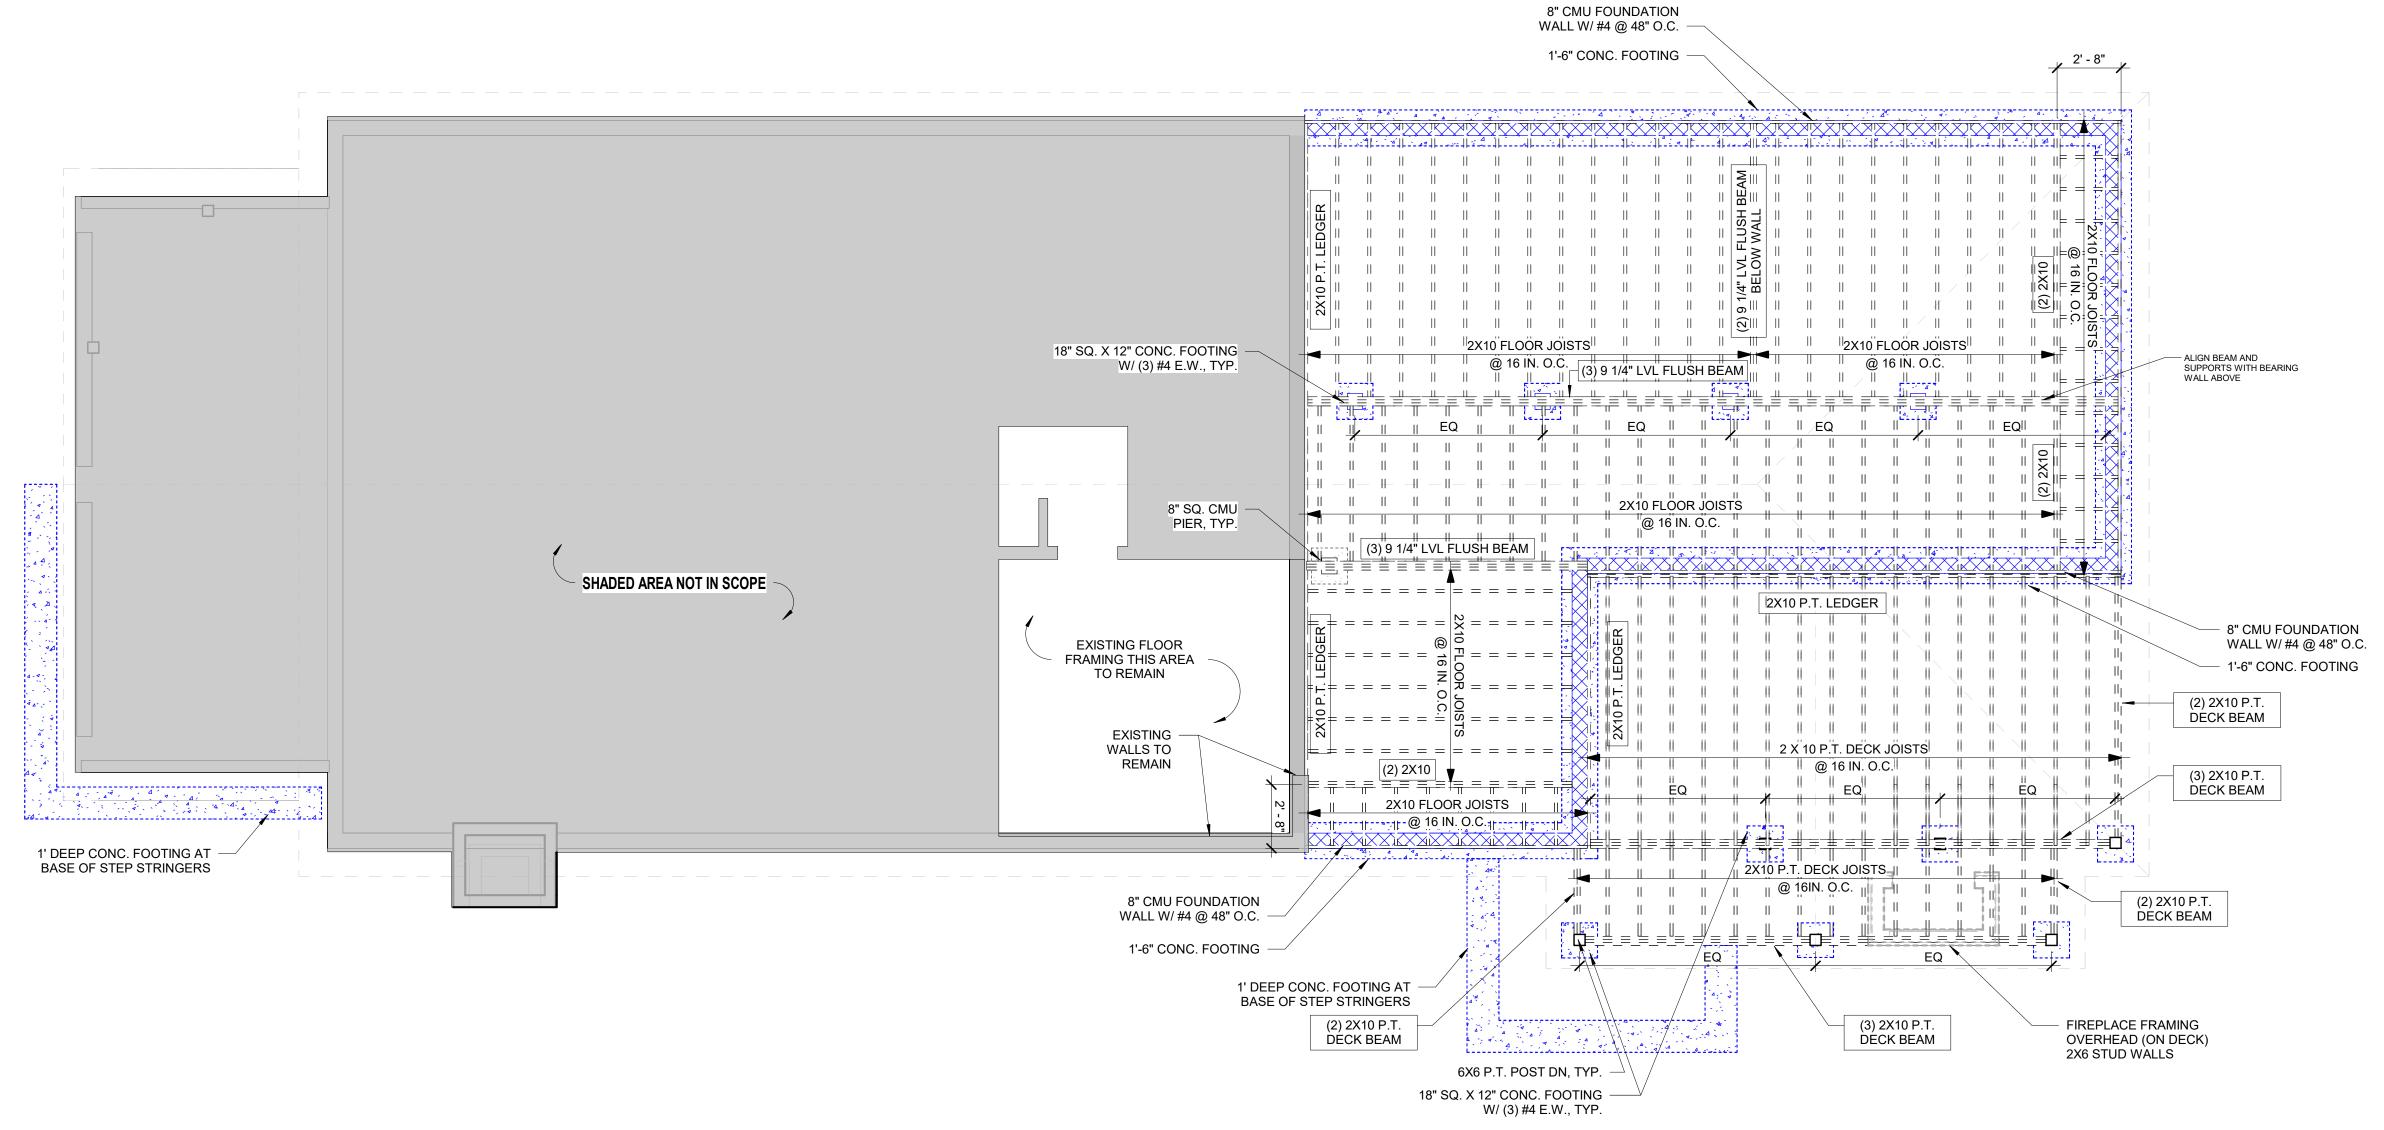

Name of Proposal: 2323 Paul Avenue NW MRPA RC-23-08A

MRPA Code: RC-23-08A

<u>Description</u>: A Metropolitan River Protection Act review of a project to construct an addition to an existing home on a .5 acre (21,754 SF) site wholly within the Chattahoochee River Corridor at 2323 Paul Avenue NW in the City of Atlanta. The project will include a new master bedroom suite, kitchen, and covered porch. The proposed disturbed area of 10,877 SF and impervious area of 6,526 SF are within allowed limits.