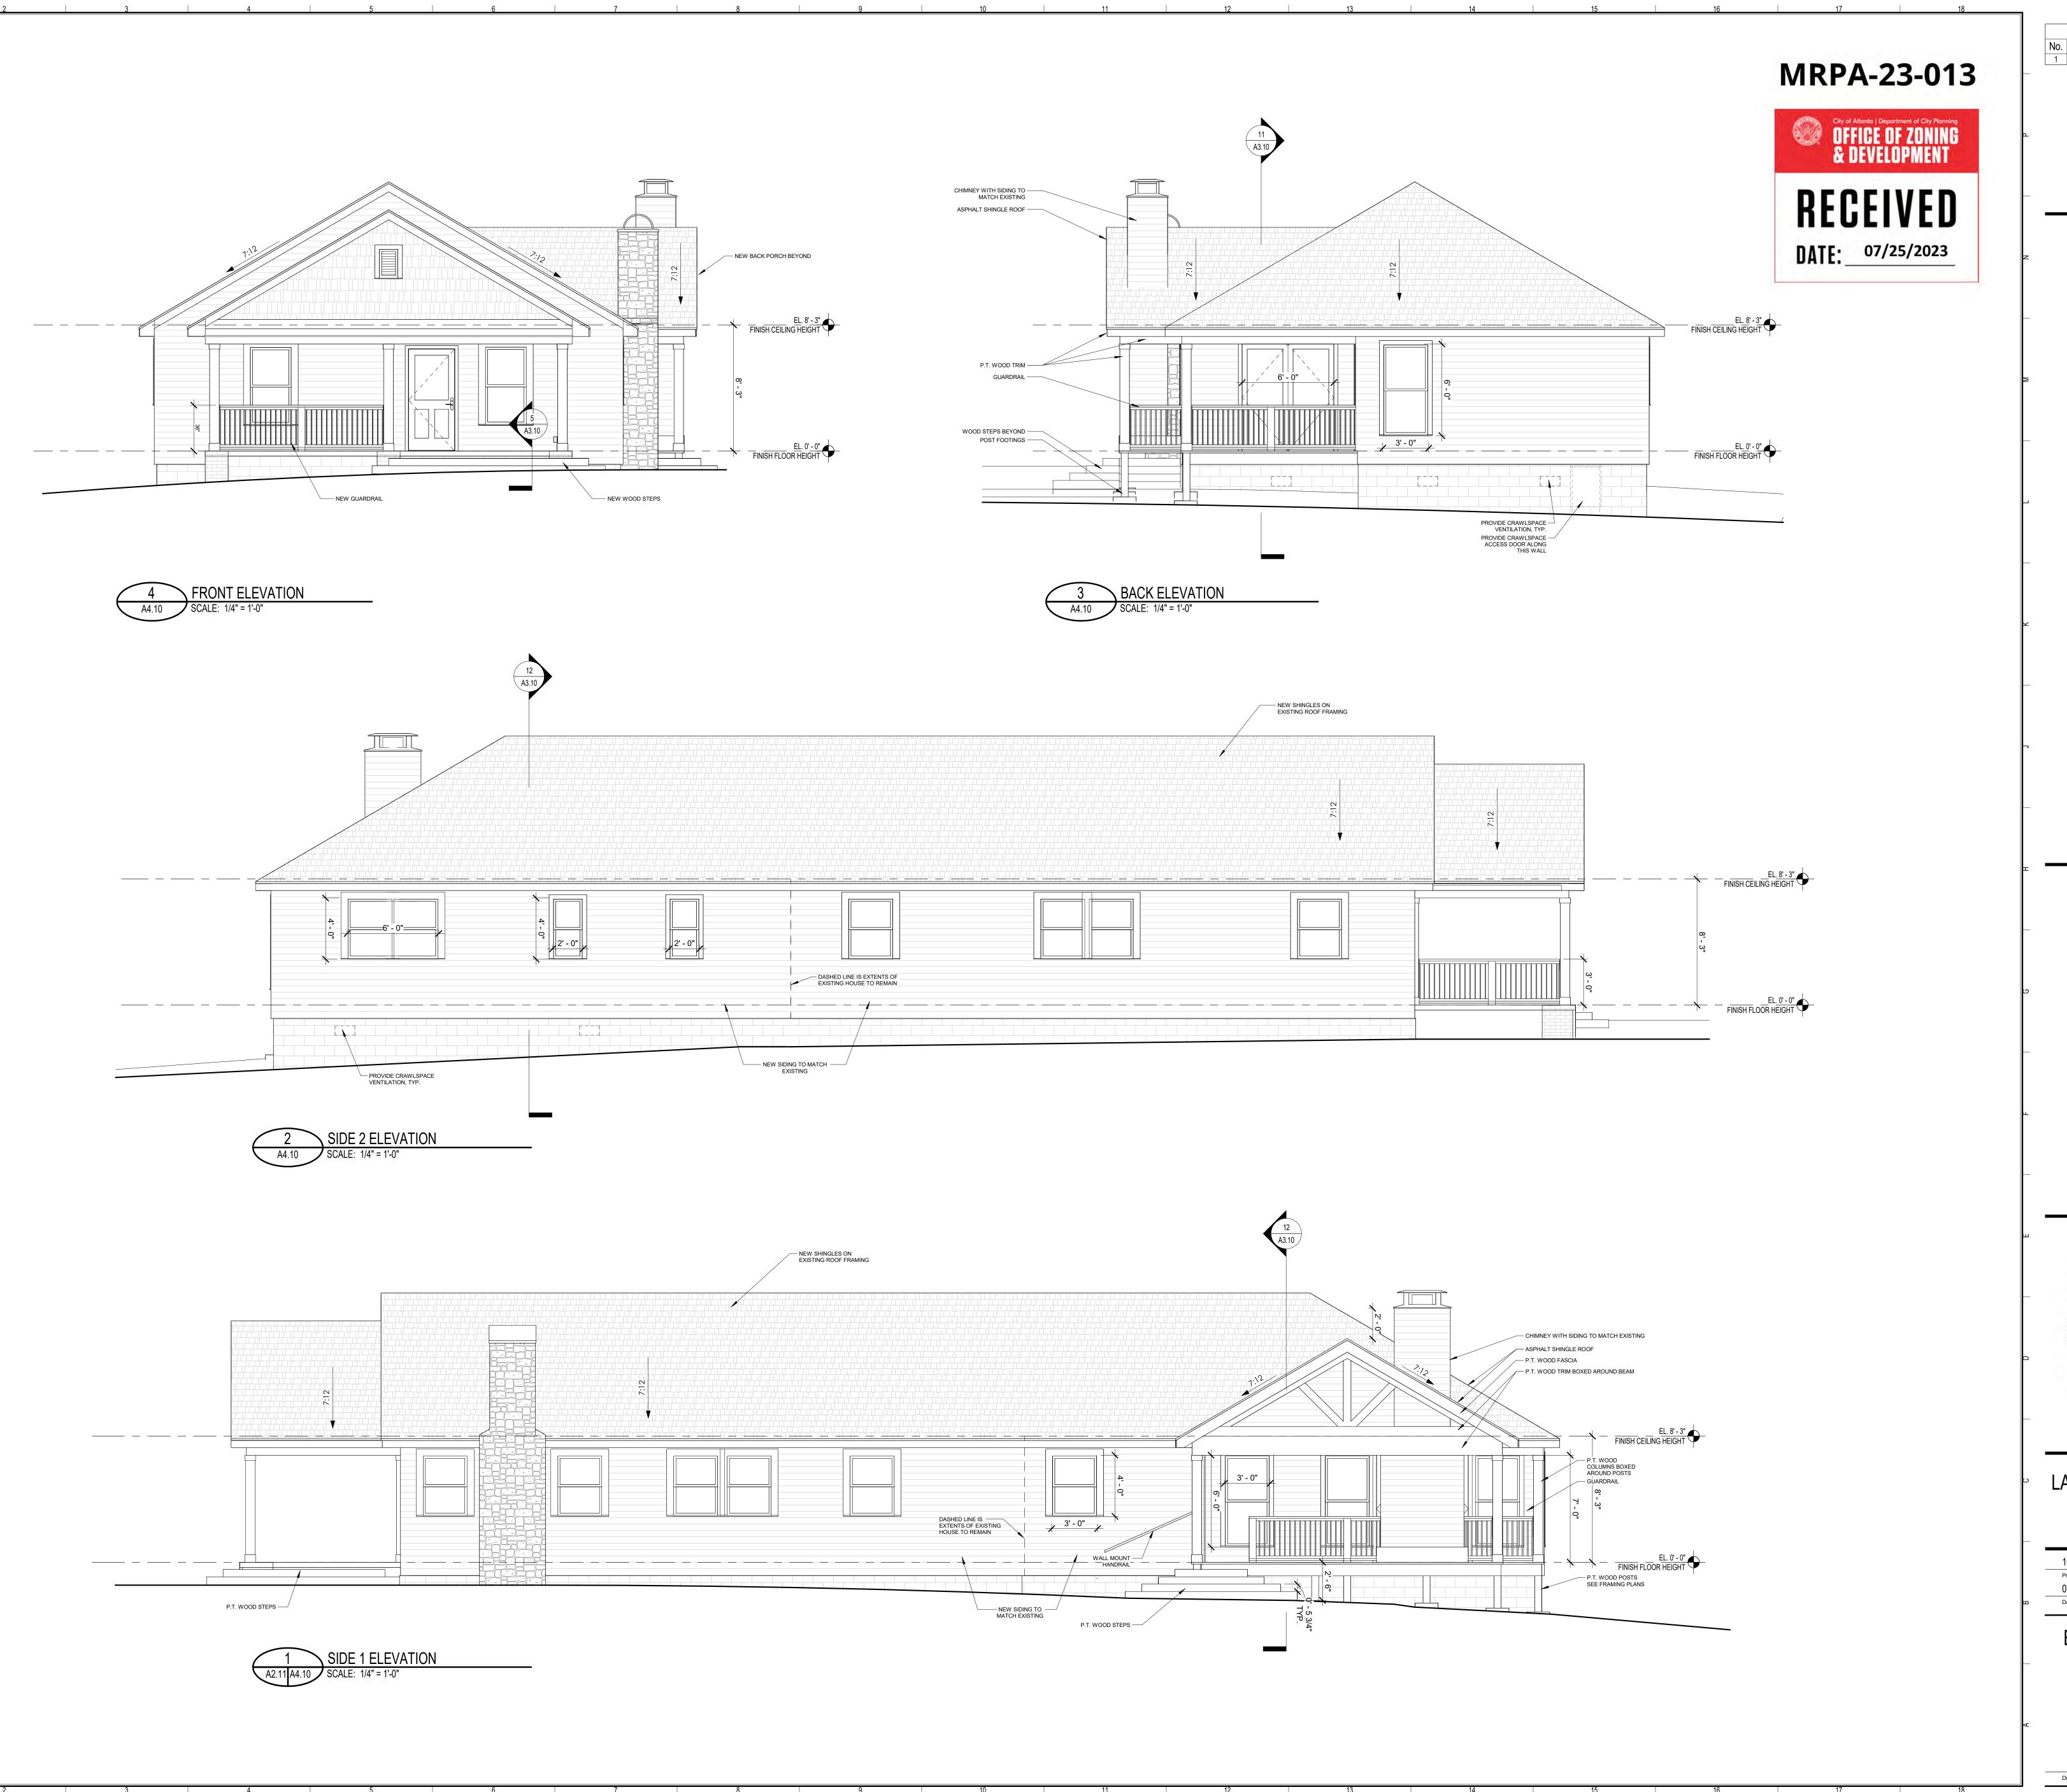

Name of Proposal: 2323 Paul Avenue NW MRPA RC-23-08A

MRPA Code: RC-23-08A

<u>Description</u>: A Metropolitan River Protection Act review of a project to construct an addition to an existing home on a .5 acre (21,754 SF) site wholly within the Chattahoochee River Corridor at 2323 Paul Avenue NW in the City of Atlanta. The project will include a new master bedroom suite, kitchen, and covered porch. The proposed disturbed area of 10,877 SF and impervious area of 6,526 SF are within allowed limits.

<u>Preliminary Finding:</u> ARC staff have initiated a review of an application for a MRPA Certificate for this proposed project in the Chattahoochee River Corridor. ARC's preliminary finding is that the project is consistent with the Chattahoochee River Corridor Plan.