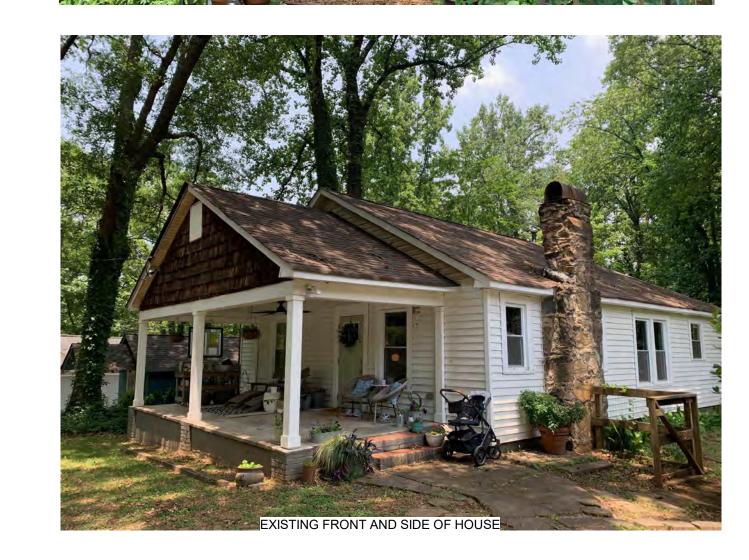

Name of Proposal: 2323 Paul Avenue NW MRPA RC-23-08A

MRPA Code: RC-23-08A

<u>Description</u>: A Metropolitan River Protection Act review of a project to construct an addition to an existing home on a .5 acre (21,754 SF) site wholly within the Chattahoochee River Corridor at 2323 Paul Avenue NW in the City of Atlanta. The project will include a new master bedroom suite, kitchen, and covered porch. The proposed disturbed area of 10,877 SF and impervious area of 6,526 SF are within allowed limits.