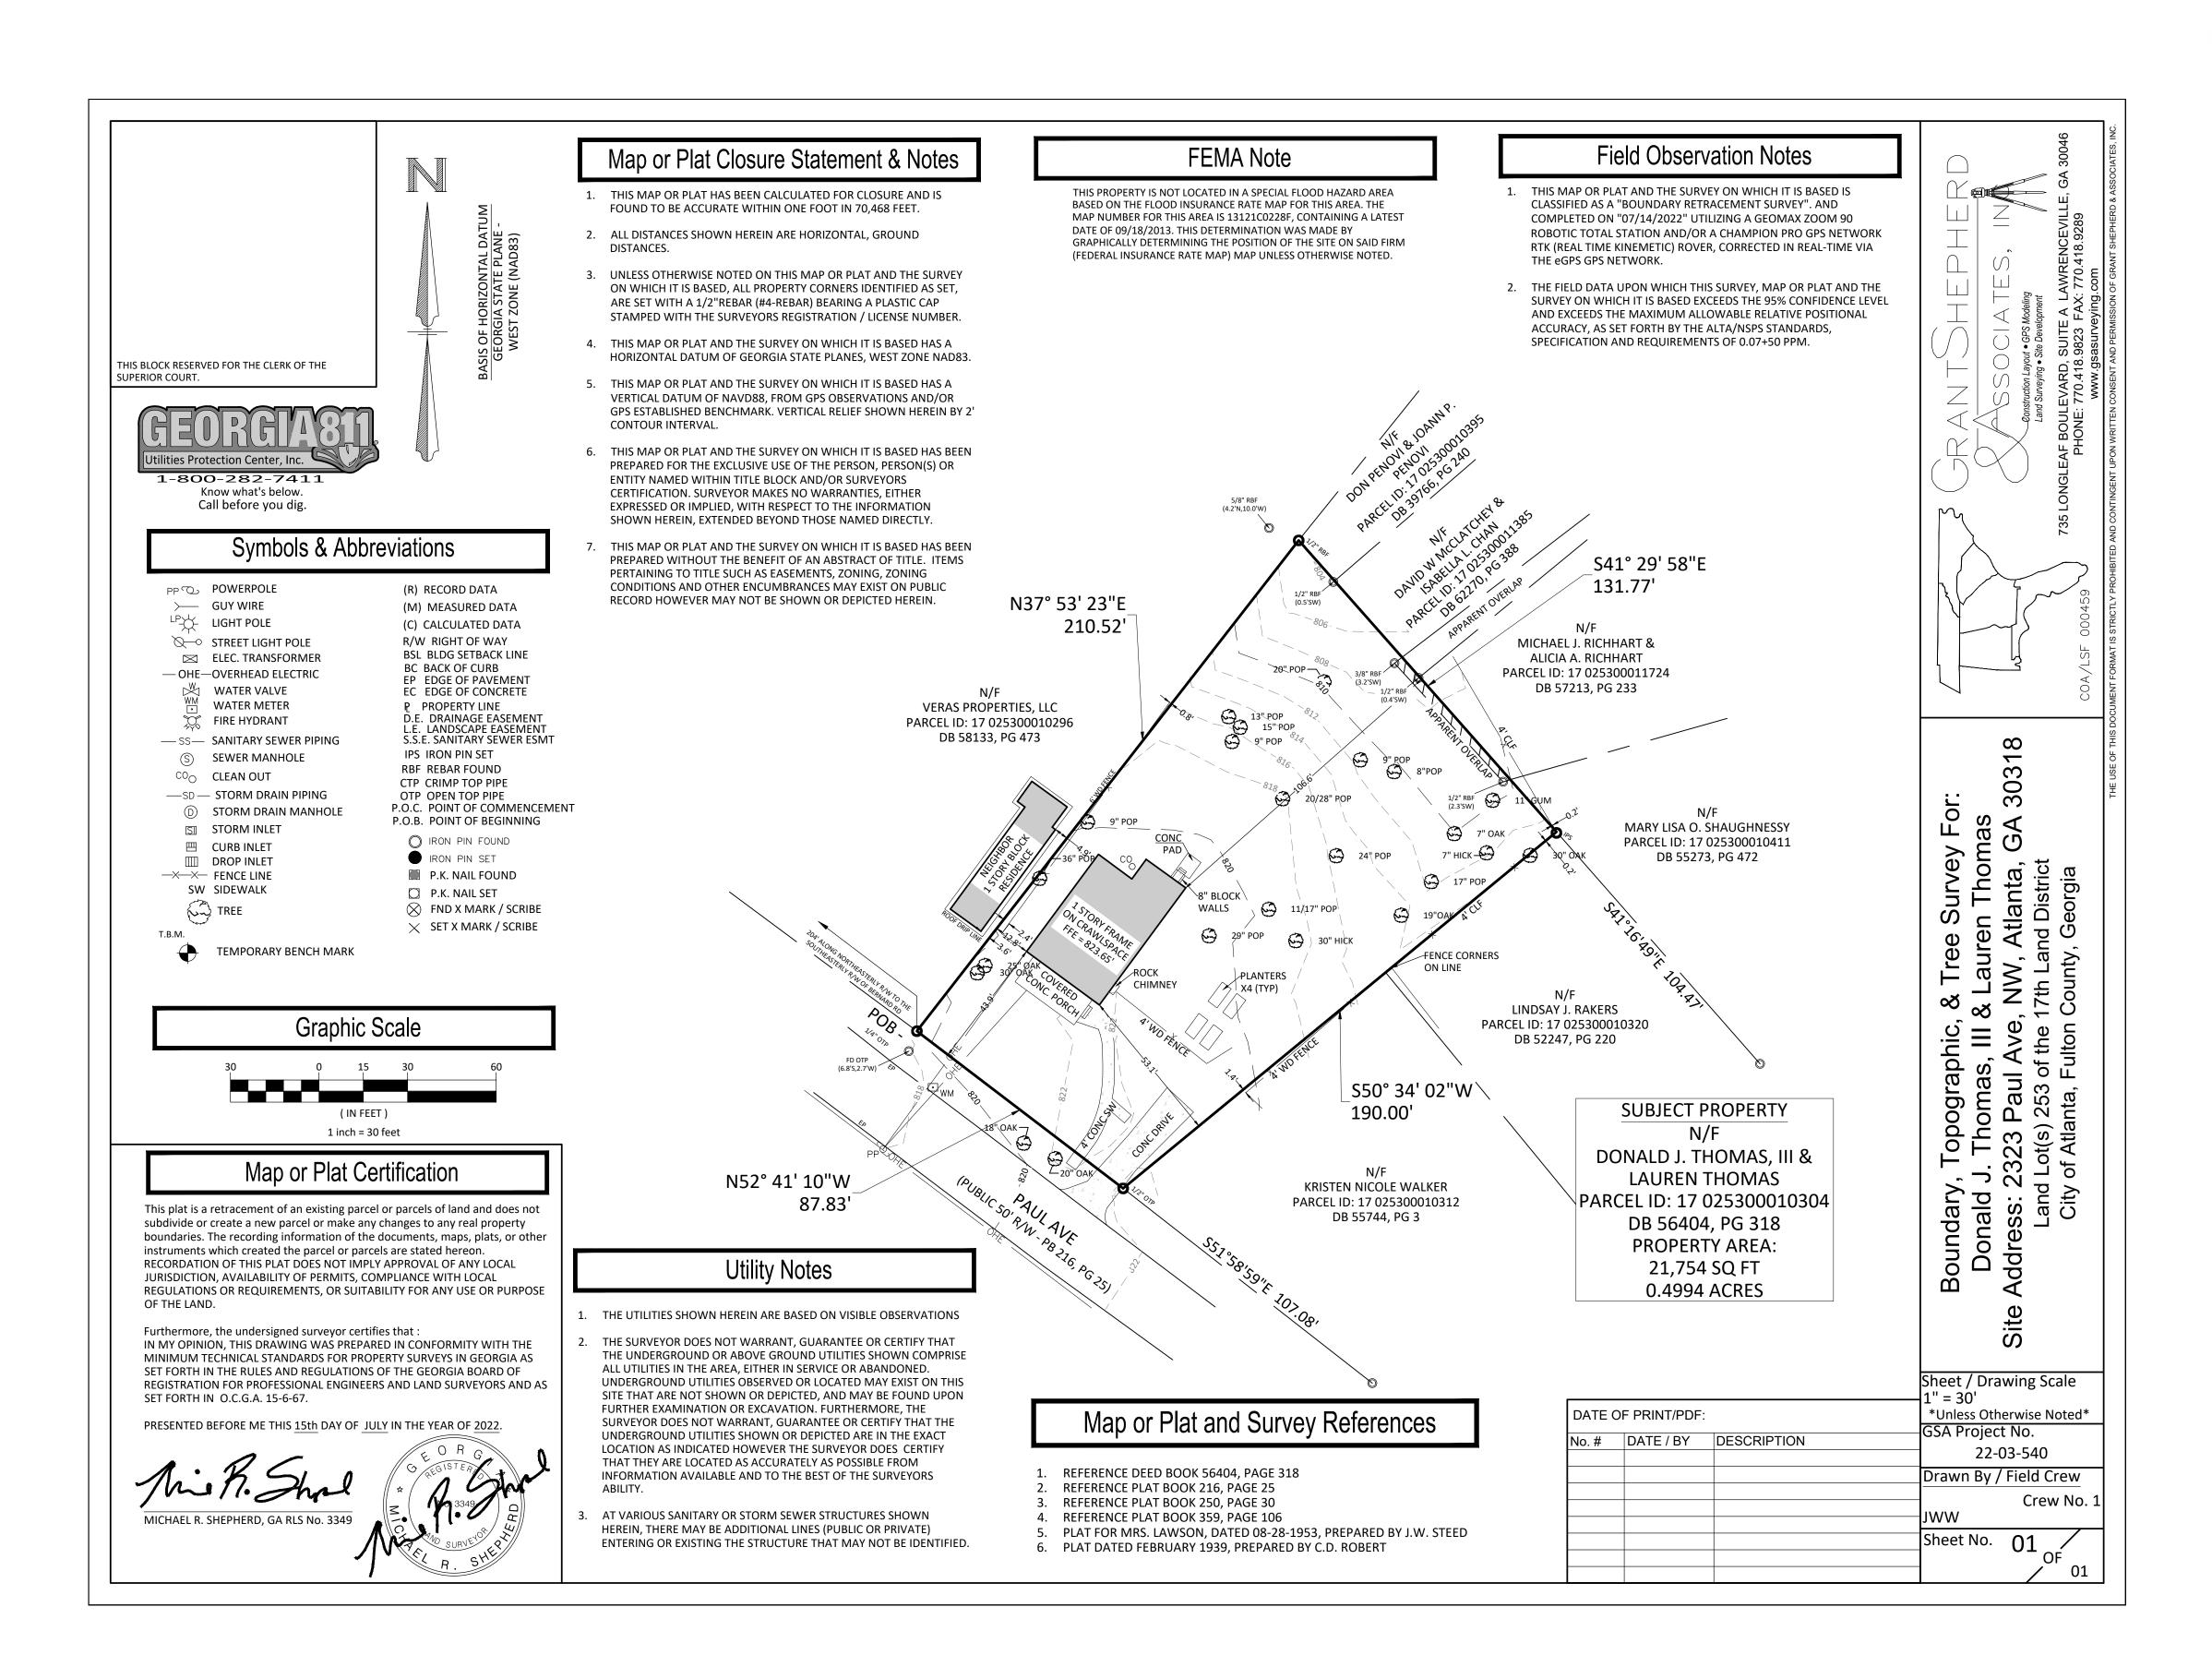

Name of Proposal: 2323 Paul Avenue NW MRPA RC-23-08A

MRPA Code: RC-23-08A

<u>Description</u>: A Metropolitan River Protection Act review of a project to construct an addition to an existing home on a .5 acre (21,754 SF) site wholly within the Chattahoochee River Corridor at 2323 Paul Avenue NW in the City of Atlanta. The project will include a new master bedroom suite, kitchen, and covered porch. The proposed disturbed area of 10,877 SF and impervious area of 6,526 SF are within allowed limits.

<u>Preliminary Finding:</u> ARC staff have initiated a review of an application for a MRPA Certificate for this proposed project in the Chattahoochee River Corridor. ARC's preliminary finding is that the project is consistent with the Chattahoochee River Corridor Plan.