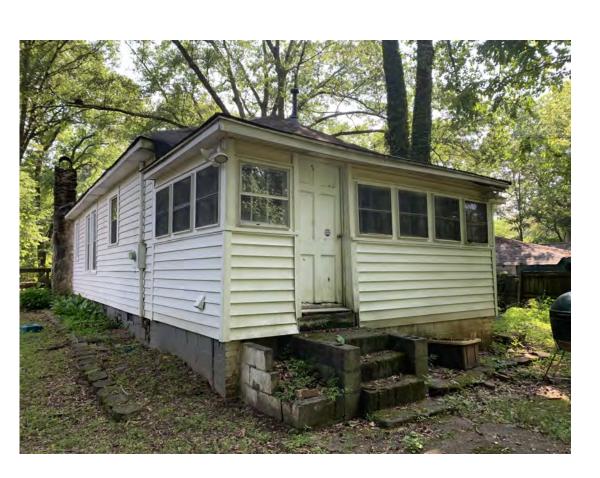

Name of Proposal: 2323 Paul Avenue NW MRPA RC-23-08A

MRPA Code: RC-23-08A

<u>Description</u>: A Metropolitan River Protection Act review of a project to construct an addition to an existing home on a .5 acre (21,754 SF) site wholly within the Chattahoochee River Corridor at 2323 Paul Avenue NW in the City of Atlanta. The project will include a new master bedroom suite, kitchen, and covered porch. The proposed disturbed area of 10,877 SF and impervious area of 6,526 SF are within allowed limits.

<u>Preliminary Finding:</u> ARC staff have initiated a review of an application for a MRPA Certificate for this proposed project in the Chattahoochee River Corridor. ARC's preliminary finding is that the project is consistent with the Chattahoochee River Corridor Plan.