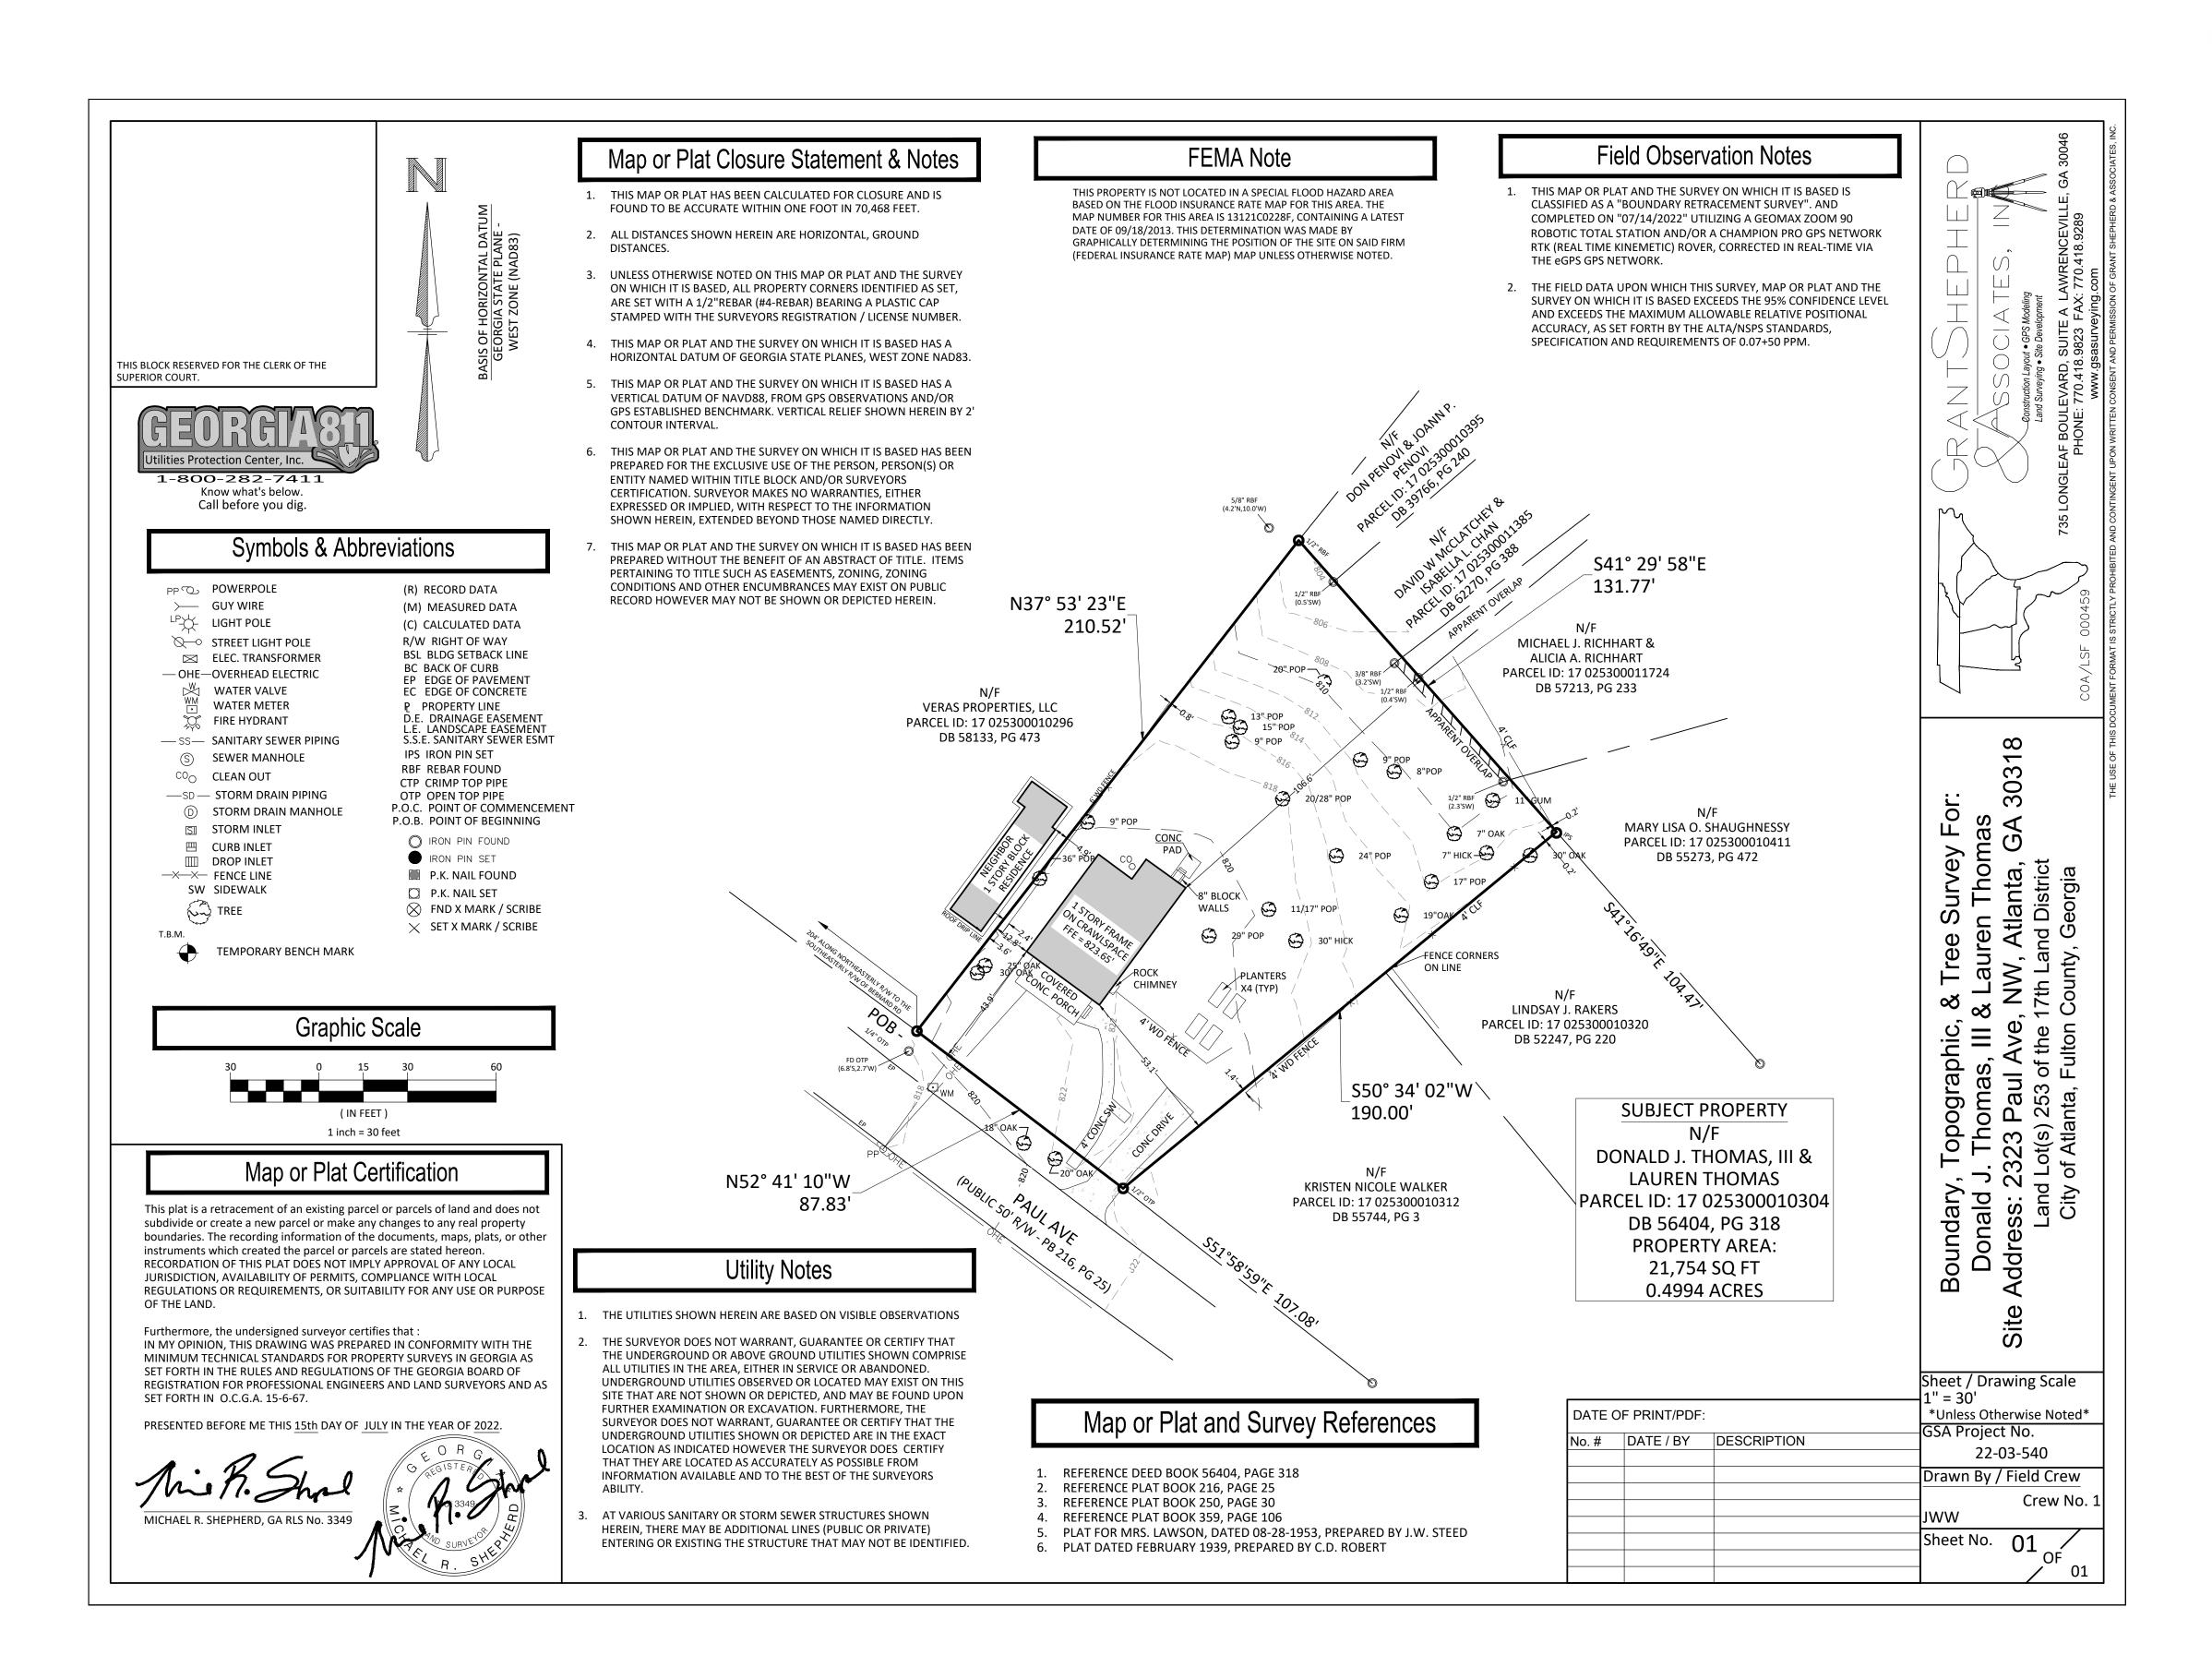

Name of Proposal: RC-23-08A 2323 Paul Avenue NW

**Submitting Local Government**: City of Atlanta

Date Opened: August 29, 2023 | Date Closed: September 13, 2023

FINDING: ARC staff have completed a review of an application for a MRPA Certificate for this proposed project in the Chattahoochee River Corridor. ARC's finding is that the project is consistent with the Chattahoochee River Corridor Plan.