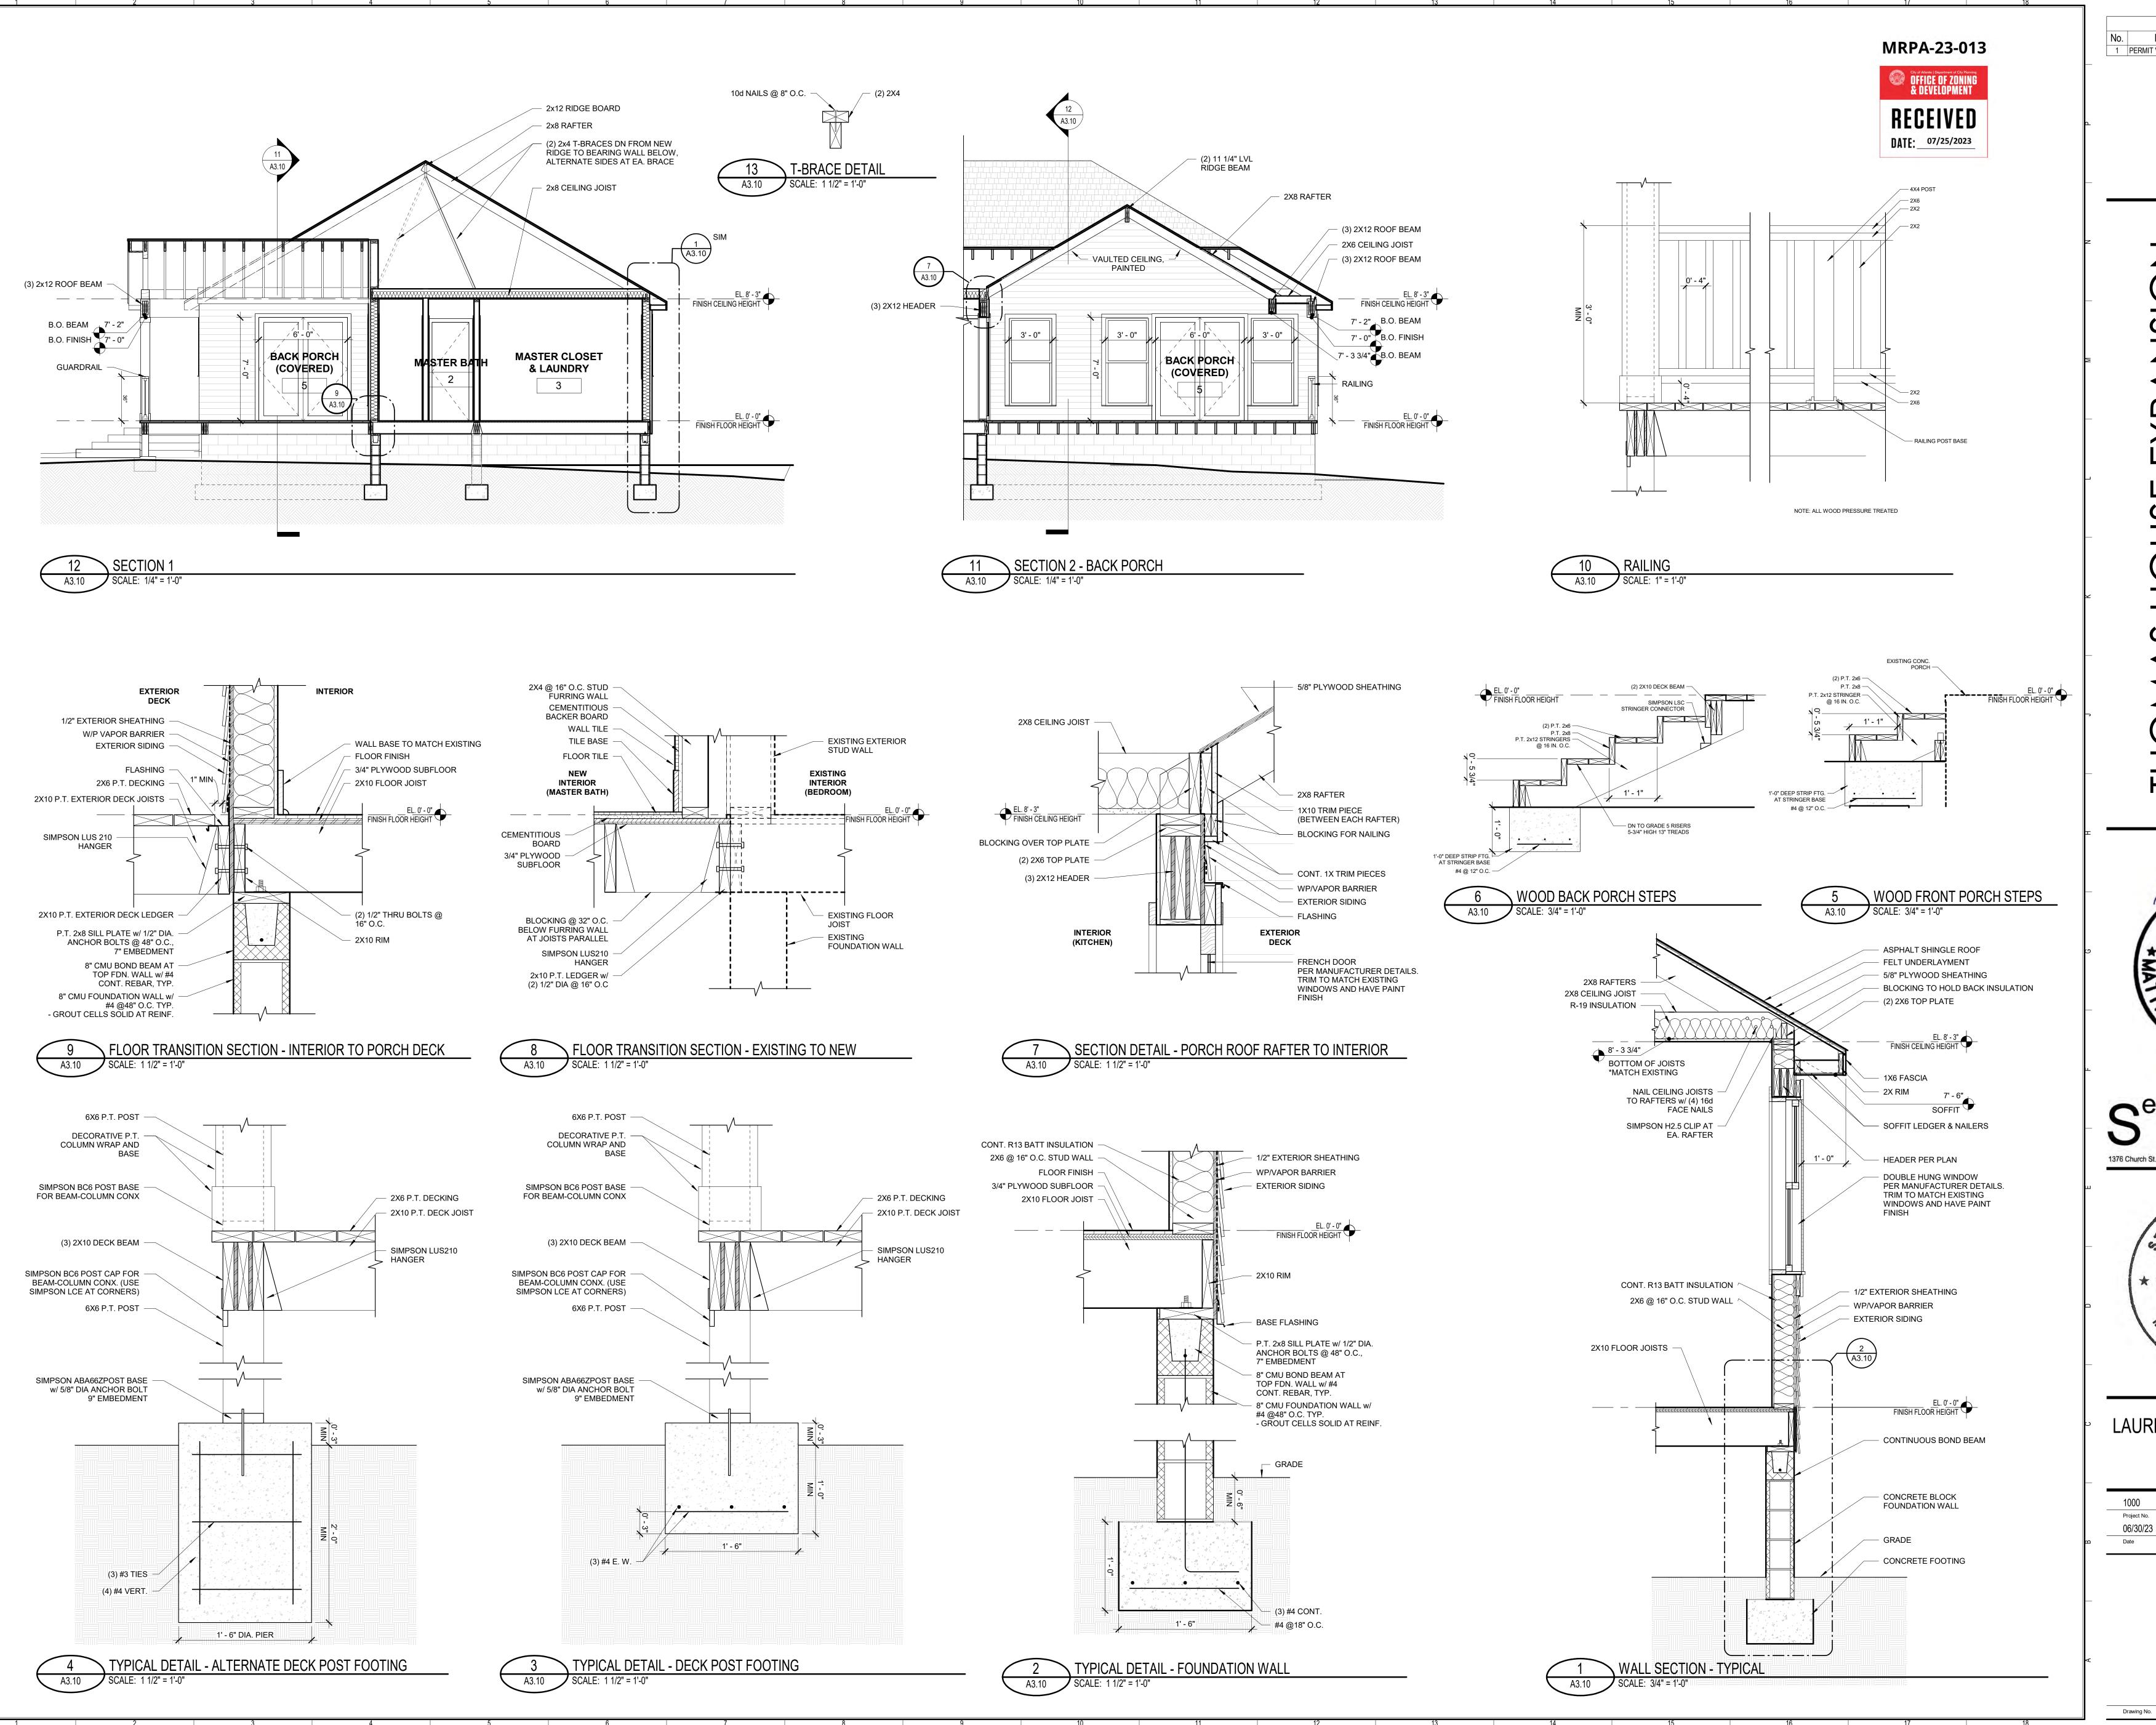

Name of Proposal: RC-23-08A 2323 Paul Avenue NW

**Submitting Local Government**: City of Atlanta

Date Opened: August 29, 2023 | Date Closed: September 13, 2023

FINDING: ARC staff have completed a review of an application for a MRPA Certificate for this proposed project in the Chattahoochee River Corridor. ARC's finding is that the project is consistent with the Chattahoochee River Corridor Plan.