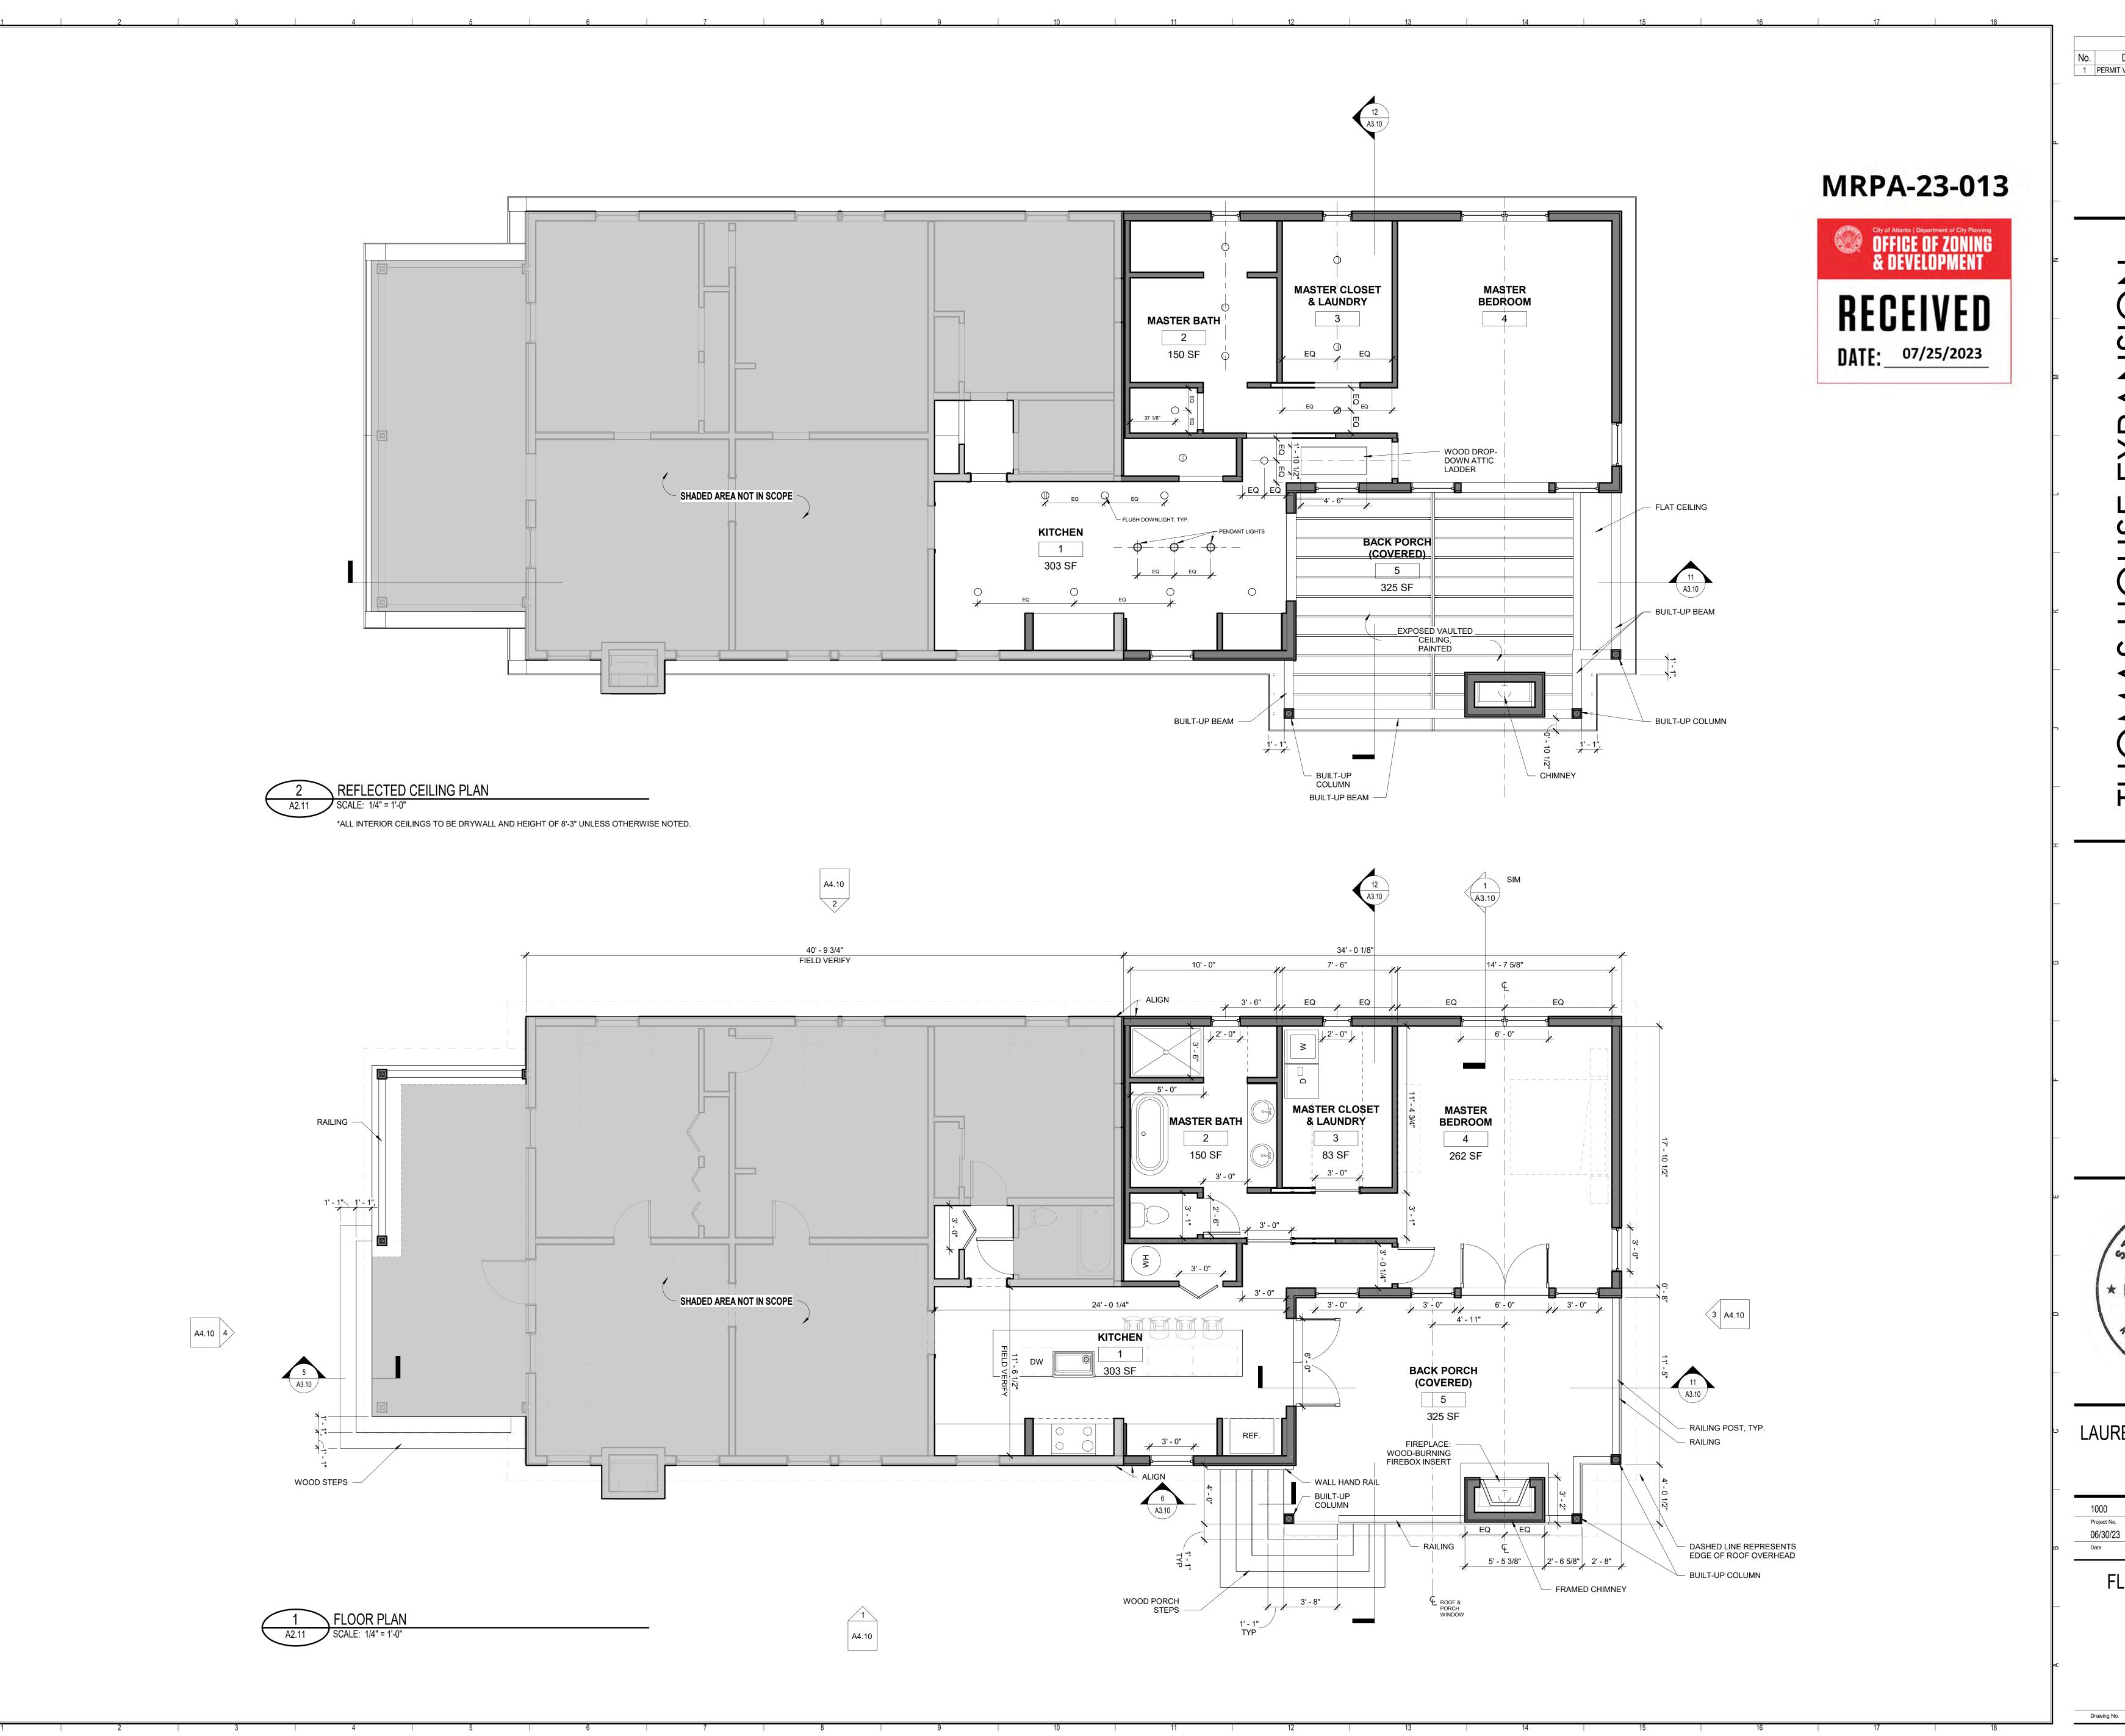

Name of Proposal: RC-23-08A 2323 Paul Avenue NW

**Submitting Local Government**: City of Atlanta

Date Opened: August 29, 2023 | Date Closed: September 13, 2023

FINDING: ARC staff have completed a review of an application for a MRPA Certificate for this proposed project in the Chattahoochee River Corridor. ARC's finding is that the project is consistent with the Chattahoochee River Corridor Plan.