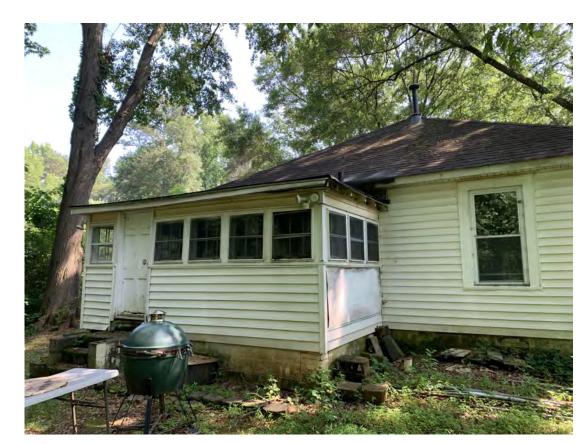

Name of Proposal: RC-23-08A 2323 Paul Avenue NW

**Submitting Local Government**: City of Atlanta

Date Opened: August 29, 2023 | Date Closed: September 13, 2023

FINDING: ARC staff have completed a review of an application for a MRPA Certificate for this proposed project in the Chattahoochee River Corridor. ARC's finding is that the project is consistent with the Chattahoochee River Corridor Plan.