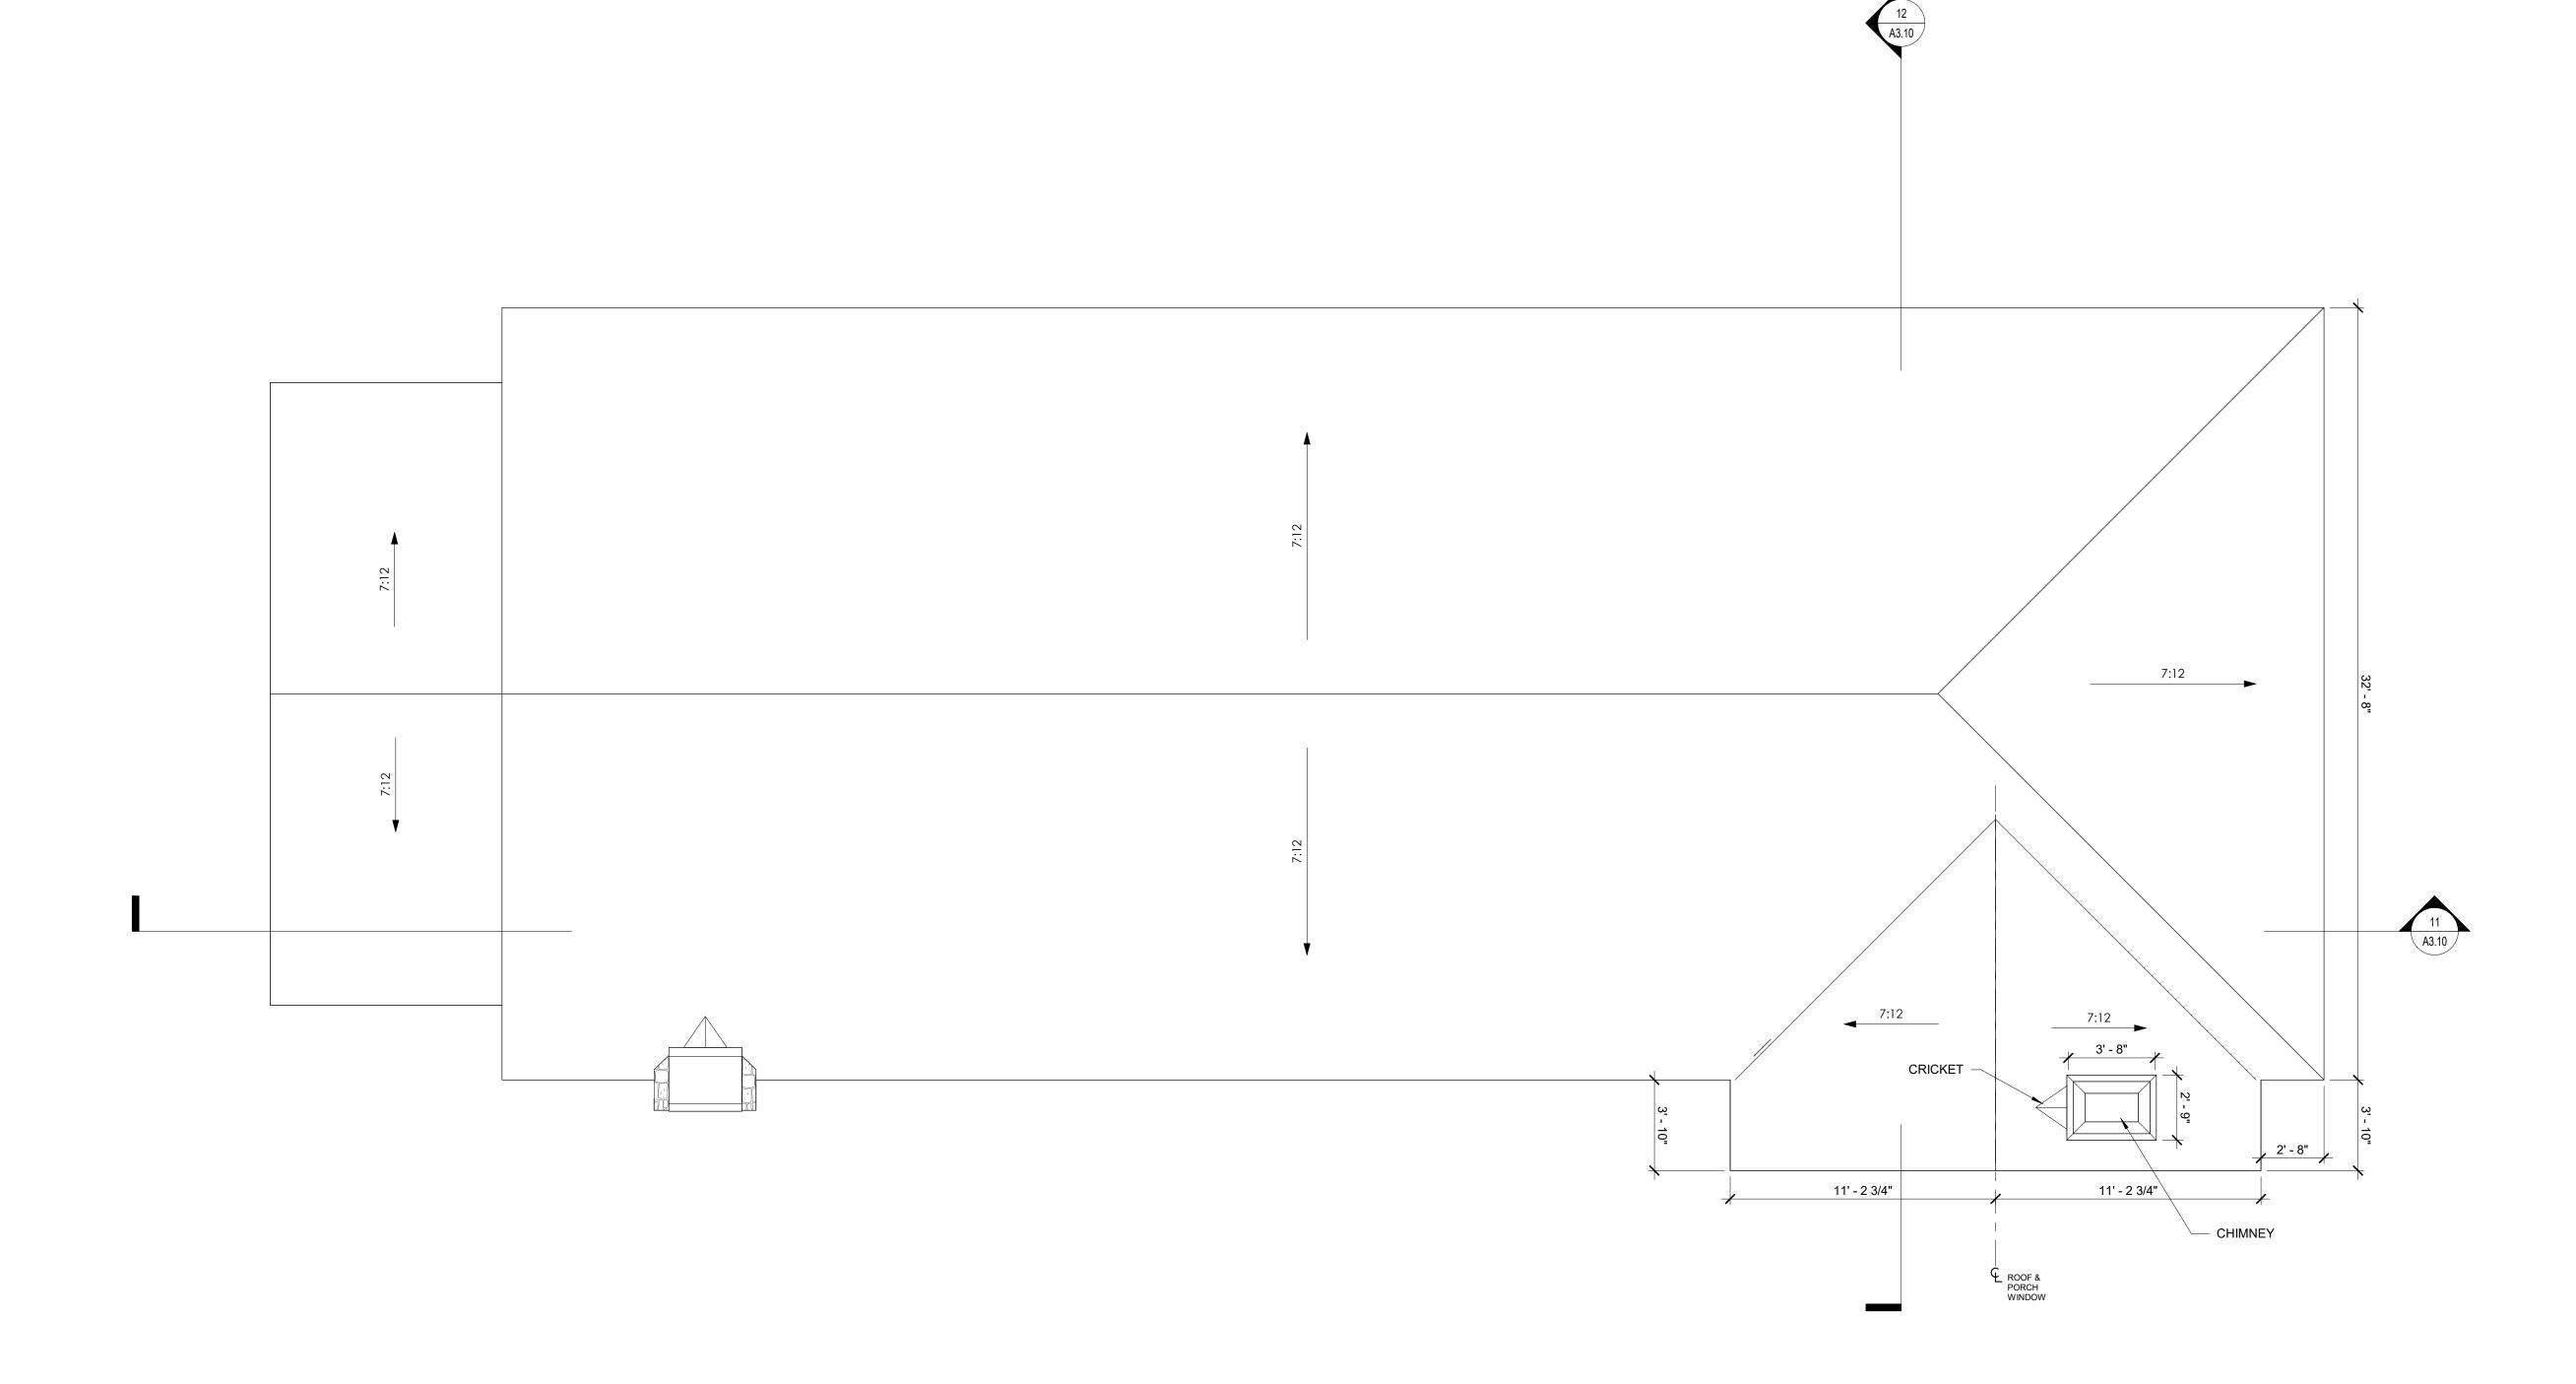

Name of Proposal: RC-23-08A 2323 Paul Avenue NW

**Submitting Local Government**: City of Atlanta

Date Opened: August 29, 2023 | Date Closed: September 13, 2023

FINDING: ARC staff have completed a review of an application for a MRPA Certificate for this proposed project in the Chattahoochee River Corridor. ARC's finding is that the project is consistent with the Chattahoochee River Corridor Plan.