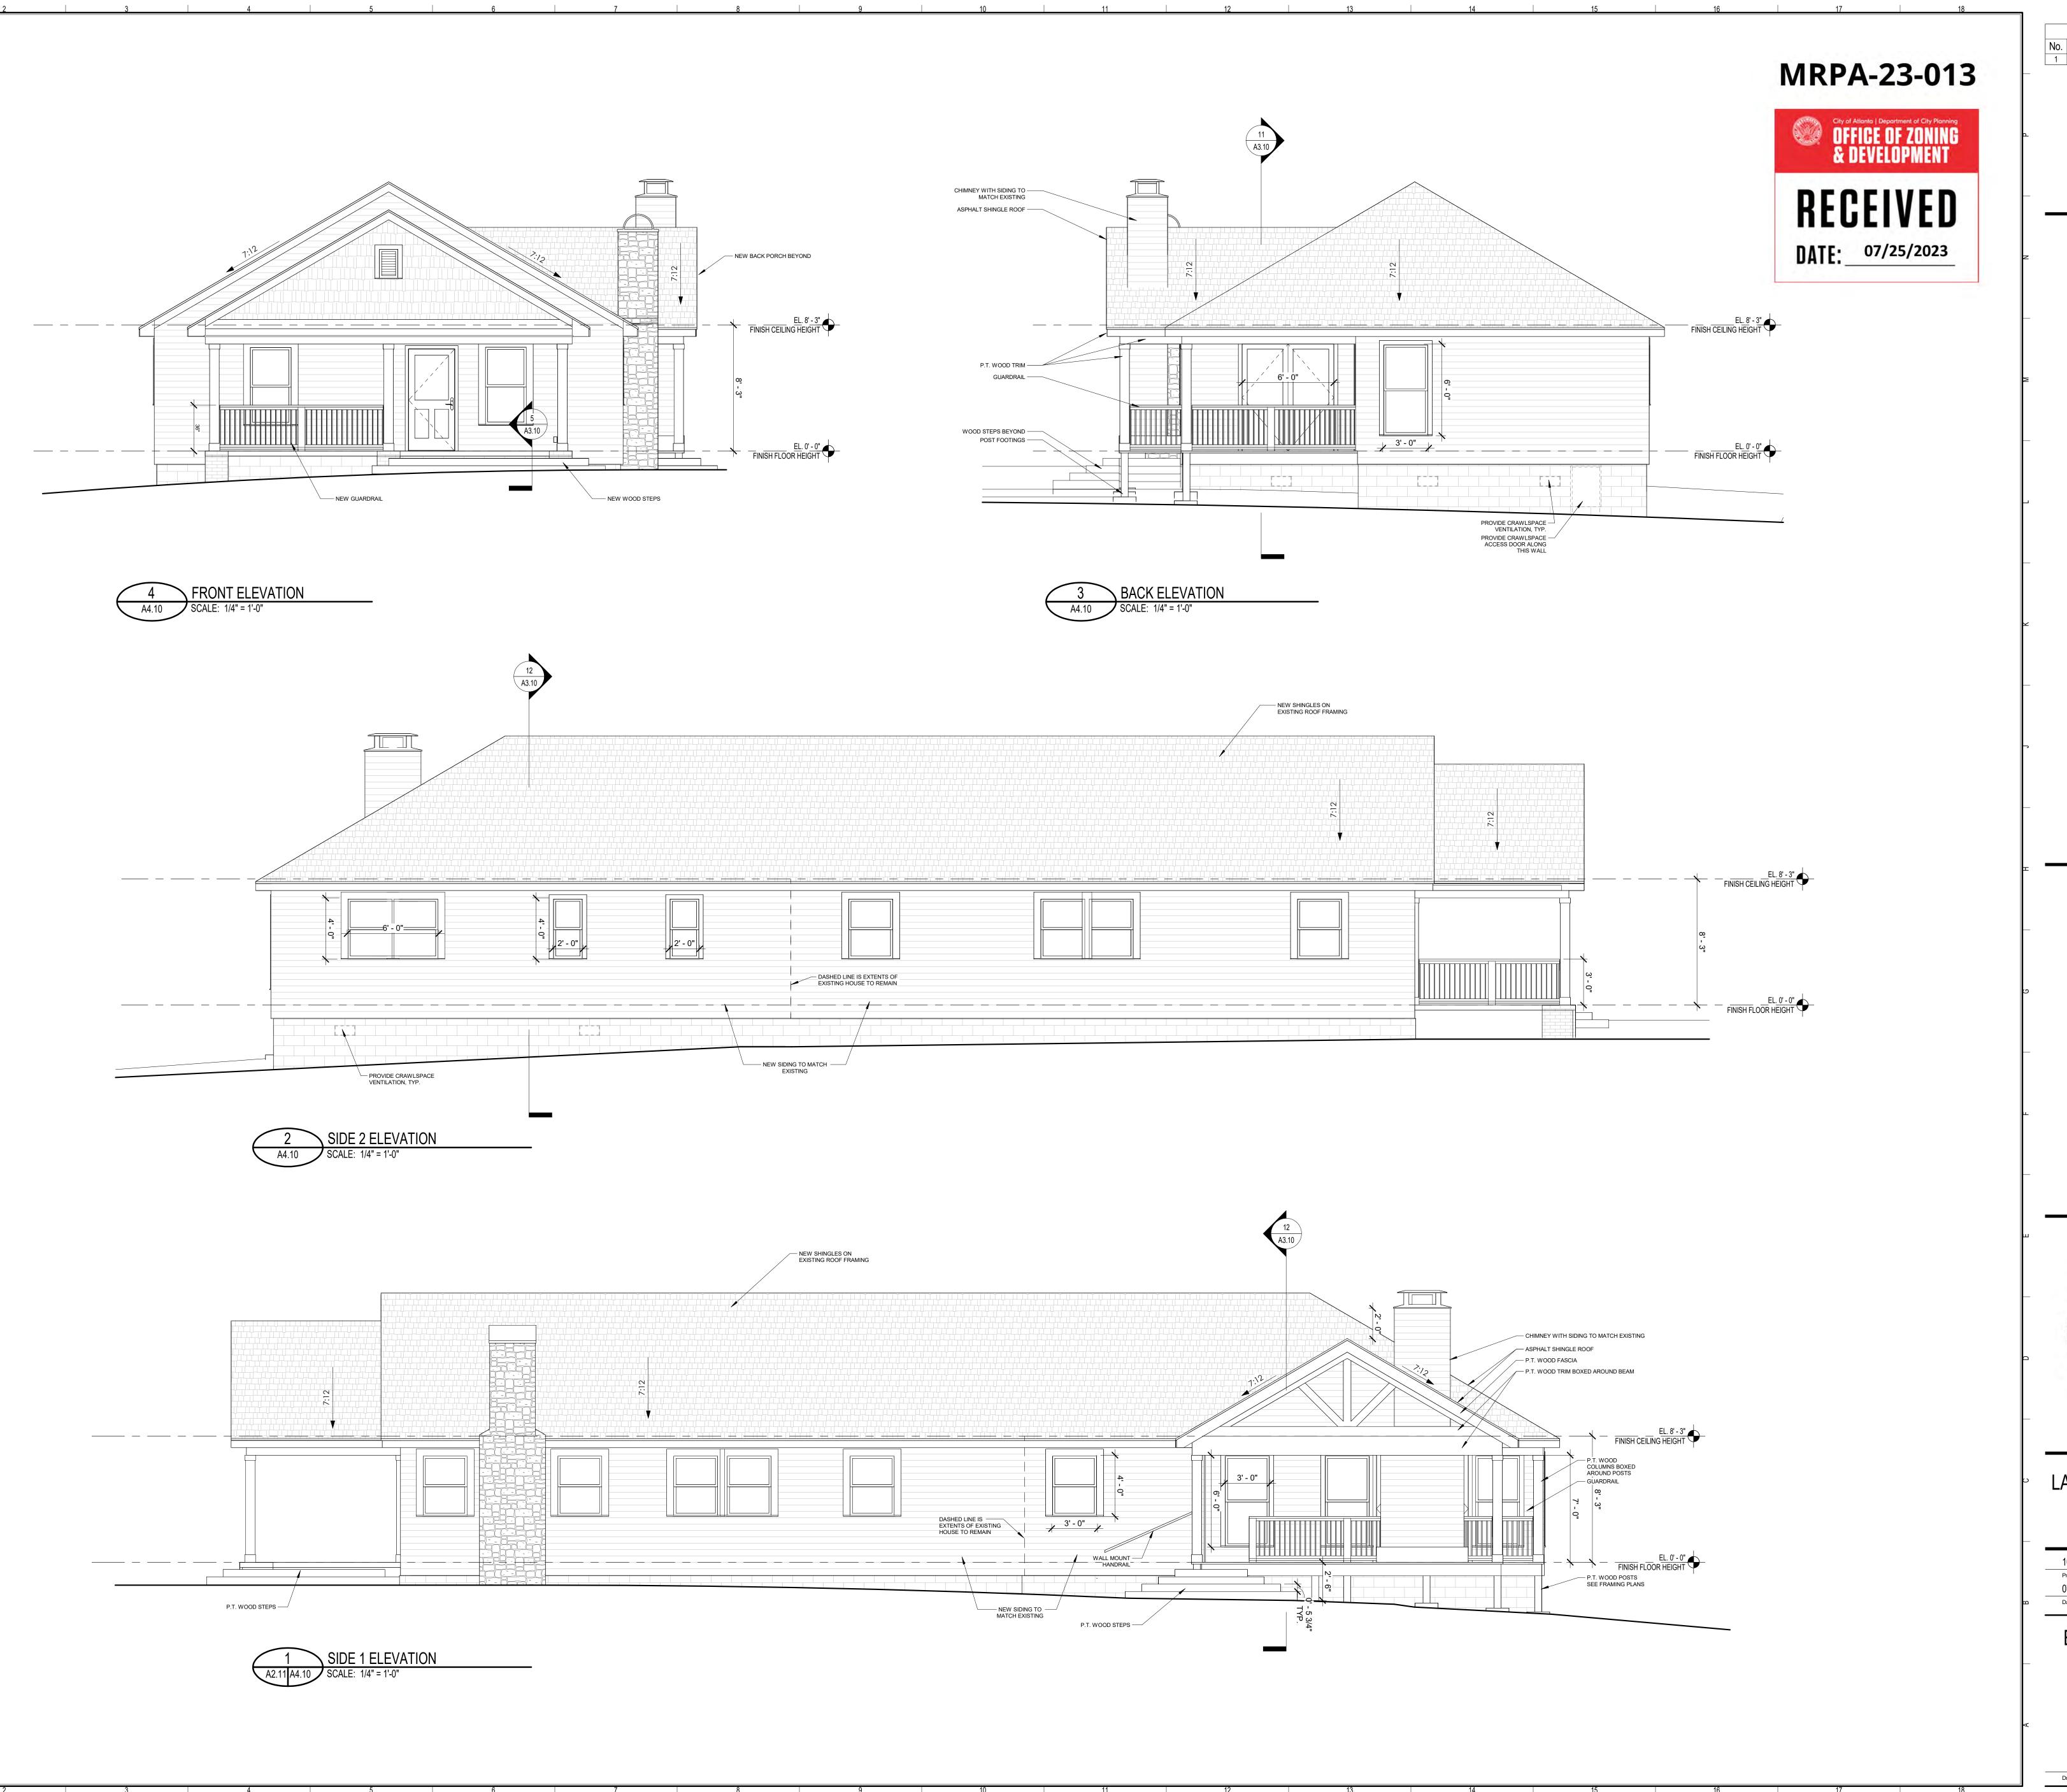

Name of Proposal: RC-23-08A 2323 Paul Avenue NW

**Submitting Local Government**: City of Atlanta

Date Opened: August 29, 2023 | Date Closed: September 13, 2023

FINDING: ARC staff have completed a review of an application for a MRPA Certificate for this proposed project in the Chattahoochee River Corridor. ARC's finding is that the project is consistent with the Chattahoochee River Corridor Plan.