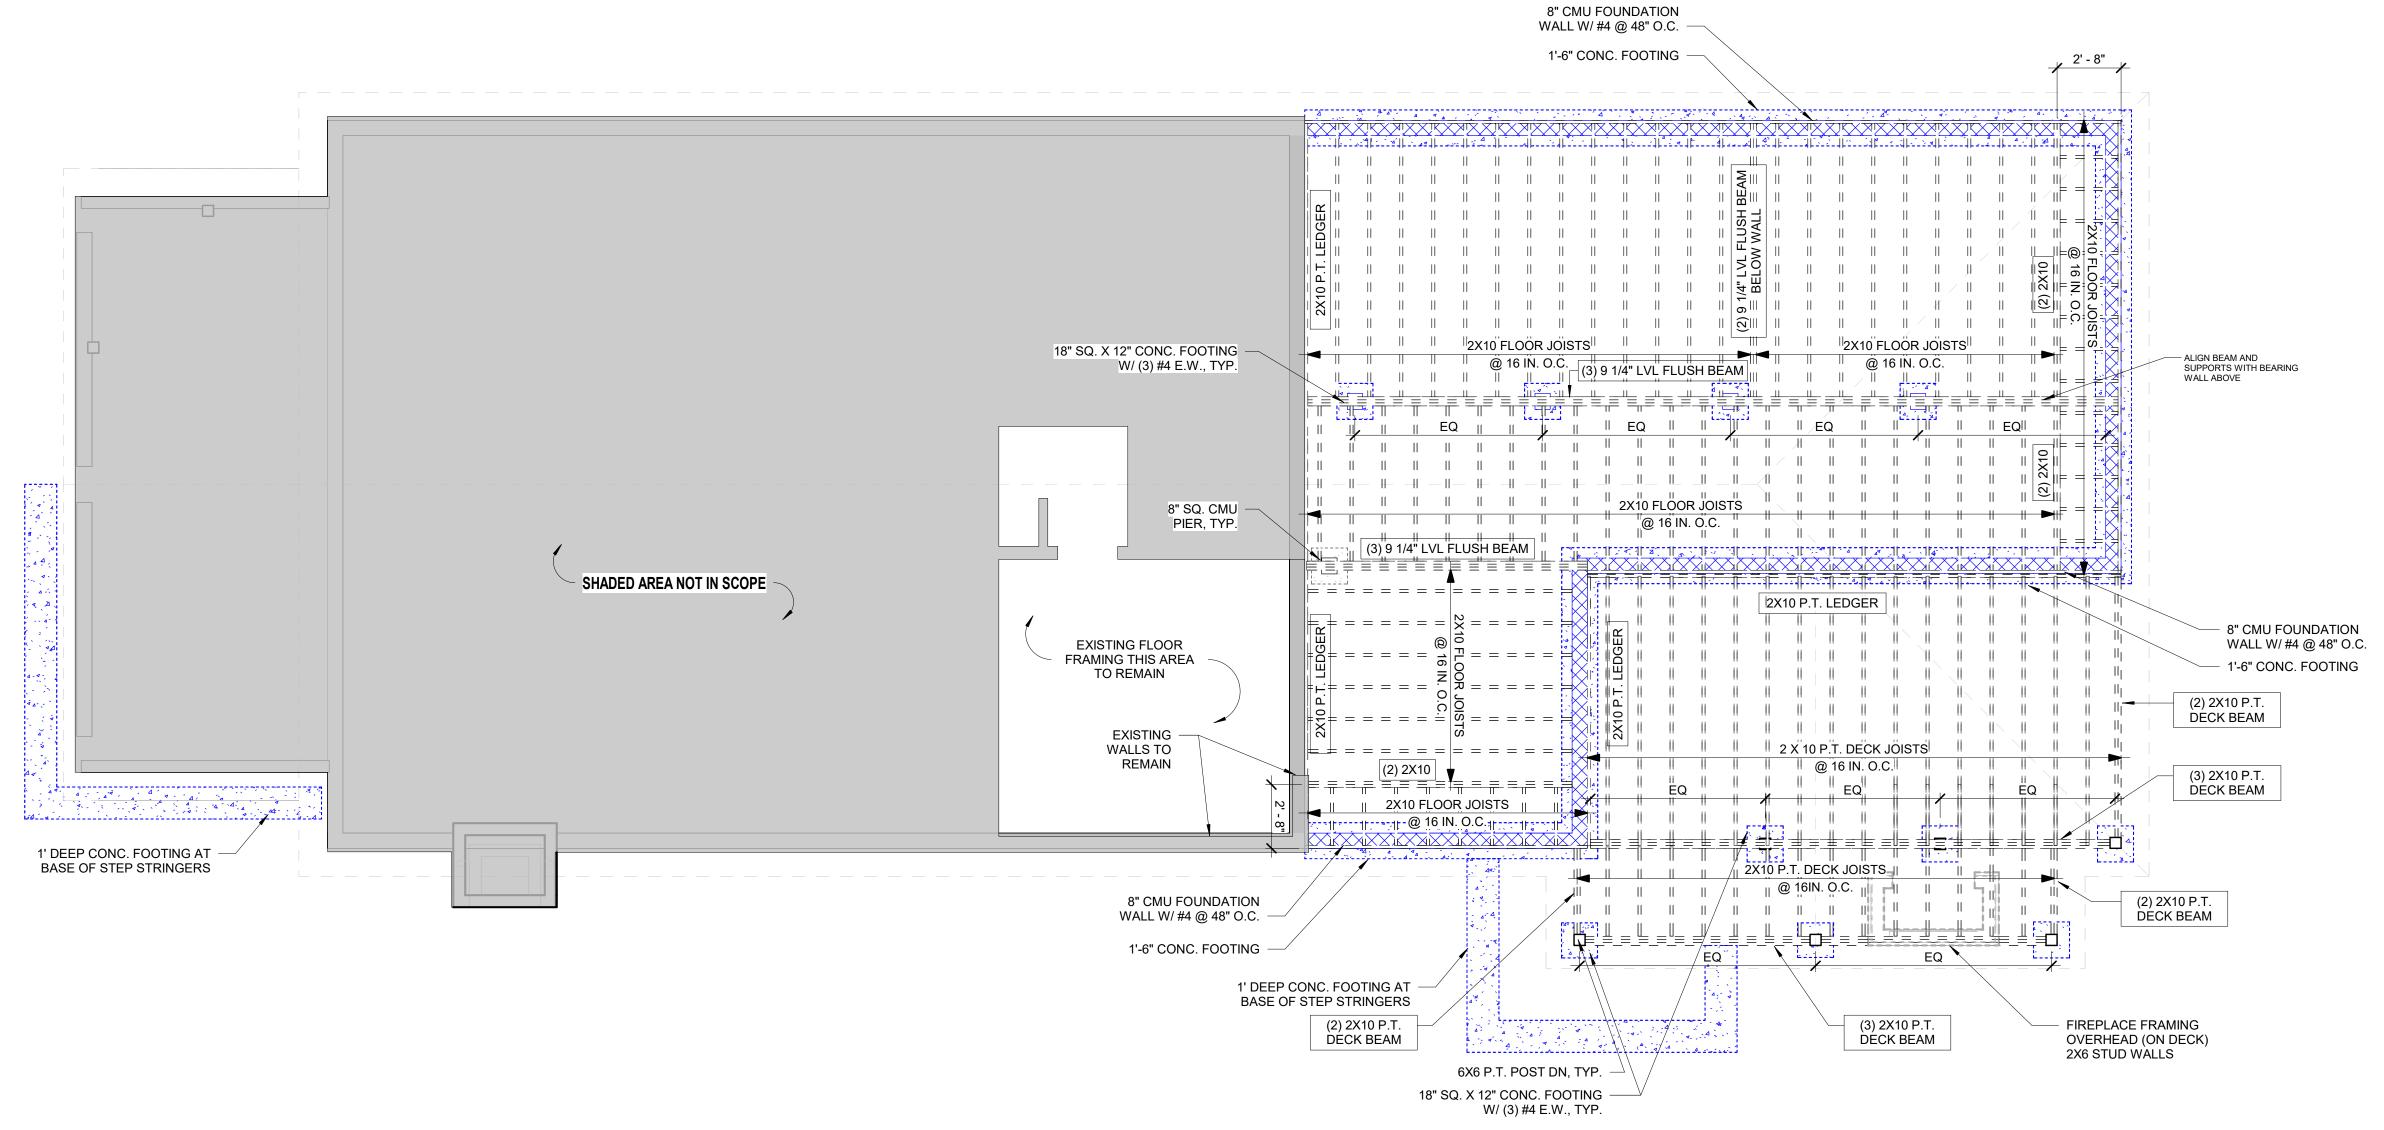

Name of Proposal: RC-23-08A 2323 Paul Avenue NW

**Submitting Local Government**: City of Atlanta

Date Opened: August 29, 2023 | Date Closed: September 13, 2023

FINDING: ARC staff have completed a review of an application for a MRPA Certificate for this proposed project in the Chattahoochee River Corridor. ARC's finding is that the project is consistent with the Chattahoochee River Corridor Plan.