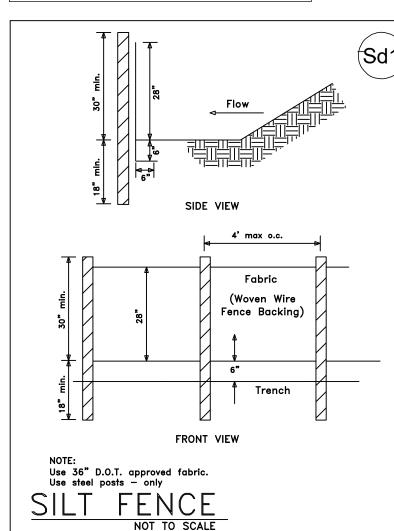

ly available native plant materials to maintain and enhance streambanks, or to prevent, or restore and repair small streambank erosion problems.                 |  |  |
| Ss    | SLOPE STABILIZATION                                     |                                             | Ss            | A protective covering used to prevent erosion and establish temporary or permanent vegetation on steep slopes, shore lines, or channels.                                         |  |  |
| Tac   | TACKIFIERS AND<br>BINDERS                               |                                             | Tac           | Substance used to anchor straw or hay mulch by causing the organic material to bind together.                                                                                    |  |  |



# SEDIMENT BARRIER SILT FENCE SHALL MEET THE REQUIREMENTS OF SECTION 181 — TEMPORARY SILT FENCE, OF THE DEPARTMENT OF TRANSPORTATION, STATE OF GEORGIA STANDARD SPECIFICATIONS, 1993 EDITION.



**ISSUANCES** 

Drawing Issue Description

1 PERMIT V1

Date

06/30/23

LAUREN FOWLER THOMAS 404.625.9567

06/30/23

SITE PLAN



DATE: 07/25/2023



REMOVE ROOF STRUCTURE (DASHED LINE). THIS AREA TO BE REPLACED WITH NEW ADDITION.

H----

7:12





EXISTING ROOF -FRAMING TO REMAIN. REMOVE ALL SHINGLES IN ORDER TO REPLACE WITH NEW.



PHOTOS OF EXISTING BACK OF HOUSE







**EXISTING FLOOR PLAN** 

A2.10

LAUREN FOWLER THOMAS

ARCHITECT

404.625.9567

**EXISTING PLANS &** 

**ELEVATIONS** 

06/30/23

Drawing No.



ISSUANCES

No. Drawing Issue Description Date

1 PERMIT V1 06/30/23

THOMAS HOUSE EX