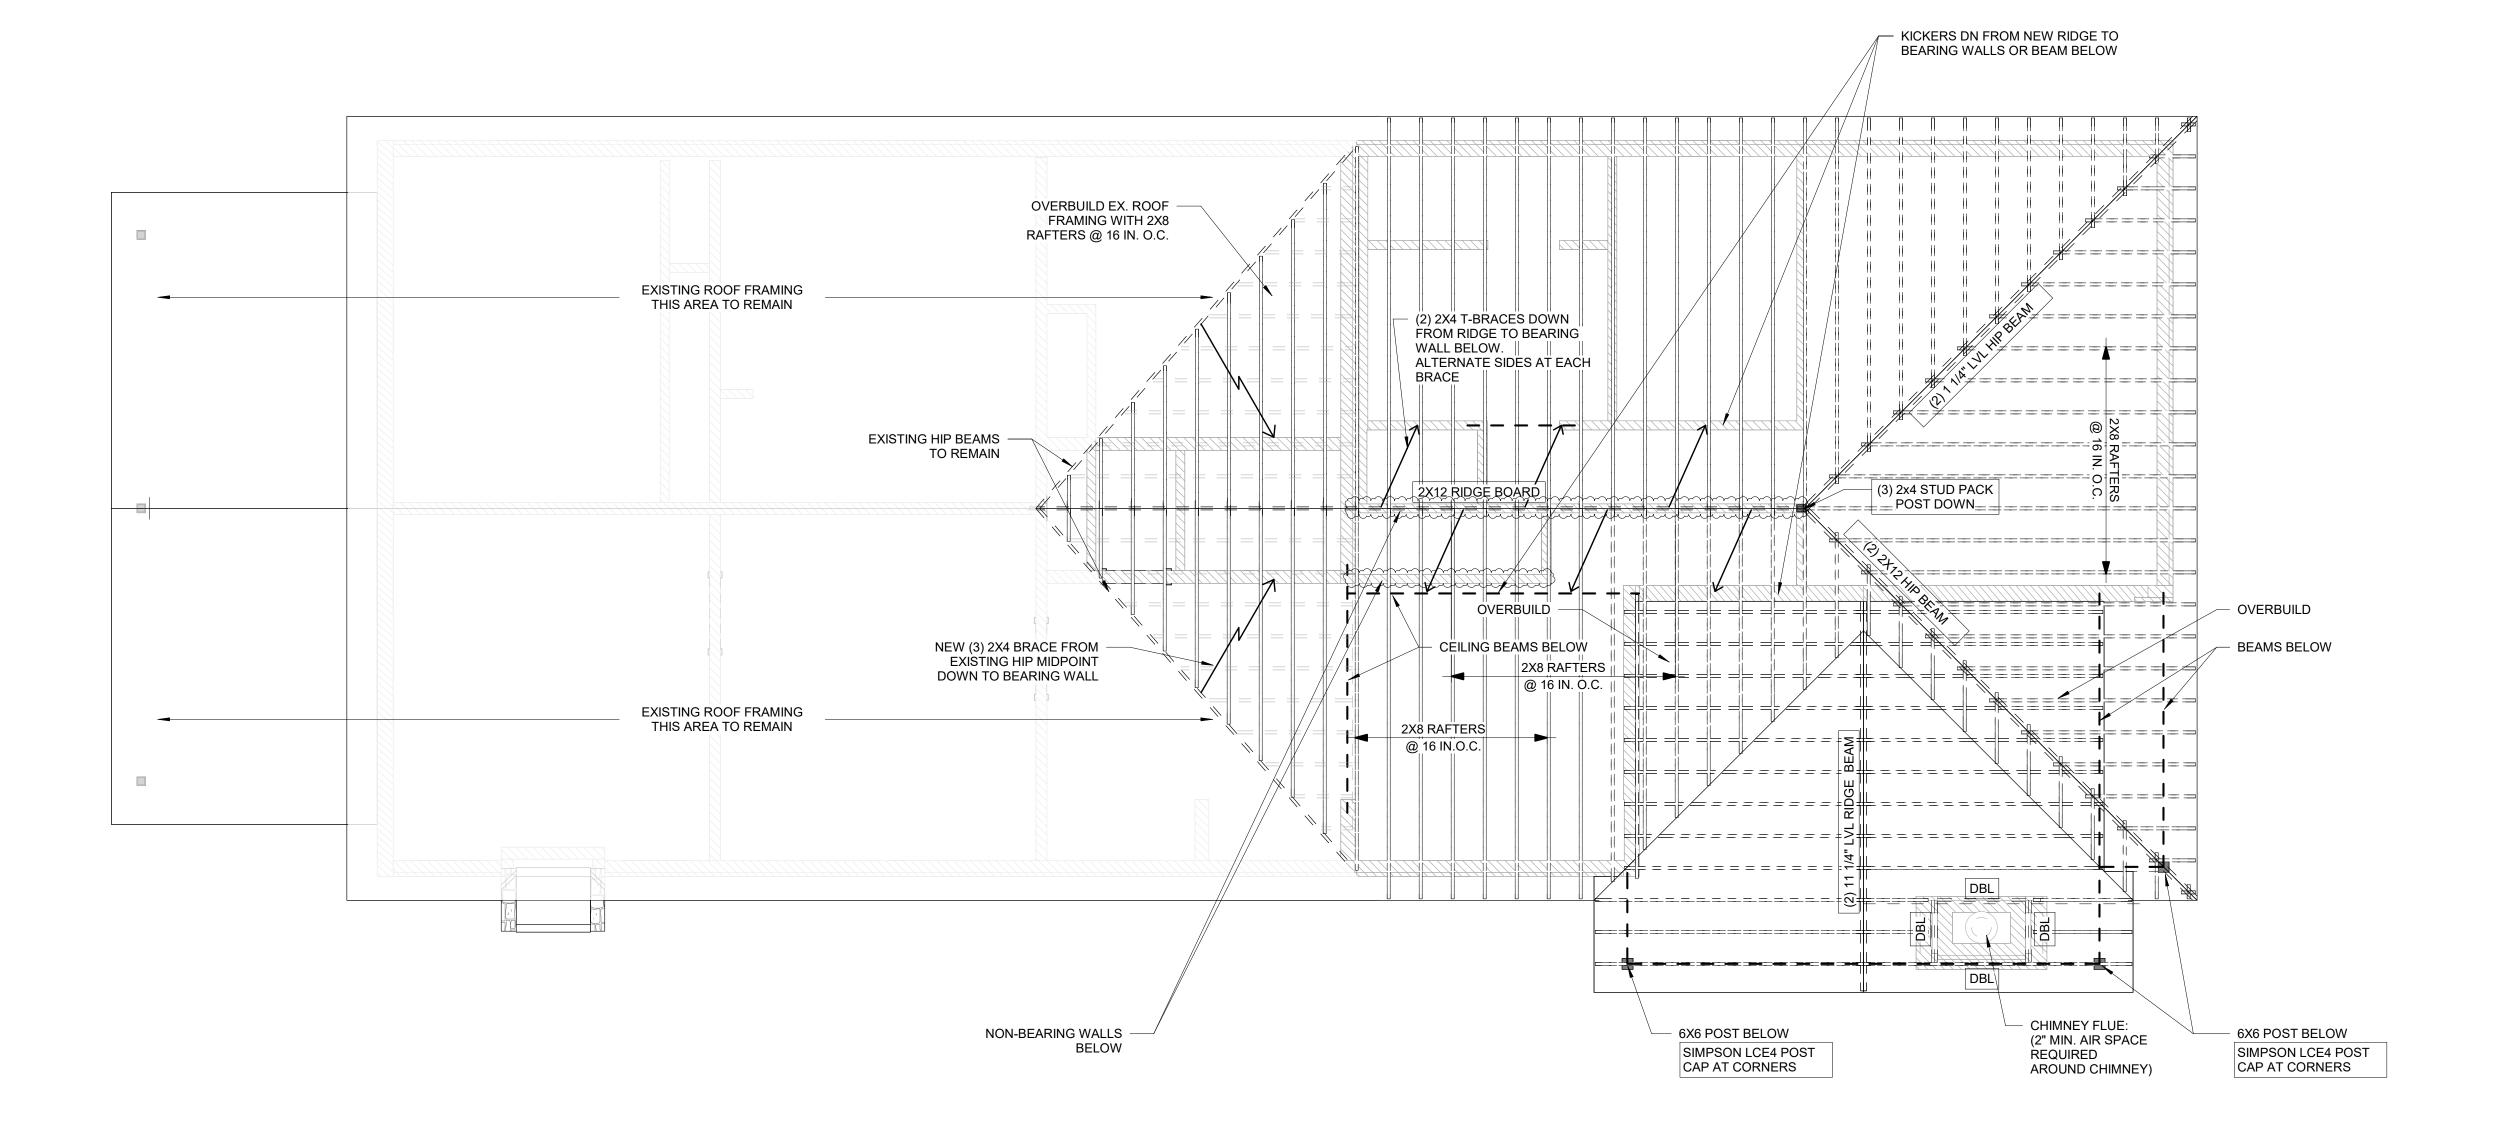

Name of Proposal: RC-23-08A 2323 Paul Avenue NW

**Submitting Local Government**: City of Atlanta

Date Opened: August 29, 2023 | Date Closed: September 13, 2023

FINDING: ARC staff have completed a review of an application for a MRPA Certificate for this proposed project in the Chattahoochee River Corridor. ARC's finding is that the project is consistent with the Chattahoochee River Corridor Plan.