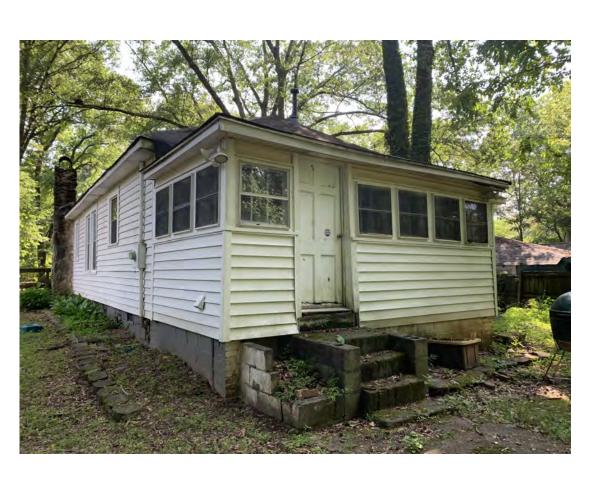

Name of Proposal: RC-23-08A 2323 Paul Avenue NW

**Submitting Local Government**: City of Atlanta

Date Opened: August 29, 2023 | Date Closed: September 13, 2023

FINDING: ARC staff have completed a review of an application for a MRPA Certificate for this proposed project in the Chattahoochee River Corridor. ARC's finding is that the project is consistent with the Chattahoochee River Corridor Plan.