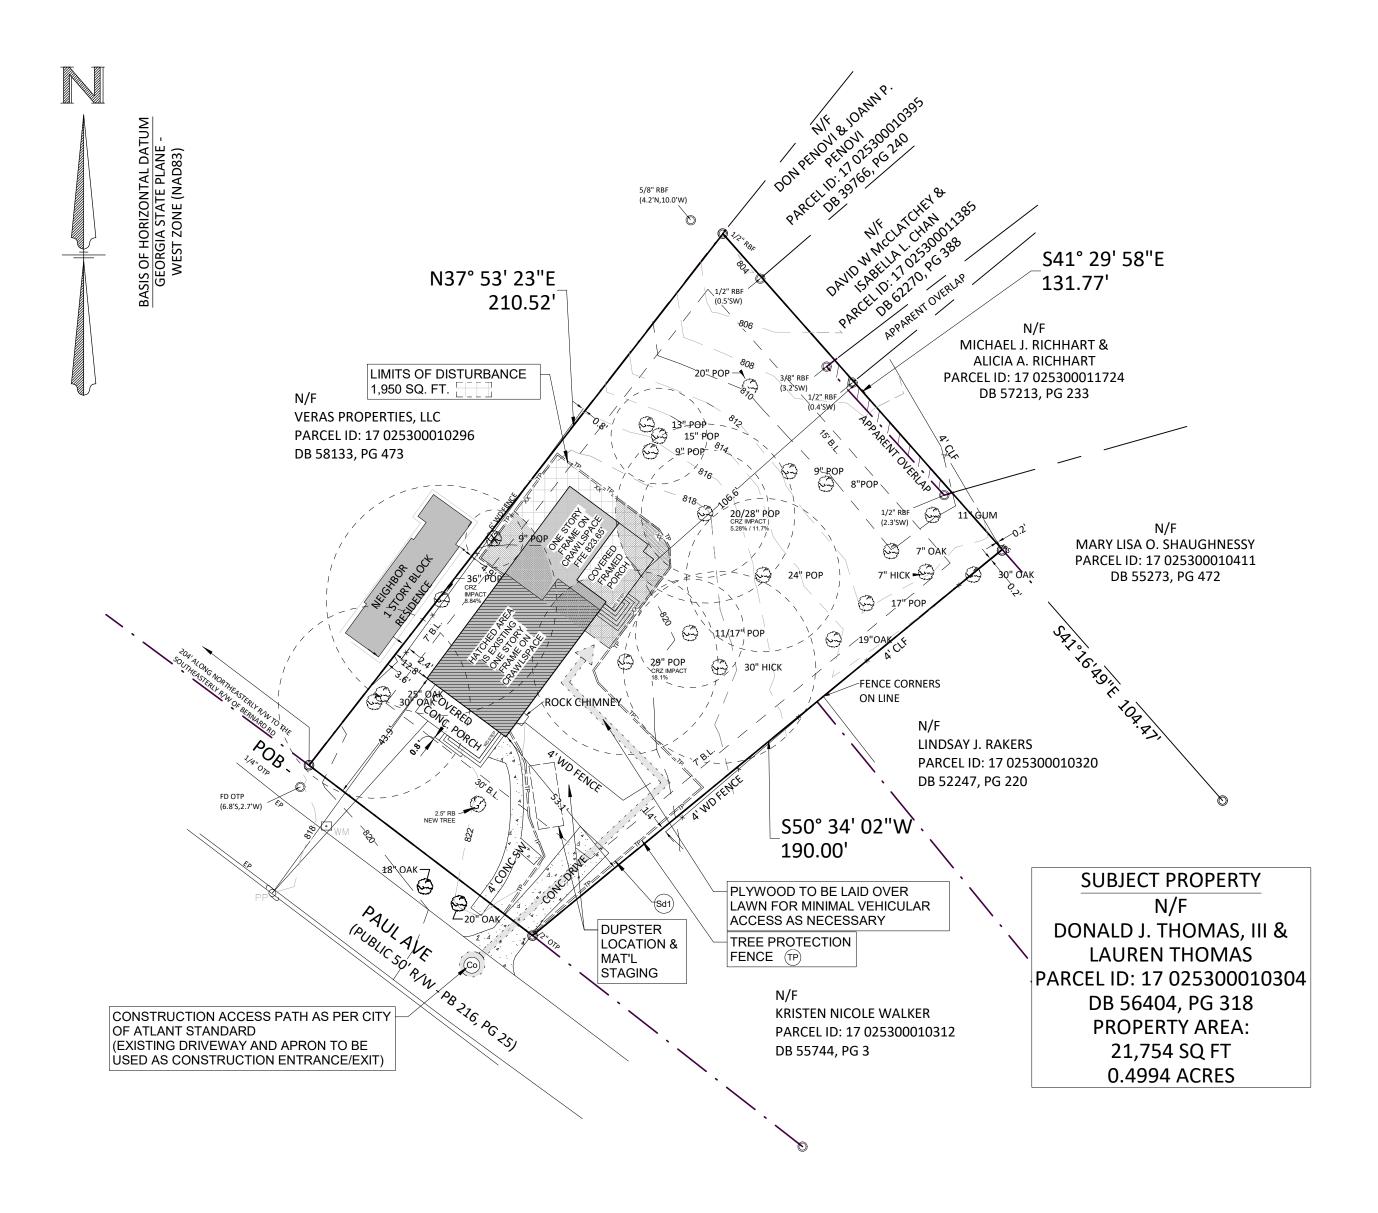

Name of Proposal: RC-23-08A 2323 Paul Avenue NW

**Submitting Local Government**: City of Atlanta

Date Opened: August 29, 2023 | Date Closed: September 13, 2023

FINDING: ARC staff have completed a review of an application for a MRPA Certificate for this proposed project in the Chattahoochee River Corridor. ARC's finding is that the project is consistent with the Chattahoochee River Corridor Plan.