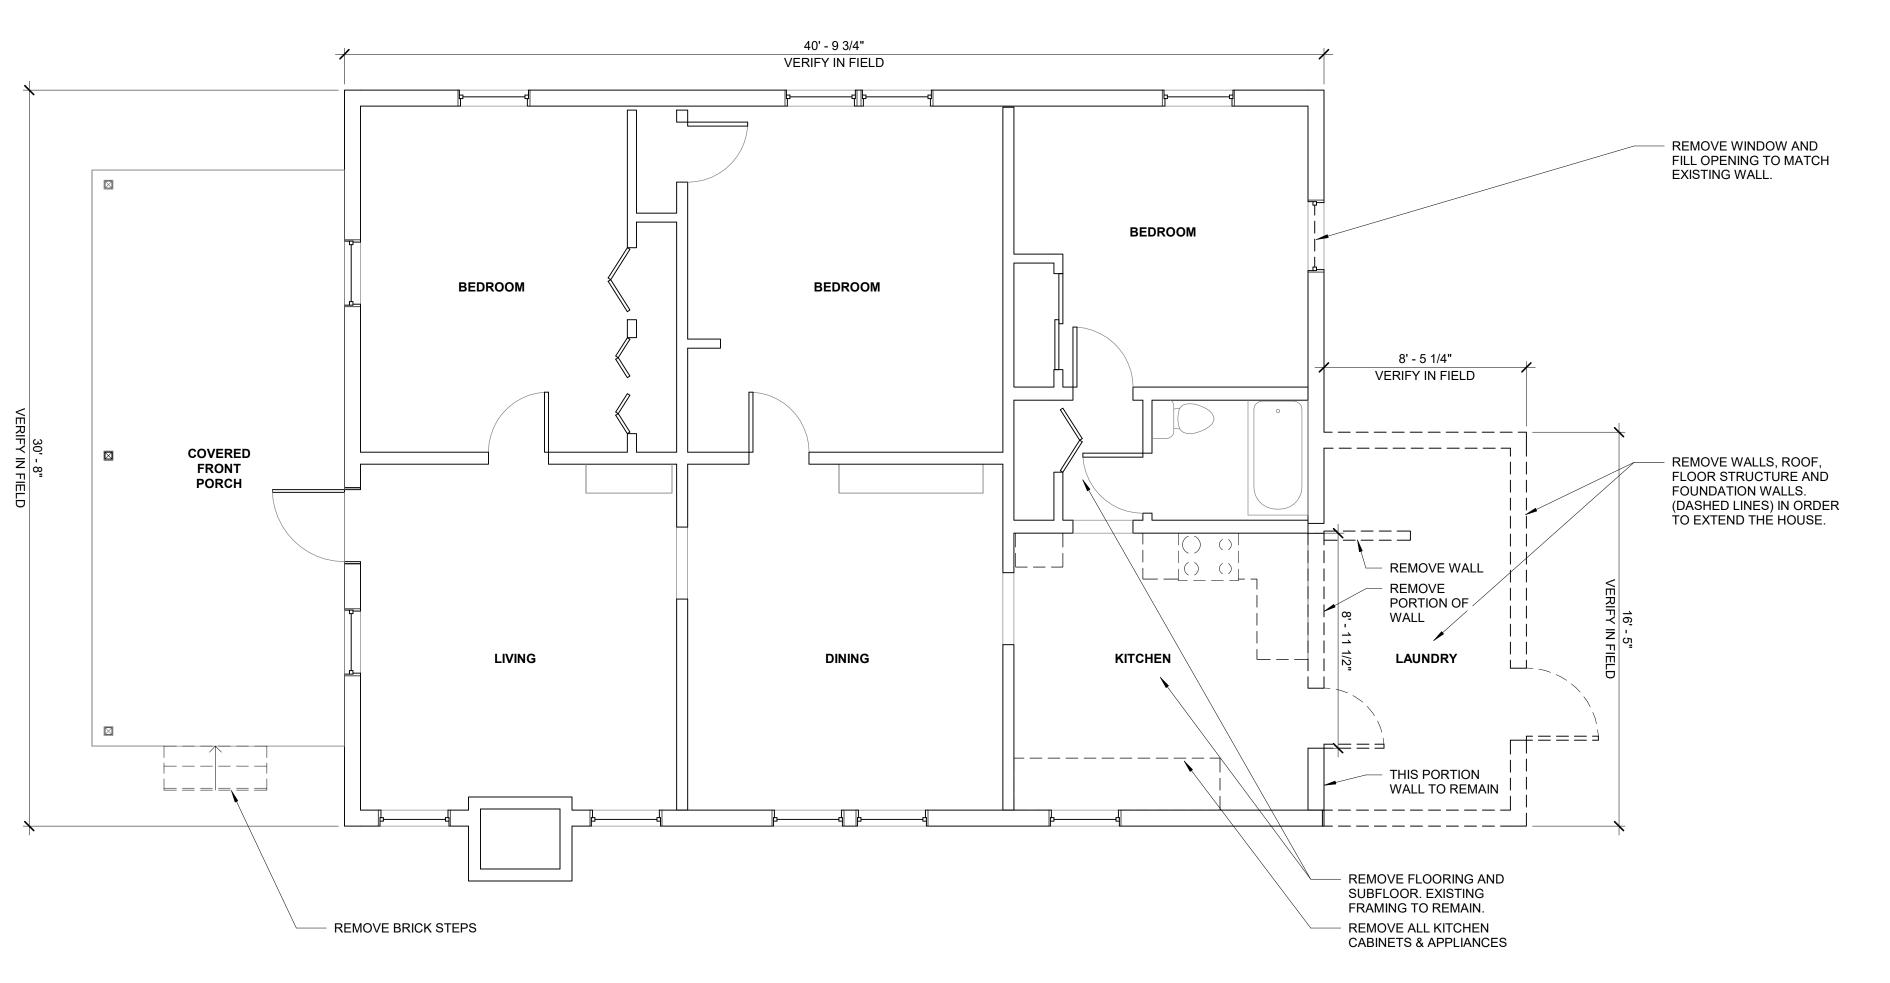

Name of Proposal: RC-23-08A 2323 Paul Avenue NW

**Submitting Local Government**: City of Atlanta

Date Opened: August 29, 2023 | Date Closed: September 13, 2023

FINDING: ARC staff have completed a review of an application for a MRPA Certificate for this proposed project in the Chattahoochee River Corridor. ARC's finding is that the project is consistent with the Chattahoochee River Corridor Plan.