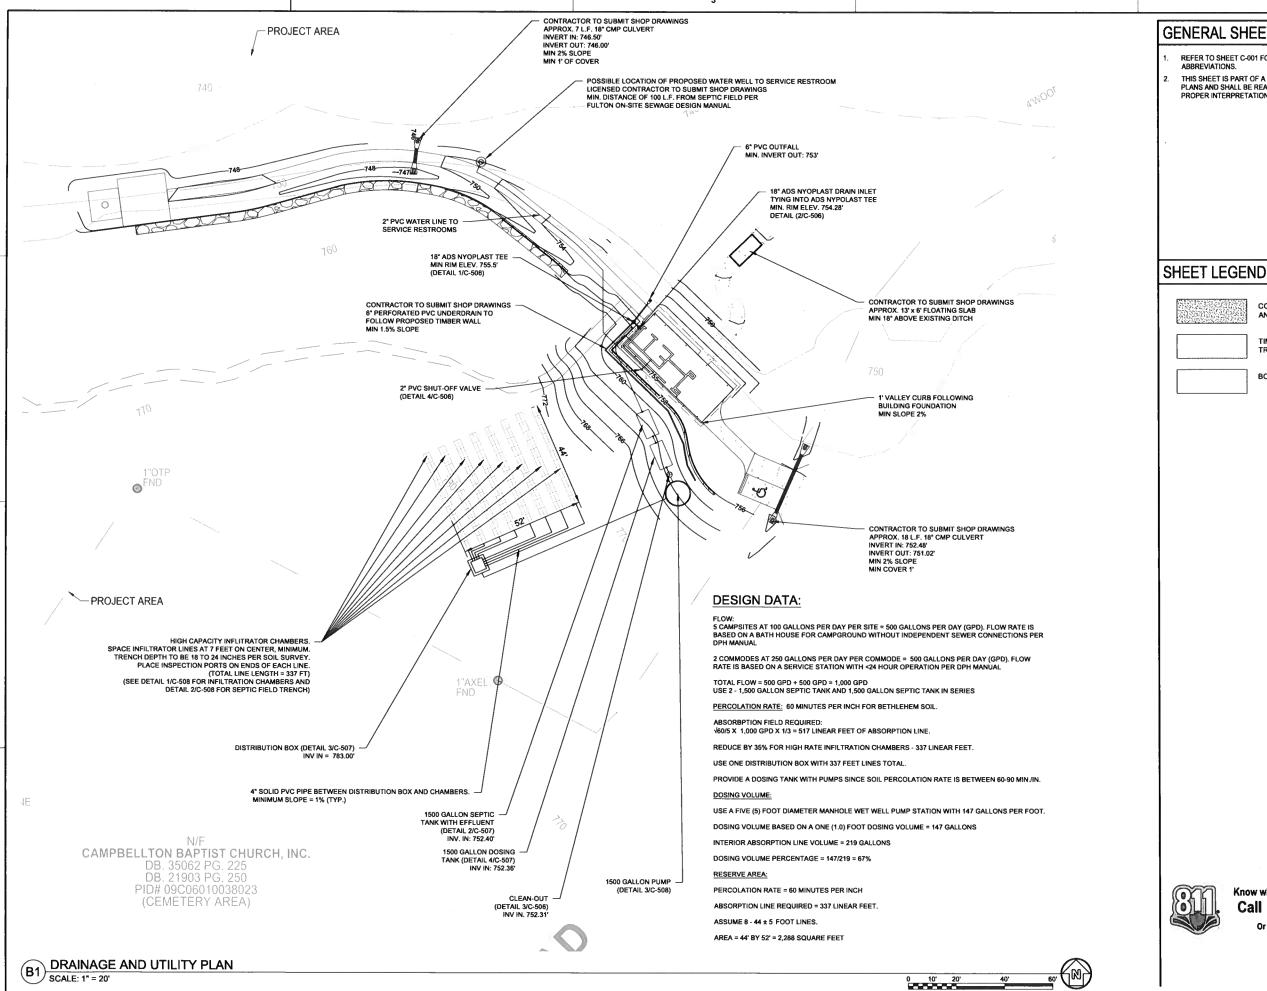

Name of Proposal: RC-23-02CH Campbellton Park Camp and Paddle Trail Campsite

MRPA Code: RC-23-02CH

<u>Description</u>: A Metropolitan River Protection Act review of a project to construct a public camp and paddle park on a 16-acre site wholly within the Chattahoochee River Corridor at 8665 Cochran Road in the City of Chattahoochee Hills. The scope of work includes a dock, kayak launch, campsite, walkways, rest room, septic tank, and landscaping. The proposed amounts of disturbed and impervious areas are within allowed limits.