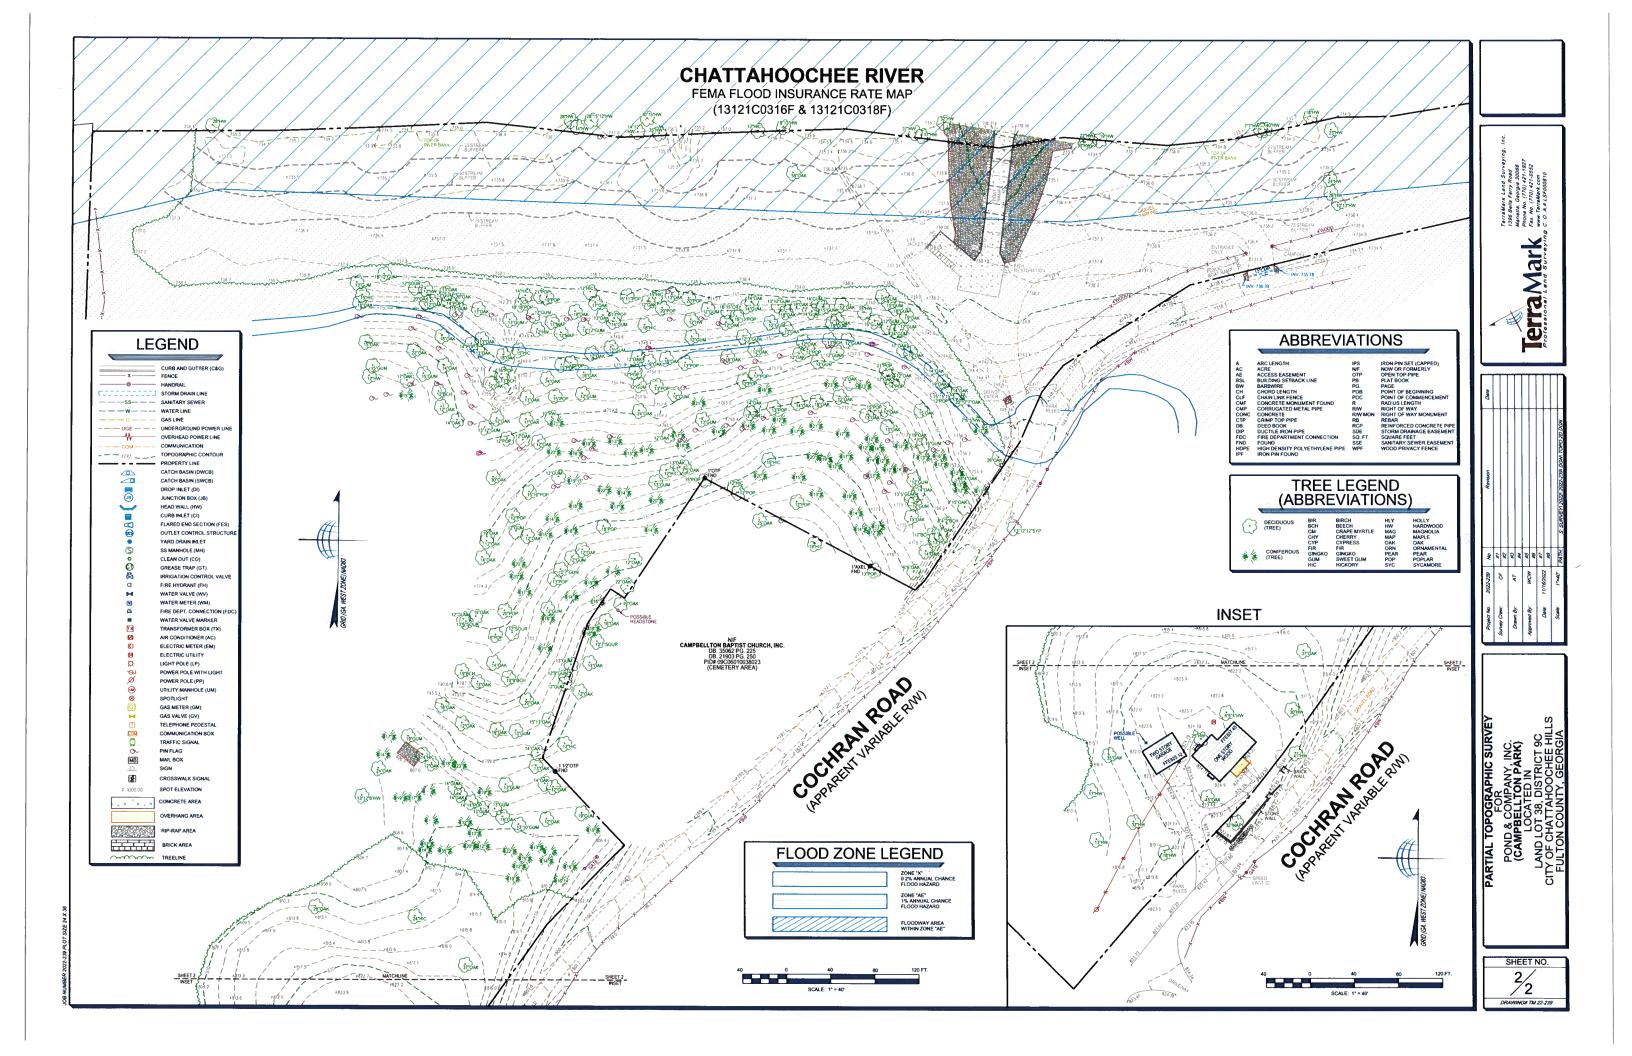

Name of Proposal: RC-23-02CH Campbellton Park Camp and Paddle Trail Campsite

MRPA Code: RC-23-02CH

<u>Description</u>: A Metropolitan River Protection Act review of a project to construct a public camp and paddle park on a 16-acre site wholly within the Chattahoochee River Corridor at 8665 Cochran Road in the City of Chattahoochee Hills. The scope of work includes a dock, kayak launch, campsite, walkways, rest room, septic tank, and landscaping. The proposed amounts of disturbed and impervious areas are within allowed limits.