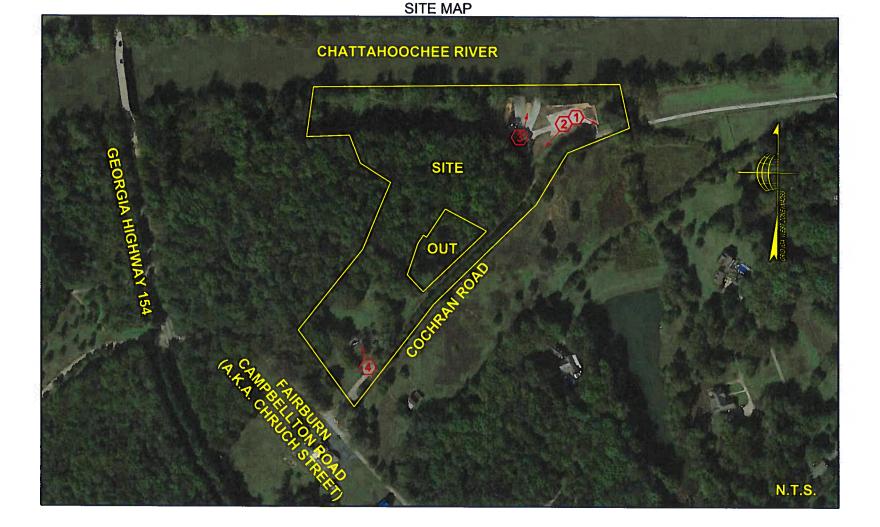

Name of Proposal: RC-23-02CH Campbellton Park Camp and Paddle Trail Campsite

MRPA Code: RC-23-02CH

<u>Description</u>: A Metropolitan River Protection Act review of a project to construct a public camp and paddle park on a 16-acre site wholly within the Chattahoochee River Corridor at 8665 Cochran Road in the City of Chattahoochee Hills. The scope of work includes a dock, kayak launch, campsite, walkways, rest room, septic tank, and landscaping. The proposed amounts of disturbed and impervious areas are within allowed limits.