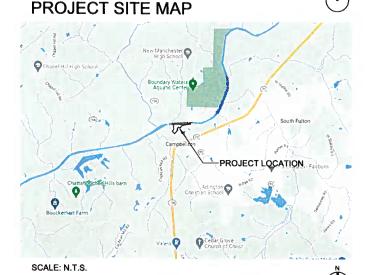

Name of Proposal: RC-23-02CH Campbellton Park Camp and Paddle Trail Campsite

MRPA Code: RC-23-02CH

<u>Description</u>: A Metropolitan River Protection Act review of a project to construct a public camp and paddle park on a 16-acre site wholly within the Chattahoochee River Corridor at 8665 Cochran Road in the City of Chattahoochee Hills. The scope of work includes a dock, kayak launch, campsite, walkways, rest room, septic tank, and landscaping. The proposed amounts of disturbed and impervious areas are within allowed limits.