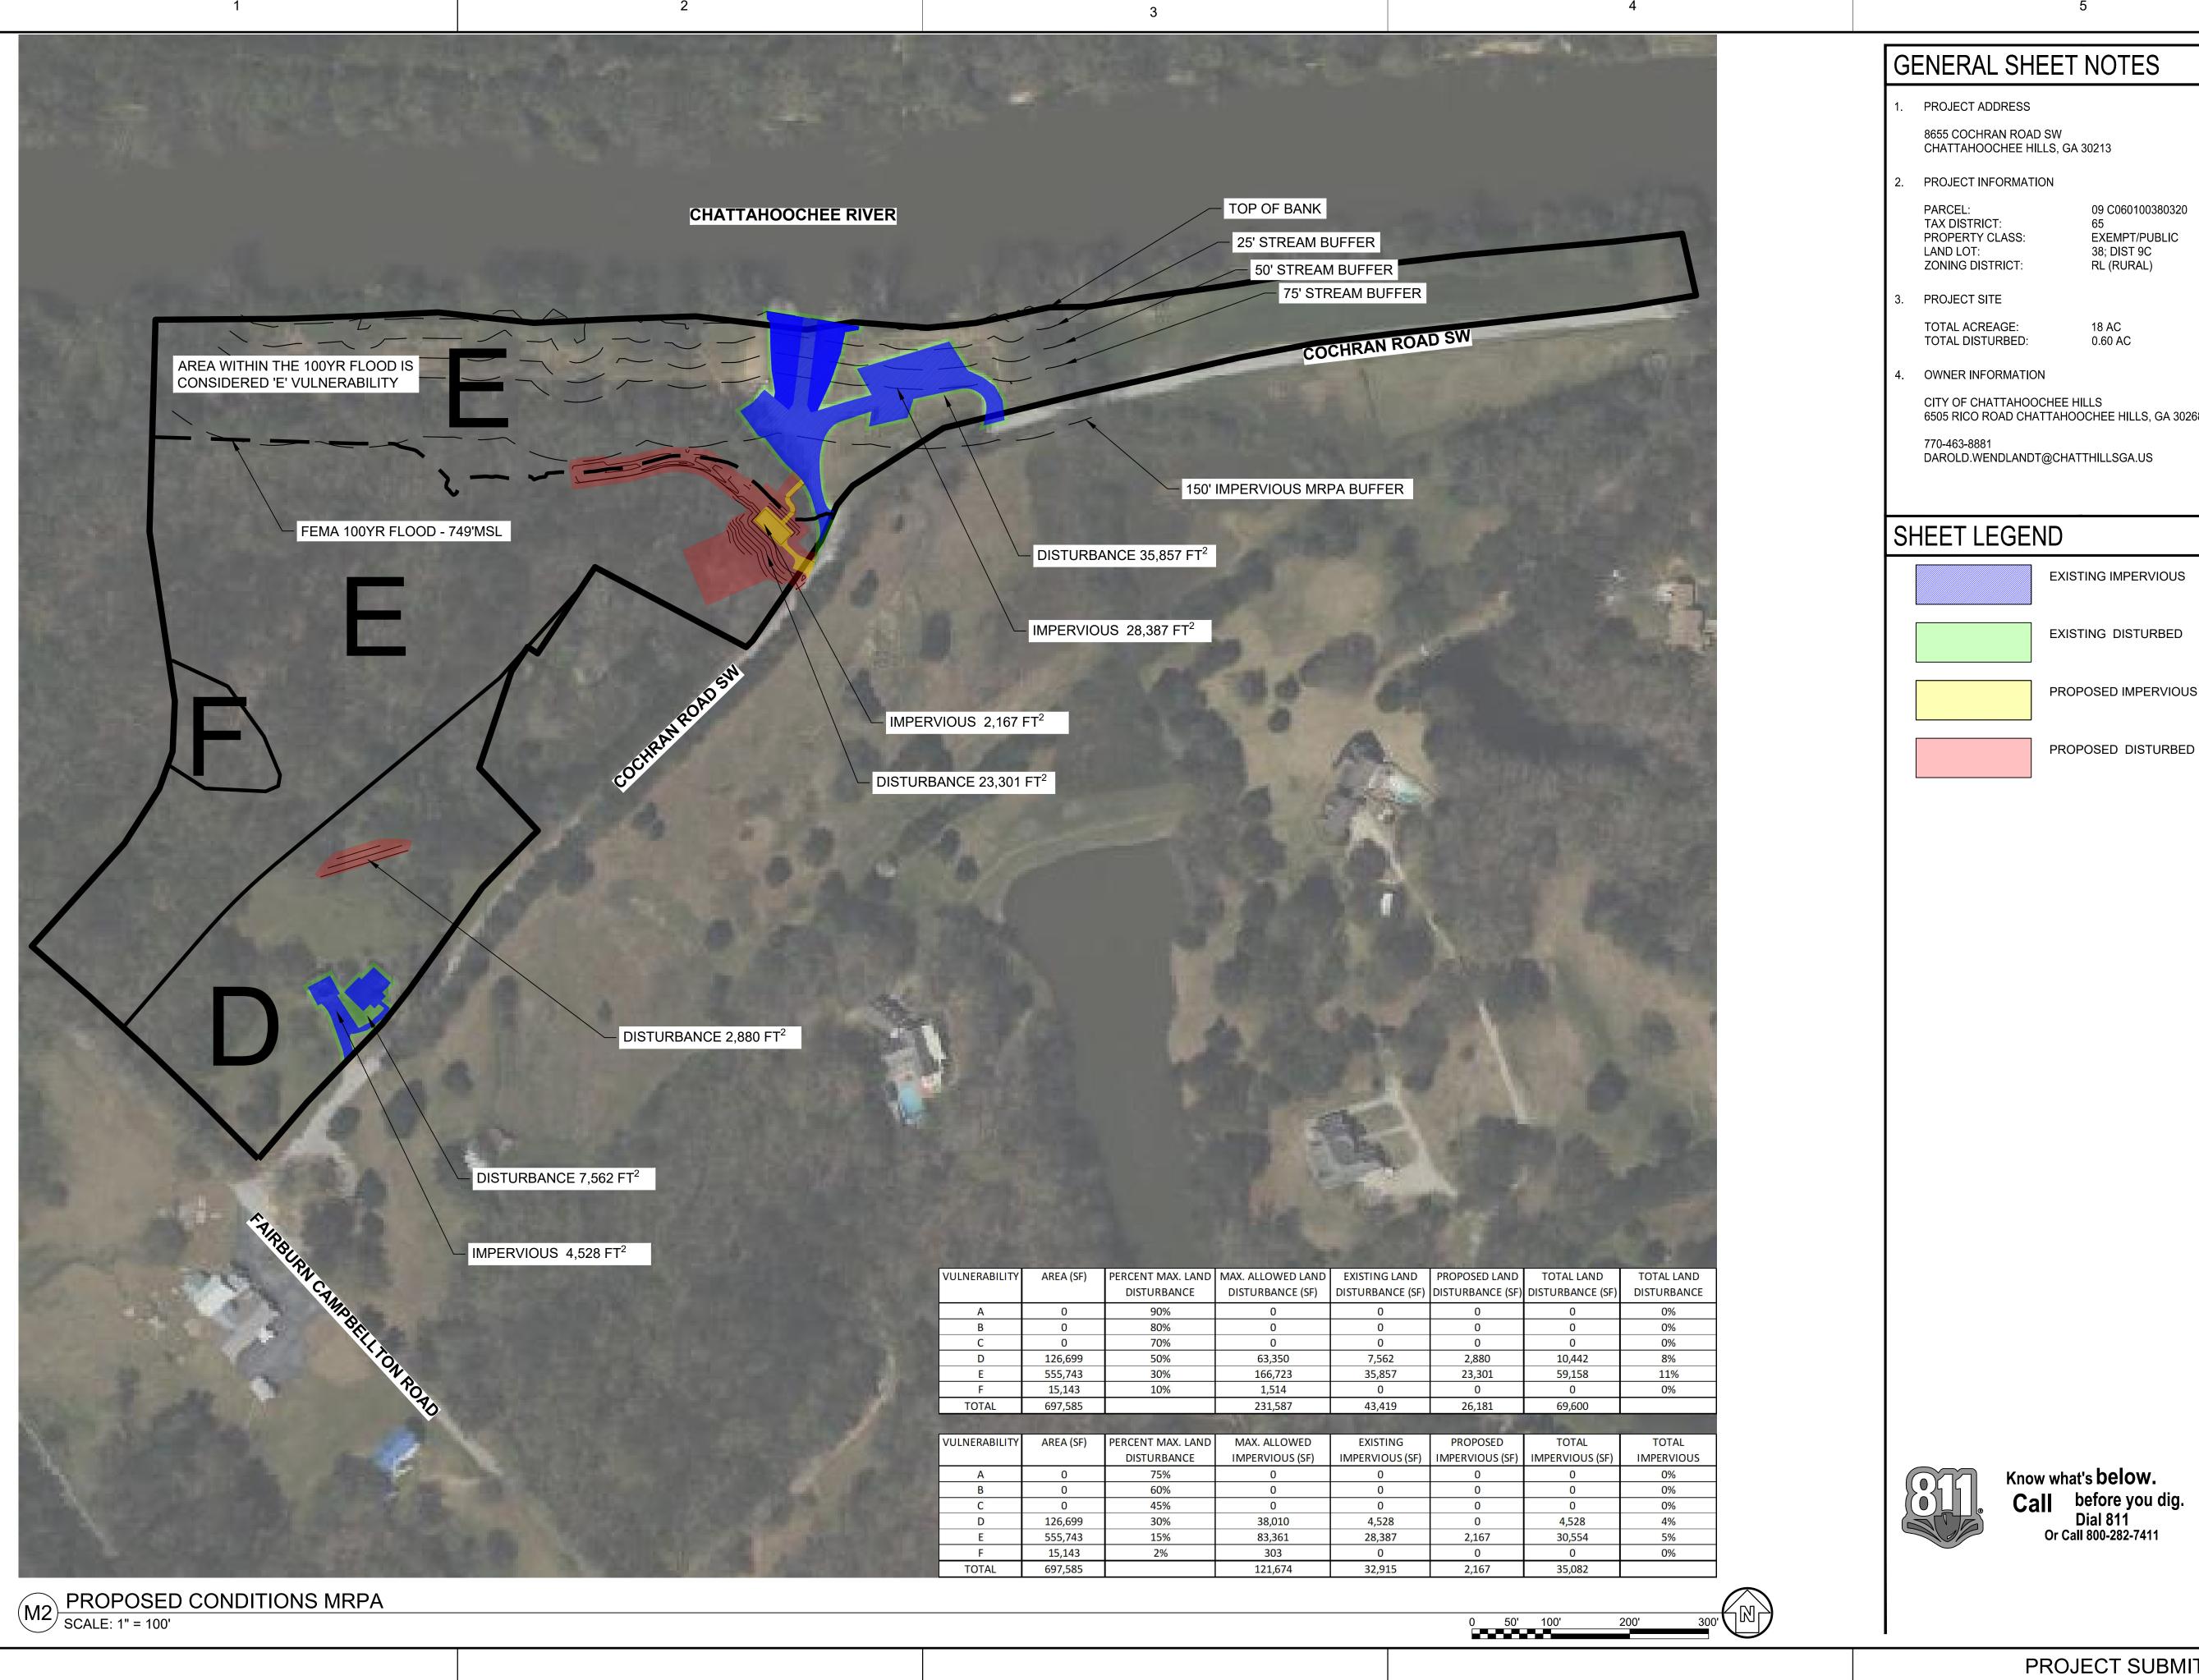

Name of Proposal: RC-23-02CH Campbellton Park Camp and Paddle Trail Campsite

MRPA Code: RC-23-02CH

<u>Description</u>: A Metropolitan River Protection Act review of a project to construct a public camp and paddle park on a 16-acre site wholly within the Chattahoochee River Corridor at 8665 Cochran Road in the City of Chattahoochee Hills. The scope of work includes a dock, kayak launch, campsite, walkways, rest room, septic tank, and landscaping. The proposed amounts of disturbed and impervious areas are within allowed limits.

<u>Preliminary Finding:</u> ARC staff have begun a review of an application for a MRPA Certificate for this proposed project in the Chattahoochee River Corridor. ARC's preliminary finding is that the project is consistent with the Chattahoochee River Corridor Plan.