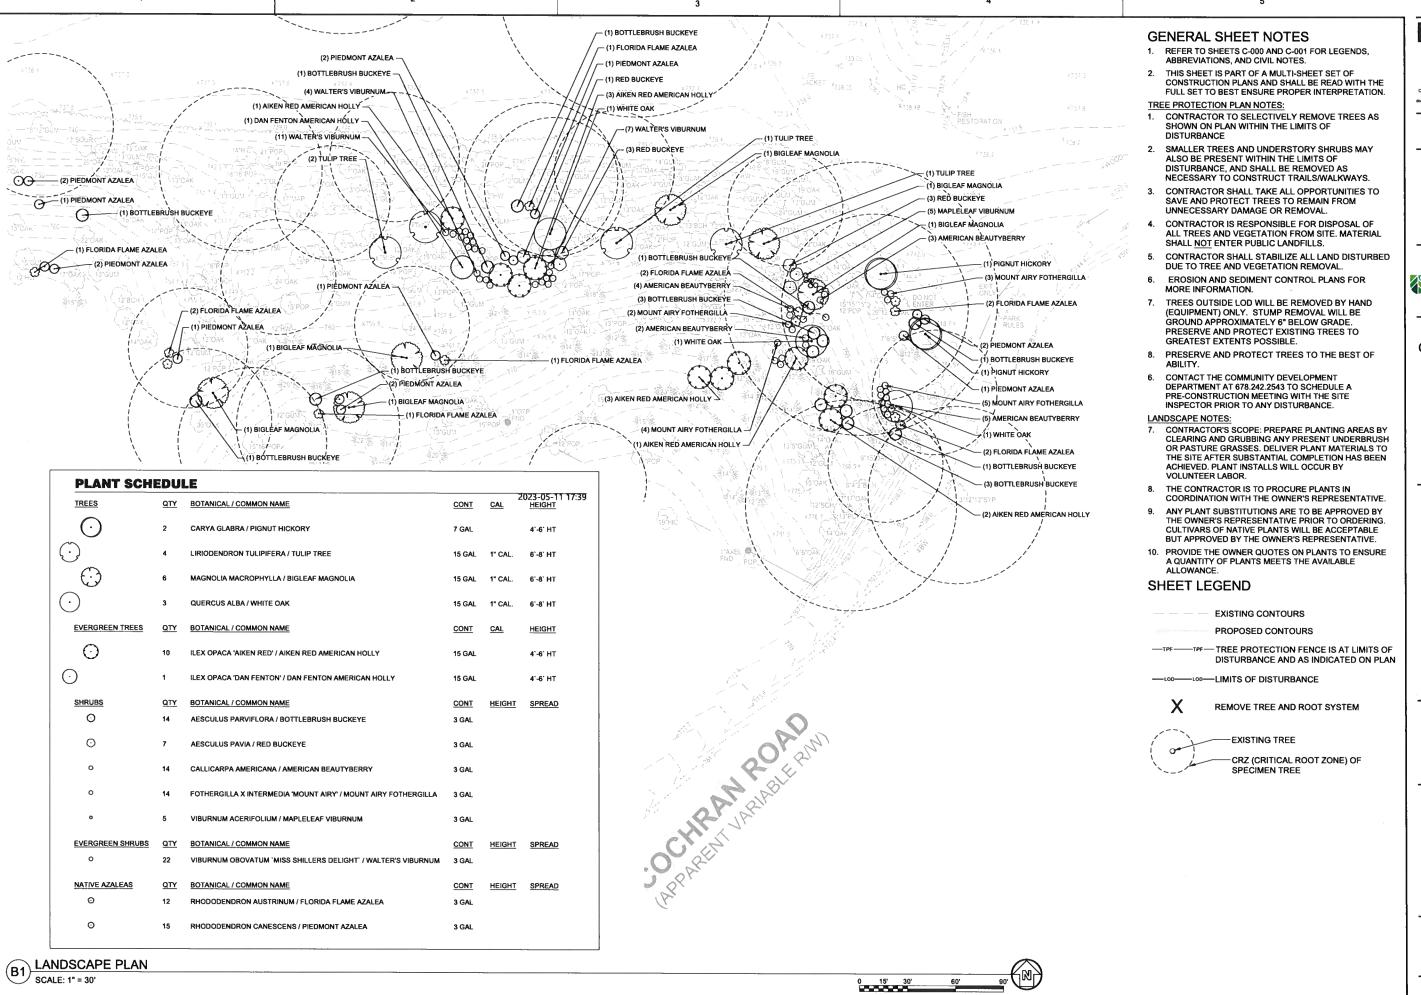

Name of Proposal: RC-23-02CH Campbellton Park Camp and Paddle Trail Campsite

MRPA Code: RC-23-02CH

<u>Description</u>: A Metropolitan River Protection Act review of a project to construct a public camp and paddle park on a 16-acre site wholly within the Chattahoochee River Corridor at 8665 Cochran Road in the City of Chattahoochee Hills. The scope of work includes a dock, kayak launch, campsite, walkways, rest room, septic tank, and landscaping. The proposed amounts of disturbed and impervious areas are within allowed limits.