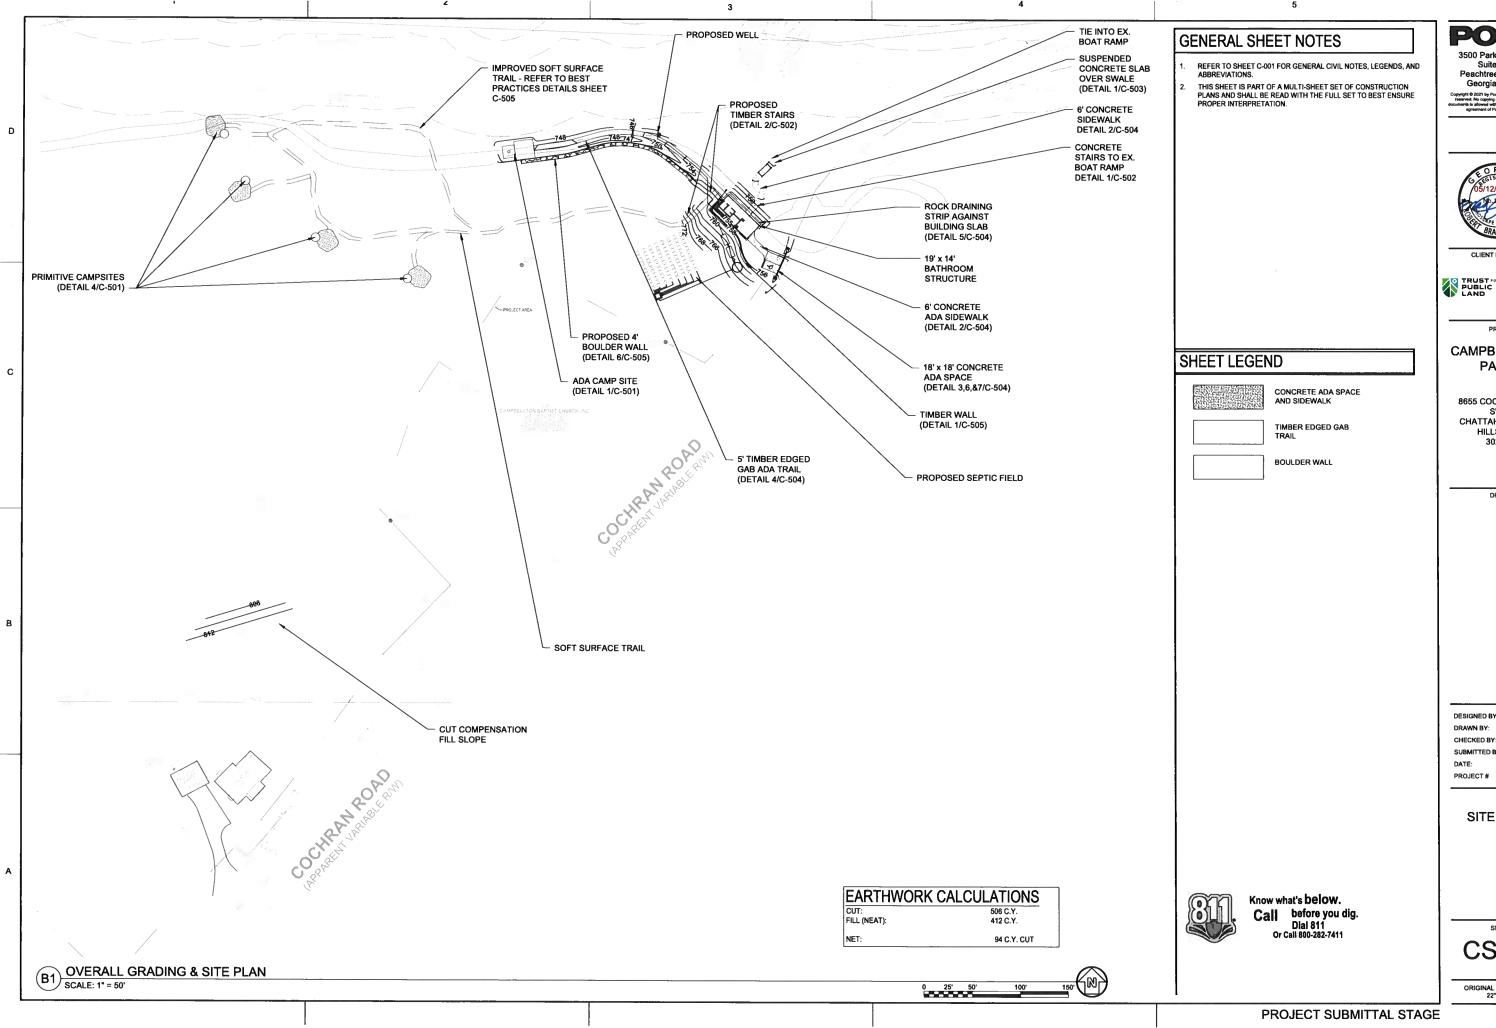

Name of Proposal: RC-23-02CH Campbellton Park Camp and Paddle Trail Campsite

MRPA Code: RC-23-02CH

<u>Description</u>: A Metropolitan River Protection Act review of a project to construct a public camp and paddle park on a 16-acre site wholly within the Chattahoochee River Corridor at 8665 Cochran Road in the City of Chattahoochee Hills. The scope of work includes a dock, kayak launch, campsite, walkways, rest room, septic tank, and landscaping. The proposed amounts of disturbed and impervious areas are within allowed limits.