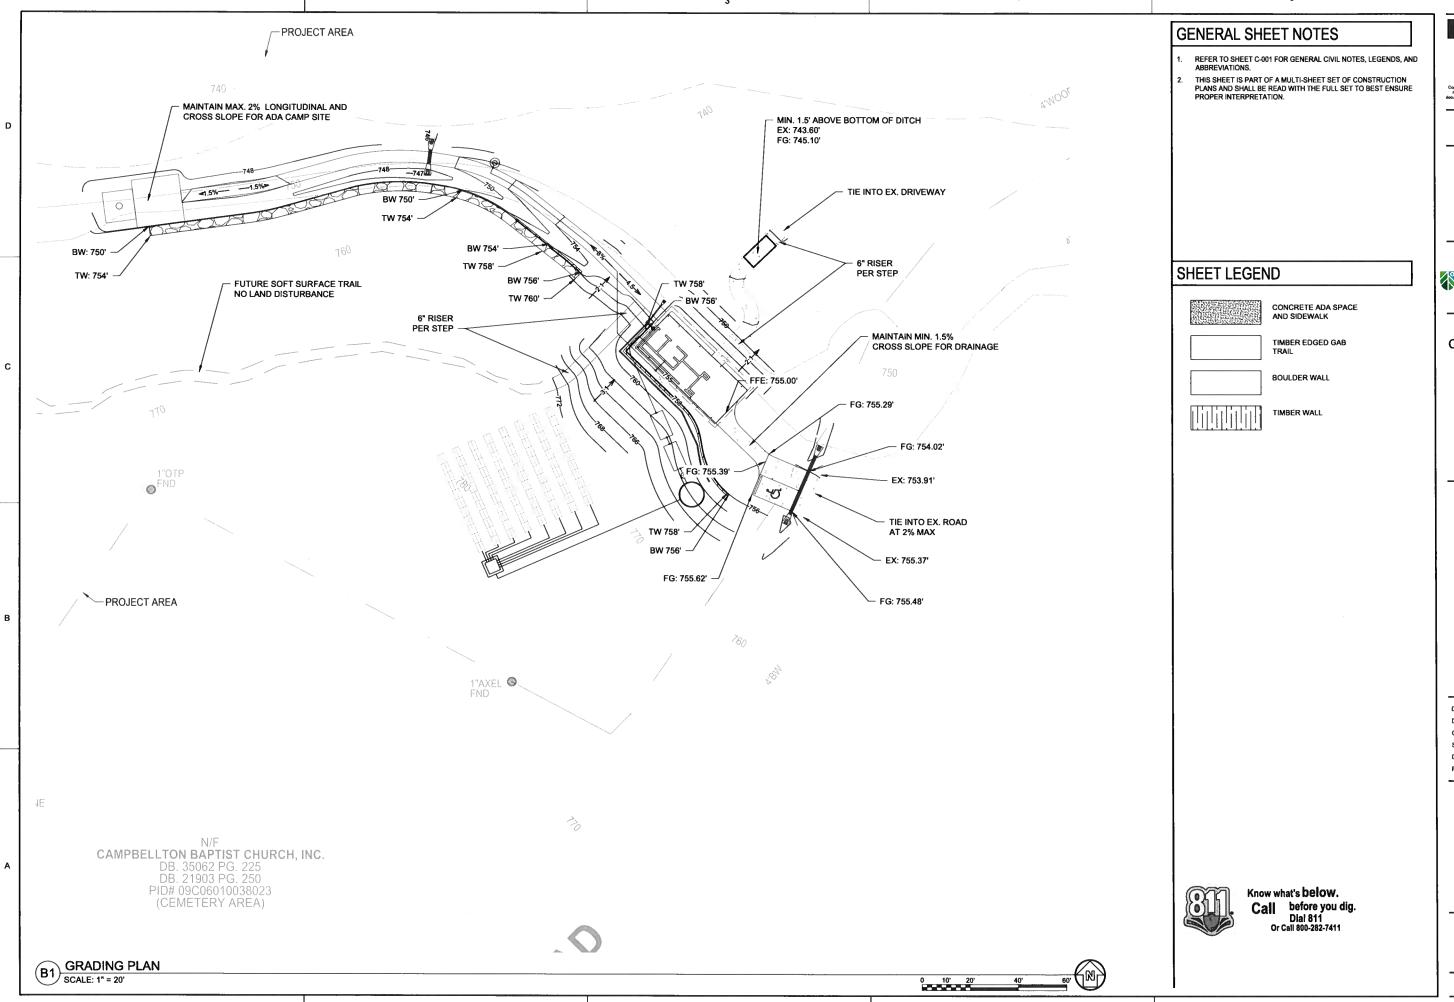

Name of Proposal: RC-23-02CH Campbellton Park Camp and Paddle Trail Campsite

MRPA Code: RC-23-02CH

<u>Description</u>: A Metropolitan River Protection Act review of a project to construct a public camp and paddle park on a 16-acre site wholly within the Chattahoochee River Corridor at 8665 Cochran Road in the City of Chattahoochee Hills. The scope of work includes a dock, kayak launch, campsite, walkways, rest room, septic tank, and landscaping. The proposed amounts of disturbed and impervious areas are within allowed limits.