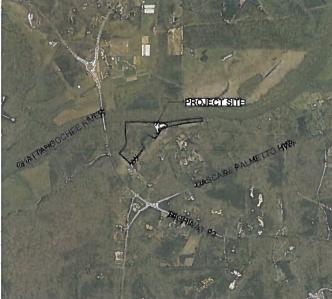

Name of Proposal: RC-23-02CH Campbellton Park Camp and Paddle Trail Campsite

MRPA Code: RC-23-02CH

<u>Description</u>: A Metropolitan River Protection Act review of a project to construct a public camp and paddle park on a 16-acre site wholly within the Chattahoochee River Corridor at 8665 Cochran Road in the City of Chattahoochee Hills. The scope of work includes a dock, kayak launch, campsite, walkways, rest room, septic tank, and landscaping. The proposed amounts of disturbed and impervious areas are within allowed limits.