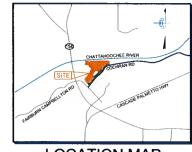

Name of Proposal: RC-23-02CH Campbellton Park Camp and Paddle Trail Campsite

MRPA Code: RC-23-02CH

<u>Description</u>: A Metropolitan River Protection Act review of a project to construct a public camp and paddle park on a 16-acre site wholly within the Chattahoochee River Corridor at 8665 Cochran Road in the City of Chattahoochee Hills. The scope of work includes a dock, kayak launch, campsite, walkways, rest room, septic tank, and landscaping. The proposed amounts of disturbed and impervious areas are within allowed limits.