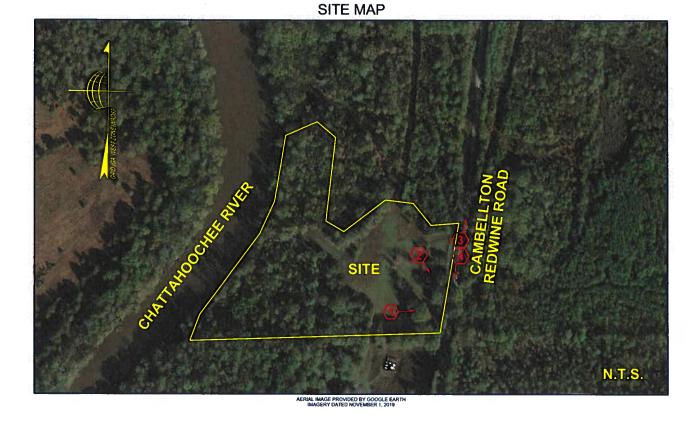

#### Name of Proposal: RC-23-01CH New Riverlands Park Camp and Paddle Trail Campsite

MRPA Code: RC-23-01CH

**Description:** A Metropolitan River Protection Act review of a project to construct a public camp and paddle park on a 28 acre site wholly within the Chattahoochee River Corridor at 8661 Campbellton Redwine Road in the City of Chattahoochee Hills. The scope of work includes a dock, kayak launch, campsite, walkways, rest room, septic tank, landscaping, access drive and parking area. The proposed amounts of disturbed and impervious areas are within allowed limits.

5. Property Description (Attach Legal Description and Vicinity Map): Land Lot(s), District, Section, County: 157; DISTRICT 8; FULTON COUNTY

| Subdivision  | , Lot, Block, Street and Address, Distance to Nearest Intersection: <u>N/A; N/A; N/A;</u> |
|--------------|-------------------------------------------------------------------------------------------|
|              | TON REDWINE ROAD CHATTAHOOCHEE HILLS GA 30268; APPROX. 3,600 LF TO HUTCHESON FERRY RD     |
|              | elopment (Use as Applicable):                                                             |
| Acres:       | Inside Corridor: 28.34 AC                                                                 |
|              | Outside Corridor                                                                          |
|              | Total: 28.34 AC                                                                           |
| Lots:        | Inside Corridor: N/A                                                                      |
|              | Outside Corridor: N/A                                                                     |
|              | Total: N/A                                                                                |
| Units:       | Inside Corridor: N/A                                                                      |
|              | Outside Corridor: N/A                                                                     |
|              | Total: N/A                                                                                |
| Other Size l | Descriptor (i.e., Length and Width of Easement):                                          |
|              | Inside Corridor: N/A                                                                      |
|              | Outside Corridor: N/A                                                                     |
|              | Total: N/A                                                                                |

- 9. Is any of this Land within the 100-Year Floodplain of the Chattahoochee River? YES
  - If "yes", indicate the 100-year floodplain elevation: 720'
  - **NOTE:** The 100-year river floodplain is defined as the natural land surface below the one hundred- (100) year flood elevations shown in the Flood Profiles of the most recent floodplain study for the Chattahoochee River approved by the United States Federal Emergency Management Agency for each Corridor jurisdiction.
  - <u>NOTE:</u> <u>All</u> river 100-year floodplain is assigned to the "E" Category; its allowable allocations can be combined with those of other "E" land in the review. Also, 100-year floodplain cannot be reanalyzed and cannot accept transfers.
- 10. Is any of this land within the 500-year floodplain of the Chattahoochee River? YES If "yes", indicate the 500-year flood plain elevation: 722.5'
  - **NOTE:** The 500-year floodplain is defined as the natural land surface below the five hundred- (500) year flood elevations shown in the Flood Profiles of the most recent floodplain study for the Chattahoochee River approved by the United States Federal Emergency Management Agency for each Corridor jurisdiction.
  - **NOTE:** Plan Standards include a 35-foot height limit above the pre-construction grade within the 500-year floodplain (includes the 100-year floodplain). Adherence to this standard must be noted on the submitted plans (see Part 2.B.(4) of the <u>Chattahoochee Corridor Plan</u>).
- 11. The following is a checklist of information required to be attached as part of the application. Individual items may be combined.

#### **TITLE NOTES**

ACCORDING TO THE "FIRM" (FLOOD INSURANCE RATE MAP) OF FULTON COUNT GEORGIA (PANEL NUMBERS 13121CO414F & 13121CO414F), DATED 9/18/2013; A PORTION OF THIS PROPERTY LIES WITHIN A SPECIAL FLOOD HAZARD AREA. THIS SURVEY WAS PREPARED WITHOUT THE BENEFIT OF A TITLE REPORT, WHICH COULD REVEAL ENCUMBRANCES NOT SHOWN ON THIS SURVEY. SUBJECT PROPERTY HAS ACCESS TO THE PUBLIC RIGHT OF WAY OF CAMBELLTON REDWINE ROAD (GEORGIA HIGHWAY 70).

#### SITE INFORMATION

CURRENT OWNER: CITY OF CHATTAHOOCHEE HILLS, GEORGIA D8. 62208 PG 53 TAX PARCEL ID # 08 360001570374 ADDRESS- 8661 CAMBELLTON REDWINE ROAD ZONING: RL (RURAL) JURISDICTION: CITY OF CHATTAHOOCHEE HILLS