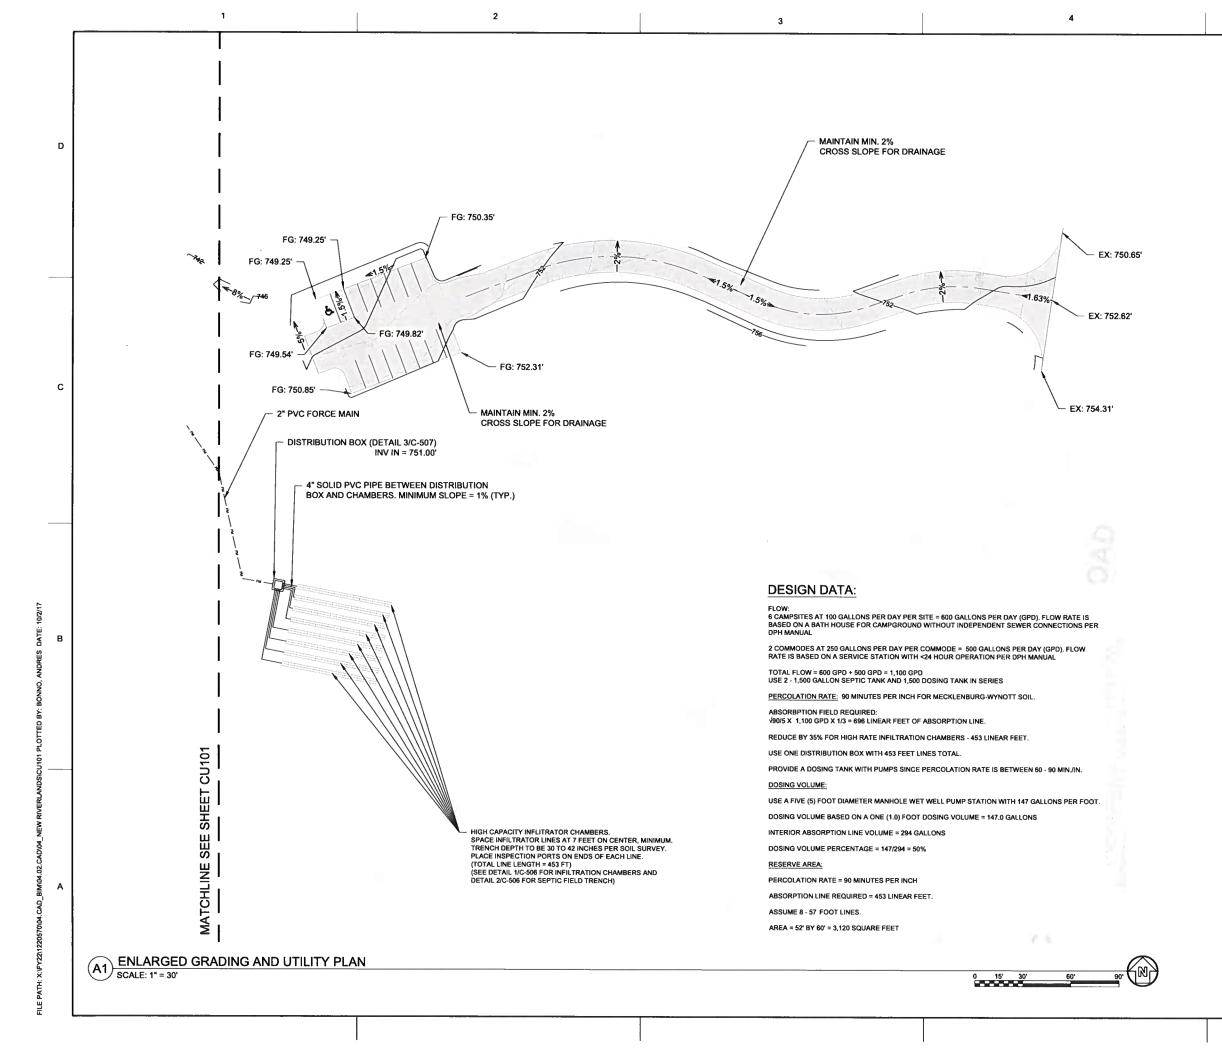

#### PROJECT DESCRIPTION

PROJECT IS TO IMPLEMENT A PASSIVE PARK AND CAMPGROUND DEVELOPMENT. INCLUDES A COMFORT STATION BUILDING WITH RELATED UTILITIES, WELL INSTALLATION/WATER CONNECTION. ON-SITE SEWER SYSTEM WITH SEPTIC TANKS/FIELD, ASPHALT ENTRANCE ROAD AND PARKING AREA, GRAVEL WALKING PATHS. PRIMITIVE CAMPSITES, AND INSTALLATION OF A KAYAK LAUNCH PLATFORM.

#### **GENERAL NOTES:**

- 1. ALL WATER IMPROVEMENTS INSIDE EXISTING METER (WELL SERVICE). NO ADDITIONAL METER CONNECTIONS REQUIRED.
- PROJECTHAS ON-SITE SEWER SYSTEM PERMITTED BY FULTON COUNTY ENVIRONMENTAL HEALTH. SEE UTILITY PLANS FOR FULTON COUNTY REQUIREMENTS.