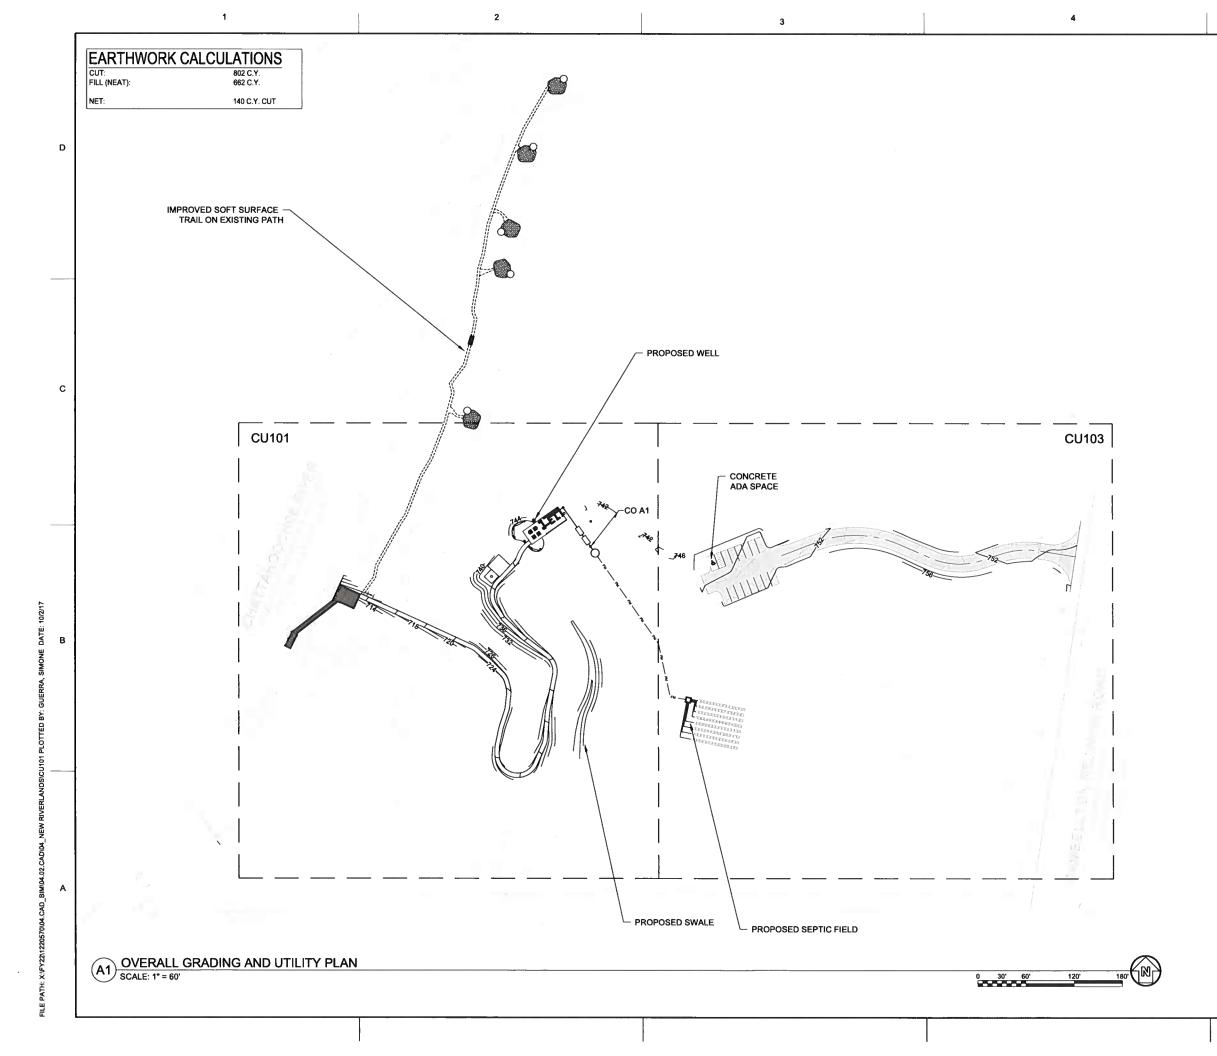

- 7. How Will Sewage from this Development be Treated?
  - A. Septic tank ONSITE SEPTIC SYSTEM

Note: For proposals with septic tanks, the application must include the appropriate local government health department approval for the selected site.

#### PROJECT DESCRIPTION

PROJECT IS TO IMPLEMENT A PASSIVE PARK AND CAMPGROUND DEVELOPMENT. INCLUDES A COMFORT STATION BUILDING WITH RELATED UTILITIES, WELL INSTALLATION/WATER CONNECTION. ON-SITE SEWER SYSTEM WITH SEPTIC TANKS/FIELD, ASPHALT ENTRANCE ROAD AND PARKING AREA, GRAVEL WALKING PATHS. PRIMITIVE CAMPSITES, AND INSTALLATION OF A KAYAK LAUNCH PLATFORM.

#### PROJECT SITE TOTAL ACREAGE: 28.34 AC TOTAL DISTURBED AREA: 1.48 AC

GPS COORDINATES OF CONSTRUCTION EXIT: N33.521451, W84.811620 OWNER INFO. DAROLD WENDLANDT CITY OF CHATTAHOOCHEE HILLS 6505 RICO ROAD CHATTAHOOCHEE HILLS, GEORGIA 30268 (770) 463-8881 DAROLD.WENDLANDT@CHATTHILLSGA.US

#### **GENERAL NOTES:**

- 1. ALL WATER IMPROVEMENTS INSIDE EXISTING METER (WELL SERVICE). NO ADDITIONAL METER CONNECTIONS REQUIRED.
- PROJECTHAS ON-SITE SEWER SYSTEM PERMITTED BY FULTON COUNTY ENVIRONMENTAL HEALTH. SEE UTILITY PLANS FOR FULTON COUNTY REQUIREMENTS.