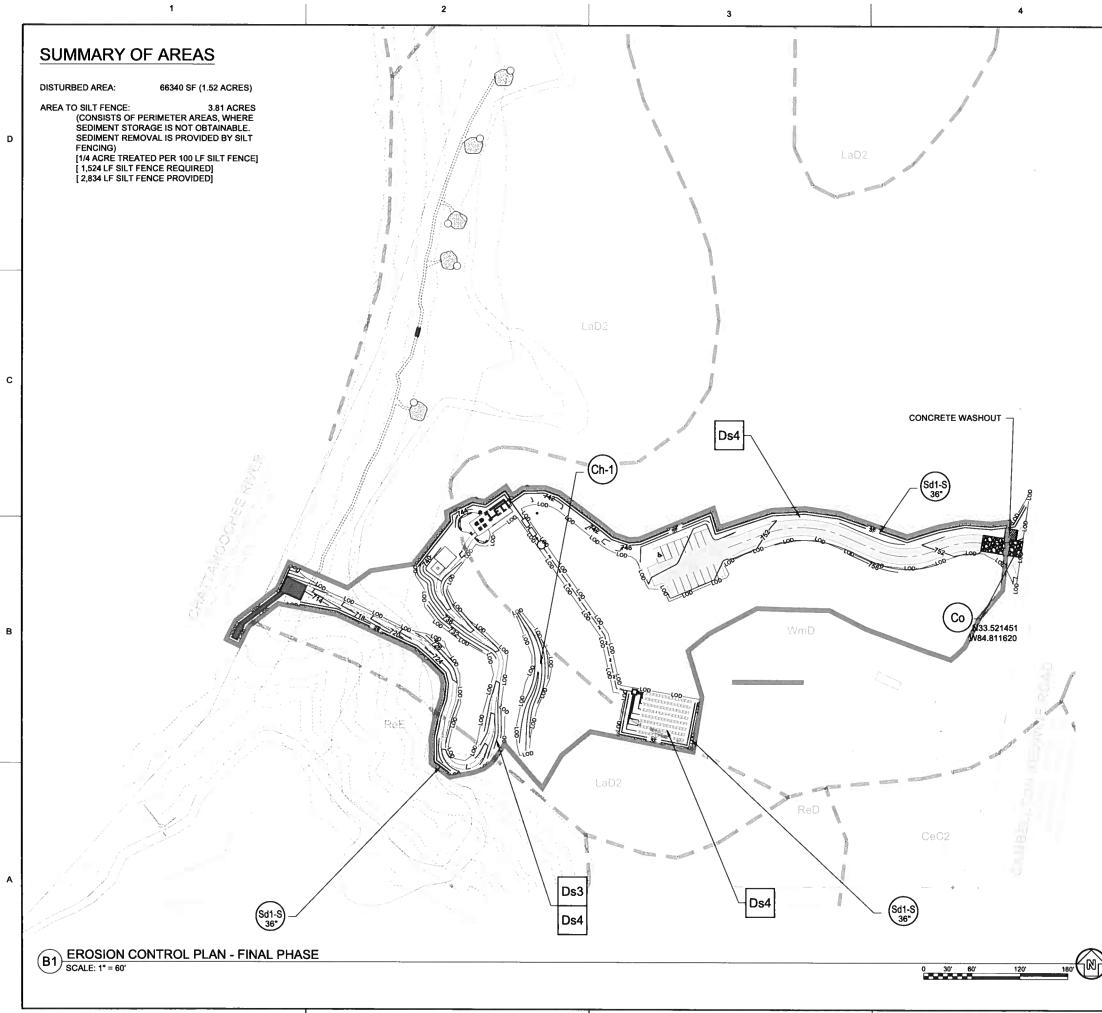

#### PROJECT SITE TOTAL ACREAGE: 28.34 AC TOTAL DISTURBED AREA: 1.48 AC

GPS COORDINATES OF CONSTRUCTION EXIT: N33.521451, W84.811620 OWNER INFO. DAROLD WENDLANDT CITY OF CHATTAHOOCHEE HILLS 6505 RICO ROAD CHATTAHOOCHEE HILLS, GEORGIA 30268 (770) 463-8881 DAROLD.WENDLANDT@CHATTHILLSGA.US