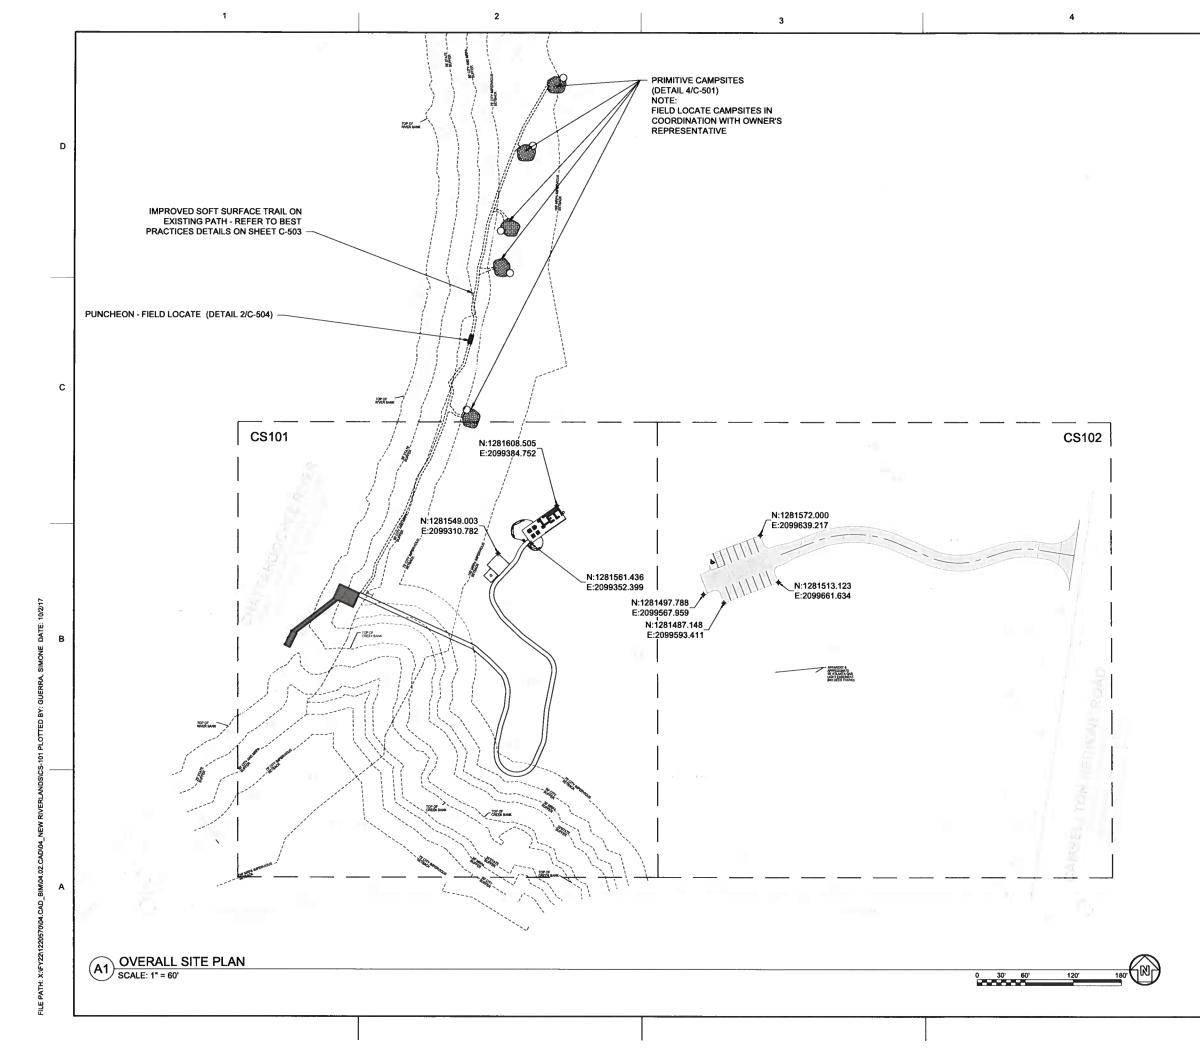

#### PROJECT DESCRIPTION

PROJECT IS TO IMPLEMENT A PASSIVE PARK AND CAMPGROUND DEVELOPMENT. INCLUDES A COMFORT STATION BUILDING WITH RELATED UTILITIES, WELL INSTALLATION/WATER CONNECTION. ON-SITE SEWER SYSTEM WITH SEPTIC TANKS/FIELD, ASPHALT ENTRANCE ROAD AND PARKING AREA, GRAVEL WALKING PATHS. PRIMITIVE CAMPSITES, AND INSTALLATION OF A KAYAK LAUNCH PLATFORM.

#### PROJECT SITE TOTAL ACREAGE: 28.34 AC TOTAL DISTURBED AREA: 1.48 AC

GPS COORDINATES OF CONSTRUCTION EXIT: N33.521451, W84.811620 OWNER INFO. DAROLD WENDLANDT CITY OF CHATTAHOOCHEE HILLS 6505 RICO ROAD CHATTAHOOCHEE HILLS, GEORGIA 30268 (770) 463-8881 DAROLD.WENDLANDT@CHATTHILLSGA.US