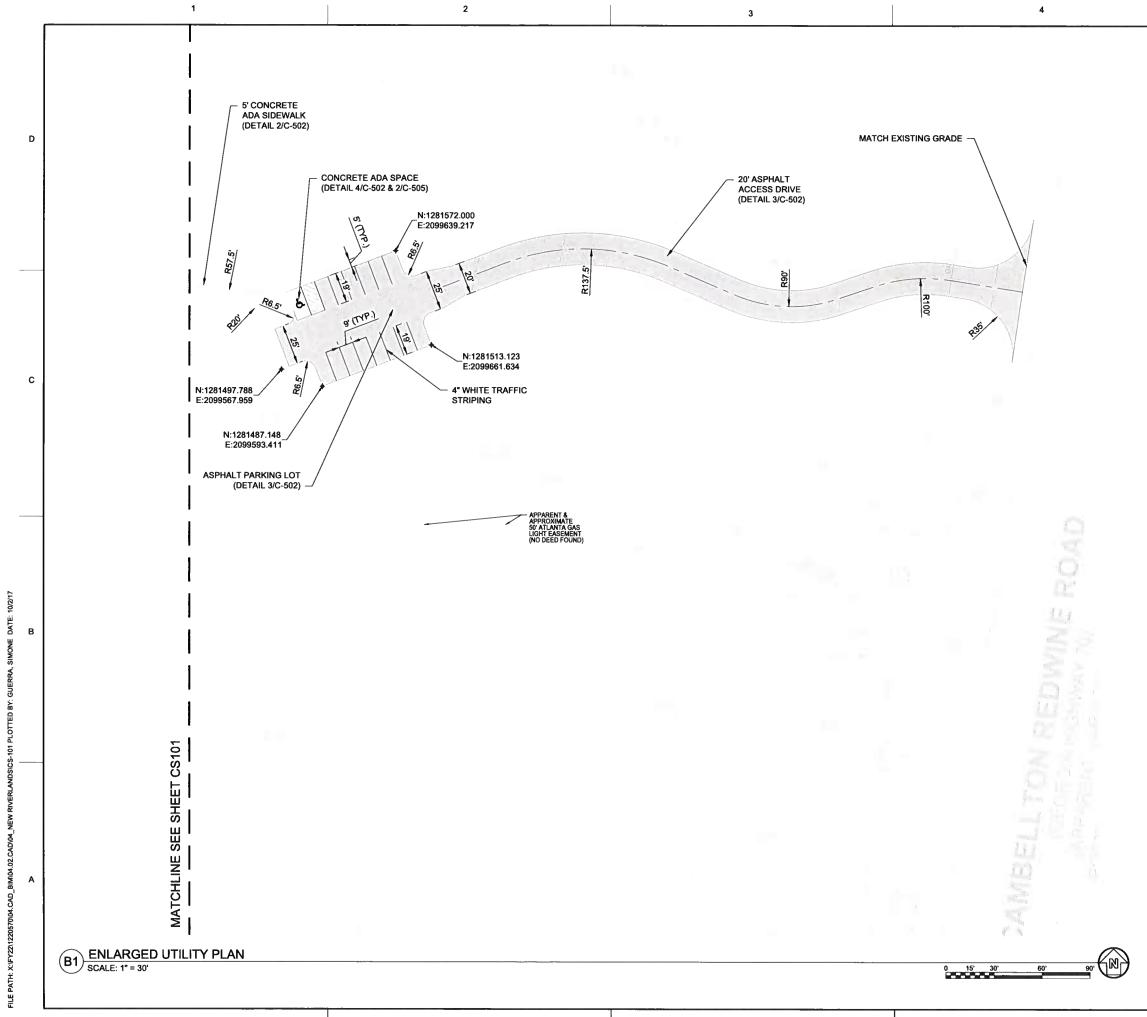

#### PROJECT DESCRIPTION

PROJECT IS TO IMPLEMENT A PASSIVE PARK AND CAMPGROUND DEVELOPMENT. INCLUDES A COMFORT STATION BUILDING WITH RELATED UTILITIES, WELL INSTALLATION/WATER CONNECTION. ON-SITE SEWER SYSTEM WITH SEPTIC TANKS/FIELD, ASPHALT ENTRANCE ROAD AND PARKING AREA, GRAVEL WALKING PATHS. PRIMITIVE CAMPSITES, AND INSTALLATION OF A KAYAK LAUNCH PLATFORM.

#### PROJECT SITE TOTAL ACREAGE: 28.34 AC TOTAL DISTURBED AREA: 1.48 AC

GPS COORDINATES OF CONSTRUCTION EXIT: N33.521451, W84.811620 OWNER INFO. DAROLD WENDLANDT CITY OF CHATTAHOOCHEE HILLS 6505 RICO ROAD CHATTAHOOCHEE HILLS, GEORGIA 30268 (770) 463-8881 DAROLD.WENDLANDT@CHATTHILLSGA.US