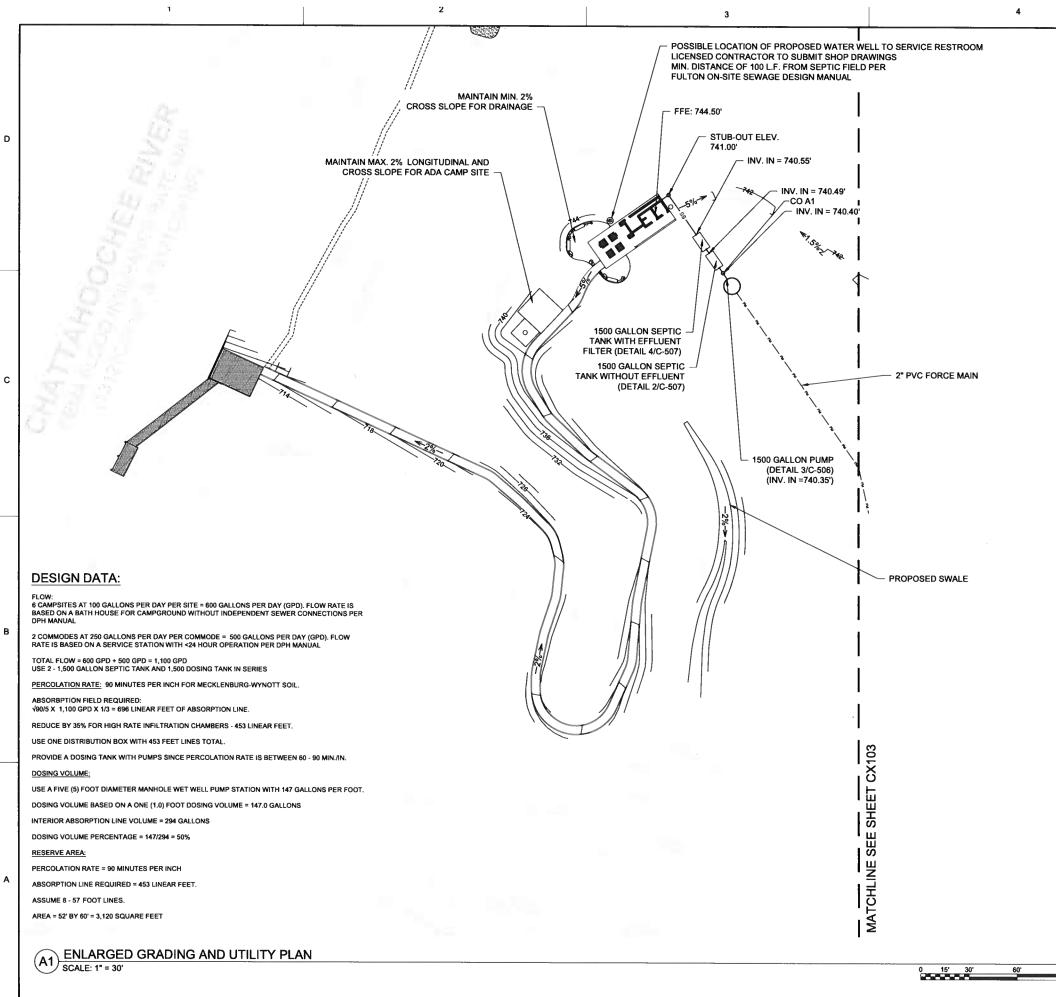

#### PROJECT DESCRIPTION

PROJECT IS TO IMPLEMENT A PASSIVE PARK AND CAMPGROUND DEVELOPMENT. INCLUDES A COMFORT STATION BUILDING WITH RELATED UTILITIES, WELL INSTALLATION/WATER CONNECTION. ON-SITE SEWER SYSTEM WITH SEPTIC TANKS/FIELD, ASPHALT ENTRANCE ROAD AND PARKING AREA, GRAVEL WALKING PATHS. PRIMITIVE CAMPSITES, AND INSTALLATION OF A KAYAK LAUNCH PLATFORM.

#### **GENERAL NOTES:**

- 1. ALL WATER IMPROVEMENTS INSIDE EXISTING METER (WELL SERVICE). NO ADDITIONAL METER CONNECTIONS REQUIRED.
- PROJECTHAS ON-SITE SEWER SYSTEM PERMITTED BY FULTON COUNTY ENVIRONMENTAL HEALTH. SEE UTILITY PLANS FOR FULTON COUNTY REQUIREMENTS.