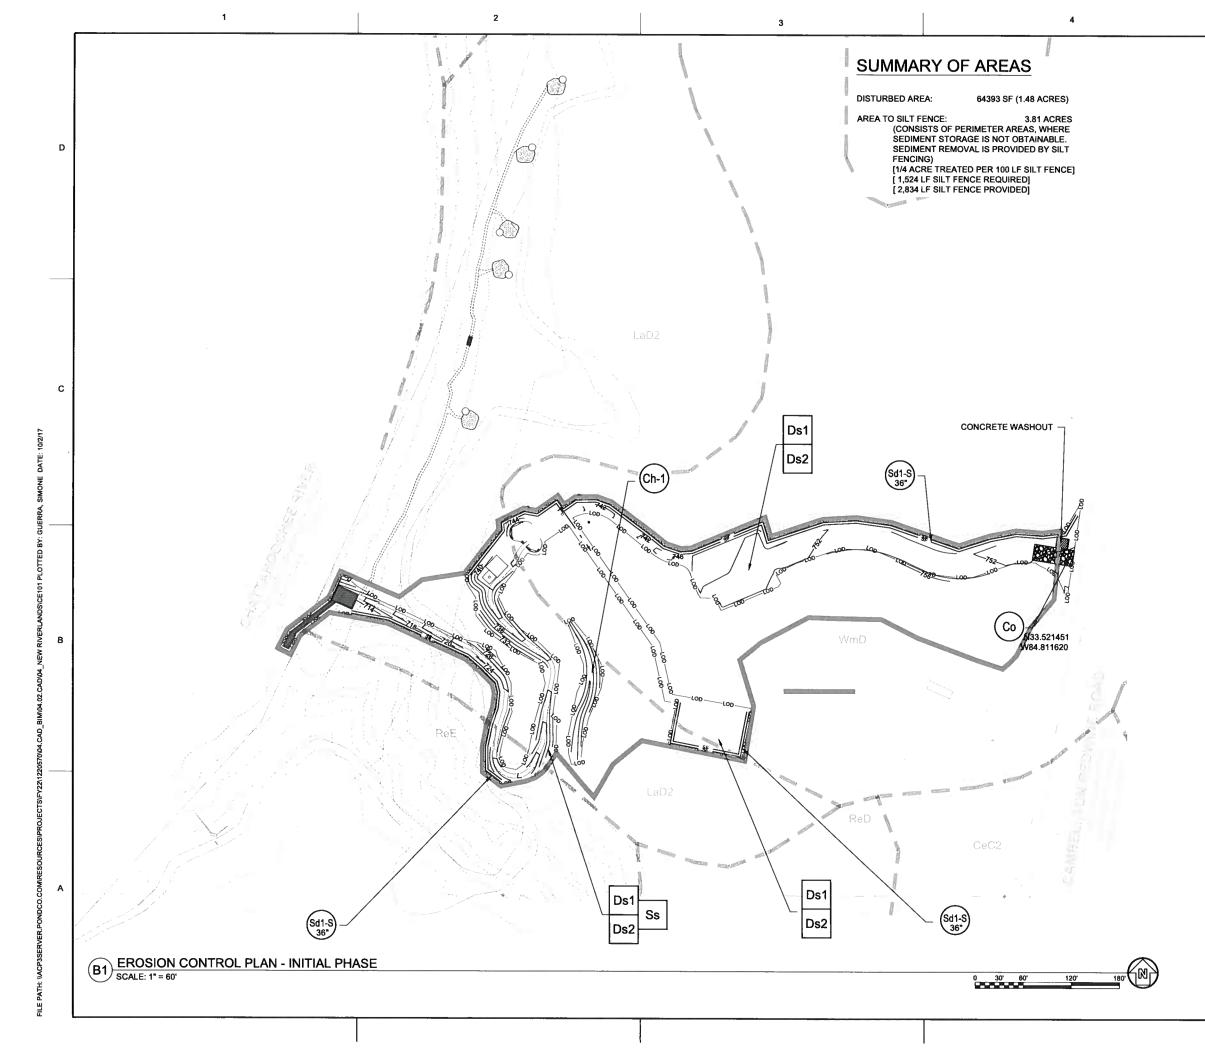

#### PROJECT SITE TOTAL ACREAGE: 28.34 AC TOTAL DISTURBED AREA: 1.48 AC

GPS COORDINATES OF CONSTRUCTION EXIT: N33.521451, W84.811620 OWNER INFO. DAROLD WENDLANDT CITY OF CHATTAHOOCHEE HILLS 6505 RICO ROAD CHATTAHOOCHEE HILLS, GEORGIA 30268 (770) 463-8881 DAROLD.WENDLANDT@CHATTHILLSGA.US