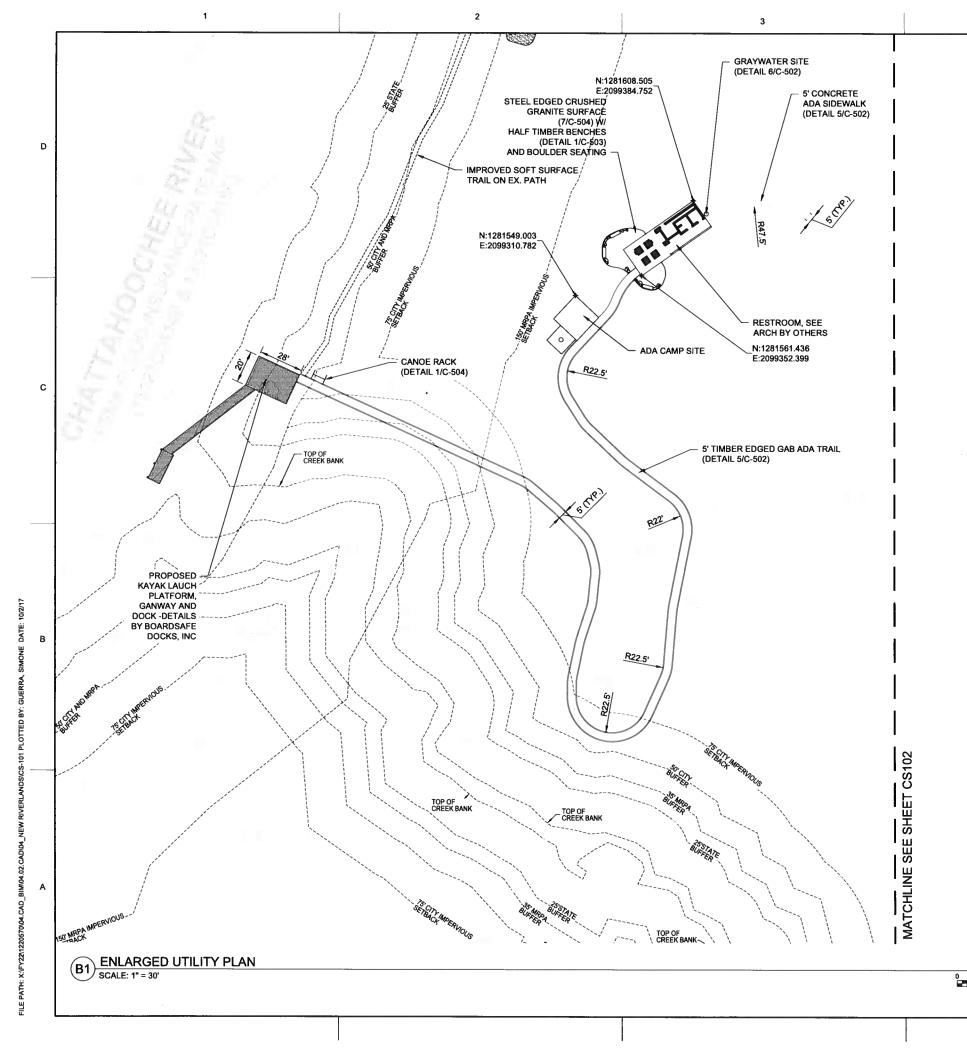

#### PROJECT DESCRIPTION

PROJECT IS TO IMPLEMENT A PASSIVE PARK AND CAMPGROUND DEVELOPMENT. INCLUDES A COMFORT STATION BUILDING WITH RELATED UTILITIES, WELL INSTALLATION/WATER CONNECTION. ON-SITE SEWER SYSTEM WITH SEPTIC TANKS/FIELD, ASPHALT ENTRANCE ROAD AND PARKING AREA, GRAVEL WALKING PATHS. PRIMITIVE CAMPSITES, AND INSTALLATION OF A KAYAK LAUNCH PLATFORM.

#### PROJECT SITE TOTAL ACREAGE: 28.34 AC TOTAL DISTURBED AREA: 1.48 AC

GPS COORDINATES OF CONSTRUCTION EXIT: N33.521451, W84.811620 OWNER INFO. DAROLD WENDLANDT CITY OF CHATTAHOOCHEE HILLS 6505 RICO ROAD CHATTAHOOCHEE HILLS, GEORGIA 30268 (770) 463-8881 DAROLD.WENDLANDT@CHATTHILLSGA.US