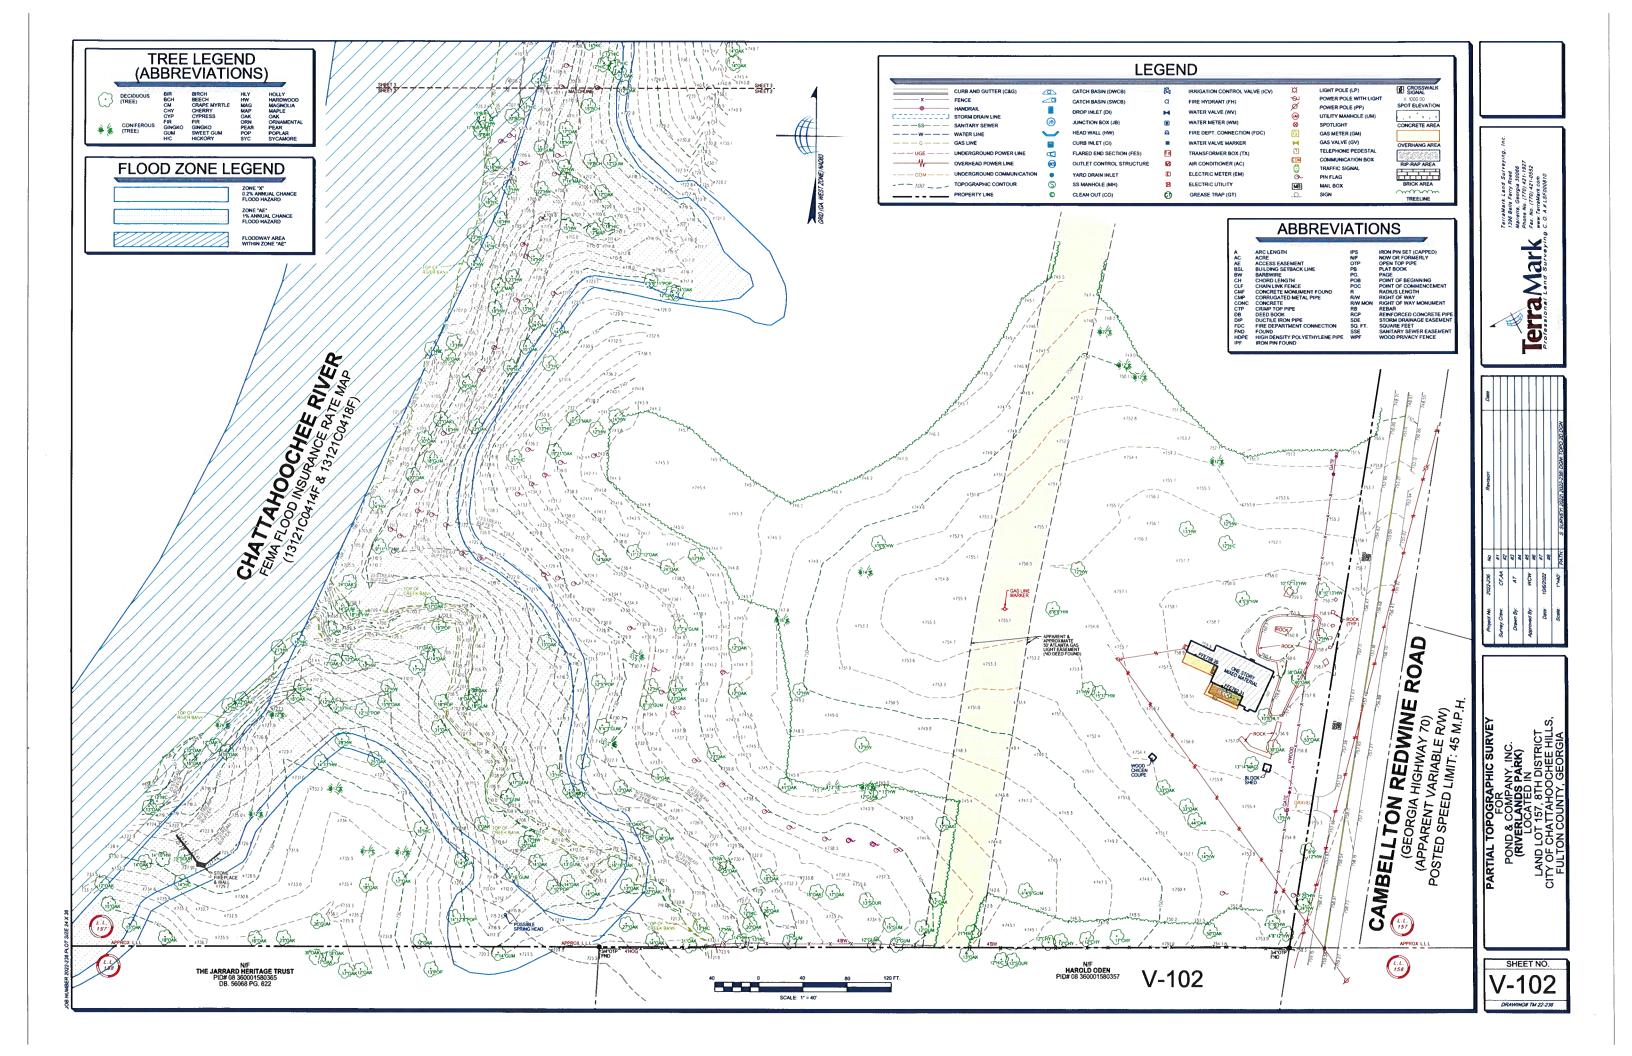

# PARTIAL TOPOGRAPHIC SURVEY FOR POND & COMPANY, INC. (RIVERLANDS PARK) LOCATED IN LAND LOT 157, 8TH DISTRICT CITY OF CHATTAHOOCHEE HILLS, FULTON COUNTY, GEORGIA

#### **TITLE NOTES**

ACCORDING TO THE "FIRM" (FLOOD INSURANCE RATE MAP) OF FULTON COUNT GEORGIA (PANEL NUMBERS 13121CO414F & 13121CO414F), DATED 9/18/2013; A PORTION OF THIS PROPERTY LIES WITHIN A SPECIAL FLOOD HAZARD AREA. THIS SURVEY WAS PREPARED WITHOUT THE BENEFIT OF A TITLE REPORT, WHICH COULD REVEAL ENCUMBRANCES NOT SHOWN ON THIS SURVEY. SUBJECT PROPERTY HAS ACCESS TO THE PUBLIC RIGHT OF WAY OF CAMBELLTON REDWINE ROAD (GEORGIA HIGHWAY 70).

#### SITE INFORMATION

CURRENT OWNER: CITY OF CHATTAHOOCHEE HILLS, GEORGIA D8. 62208 PG 53 TAX PARCEL ID # 08 360001570374 ADDRESS- 8661 CAMBELLTON REDWINE ROAD ZONING: RL (RURAL) JURISDICTION: CITY OF CHATTAHOOCHEE HILLS