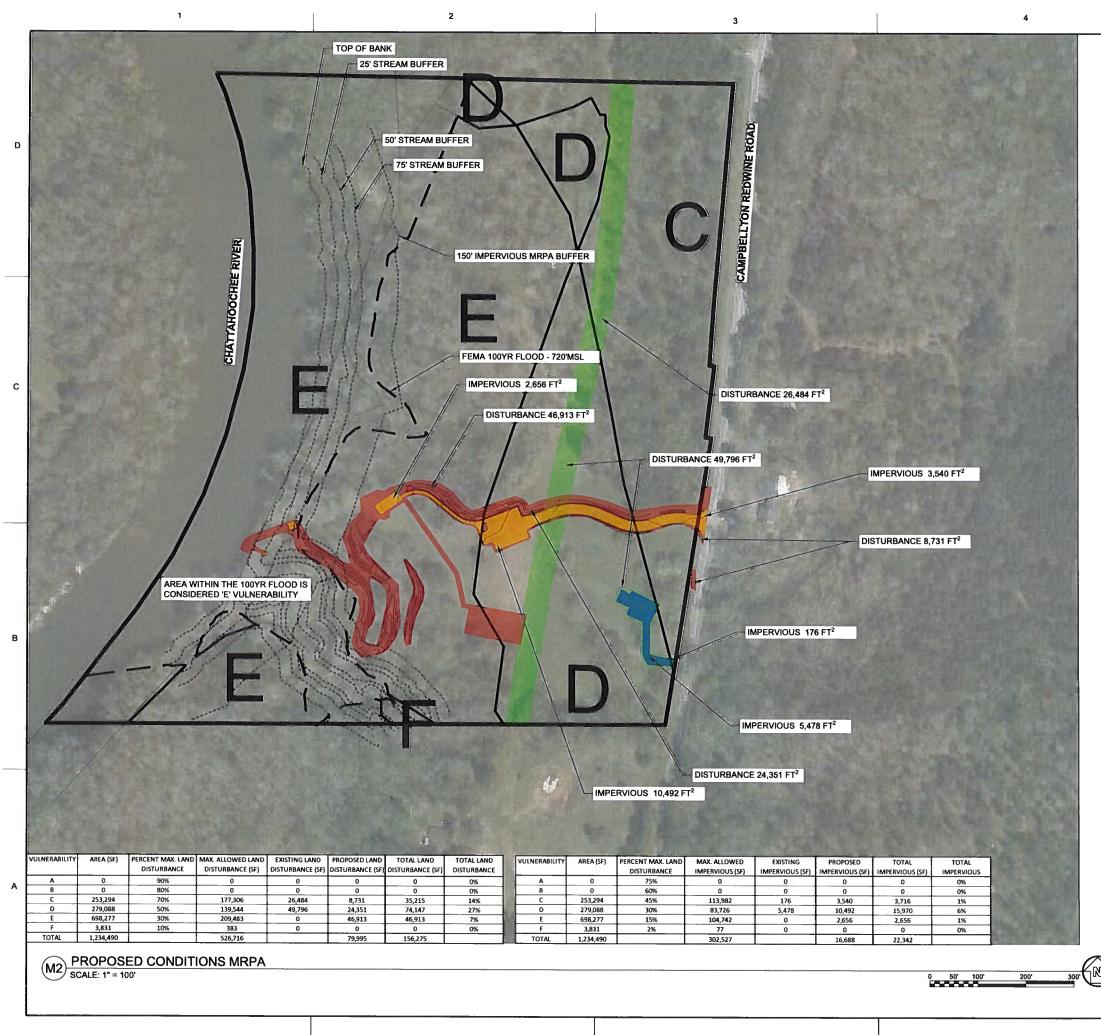

- B. Public sewer system\_\_\_\_\_
- 8. Summary of Vulnerability Analysis of Proposed Land or Water Use:

| Vulnerability<br>Category | Total Acreage<br>(or Sq. Footage) | Total Acreage<br>(or Sq. Footage)<br>Land Disturbance | Total Acreage<br>(or Sq. Footage)<br>Imperv. Surface | Percent Percent<br>Land Imperv.<br><u>Disturb. Surf.</u><br>(Maximums Shown In<br>Parentheses) |
|---------------------------|-----------------------------------|-------------------------------------------------------|------------------------------------------------------|------------------------------------------------------------------------------------------------|
|                           |                                   |                                                       |                                                      |                                                                                                |
| A                         | 0 SF                              | 0 SF                                                  | 0 SF                                                 | ( <b>90</b> )0%_(75)0%_                                                                        |
| В                         | 0 SF                              | 0 SF                                                  | 0 SF                                                 | (80) <u>0% (</u> 60) <u>0%</u>                                                                 |
| С                         | 253,294 SF                        | 177,306 SF                                            | 113,982 SF                                           | (70) <u>70%</u> (45)_ <u>45%</u>                                                               |
| D                         | 279,088 SF                        | 139,544 SF                                            | 83,726 SF                                            | ( <b>50)</b> <u>50%</u> ( <b>30</b> )_30%                                                      |
| E                         | 698,277 SF                        | 209,483 SF                                            | 104,742 SF                                           | ( <b>30)</b> 30%(15)15%                                                                        |
| F                         | 3,831 SF                          | 383 SF                                                | 77 SF                                                | (10)10% (2)2%                                                                                  |
| Total:                    | 1,234,490 SF                      | 526,716 SF                                            | 302,527 SF                                           | N/A N/A                                                                                        |

- 9. Is any of this Land within the 100-Year Floodplain of the Chattahoochee River? YES
  - If "yes", indicate the 100-year floodplain elevation: 720'
  - **NOTE:** The 100-year river floodplain is defined as the natural land surface below the one hundred- (100) year flood elevations shown in the Flood Profiles of the most recent floodplain study for the Chattahoochee River approved by the United States Federal Emergency Management Agency for each Corridor jurisdiction.
  - <u>NOTE:</u> <u>All</u> river 100-year floodplain is assigned to the "E" Category; its allowable allocations can be combined with those of other "E" land in the review. Also, 100-year floodplain cannot be reanalyzed and cannot accept transfers.
- 10. Is any of this land within the 500-year floodplain of the Chattahoochee River? YES If "yes", indicate the 500-year flood plain elevation: 722.5'
  - **NOTE:** The 500-year floodplain is defined as the natural land surface below the five hundred- (500) year flood elevations shown in the Flood Profiles of the most recent floodplain study for the Chattahoochee River approved by the United States Federal Emergency Management Agency for each Corridor jurisdiction.
  - **NOTE:** Plan Standards include a 35-foot height limit above the pre-construction grade within the 500-year floodplain (includes the 100-year floodplain). Adherence to this standard must be noted on the submitted plans (see Part 2.B.(4) of the <u>Chattahoochee Corridor Plan</u>).
- 11. The following is a checklist of information required to be attached as part of the application. Individual items may be combined.

#### PROJECT SITE TOTAL ACREAGE: 28.34 AC TOTAL DISTURBED AREA: 1.48 AC

GPS COORDINATES OF CONSTRUCTION EXIT: N33.521451, W84.811620 OWNER INFO. DAROLD WENDLANDT CITY OF CHATTAHOOCHEE HILLS 6505 RICO ROAD CHATTAHOOCHEE HILLS, GEORGIA 30268 (770) 463-8881 DAROLD.WENDLANDT@CHATTHILLSGA.US