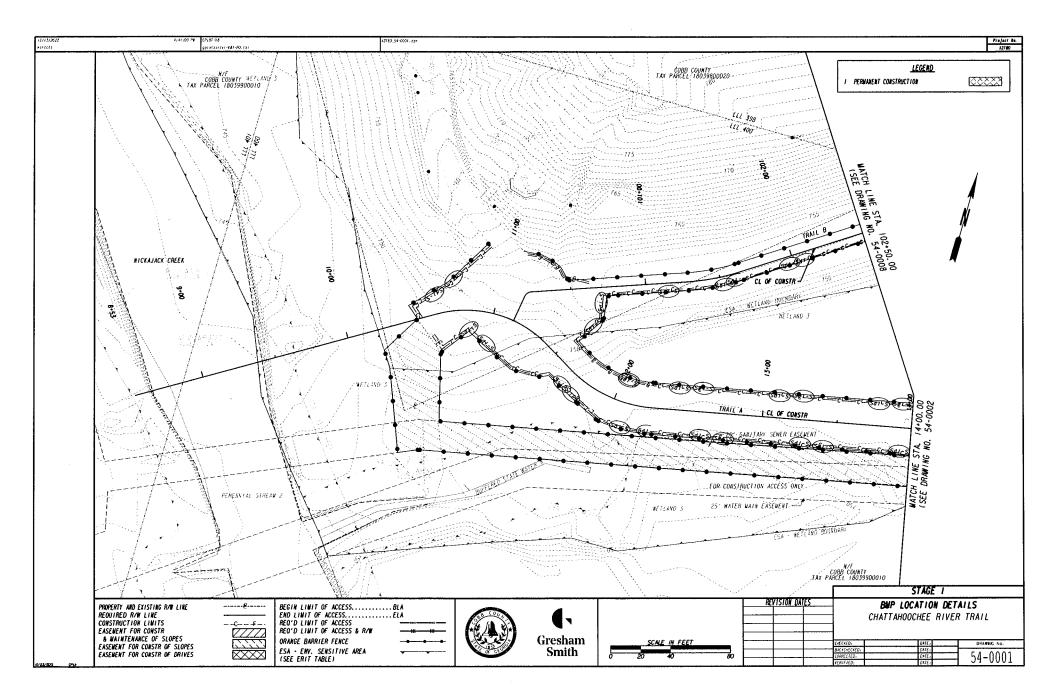

### Name of Proposal: RC-22-06CC Cobb Chattahoochee River Trail Phase I

MRPA Code: RC-22-06CC

**Description:** A MRPA review of a proposal to construct a 1.3 mile public trail with paved and unpaved components as well as two raised boardwalk segments and an educational nook. The trail will provide bicycle and pedestrian connectivity to Cobb Discovery Park and access to the Chattahoochee River. All of the 34.5 acre project site falls within the Chattahoochee River Corridor and within the river floodplain. Proposed land disturbance areas and impervious areas are within the allowed limits.

topography in 13 series

- X Approved erosion control plan. Attached. See 54 series.
- X Detailed table of land-disturbing activities. (Both on this form and on the plans) Attached. See cover sheet

X Plat-level plan showing (as applicable): lot boundaries; any other sub-areas; all easements and rights-of -way; 100- and 500-year river floodplains; vulnerability category boundaries; topography; any other information that will clarify the review. Attached. Shown in 13 series, FEMA map and