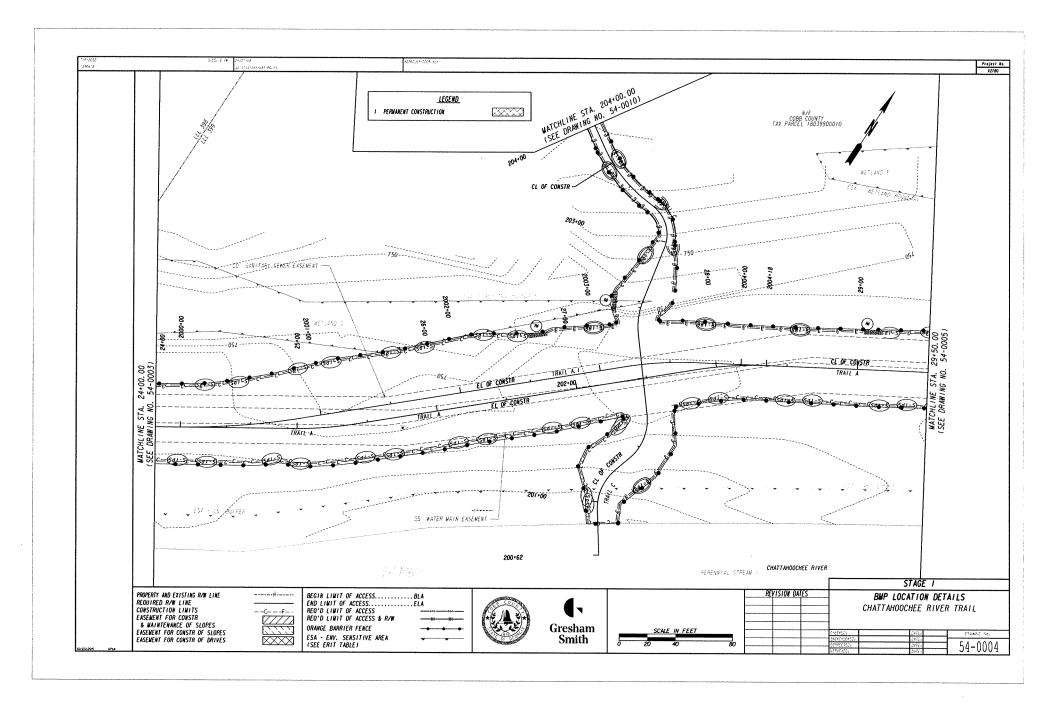

topography in 13 series

- X Approved erosion control plan. Attached. See 54 series.
- X Detailed table of land-disturbing activities. (Both on this form and on the plans) Attached. See cover sheet

X Plat-level plan showing (as applicable): lot boundaries; any other sub-areas; all easements and rights-of -way; 100- and 500-year river floodplains; vulnerability category boundaries; topography; any other information that will clarify the review. Attached. Shown in 13 series, FEMA map and