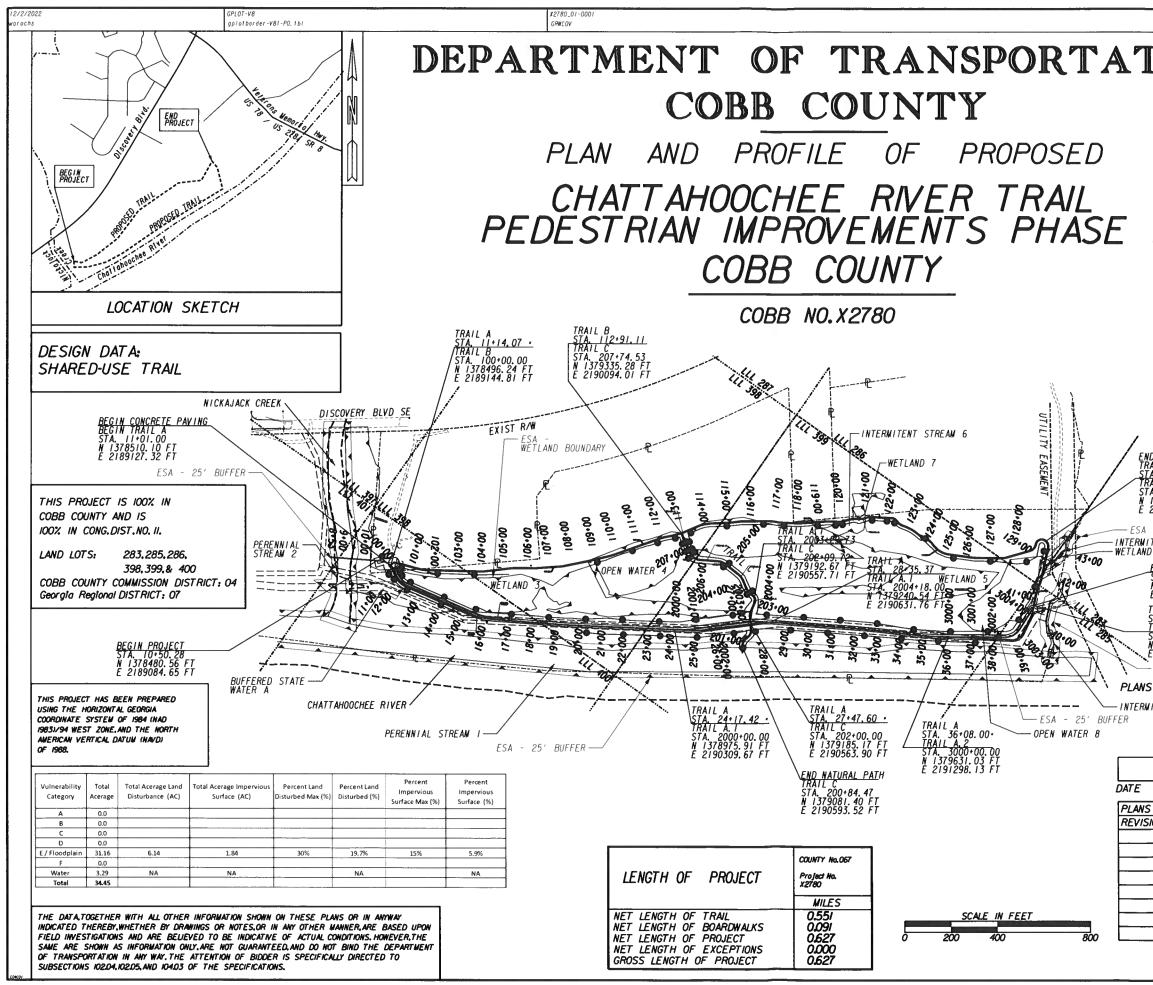

### Name of Proposal: RC-22-06CC Cobb Chattahoochee River Trail Phase I

MRPA Code: RC-22-06CC

**Description:** A MRPA review of a proposal to construct a 1.3 mile public trail with paved and unpaved components as well as two raised boardwalk segments and an educational nook. The trail will provide bicycle and pedestrian connectivity to Cobb Discovery Park and access to the Chattahoochee River. All of the 34.5 acre project site falls within the Chattahoochee River Corridor and within the river floodplain. Proposed land disturbance areas and impervious areas are within the allowed limits.

**Preliminary Finding:** ARC staff have initiated a review of an application for a MRPA Certificate for this proposed project in the Chattahoochee River Corridor. ARC's preliminary finding is that the project is consistent with the Chattahoochee River Corridor Plan.

## APPLICATION FOR METROPOLITAN RIVER PROTECTION ACT CERTIFICATE

| 1. | Name of Local Go                                  | overnment: Cobb County        |                                 | n ya kata kata kata kata kata kata kata k |                            |
|----|---------------------------------------------------|-------------------------------|---------------------------------|-------------------------------------------|----------------------------|
| 2. | Owner(s) of Reco                                  | rd of Property to be Review   | ed:                             |                                           |                            |
|    | Name(s): C                                        | obb County                    |                                 |                                           |                            |
|    | Mailing Add                                       | ress: 100 Cherokee Street, St | uite 300                        |                                           |                            |
|    | City: Marietta                                    |                               |                                 | Georgia                                   | Zip: 30090                 |
|    |                                                   | ne Numbers (w/Area Code):     |                                 |                                           |                            |
|    |                                                   | Phone:                        |                                 | Fax:                                      |                            |
|    |                                                   | mbers:                        |                                 |                                           |                            |
| _  |                                                   |                               |                                 |                                           |                            |
| 3. |                                                   | pplicant's Agent(s):          |                                 |                                           | - )                        |
|    |                                                   | bb County Department of Trans |                                 | Attn: Ligia Fiorin                        | 1)                         |
|    |                                                   | ress: 1890 County Services Ro |                                 |                                           | []]                        |
|    | City: Mariett                                     |                               |                                 | Georgia                                   | Zip:_30008                 |
|    |                                                   | ne Numbers (w/Area Code):     |                                 | ~                                         |                            |
|    | •                                                 | Phone: (770) 528-1600         |                                 | _Fax:                                     |                            |
|    | Other Nu                                          | mbers: (770) 528-1667 (Ligia  | Florim)                         |                                           |                            |
| 4. | Description of<br>1.3 miles of p<br>educational n | elopment: Chattahoochee Riv   | le connec<br>cles and p<br>hed. | tivity to Cobb Dis<br>edestrians with     |                            |
|    | Land Lot(s).                                      | District, Section, County:    | and Distri                      | ct: 18; Land Lots                         | s: 397,398, 399, 400 & 401 |
|    |                                                   | Cobb County                   | <b></b>                         |                                           |                            |
|    |                                                   |                               | ess. Dist                       | ance to Neares                            | st Intersection:           |
|    |                                                   | Blvd, Mableton, GA 30126      | ,                               |                                           |                            |
|    |                                                   | opment (Use as Applicable)    |                                 |                                           |                            |
|    | Acres:                                            |                               |                                 | rty                                       |                            |
|    |                                                   |                               |                                 |                                           |                            |
|    |                                                   | Tatal, 34 45ac                |                                 |                                           |                            |
|    | Lots:                                             | Incide Considers ale          |                                 |                                           |                            |
|    |                                                   | Outside Corridor: n/a         |                                 |                                           |                            |
|    |                                                   | Total: n/a                    |                                 |                                           |                            |
|    | Units:                                            | Inside Corridor: n/a          |                                 |                                           |                            |
|    |                                                   | Outside Corridor: n/a         |                                 |                                           |                            |
|    |                                                   | Total:n/a                     |                                 |                                           |                            |
|    | Other Size D                                      | escriptor (i.e., Length and V | Nidth of                        | Easement):                                |                            |
|    | State Size D                                      |                               | iched plan                      |                                           |                            |
|    |                                                   | Outside Corridor: n/a         |                                 |                                           |                            |
|    |                                                   | Total: n/a                    |                                 |                                           |                            |
|    |                                                   |                               |                                 |                                           |                            |

6. Related Chattahoochee Corridor Development:

| Category       form reference       form reference       form reference       Land Imperv         Category       (or Sq. Footage)       (or Sq. Footage)       (or Sq. Footage)       Land Imperv         Land Disturbance       Imperv. Surface       Imperv. Surface       Imperv       Maximums Shown         Parentheses)                                                                                                                                                                                                                                                 | A. I                   | elated Chattahoochee Corridor Development:<br>A. Does the total development include additional land in the Chattahoochee Corridor that |                                                                                   |                                                        |                                             |                                     |                      |  |  |
|-------------------------------------------------------------------------------------------------------------------------------------------------------------------------------------------------------------------------------------------------------------------------------------------------------------------------------------------------------------------------------------------------------------------------------------------------------------------------------------------------------------------------------------------------------------------------------|------------------------|----------------------------------------------------------------------------------------------------------------------------------------|-----------------------------------------------------------------------------------|--------------------------------------------------------|---------------------------------------------|-------------------------------------|----------------------|--|--|
| bordering this land, previously received a certificate or any other Chattaboochee<br>Corridor review approval?no                                                                                                                                                                                                                                                                                                                                                                                                                                                              | i<br>I                 | is not p<br>[f "yes'                                                                                                                   | art of this applica<br>', describe the add                                        | ition?_ <u>no</u><br>litional land and an              | y development plan                          | ns:                                 |                      |  |  |
| A. Septic tank _ n/a         Note: For proposals with septic tanks, the application must include the appropriat local government health department approval for the selected site.         B. Public sewer system _ n/a         3. Summary of Vulnerability Analysis of Proposed Land or Water Use:         Vulnerability       Total Acreage       Total Acreage       Total Acreage       Percent       Percent         Category       (or Sq. Footage)       (or Sq. Footage)       (or Sq. Footage)       Land       Imperv<br>Land Disturbance Imperv. Surface         A | ե<br>(<br>I            | borderi<br>Corride<br>lf "yes"                                                                                                         | ing this land, prev<br>or review approva<br>?, please identify t                  | viously received a central?no<br>he use(s), the review | rtificate or any oth<br>identification nur  | er Chattaho<br><br>nber(s), and     | ochee<br>the date(s) |  |  |
| Category       (or Sq. Footage)       (or Sq. Footage)       (or Sq. Footage)       (or Sq. Footage)       Land Imperv         A                                                                                                                                                                                                                                                                                                                                                                                                                                              | A. S<br>B. F           | Septic t<br>Note:<br>local ;<br>Public s                                                                                               | ank <u>n/a</u><br>For proposals wi<br>government healt<br>sewer system <u>n/a</u> | th septic tanks, the a<br>h department appro           | application must in<br>val for the selected | l site.                             | opropriate           |  |  |
| B       (80)       (60)         C       (70)       (45)         D       (50)       (30)         E       31.16ac       6.14ac       1.84ac         F       (10)       (2)         Water       3.29ac       0.00ac       0.00ac                                                                                                                                                                                                                                                                                                                                                 |                        | -                                                                                                                                      | 0                                                                                 | (or Sq. Footage)                                       | (or Sq. Footage)                            | Land<br><u>Disturb.</u><br>(Maximum | is Shown In          |  |  |
| C       (70)(45)_         D       (50)(30)_         E $31.16ac$ $6.14ac$ $1.84ac$ (30) 19.7% (15)_         F       (10)(2)_       N/A       N         Water $3.29ac$ $0.00ac$ $0.00ac$ $N/A$ N                                                                                                                                                                                                                                                                                                                                                                                | A                      |                                                                                                                                        |                                                                                   |                                                        |                                             | (90)                                | (75)                 |  |  |
| D       (50) (30)         E       31.16ac       6.14ac       1.84ac       (30) 19.7% (15)         F       (10) (2)       (10) (2)       (10) (2)         Water       3.29ac       0.00ac       0.00ac       N/A                                                                                                                                                                                                                                                                                                                                                               | В                      |                                                                                                                                        |                                                                                   |                                                        |                                             | (80)                                | (60)                 |  |  |
| E       31.16ac       6.14ac       1.84ac       (30) 19.7% (15)         F       (10)       (2)         Water       3.29ac       0.00ac       0.00ac       N/A       N                                                                                                                                                                                                                                                                                                                                                                                                         | С                      |                                                                                                                                        |                                                                                   |                                                        |                                             | (70)                                | (45)                 |  |  |
| F     (10)     (2)       Water     3.29ac     0.00ac     0.00ac     N/A     N                                                                                                                                                                                                                                                                                                                                                                                                                                                                                                 | D                      |                                                                                                                                        |                                                                                   |                                                        |                                             | (50)                                | (30)                 |  |  |
| Water 3.29ac 0.00ac 0.00ac N/A N                                                                                                                                                                                                                                                                                                                                                                                                                                                                                                                                              | E                      |                                                                                                                                        | 31.16ac                                                                           | 6.14ac                                                 | 1.84ac                                      | (30) 19.                            | <u>7% (15) 5.9%</u>  |  |  |
|                                                                                                                                                                                                                                                                                                                                                                                                                                                                                                                                                                               | F                      |                                                                                                                                        |                                                                                   |                                                        |                                             |                                     |                      |  |  |
| Total: 34.4380 b.1480 F.0480 N/A N/A                                                                                                                                                                                                                                                                                                                                                                                                                                                                                                                                          | Water<br><b>Total:</b> |                                                                                                                                        | 3.29ac<br>34.45ac                                                                 | 0.00ac<br>6.14ac                                       | 0.00ac<br>1.84ac                            | N/A<br><b>N/A</b>                   | N/A<br><b>N/A</b>    |  |  |

- 9. Is any of this Land within the 100-Year Floodplain of the Chattahoochee River? yes If "yes", indicate the 100-year floodplain elevation: 764.21
  - **NOTE:** For this review, river floodplain is determined from the U.S. Army Corps of Engineers' "Floodplain Information Chattahoochee River, Buford Dam to Whitesburg, Georgia", November, 1973 and its Supplement of March, 1982.
  - **NOTE:** All river 100-year floodplain is assigned to the "E" Category; its allowable allocations can be combined with those of other "E" land in the review. Also, 100-year floodplain cannot be reanalyzed and cannot accept transfers.
- 10. Is any of this land within the 500-year floodplain of the Chattahoochee River? no If "yes", indicate the 500-year flood plain elevation: 767.34
  - **NOTE:** Plan Standards include a 35-foot height limit above the pre-construction grade within the 500-year floodplain (includes the 100-year floodplain). Adherence to this standard must be noted on the submitted plans (see Part 2.B.(4) of the <u>Chattahoochee Corridor Plan</u>).
- 11. The following is a checklist of information required to be attached as part of the application. Individual items may be combined.