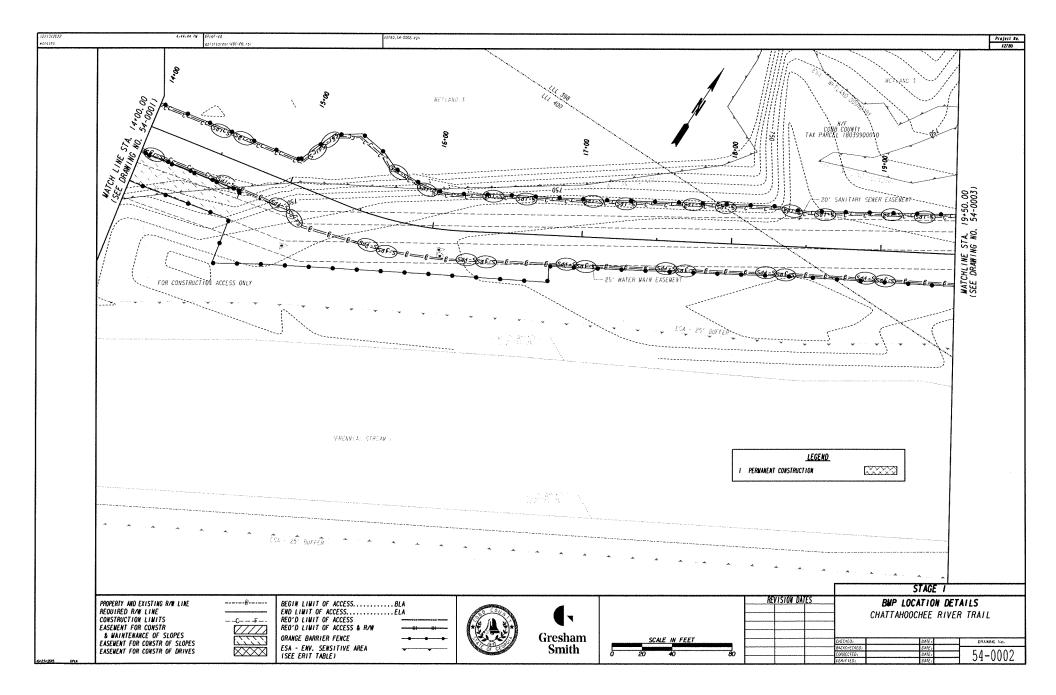

topography in 13 series

- X Approved erosion control plan. Attached. See 54 series.
- X Detailed table of land-disturbing activities. (Both on this form and on the plans) Attached. See cover sheet

X Plat-level plan showing (as applicable): lot boundaries; any other sub-areas; all easements and rights-of -way; 100- and 500-year river floodplains; vulnerability category boundaries; topography; any other information that will clarify the review. Attached. Shown in 13 series, FEMA map and