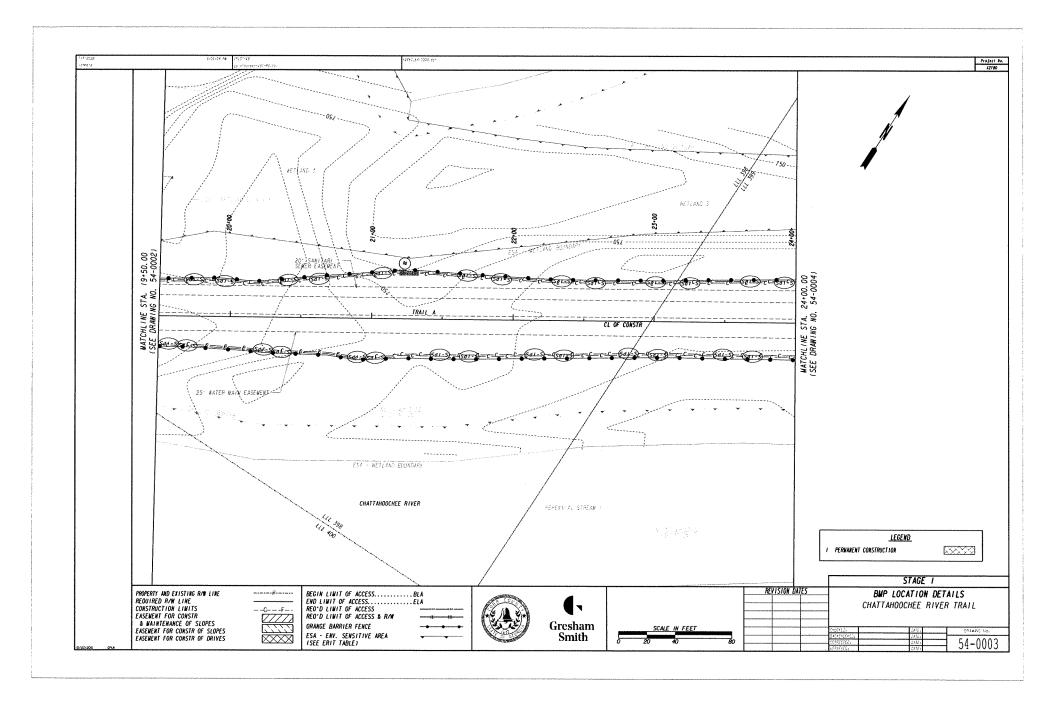

topography in 13 series

- X Approved erosion control plan. Attached. See 54 series.
- X Detailed table of land-disturbing activities. (Both on this form and on the plans) Attached. See cover sheet

X Plat-level plan showing (as applicable): lot boundaries; any other sub-areas; all easements and rights-of -way; 100- and 500-year river floodplains; vulnerability category boundaries; topography; any other information that will clarify the review. Attached. Shown in 13 series, FEMA map and