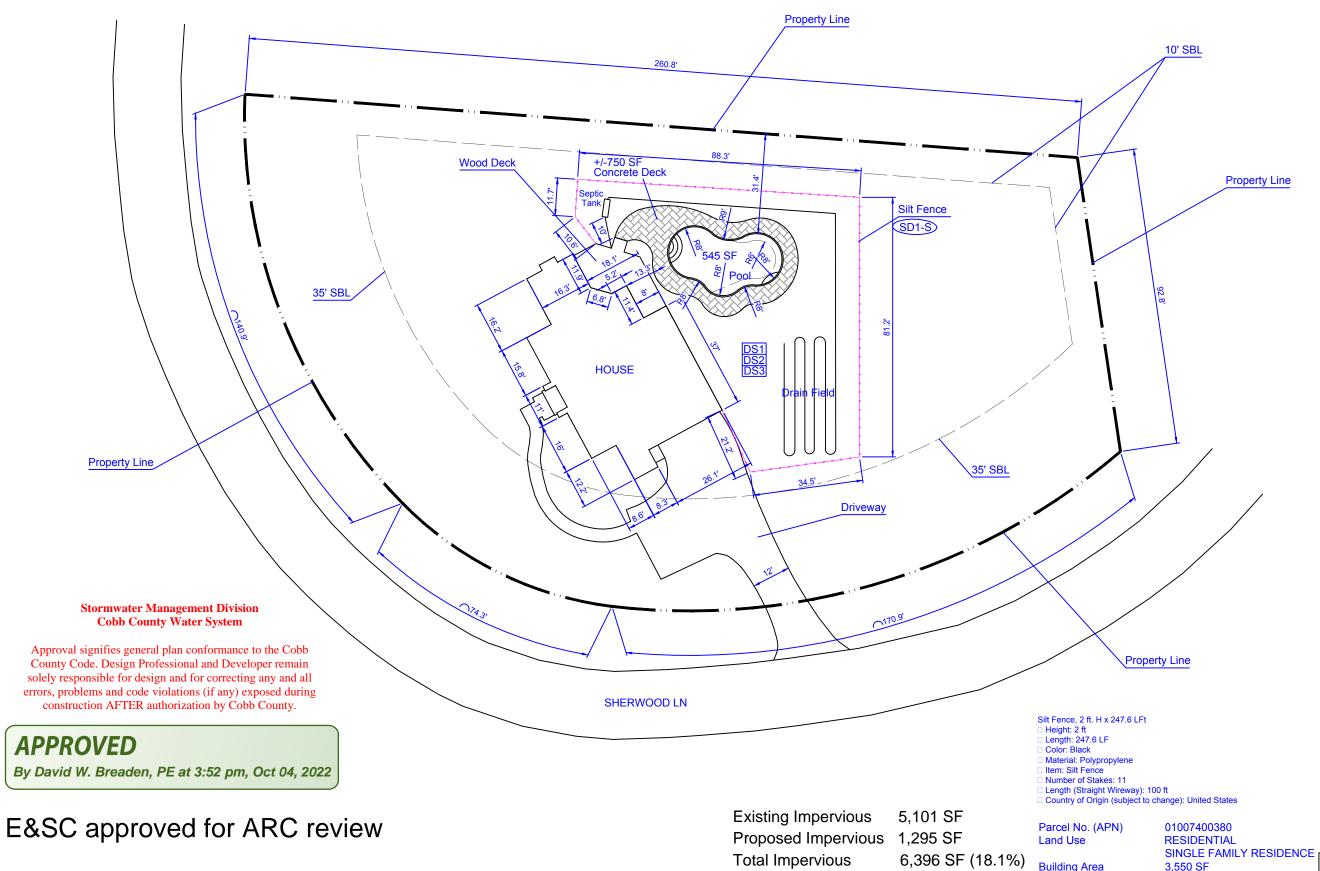

| <b>A.</b> ]        | Related Chattahoochee Corridor Development:  A. Does the total development include additional land in the Chattahoochee Corridor that is not part of this application? |                                   |                                                       |                                                      |                                                          |                      |  |  |
|--------------------|------------------------------------------------------------------------------------------------------------------------------------------------------------------------|-----------------------------------|-------------------------------------------------------|------------------------------------------------------|----------------------------------------------------------|----------------------|--|--|
|                    |                                                                                                                                                                        |                                   |                                                       |                                                      |                                                          |                      |  |  |
| <b>A.</b>          |                                                                                                                                                                        |                                   |                                                       |                                                      |                                                          |                      |  |  |
| 8. Sum             | mary                                                                                                                                                                   | of Vulnerability Ar               | nalysis of Proposed l                                 | Land or Water Use                                    | <b>:</b> :                                               |                      |  |  |
| Vulneral<br>Catego | •                                                                                                                                                                      | Total Acreage<br>(or Sq. Footage) | Total Acreage<br>(or Sq. Footage)<br>Land Disturbance | Total Acreage<br>(or Sq. Footage)<br>Imperv. Surface | Percent<br>Land<br><u>Disturb.</u><br>(Maximun<br>Parent | Surf.<br>ns Shown In |  |  |
| A                  |                                                                                                                                                                        |                                   |                                                       |                                                      | (90)                                                     | (75)                 |  |  |
| В                  | ,                                                                                                                                                                      |                                   |                                                       |                                                      | (80)                                                     | (60)                 |  |  |
| C                  |                                                                                                                                                                        |                                   |                                                       |                                                      | (70)                                                     | (45)                 |  |  |
| D                  |                                                                                                                                                                        | 35,284 sf                         | 10,555 st                                             | 6,396 sf                                             | (50) <u>29</u>                                           | 9 (30) /8./          |  |  |
| E                  |                                                                                                                                                                        |                                   |                                                       |                                                      | (30)                                                     | (15)                 |  |  |
| F                  |                                                                                                                                                                        |                                   |                                                       |                                                      | (10)                                                     | (2)                  |  |  |
| Total:             |                                                                                                                                                                        | 35,284 sf                         | 10,555 sf                                             | 6,396 sf                                             | N/A                                                      | N/A                  |  |  |

Dear Mr. Shockey:

This letter is a notification of receipt of the MRPA Review Notification RC-22-04CC in Cobb County, Georgia. This project will involve construction of a swimming pool addition to an existing house on a 0.8-acre site wholly within the Chattahoochee River Corridor. The analysis estimates that 10,555 square feet of land disturbance and 6,396 square feet of impervious area meet the criteria for vulnerability category D.