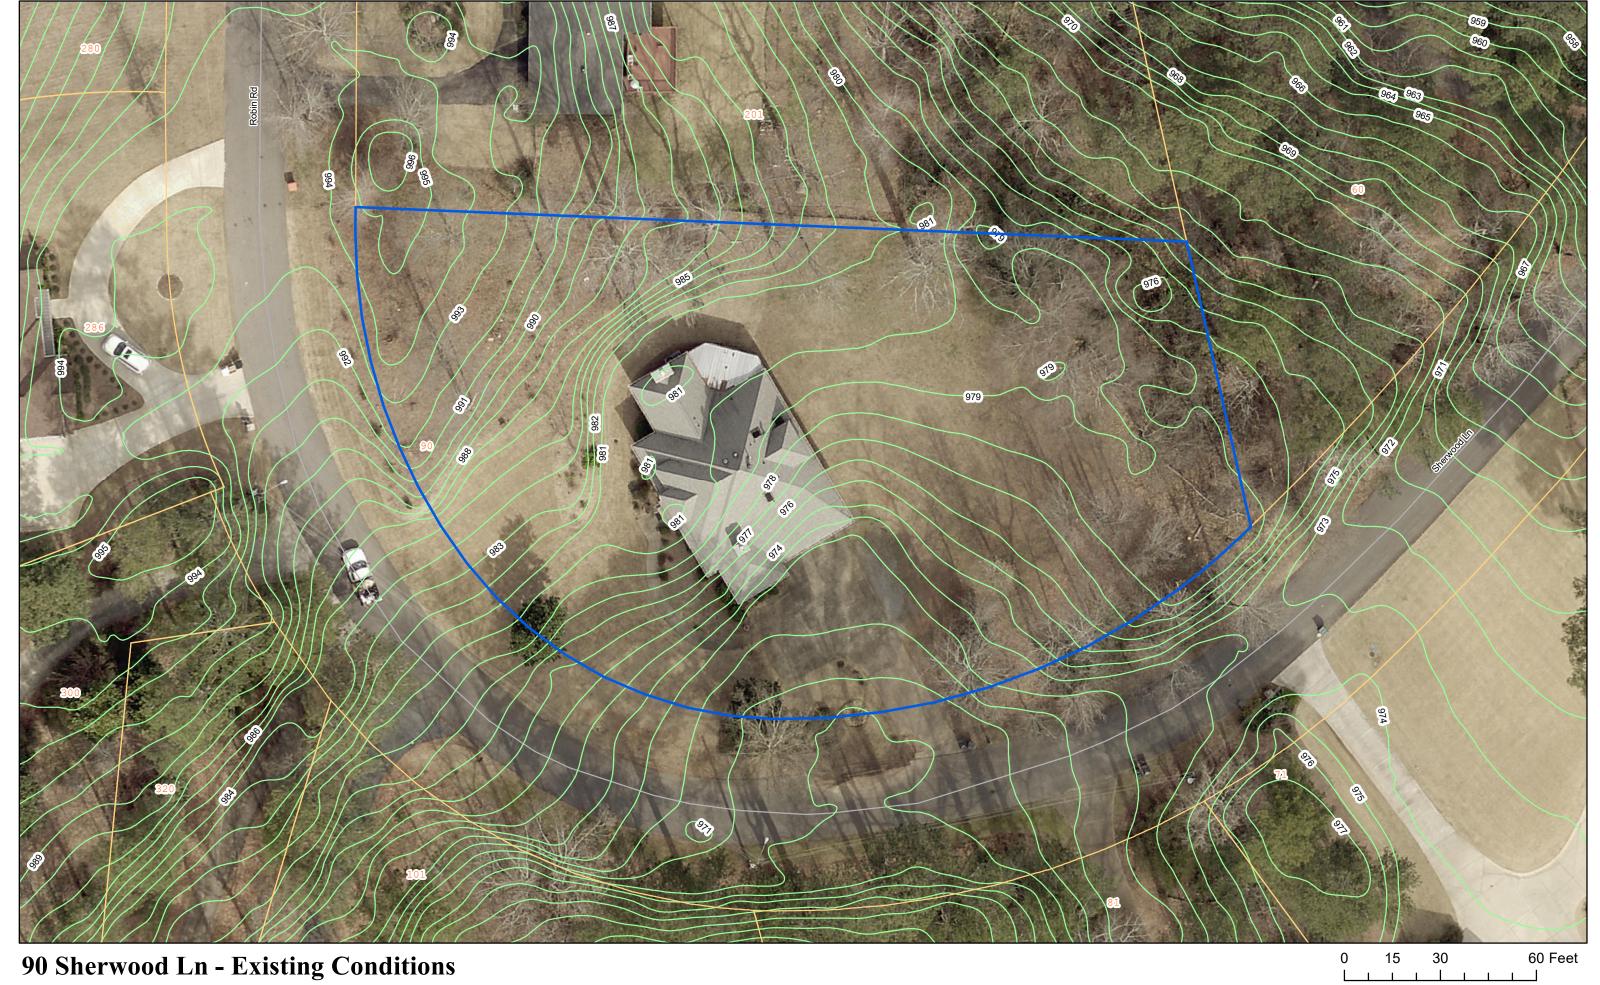

90 Sherwood Ln - Existing Conditions

**Building Area** 3,550 SF

35,284 SF (0.81 ACRES) Impervious Surface, Ex 5,101 SF 14.45%

90 SHERWOOD LN SE MARIETTA, GA 30067 Scale:1"=30'

MySitePläñ