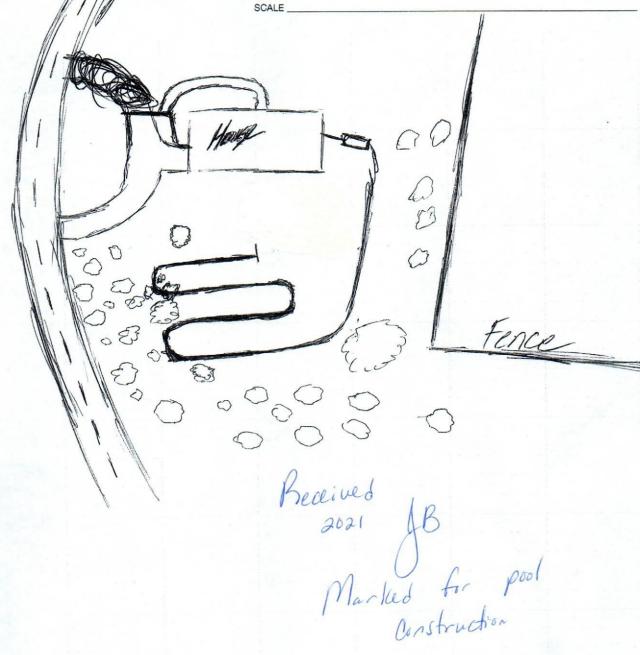

90 Sherwood Ln - Existing Conditions

**Total Impervious** 

**Building Area** 

3,550 SF

35,284 SF (0.81 ACRES)

Impervious Surface, Ex 5,101 SF 14.45%

90 SHERWOOD LN SE MARIETTA, GA 30067 Scale:1"=30'