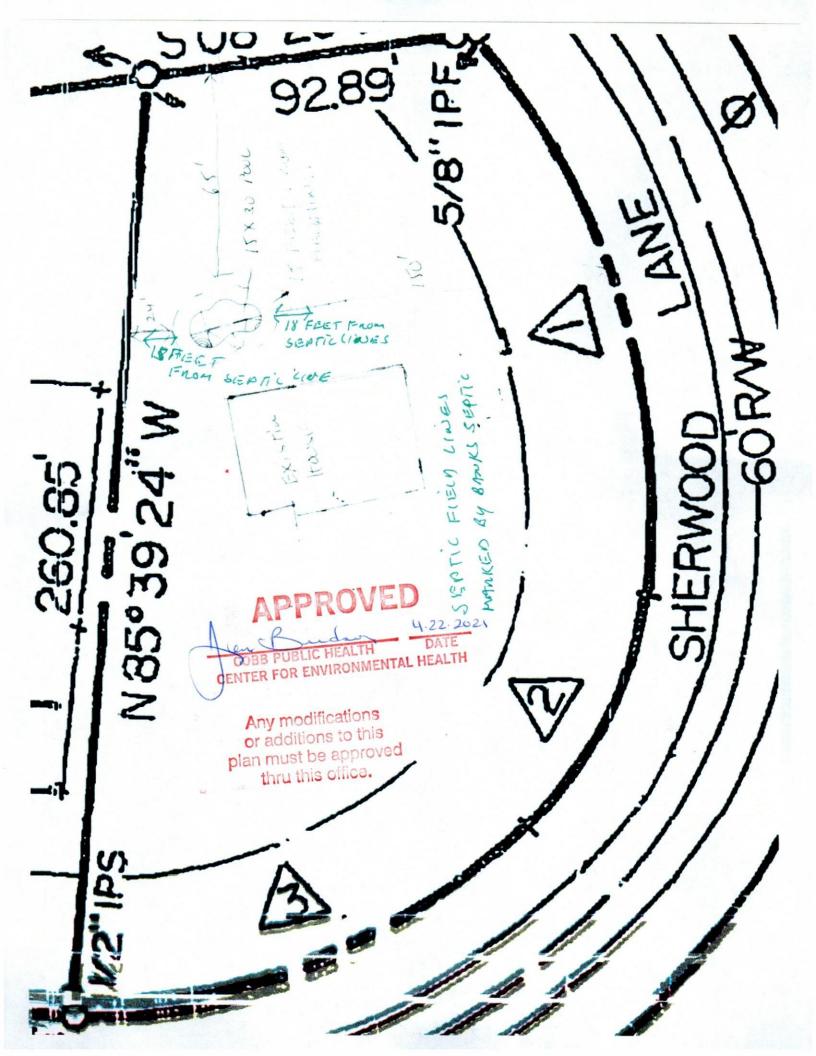

| <b>A.</b> ]        | Related Chattahoochee Corridor Development:  A. Does the total development include additional land in the Chattahoochee Corridor that is not part of this application? |                                                                                                                                                                                                                                                                                 |                                                                                   |                                                      |                                                          |                      |  |  |  |
|--------------------|------------------------------------------------------------------------------------------------------------------------------------------------------------------------|---------------------------------------------------------------------------------------------------------------------------------------------------------------------------------------------------------------------------------------------------------------------------------|-----------------------------------------------------------------------------------|------------------------------------------------------|----------------------------------------------------------|----------------------|--|--|--|
|                    | borde<br>Corric<br>If "yes                                                                                                                                             | ring this land, prev<br>lor review approva<br>", please identify t                                                                                                                                                                                                              | erty in this applicati<br>iously received a cer<br>al?/o<br>he use(s), the review | tificate or any other                                | er Chattaho<br><br>nber(s), and                          | the date(s)          |  |  |  |
| <b>A.</b>          | Septic<br>Note<br>local                                                                                                                                                | Will Sewage from this Development be Treated?  eptic tank <u>see attached septic permit approval</u> Note: For proposals with septic tanks, the application must include the appropriate local government health department approval for the selected site.  ublic sewer system |                                                                                   |                                                      |                                                          |                      |  |  |  |
| 8. Sum             | mary                                                                                                                                                                   | of Vulnerability Ar                                                                                                                                                                                                                                                             | nalysis of Proposed l                                                             | Land or Water Use                                    | <b>:</b> :                                               |                      |  |  |  |
| Vulneral<br>Catego | •                                                                                                                                                                      | Total Acreage<br>(or Sq. Footage)                                                                                                                                                                                                                                               | Total Acreage<br>(or Sq. Footage)<br>Land Disturbance                             | Total Acreage<br>(or Sq. Footage)<br>Imperv. Surface | Percent<br>Land<br><u>Disturb.</u><br>(Maximun<br>Parent | Surf.<br>ns Shown In |  |  |  |
| A                  |                                                                                                                                                                        |                                                                                                                                                                                                                                                                                 |                                                                                   |                                                      | (90)                                                     | (75)                 |  |  |  |
| В                  | ,                                                                                                                                                                      |                                                                                                                                                                                                                                                                                 |                                                                                   |                                                      | (80)                                                     | (60)                 |  |  |  |
| C                  |                                                                                                                                                                        |                                                                                                                                                                                                                                                                                 |                                                                                   |                                                      | (70)                                                     | (45)                 |  |  |  |
| D                  |                                                                                                                                                                        | 35,284 sf                                                                                                                                                                                                                                                                       | 10,555 st                                                                         | 6,396 sf                                             | (50) <u>29</u>                                           | 9 (30) /8./          |  |  |  |
| E                  |                                                                                                                                                                        |                                                                                                                                                                                                                                                                                 |                                                                                   |                                                      | (30)                                                     | (15)                 |  |  |  |
| F                  |                                                                                                                                                                        |                                                                                                                                                                                                                                                                                 |                                                                                   |                                                      | (10)                                                     | (2)                  |  |  |  |
| Total:             |                                                                                                                                                                        | 35,284 sf                                                                                                                                                                                                                                                                       | 10,555 sf                                                                         | 6,396 sf                                             | N/A                                                      | N/A                  |  |  |  |