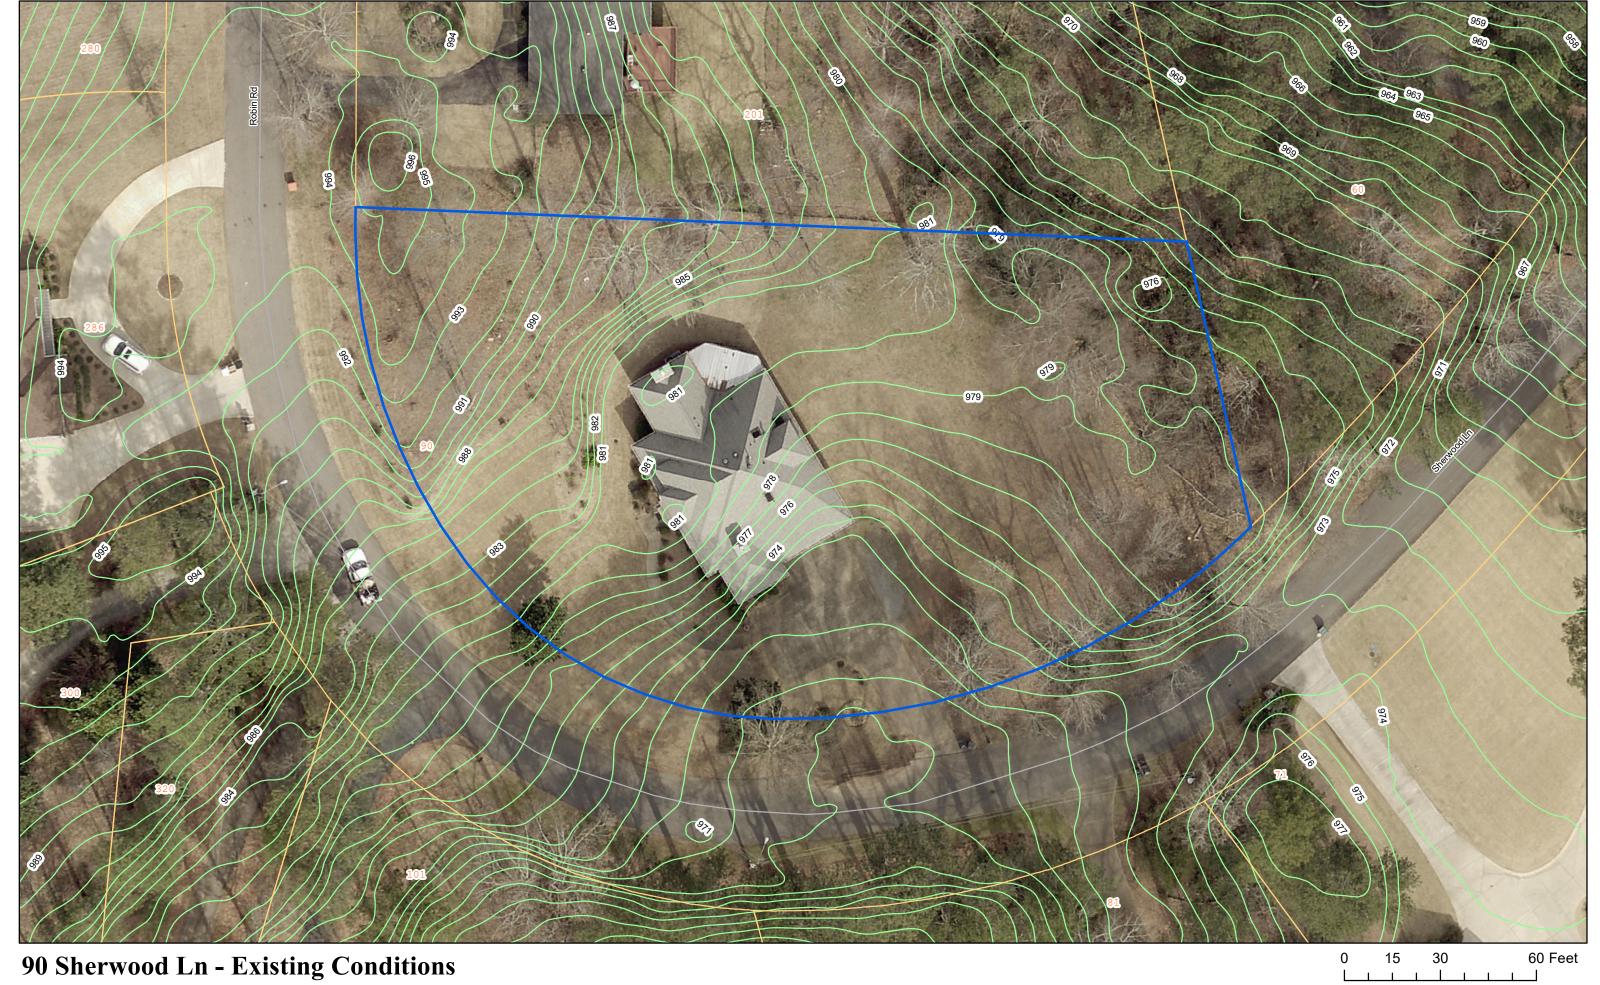

90 Sherwood Ln - Existing Conditions

**Total Impervious** 

**Building Area** 

3,550 SF

35,284 SF (0.81 ACRES)

Impervious Surface, Ex 5,101 SF 14.45%

90 SHERWOOD LN SE MARIETTA, GA 30067 Scale:1"=30'