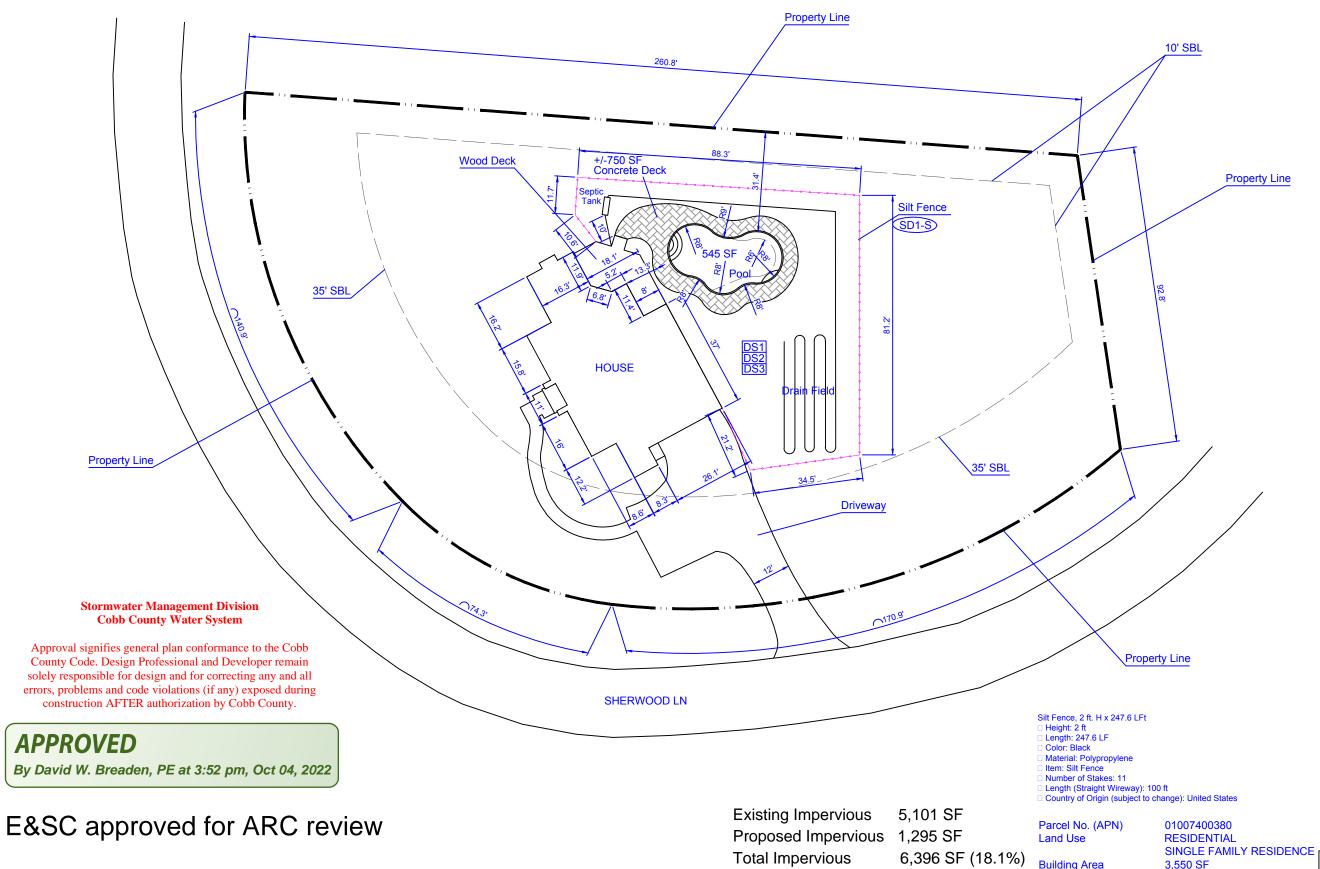

| <b>A.</b> ]        | Related Chattahoochee Corridor Development:  A. Does the total development include additional land in the Chattahoochee Corridor that is not part of this application? |                                                                                                                                                                                                                                                                                 |                                                                                   |                                                      |                                                          |                      |  |  |  |
|--------------------|------------------------------------------------------------------------------------------------------------------------------------------------------------------------|---------------------------------------------------------------------------------------------------------------------------------------------------------------------------------------------------------------------------------------------------------------------------------|-----------------------------------------------------------------------------------|------------------------------------------------------|----------------------------------------------------------|----------------------|--|--|--|
|                    | borde<br>Corric<br>If "yes                                                                                                                                             | ring this land, prev<br>lor review approva<br>", please identify t                                                                                                                                                                                                              | erty in this applicati<br>iously received a cer<br>al?/o<br>he use(s), the review | tificate or any other                                | er Chattaho<br><br>nber(s), and                          | the date(s)          |  |  |  |
| <b>A.</b>          | Septic<br>Note<br>local                                                                                                                                                | Will Sewage from this Development be Treated?  eptic tank <u>see attached septic permit approval</u> Note: For proposals with septic tanks, the application must include the appropriate local government health department approval for the selected site.  ublic sewer system |                                                                                   |                                                      |                                                          |                      |  |  |  |
| 8. Sum             | mary                                                                                                                                                                   | of Vulnerability Ar                                                                                                                                                                                                                                                             | nalysis of Proposed l                                                             | Land or Water Use                                    | <b>:</b> :                                               |                      |  |  |  |
| Vulneral<br>Catego | •                                                                                                                                                                      | Total Acreage<br>(or Sq. Footage)                                                                                                                                                                                                                                               | Total Acreage<br>(or Sq. Footage)<br>Land Disturbance                             | Total Acreage<br>(or Sq. Footage)<br>Imperv. Surface | Percent<br>Land<br><u>Disturb.</u><br>(Maximun<br>Parent | Surf.<br>ns Shown In |  |  |  |
| A                  |                                                                                                                                                                        |                                                                                                                                                                                                                                                                                 |                                                                                   |                                                      | (90)                                                     | (75)                 |  |  |  |
| В                  | ,                                                                                                                                                                      |                                                                                                                                                                                                                                                                                 |                                                                                   |                                                      | (80)                                                     | (60)                 |  |  |  |
| C                  |                                                                                                                                                                        |                                                                                                                                                                                                                                                                                 |                                                                                   |                                                      | (70)                                                     | (45)                 |  |  |  |
| D                  |                                                                                                                                                                        | 35,284 sf                                                                                                                                                                                                                                                                       | 10,555 st                                                                         | 6,396 sf                                             | (50) <u>29</u>                                           | 9 (30) /8./          |  |  |  |
| E                  |                                                                                                                                                                        |                                                                                                                                                                                                                                                                                 |                                                                                   |                                                      | (30)                                                     | (15)                 |  |  |  |
| F                  |                                                                                                                                                                        |                                                                                                                                                                                                                                                                                 |                                                                                   |                                                      | (10)                                                     | (2)                  |  |  |  |
| Total:             |                                                                                                                                                                        | 35,284 sf                                                                                                                                                                                                                                                                       | 10,555 sf                                                                         | 6,396 sf                                             | N/A                                                      | N/A                  |  |  |  |