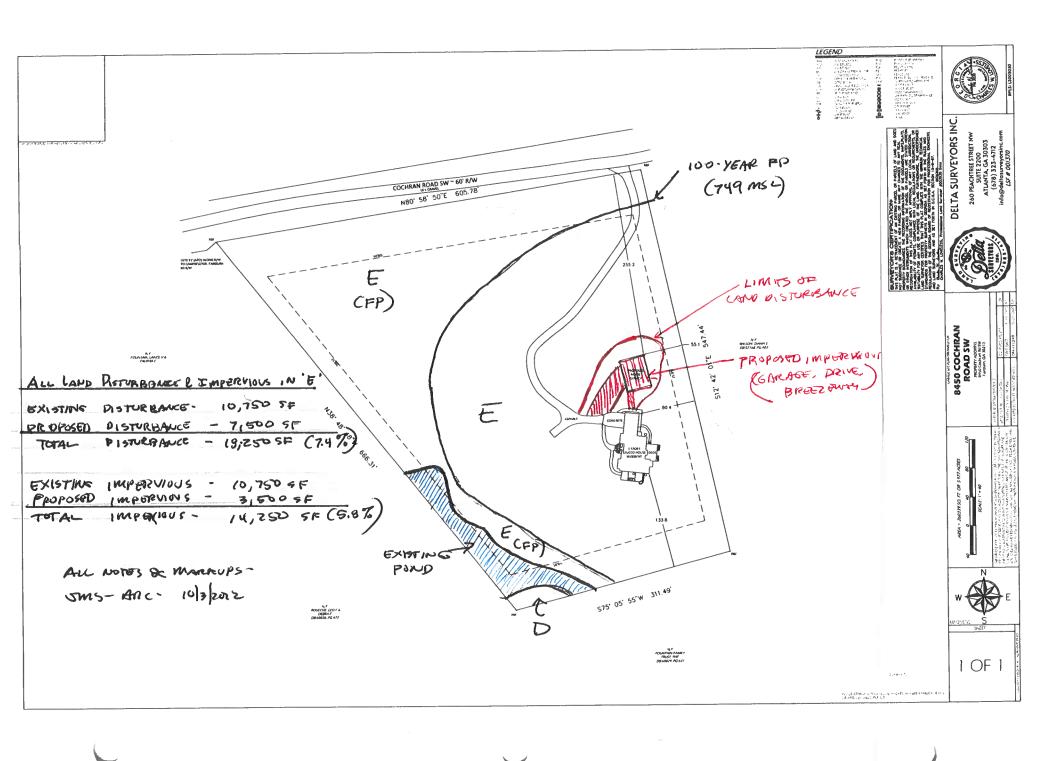

Name of Proposal: RC-22-01CH 8450 Cochran Road

MRPA Code: RC-22-01CH

<u>Description:</u> A MRPA review of a proposal to construct a garage and parking area addition to an existing single-family house on a 6 acre site wholly within the Chattahoochee River Corridor at 8450 Cochran Road in the city of Chattahoochee Hills in Fulton County. The proposed land disturbance and impervious areas are within the allowed maximum limits.

<u>Preliminary Finding:</u> ARC staff have initiated a review of the application for a MRPA Certificate for this proposed project in the Chattahoochee River Corridor. ARC's preliminary finding is that the project is consistent with the Chattahoochee River Corridor Plan.