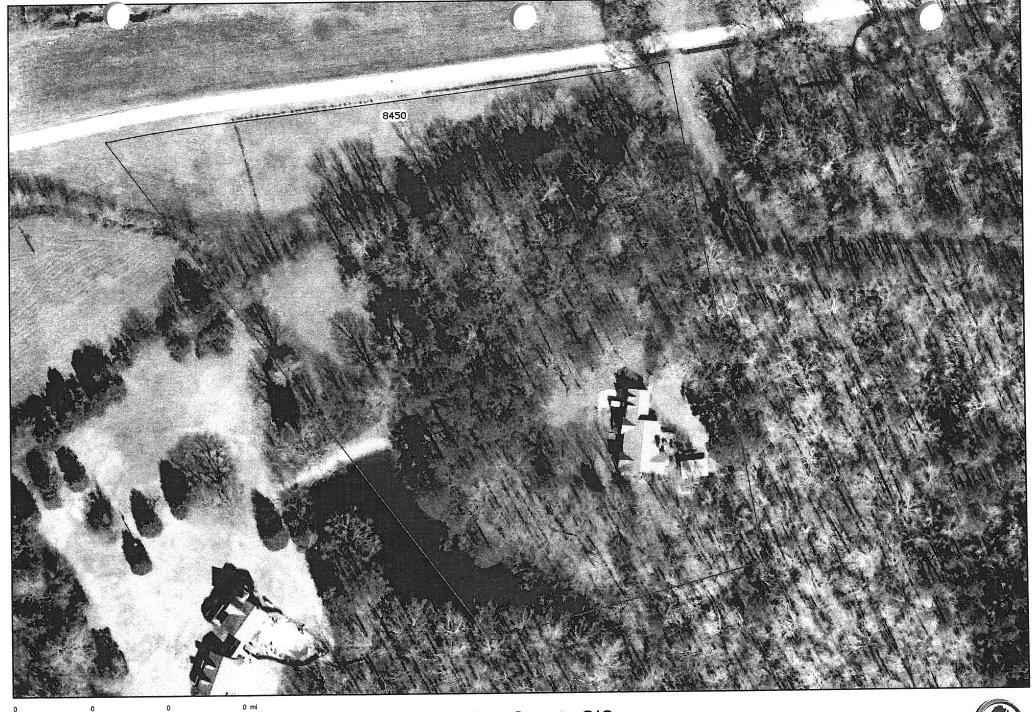

Name of Proposal: RC-22-01CH 8450 Cochran Road

MRPA Code: RC-22-01CH

<u>Description:</u> A MRPA review of a proposal to construct a garage and parking area addition to an existing single-family house on a 6 acre site wholly within the Chattahoochee River Corridor at 8450 Cochran Road in the city of Chattahoochee Hills in Fulton County. The proposed land disturbance and impervious areas are within the allowed maximum limits.