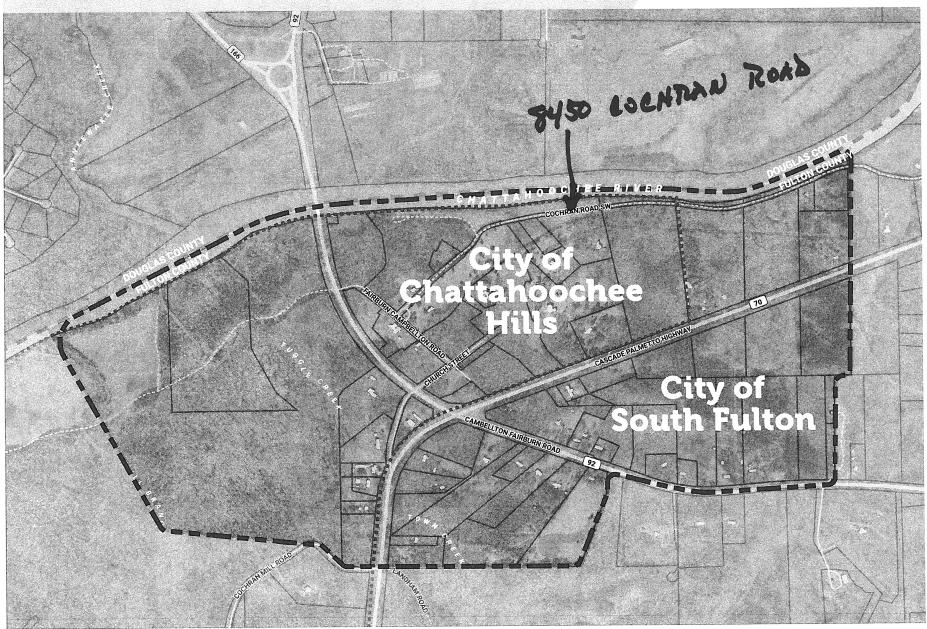

Name of Proposal: RC-22-01CH 8450 Cochran Road

MRPA Code: RC-22-01CH

<u>Description:</u> A MRPA review of a proposal to construct a garage and parking area addition to an existing single-family house on a 6 acre site wholly within the Chattahoochee River Corridor at 8450 Cochran Road in the city of Chattahoochee Hills in Fulton County. The proposed land disturbance and impervious areas are within the allowed maximum limits.