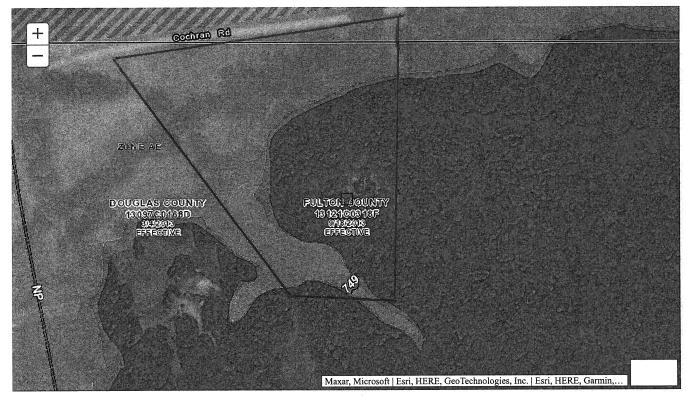

Name of Proposal: RC-22-01CH 8450 Cochran Road

MRPA Code: RC-22-01CH

<u>Description:</u> A MRPA review of a proposal to construct a garage and parking area addition to an existing single-family house on a 6 acre site wholly within the Chattahoochee River Corridor at 8450 Cochran Road in the city of Chattahoochee Hills in Fulton County. The proposed land disturbance and impervious areas are within the allowed maximum limits.

<u>Preliminary Finding:</u> ARC staff have initiated a review of the application for a MRPA Certificate for this proposed project in the Chattahoochee River Corridor. ARC's preliminary finding is that the project is consistent with the Chattahoochee River Corridor Plan.