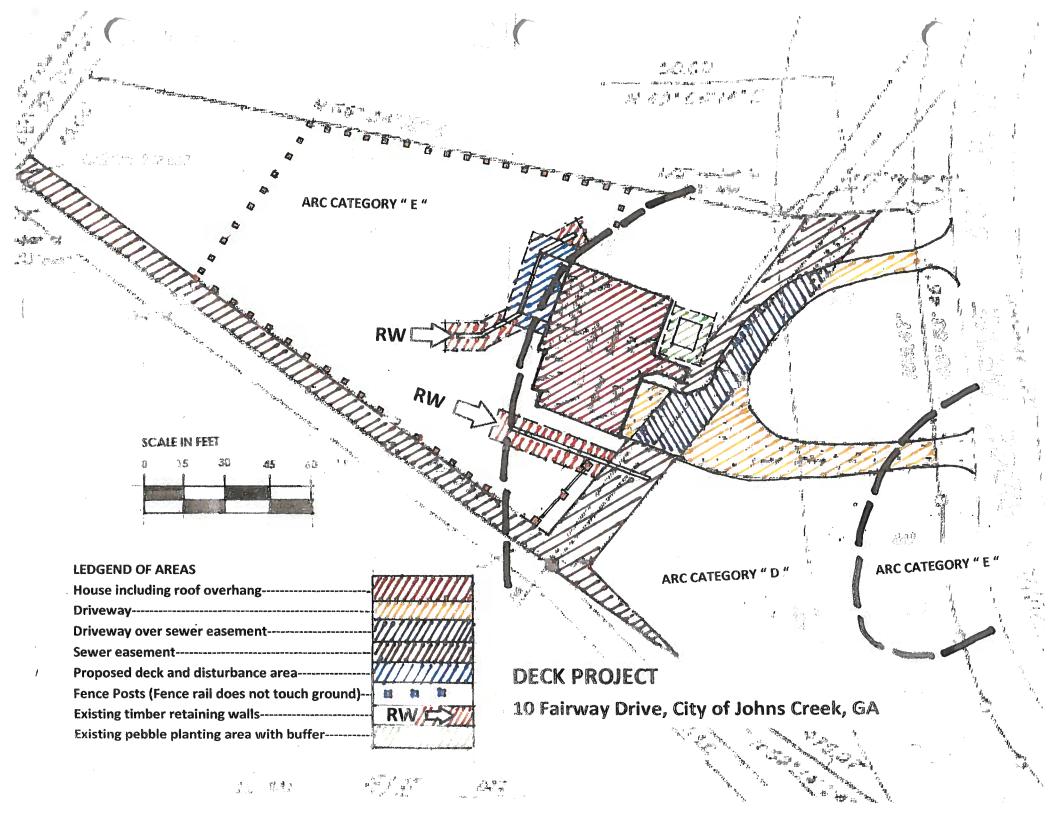

### Name of Proposal: RC-22-01JC 10 Fairway Ridge

**Description:** A MRPA review of a proposal to construct a new wooden deck attached to an existing single-family house on a 1 acre site wholly within the Chattahoochee River Corridor at 10 Fairway Ridge in the city of Johns Creek in Fulton County. The project proposes a total land disturbance area of 12,179 SF and total impervious area of 6,217 SF which are both well within the allowed maximum amounts.

| Vulnerability<br>Category | <ul> <li>Total Acreage</li> <li>(or Sq. Footage)</li> </ul> | Total Acreage<br>(or Sq. Footage)<br>Land Disturbance | Total Acreage<br>(or Sq. Footage)<br>Imperv. Surface | Percent<br>Land<br><u>Disturb.</u><br>(Maximums<br>Parenth |                   |
|---------------------------|-------------------------------------------------------------|-------------------------------------------------------|------------------------------------------------------|------------------------------------------------------------|-------------------|
| А                         | NA                                                          |                                                       |                                                      | (90)                                                       | (75)              |
| B                         | NA                                                          |                                                       |                                                      | (80)                                                       | (60)              |
| С                         |                                                             |                                                       |                                                      | (70)                                                       | (45)              |
| D                         | 29,000. Sq. Ft.                                             | 8665. Sq Ft.                                          | 5784. Sq Ft                                          | (50)29%                                                    | <u>6 (30) 20%</u> |
| E                         | 18,524. Sq Ft                                               | 3514.Sq Ft                                            | 433 Sq Ft                                            | ( <b>30</b> ) <u>19%</u>                                   | (15)2<br>(15)2    |
| F                         | NA                                                          |                                                       |                                                      | (10)                                                       | (2)               |
| Total:                    | 47,524. Sq Ft                                               | 12,179. Sq ft                                         | 6217. Sq Ft                                          | N/A                                                        | N/A               |

- NA Existing vegetation plan. (No vegetation will be impacted)
- NA Proposed grading plan. (No grading is required)

NA Approved erosion control plan.

Detailed table of land-disturbing activities. (Both on this form and on the plans) ( Proposed deck to be 12 x22 feet / 264 sq ft) (Digging eight footers will disturb 32 sq ft) V Plat-level plan showing (as applicable): lot boundaries; any other sub-areas; all easements and rights-of -way; 100- and 500-year river floodplains; vulnerability category boundaries; topography; any other information that will clarify the review.