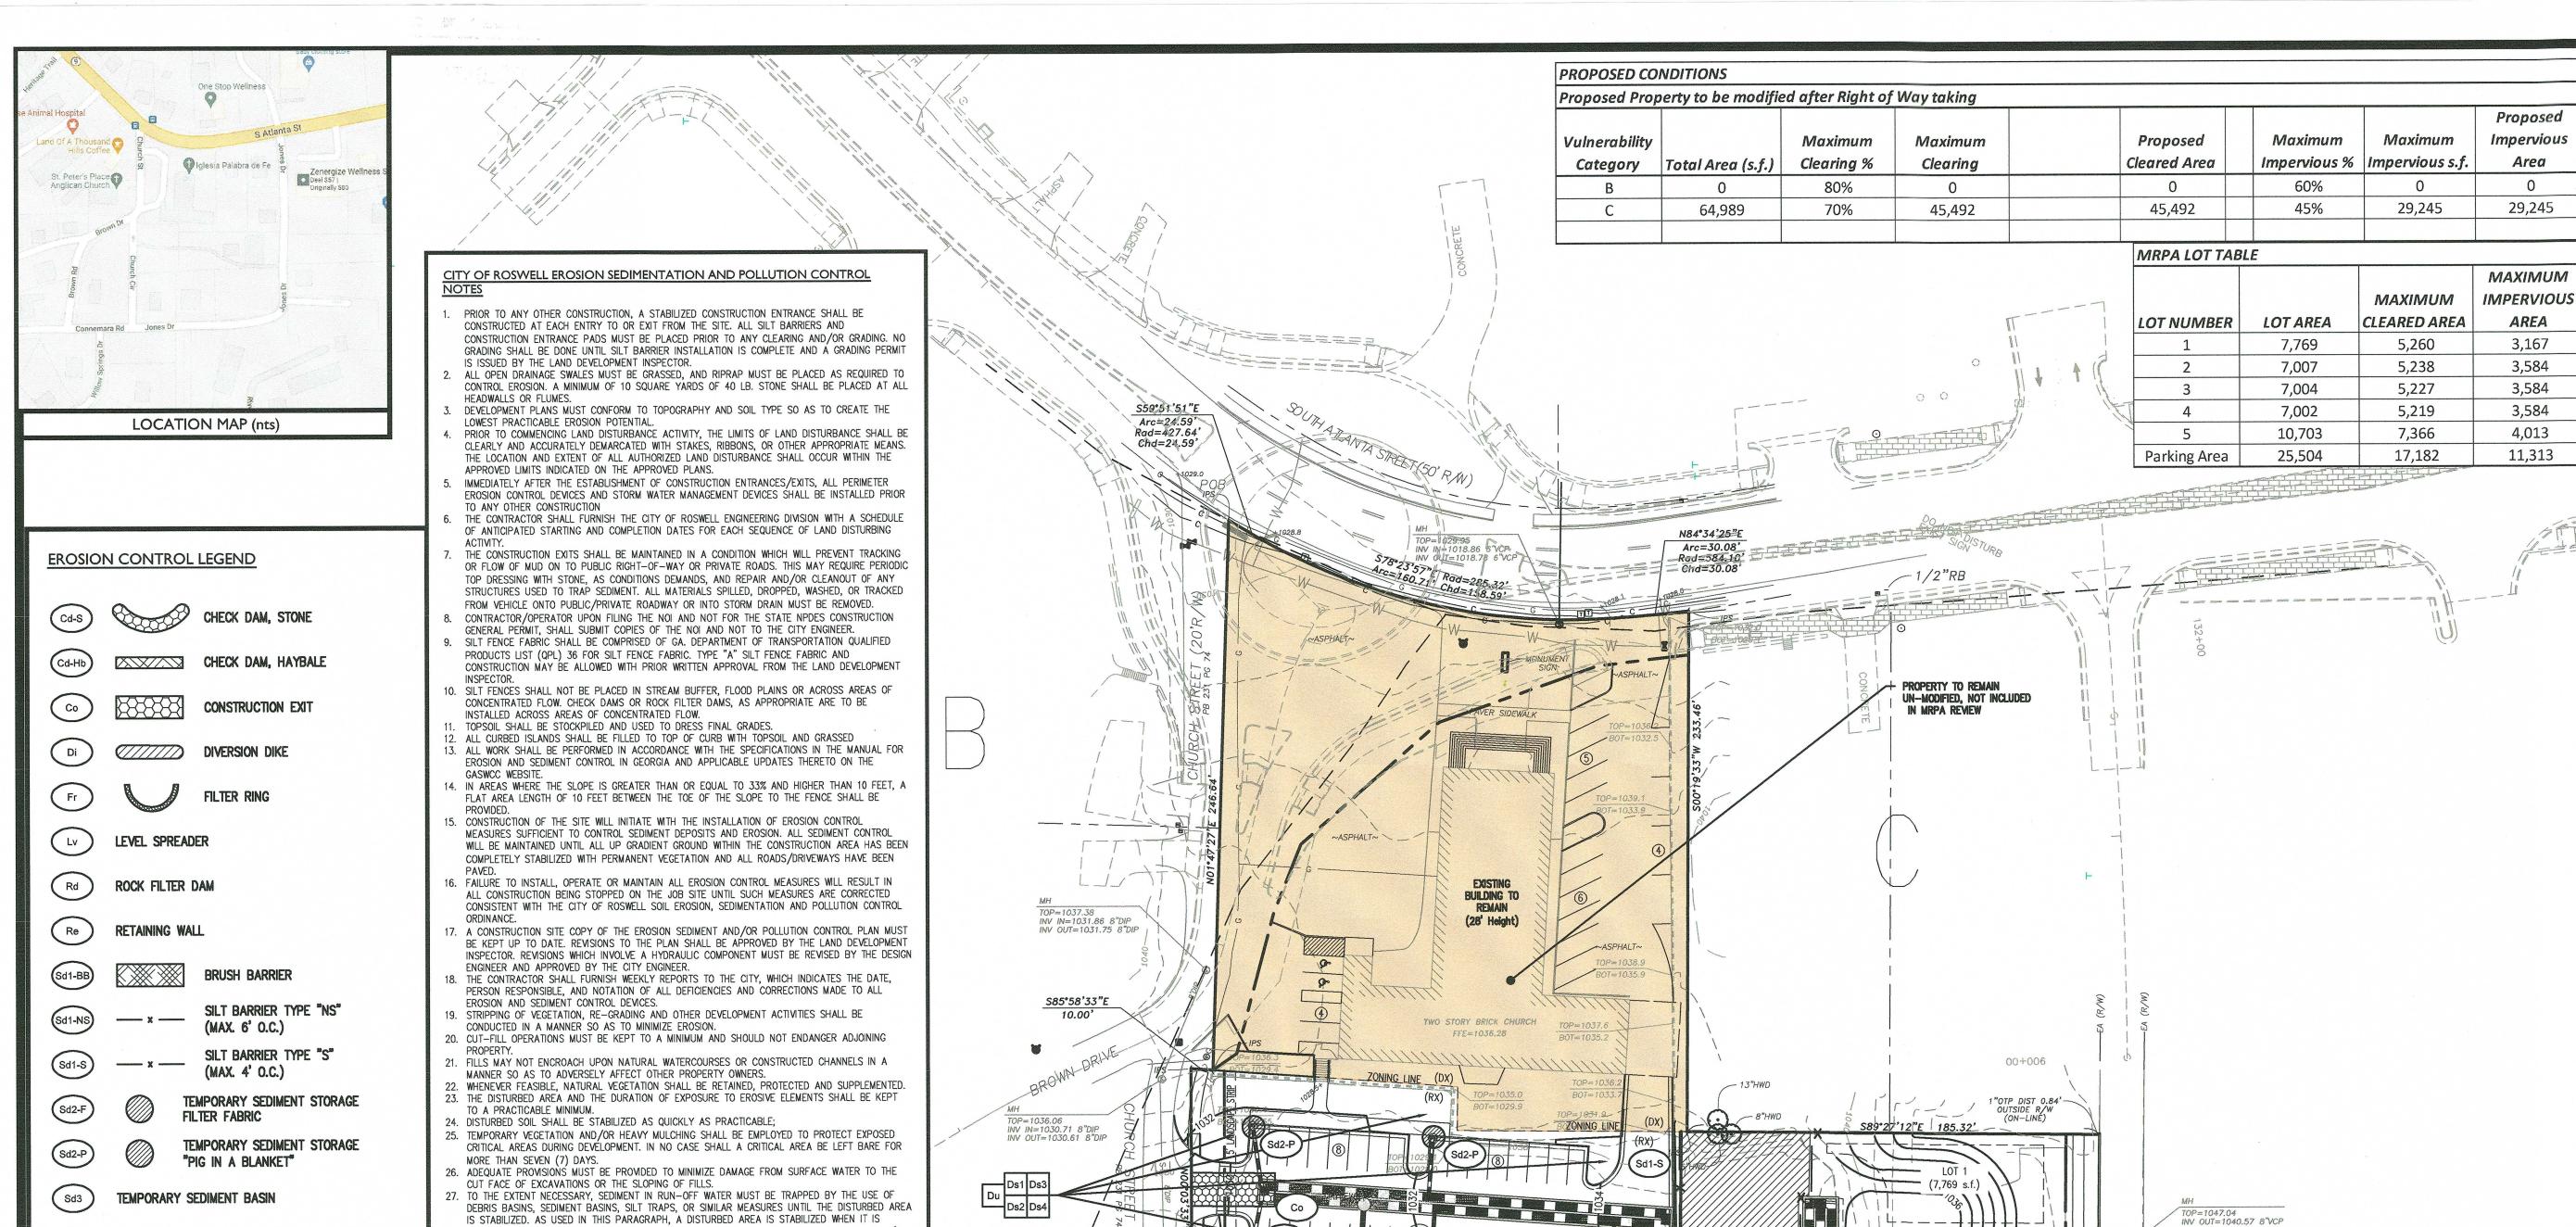

Name of Proposal: 300 South Atlanta Street RC-22-02R

<u>Description:</u> A DRI review of a proposal to build a parking lot for an existing church (340 South Atlanta Street) and five new townhomes on a roughly 1.5 acre site at 300 South Atlanta Street in the city of Roswell in Fulton County. The entire site falls within the Chattahoochee River Corridor. The total proposed disturbed area is 45,492 SF (70% of the site) which is within the 70% Vulnerability Category C disturbed area maximum. The total proposed impervious area is 29,245 SF (45% of the site) which is within the 45% Vulnerability Category C impervious area maximum.

|       | Related Chattahoochee Corridor Development:  A. Does the total development include additional land in the Chattahoochee Corridor that is not part of this application? |                                                    |                                                                                                                                                                                                                                                                                                                                                                                                                                                                                                                                                                                                                                                                                                                                                                                                                                                                                                                                                                                                                                                                                                                                                                                                                                                                                                                                                                                                                                                                                                                                                                                                                                                                                                                                                                                                                                                                                                                                                                                                                                                                                                                               |                                         |                                                           |                                                             |  |  |  |
|-------|------------------------------------------------------------------------------------------------------------------------------------------------------------------------|----------------------------------------------------|-------------------------------------------------------------------------------------------------------------------------------------------------------------------------------------------------------------------------------------------------------------------------------------------------------------------------------------------------------------------------------------------------------------------------------------------------------------------------------------------------------------------------------------------------------------------------------------------------------------------------------------------------------------------------------------------------------------------------------------------------------------------------------------------------------------------------------------------------------------------------------------------------------------------------------------------------------------------------------------------------------------------------------------------------------------------------------------------------------------------------------------------------------------------------------------------------------------------------------------------------------------------------------------------------------------------------------------------------------------------------------------------------------------------------------------------------------------------------------------------------------------------------------------------------------------------------------------------------------------------------------------------------------------------------------------------------------------------------------------------------------------------------------------------------------------------------------------------------------------------------------------------------------------------------------------------------------------------------------------------------------------------------------------------------------------------------------------------------------------------------------|-----------------------------------------|-----------------------------------------------------------|-------------------------------------------------------------|--|--|--|
| I     |                                                                                                                                                                        |                                                    |                                                                                                                                                                                                                                                                                                                                                                                                                                                                                                                                                                                                                                                                                                                                                                                                                                                                                                                                                                                                                                                                                                                                                                                                                                                                                                                                                                                                                                                                                                                                                                                                                                                                                                                                                                                                                                                                                                                                                                                                                                                                                                                               |                                         |                                                           |                                                             |  |  |  |
| A     | A. Septic<br>Note<br>loca                                                                                                                                              | tank_<br>e: For proposals wi<br>l government healt | th septic tanks, the shaper of the septic tanks appropriately | application must in                     |                                                           | opropriate                                                  |  |  |  |
| 8. St | ummary                                                                                                                                                                 | of Vulnerability Ar                                | nalysis of Proposed                                                                                                                                                                                                                                                                                                                                                                                                                                                                                                                                                                                                                                                                                                                                                                                                                                                                                                                                                                                                                                                                                                                                                                                                                                                                                                                                                                                                                                                                                                                                                                                                                                                                                                                                                                                                                                                                                                                                                                                                                                                                                                           | Land or Water Use                       | <b>e:</b>                                                 |                                                             |  |  |  |
|       | rability<br>egory                                                                                                                                                      | Total Acreage<br>(or Sq. Footage)                  | Total Acreage<br>(or Sq. Footage)<br>Land Disturbance                                                                                                                                                                                                                                                                                                                                                                                                                                                                                                                                                                                                                                                                                                                                                                                                                                                                                                                                                                                                                                                                                                                                                                                                                                                                                                                                                                                                                                                                                                                                                                                                                                                                                                                                                                                                                                                                                                                                                                                                                                                                         | (or Sq. Footage)                        | Percent<br>Land<br><u>Disturb.</u><br>(Maximum<br>Parentl | Percent<br>Imperv.<br><u>Surf.</u><br>as Shown In<br>heses) |  |  |  |
| A     | Λ                                                                                                                                                                      |                                                    |                                                                                                                                                                                                                                                                                                                                                                                                                                                                                                                                                                                                                                                                                                                                                                                                                                                                                                                                                                                                                                                                                                                                                                                                                                                                                                                                                                                                                                                                                                                                                                                                                                                                                                                                                                                                                                                                                                                                                                                                                                                                                                                               | , , , , , , , , , , , , , , , , , , , , | (90)                                                      | (75)                                                        |  |  |  |
| F     | 3                                                                                                                                                                      | -                                                  |                                                                                                                                                                                                                                                                                                                                                                                                                                                                                                                                                                                                                                                                                                                                                                                                                                                                                                                                                                                                                                                                                                                                                                                                                                                                                                                                                                                                                                                                                                                                                                                                                                                                                                                                                                                                                                                                                                                                                                                                                                                                                                                               |                                         | (80)                                                      | (60)                                                        |  |  |  |
| (     | C                                                                                                                                                                      | 64,989                                             |                                                                                                                                                                                                                                                                                                                                                                                                                                                                                                                                                                                                                                                                                                                                                                                                                                                                                                                                                                                                                                                                                                                                                                                                                                                                                                                                                                                                                                                                                                                                                                                                                                                                                                                                                                                                                                                                                                                                                                                                                                                                                                                               |                                         | (70) <u><b>7</b>0</u>                                     | <u>//. (45) <b>45</b> //.</u>                               |  |  |  |
| Γ     |                                                                                                                                                                        |                                                    |                                                                                                                                                                                                                                                                                                                                                                                                                                                                                                                                                                                                                                                                                                                                                                                                                                                                                                                                                                                                                                                                                                                                                                                                                                                                                                                                                                                                                                                                                                                                                                                                                                                                                                                                                                                                                                                                                                                                                                                                                                                                                                                               |                                         | (50)                                                      | (30)                                                        |  |  |  |
| E     | C                                                                                                                                                                      |                                                    |                                                                                                                                                                                                                                                                                                                                                                                                                                                                                                                                                                                                                                                                                                                                                                                                                                                                                                                                                                                                                                                                                                                                                                                                                                                                                                                                                                                                                                                                                                                                                                                                                                                                                                                                                                                                                                                                                                                                                                                                                                                                                                                               |                                         | (30)                                                      | (15)                                                        |  |  |  |
| F     | r                                                                                                                                                                      | -                                                  |                                                                                                                                                                                                                                                                                                                                                                                                                                                                                                                                                                                                                                                                                                                                                                                                                                                                                                                                                                                                                                                                                                                                                                                                                                                                                                                                                                                                                                                                                                                                                                                                                                                                                                                                                                                                                                                                                                                                                                                                                                                                                                                               |                                         | (10)                                                      | (2)                                                         |  |  |  |
| Tot   | al:                                                                                                                                                                    | -                                                  |                                                                                                                                                                                                                                                                                                                                                                                                                                                                                                                                                                                                                                                                                                                                                                                                                                                                                                                                                                                                                                                                                                                                                                                                                                                                                                                                                                                                                                                                                                                                                                                                                                                                                                                                                                                                                                                                                                                                                                                                                                                                                                                               | -                                       | N/A                                                       | N/A                                                         |  |  |  |

SITE DATA:

3,167

3,584

3,584

3,584

4,013

EXISTING ZONING: DX and RS12

PROPOSED ZONING: DX and RX

LAND LOT: 417, 1ST. DISTRICT, 2ND SECTION

TOTAL AREA OF MRPA REVIEW: 64,989 SF OR 1.492 AC

THE LAND DEVELOPMENT INSPECTOR WILL DETERMINE ADEQUATE COVER OF NEW PLANTINGS. (PERMANENT GRASSING) 42. ALL SLOPES STEEPER THAN 2.5:1 SHALL BE HYDRAULICALLY SEEDED AND COVERED WITH GDOT APPROVED WHEAT STRAW, WOOD FIBER MATTING OR COCONUT FIBER MATTING. ALL SLOPES MUST DISTURBED AREA STABILIZATION BE PROTECTED UNTIL A PERMANENT VEGETATIVE STAND IS ESTABLISHED. 43. ANY DISTURBED AREA LEFT EXPOSED FOR A PERIOD GREATER THAN 14 DAYS SHALL BE STABILIZED WITH MULCH OR TEMPORARY SEEDING. EROSION CONTROL MEASURES WILL BE MAINTAINED AT ALL TIMES. IF FULL IMPLEMENTATION OF THE APPROVED PLAN DOES NOT PROVIDE FOR EFFECTIVE EROSION CONTROL, ADDITIONAL EROSION AND DUST CONTROL SEDIMENT CONTROL MEASURES SHALL BE IMPLEMENTED TO CONTROL OR TREAT THE SEDIMENT JMITS OF DISTURBANCE

47. TO SCHEDULE AN INSPECTION CONTACT YOUR INSPECTOR OR CALL ROSWELL ENGINEERING AT 770-641-6100.

340 SOUTH ATLANTA STREET

(10,703 s.f.)

Arc=46.53' Rad=38.44'

ROSWELL, GEORGIA

PROJECT NO.: 21-4681 DATE: APRIL 6, 2022, REVISED: JUNE 10, 2022 SCALE: I" = 40' FILE NAME: AEC-PRELIM TITLEBLOCK.dwg