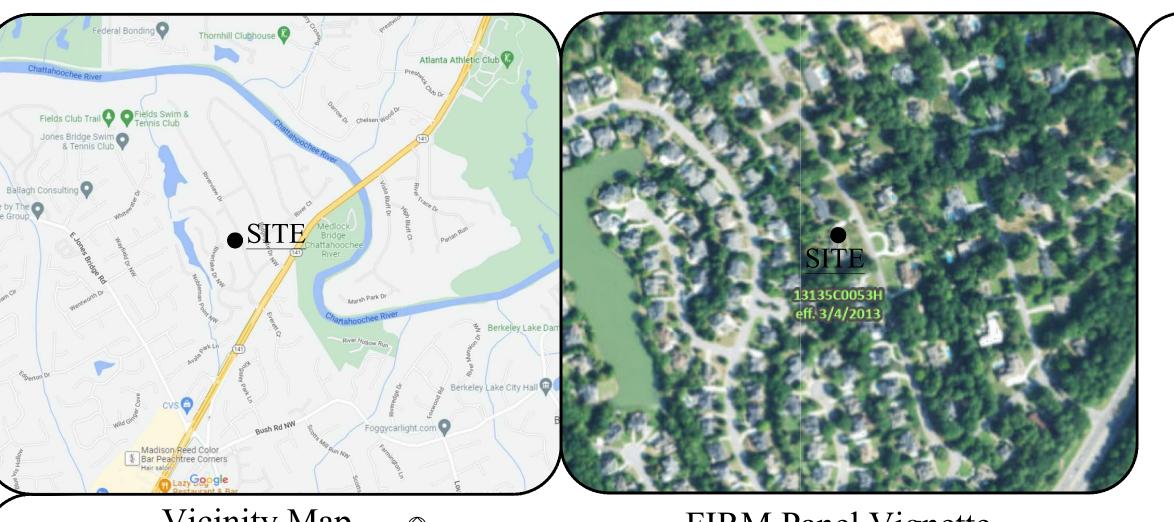

Name of Proposal: 4219 Riverview Drive RC-22-01PC

MRPA Code: RC-22-01PC

<u>Description</u>: A MRPA review of a proposal to construct a pool and addition on the site of an existing house partially within the Chattahoochee River Corridor at 4219 Riverview Drive in the City of Peachtree Corners. The total site area is approximately 1 acre of which 27,566 SF is inside the Corridor; only the addition, not the pool, is located within the Corridor. All of the proposed work falls within Vulnerability Category C. The proposed disturbed area is 19,296 SF, or 70% of the site area, which is within the Category C 70% maximum allowed. The proposed impervious area is 12,405 SF, or 45% of the site area, which is within the Category C 45% maximum allowed.