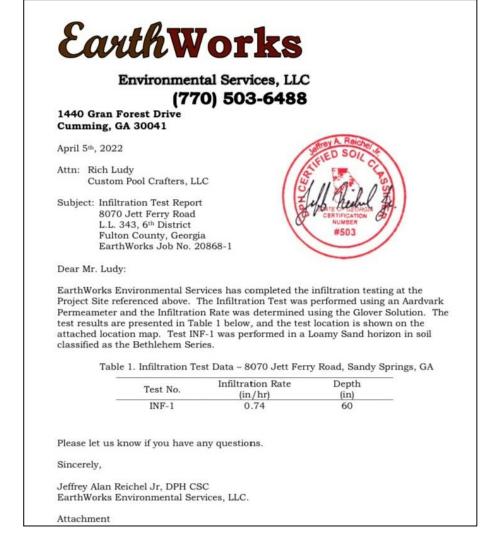

lly binding and enforceable

maintenance agreement that is executed as a condition of plan approval.

The weak link in the strongest and highest fence is a gate that

every time, the gate must be in proper working order.

When the release mechanism of the self-latching device on the gate is less

gate, the release mechanism for the

fails to close and latch completely. For a gate to close completely

Regular inspection and maintenance is critical to the effective operation of infiltration



FENCE MUST COMPLY WITH CITY OF SANDY SPRINGS DEVELOPMENT CODE SECTION 7.8.22.B.1 AND SECTION 8.2.10

FENCE FOOTINGS MUST BE ENTIRELY CONTAINED WITHIN THE PROPERTY AND AN NOT ENCROACH ONTO A PROPERTY LINE.













PROPOSED GATES TO BE SAME HEIGHT, DESIGN, MATERIAL AND COLOR AS THE PROPOSED FENCE.







## STRUCTURAL PRACTICES

| CODE | PRACTICE             | DETAIL | MAP<br>SYMBOL   | DESCRIPTION                                                                                                                                                           |
|------|----------------------|--------|-----------------|-----------------------------------------------------------------------------------------------------------------------------------------------------------------------|
| Co   | CONSTRUCTION<br>EXIT |        | (LABELL)        | A crushed stone pad located at the construction site exit to provide a place for removing mud from tires thereby protecting public streets.                           |
| Re   | RETAINING<br>WALL    |        | Re (LABEL)      | A wall installed to stabilize