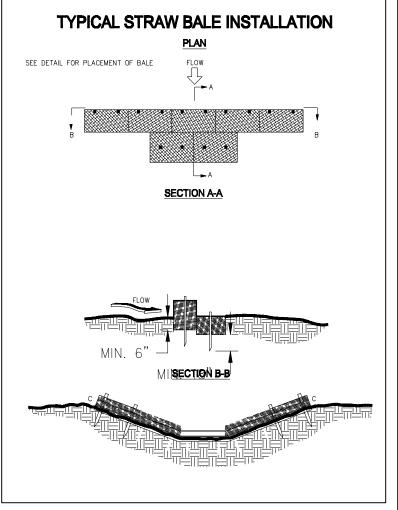

Additional Comments: Comments received from the National Park Service are attached and include the following recommendations: (1) Invasive species – wash and clean all equipment that may transport unwanted pests before being brought on-site and use only native grass seed or native vegetation for stabilizing the project area; (2) Impervious surface – seriously consider constructing the pool deck area of pervious materials; (3) Erosion and sedimentation – the River is listed as impaired at the project location so Best Management Practices (BMP's) for controling erosion and sedimentation should be installed and unfailingly maintained during and after construction.