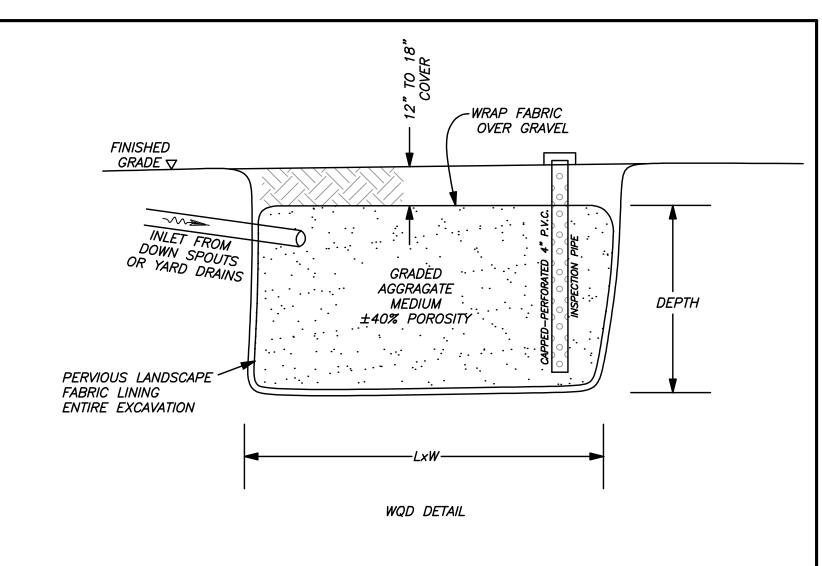

Additional Comments: Comments received from the National Park Service are attached and include the following recommendations: (1) Invasive species – wash and clean all equipment that may transport unwanted pests before being brought on-site and use only native grass seed or native vegetation for stabilizing the project area; (2) Impervious surface – seriously consider constructing the pool deck area of pervious materials; (3) Erosion and sedimentation – the River is listed as impaired at the project location so Best Management Practices (BMP's) for controling erosion and sedimentation should be installed and unfailingly maintained during and after construction.