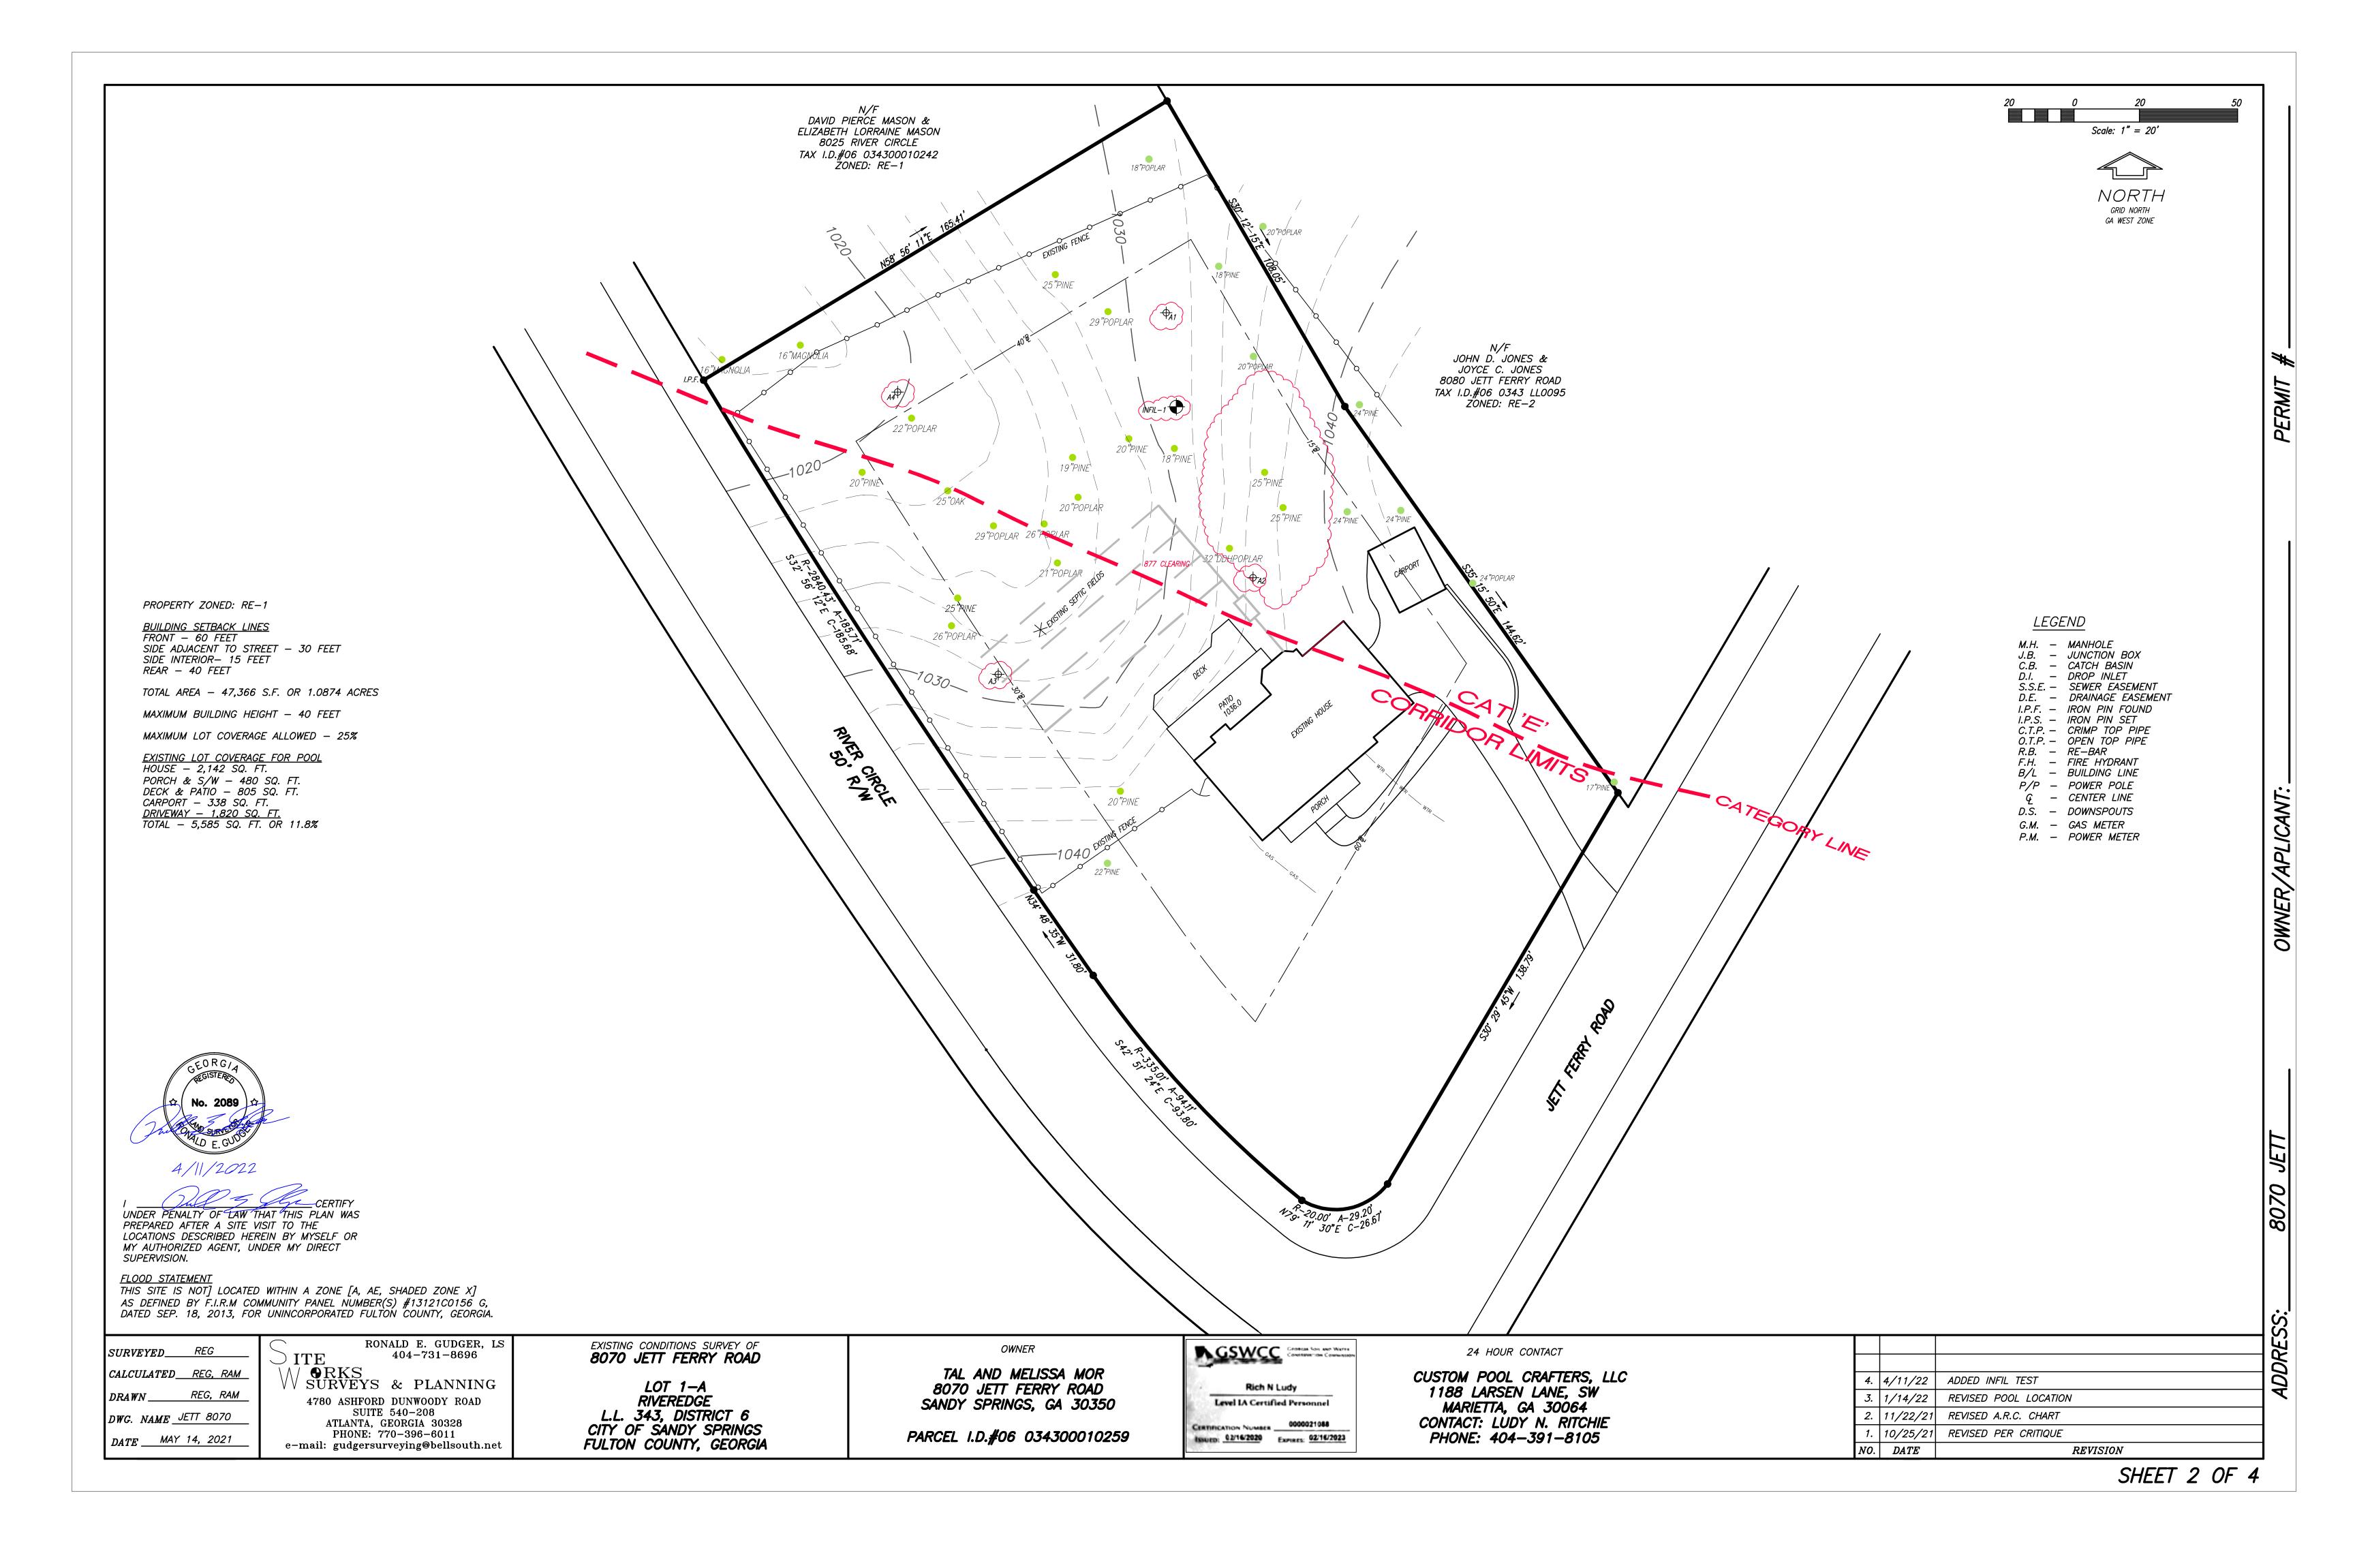

Name of Proposal: 8070 Jett Ferry Road MRPA RC-22-10SS

**Submitting Local Government**: City of Sandy Springs

Date Opened: June 10, 2022 Date Closed: June 22, 2022

<u>FINDING:</u> ARC staff have completed a review of the application for a MRPA Certificate for this proposed project in the Chattahoochee River Corridor. ARC's finding is that the project is consistent with the Chattahoochee River Corridor Plan.

Additional Comments: Comments received from the National Park Service are attached and include the following recommendations: (1) Invasive species – wash and clean all equipment that may transport unwanted pests before being brought on-site and use only native grass seed or native vegetation for stabilizing the project area; (2) Impervious surface – seriously consider constructing the pool deck area of pervious materials; (3) Erosion and sedimentation – the River is listed as impaired at the project location so Best Management Practices (BMP's) for controling erosion and sedimentation should be installed and unfailingly maintained during and after construction.