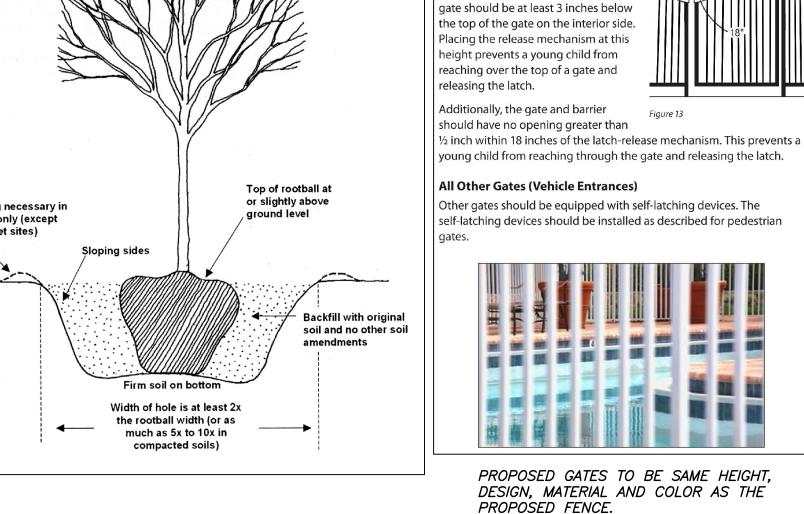

a infiltration trench should

be vested with a responsible authority by means of a legally binding and enforceable

maintenance agreement that is executed as a condition of plan approval.

The weak link in the strongest and highest fence is a gate that

every time, the gate must be in proper working order.

When the release mechanism of the self-latching device on the gate is less

gate, the release mechanism for the

fails to close and latch completely. For a gate to close completely

Regular inspection and maintenance is critical to the effective operation of infiltration



FENCE MUST COMPLY WITH CITY OF SANDY SPRINGS DEVELOPMENT CODE SECTION 7.8.22.B.1 AND SECTION 8.2.10

FENCE FOOTINGS MUST BE ENTIRELY CONTAINED WITHIN THE PROPERTY AND AN NOT ENCROACH ONTO A PROPERTY LINE.













PROPOSED GATES TO BE SAME HEIGHT, DESIGN, MATERIAL AND COLOR AS THE PROPOSED FENCE.







## STRUCTURAL PRACTICES

| CODE | PRACTICE             | DETAIL | MAP<br>SYMBOL   | DESCRIPTION                                                                                                                                                           |
|------|----------------------|--------|-----------------|-----------------------------------------------------------------------------------------------------------------------------------------------------------------------|
| Co   | CONSTRUCTION<br>EXIT |        | (LABELL)        | A crushed stone pad located at the construction site exit to provide a place for removing mud from tires thereby protecting public streets.                           |
|