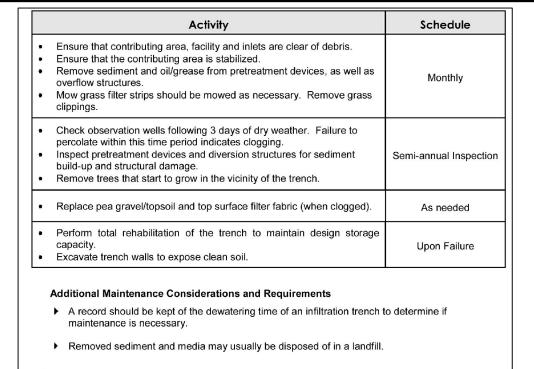

Additional Comments: Comments received from the National Park Service are attached and include the following recommendations: (1) Invasive species – wash and clean all equipment that may transport unwanted pests before being brought on-site and use only native grass seed or native vegetation for stabilizing the project area; (2) Impervious surface – seriously consider constructing the pool deck area of pervious materials; (3) Erosion and sedimentation – the River is listed as impaired at the project location so Best Management Practices (BMP's) for controling erosion and sedimentation should be installed and unfailingly maintained during and after construction.