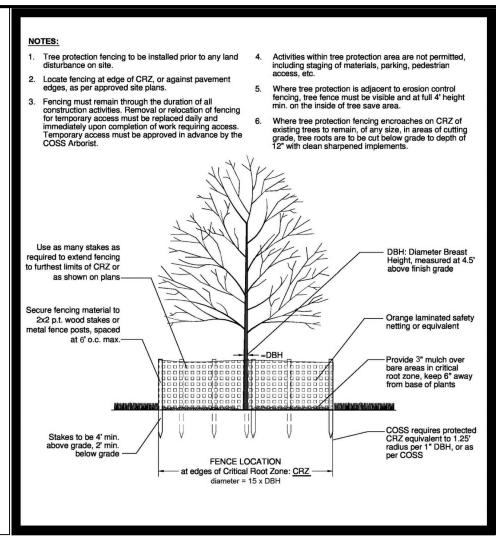

Additional Comments: Comments received from the National Park Service are attached and include the following recommendations: (1) Invasive species – wash and clean all equipment that may transport unwanted pests before being brought on-site and use only native grass seed or native vegetation for stabilizing the project area; (2) Impervious surface – seriously consider constructing the pool deck area of pervious materials; (3) Erosion and sedimentation – the River is listed as impaired at the project location so Best Management Practices (BMP's) for controling erosion and sedimentation should be installed and unfailingly maintained during and after construction.