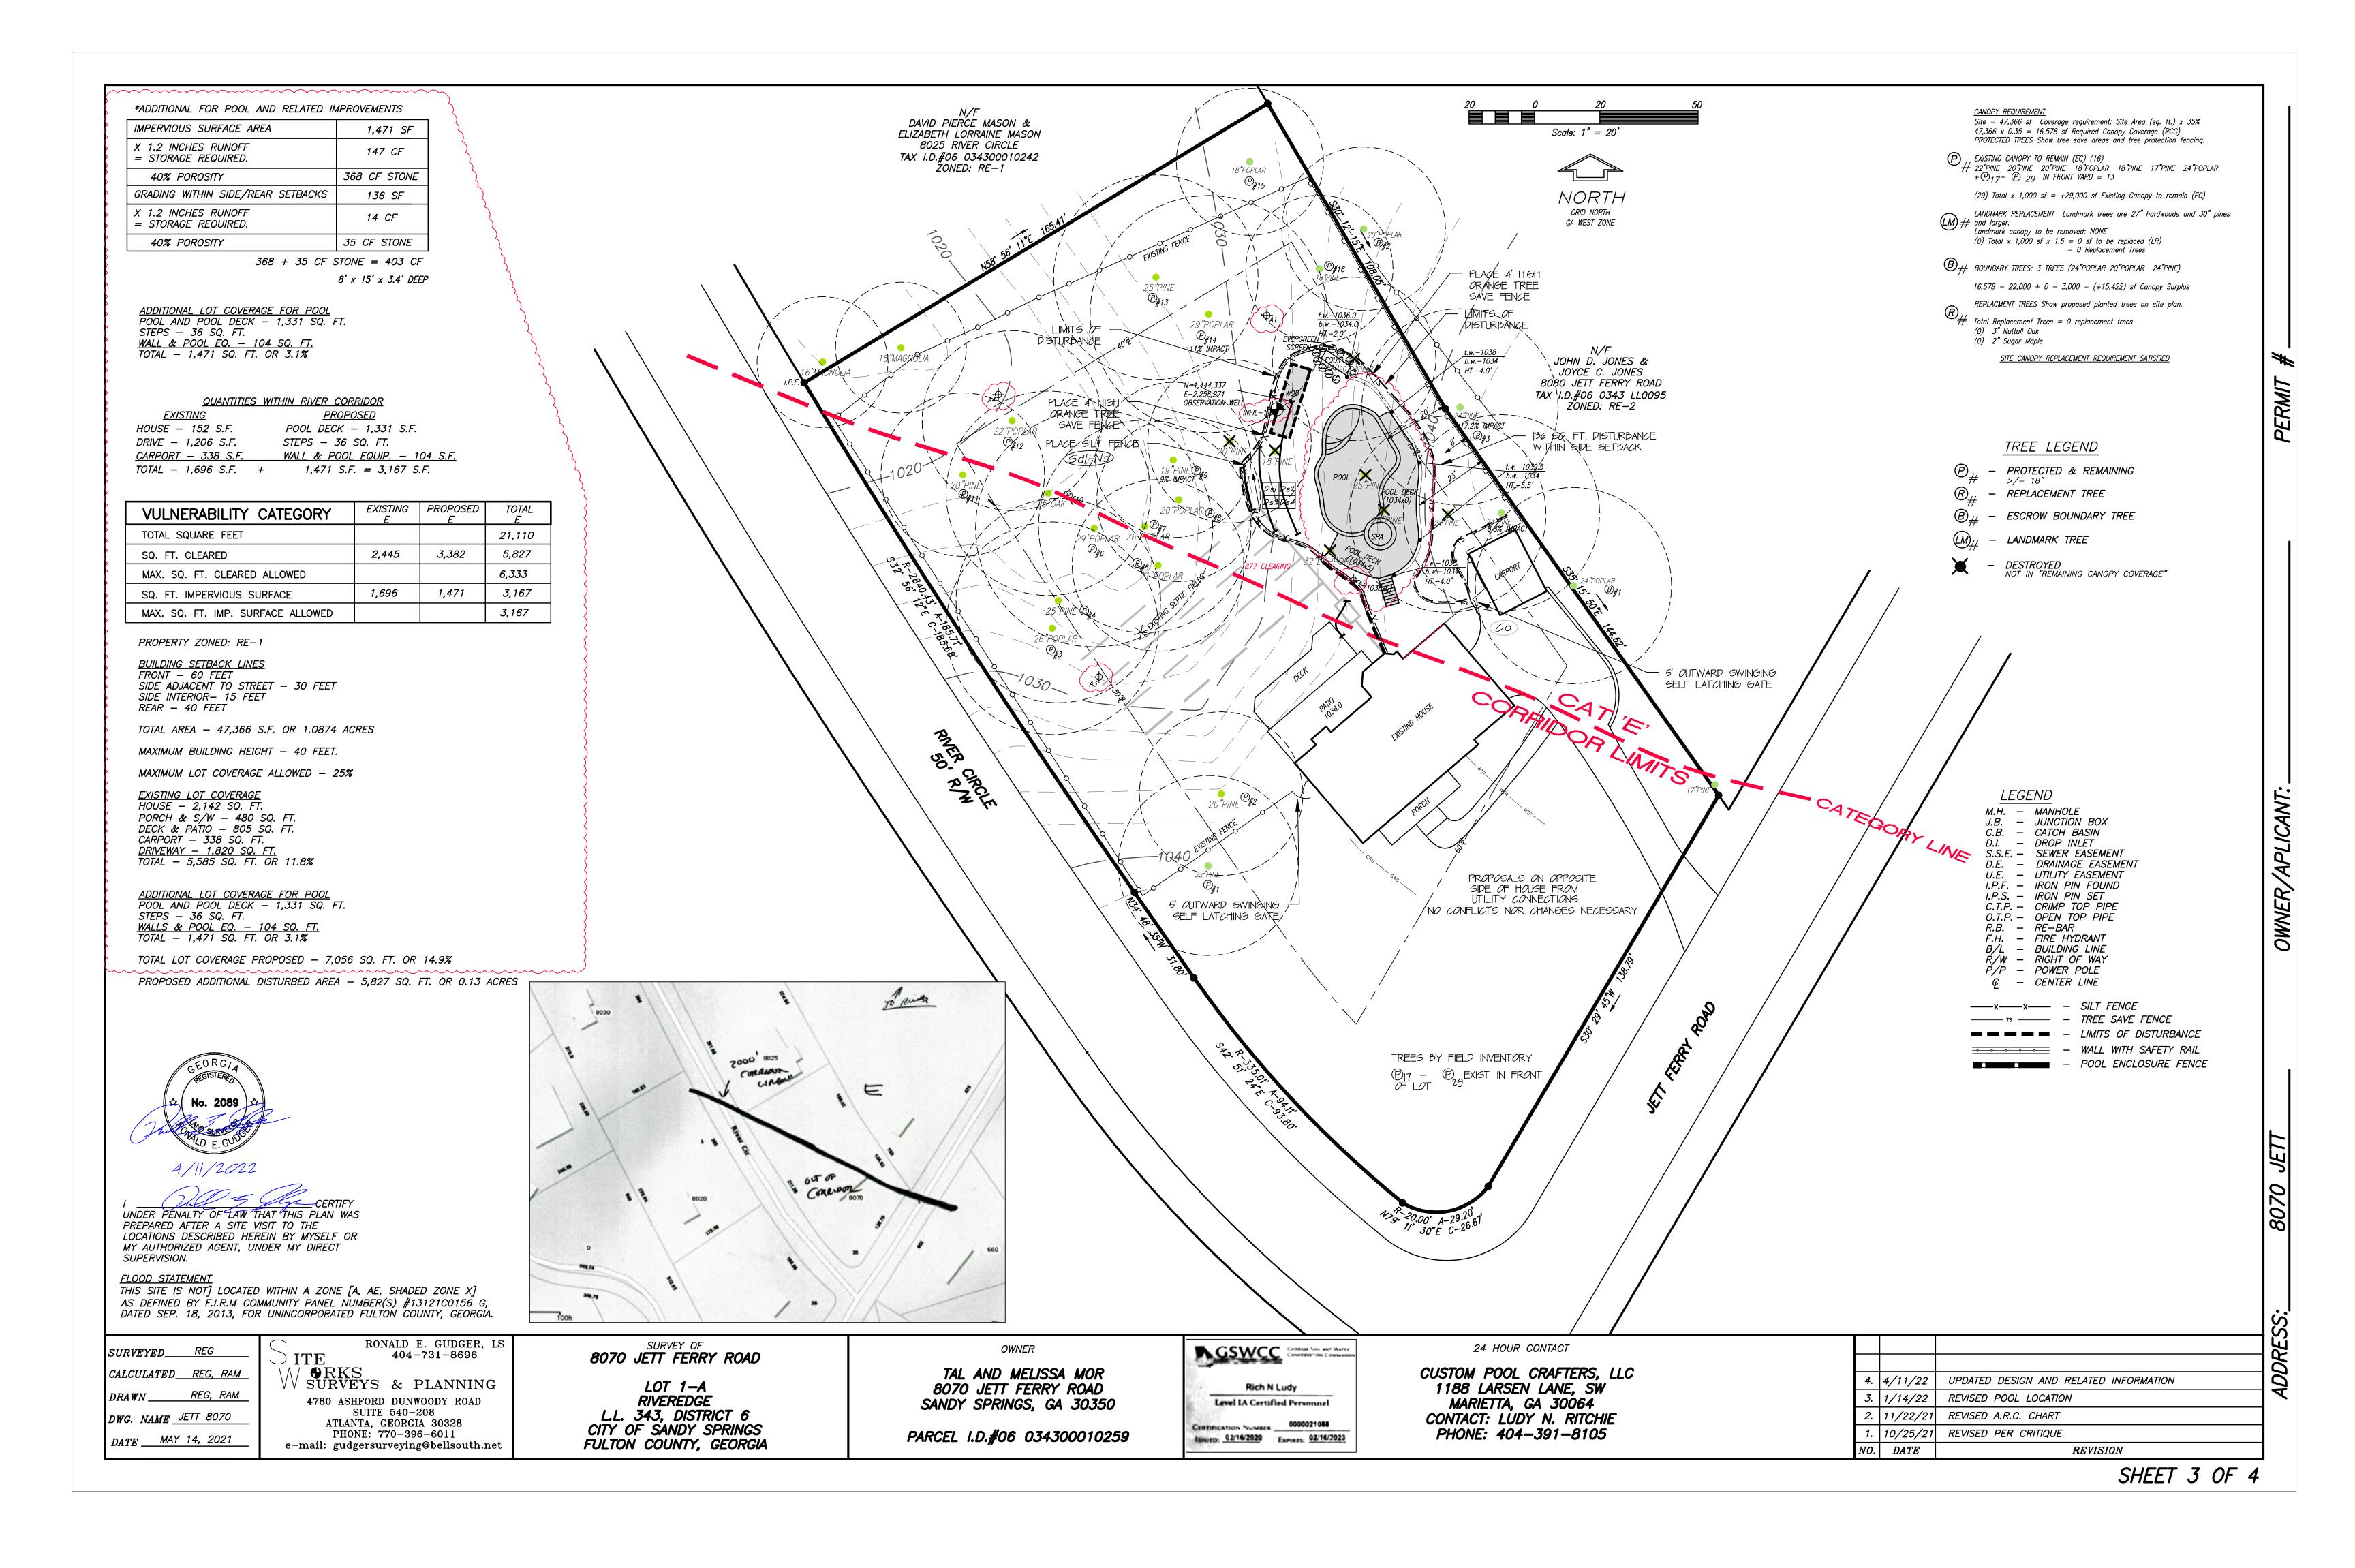

Name of Proposal: 8070 Jett Ferry Road MRPA RC-22-10SS

**Submitting Local Government**: City of Sandy Springs

Date Opened: June 10, 2022 Date Closed: June 22, 2022

<u>FINDING:</u> ARC staff have completed a review of the application for a MRPA Certificate for this proposed project in the Chattahoochee River Corridor. ARC's finding is that the project is consistent with the Chattahoochee River Corridor Plan.

Additional Comments: Comments received from the National Park Service are attached and include the following recommendations: (1) Invasive species – wash and clean all equipment that may transport unwanted pests before being brought on-site and use only native grass seed or native vegetation for stabilizing the project area; (2) Impervious surface – seriously consider constructing the pool deck area of pervious materials; (3) Erosion and sedimentation – the River is listed as impaired at the project location so Best Management Practices (BMP's) for controling erosion and sedimentation should be installed and unfailingly maintained during and after construction.