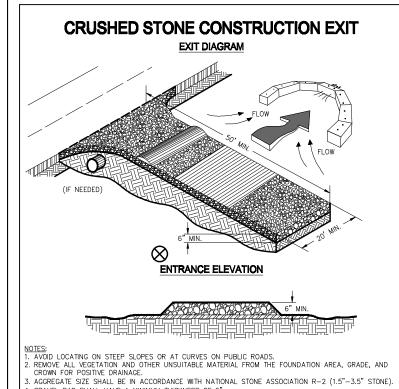

Additional Comments: Comments received from the National Park Service are attached and include the following recommendations: (1) Invasive species – wash and clean all equipment that may transport unwanted pests before being brought on-site and use only native grass seed or native vegetation for stabilizing the project area; (2) Impervious surface – seriously consider constructing the pool deck area of pervious materials; (3) Erosion and sedimentation – the River is listed as impaired at the project location so Best Management Practices (BMP's) for controling erosion and sedimentation should be installed and unfailingly maintained during and after construction.