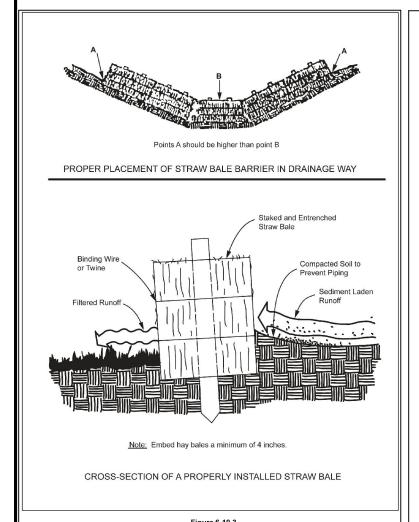

Additional Comments: Comments received from the National Park Service are attached and include the following recommendations: (1) Invasive species – wash and clean all equipment that may transport unwanted pests before being brought on-site and use only native grass seed or native vegetation for stabilizing the project area; (2) Impervious surface – seriously consider constructing the pool deck area of pervious materials; (3) Erosion and sedimentation – the River is listed as impaired at the project location so Best Management Practices (BMP's) for controling erosion and sedimentation should be installed and unfailingly maintained during and after construction.