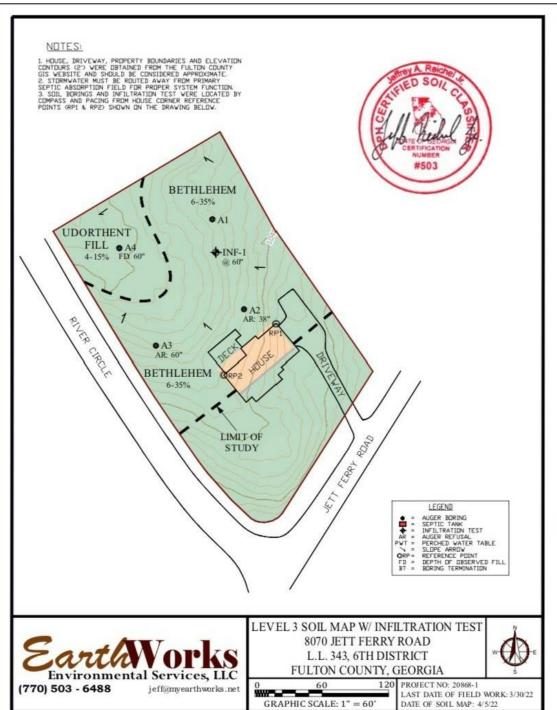

y binding and enforceable

maintenance agreement that is executed as a condition of plan approval.

The weak link in the strongest and highest fence is a gate that

every time, the gate must be in proper working order.

When the release mechanism of the self-latching device on the gate is less

gate, the release mechanism for the

fails to close and latch completely. For a gate to close completely

Regular inspection and maintenance is critical to the effective operation of infiltration



FENCE MUST COMPLY WITH CITY OF SANDY SPRINGS DEVELOPMENT CODE SECTION 7.8.22.B.1 AND SECTION 8.2.10

FENCE FOOTINGS MUST BE ENTIRELY CONTAINED WITHIN THE PROPERTY AND AN NOT ENCROACH ONTO A PROPERTY LINE.













PROPOSED GATES TO BE SAME HEIGHT, DESIGN, MATERIAL AND COLOR AS THE PROPOSED FENCE.







## STRUCTURAL PRACTICES

| CODE | PRACTICE             | DETAIL | MAP<br>SYMBOL   | DESCRIPTION                                                                                                                                                           |
|------|----------------------|--------|-----------------|-----------------------------------------------------------------------------------------------------------------------------------------------------------------------|
| Co   | CONSTRUCTION<br>EXIT |        | (LABELL)        | A crushed stone pad located at the construction site exit to provide a place for removing mud from tires thereby protecting public streets.                           |
| Re   | RETAINING<br>WALL    |        | Re (LABEL)      | A wall installed to stabilize c