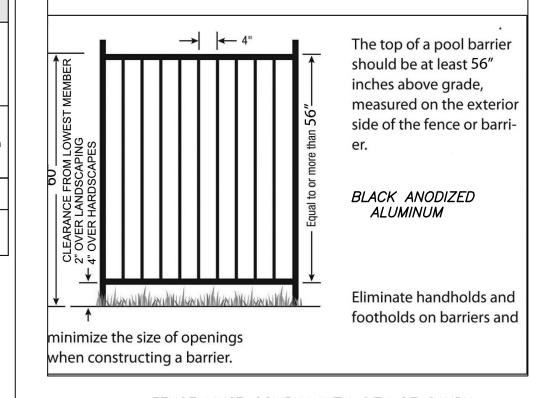

Additional Comments: Comments received from the National Park Service are attached and include the following recommendations: (1) Invasive species – wash and clean all equipment that may transport unwanted pests before being brought on-site and use only native grass seed or native vegetation for stabilizing the project area; (2) Impervious surface – seriously consider constructing the pool deck area of pervious materials; (3) Erosion and sedimentation – the River is listed as impaired at the project location so Best Management Practices (BMP's) for controling erosion and sedimentation should be installed and unfailingly maintained during and after construction.