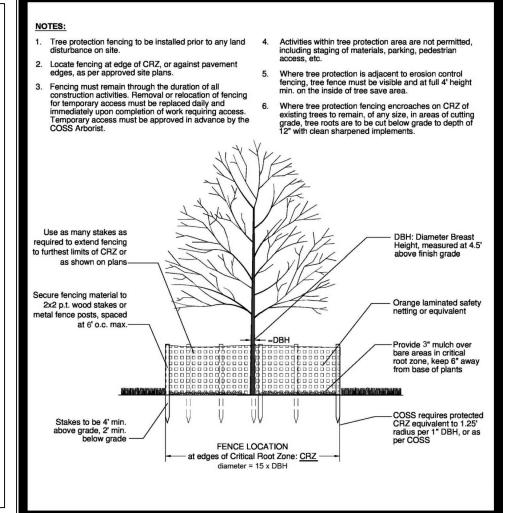

Additional Comments: Comments received from the National Park Service are attached and include the following recommendations: (1) Invasive species – wash and clean all equipment that may transport unwanted pests before being brought on-site and use only native grass seed or native vegetation for stabilizing the project area; (2) Impervious surface – seriously consider constructing the pool deck area of pervious materials; (3) Erosion and sedimentation – the River is listed as impaired at the project location so Best Management Practices (BMP's) for controling erosion and sedimentation should be installed and unfailingly maintained during and after construction.