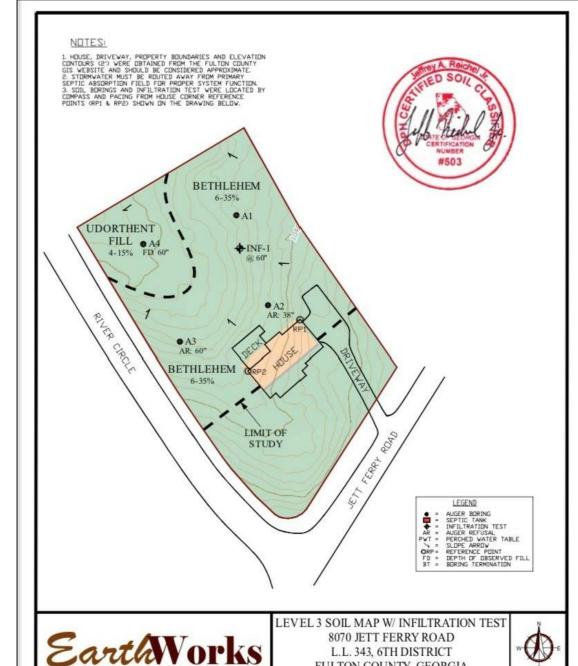

binding and enforceable

maintenance agreement that is executed as a condition of plan approval.

The weak link in the strongest and highest fence is a gate that

every time, the gate must be in proper working order.

When the release mechanism of the self-latching device on the gate is less

gate, the release mechanism for the

fails to close and latch completely. For a gate to close completely

Regular inspection and maintenance is critical to the effective operation of infiltration



FENCE MUST COMPLY WITH CITY OF SANDY SPRINGS DEVELOPMENT CODE SECTION 7.8.22.B.1 AND SECTION 8.2.10

FENCE FOOTINGS MUST BE ENTIRELY CONTAINED WITHIN THE PROPERTY AND AN NOT ENCROACH ONTO A PROPERTY LINE.













PROPOSED GATES TO BE SAME HEIGHT, DESIGN, MATERIAL AND COLOR AS THE PROPOSED FENCE.







## STRUCTURAL PRACTICES

| CODE | PRACTICE             | DETAIL | MAP<br>SYMBOL   | DESCRIPTION                                                                                                                                                           |
|------|----------------------|--------|-----------------|-----------------------------------------------------------------------------------------------------------------------------------------------------------------------|
| Co   | CONSTRUCTION<br>EXIT |        | (LABELL)        | A crushed stone pad located at the construction site exit to provide a place for removing mud from tires thereby protecting public streets.                           |
| Re   | RETAINING<br>WALL    |        | Re (LABEL)      | A wall installed to stabilize cut