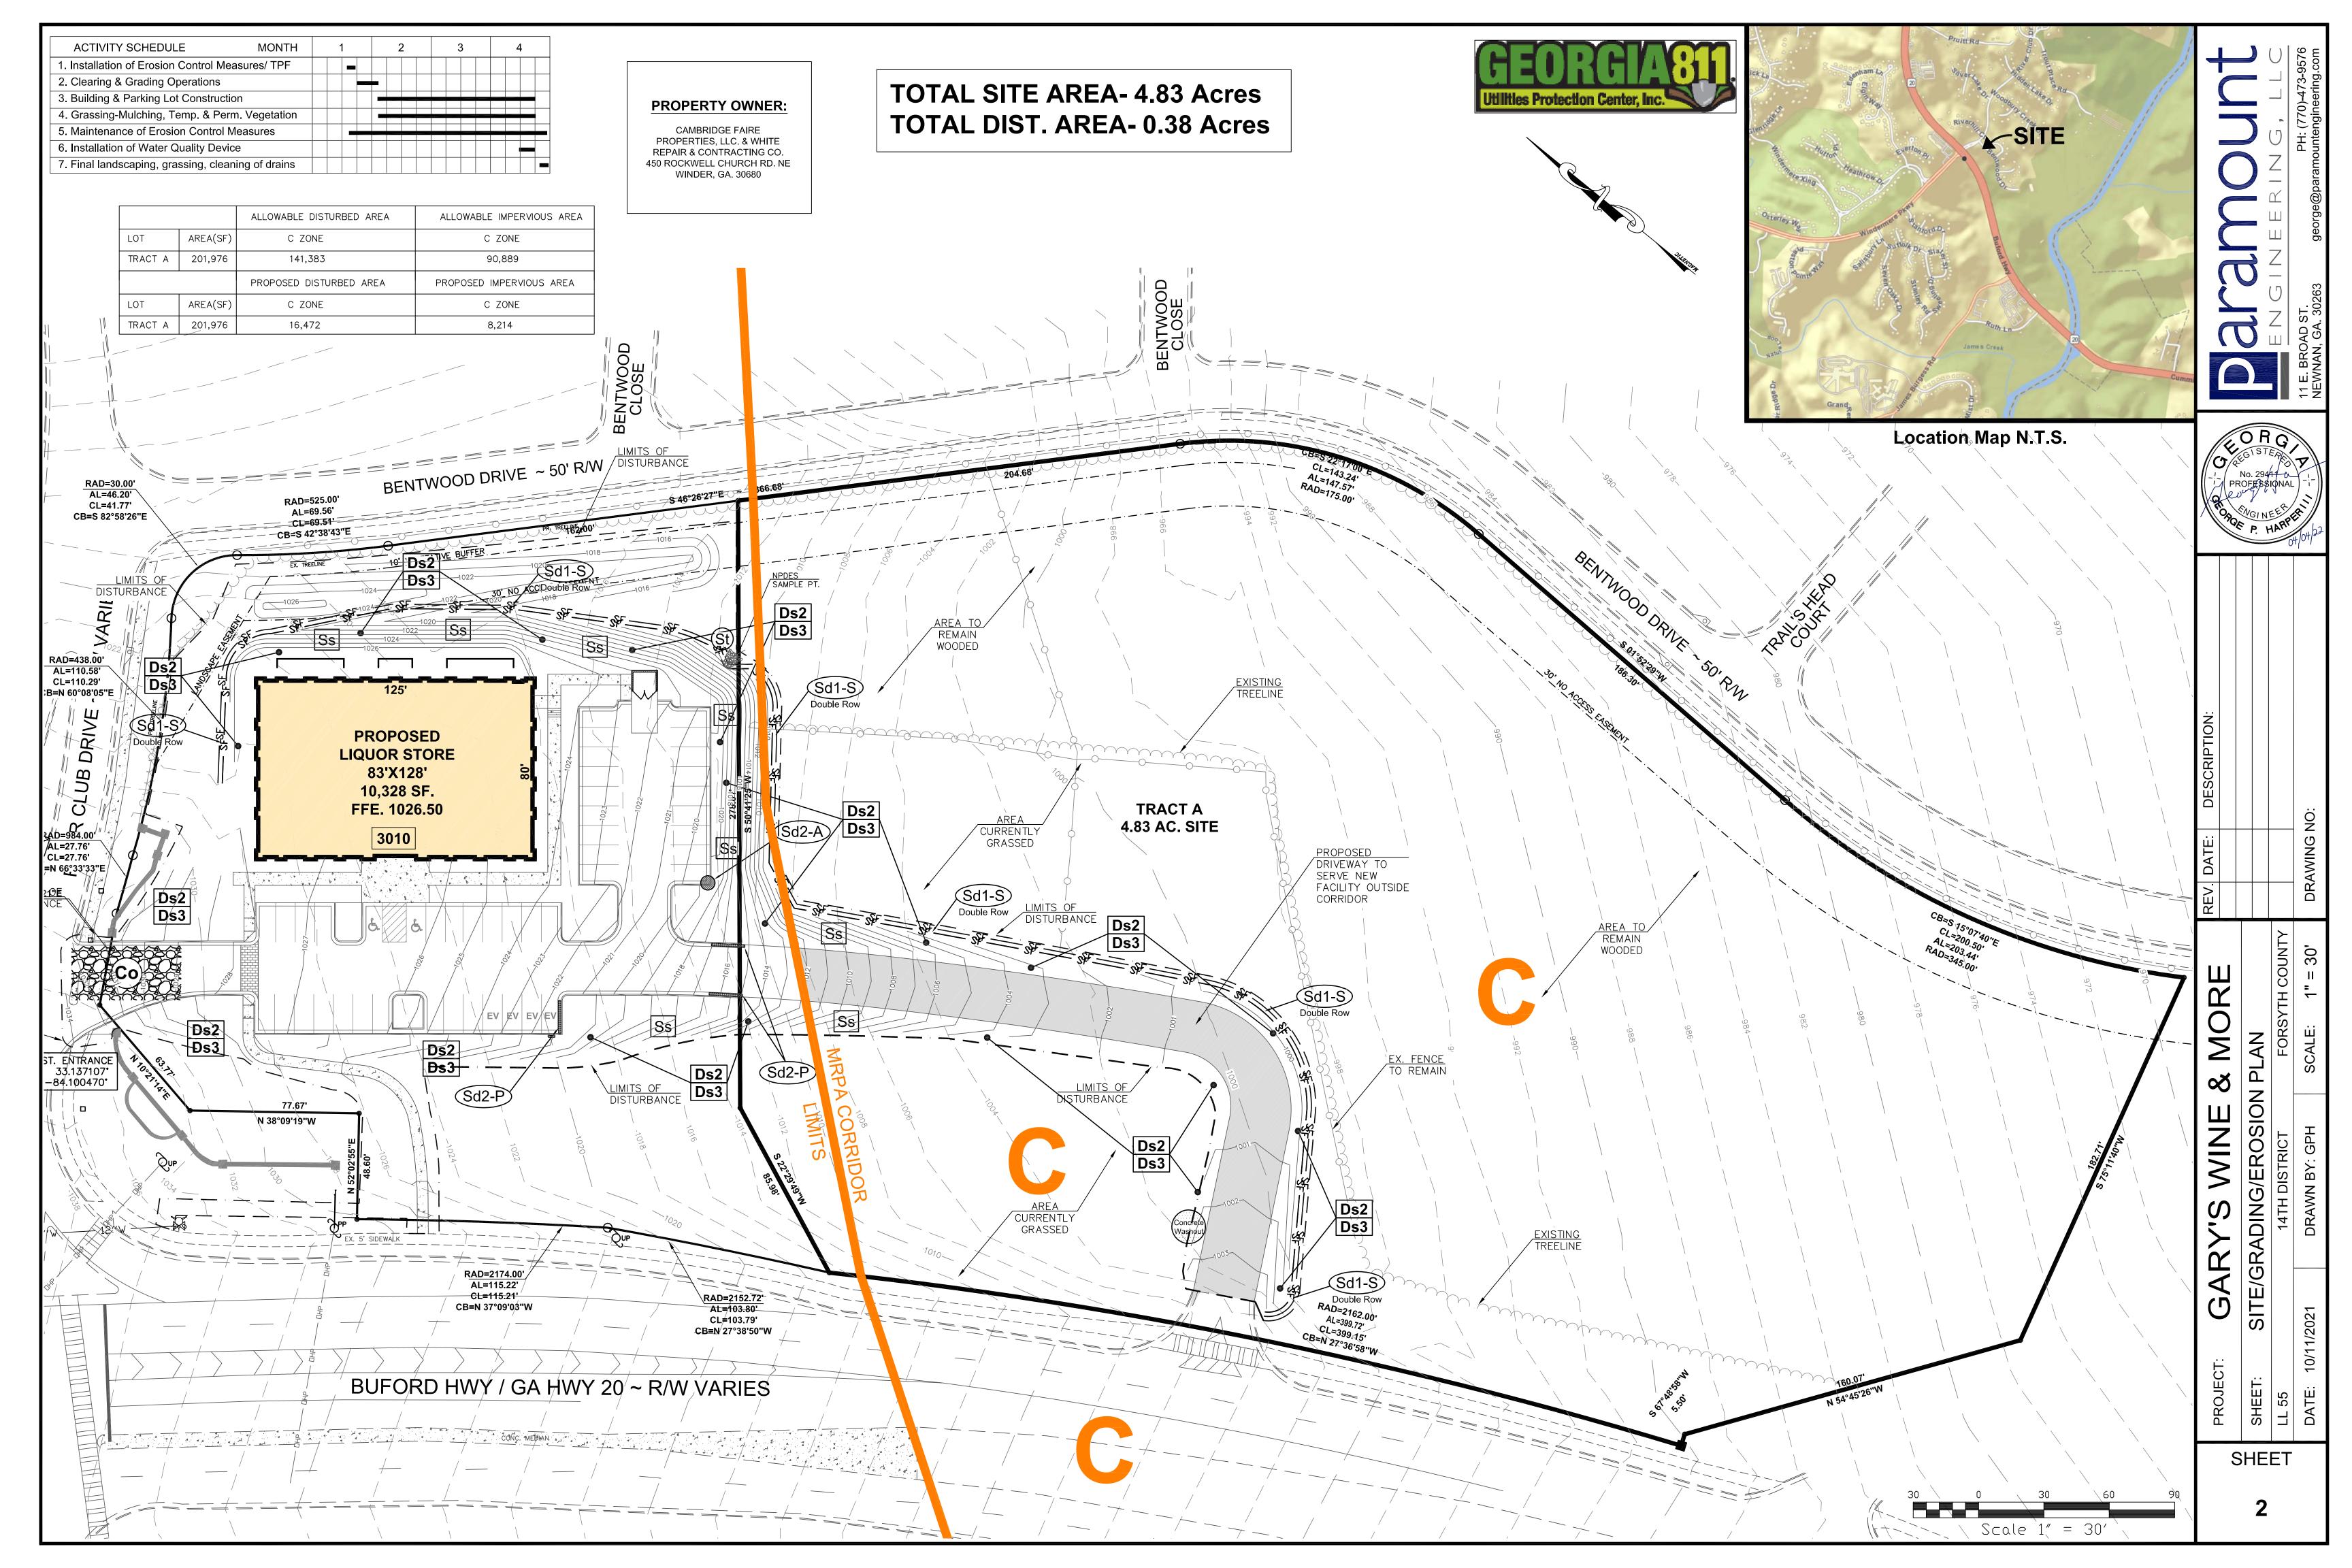

Name of Proposal: Gary's Wine and More Driveway RC-22-01FORC

MRPA Code: RC-22-01FORC

<u>Description:</u> A MRPA review of a proposal to construct a new driveway within the Chattahoochee River Corridor to service a new liquor store located outside of the Corridor at the SE intersection of River Club Drive and Buford Highway in Forsyth County. The project proposes a Vulnerability Category C land disturbance area of 16,472 SF or 8.2% of the total site which is within the 70% maximum allowed. The project also proposes a Vulnerability Category C impervious area of 8,214 SF or 4.1% of the total site which is within the 45% allowed.

<u>Preliminary Finding:</u> ARC staff have begun a review of the application for a MRPA Certificate for this proposed project in the Chattahoochee River Corridor. ARC's preliminary finding is that the project is consistent with the Chattahoochee River Corridor Plan.

**Submitting Local Government:** Forsyth County

<u>Land Lot:</u> 55 <u>District:</u> 14 <u>Section:</u>

<u>Date Opened:</u> May 16, 2022

<u>Deadline for Comments:</u> May 26, 2022

Earliest the Regional Review can be Completed: Upon DCA approval

## APPLICATION FOR METROPOLITAN RIVER PROTECTION ACT CERTIFICATE

|                                                                  | Record of Property to be Reviewed<br>): Cambridge Faire Properties, LLC, & \                                                                                                                                                                                                                                                                                                                                                                                                                                                                                                                                                                                                                                                                                                                                                                                                                                                                                                                                                                                                                                                                                                                                                                                                                                                                                                                                                                                                                                                                                                                                                                                                                                                                                                                                                                                                                                                                                                                                                                                                                                                  |                                   | ir 9 Contraction                                        | Co          |            |
|------------------------------------------------------------------|-------------------------------------------------------------------------------------------------------------------------------------------------------------------------------------------------------------------------------------------------------------------------------------------------------------------------------------------------------------------------------------------------------------------------------------------------------------------------------------------------------------------------------------------------------------------------------------------------------------------------------------------------------------------------------------------------------------------------------------------------------------------------------------------------------------------------------------------------------------------------------------------------------------------------------------------------------------------------------------------------------------------------------------------------------------------------------------------------------------------------------------------------------------------------------------------------------------------------------------------------------------------------------------------------------------------------------------------------------------------------------------------------------------------------------------------------------------------------------------------------------------------------------------------------------------------------------------------------------------------------------------------------------------------------------------------------------------------------------------------------------------------------------------------------------------------------------------------------------------------------------------------------------------------------------------------------------------------------------------------------------------------------------------------------------------------------------------------------------------------------------|-----------------------------------|---------------------------------------------------------|-------------|------------|
| , ,                                                              | Address: 450 Rockwell Church Rd. 1                                                                                                                                                                                                                                                                                                                                                                                                                                                                                                                                                                                                                                                                                                                                                                                                                                                                                                                                                                                                                                                                                                                                                                                                                                                                                                                                                                                                                                                                                                                                                                                                                                                                                                                                                                                                                                                                                                                                                                                                                                                                                            |                                   | iii & Contracting                                       | Co.         |            |
| City:                                                            | 11241 000                                                                                                                                                                                                                                                                                                                                                                                                                                                                                                                                                                                                                                                                                                                                                                                                                                                                                                                                                                                                                                                                                                                                                                                                                                                                                                                                                                                                                                                                                                                                                                                                                                                                                                                                                                                                                                                                                                                                                                                                                                                                                                                     | State:                            | GA                                                      | Zint        | 30680      |
|                                                                  | Phone Numbers (w/Area Code):                                                                                                                                                                                                                                                                                                                                                                                                                                                                                                                                                                                                                                                                                                                                                                                                                                                                                                                                                                                                                                                                                                                                                                                                                                                                                                                                                                                                                                                                                                                                                                                                                                                                                                                                                                                                                                                                                                                                                                                                                                                                                                  | J. 141C                           |                                                         | Zip         |            |
|                                                                  | time Phone: 404-242-6201                                                                                                                                                                                                                                                                                                                                                                                                                                                                                                                                                                                                                                                                                                                                                                                                                                                                                                                                                                                                                                                                                                                                                                                                                                                                                                                                                                                                                                                                                                                                                                                                                                                                                                                                                                                                                                                                                                                                                                                                                                                                                                      | Fo                                | ix:                                                     |             |            |
| •                                                                | er Numbers:                                                                                                                                                                                                                                                                                                                                                                                                                                                                                                                                                                                                                                                                                                                                                                                                                                                                                                                                                                                                                                                                                                                                                                                                                                                                                                                                                                                                                                                                                                                                                                                                                                                                                                                                                                                                                                                                                                                                                                                                                                                                                                                   |                                   |                                                         |             |            |
|                                                                  |                                                                                                                                                                                                                                                                                                                                                                                                                                                                                                                                                                                                                                                                                                                                                                                                                                                                                                                                                                                                                                                                                                                                                                                                                                                                                                                                                                                                                                                                                                                                                                                                                                                                                                                                                                                                                                                                                                                                                                                                                                                                                                                               |                                   |                                                         |             |            |
| ',                                                               | or Applicant's Agent(s):                                                                                                                                                                                                                                                                                                                                                                                                                                                                                                                                                                                                                                                                                                                                                                                                                                                                                                                                                                                                                                                                                                                                                                                                                                                                                                                                                                                                                                                                                                                                                                                                                                                                                                                                                                                                                                                                                                                                                                                                                                                                                                      |                                   |                                                         |             |            |
| Name(s)                                                          |                                                                                                                                                                                                                                                                                                                                                                                                                                                                                                                                                                                                                                                                                                                                                                                                                                                                                                                                                                                                                                                                                                                                                                                                                                                                                                                                                                                                                                                                                                                                                                                                                                                                                                                                                                                                                                                                                                                                                                                                                                                                                                                               | orge Harpe                        | <u>r</u>                                                |             |            |
| Mailing                                                          | Address: PO Box 71912                                                                                                                                                                                                                                                                                                                                                                                                                                                                                                                                                                                                                                                                                                                                                                                                                                                                                                                                                                                                                                                                                                                                                                                                                                                                                                                                                                                                                                                                                                                                                                                                                                                                                                                                                                                                                                                                                                                                                                                                                                                                                                         |                                   |                                                         |             |            |
| City:                                                            |                                                                                                                                                                                                                                                                                                                                                                                                                                                                                                                                                                                                                                                                                                                                                                                                                                                                                                                                                                                                                                                                                                                                                                                                                                                                                                                                                                                                                                                                                                                                                                                                                                                                                                                                                                                                                                                                                                                                                                                                                                                                                                                               | State:                            | GA                                                      | Zip:_       | 30271      |
|                                                                  | Phone Numbers (w/Area Code):                                                                                                                                                                                                                                                                                                                                                                                                                                                                                                                                                                                                                                                                                                                                                                                                                                                                                                                                                                                                                                                                                                                                                                                                                                                                                                                                                                                                                                                                                                                                                                                                                                                                                                                                                                                                                                                                                                                                                                                                                                                                                                  |                                   |                                                         |             |            |
| •                                                                | time Phone: 770-473-9576                                                                                                                                                                                                                                                                                                                                                                                                                                                                                                                                                                                                                                                                                                                                                                                                                                                                                                                                                                                                                                                                                                                                                                                                                                                                                                                                                                                                                                                                                                                                                                                                                                                                                                                                                                                                                                                                                                                                                                                                                                                                                                      | Fa                                | x:                                                      |             |            |
| Othe                                                             | er Numbers:                                                                                                                                                                                                                                                                                                                                                                                                                                                                                                                                                                                                                                                                                                                                                                                                                                                                                                                                                                                                                                                                                                                                                                                                                                                                                                                                                                                                                                                                                                                                                                                                                                                                                                                                                                                                                                                                                                                                                                                                                                                                                                                   |                                   |                                                         |             |            |
| ser                                                              | tion of Proposed Use: Proposed drive new liquor store located outside the conscription (Attach Legal Description)                                                                                                                                                                                                                                                                                                                                                                                                                                                                                                                                                                                                                                                                                                                                                                                                                                                                                                                                                                                                                                                                                                                                                                                                                                                                                                                                                                                                                                                                                                                                                                                                                                                                                                                                                                                                                                                                                                                                                                                                             | orridor                           |                                                         | ted in MRPA | Corridor ( |
| Property Des                                                     | ve new liquor store located outside the c                                                                                                                                                                                                                                                                                                                                                                                                                                                                                                                                                                                                                                                                                                                                                                                                                                                                                                                                                                                                                                                                                                                                                                                                                                                                                                                                                                                                                                                                                                                                                                                                                                                                                                                                                                                                                                                                                                                                                                                                                                                                                     | orridor and Vici                  | nity Map):                                              | 19110       | Corridor 1 |
| Property Des Land Le Subdivis                                    | ve new liquor store located outside the conscription (Attach Legal Description ot(s), District, Section, County: Liston, Lot, Block, Street and Address                                                                                                                                                                                                                                                                                                                                                                                                                                                                                                                                                                                                                                                                                                                                                                                                                                                                                                                                                                                                                                                                                                                                                                                                                                                                                                                                                                                                                                                                                                                                                                                                                                                                                                                                                                                                                                                                                                                                                                       | orridor<br>and Vici<br>55, 14th I | nity Map):<br>District, Forsyth (                       | County, GA. | Corridor 1 |
| Property Des<br>Land Lo<br>Subdivis                              | ve new liquor store located outside the conscription (Attach Legal Description of (s), District, Section, County: Liston, Lot, Block, Street and Address of Club Drive & Buford Hwy.                                                                                                                                                                                                                                                                                                                                                                                                                                                                                                                                                                                                                                                                                                                                                                                                                                                                                                                                                                                                                                                                                                                                                                                                                                                                                                                                                                                                                                                                                                                                                                                                                                                                                                                                                                                                                                                                                                                                          | orridor<br>and Vici<br>55, 14th I | nity Map):<br>District, Forsyth (                       | County, GA. | Corridor ( |
| Property Des Land Lo Subdivis Rive                               | ve new liquor store located outside the conscription (Attach Legal Description of (s), District, Section, County: Liston, Lot, Block, Street and Address of Club Drive & Buford Hwy.  Development (Use as Applicable):                                                                                                                                                                                                                                                                                                                                                                                                                                                                                                                                                                                                                                                                                                                                                                                                                                                                                                                                                                                                                                                                                                                                                                                                                                                                                                                                                                                                                                                                                                                                                                                                                                                                                                                                                                                                                                                                                                        | orridor<br>and Vici<br>55, 14th I | nity Map):<br>District, Forsyth (                       | County, GA. | Corridor ( |
| Property Des<br>Land Lo<br>Subdivis                              | scription (Attach Legal Description ot(s), District, Section, County: Liston, Lot, Block, Street and Address Club Drive & Buford Hwy.  Development (Use as Applicable): 4.67 Ac.                                                                                                                                                                                                                                                                                                                                                                                                                                                                                                                                                                                                                                                                                                                                                                                                                                                                                                                                                                                                                                                                                                                                                                                                                                                                                                                                                                                                                                                                                                                                                                                                                                                                                                                                                                                                                                                                                                                                              | orridor<br>and Vici<br>55, 14th I | nity Map):<br>District, Forsyth (                       | County, GA. | Corridor ( |
| Property Des Land Lo Subdivis Rive                               | scription (Attach Legal Description ot(s), District, Section, County: Liston, Lot, Block, Street and Address of Club Drive & Buford Hwy.  Development (Use as Applicable):  Inside Corridor: 4.67 Ac.  Outside Corridor: 0.16 Ac.                                                                                                                                                                                                                                                                                                                                                                                                                                                                                                                                                                                                                                                                                                                                                                                                                                                                                                                                                                                                                                                                                                                                                                                                                                                                                                                                                                                                                                                                                                                                                                                                                                                                                                                                                                                                                                                                                             | orridor<br>and Vici<br>55, 14th I | nity Map):<br>District, Forsyth (                       | County, GA. | Corridor ( |
| Property Des<br>Land Lo<br>Subdivis<br>Rive<br>Size of I<br>Acre | scription (Attach Legal Description of (s), District, Section, County: Liston, Lot, Block, Street and Address of Club Drive & Buford Hwy.  Development (Use as Applicable):  Inside Corridor: 4.67 Ac.  Outside Corridor: 0.16 Ac.  Total: 4.83 Ac.                                                                                                                                                                                                                                                                                                                                                                                                                                                                                                                                                                                                                                                                                                                                                                                                                                                                                                                                                                                                                                                                                                                                                                                                                                                                                                                                                                                                                                                                                                                                                                                                                                                                                                                                                                                                                                                                           | orridor<br>and Vici<br>55, 14th I | nity Map):<br>District, Forsyth (                       | County, GA. | Corridor ( |
| Property Des Land Lo Subdivis Rive                               | scription (Attach Legal Description of the content | orridor<br>and Vici<br>55, 14th I | nity Map):<br>District, Forsyth (                       | County, GA. | Corridor ( |
| Property Des<br>Land Lo<br>Subdivis<br>Rive<br>Size of I<br>Acre | scription (Attach Legal Description of (s), District, Section, County: Liston, Lot, Block, Street and Address of Club Drive & Buford Hwy.  Development (Use as Applicable):  Inside Corridor: 4.67 Ac.  Outside Corridor: 0.16 Ac.  Total: 4.83 Ac.                                                                                                                                                                                                                                                                                                                                                                                                                                                                                                                                                                                                                                                                                                                                                                                                                                                                                                                                                                                                                                                                                                                                                                                                                                                                                                                                                                                                                                                                                                                                                                                                                                                                                                                                                                                                                                                                           | orridor<br>and Vici<br>55, 14th I | nity Map):<br>District, Forsyth (                       | County, GA. | Corridor   |
| Property Des Land Lo Subdivis Rive Size of I Acre                | scription (Attach Legal Description of (s), District, Section, County: Liston, Lot, Block, Street and Address of Club Drive & Buford Hwy.  Development (Use as Applicable):  Inside Corridor: 4.67 Ac.  Outside Corridor: 0.16 Ac.  Total: 4.83 Ac.  Inside Corridor: N/A  Outside Corridor: N/A  Outside Corridor: Total:                                                                                                                                                                                                                                                                                                                                                                                                                                                                                                                                                                                                                                                                                                                                                                                                                                                                                                                                                                                                                                                                                                                                                                                                                                                                                                                                                                                                                                                                                                                                                                                                                                                                                                                                                                                                    | orridor<br>and Vici<br>55, 14th I | nity Map):<br>District, Forsyth (                       | County, GA. | Corridor ( |
| Property Des<br>Land Lo<br>Subdivis<br>Rive<br>Size of I<br>Acre | scription (Attach Legal Description of (s), District, Section, County: Liston, Lot, Block, Street and Address of Club Drive & Buford Hwy.  Development (Use as Applicable):  Inside Corridor: 4.67 Ac.  Outside Corridor: 0.16 Ac.  Total: 4.83 Ac.  Inside Corridor: N/A  Outside Corridor: N/A                                                                                                                                                                                                                                                                                                                                                                                                                                                                                                                                                                                                                                                                                                                                                                                                                                                                                                                                                                                                                                                                                                                                                                                                                                                                                                                                                                                                                                                                                                                                                                                                                                                                                                                                                                                                                              | and Vici<br>55, 14th i            | nity Map):<br>District, Forsyth o<br>e to Nearest In    | County, GA. |            |
| Property Des Land Lo Subdivis Rive Size of I Acre                | scription (Attach Legal Description of (s), District, Section, County: Liston, Lot, Block, Street and Address of Club Drive & Buford Hwy.  Development (Use as Applicable):  Sign 1: 4.67 Ac.  Outside Corridor: 4.67 Ac.  Total: 4.83 Ac.  Inside Corridor: N/A  Outside Corridor: N/A                                                                                                                                                                                                                                                                                                                                                                                                                                                                                                                                                                                                                                                                                                                                                                                                                                                                                                                                                                                                                                                                                                                                                                                                                                                                                                                                                                                                                                                                                                                                                                                                                                                                                                                                           | and Vici<br>55, 14th i            | nity Map):<br>District, Forsyth o<br>e to Nearest In    | County, GA. |            |
| Property Des Land Lo Subdivis Rive Size of I Acre  Lots  Unit    | scription (Attach Legal Description ot(s), District, Section, County: Liston, Lot, Block, Street and Address of Club Drive & Buford Hwy.  Development (Use as Applicable):  Signature Signature (Use as Applicable):  Signature Corridor: 4.67 Ac.  Outside Corridor: 0.16 Ac.  Total: 4.83 Ac.  Inside Corridor: N/A  Outside Corridor: N/A                                                                                                                                                                                                                                                                                                                                                                                                                                                                                                                                                                                                                                                                                                                                                                                                                                                                                                                                                                                                                                                                                                                                                                                                                                                                                                                                                                                                                                                                                                                                                                                                                                                               | and Vici<br>55, 14th i            | nity Map):<br>District, Forsyth (                       | County, GA. |            |
| Property Des Land Lo Subdivis Rive Size of I Acre  Lots  Unit    | scription (Attach Legal Description of (s), District, Section, County: Liston, Lot, Block, Street and Address of Club Drive & Buford Hwy.  Development (Use as Applicable):  Inside Corridor: 4.67 Ac.  Outside Corridor: 0.16 Ac.  Total: 4.83 Ac.  Inside Corridor: N/A  Outside Corridor: N/A                                                                                                                                                                                                                                                                                                                                                                                                                                                                                                                                                                                                                                                                                                                                                                                                                                                                                                                                                                                                                                                                                                                                                                                                                                                                                                                                                                                                                                                                                                                                                                                                                                      | and Vici<br>55, 14th i            | nity Map):<br>District, Forsyth (                       | County, GA. |            |
| Property Des Land Lo Subdivis Rive Size of I Acre  Lots  Unit    | scription (Attach Legal Description of (s), District, Section, County: Liston, Lot, Block, Street and Address of Club Drive & Buford Hwy.  Development (Use as Applicable): 4.67 Ac. Outside Corridor: 4.67 Ac. Outside Corridor: 0.16 Ac. Total: 4.83 Ac. Inside Corridor: N/A Outside Corridor: N/A                                                                                                                                                                                                                                                                                                                                                                                                                                                                                                                                                                                                                                                                                                                                                                                                                                                                                                                                                                                                                                                                                                                                                                                                                                                                                                                                                                                                                                                                                                                                                                                                                                                                                     | and Vici<br>55, 14th i            | mity Map): District, Forsyth of e to Nearest In ement): | County, GA. |            |
| Property Des Land Lo Subdivis Rive Size of I Acre  Lots  Unit    | scription (Attach Legal Description of (s), District, Section, County: Liston, Lot, Block, Street and Address of Club Drive & Buford Hwy.  Development (Use as Applicable):  Inside Corridor: 4.67 Ac.  Outside Corridor: 0.16 Ac.  Total: 4.83 Ac.  Inside Corridor: N/A  Outside Corridor: N/A                                                                                                                                                                                                                                                                                                                                                                                                                                                                                                                                                                                                                                                                                                                                                                                                                                                                                                                                                                                                                                                                                                                                                                                                                                                                                                                                                                                                                                                                                                                                                                                                                                      | and Vici<br>55, 14th i            | nity Map): District, Forsyth ( e to Nearest In ement):  | County, GA. |            |