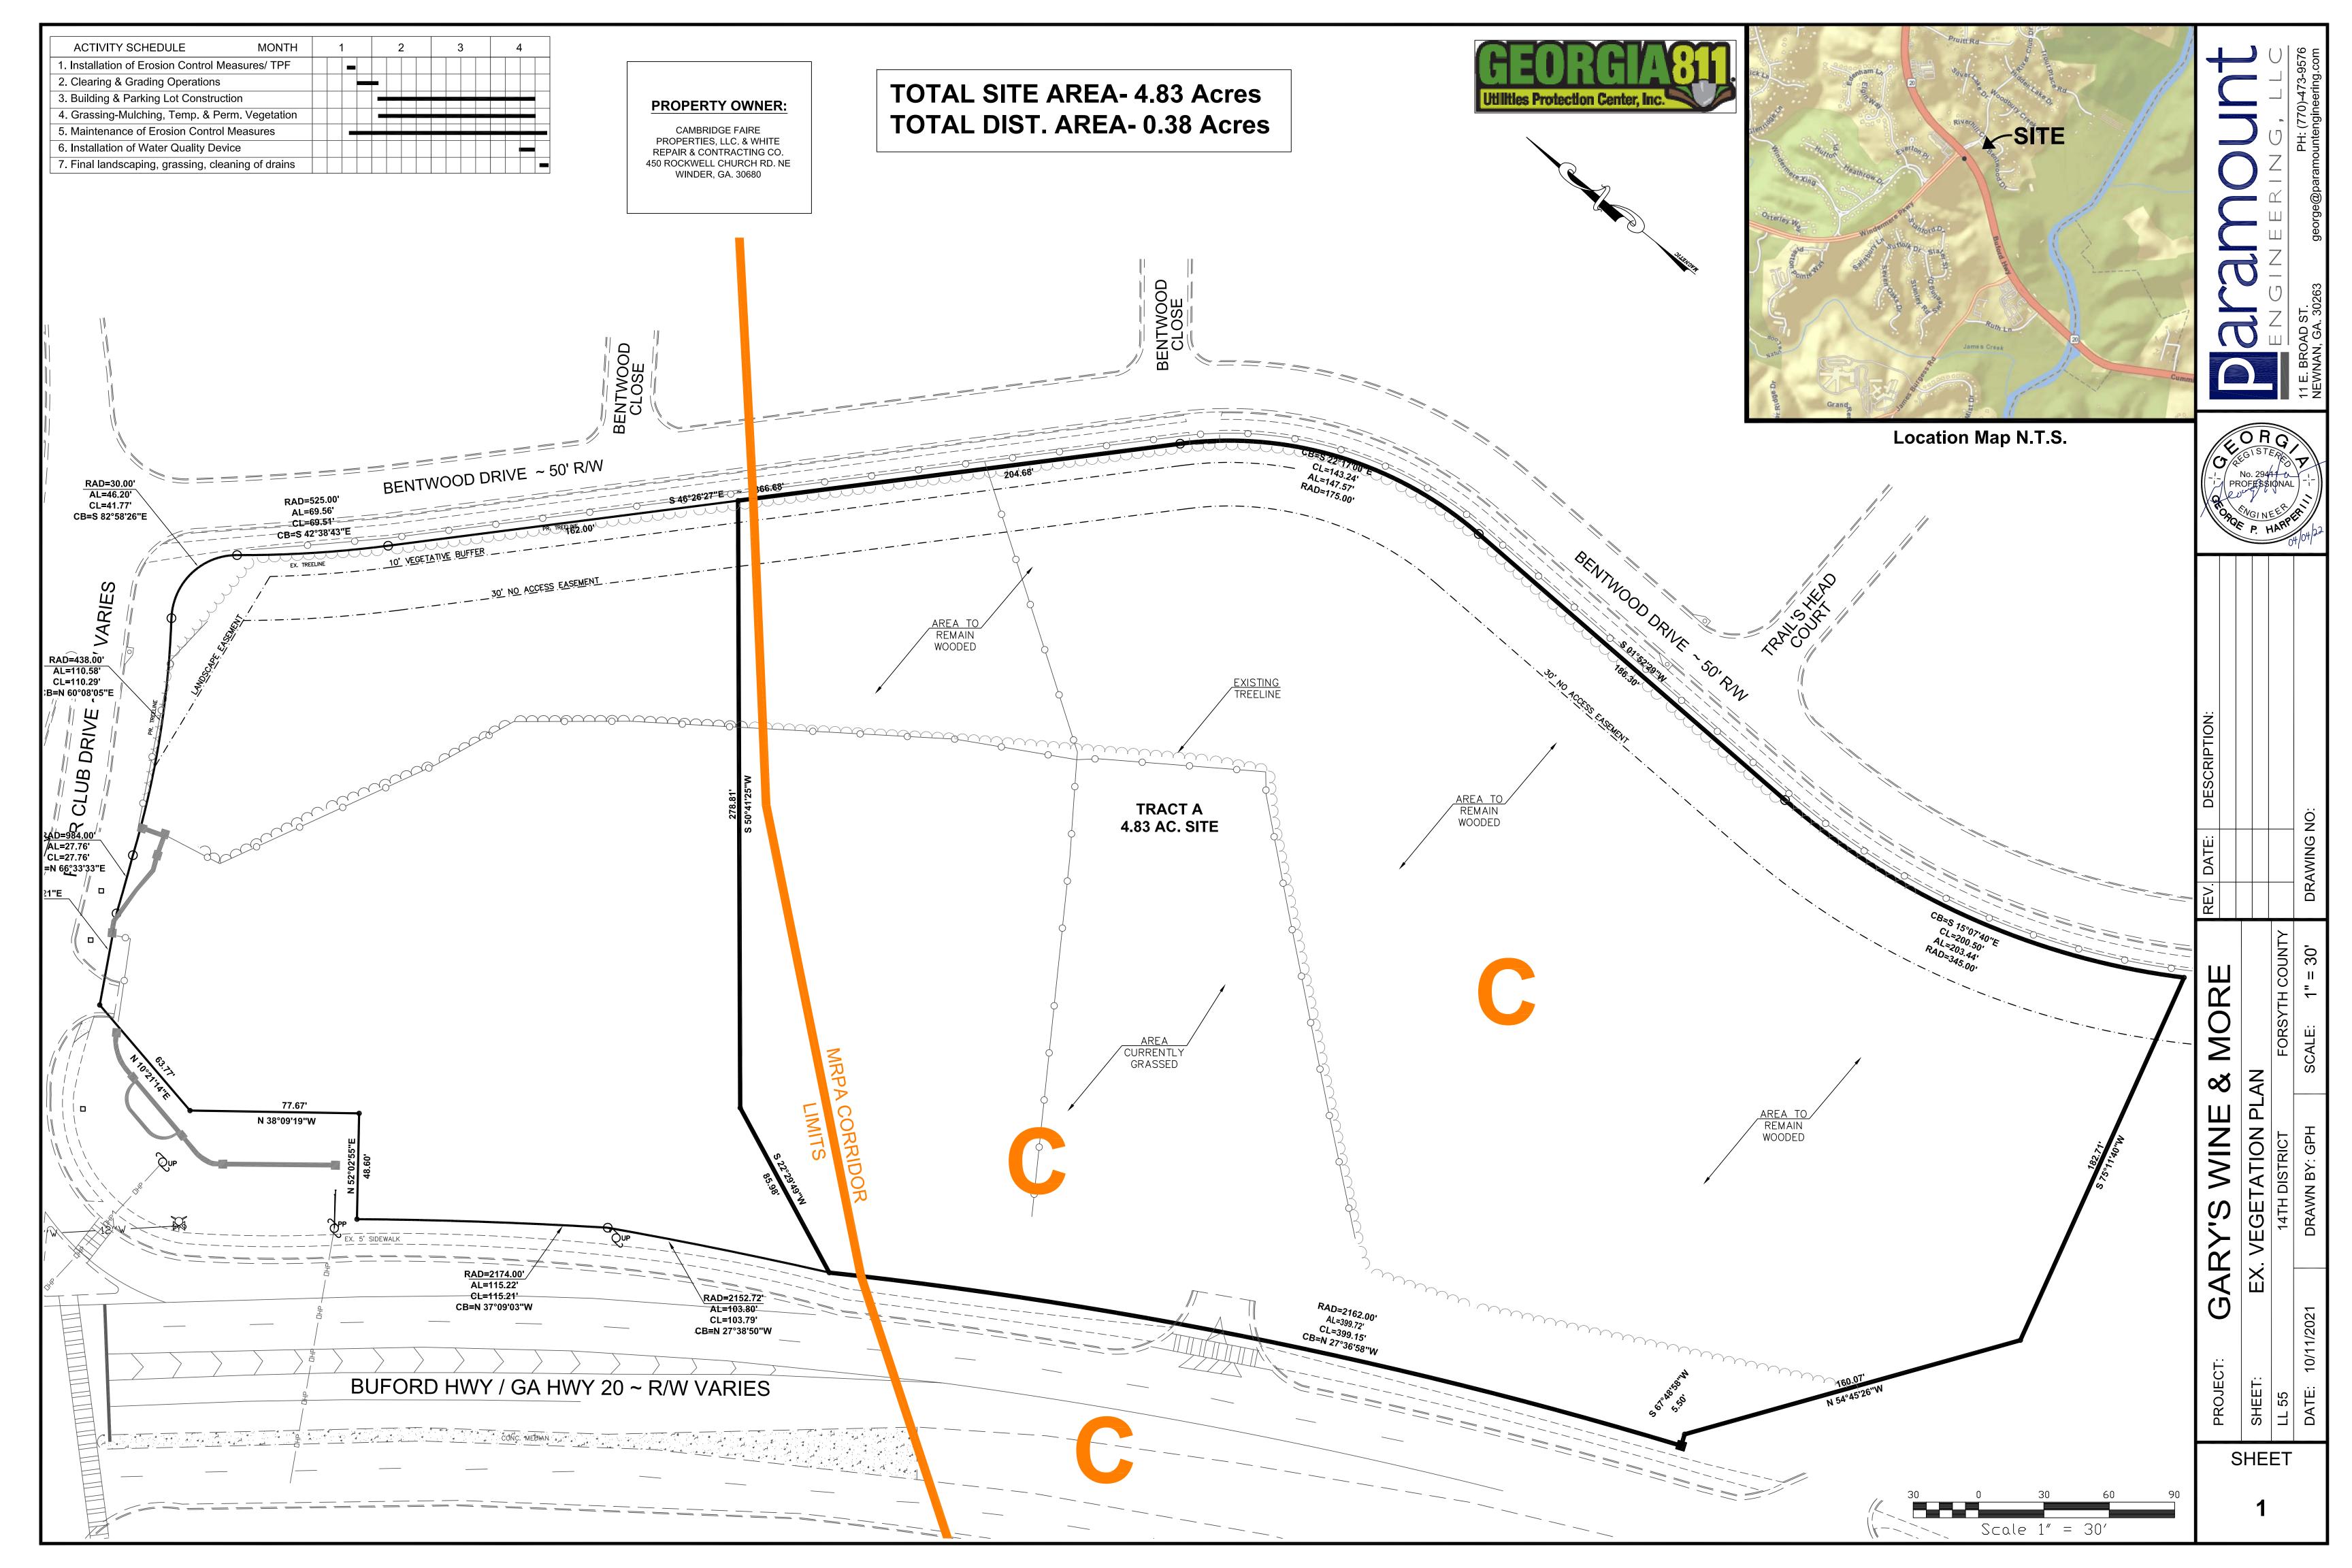

Name of Proposal: Gary's Wine and More Driveway RC-22-01FORC

MRPA Code: RC-22-01FORC

<u>Description:</u> A MRPA review of a proposal to construct a new driveway within the Chattahoochee River Corridor to service a new liquor store located outside of the Corridor at the SE intersection of River Club Drive and Buford Highway in Forsyth County. The project proposes a Vulnerability Category C land disturbance area of 16,472 SF or 8.2% of the total site which is within the 70% maximum allowed. The project also proposes a Vulnerability Category C impervious area of 8,214 SF or 4.1% of the total site which is within the 45% allowed.

<u>Preliminary Finding:</u> ARC staff have begun a review of the application for a MRPA Certificate for this proposed project in the Chattahoochee River Corridor. ARC's preliminary finding is that the project is consistent with the Chattahoochee River Corridor Plan.

**Submitting Local Government:** Forsyth County

<u>Land Lot:</u> 55 <u>District:</u> 14 <u>Section:</u>

<u>Date Opened:</u> May 16, 2022

<u>Deadline for Comments:</u> May 26, 2022

Earliest the Regional Review can be Completed: Upon DCA approval

## APPLICATION FOR METROPOLITAN RIVER PROTECTION ACT CERTIFICATE

|                                                                  | Record of Property to be Reviewed<br>): Cambridge Faire Properties, LLC, & \                                                                                                                                                                                                                                                                                                                                                                                                                                                                                                                                                                                                                                                                                                                                                                                                                                                                                                                                                                                                                                                                                                                                                                                                                                                                                                                                                                                                                                                                                                                                                                                                                                                                                                                                                                                                                                                                                                                                                                                                                                                  |                                   | ir 9 Contraction                                        | Co          |            |
|------------------------------------------------------------------|-------------------------------------------------------------------------------------------------------------------------------------------------------------------------------------------------------------------------------------------------------------------------------------------------------------------------------------------------------------------------------------------------------------------------------------------------------------------------------------------------------------------------------------------------------------------------------------------------------------------------------------------------------------------------------------------------------------------------------------------------------------------------------------------------------------------------------------------------------------------------------------------------------------------------------------------------------------------------------------------------------------------------------------------------------------------------------------------------------------------------------------------------------------------------------------------------------------------------------------------------------------------------------------------------------------------------------------------------------------------------------------------------------------------------------------------------------------------------------------------------------------------------------------------------------------------------------------------------------------------------------------------------------------------------------------------------------------------------------------------------------------------------------------------------------------------------------------------------------------------------------------------------------------------------------------------------------------------------------------------------------------------------------------------------------------------------------------------------------------------------------|-----------------------------------|---------------------------------------------------------|-------------|------------|
| , ,                                                              | Address: 450 Rockwell Church Rd. 1                                                                                                                                                                                                                                                                                                                                                                                                                                                                                                                                                                                                                                                                                                                                                                                                                                                                                                                                                                                                                                                                                                                                                                                                                                                                                                                                                                                                                                                                                                                                                                                                                                                                                                                                                                                                                                                                                                                                                                                                                                                                                            |                                   | iii & Contracting                                       | Co.         |            |
| City:                                                            | 11241 000                                                                                                                                                                                                                                                                                                                                                                                                                                                                                                                                                                                                                                                                                                                                                                                                                                                                                                                                                                                                                                                                                                                                                                                                                                                                                                                                                                                                                                                                                                                                                                                                                                                                                                                                                                                                                                                                                                                                                                                                                                                                                                                     | State:                            | GA                                                      | Zint        | 30680      |
|                                                                  | Phone Numbers (w/Area Code):                                                                                                                                                                                                                                                                                                                                                                                                                                                                                                                                                                                                                                                                                                                                                                                                                                                                                                                                                                                                                                                                                                                                                                                                                                                                                                                                                                                                                                                                                                                                                                                                                                                                                                                                                                                                                                                                                                                                                                                                                                                                                                  | J. 141C                           |                                                         | Zip         |            |
|                                                                  | time Phone: 404-242-6201                                                                                                                                                                                                                                                                                                                                                                                                                                                                                                                                                                                                                                                                                                                                                                                                                                                                                                                                                                                                                                                                                                                                                                                                                                                                                                                                                                                                                                                                                                                                                                                                                                                                                                                                                                                                                                                                                                                                                                                                                                                                                                      | Fo                                | ix:                                                     |             |            |
| •                                                                | er Numbers:                                                                                                                                                                                                                                                                                                                                                                                                                                                                                                                                                                                                                                                                                                                                                                                                                                                                                                                                                                                                                                                                                                                                                                                                                                                                                                                                                                                                                                                                                                                                                                                                                                                                                                                                                                                                                                                                                                                                                                                                                                                                                                                   |                                   |                                                         |             |            |
|                                                                  |                                                                                                                                                                                                                                                                                                                                                                                                                                                                                                                                                                                                                                                                                                                                                                                                                                                                                                                                                                                                                                                                                                                                                                                                                                                                                                                                                                                                                                                                                                                                                                                                                                                                                                                                                                                                                                                                                                                                                                                                                                                                                                                               |                                   |                                                         |             |            |
| ',                                                               | or Applicant's Agent(s):                                                                                                                                                                                                                                                                                                                                                                                                                                                                                                                                                                                                                                                                                                                                                                                                                                                                                                                                                                                                                                                                                                                                                                                                                                                                                                                                                                                                                                                                                                                                                                                                                                                                                                                                                                                                                                                                                                                                                                                                                                                                                                      |                                   |                                                         |             |            |
| Name(s)                                                          |                                                                                                                                                                                                                                                                                                                                                                                                                                                                                                                                                                                                                                                                                                                                                                                                                                                                                                                                                                                                                                                                                                                                                                                                                                                                                                                                                                                                                                                                                                                                                                                                                                                                                                                                                                                                                                                                                                                                                                                                                                                                                                                               | orge Harpe                        | <u>r</u>                                                |             |            |
| Mailing                                                          | Address: PO Box 71912                                                                                                                                                                                                                                                                                                                                                                                                                                                                                                                                                                                                                                                                                                                                                                                                                                                                                                                                                                                                                                                                                                                                                                                                                                                                                                                                                                                                                                                                                                                                                                                                                                                                                                                                                                                                                                                                                                                                                                                                                                                                                                         |                                   |                                                         |             |            |
| City:                                                            |                                                                                                                                                                                                                                                                                                                                                                                                                                                                                                                                                                                                                                                                                                                                                                                                                                                                                                                                                                                                                                                                                                                                                                                                                                                                                                                                                                                                                                                                                                                                                                                                                                                                                                                                                                                                                                                                                                                                                                                                                                                                                                                               | State:                            | GA                                                      | Zip:_       | 30271      |
|                                                                  | Phone Numbers (w/Area Code):                                                                                                                                                                                                                                                                                                                                                                                                                                                                                                                                                                                                                                                                                                                                                                                                                                                                                                                                                                                                                                                                                                                                                                                                                                                                                                                                                                                                                                                                                                                                                                                                                                                                                                                                                                                                                                                                                                                                                                                                                                                                                                  |                                   |                                                         |             |            |
| •                                                                | time Phone: 770-473-9576                                                                                                                                                                                                                                                                                                                                                                                                                                                                                                                                                                                                                                                                                                                                                                                                                                                                                                                                                                                                                                                                                                                                                                                                                                                                                                                                                                                                                                                                                                                                                                                                                                                                                                                                                                                                                                                                                                                                                                                                                                                                                                      | Fa                                | x:                                                      |             |            |
| Othe                                                             | er Numbers:                                                                                                                                                                                                                                                                                                                                                                                                                                                                                                                                                                                                                                                                                                                                                                                                                                                                                                                                                                                                                                                                                                                                                                                                                                                                                                                                                                                                                                                                                                                                                                                                                                                                                                                                                                                                                                                                                                                                                                                                                                                                                                                   |                                   |                                                         |             |            |
| ser                                                              | tion of Proposed Use: Proposed drive new liquor store located outside the conscription (Attach Legal Description)                                                                                                                                                                                                                                                                                                                                                                                                                                                                                                                                                                                                                                                                                                                                                                                                                                                                                                                                                                                                                                                                                                                                                                                                                                                                                                                                                                                                                                                                                                                                                                                                                                                                                                                                                                                                                                                                                                                                                                                                             | orridor                           |                                                         | ted in MRPA | Corridor ( |
| Property Des                                                     | ve new liquor store located outside the c                                                                                                                                                                                                                                                                                                                                                                                                                                                                                                                                                                                                                                                                                                                                                                                                                                                                                                                                                                                                                                                                                                                                                                                                                                                                                                                                                                                                                                                                                                                                                                                                                                                                                                                                                                                                                                                                                                                                                                                                                                                                                     | orridor and Vici                  | nity Map):                                              | 19110       | Corridor 1 |
| Property Des Land Le Subdivis                                    | ve new liquor store located outside the conscription (Attach Legal Description ot(s), District, Section, County: Liston, Lot, Block, Street and Address                                                                                                                                                                                                                                                                                                                                                                                                                                                                                                                                                                                                                                                                                                                                                                                                                                                                                                                                                                                                                                                                                                                                                                                                                                                                                                                                                                                                                                                                                                                                                                                                                                                                                                                                                                                                                                                                                                                                                                       | orridor<br>and Vici<br>55, 14th I | nity Map):<br>District, Forsyth (                       | County, GA. | Corridor 1 |
| Property Des<br>Land Lo<br>Subdivis                              | ve new liquor store located outside the conscription (Attach Legal Description of (s), District, Section, County: Liston, Lot, Block, Street and Address of Club Drive & Buford Hwy.                                                                                                                                                                                                                                                                                                                                                                                                                                                                                                                                                                                                                                                                                                                                                                                                                                                                                                                                                                                                                                                                                                                                                                                                                                                                                                                                                                                                                                                                                                                                                                                                                                                                                                                                                                                                                                                                                                                                          | orridor<br>and Vici<br>55, 14th I | nity Map):<br>District, Forsyth (                       | County, GA. | Corridor ( |
| Property Des Land Lo Subdivis Rive                               | ve new liquor store located outside the conscription (Attach Legal Description of (s), District, Section, County: Liston, Lot, Block, Street and Address of Club Drive & Buford Hwy.  Development (Use as Applicable):                                                                                                                                                                                                                                                                                                                                                                                                                                                                                                                                                                                                                                                                                                                                                                                                                                                                                                                                                                                                                                                                                                                                                                                                                                                                                                                                                                                                                                                                                                                                                                                                                                                                                                                                                                                                                                                                                                        | orridor<br>and Vici<br>55, 14th I | nity Map):<br>District, Forsyth (                       | County, GA. | Corridor ( |
| Property Des<br>Land Lo<br>Subdivis                              | scription (Attach Legal Description ot(s), District, Section, County: Liston, Lot, Block, Street and Address Club Drive & Buford Hwy.  Development (Use as Applicable): 4.67 Ac.                                                                                                                                                                                                                                                                                                                                                                                                                                                                                                                                                                                                                                                                                                                                                                                                                                                                                                                                                                                                                                                                                                                                                                                                                                                                                                                                                                                                                                                                                                                                                                                                                                                                                                                                                                                                                                                                                                                                              | orridor<br>and Vici<br>55, 14th I | nity Map):<br>District, Forsyth (                       | County, GA. | Corridor ( |
| Property Des Land Lo Subdivis Rive                               | scription (Attach Legal Description ot(s), District, Section, County: Liston, Lot, Block, Street and Address of Club Drive & Buford Hwy.  Development (Use as Applicable):  Inside Corridor: 4.67 Ac.  Outside Corridor: 0.16 Ac.                                                                                                                                                                                                                                                                                                                                                                                                                                                                                                                                                                                                                                                                                                                                                                                                                                                                                                                                                                                                                                                                                                                                                                                                                                                                                                                                                                                                                                                                                                                                                                                                                                                                                                                                                                                                                                                                                             | orridor<br>and Vici<br>55, 14th I | nity Map):<br>District, Forsyth (                       | County, GA. | Corridor ( |
| Property Des<br>Land Lo<br>Subdivis<br>Rive<br>Size of I<br>Acre | scription (Attach Legal Description of (s), District, Section, County: Liston, Lot, Block, Street and Address of Club Drive & Buford Hwy.  Development (Use as Applicable):  Inside Corridor: 4.67 Ac.  Outside Corridor: 0.16 Ac.  Total: 4.83 Ac.                                                                                                                                                                                                                                                                                                                                                                                                                                                                                                                                                                                                                                                                                                                                                                                                                                                                                                                                                                                                                                                                                                                                                                                                                                                                                                                                                                                                                                                                                                                                                                                                                                                                                                                                                                                                                                                                           | orridor<br>and Vici<br>55, 14th I | nity Map):<br>District, Forsyth (                       | County, GA. | Corridor ( |
| Property Des Land Lo Subdivis Rive                               | scription (Attach Legal Description of the content | orridor<br>and Vici<br>55, 14th I | nity Map):<br>District, Forsyth (                       | County, GA. | Corridor ( |
| Property Des<br>Land Lo<br>Subdivis<br>Rive<br>Size of I<br>Acre | scription (Attach Legal Description of (s), District, Section, County: Liston, Lot, Block, Street and Address of Club Drive & Buford Hwy.  Development (Use as Applicable):  Inside Corridor: 4.67 Ac.  Outside Corridor: 0.16 Ac.  Total: 4.83 Ac.                                                                                                                                                                                                                                                                                                                                                                                                                                                                                                                                                                                                                                                                                                                                                                                                                                                                                                                                                                                                                                                                                                                                                                                                                                                                                                                                                                                                                                                                                                                                                                                                                                                                                                                                                                                                                                                                           | orridor<br>and Vici<br>55, 14th I | nity Map):<br>District, Forsyth (                       | County, GA. | Corridor   |
| Property Des Land Lo Subdivis Rive Size of I Acre                | scription (Attach Legal Description of (s), District, Section, County: Liston, Lot, Block, Street and Address of Club Drive & Buford Hwy.  Development (Use as Applicable):  Inside Corridor: 4.67 Ac.  Outside Corridor: 0.16 Ac.  Total: 4.83 Ac.  Inside Corridor: N/A  Outside Corridor: N/A  Outside Corridor: Total:                                                                                                                                                                                                                                                                                                                                                                                                                                                                                                                                                                                                                                                                                                                                                                                                                                                                                                                                                                                                                                                                                                                                                                                                                                                                                                                                                                                                                                                                                                                                                                                                                                                                                                                                                                                                    | orridor<br>and Vici<br>55, 14th I | nity Map):<br>District, Forsyth (                       | County, GA. | Corridor ( |
| Property Des<br>Land Lo<br>Subdivis<br>Rive<br>Size of I<br>Acre | scription (Attach Legal Description of (s), District, Section, County: Liston, Lot, Block, Street and Address of Club Drive & Buford Hwy.  Development (Use as Applicable):  Inside Corridor: 4.67 Ac.  Outside Corridor: 0.16 Ac.  Total: 4.83 Ac.  Inside Corridor: N/A  Outside Corridor: N/A                                                                                                                                                                                                                                                                                                                                                                                                                                                                                                                                                                                                                                                                                                                                                                                                                                                                                                                                                                                                                                                                                                                                                                                                                                                                                                                                                                                                                                                                                                                                                                                                                                                                                                                                                                                                                              | and Vici<br>55, 14th i            | nity Map):<br>District, Forsyth o<br>e to Nearest In    | County, GA. |            |
| Property Des Land Lo Subdivis Rive Size of I Acre                | scription (Attach Legal Description of (s), District, Section, County: Liston, Lot, Block, Street and Address of Club Drive & Buford Hwy.  Development (Use as Applicable):  Sign 1: 4.67 Ac.  Outside Corridor: 4.67 Ac.  Total: 4.83 Ac.  Inside Corridor: N/A  Outside Corridor: N/A                                                                                                                                                                                                                                                                                                                                                                                                                                                                                                                                                                                                                                                                                                                                                                                                                                                                                                                                                                                                                                                                                                                                                                                                                                                                                                                                                                                                                                                                                                                                                                                                                                                                                                                                           | and Vici<br>55, 14th i            | nity Map):<br>District, Forsyth o<br>e to Nearest In    | County, GA. |            |
| Property Des Land Lo Subdivis Rive Size of I Acre  Lots  Unit    | scription (Attach Legal Description ot(s), District, Section, County: Liston, Lot, Block, Street and Address of Club Drive & Buford Hwy.  Development (Use as Applicable):  Signature Signature (Use as Applicable):  Signature Corridor: 4.67 Ac.  Outside Corridor: 0.16 Ac.  Total: 4.83 Ac.  Inside Corridor: N/A  Outside Corridor: N/A                                                                                                                                                                                                                                                                                                                                                                                                                                                                                                                                                                                                                                                                                                                                                                                                                                                                                                                                                                                                                                                                                                                                                                                                                                                                                                                                                                                                                                                                                                                                                                                                                                                               | and Vici<br>55, 14th i            | nity Map):<br>District, Forsyth (                       | County, GA. |            |
| Property Des Land Lo Subdivis Rive Size of I Acre  Lots  Unit    | scription (Attach Legal Description of (s), District, Section, County: Liston, Lot, Block, Street and Address of Club Drive & Buford Hwy.  Development (Use as Applicable):  Inside Corridor: 4.67 Ac.  Outside Corridor: 0.16 Ac.  Total: 4.83 Ac.  Inside Corridor: N/A  Outside Corridor: N/A                                                                                                                                                                                                                                                                                                                                                                                                                                                                                                                                                                                                                                                                                                                                                                                                                                                                                                                                                                                                                                                                                                                                                                                                                                                                                                                                                                                                                                                                                                                                                                                                                                      | and Vici<br>55, 14th i            | nity Map):<br>District, Forsyth (                       | County, GA. |            |
| Property Des Land Lo Subdivis Rive Size of I Acre  Lots  Unit    | scription (Attach Legal Description of (s), District, Section, County: Liston, Lot, Block, Street and Address of Club Drive & Buford Hwy.  Development (Use as Applicable): 4.67 Ac. Outside Corridor: 4.67 Ac. Outside Corridor: 0.16 Ac. Total: 4.83 Ac. Inside Corridor: N/A Outside Corridor: N/A                                                                                                                                                                                                                                                                                                                                                                                                                                                                                                                                                                                                                                                                                                                                                                                                                                                                                                                                                                                                                                                                                                                                                                                                                                                                                                                                                                                                                                                                                                                                                                                                                                                                                     | and Vici<br>55, 14th i            | mity Map): District, Forsyth of e to Nearest In ement): | County, GA. |            |
| Property Des Land Lo Subdivis Rive Size of I Acre  Lots  Unit    | scription (Attach Legal Description of (s), District, Section, County: Liston, Lot, Block, Street and Address of Club Drive & Buford Hwy.  Development (Use as Applicable):  Inside Corridor: 4.67 Ac.  Outside Corridor: 0.16 Ac.  Total: 4.83 Ac.  Inside Corridor: N/A  Outside Corridor: N/A                                                                                                                                                                                                                                                                                                                                                                                                                                                                                                                                                                                                                                                                                                                                                                                                                                                                                                                                                                                                                                                                                                                                                                                                                                                                                                                                                                                                                                                                                                                                                                                                                                      | and Vici<br>55, 14th i            | nity Map): District, Forsyth ( e to Nearest In ement):  | County, GA. |            |