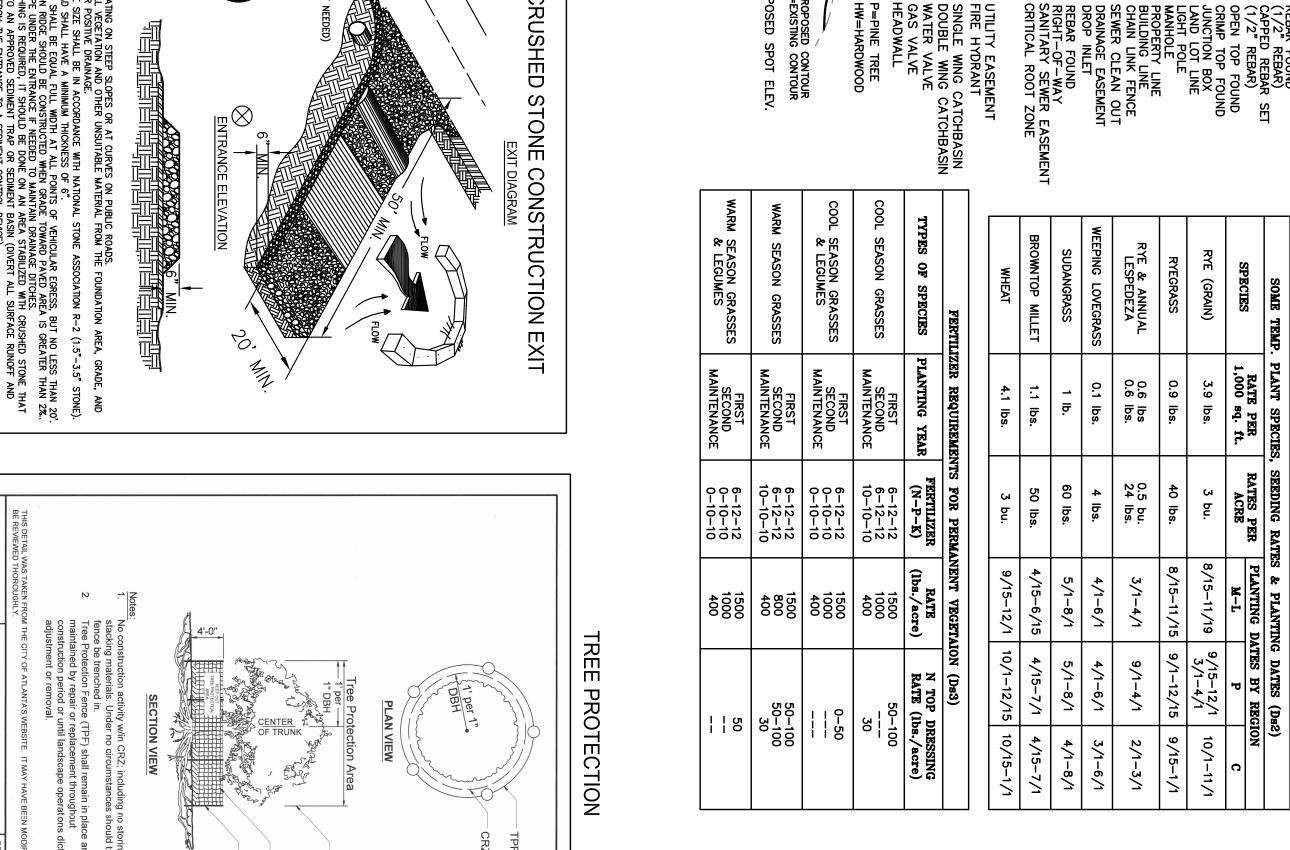

**EROSION CONTROL LEGEND** 

|--|

| NOTES:  1. AVOID LOCATING ON STEEP SLOPES OR AT CURVES ON PUBLIC ROADS. 2. REMOVE ALL VEGETATION AND OTHER UNSUITABLE MATERIAL FROM THE FOUNDATION AREA, GRADE, AND CROWN FOR POSITIVE DRAINAGE. 3. AGGREGATE SIZE SHALL BE IN ACCORDANCE WITH NATIONAL STONE ASSOCIATION R-2 (1.5"-3.5" STONE). 4. GRAVEL PAD SHALL HAVE A MINIMUM THICKNESS OF 6". 5. PAD WIDTH SHALL BE EQUAL FULL WIDTH AT ALL POINTS OF VEHICULAR EGRESS, BUT NO LESS THAN 20'. 6. A DIVERSION RIDGE SHOULD BE CONSTRUCTED WHEN GRADE TOWARD PAVED AREA IS GREATER THAN 22". 7. INSTALL PIPE UNDER THE ENTRANCE IF NEEDED TO MAINTAIN DRAINVAGE DITCHES. 8. WHEN WASHING IS REQUIRED, IT SHOULD BE DONE ON AN AREA STABILIZED WITH CRUSHED STONE THAT DRAINS INTO AN APPROVED SEDIMENT TRAP OR SEDIMENT BASIN (DIVERT ALL SURFACE RUNOFF AND DRAINAGE FROM THE ENTRANCE TO A SEDIMENT CONTROL DEVICE). 9. WASHRACKS AND/OR TIRE WASHERS MAY BE REQUIRED DEPENDING ON SCALE AND CIRCUMSTANCE. IF NECESSARY, WASHRACK DESIGN MAY CONSIST OF ANY MATERIAL SUITABLE FOR TRUCK TRAFFIC THAT REMOVE MUD AND DIRT. 10.MAINTAIN AREA IN A WAY THAT PREVENTS TRACKING AND/OR FLOW OF MUD ONTO PUBLIC RIGHTS-OF-WAYS. THIS MAY REQUIRE TOP DRESSING, REPAIR AND/OR CLEANOUT OF ANY MEASURES USED TO TRAP SEDIMENT. | (IF NEEDED)  6"  ENTRANCE ELEVATION  NIV. | CRUSHED STONE CONSTRUCTION EXIT EXIT DIAGRAM |
|-------------------------------------------------------------------------------------------------------------------------------------------------------------------------------------------------------------------------------------------------------------------------------------------------------------------------------------------------------------------------------------------------------------------------------------------------------------------------------------------------------------------------------------------------------------------------------------------------------------------------------------------------------------------------------------------------------------------------------------------------------------------------------------------------------------------------------------------------------------------------------------------------------------------------------------------------------------------------------------------------------------------------------------------------------------------------------------------------------------------------------------------------------------------------------------------------------------------------------------------------------------------------------|-------------------------------------------|----------------------------------------------|
|                                                                                                                                                                                                                                                                                                                                                                                                                                                                                                                                                                                                                                                                                                                                                                                                                                                                                                                                                                                                                                                                                                                                                                                                                                                                               |                                           |                                              |

LITY EASEMENT
LE WINC
3LE

LITY EASEMENT
LE WINC
3LE

LITY EASEMENT
LE WINC
3LE

RYE (GRAIN)

3.9 lbs.

8/15-11/19

PLANT SPECIES,
RATE PER
1,000 sq. ft.

RATES PER PI

S & PLANTING DATES (Ds2)
PLANTING DATES BY REGION

RYEGRASS

0.9 lbs.

40 lbs.

8/15-11/15

9/1-12/15

9/15-1/1

10/1-11/1

WEEPING LOVEGRASS

0.1 lbs.

4 lbs.

4/1-6/1

4/1-6/1

3/1-6/1

SUDANGRASS

<u>→</u>

60 lbs.

5/1-8/1

5/1-8/1

4/1-8/1

RYE & ANNUAL LESPEDEZA

0.6 lbs 0.6 lbs.

0.5 bu. 24 lbs.

3/1-4/1

9/1-4/1

2/1-3/1

BROWNTOP MILLET

1.1 lbs.

50 lbs.

4/15-6/15

4/15-7/1

4/15-7/1

4.1 lbs.

3 bu.

9/15-12/1

10/1-12/15 10/15-1/1

| THE PARTITION                | DUCHING AFFINCATION REQUIREMENTS (USI) | (ואת) כו |  |
|------------------------------|----------------------------------------|----------|--|
| TERIAL                       | RATE                                   | DEPTH    |  |
| OR HAY                       | 2 (1/2) TON/ACRE                       | 6"-10"   |  |
| ) WASTE,<br>SAWDUST,<br>BARK | 6-9 TON/ACRE                           | 2"-3"    |  |
| Ж ASPHALT                    | 1200 GAL./ACRE OR<br>(1/4) GAL./SQ.YD. | ı        |  |
| ETHYLENE<br>FILM             | SECURE WITH SOIL,<br>ANCHORS, WEIGHTS  | ı        |  |
| Ж ASPHALT                    | SEE MANUFACTURER'S RECOMMENDATIONS     | -        |  |
| EXTILES,<br>MATTING,         | SEE MANUFACTURER'S RECOMMENDATIONS     | ı        |  |

UTILITY EASEMENT
FIRE HYDRANT
SINGLE WING CATCHBASIN
DOUBLE WING CATCHBASIN
WATER VALVE
GAS VALVE
HEADWALL

COOL SEASON GRASSES

6-12-12 6-12-12 10-10-10

PLANTING YEAR

SEASON GRASSES & LEGUMES

FIRST SECOND MAINTENANCE

6-12-12 0-10-10 0-10-10

0-50

6-12-12 6-12-12 10-10-10

50-100 50-100 30

SEASON GRASSES & LEGUMES

6-12-12 0-10-10 0-10-10

| | 50

TREE PROTECTION