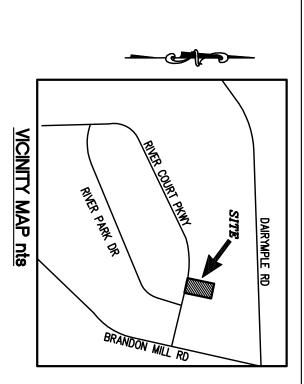

**EXISTING CONDITIONS** JENNY FRAIZER
35 RIVER COURT PARKWAY
LOT 6 BLOCK 'A' SUBDIVISION: RIVERSIDE ESTATES LAND LOT 86 17th DISTRICT CITY OF SANDY SPRINGS FULTON COUNTY, GEORGIA REF. IN PB. 78, PG. 7

BRANDON MILL RT

SOLID LINE=PROPOSED CONTOUR
DASHED LINE=EXISTING CONTOUR

REBAR FOUND
(1/2" REBAR)
(1/2" REBAR)
CAPPED REBAR SET
(1/2" REBAR)
OPEN TOP FOUND
CRIMP TOP FOUND
JUNCTION BOX
LAND LOT LINE
"HT POLE
"1 FOLE
"1 NE