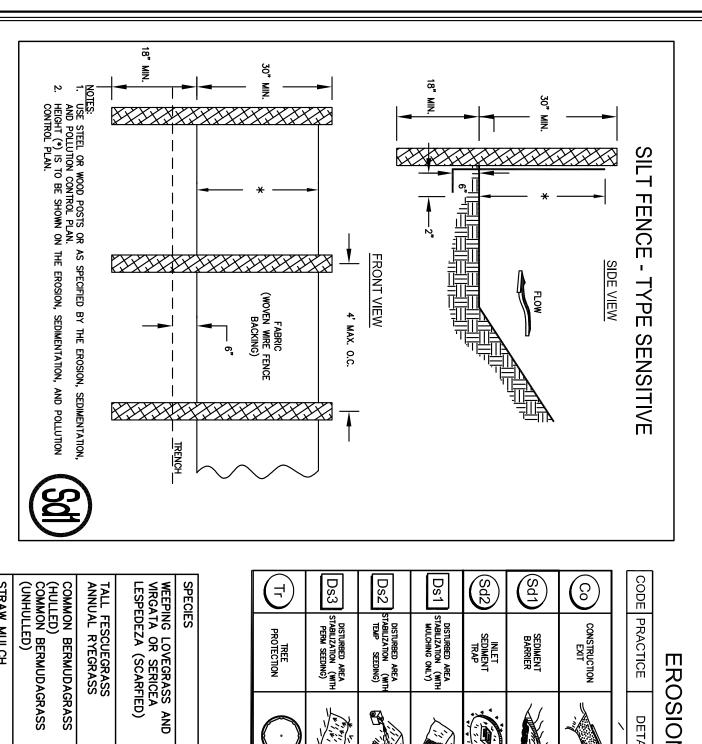

Ds1

SEDIMENT BARRIER

A crushed stone pad located at the construction site exit to provide a place for removing mud from tires thereby protecting public streets.

A barrier to prevent sediment for the particular and the parti

**EROSION CONTROL LEGEND** 

|--|

| NOTES:  1. AVOID LOCATING ON STEEP SLOPES OR AT CURVES ON PUBLIC ROADS. 2. REMOVE ALL VEGETATION AND OTHER UNSUITABLE MATERIAL FROM THE FOUNDATION AREA, GRADE, AND CROWN FOR POSITIVE DRAINAGE. 3. AGGREGATE SIZE SHALL BE IN ACCORDANCE WITH NATIONAL STONE ASSOCIATION R-2 (1.5"-3.5" STONE). 4. GRAVEL PAD SHALL HAVE A MINIMUM THICKNESS OF 6". 5. PAD WIDTH SHALL BE EQUAL FULL WIDTH AT ALL POINTS OF VEHICULAR EGRESS, BUT NO LESS THAN 20'. 6. A DIVERSION RIDGE SHOULD BE CONSTRUCTED WHEN GRADE TOWARD PAVED AREA IS GREATER THAN 22". 7. INSTALL PIPE UNDER THE ENTRANCE IF NEEDED TO MAINTAIN DRAINVAGE DITCHES. 8. WHEN WASHING IS REQUIRED, IT SHOULD BE DONE ON AN AREA STABILIZED WITH CRUSHED STONE THAT DRAINS INTO AN APPROVED SEDIMENT TRAP OR SEDIMENT BASIN (DIVERT ALL SURFACE RUNOFF AND DRAINAGE FROM THE ENTRANCE TO A SEDIMENT CONTROL DEVICE). 9. WASHRACKS AND/OR TIRE WASHERS MAY BE REQUIRED DEPENDING ON SCALE AND CIRCUMSTANCE. IF NECESSARY, WASHRACK DESIGN MAY CONSIST OF ANY MATERIAL SUITABLE FOR TRUCK TRAFFIC THAT REMOVE MUD AND DIRT. 10.MAINTAIN AREA IN A WAY THAT PREVENTS TRACKING AND/OR FLOW OF MUD ONTO PUBLIC RIGHTS-OF-WAYS. THIS MAY REQUIRE TOP DRESSING, REPAIR AND/OR CLEANOUT OF ANY MEASURES USED TO TRAP SEDIMENT. | (IF NEEDED)  6"  ENTRANCE ELEVATION  NIV. | CRUSHED STONE CONSTRUCTION EXIT EXIT DIAGRAM |
|-------------------------------------------------------------------------------------------------------------------------------------------------------------------------------------------------------------------------------------------------------------------------------------------------------------------------------------------------------------------------------------------------------------------------------------------------------------------------------------------------------------------------------------------------------------------------------------------------------------------------------------------------------------------------------------------------------------------------------------------------------------------------------------------------------------------------------------------------------------------------------------------------------------------------------------------------------------------------------------------------------------------------------------------------------------------------------------------------------------------------------------------------------------------------------------------------------------------------------------------------------------------------------|-------------------------------------------|----------------------------------------------|
|                                                                                                                                                                                                                                                                                                                                                                                                                                                                                                                                                                                                                                                                                                                                                                                                                                                                                                                                                                                                                                                                                                                                                                                                                                                                               |                                           |                                              |

| MULCHING AP                            | MULCHING APPLICATION REQUIREMENTS (Ds1) | rs (Ds1) |
|----------------------------------------|-----------------------------------------|----------|
| MATERIAL                               | RATE                                    | DEPTH    |
| STRAW OR HAY                           | 2 (1/2) TON/ACRE                        | 6"-10"   |
| WOOD WASTE,<br>CHIPS, SAWDUST,<br>BARK | 6-9 TON/ACRE                            | 2"-3"    |
| CUTBACK ASPHALT                        | 1200 GAL./ACRE OR<br>(1/4) GAL./SQ.YD.  | 1        |
| POLYETHYLENE<br>FILM                   | SECURE WITH SOIL,<br>ANCHORS, WEIGHTS   | ı        |
| CUTBACK ASPHALT                        | SEE MANUFACTURER'S RECOMMENDATIONS      | -        |
| GEOTEXTILES,                           | SEE MANUFACTURER'S                      | I        |