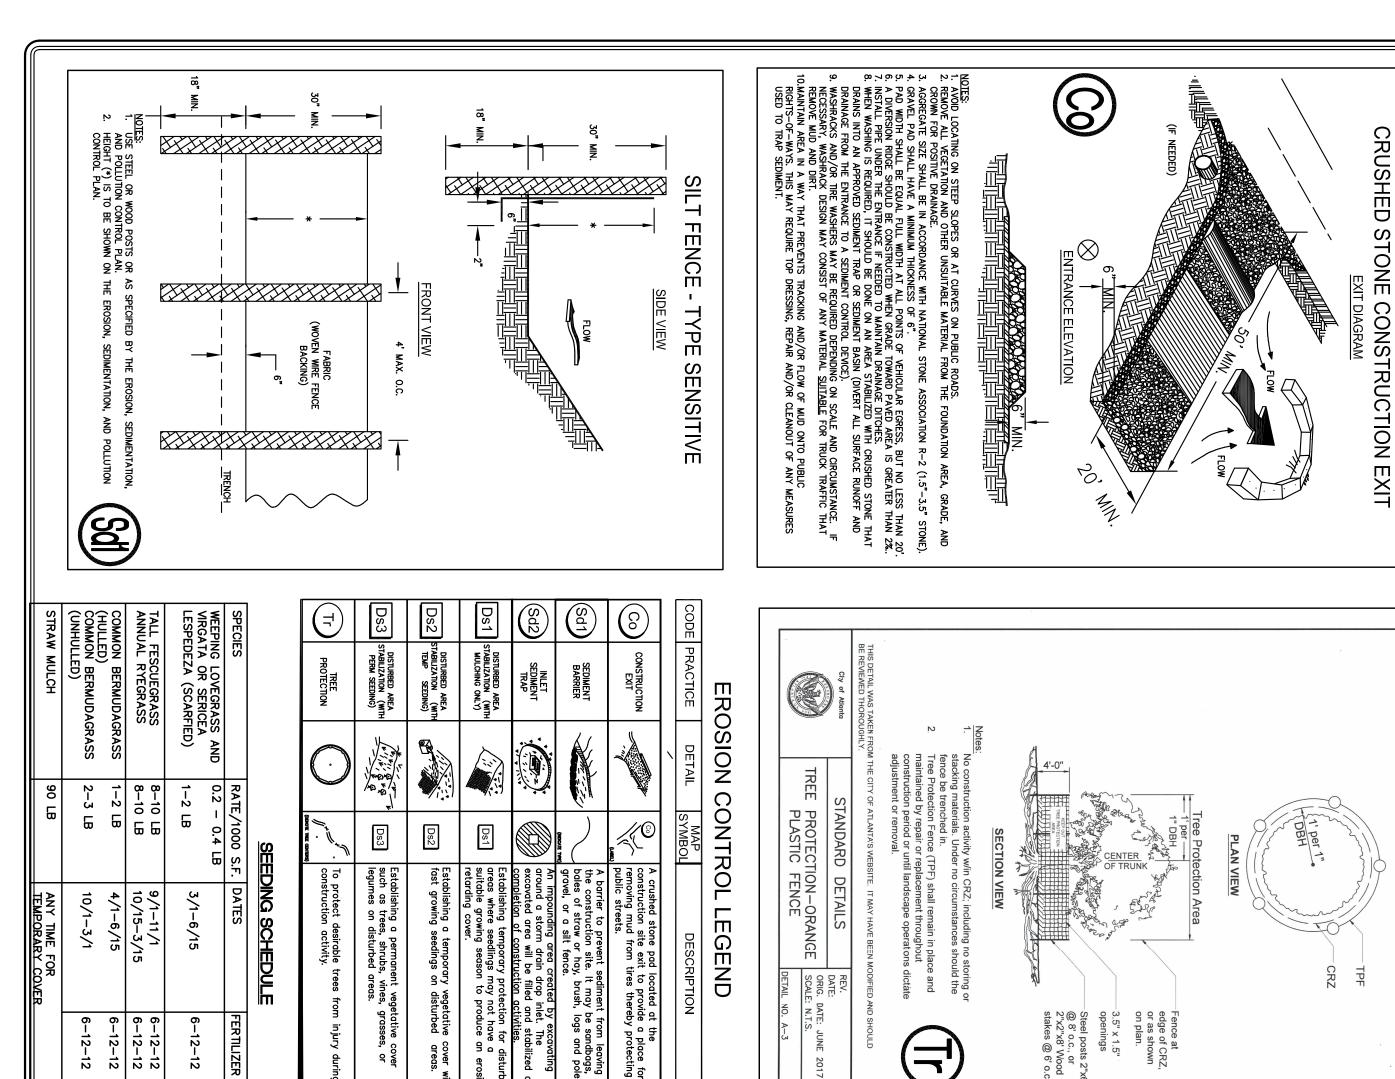

RATE/1000 S.F. 0.2 - 0.4 LB

SEEDING SCHEDULE

2-3 LB

10/1-3/1

8-10 LB 8-10 LB

25-35 LB 25-35 LB

GRAPHIC

SCALE

EXISTING CONDITIONS

1-2 LB

3/1-6/15

6-12-12

25-35 LB

FERTILIZER

RATE/1000

DISTURBED AREA
STABILIZATION (WITH
TEMP SEEDING)

Ds1

SEDIMENT BARRIER

A crushed stone pad located at the construction site exit to provide a place for removing mud from tires thereby protecting public streets.

A barrier to prevent sediment for the particular and the parti

**EROSION CONTROL LEGEND** 

|--|

| NOTES:  1. AVOID LOCATING ON STEEP SLOPES OR AT CURVES ON PUBLIC ROADS. 2. REMOVE ALL VEGETATION AND OTHER UNSUITABLE MATERIAL FROM THE FOUNDATION AREA, GRADE, AND CROWN FOR POSITIVE DRAINAGE. 3. AGGREGATE SIZE SHALL BE IN ACCORDANCE WITH NATIONAL STONE ASSOCIATION R-2 (1.5"-3.5" STONE). 4. GRAVEL PAD SHALL HAVE A MINIMUM THICKNESS OF 6". 5. PAD WIDTH SHALL BE EQUAL FULL WIDTH AT ALL POINTS OF VEHICULAR EGRESS, BUT NO LESS THAN 20'. 6. A DIVERSION RIDGE SHOULD BE CONSTRUCTED WHEN GRADE TOWARD PAVED AREA IS GREATER THAN 22". 7. INSTALL PIPE UNDER THE ENTRANCE IF NEEDED TO MAINTAIN DRAINVAGE DITCHES. 8. WHEN WASHING IS REQUIRED, IT SHOULD BE DONE ON AN AREA STABILIZED WITH CRUSHED STONE THAT DRAINS INTO AN APPROVED SEDIMENT TRAP OR SEDIMENT BASIN (DIVERT ALL SURFACE RUNOFF AND DRAINAGE FROM THE ENTRANCE TO A SEDIMENT CONTROL DEVICE). 9. WASHRACKS AND/OR TIRE WASHERS MAY BE REQUIRED DEPENDING ON SCALE AND CIRCUMSTANCE. IF NECESSARY, WASHRACK DESIGN MAY CONSIST OF ANY MATERIAL SUITABLE FOR TRUCK TRAFFIC THAT REMOVE MUD AND DIRT. 10.MAINTAIN AREA IN A WAY THAT PREVENTS TRACKING AND/OR FLOW OF MUD ONTO PUBLIC RIGHTS-OF-WAYS. THIS MAY REQUIRE TOP DRESSING, REPAIR AND/OR CLEANOUT OF ANY MEASURES USED TO TRAP SEDIMENT. | (IF NEEDED)  6"  ENTRANCE ELEVATION  NIV. | CRUSHED STONE CONSTRUCTION EXIT EXIT DIAGRAM |
|-------------------------------------------------------------------------------------------------------------------------------------------------------------------------------------------------------------------------------------------------------------------------------------------------------------------------------------------------------------------------------------------------------------------------------------------------------------------------------------------------------------------------------------------------------------------------------------------------------------------------------------------------------------------------------------------------------------------------------------------------------------------------------------------------------------------------------------------------------------------------------------------------------------------------------------------------------------------------------------------------------------------------------------------------------------------------------------------------------------------------------------------------------------------------------------------------------------------------------------------------------------------------------|-------------------------------------------|----------------------------------------------|
|                                                                                                                                                                                                                                                                                                                                                                                                                                                                                                                                                                                                                                                                                                                                                                                                                                                                                                                                                                                                                                                                                                                                                                                                                                                                               |                                           |                                              |

| MULCHING AP                            | MULCHING APPLICATION REQUIREMENTS (Ds1) | rs (Ds1) |
|----------------------------------------|-----------------------------------------|----------|
| MATERIAL                               | RATE                                    | DEPTH    |
| STRAW OR HAY                           | 2 (1/2) TON/ACRE                        | 6"-10"   |
| WOOD WASTE,<br>CHIPS, SAWDUST,<br>BARK | 6-9 TON/ACRE                            | 2"-3"    |
| CUTBACK ASPHALT                        | 1200 GAL./ACRE OR<br>(1/4) GAL./SQ.YD.  | 1        |
| POLYETHYLENE<br>FILM                   | SECURE WITH SOIL,<br>ANCHORS, WEIGHTS   | ı        |
| CUTBACK ASPHALT                        | SEE MANUFACTURER'S RECOMMENDATIONS      | -        |
| GEOTEXTILES,                           | SEE MANUFACTURER'S                      | I        |

MATERIAL
STRAW OR HAY
WOOD WASTE,
CHIPS, SAWDUST,
BARK

6-9 TON/ACRE

2"-3"

RATE

TON/ACRE

GEOTEXTILES,
JUTE MATTING,
NETTING, etc.

SEE MANUFACTURER'S RECOMMENDATIONS

POLYETHYLENE FILM