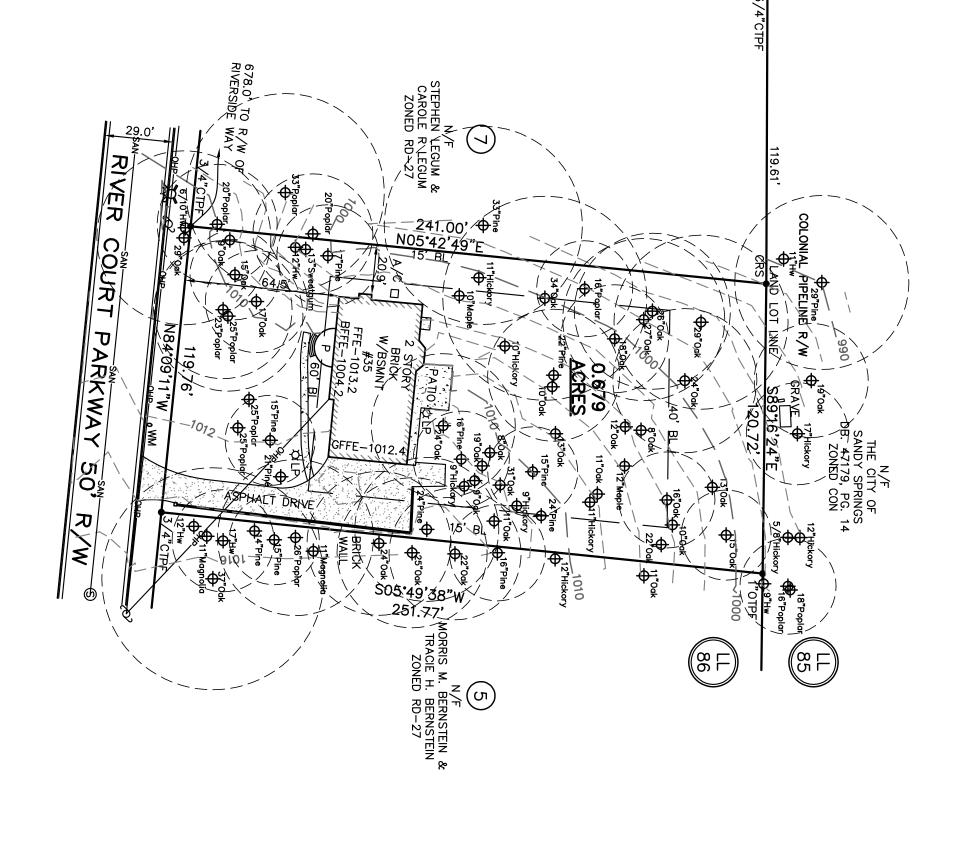

ALL THAT TRACT or parcel of land lying and being in Land Lot 86 of the 7th District, City of Sandy Springs, of Fulton County, Georgia, being Lot 6, Block "A" of Riverside Estates, Unit 2-A, according to Plat of Record at Plat Book 78, Page 7, Fulton County records, and being more particularly described as follows:

BEGINNING at a ¾" crimp top pipe located on the northerly right-of-way line of River Court Parkway (50′ r/w) 678.0 feet southeasterly from the intersection with Riverside Way; thence leaving said right-of-way line and running N05°42′49″E a distance of 241.00 feet to a capped rebar set on the southerly line of Land Lot 85; thence flowing said Land Lot Line and running S89°16′24″E a distance of 120.72 feet to a 1″ open top pipe; thence leaving said Land Lot Line and running S05°49′38″W a distance of 251.77 feet to a ¾" crimp top pipe on the northerly right-of-way line of River Court Parkway; thence continuing along said right-of-way line and running N84°09′11″W a distance of 119.76 feet to the POINT OF BEGINNING

Said tract or parcel of land contains 0.679 Acres

STABILIZATION (WITH PERM SEEDING)

Ds3

Establishing a permanent vegetative cover such as trees, shrubs, vines, grasses, or legumes on disturbed areas.

Establishing a temporary vegetative cover with fast growing seedings on disturbed areas.

**EXISTING CONDITIONS** JENNY FRAIZER
35 RIVER COURT PARKWAY
LOT 6 BLOCK 'A' SUBDIVISION: RIVERSIDE ESTATES LAND LOT 86 17th DISTRICT CITY OF SANDY SPRINGS FULTON COUNTY, GEORGIA REF. IN PB. 78, PG. 7