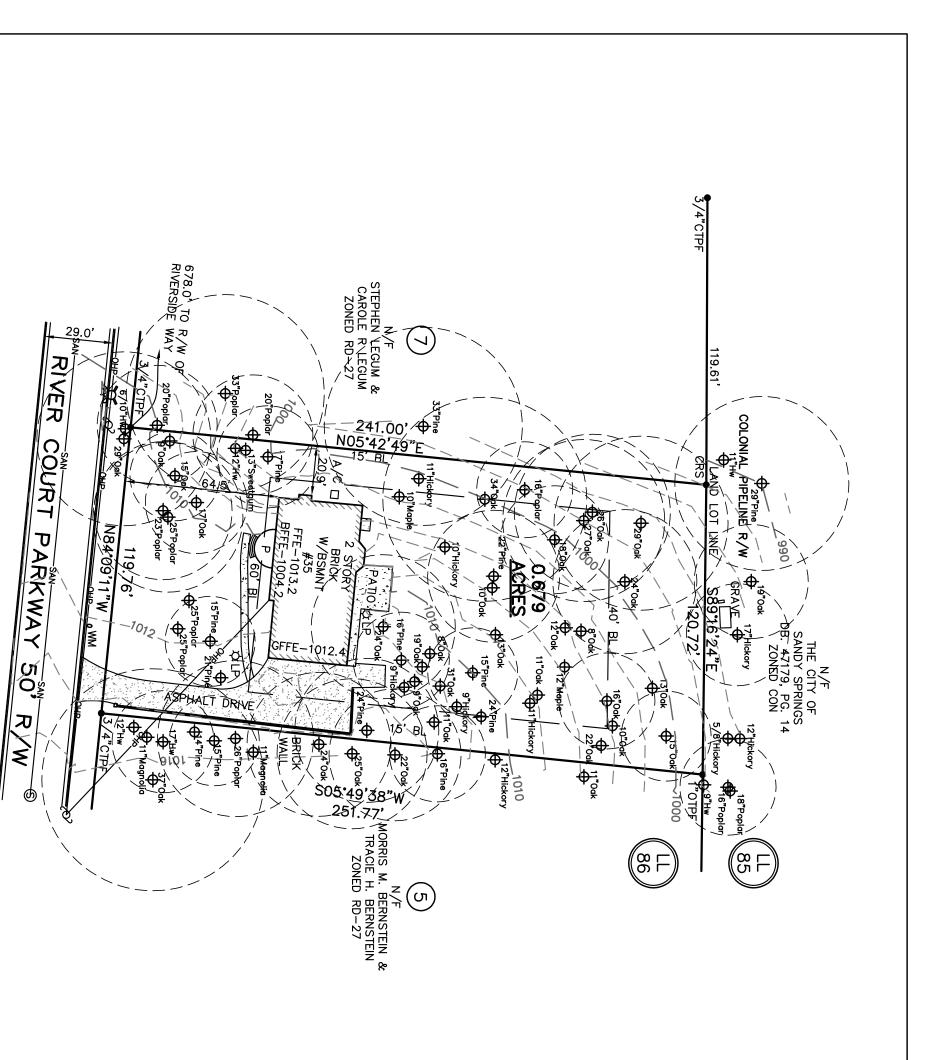

ALL THAT TRACT or parcel of land lying and being in Land Lot 86 of the 7th District, City of Sandy Springs, of Fulton County, Georgia, being Lot 6, Block "A" of Riverside Estates, Unit 2-A, according to Plat of Record at Plat Book 78, Page 7, Fulton County records, and being more particularly described as follows:

BEGINNING at a ¾" crimp top pipe located on the northerly right-of-way line of River Court Parkway (50′ r/w) 678.0 feet southeasterly from the intersection with Riverside Way; thence leaving said right-of-way line and running N05°42′49″E a distance of 241.00 feet to a capped rebar set on the southerly line of Land Lot 85; thence flowing said Land Lot Line and running S89°16′24″E a distance of 120.72 feet to a 1″ open top pipe; thence leaving said Land Lot Line and running S05°49′38″W a distance of 251.77 feet to a ¾" crimp top pipe on the northerly right-of-way line of River Court Parkway; thence continuing along said right-of-way line and running N84°09′11″W a distance of 119.76 feet to the POINT OF BEGINNING

Said tract or parcel of land contains 0.679 Acres

STABILIZATION (WITH PERM SEEDING)

Ds3

Establishing a permanent vegetative cover such as trees, shrubs, vines, grasses, or legumes on disturbed areas.

Establishing a temporary vegetative cover with fast growing seedings on disturbed areas.

**EXISTING CONDITIONS** JENNY FRAIZER
35 RIVER COURT PARKWAY
LOT 6 BLOCK 'A' SUBDIVISION: RIVERSIDE ESTATES LAND LOT 86 17th DISTRICT CITY OF SANDY SPRINGS FULTON COUNTY, GEORGIA REF. IN PB. 78, PG. 7