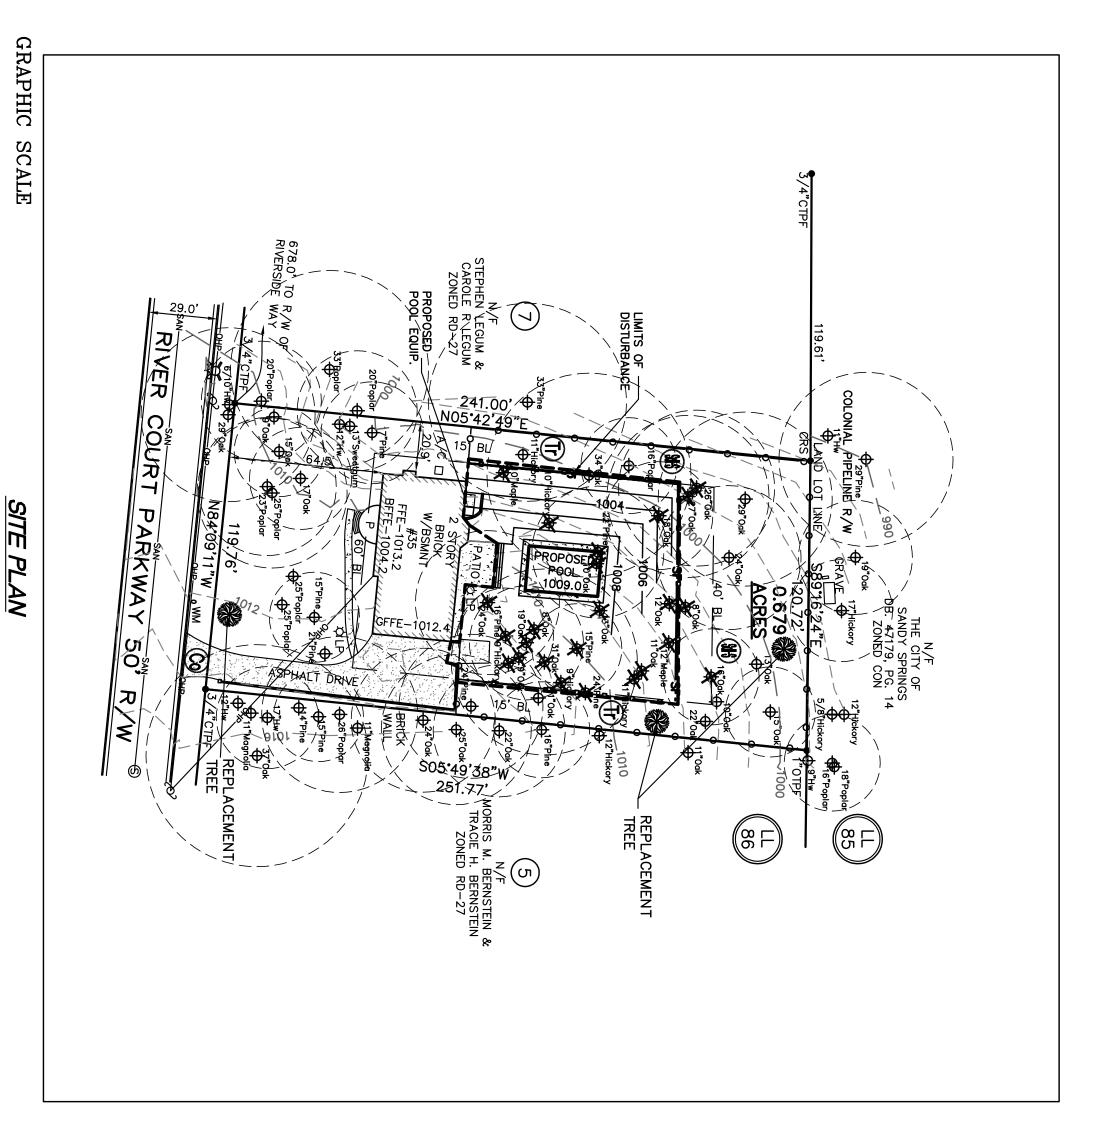

Name of Proposal: 35 River Court Parkway RC-22-05SS

MRPA Code: RC 22-05SS

<u>Description:</u> A MRPA review of a proposal to construct a new in-ground swimming pool for a single-family residence on an approximately .7 acre lot wholly within the Chattahoochee River Corridor at 35 River Court Parkway in Sandy Springs. The project proposes a disturbed area of 14,757 sf which is 50% of the site and the maximum allowed. The project also proposes an impervious area of 6,766 sf which, at 23% of the site, is within the 30% maximum allowed.

<u>Preliminary Finding:</u> ARC staff have begun a review of the application for a MRPA Certificate for this proposed project in the Chattahoochee River Corridor. ARC's preliminary finding is that the project is consistent with the Chattahoochee River Corridor Plan.

|                   | Does th                            | ne total developme<br>eart of this applica                       | dor Development:<br>ent include additionation?<br>htion? No<br>ditional land and an                |                                                   |                                                    |             |
|-------------------|------------------------------------|------------------------------------------------------------------|----------------------------------------------------------------------------------------------------|---------------------------------------------------|----------------------------------------------------|-------------|
| В.                | border<br>Corrid<br>If "yes"       | ing this land, prev<br>or review approva<br>", please identify t | erty in this applicativiously received a ce<br>al? Not that Lam aware on<br>the use(s), the review | rtificate or any oth  No (3m)  identification nur | er Chattaho<br>مح - ﴿ المرادِ وَرَ<br>nber(s), and | ochee<br>¿) |
| A.<br>B.          | Septic<br>Note:<br>local<br>Public | tank                                                             |                                                                                                    | application must inval for the selected           | l site.                                            | propriate   |
| Vulnera<br>Catego | bility                             | Total Acreage (or Sq. Footage)                                   | nalysis of Proposed l<br>Total Acreage<br>(or Sq. Footage)<br>Land Disturbance                     | Total Acreage<br>(or Sq. Footage)                 | e: Percent Land <u>Disturb.</u> (Maximum: Parenth  |             |
| A                 |                                    |                                                                  |                                                                                                    |                                                   | (90)                                               | (75)        |
| В                 |                                    |                                                                  |                                                                                                    |                                                   | (80)                                               | (60)        |
| C                 |                                    |                                                                  |                                                                                                    |                                                   | (70)                                               | (45)        |
| D                 | 29,56                              | 8 sf                                                             | 14,757 sf                                                                                          | 6,766 <del>s f</del>                              | ( <b>50</b> )_49.9                                 | (30) 22.9   |
| E                 |                                    |                                                                  |                                                                                                    | 4/1                                               | (30)                                               | (15)        |
| F                 |                                    |                                                                  |                                                                                                    |                                                   | (10)                                               | (2)         |
| Total             | •                                  |                                                                  |                                                                                                    |                                                   | N/A                                                | N/A         |

ALL THAT TRACT or parcel of land lying and being in Land Lot 86 of the 7th District, City of Sandy Springs, of Fulton County, Georgia, being Lot 6, Block "A" of Riverside Estates, Unit 2-A, according to Plat of Record at Plat Book 78, Page 7, Fulton County records, and being more particularly described as follows:

BEGINNING at a ¾" crimp top pipe located on the northerly right-of-way line of River Court Parkway (50′ r/w) 678.0 feet southeasterly from the intersection with Riverside Way; thence leaving said right-of-way line and running N05°42′49″E a distance of 241.00 feet to a capped rebar set on the southerly line of Land Lot 85; thence flowing said Land Lot Line and running S89°16′24″E a distance of 120.72 feet to a 1″ open top pipe; thence leaving said Land Lot Line and running S05°49′38″W a distance of 251.77 feet to a ¾" crimp top pipe on the northerly right-of-way line of River Court Parkway; thence continuing along said right-of-way line and running N84°09′11″W a distance of 119.76 feet to the POINT OF BEGINNING

Said tract or parcel of land contains 0.679 Acres

STABILIZATION (WITH PERM SEEDING)

Ds3

Establishing a permanent vegetative cover such as trees, shrubs, vines, grasses, or legumes on disturbed areas.

Establishing a temporary vegetative cover with fast growing seedings on disturbed areas.

| OWNER/24 HR CONTACT | 5,776/29,568=19.53% | EXISTING LOT COVERAGE: HOUSE-2,328 SF PORCH-105 SF PATIO-358 SF STOOP-20 SF A/C-10 SF WALL-70 SF WALL-70 SF DRIVEWAY-2,680 SF TOTAL-5,776 SF | MAXIMUM LOT COVERAGE: 30% | SETBACKS:<br>FRONT-60 FEET<br>SIDE-15 FEET<br>REAR-40 FEET | ZONING: RD-27 MIN. LOT AREA: 27,000 SF MIN LOT FRONTAGE: 120' | BASED ON GRAPHIC DETERMINATION THIS PROPERTY DOES NOT LIE WITH A FEMA/FIRM SPECIAL FLOOD HAZ/AREA PER COMMUNITY PANEL NO. 13121C0134G DATED 9/18/13 | THIS PROPERTY IS SUBJECT TO ALL RIGHT OF WAYS AND EASEMENTS SHOWN OR NOT SHORECORDED OR UNRECORDED SHOWN OF NOTE: | UTILITIES SHOWN ARE LOCATIONS OF GROUN IDENTIFIABLE ITEMS. ADDITIONAL UTILITES MAYEXIST ABOVE OR BELOW GROUND. THE SURVEYOR ACCEPTS NO RESPONSIBILTY FOR COMPLETENESS OF THIS DATA. | CERTIFICATION IS MADE TO PERSON(S) NAME ON THIS PLAT AND IS NOT TRANSFERABLE TOTHERS. | FENCES SHOULD NOT BE PLACED USING SIE<br>DIMENSIONS FROM HOUSE OR STRUCTURE. | A NIKON — TOTAL STATION WAS USED TO OBTAIN THE LINEAR AND ANGULAR MEASUREMENTS USED IN THE PREPARATION THIS PLAT. | THE FIELD DATA UPON WHICH THIS PLAT IS BASED HAS A CLOSURE PRECISION OF ONE FOOT IN 10,000± FEET AND AN ANGULAR ERROR OF 02" PER ANGLE POINT AND WAS ADJUSTED USING COMPASS RULE. |
|---------------------|---------------------|----------------------------------------------------------------------------------------------------------------------------------------------|---------------------------|------------------------------------------------------------|---------------------------------------------------------------|-----------------------------------------------------------------------------------------------------------------------------------------------------|-------------------------------------------------------------------------------------------------------------------|-------------------------------------------------------------------------------------------------------------------------------------------------------------------------------------|---------------------------------------------------------------------------------------|------------------------------------------------------------------------------|-------------------------------------------------------------------------------------------------------------------|-----------------------------------------------------------------------------------------------------------------------------------------------------------------------------------|