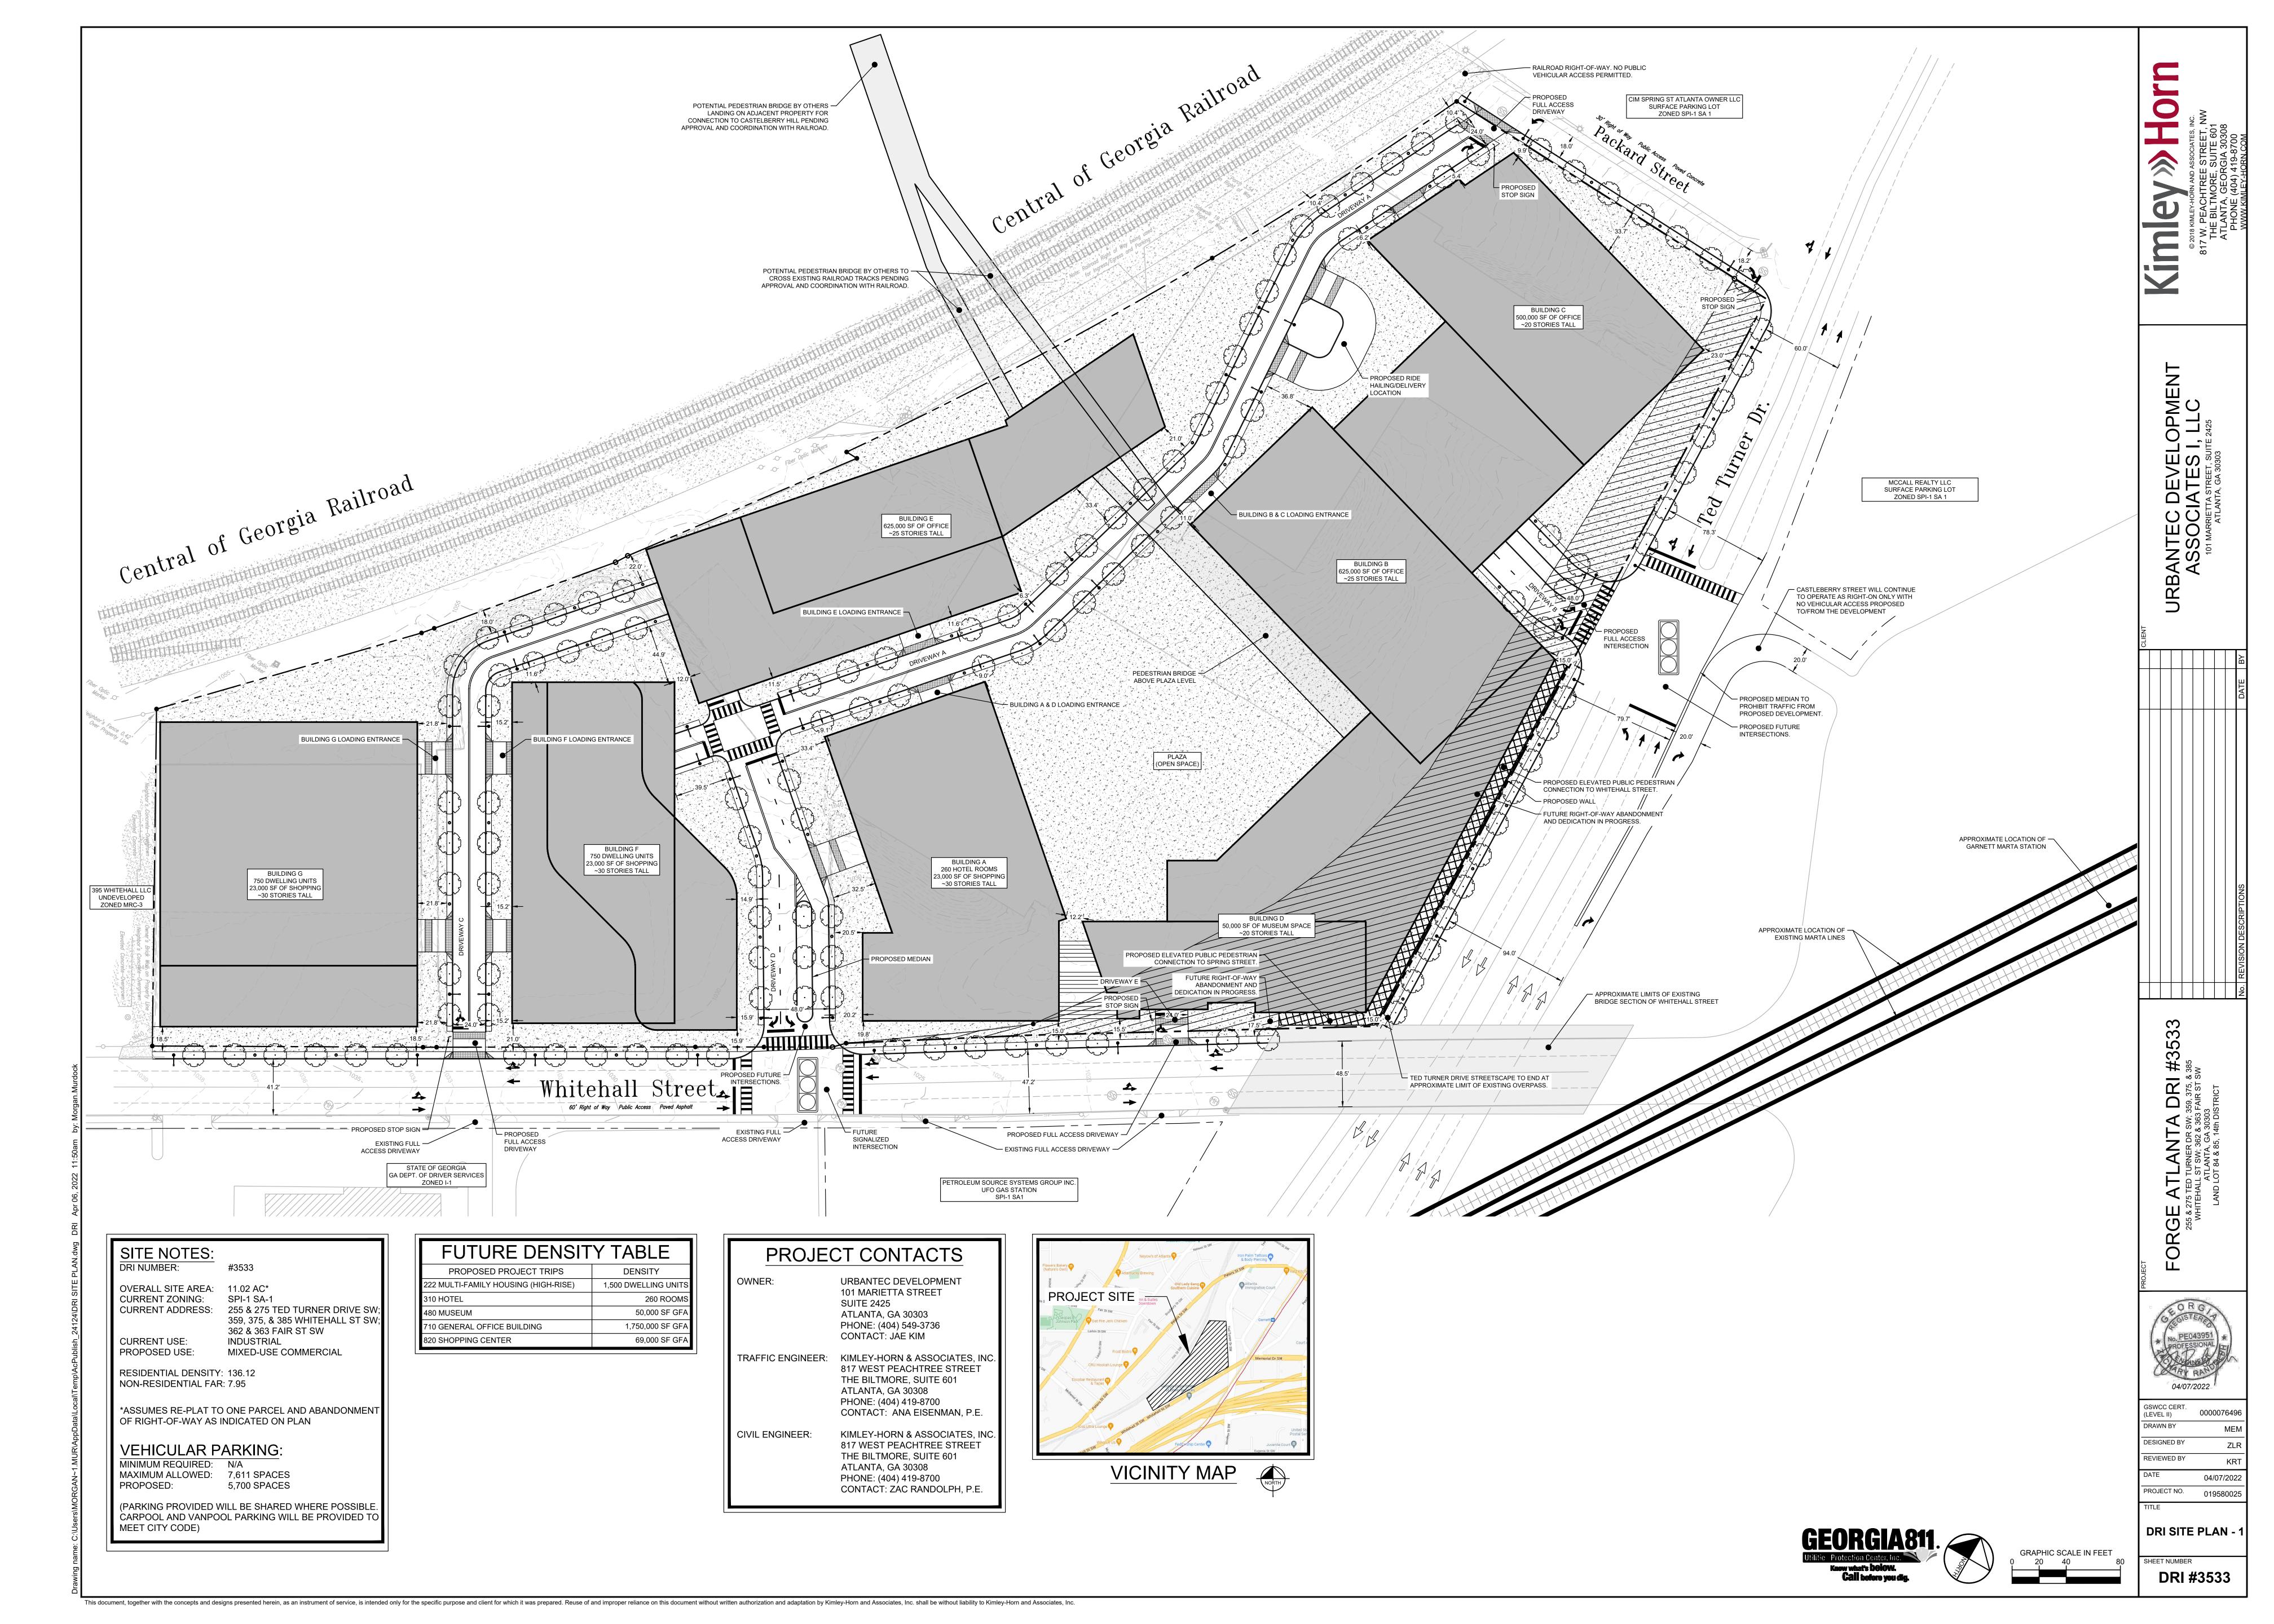

SITE NOTES: DRI NUMBER:

OVERALL SITE AREA: 11.02 AC\* CURRENT ZONING:

CURRENT ADDRESS: 255 & 275 TED TURNER DRIVE SW; 359, 375, & 385 WHITEHALL ST SW; 362 & 363 FAIR ST SW INDUSTRIAL

MIXED-USE COMMERCIAL

CURRENT USE: PROPOSED USE:

RESIDENTIAL DENSITY: 136.12

NON-RESIDENTIAL FAR: 7.95

\*ASSUMES RE-PLAT TO ONE PARCEL AND ABANDONMENT OF RIGHT-OF-WAY AS INDICATED ON PLAN

VEHICULAR PARKING:

MINIMUM REQUIRED: N/A

MAXIMUM ALLOWED: 7,611 SPACES 5,700 SPACES PROPOSED:

(PARKING PROVIDED WILL BE SHARED WHERE POSSIBLE CARPOOL AND VANPOOL PARKING WILL BE PROVIDED TO MEET CITY CODE)

## **FUTURE DENSITY TABLE** PROPOSED PROJECT TRIPS DENSITY

22 MULTI-FAMILY HOUSING (HIGH-RISE) 1,500 DWELLING UNIT 260 ROOMS 50,000 SF GFA 1,750,000 SF GFA 10 GENERAL OFFICE BUILDING 320 SHOPPING CENTER 69,000 SF GF

## PROJECT CONTACTS

URBANTEC DEVELOPMENT OWNER: 101 MARIETTA STREET SUITE 2425 ATLANTA, GA 30303 PHONE: (404) 549-3736 CONTACT: JAE KIM

TRAFFIC ENGINEER: KIMLEY-HORN & ASSOCIATES, INC. 817 WEST PEACHTREE STREET THE BILTMORE, SUITE 601

ATLANTA, GA 30308 PHONE: (404) 419-8700 CONTACT: ÁNA EISENMAN, P.E.

CIVIL ENGINEER:

KIMLEY-HORN & ASSOCIATES, INC. 817 WEST PEACHTREE STREET THE BILTMORE, SUITE 601 ATLANTA, GA 30308 PHONE: (404) 419-8700 CONTACT: ZAC RANDOLPH, P.E.