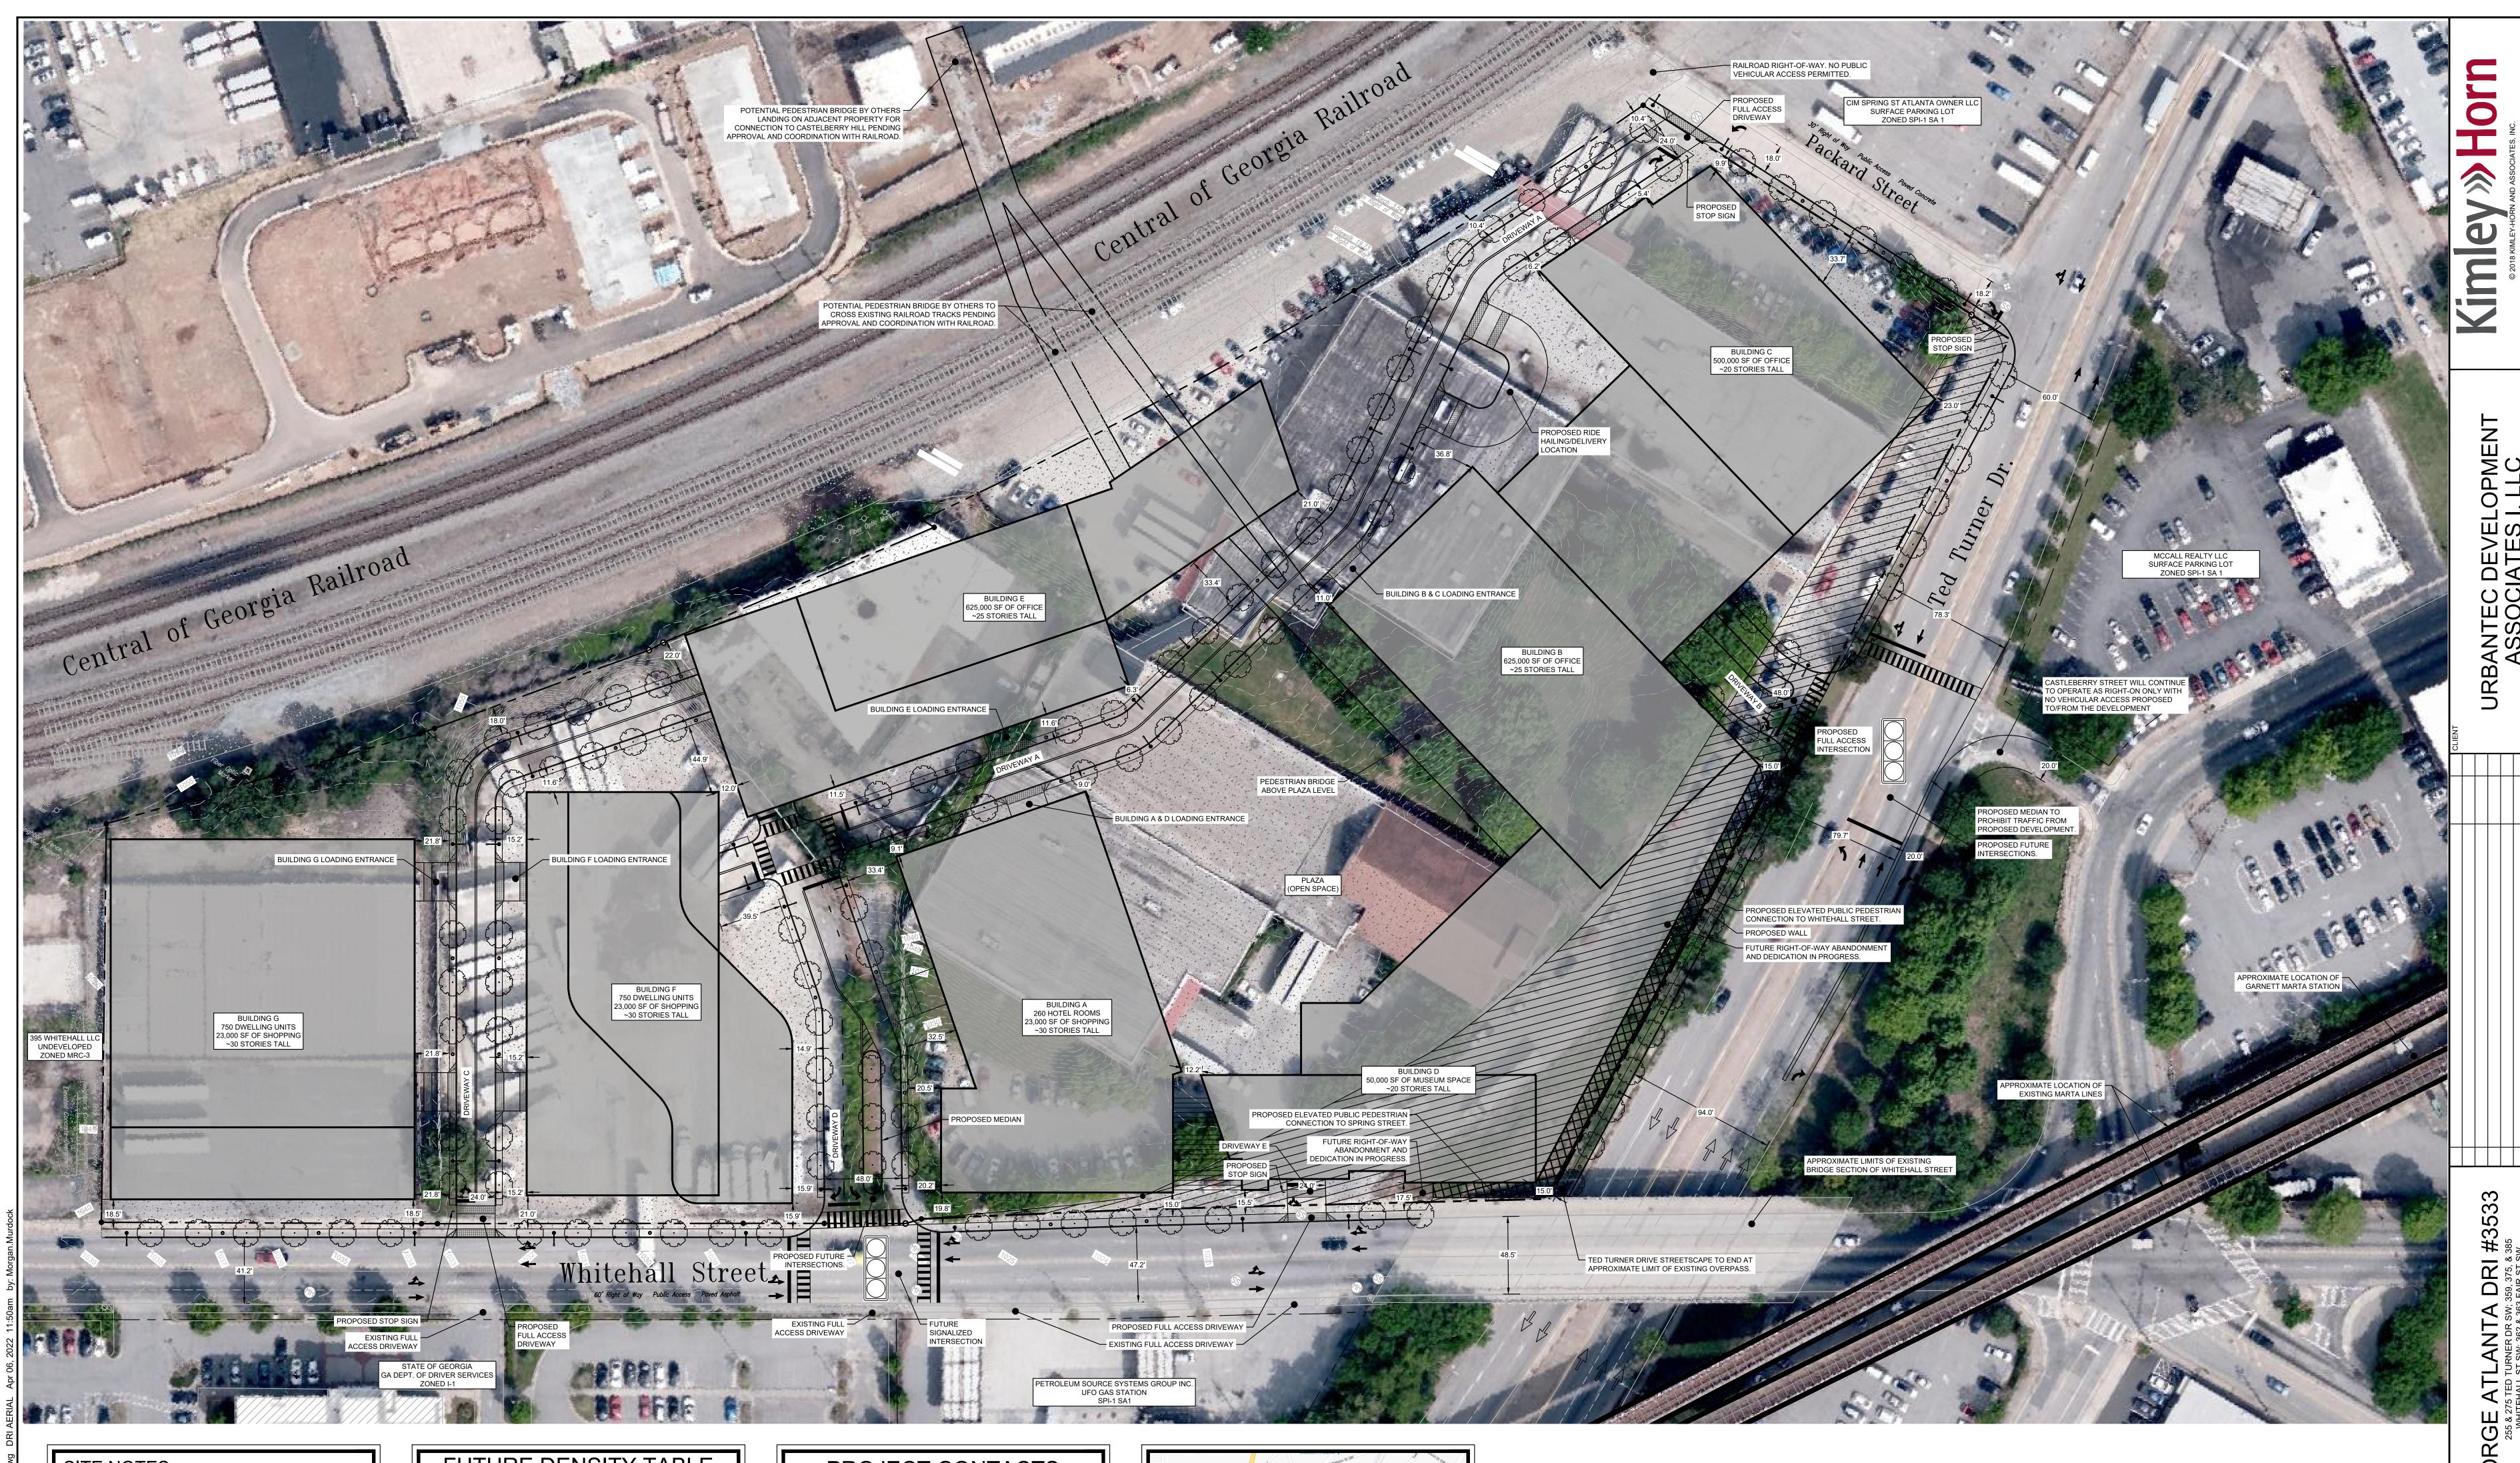

SITE NOTES: DRI NUMBER:

OVERALL SITE AREA: 11.02 AC\* CURRENT ZONING:

CURRENT ADDRESS: 255 & 275 TED TURNER DRIVE SW; 359, 375, & 385 WHITEHALL ST SW; 362 & 363 FAIR ST SW INDUSTRIAL

MIXED-USE COMMERCIAL

CURRENT USE: PROPOSED USE:

RESIDENTIAL DENSITY: 136.12

NON-RESIDENTIAL FAR: 7.95

\*ASSUMES RE-PLAT TO ONE PARCEL AND ABANDONMENT OF RIGHT-OF-WAY AS INDICATED ON PLAN

VEHICULAR PARKING:

MINIMUM REQUIRED: N/A

MAXIMUM ALLOWED: 7,611 SPACES 5,700 SPACES PROPOSED:

(PARKING PROVIDED WILL BE SHARED WHERE POSSIBLE CARPOOL AND VANPOOL PARKING WILL BE PROVIDED TO MEET CITY CODE)

## **FUTURE DENSITY TABLE** PROPOSED PROJECT TRIPS DENSITY

22 MULTI-FAMILY HOUSING (HIGH-RISE) 1,500 DWELLING UNIT 260 ROOMS 50,000 SF GFA 1,750,000 SF GFA 10 GENERAL OFFICE BUILDING 320 SHOPPING CENTER 69,000 SF GF