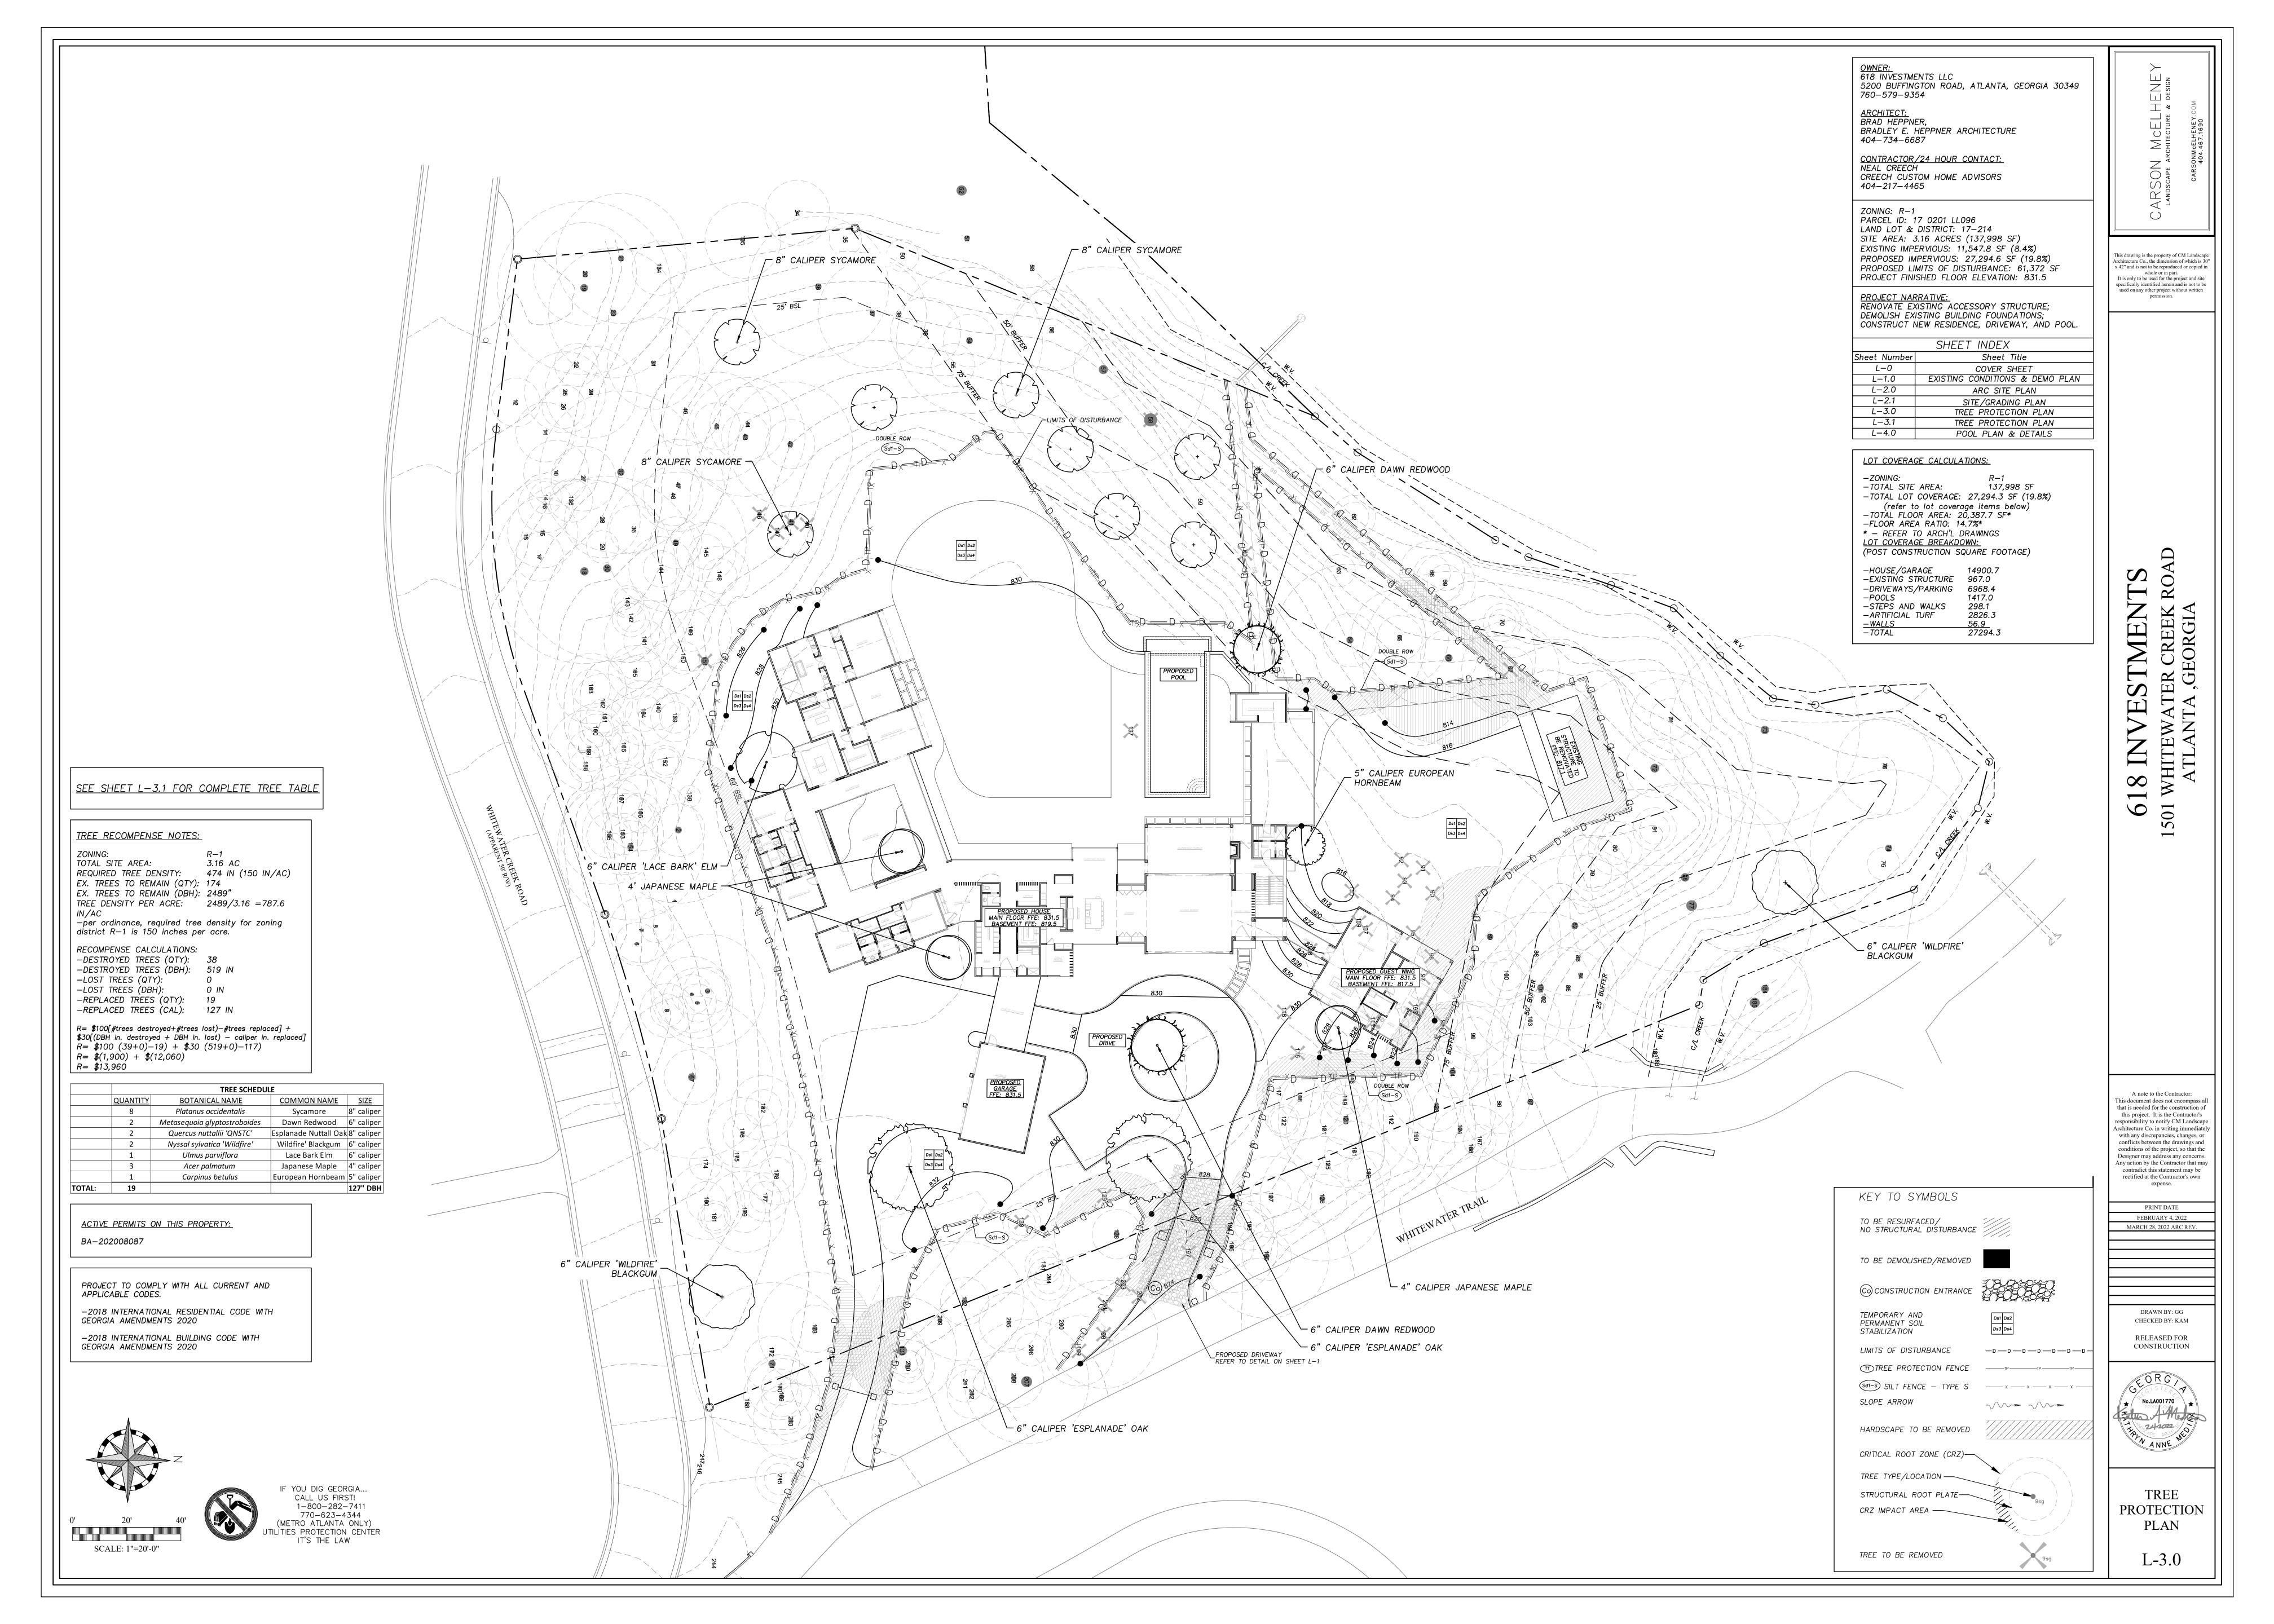

Name of Proposal: 1501 Whitewater Creek Road

MRPA Code: RC-22-01A

<u>Description:</u> A MRPA review of a proposal to construct a new 27,294 SF single-family house with a garage and pool on a 137,998 SF lot at 1501 Whitewater Creek Road in the city of Atlanta. There will be a total disturbed area of 65,336 SF and impervious area of 33,454 SF.