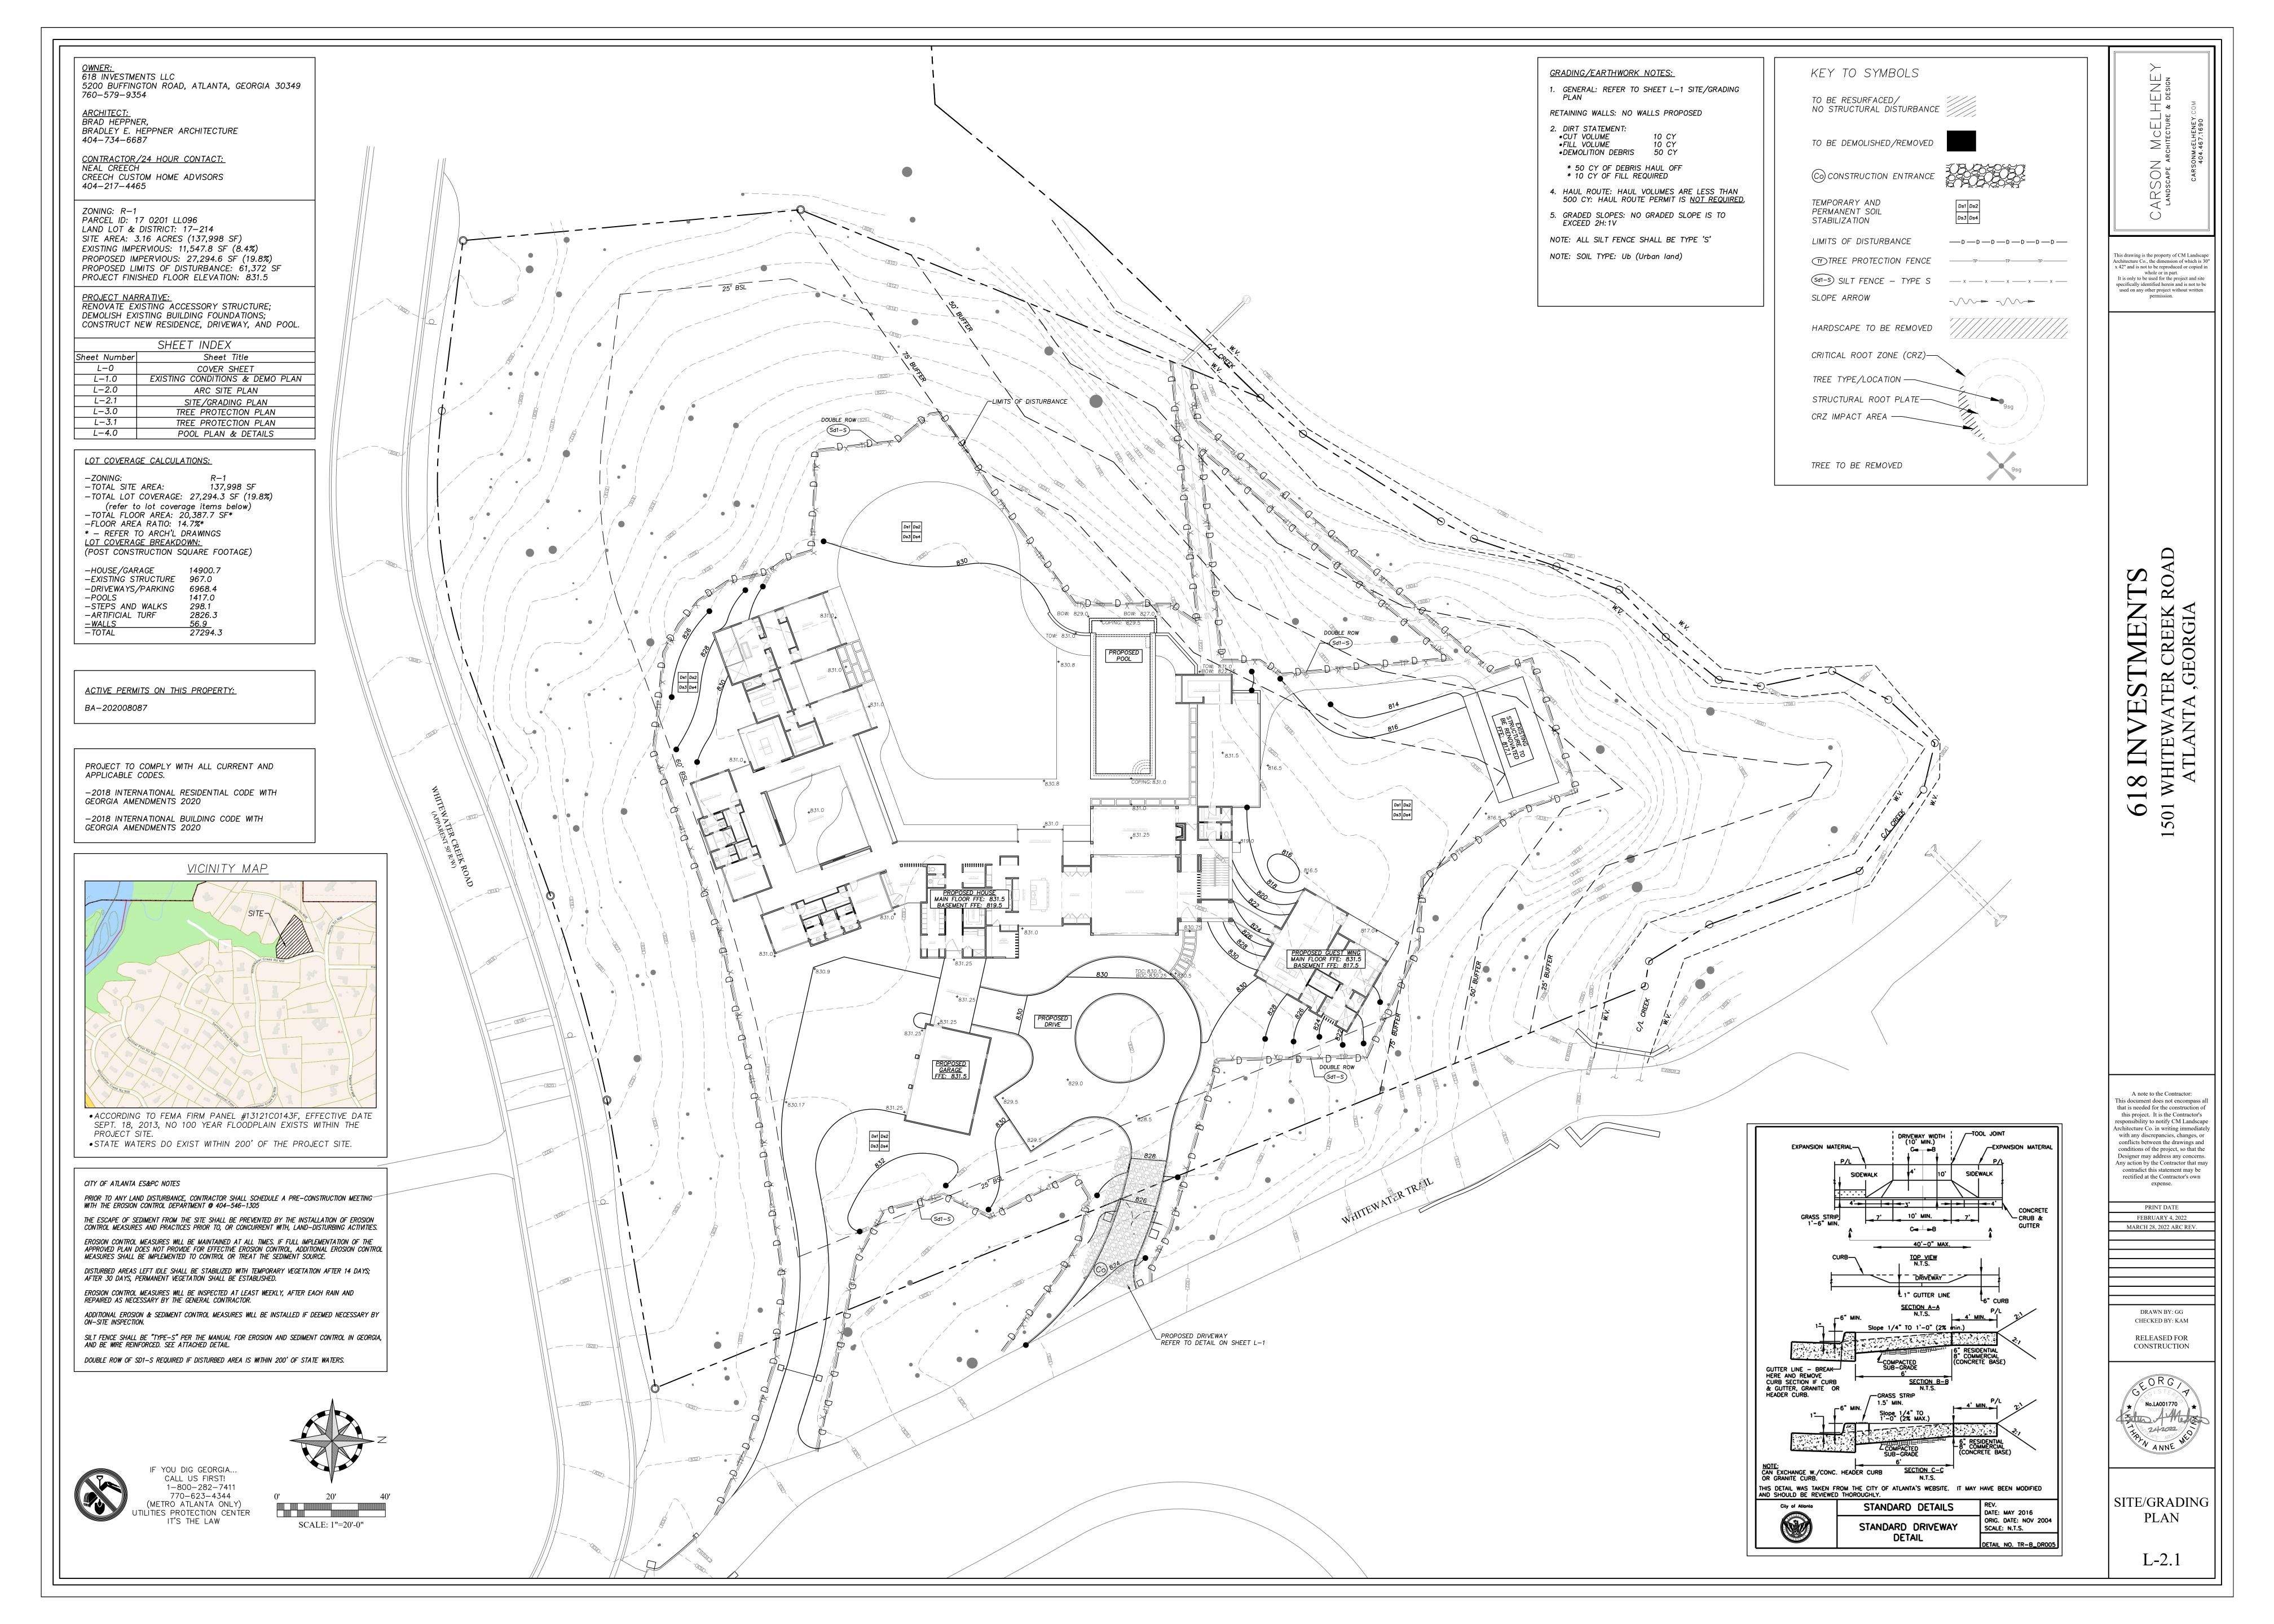

Name of Proposal: 1501 Whitewater Creek Road

MRPA Code: RC-22-01A

<u>Description:</u> A MRPA review of a proposal to construct a new 27,294 SF single-family house with a garage and pool on a 137,998 SF lot at 1501 Whitewater Creek Road in the city of Atlanta. There will be a total disturbed area of 65,336 SF and impervious area of 33,454 SF.