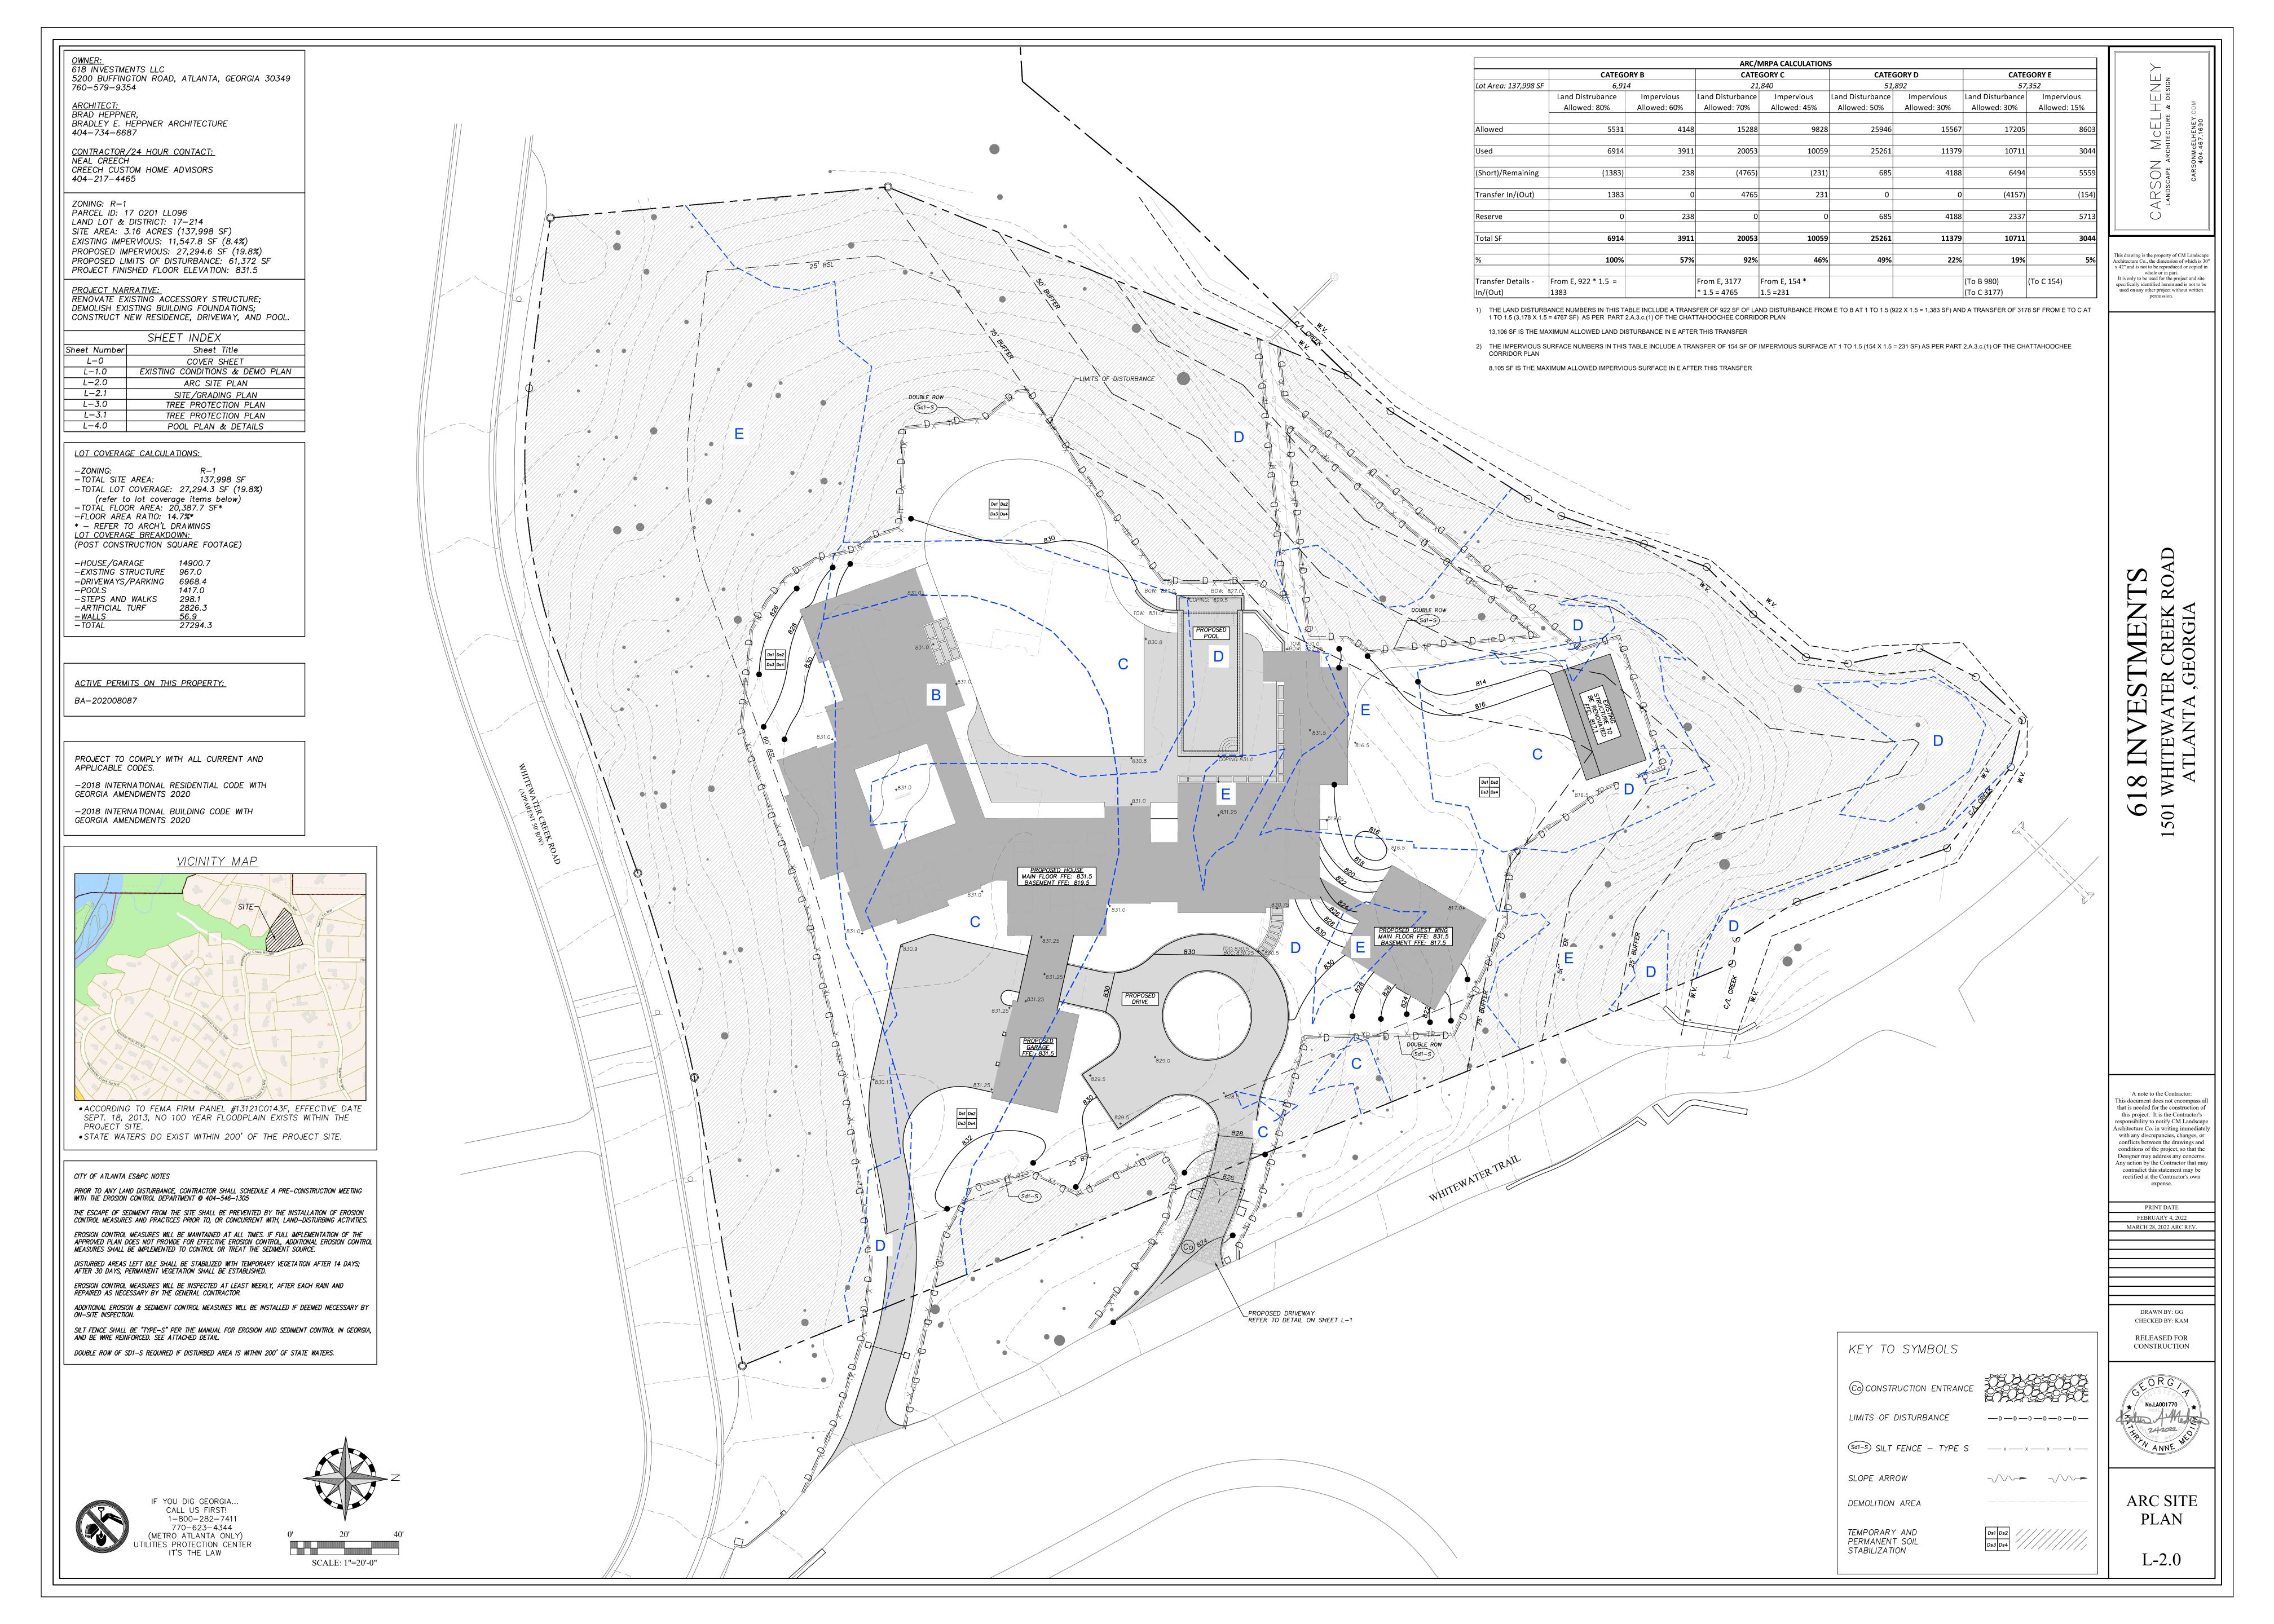

Name of Proposal: 1501 Whitewater Creek Road

MRPA Code: RC-22-01A

<u>Description:</u> A MRPA review of a proposal to construct a new 27,294 SF single-family house with a garage and pool on a 137,998 SF lot at 1501 Whitewater Creek Road in the city of Atlanta. There will be a total disturbed area of 65,336 SF and impervious area of 33,454 SF.

<u>Preliminary Finding:</u> ARC staff has begun its review of the application for a MRPA Certificate for this proposed project in the Chattahoochee River Corridor. ARC's preliminary finding is that the project is consistent with the Chattahoochee River Corridor Plan.