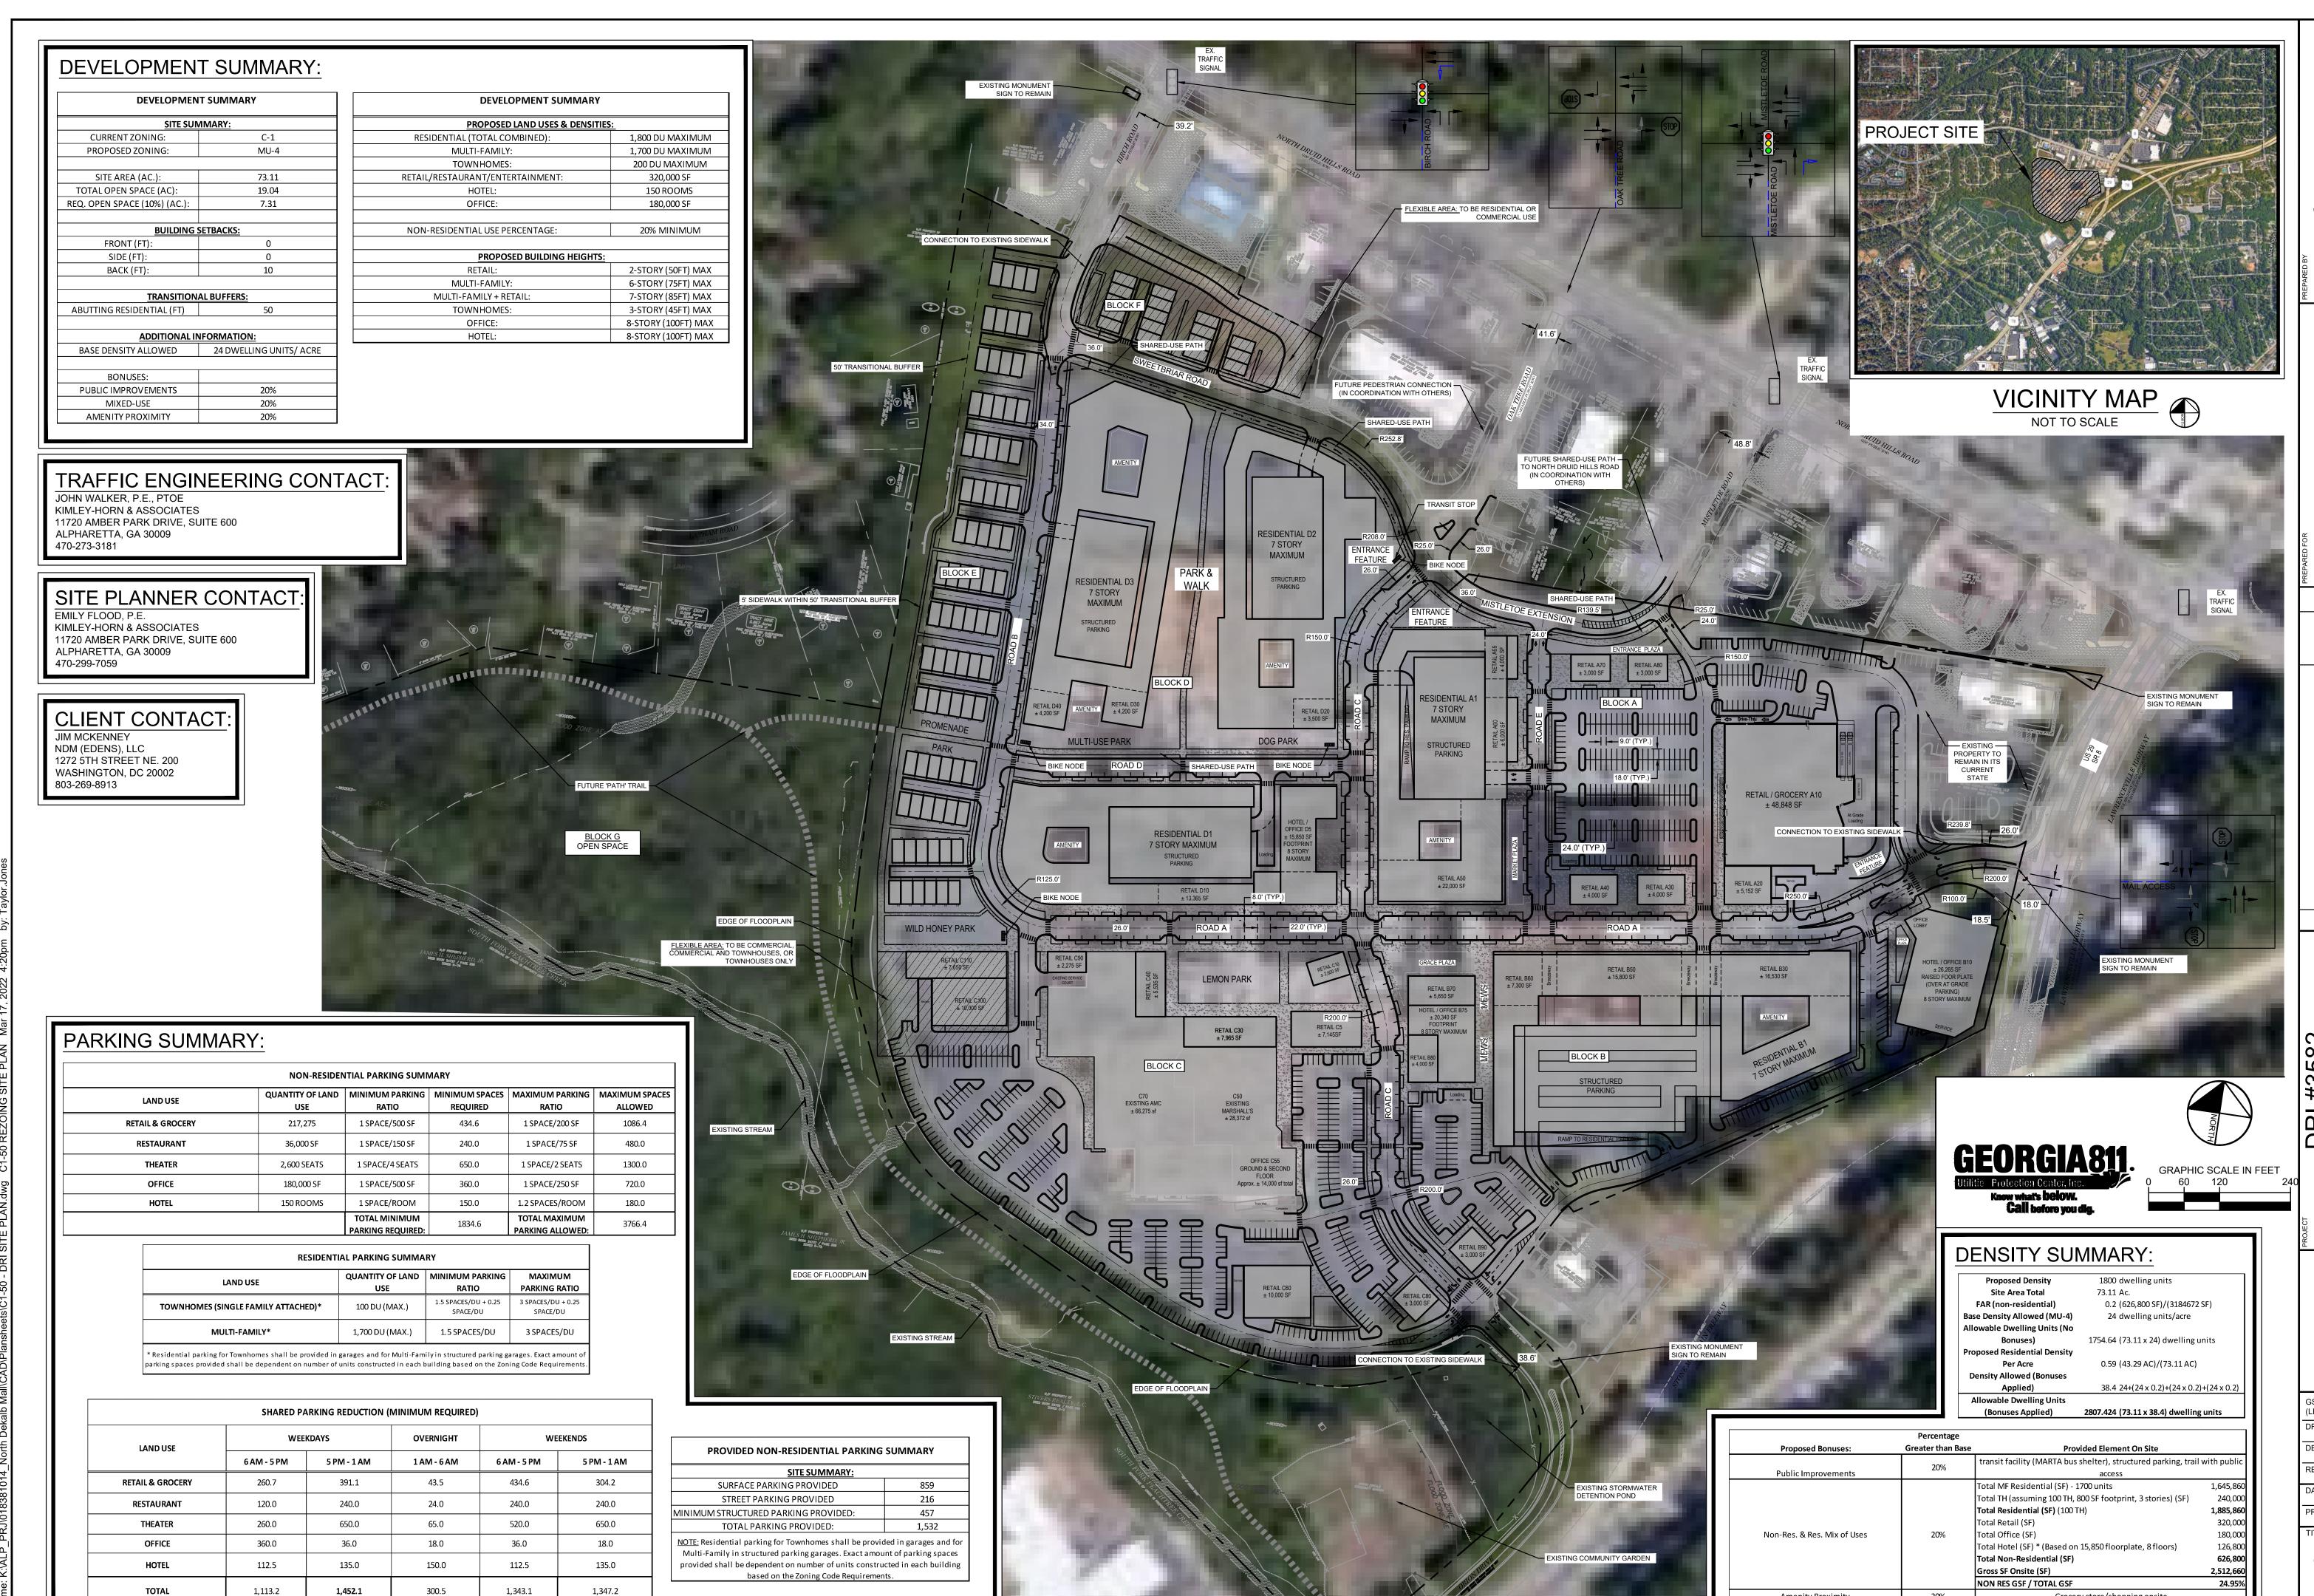

This document, together with the concepts and designs presented herein, as an instrument of service, is intended only for the specific purpose and client for which it was prepared. Reuse of and improper reliance on this document without written authorization and adaptation by Kimley-Horn and Associates, Inc. shall be without liability to Kimley-Horn and Associates, Inc.

REDEVELOPMENT 2050 LAWRENCEVILLE HWY, DECATUR, GA 3003

ENS), ROAD, NW SU

(ED

GSWCC NO.
(LEVEL II) 000000XXXXX

DRAWN BY CLH

DESIGNED BY CLH

REVIEWED BY TML

DATE 02/21/2022
PROJECT NO. 018381014

TITLE

ZONING SITE
PLAN

C1-50

Amenity Proximity