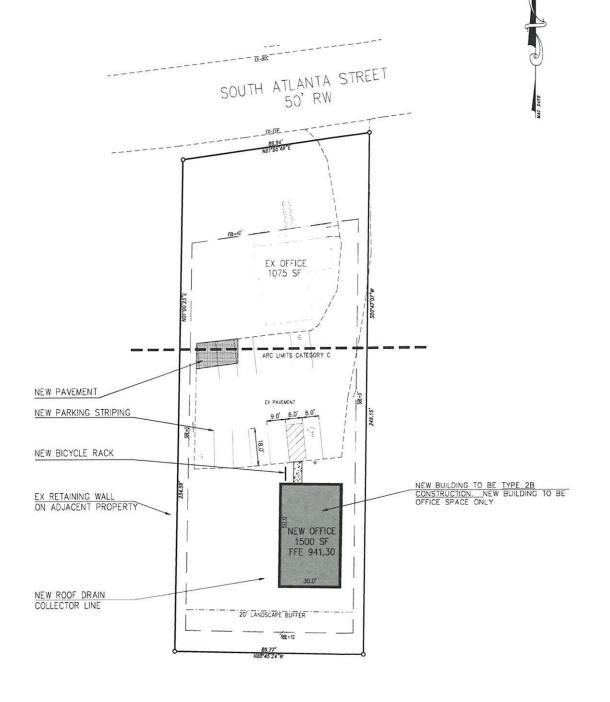

Name of Proposal: RC-21-02R 320 South Atlanta Street

Review Type: Metro River MRPA Code: RC-21-02R

<u>Description</u>: A Metropolitan River Protection Act (MRPA) review of a proposal to construct a new 1,500 s.f. office building on the property at 320 South Atlanta Street in Roswell. The existing small office building on the site will remain. The project will also include two new paved parking spaces, striping of existing and new parking spaces, a bicycle rack, a roof drain, and a small bioretention area with plantings.

### **Reviewing staff by Jurisdiction:**

<u>Community Development:</u> Smith, Andrew <u>Natural Resources:</u> Santo, Jim

<u>Name of Proposal:</u> RC-21-02R <u>Review Type:</u> Metro River

<u>Description:</u> A Metropolitan River Protection Act (MRPA) review of a proposal to construct a new 1,500 s.f. office building on the property at 320 South Atlanta Street in Roswell. The existing small office building on the site will remain. The project will also include two new paved parking spaces, striping of existing and new parking spaces, a bicycle rack, a roof drain, and a small bioretention area with plantings.