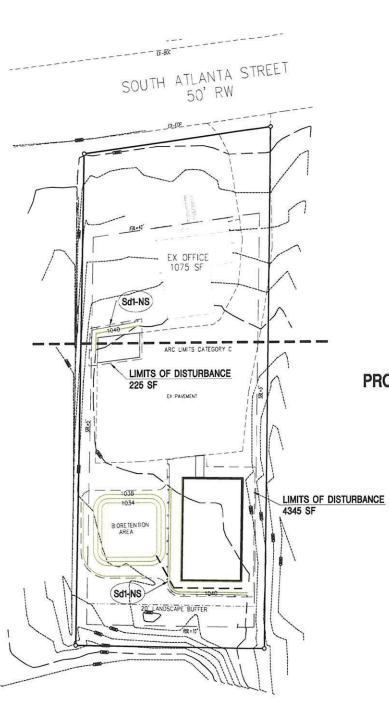

Name of Proposal: RC-21-02R 320 South Atlanta Street

Review Type: Metro River MRPA Code: RC-21-02R

<u>Description</u>: A Metropolitan River Protection Act (MRPA) review of a proposal to construct a new 1,500 s.f. office building on the property at 320 South Atlanta Street in Roswell. The existing small office building on the site will remain. The project will also include two new paved parking spaces, striping of existing and new parking spaces, a bicycle rack, a roof drain, and a small bioretention area with plantings.

### **Reviewing staff by Jurisdiction:**

<u>Community Development:</u> Smith, Andrew <u>Natural Resources:</u> Santo, Jim

<u>Name of Proposal:</u> RC-21-02R <u>Review Type:</u> Metro River

<u>Description:</u> A Metropolitan River Protection Act (MRPA) review of a proposal to construct a new 1,500 s.f. office building on the property at 320 South Atlanta Street in Roswell. The existing small office building on the site will remain. The project will also include two new paved parking spaces, striping of existing and new parking spaces, a bicycle rack, a roof drain, and a small bioretention area with plantings.

Community Development Application page 2 received September 3, 2021

| Α.                 | ted Chattahoochee Corridor Development:  Does the total development include additional land in the Chattahoochee Corridor that is not part of this application? no  If "yes", describe the additional land and any development plans: |                                                       |                                                      |                                                           |                                           |  |
|--------------------|---------------------------------------------------------------------------------------------------------------------------------------------------------------------------------------------------------------------------------------|-------------------------------------------------------|------------------------------------------------------|-----------------------------------------------------------|-------------------------------------------|--|
|                    | Has any part of the proposition of the proposition of the proposition of the proposition of the review (s):                                                                                                                           | viously received a ce<br>al?<br>he use(s), the review | rtificate or any oth                                 | er Chattaho<br><br>nber(s), and                           | ochee<br>the date(s)                      |  |
| A.<br>B.           | Will Sewage from this D<br>Septic tank<br>Note: For proposals wi<br>local government healt<br>Public sewer system Fulto<br>mary of Vulnerability Ar                                                                                   | th septic tanks, the a h department appro n County    | application must in<br>val for the selected          | l site.                                                   | propriate                                 |  |
| Vulneral<br>Catego |                                                                                                                                                                                                                                       | Total Acreage<br>(or Sq. Footage)<br>Land Disturbance | Total Acreage<br>(or Sq. Footage)<br>Imperv. Surface | Percent<br>Land<br><u>Disturb.</u><br>(Maximum<br>Parenth | Percent<br>Imperv.<br>Surf.<br>s Shown In |  |
| A                  |                                                                                                                                                                                                                                       |                                                       |                                                      | (90)                                                      | (75)                                      |  |
| В                  |                                                                                                                                                                                                                                       |                                                       |                                                      | (80)                                                      | (60)                                      |  |
| C                  | 13,068 sf                                                                                                                                                                                                                             | 6886 sf                                               | 5684 sf                                              | (70) <u>50</u>                                            | (45) <u>43</u>                            |  |
| D                  |                                                                                                                                                                                                                                       |                                                       |                                                      | (50)                                                      | (30)                                      |  |
| E                  | 3                                                                                                                                                                                                                                     |                                                       |                                                      | (30)                                                      | (15)                                      |  |
| F                  | 0                                                                                                                                                                                                                                     |                                                       |                                                      | (10)                                                      | (2)                                       |  |
| Total:             |                                                                                                                                                                                                                                       |                                                       |                                                      | N/A                                                       | N/A                                       |  |