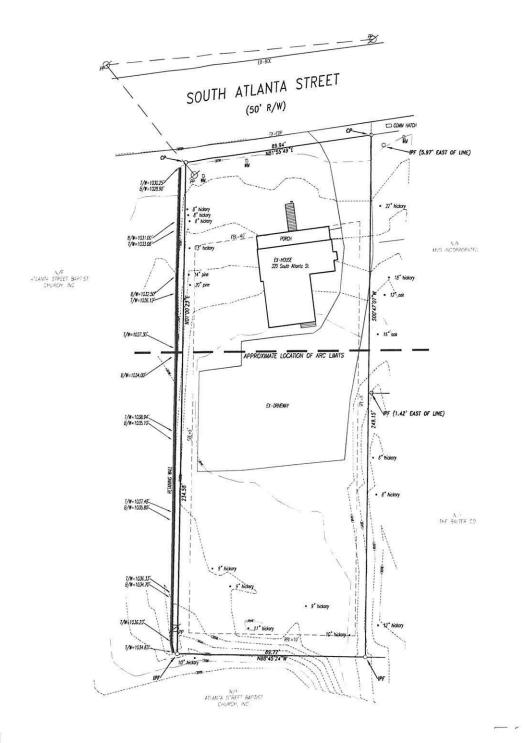

Name of Proposal: RC-21-02R 320 South Atlanta Street

Review Type: Metro River MRPA Code: RC-21-02R

<u>Description</u>: A Metropolitan River Protection Act (MRPA) review of a proposal to construct a new 1,500 s.f. office building on the property at 320 South Atlanta Street in Roswell. The existing small office building on the site will remain. The project will also include two new paved parking spaces, striping of existing and new parking spaces, a bicycle rack, a roof drain, and a small bioretention area with plantings.

### **Reviewing staff by Jurisdiction:**

<u>Community Development:</u> Smith, Andrew <u>Natural Resources:</u> Santo, Jim

<u>Name of Proposal:</u> RC-21-02R <u>Review Type:</u> Metro River

<u>Description:</u> A Metropolitan River Protection Act (MRPA) review of a proposal to construct a new 1,500 s.f. office building on the property at 320 South Atlanta Street in Roswell. The existing small office building on the site will remain. The project will also include two new paved parking spaces, striping of existing and new parking spaces, a bicycle rack, a roof drain, and a small bioretention area with plantings.