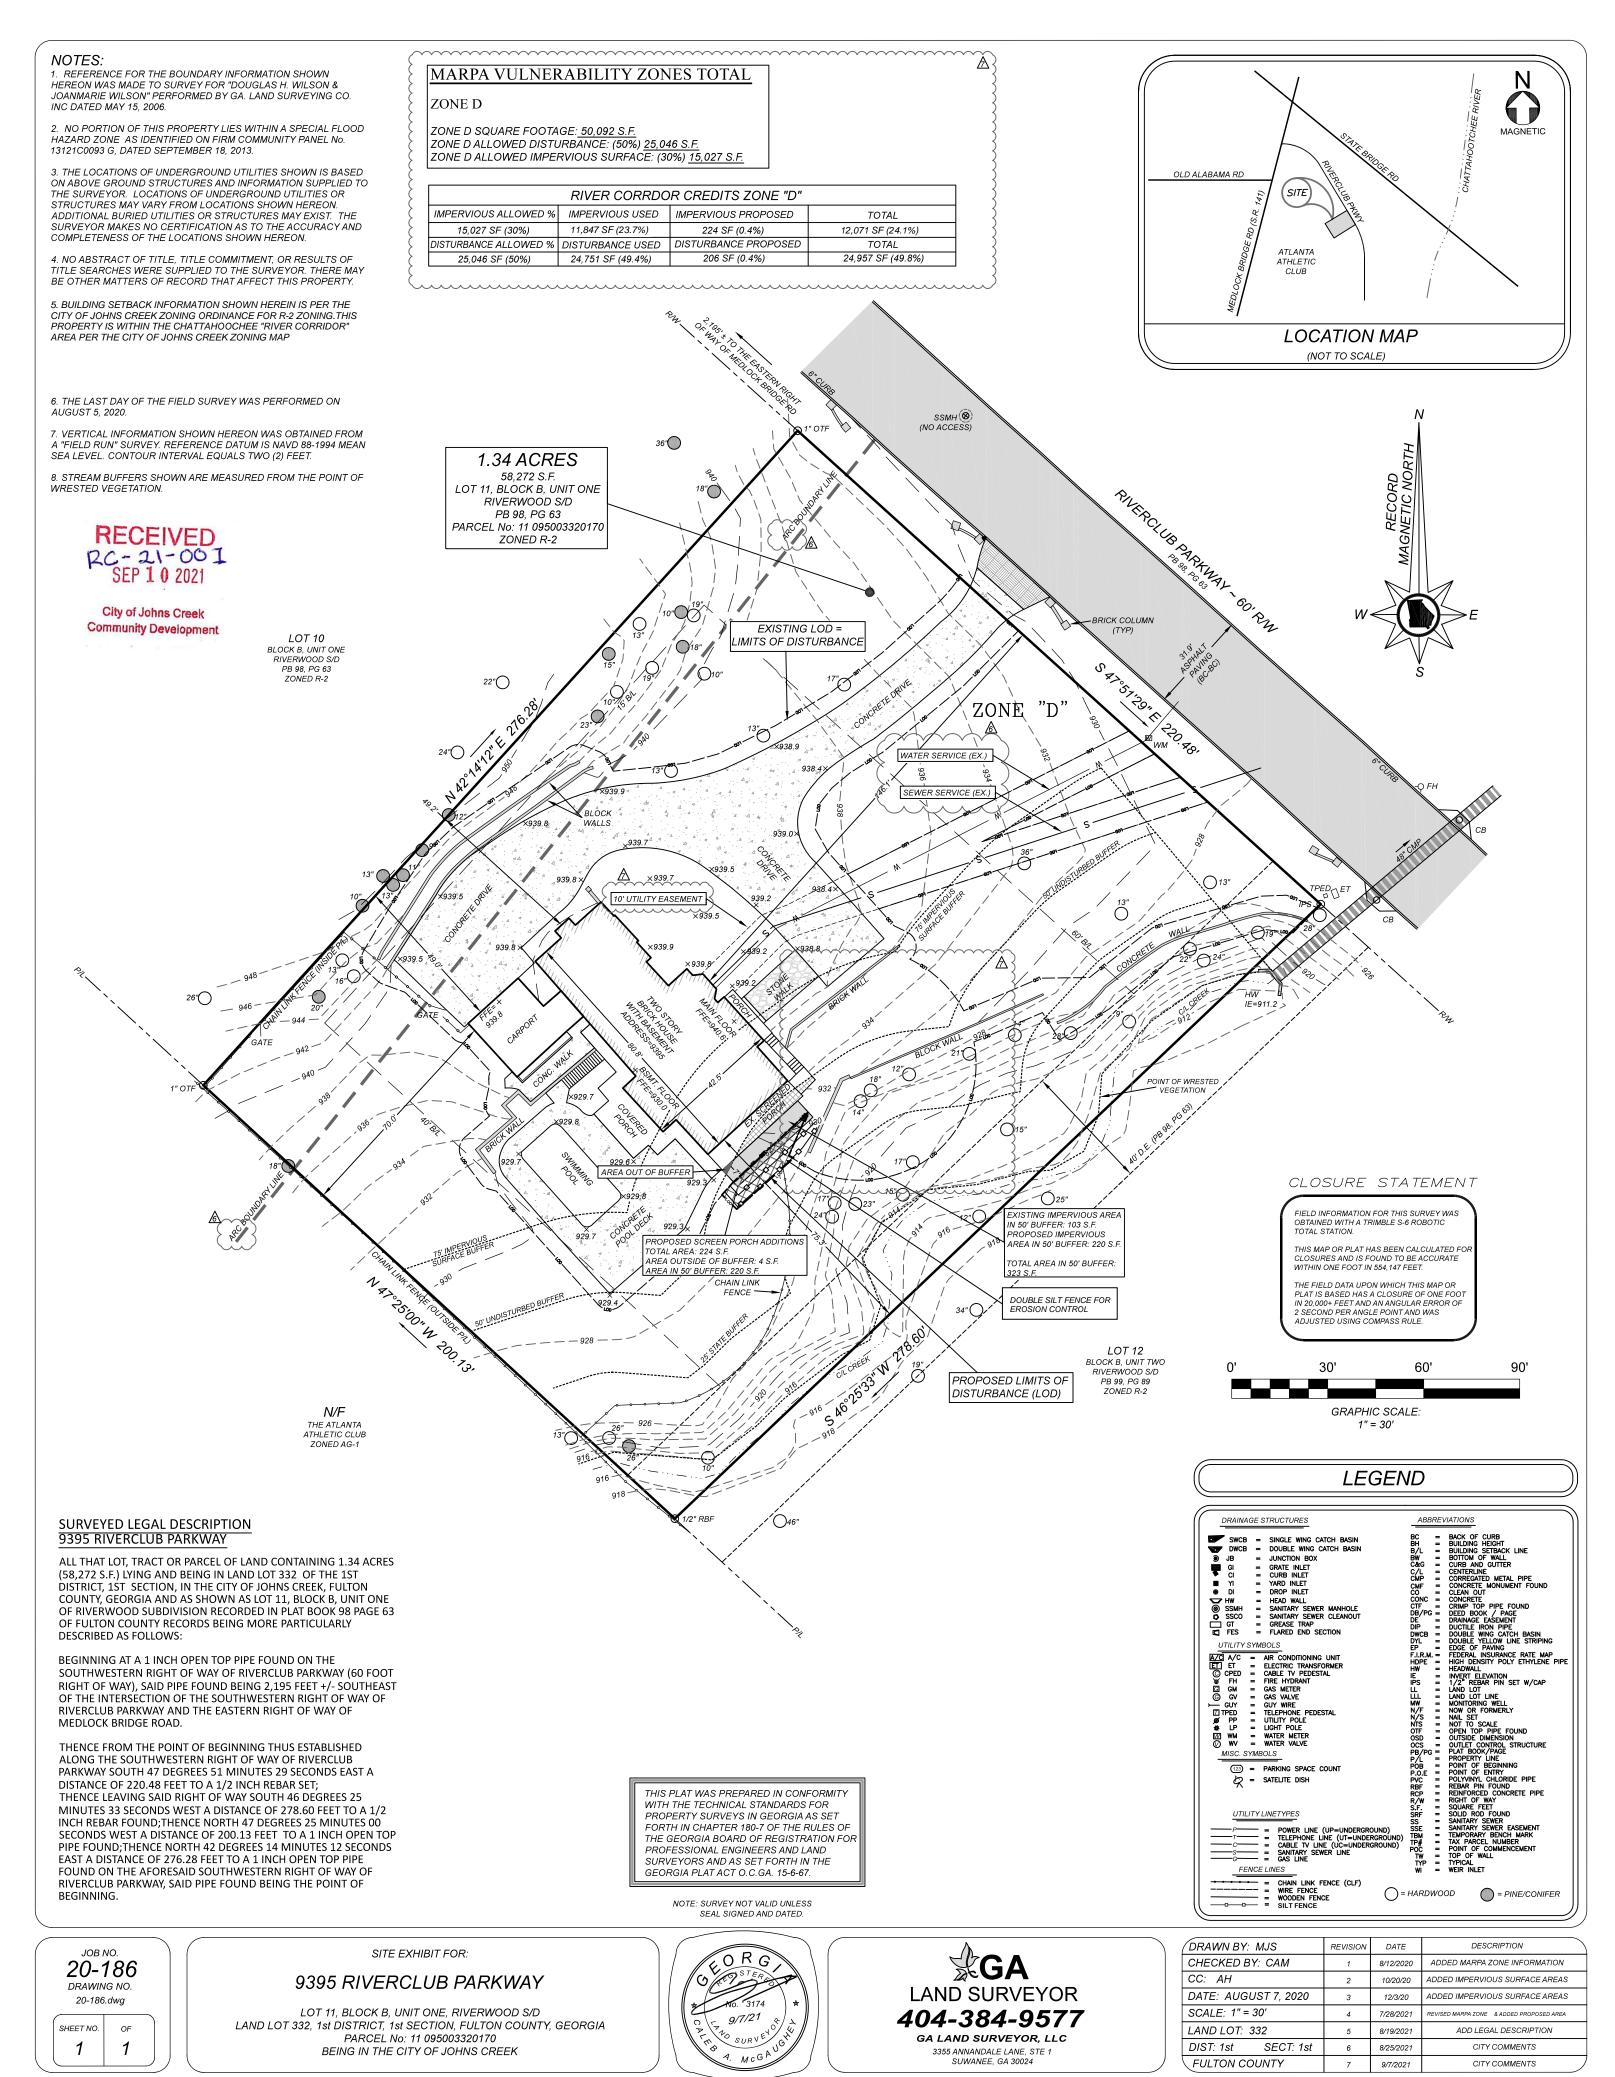

Name of Proposal: RC-21-01JC 9395 Riverclub Parkway

Review Type: Metro River MRPA Code: RC-21-01JC

<u>Description:</u> A Metropolitan River Protection Act (MRPA) review of a proposal to construct a 224 s.f. screened porch addition to an

existing residence at 9395 Riverclub Parkway.

<u>Preliminary Finding:</u> ARC staff has opened its review of the application for a MRPA Certificate for this proposed project in the Chattahoochee River Corridor. ARC's preliminary finding is that the project is consistent with the Chattahoochee River Corridor Plan.

**Submitting Local Government:** City of Johns Creek

<u>Land Lot:</u> 332 <u>District:</u> 1 <u>Section:</u> 1 <u>Date Opened:</u> September 24, 2021 <u>Deadline for Comments:</u> October 4, 2021

Earliest the Regional Review can be Completed: October 4, 2021

# APPLICATION FOR METROPOLITAN RIVER PROTECTION ACT CERTIFICATE

| Owner(s) of Rec          | Owner(s) of Record of Property to be Reviewed:                                                                                                                                                                                                     |          |                |              |                                         |
|--------------------------|----------------------------------------------------------------------------------------------------------------------------------------------------------------------------------------------------------------------------------------------------|----------|----------------|--------------|-----------------------------------------|
| Name(s):                 | 2 0                                                                                                                                                                                                                                                |          |                |              |                                         |
|                          | ldress: 9395 Riverclub Parkway                                                                                                                                                                                                                     | У        |                |              |                                         |
| City: Johr               |                                                                                                                                                                                                                                                    | State:   | GA             | Zip:         | 30097                                   |
|                          | one Numbers (w/Area Code):                                                                                                                                                                                                                         |          |                |              |                                         |
|                          | e Phone: 770-356-1093                                                                                                                                                                                                                              |          | _Fax:          |              |                                         |
| Other N                  | Numbers:                                                                                                                                                                                                                                           |          |                |              |                                         |
| Applicant(s) or          | Applicant's Agent(s):                                                                                                                                                                                                                              |          |                |              |                                         |
| Applicant(s) or Name(s): | 2 ()                                                                                                                                                                                                                                               |          |                |              |                                         |
|                          | dress: 685 Maplelake Drive                                                                                                                                                                                                                         | -        |                |              |                                         |
| City: Acw                |                                                                                                                                                                                                                                                    | States   | GΔ             | 7:           | 30101                                   |
|                          | one Numbers (w/Area Code):                                                                                                                                                                                                                         | _State:_ | GA             | Zıp:_        | 30101                                   |
|                          | e Phone: 678-508-7272                                                                                                                                                                                                                              |          | Fax:           |              |                                         |
| TOUR PART OF STREET      | Numbers:                                                                                                                                                                                                                                           |          |                |              |                                         |
| 0                        |                                                                                                                                                                                                                                                    |          |                |              |                                         |
| Property Descri          | ption (Attach Legal Description                                                                                                                                                                                                                    | on and   | Vicinity Man). |              |                                         |
|                          | ), District, Section, County:                                                                                                                                                                                                                      | on and   | vicinity Map). |              |                                         |
|                          | 2, 1st District, 1st Section, Fulton                                                                                                                                                                                                               | County   | . GA           |              | 17                                      |
| Subdivision              | n, Lot, Block, Street and Addreseck B, Unit one, Riverwood S/D                                                                                                                                                                                     |          |                | ntersection: |                                         |
| 10 miles                 | elopment (Use as Applicable):                                                                                                                                                                                                                      |          |                |              | *************************************** |
|                          | Inside Corridor: 1.149 Ac (                                                                                                                                                                                                                        | 50.092 : | sf)            |              |                                         |
| Acres:                   | Inside Corridor: 1.149 ACC                                                                                                                                                                                                                         | ,-,-     |                |              |                                         |
| Acres:                   |                                                                                                                                                                                                                                                    |          | sf)            |              |                                         |
| Acres:                   | Outside Corridor: 0.191 Ac                                                                                                                                                                                                                         |          | sf)            |              |                                         |
| Acres:                   | Outside Corridor: 0.191 Ac<br>Total: 1.34 Ac (58,272 sf)                                                                                                                                                                                           |          | sf)            |              |                                         |
|                          | Outside Corridor: 0.191 Ac                                                                                                                                                                                                                         |          | sf)            |              |                                         |
|                          | Outside Corridor: 0.191 Ac<br>Total: 1.34 Ac (58,272 sf)<br>Inside Corridor: N/A                                                                                                                                                                   |          | sf)            |              |                                         |
|                          | Outside Corridor: 0.191 Ac<br>Total: 1.34 Ac (58,272 sf)<br>Inside Corridor: N/A<br>Outside Corridor: N/A                                                                                                                                          |          | sf)            |              |                                         |
| Lots:                    | Outside Corridor: 0.191 Ac Total: 1.34 Ac (58,272 sf) Inside Corridor: N/A Outside Corridor: N/A Total: N/A Inside Corridor: N/A                                                                                                                   | (8,180   |                |              |                                         |
| Lots:                    | Outside Corridor: 0.191 Ac Total: 1.34 Ac (58,272 sf) Inside Corridor: N/A Outside Corridor: N/A Total: N/A Inside Corridor: N/A                                                                                                                   | (8,180   |                |              |                                         |
| Lots:<br>Units:          | Outside Corridor: 0.191 Ac Total: 1.34 Ac (58,272 sf) Inside Corridor: N/A Outside Corridor: N/A Total: N/A Inside Corridor: N/A Outside Corridor: N/A Outside Corridor: N/A Total: N/A Total: N/A Descriptor (i.e., Length and W                  | (8,180   | Easement):     |              |                                         |
| Lots:<br>Units:          | Outside Corridor: 0.191 Ac Total: 1.34 Ac (58,272 sf) Inside Corridor: N/A Outside Corridor: N/A Total: N/A Inside Corridor: N/A Outside Corridor: N/A Outside Corridor: N/A Total: N/A Total: N/A Descriptor (i.e., Length and W Inside Corridor: | (8,180 ) | Easement):     |              |                                         |
| Lots:<br>Units:          | Outside Corridor: 0.191 Ac Total: 1.34 Ac (58,272 sf) Inside Corridor: N/A Outside Corridor: N/A Total: N/A Inside Corridor: N/A Outside Corridor: N/A Total: N/A                                                                                  | (8,180 ) | Easement):     |              |                                         |

| 6. | Related Chattahoochee Corridor Development:  A. Does the total development include additional land in the Chattahoochee Corridor that |                                                                                                       |                                                                            |                                                      |                                                          |                                          |  |
|----|---------------------------------------------------------------------------------------------------------------------------------------|-------------------------------------------------------------------------------------------------------|----------------------------------------------------------------------------|------------------------------------------------------|----------------------------------------------------------|------------------------------------------|--|
|    |                                                                                                                                       | is not part of this application? No If "yes", describe the additional land and any development plans: |                                                                            |                                                      |                                                          |                                          |  |
|    | borde<br>Corri<br>If "ye                                                                                                              | ring this land, pred<br>dor review approva<br>s", please identify t                                   | erty in this applicate viously received a ce al? No the use(s), the reviev | rtificate or any oth                                 | ner Chattaho<br><br>nber(s), and                         | the date(s)                              |  |
| 7. | A. Septic<br>Note<br>loca                                                                                                             | tank N/A<br>e: For proposals wi                                                                       | development be Treath septic tanks, the hadepartment approximately         | application must in                                  |                                                          | ppropriate                               |  |
| 8. | Summary                                                                                                                               | of Vulnerability A                                                                                    | nalysis of Proposed                                                        | Land or Water Use                                    | e:                                                       |                                          |  |
|    | lnerability<br>Category                                                                                                               | Total Acreage<br>(or Sq. Footage)                                                                     | Total Acreage<br>(or Sq. Footage)<br>Land Disturbance                      | Total Acreage<br>(or Sq. Footage)<br>Imperv. Surface | Percent<br>Land<br><u>Disturb.</u><br>(Maximum<br>Parent | Percent Imperv. Surf. as Shown In heses) |  |
|    | Α                                                                                                                                     |                                                                                                       |                                                                            |                                                      | (90)                                                     | (75)                                     |  |
|    | В                                                                                                                                     |                                                                                                       |                                                                            |                                                      | (80)                                                     | (60)                                     |  |
|    | С                                                                                                                                     |                                                                                                       |                                                                            |                                                      | (70)                                                     | (45)                                     |  |
|    | D                                                                                                                                     | 50,092 sf                                                                                             | 24,957 sf                                                                  | 12,071 sf                                            | (50)49.8                                                 | 3% (30) 24.1%                            |  |
|    | E                                                                                                                                     |                                                                                                       |                                                                            |                                                      | (30)                                                     | (15)                                     |  |
|    | F                                                                                                                                     |                                                                                                       |                                                                            |                                                      | (10)                                                     | (2)                                      |  |
| r  | Total:                                                                                                                                |                                                                                                       |                                                                            |                                                      | N/A                                                      | N/A                                      |  |