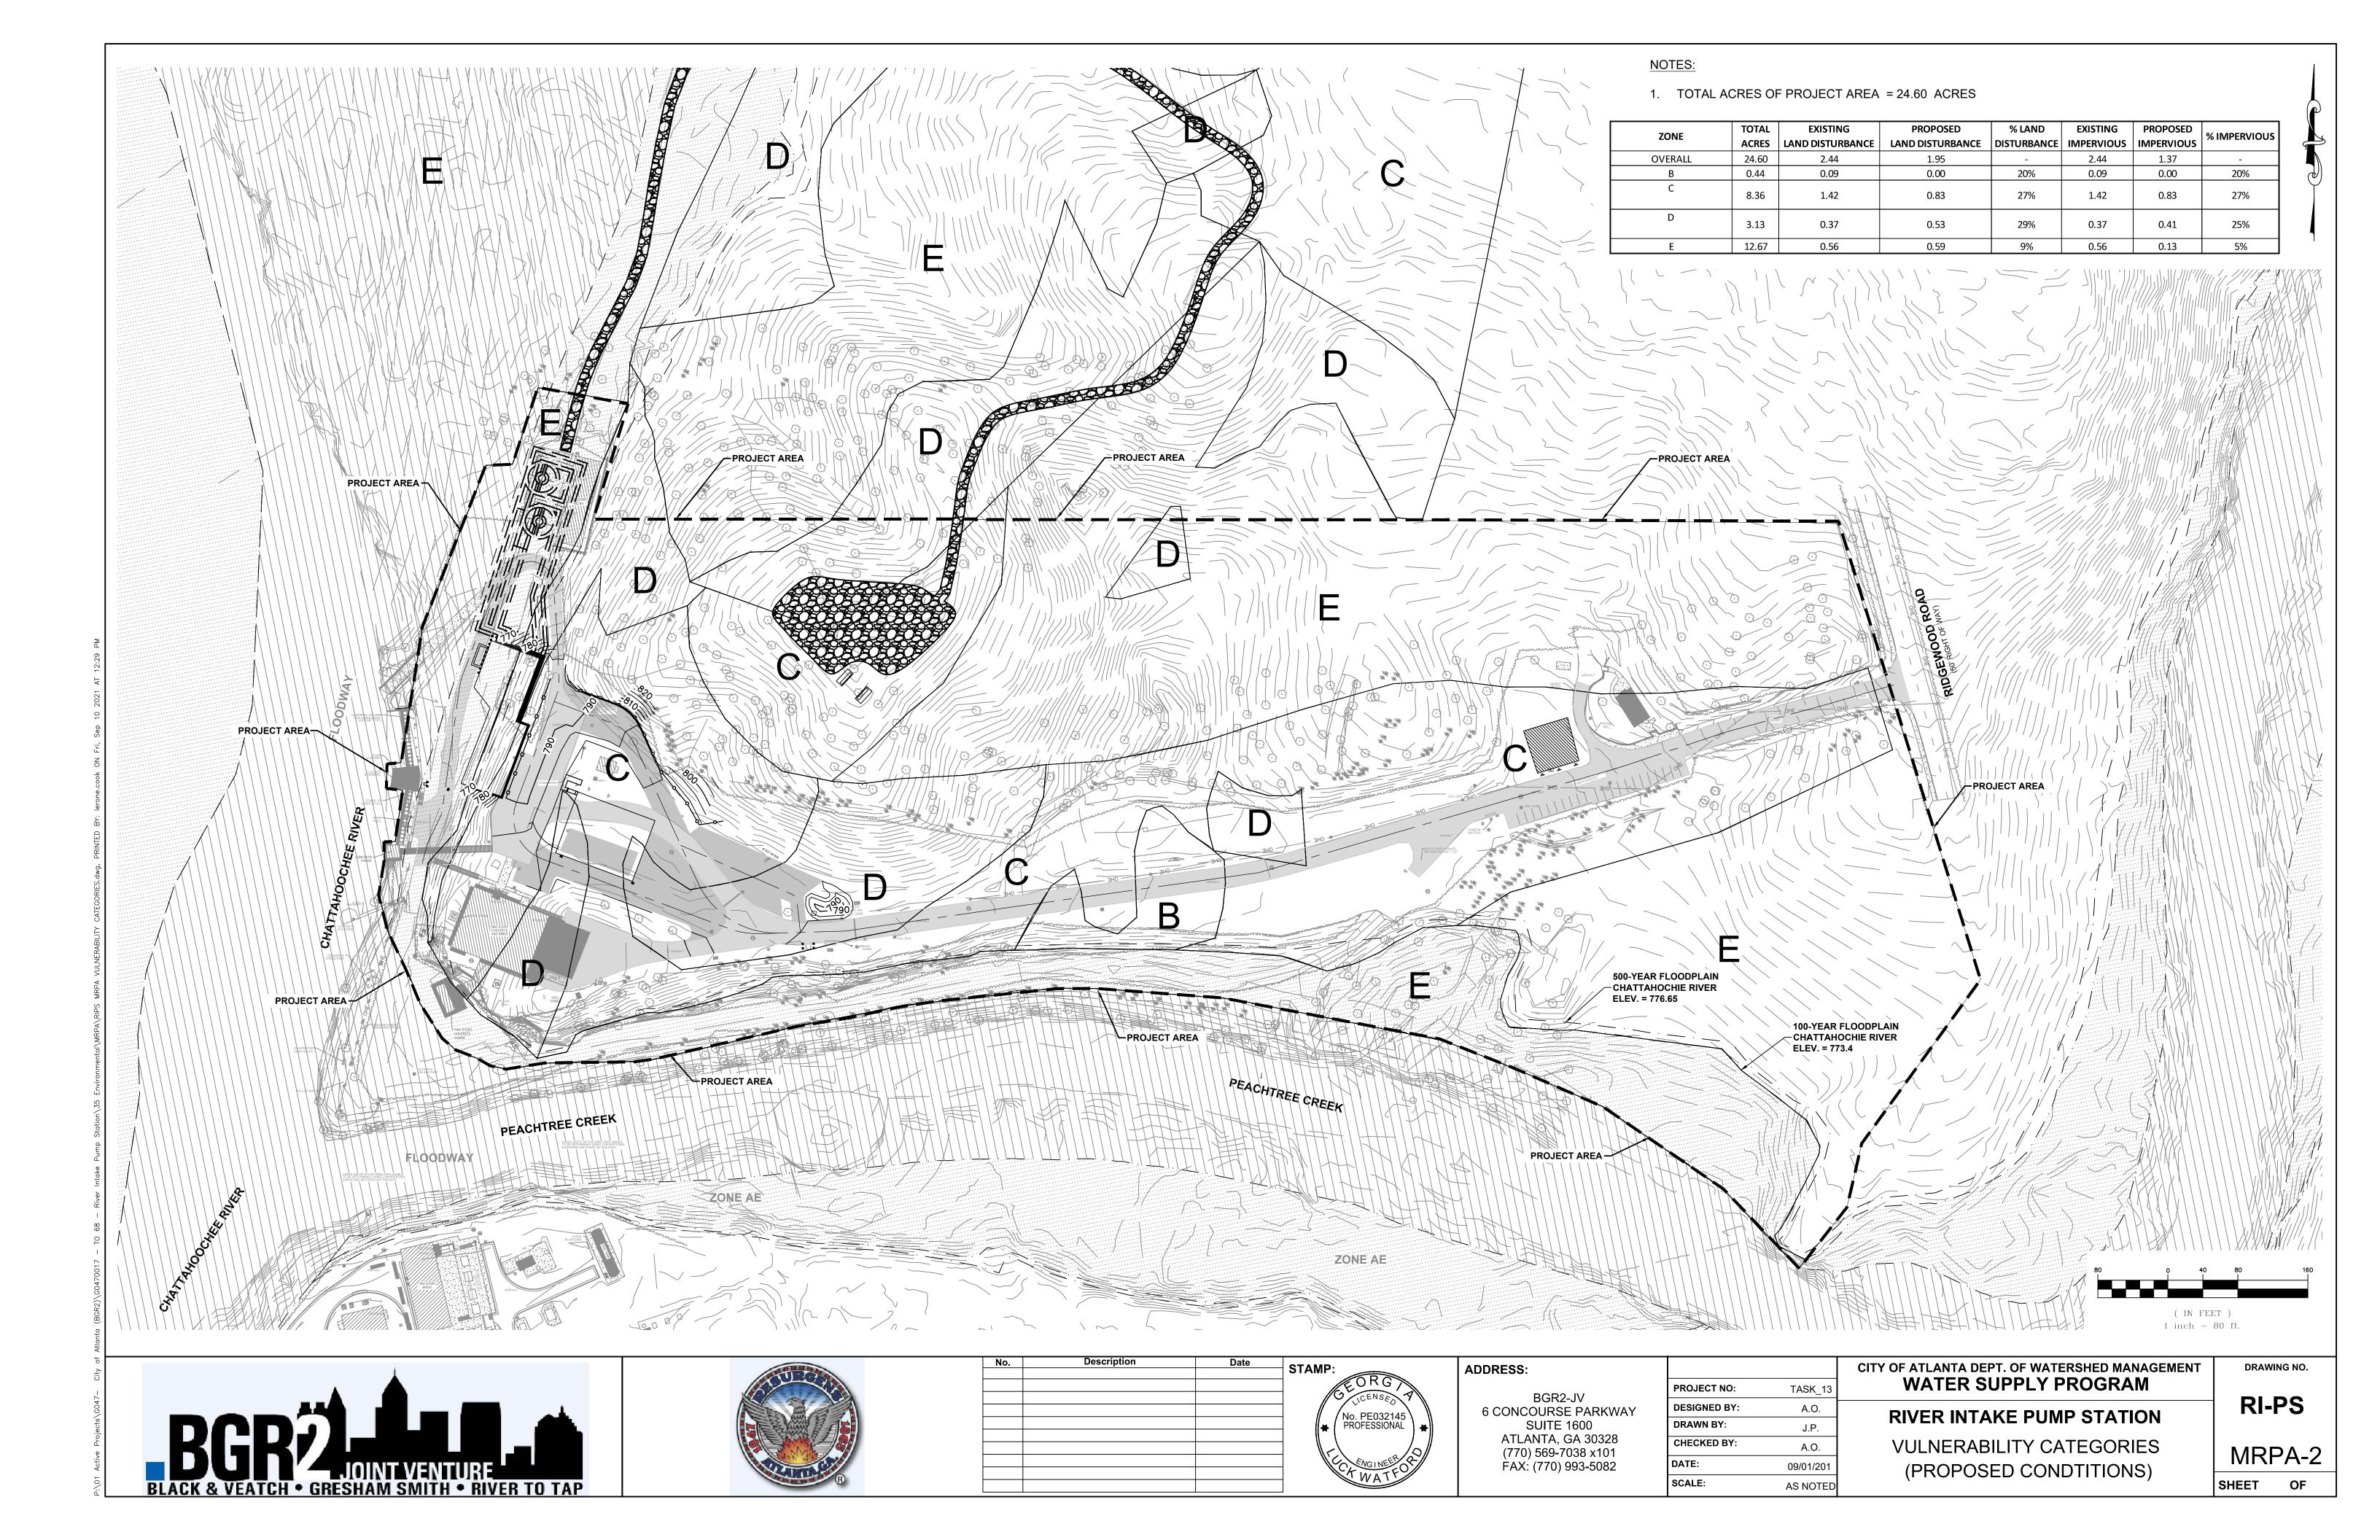

Name of Proposal: RC-21-02A City of Atlanta River Intake Pump Station

Review Type: Metro River MRPA Code: RC-21-02A

<u>Description:</u> A Metropolitan River Protection Act (MRPA) review of a City of Atlanta proposal to replace the pump station at the existing river intake facility on Ridgewood Road NW at Peachtree Creek and the Chattahoochee River in the City of Atlanta. The property was developed before the Act took effect, so some structures and roads are within the 50-foot buffer and 150-foot setback. New facilities related to the actual intake structures are also exempt from the 50-foot buffer and 150-foot setback under the Chattahoochee Corridor Plan. The project includes repaving an existing road on adjacent City of Atlanta Parks and Recreation Department property that is not part of this review, as well as activity on the R. M. Clayton Water Plant property, which has been reviewed previously.

<u>Description:</u> A Metropolitan River Protection Act (MRPA) review of a City of Atlanta proposal to replace the pump station at the existing river intake facility on Ridgewood Road NW at Peachtree Creek and the Chattahoochee River in the City of Atlanta. The property was developed before the Act took effect, so some structures and roads are within the 50-foot buffer and 150-foot setback. New facilities related to the actual intake structures are also exempt from the 50-foot buffer and 150-foot setback under the Chattahoochee Corridor Plan. The project includes repaving an existing road on adjacent City of Atlanta Parks and Recreation Department property that is not part of this review, as well as activity on the R. M. Clayton Water Plant property, which has been reviewed previously.