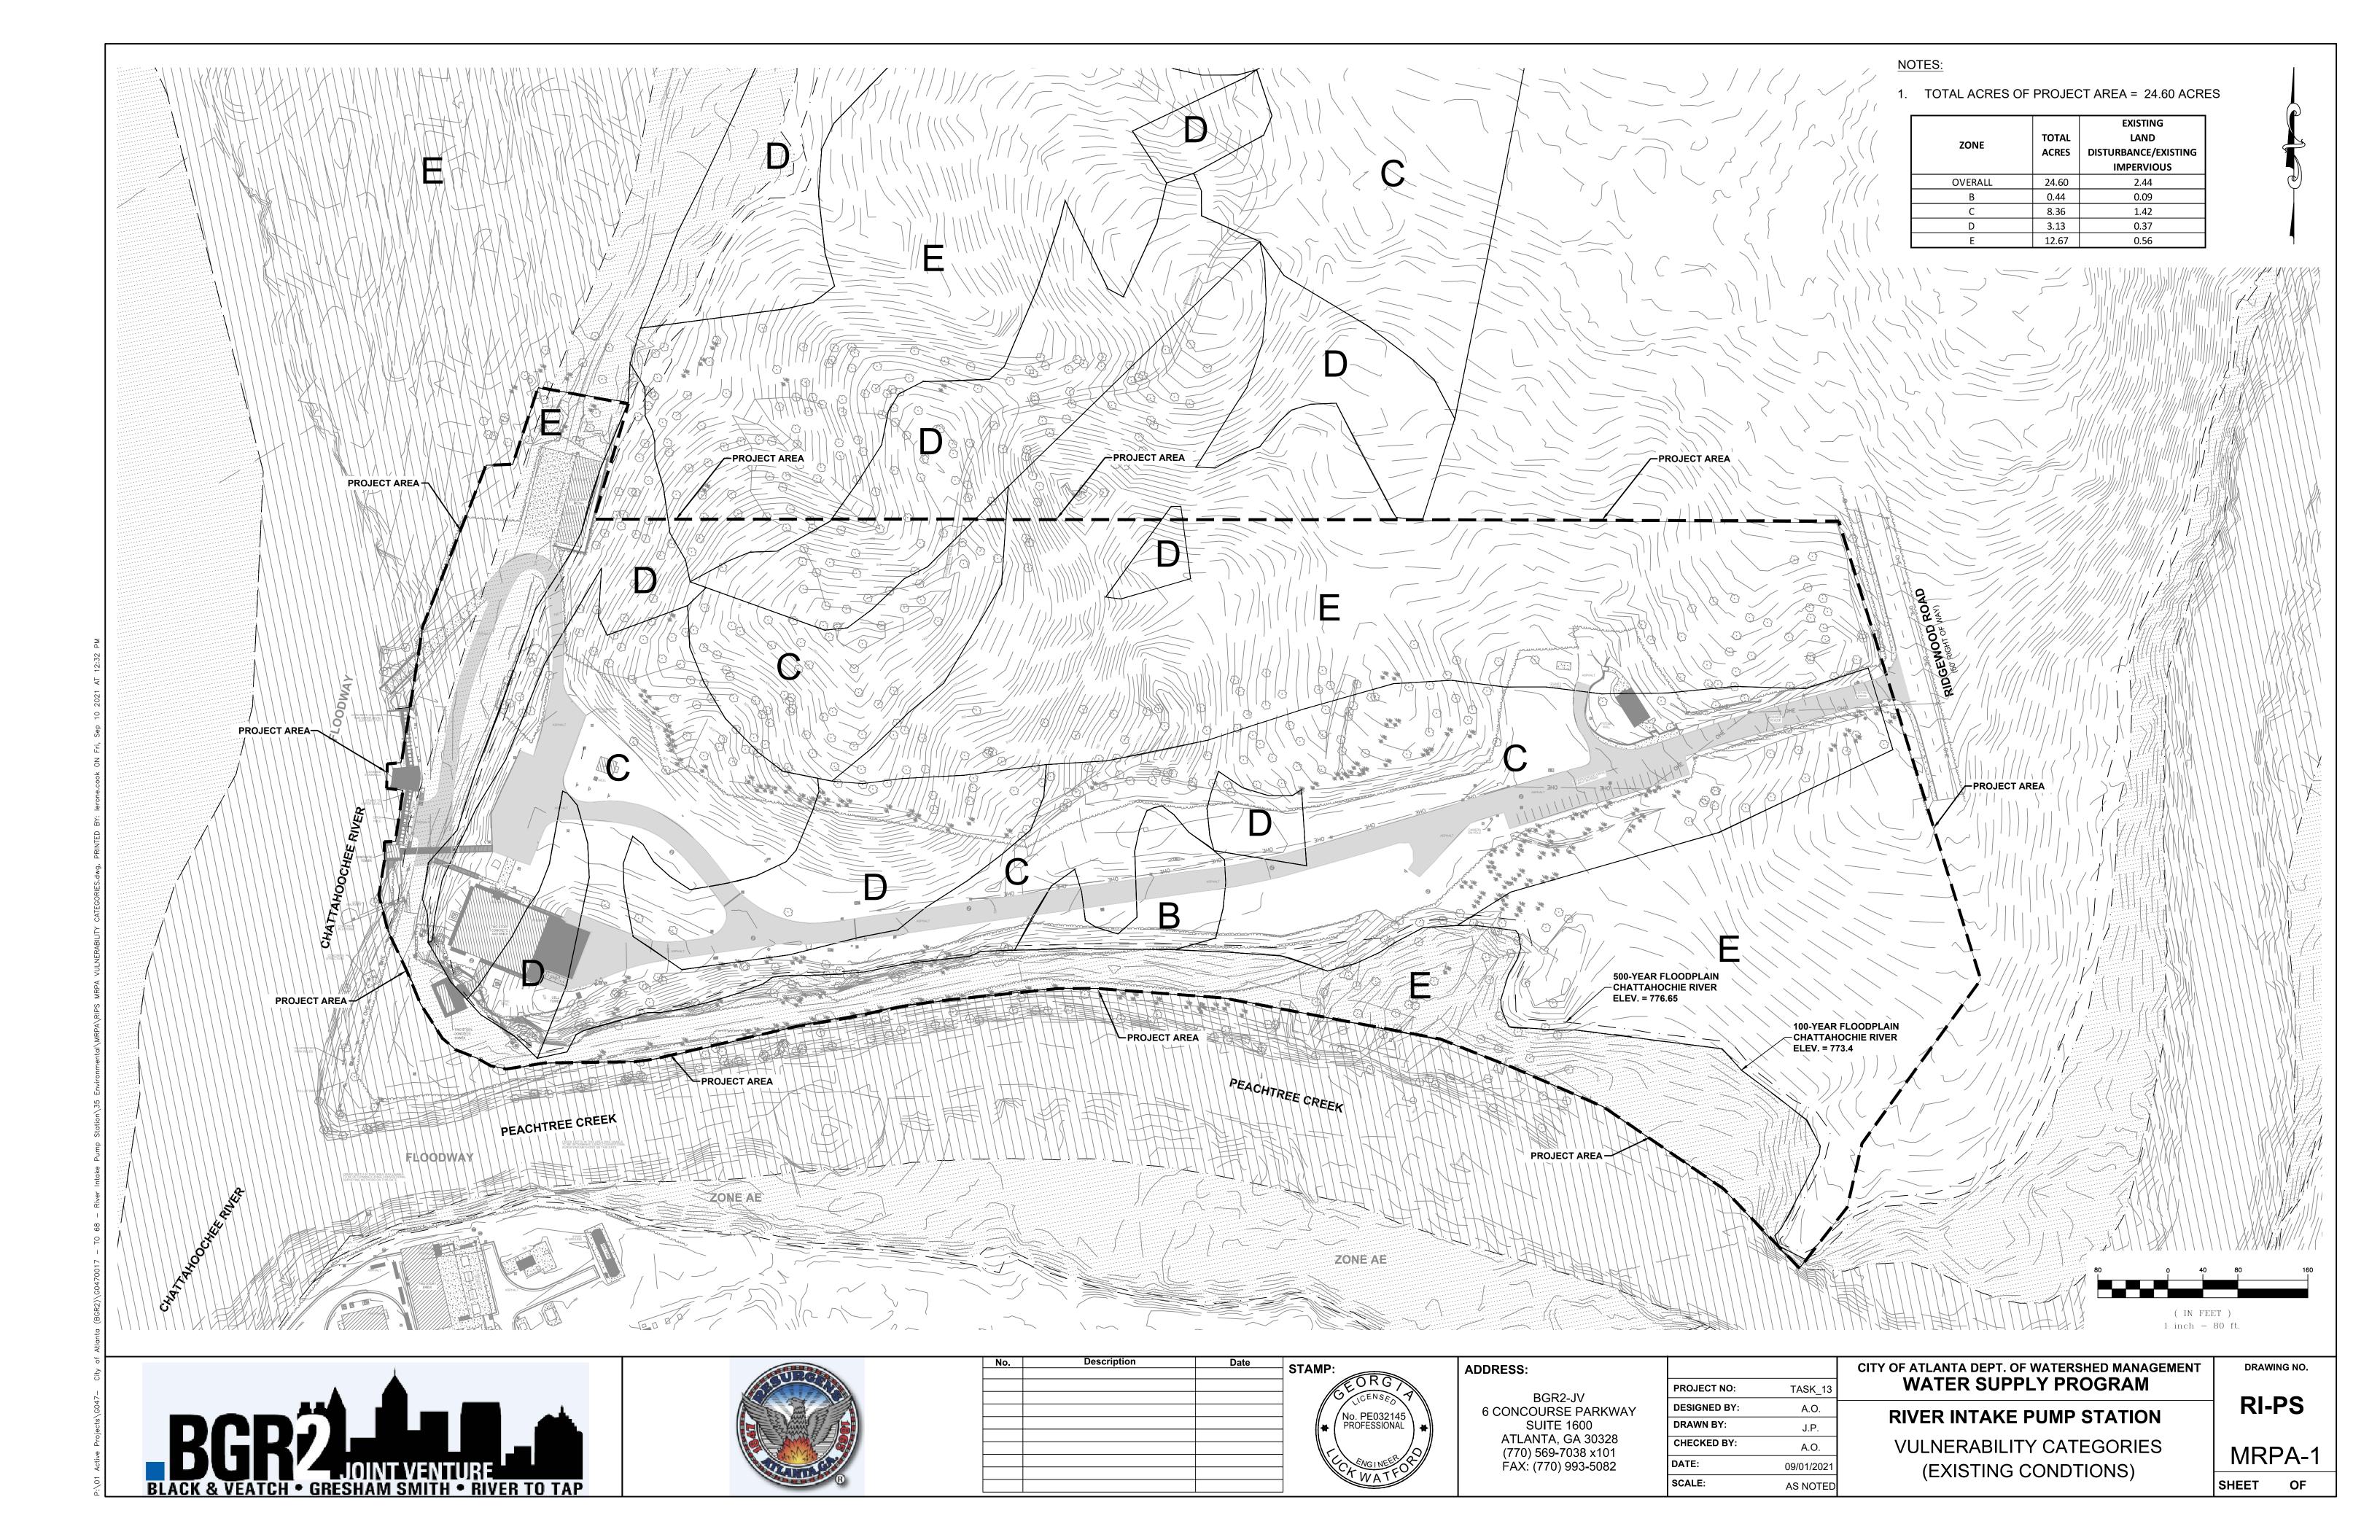

Name of Proposal: RC-21-02A City of Atlanta River Intake Pump Station

Review Type: Metro River MRPA Code: RC-21-02A

<u>Description:</u> A Metropolitan River Protection Act (MRPA) review of a City of Atlanta proposal to replace the pump station at the existing river intake facility on Ridgewood Road NW at Peachtree Creek and the Chattahoochee River in the City of Atlanta. The property was developed before the Act took effect, so some structures and roads are within the 50-foot buffer and 150-foot setback. New facilities related to the actual intake structures are also exempt from the 50-foot buffer and 150-foot setback under the Chattahoochee Corridor Plan. The project includes repaving an existing road on adjacent City of Atlanta Parks and Recreation Department property that is not part of this review, as well as activity on the R. M. Clayton Water Plant property, which has been reviewed previously.

<u>Description:</u> A Metropolitan River Protection Act (MRPA) review of a City of Atlanta proposal to replace the pump station at the existing river intake facility on Ridgewood Road NW at Peachtree Creek and the Chattahoochee River in the City of Atlanta. The property was developed before the Act took effect, so some structures and roads are within the 50-foot buffer and 150-foot setback. New facilities related to the actual intake structures are also exempt from the 50-foot buffer and 150-foot setback under the Chattahoochee Corridor Plan. The project includes repaving an existing road on adjacent City of Atlanta Parks and Recreation Department property that is not part of this review, as well as activity on the R. M. Clayton Water Plant property, which has been reviewed previously.