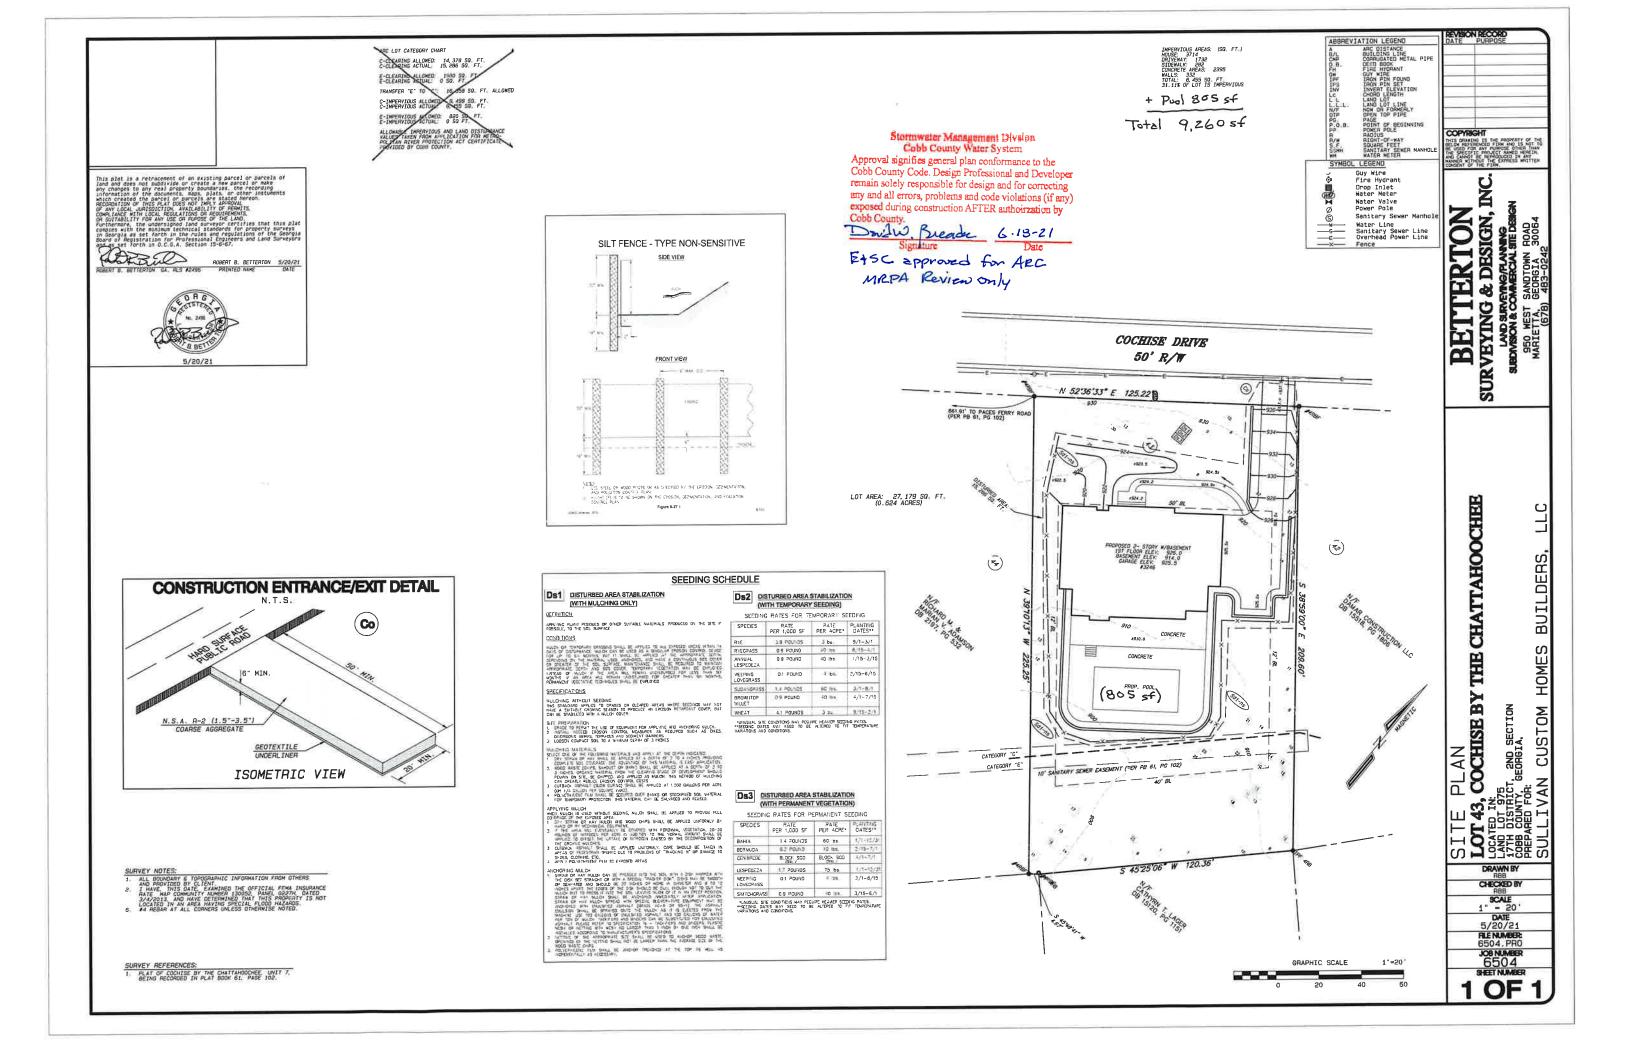

Name of Proposal: RC-21-02CC 3246 Cochise Drive

Review Type: Metro River MRPA Code: RC-21-02CC

**Description:** A Metropolitan River Protection Act (MRPA) review of a proposal to build a new single-family home with pool and deck on the site of a former single-family home located at 3246 Cochise Drive in unincorporated Cobb County. The project would disturb 16,679 total SF in Categories C and E, and result in total 10,250 SF of impervious surface.

Natural Resources: Santo, Jim

Community Development: Giuffrida, Greg

Name of Proposal: RC-21-02CC 3246 Cochise Drive

Review Type: Metro River

**Description:** A Metropolitan River Protection Act (MRPA) review of a proposal to build a new single-family home with pool and deck on the site of a former single-family home located at 3246 Cochise Drive in unincorporated Cobb County. The project would disturb 16,679 total SF in Categories C and E, and result in total 10,250 SF of impervious surface.

- B. Public sewer system YES
- 8. Summary of Vulnerability Analysis of Proposed Land or Water Use:

| Vulnerabil<br>Category | •                                              | Total Acreage<br>(or Sq. Footage)<br>Land Disturbance | Total Acreage<br>(or Sq. Footage)<br>Imperv. Surface | Percent<br>Land<br><u>Disturb.</u><br>(Maximum<br>Parentl | Percent<br>Imperv.<br><u>Surf.</u><br>Is Shown In<br>heses) |
|------------------------|------------------------------------------------|-------------------------------------------------------|------------------------------------------------------|-----------------------------------------------------------|-------------------------------------------------------------|
| Α                      |                                                |                                                       |                                                      | (90)                                                      | (75)                                                        |
| В                      |                                                |                                                       |                                                      | (80)                                                      | (60)                                                        |
| С                      | 20,579 sf                                      | 15,286 sf *                                           | 9,260 sf                                             | (70) 74                                                   | .3 (45) 45                                                  |
| D                      |                                                |                                                       |                                                      | (50)                                                      | (30)                                                        |
| E                      | 6,600 sf                                       | 1,393 sf <b>*</b>                                     | 990 sf                                               | (30) <u>Z</u> .                                           | 1 <sup>*</sup> (15) <u>15</u>                               |
| F                      |                                                |                                                       |                                                      | (10)                                                      | (2)                                                         |
| Total:                 | 27,179 sf                                      | 16,679 sf                                             | 10,250sf                                             | N/A                                                       | N/A                                                         |
|                        | Includes trans<br>from E to C<br>as per Part 2 | at a l'15 mat                                         | 10 (537 st x1.5                                      | 5= 881 54                                                 |                                                             |

- 9. Is any of this Land within the 100-Year Floodplain of the Chattahoochee River?
  - NOTE: For this review, river floodplain is determined from the U.S. Army Corps of Engineers' "Floodplain Information - Chattahoochee River, Buford Dam to Whitesburg, Georgia", November, 1973 and its Supplement of March, 1982.
  - NOTE: All river 100-year floodplain is assigned to the "E" Category; its allowable allocations can be combined with those of other "E" land in the review. Also, 100year floodplain cannot be reanalyzed and cannot accept transfers.
- 10. Is any of this land within the 500-year floodplain of the Chattahoochee River? No If "yes", indicate the 500-year flood plain elevation:
  - **NOTE:** Plan Standards include a 35-foot height limit above the pre-construction grade within the 500-year floodplain (includes the 100-year floodplain). Adherence to this standard must be noted on the submitted plans (see Part 2.B.(4) of the <u>Chattahoochee Corridor Plan</u>).
- 11. The following is a checklist of information required to be attached as part of the application. Individual items may be combined.

Plat-level plan showing (as applicable): lot boundaries; any other sub-areas; all easements and rights-of -way; 100- and 500-year river floodplains; vulnerability category boundaries; topography; any other information that will clarify the review.

Documentation on adjustments, if any.

Cashier's check or money order (for application fee).

FOR SINGLE-STEP APPLICATIONS (NON-SUBDIVISION): **Site plan**.

Land-disturbance plan.

FOR TWO-STEP SINGLE-FAMILY SUBDIVISION APPLICATIONS ONLY: Concept plan.