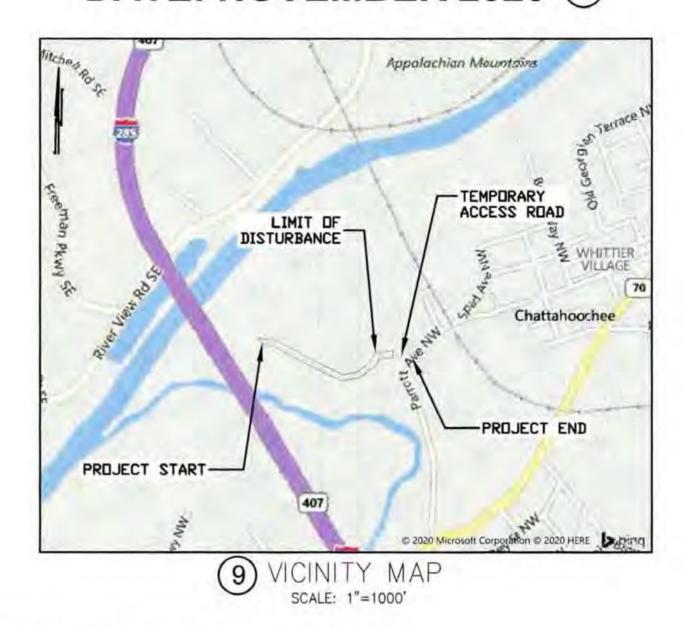

Name of Proposal: RC-21-01A 3101 Parrott Avenue

Review Type: Metro River MRPA Code: RC-21-01A

<u>Description:</u> A Metropolitan River Protection Act (MRPA) review of a proposal to relocate and upgrade the existing Pebblebrook Pipeline on the property at 3101 Parrott Avenue NW (aka Chattahoochee Brick site). The project would temporarily disturb 4 acres in Categories B and E and result in 1.35 acres of impervious surface when completed. The existing pipeline segment would be capped and abandoned.

#### **Reviewing staff by Jurisdiction:**

**Community Development:** Giuffrida, Greg

Natural Resources: Santo, Jim

Name of Proposal: RC-21-01A 3101 Parrott Avenue

**Review Type:** Metro River

<u>Description:</u> A Metropolitan River Protection Act (MRPA) review of a proposal to relocate and upgrade the existing Pebblebrook Pipeline on the property at 3101 Parrott Avenue NW (aka Chattahoochee Brick site). The project would temporarily disturb 4 acres in Categories B and E and result in 1.35 acres of impervious surface when completed. The existing pipeline segment would be capped and abandoned.