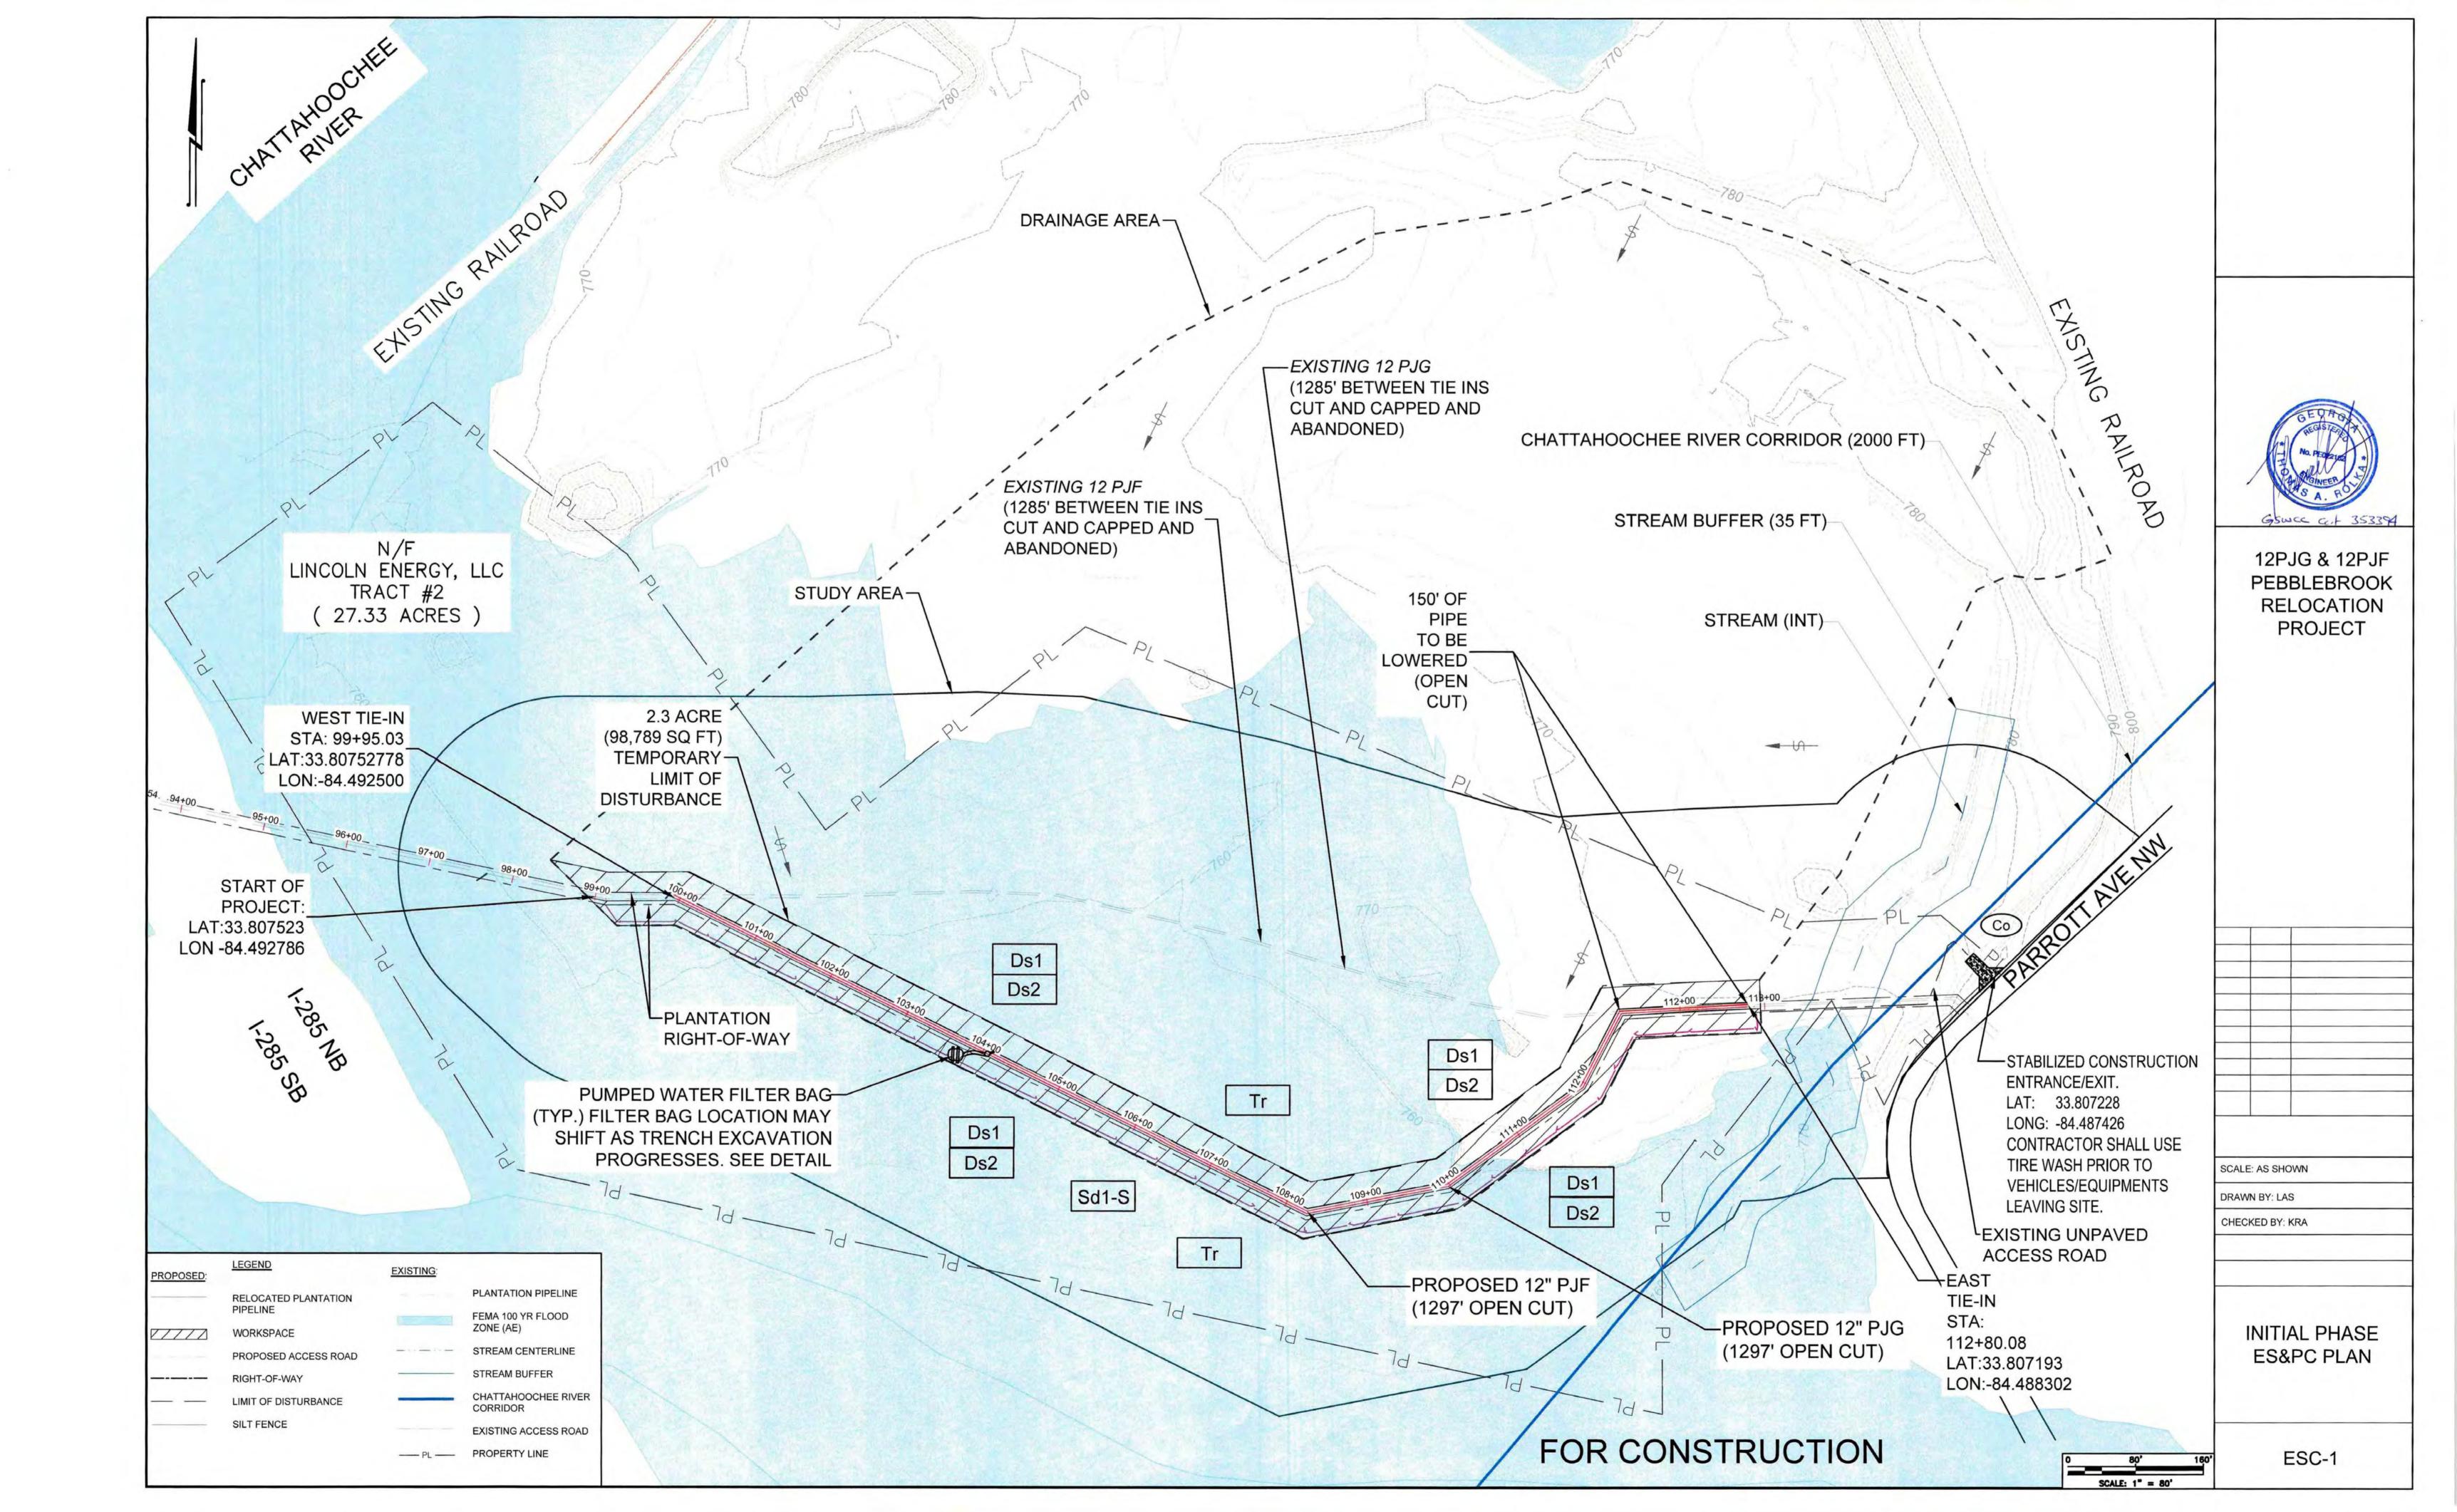

Name of Proposal: RC-21-01A 3101 Parrott Avenue

Review Type: Metro River MRPA Code: RC-21-01A

<u>Description:</u> A Metropolitan River Protection Act (MRPA) review of a proposal to relocate and upgrade the existing Pebblebrook Pipeline on the property at 3101 Parrott Avenue NW (aka Chattahoochee Brick site). The project would temporarily disturb 4 acres in Categories B and E and result in 1.35 acres of impervious surface when completed. The existing pipeline segment would be capped and abandoned.

#### **Reviewing staff by Jurisdiction:**

**Community Development:** Giuffrida, Greg

Natural Resources: Santo, Jim

Name of Proposal: RC-21-01A 3101 Parrott Avenue

**Review Type:** Metro River

<u>Description:</u> A Metropolitan River Protection Act (MRPA) review of a proposal to relocate and upgrade the existing Pebblebrook Pipeline on the property at 3101 Parrott Avenue NW (aka Chattahoochee Brick site). The project would temporarily disturb 4 acres in Categories B and E and result in 1.35 acres of impervious surface when completed. The existing pipeline segment would be capped and abandoned.