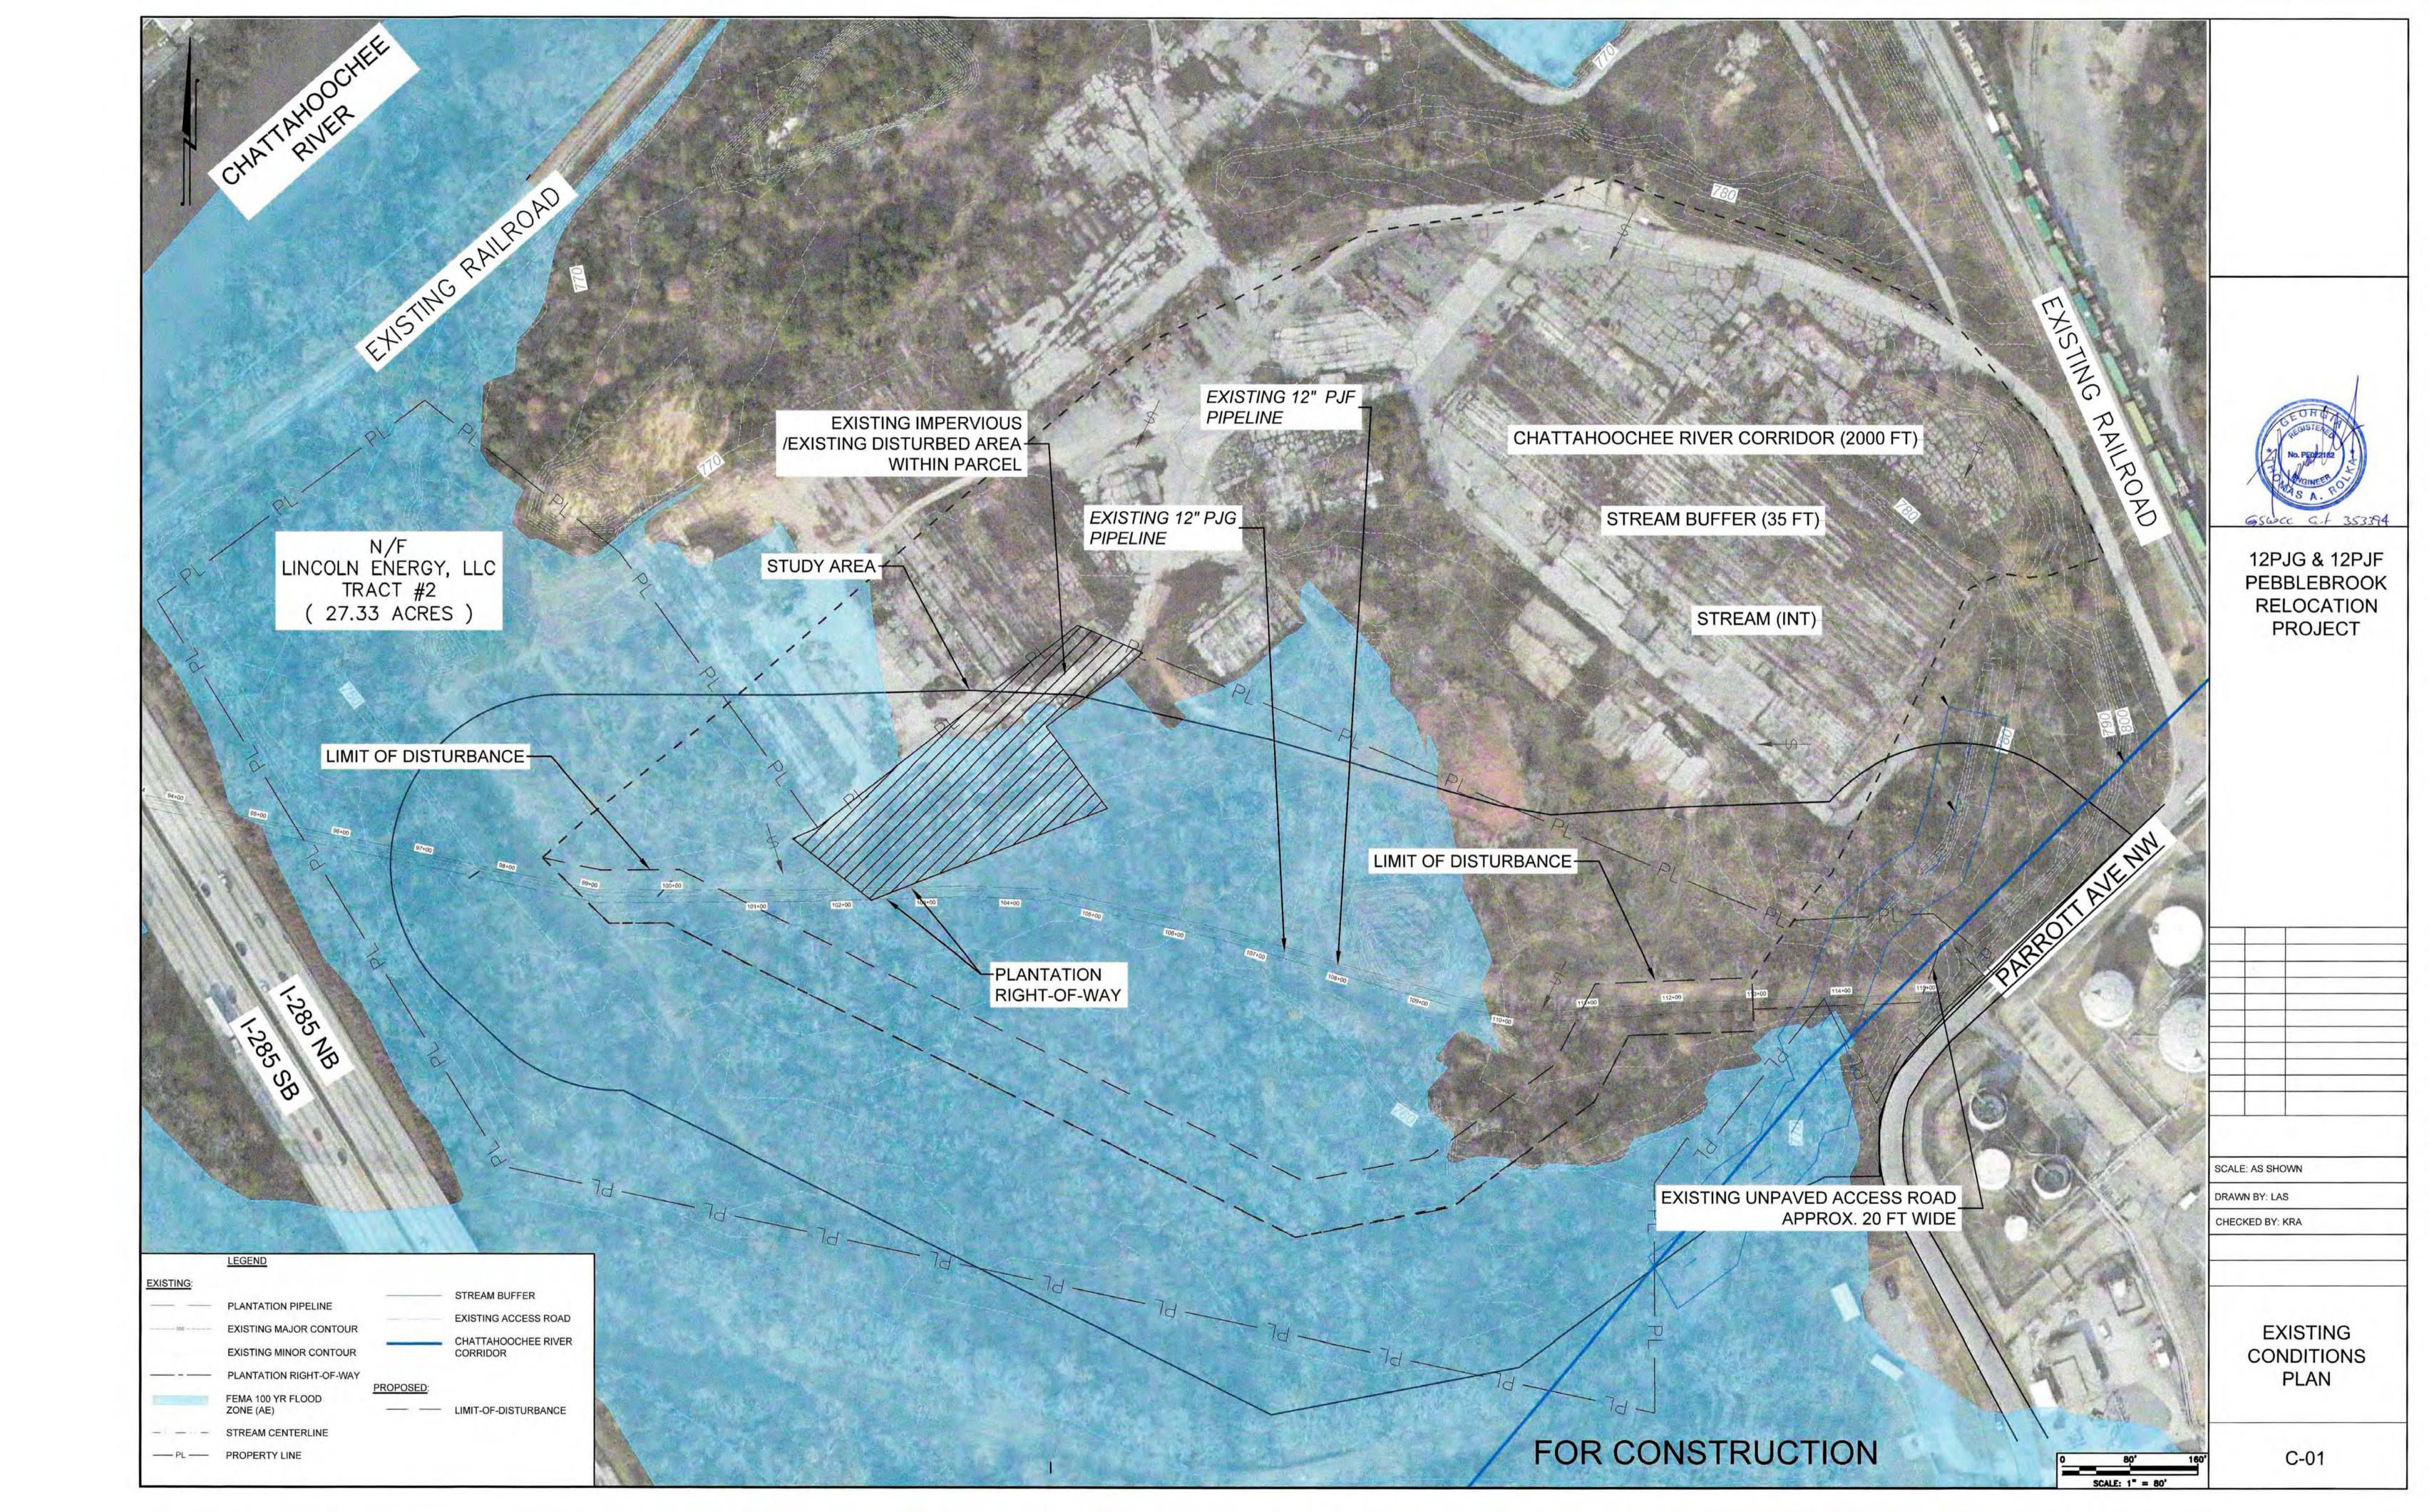

Name of Proposal: RC-21-01A 3101 Parrott Avenue

Review Type: Metro River MRPA Code: RC-21-01A

<u>Description:</u> A Metropolitan River Protection Act (MRPA) review of a proposal to relocate and upgrade the existing Pebblebrook Pipeline on the property at 3101 Parrott Avenue NW (aka Chattahoochee Brick site). The project would temporarily disturb 4 acres in Categories B and E and result in 1.35 acres of impervious surface when completed. The existing pipeline segment would be capped and abandoned.

#### **Reviewing staff by Jurisdiction:**

**Community Development:** Giuffrida, Greg

Natural Resources: Santo, Jim

Name of Proposal: RC-21-01A 3101 Parrott Avenue

**Review Type:** Metro River

<u>Description:</u> A Metropolitan River Protection Act (MRPA) review of a proposal to relocate and upgrade the existing Pebblebrook Pipeline on the property at 3101 Parrott Avenue NW (aka Chattahoochee Brick site). The project would temporarily disturb 4 acres in Categories B and E and result in 1.35 acres of impervious surface when completed. The existing pipeline segment would be capped and abandoned.