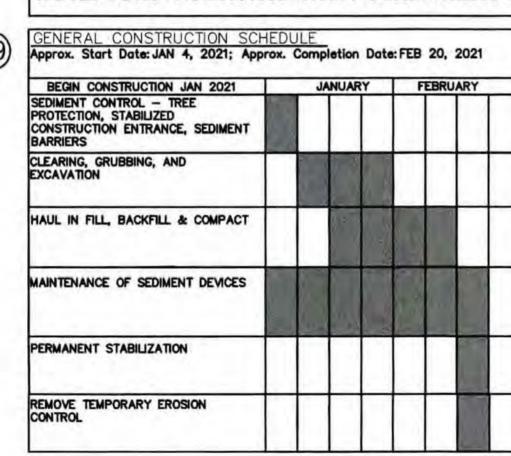

Name of Proposal: RC-21-01A 3101 Parrott Avenue

Review Type: Metro River MRPA Code: RC-21-01A

<u>Description:</u> A Metropolitan River Protection Act (MRPA) review of a proposal to relocate and upgrade the existing Pebblebrook Pipeline on the property at 3101 Parrott Avenue NW (aka Chattahoochee Brick site). The project would temporarily disturb 4 acres in Categories B and E and result in 1.35 acres of impervious surface when completed. The existing pipeline segment would be capped and abandoned.

#### **Reviewing staff by Jurisdiction:**

**Community Development:** Giuffrida, Greg

Natural Resources: Santo, Jim

Name of Proposal: RC-21-01A 3101 Parrott Avenue

**Review Type:** Metro River

<u>Description:</u> A Metropolitan River Protection Act (MRPA) review of a proposal to relocate and upgrade the existing Pebblebrook Pipeline on the property at 3101 Parrott Avenue NW (aka Chattahoochee Brick site). The project would temporarily disturb 4 acres in Categories B and E and result in 1.35 acres of impervious surface when completed. The existing pipeline segment would be capped and abandoned.