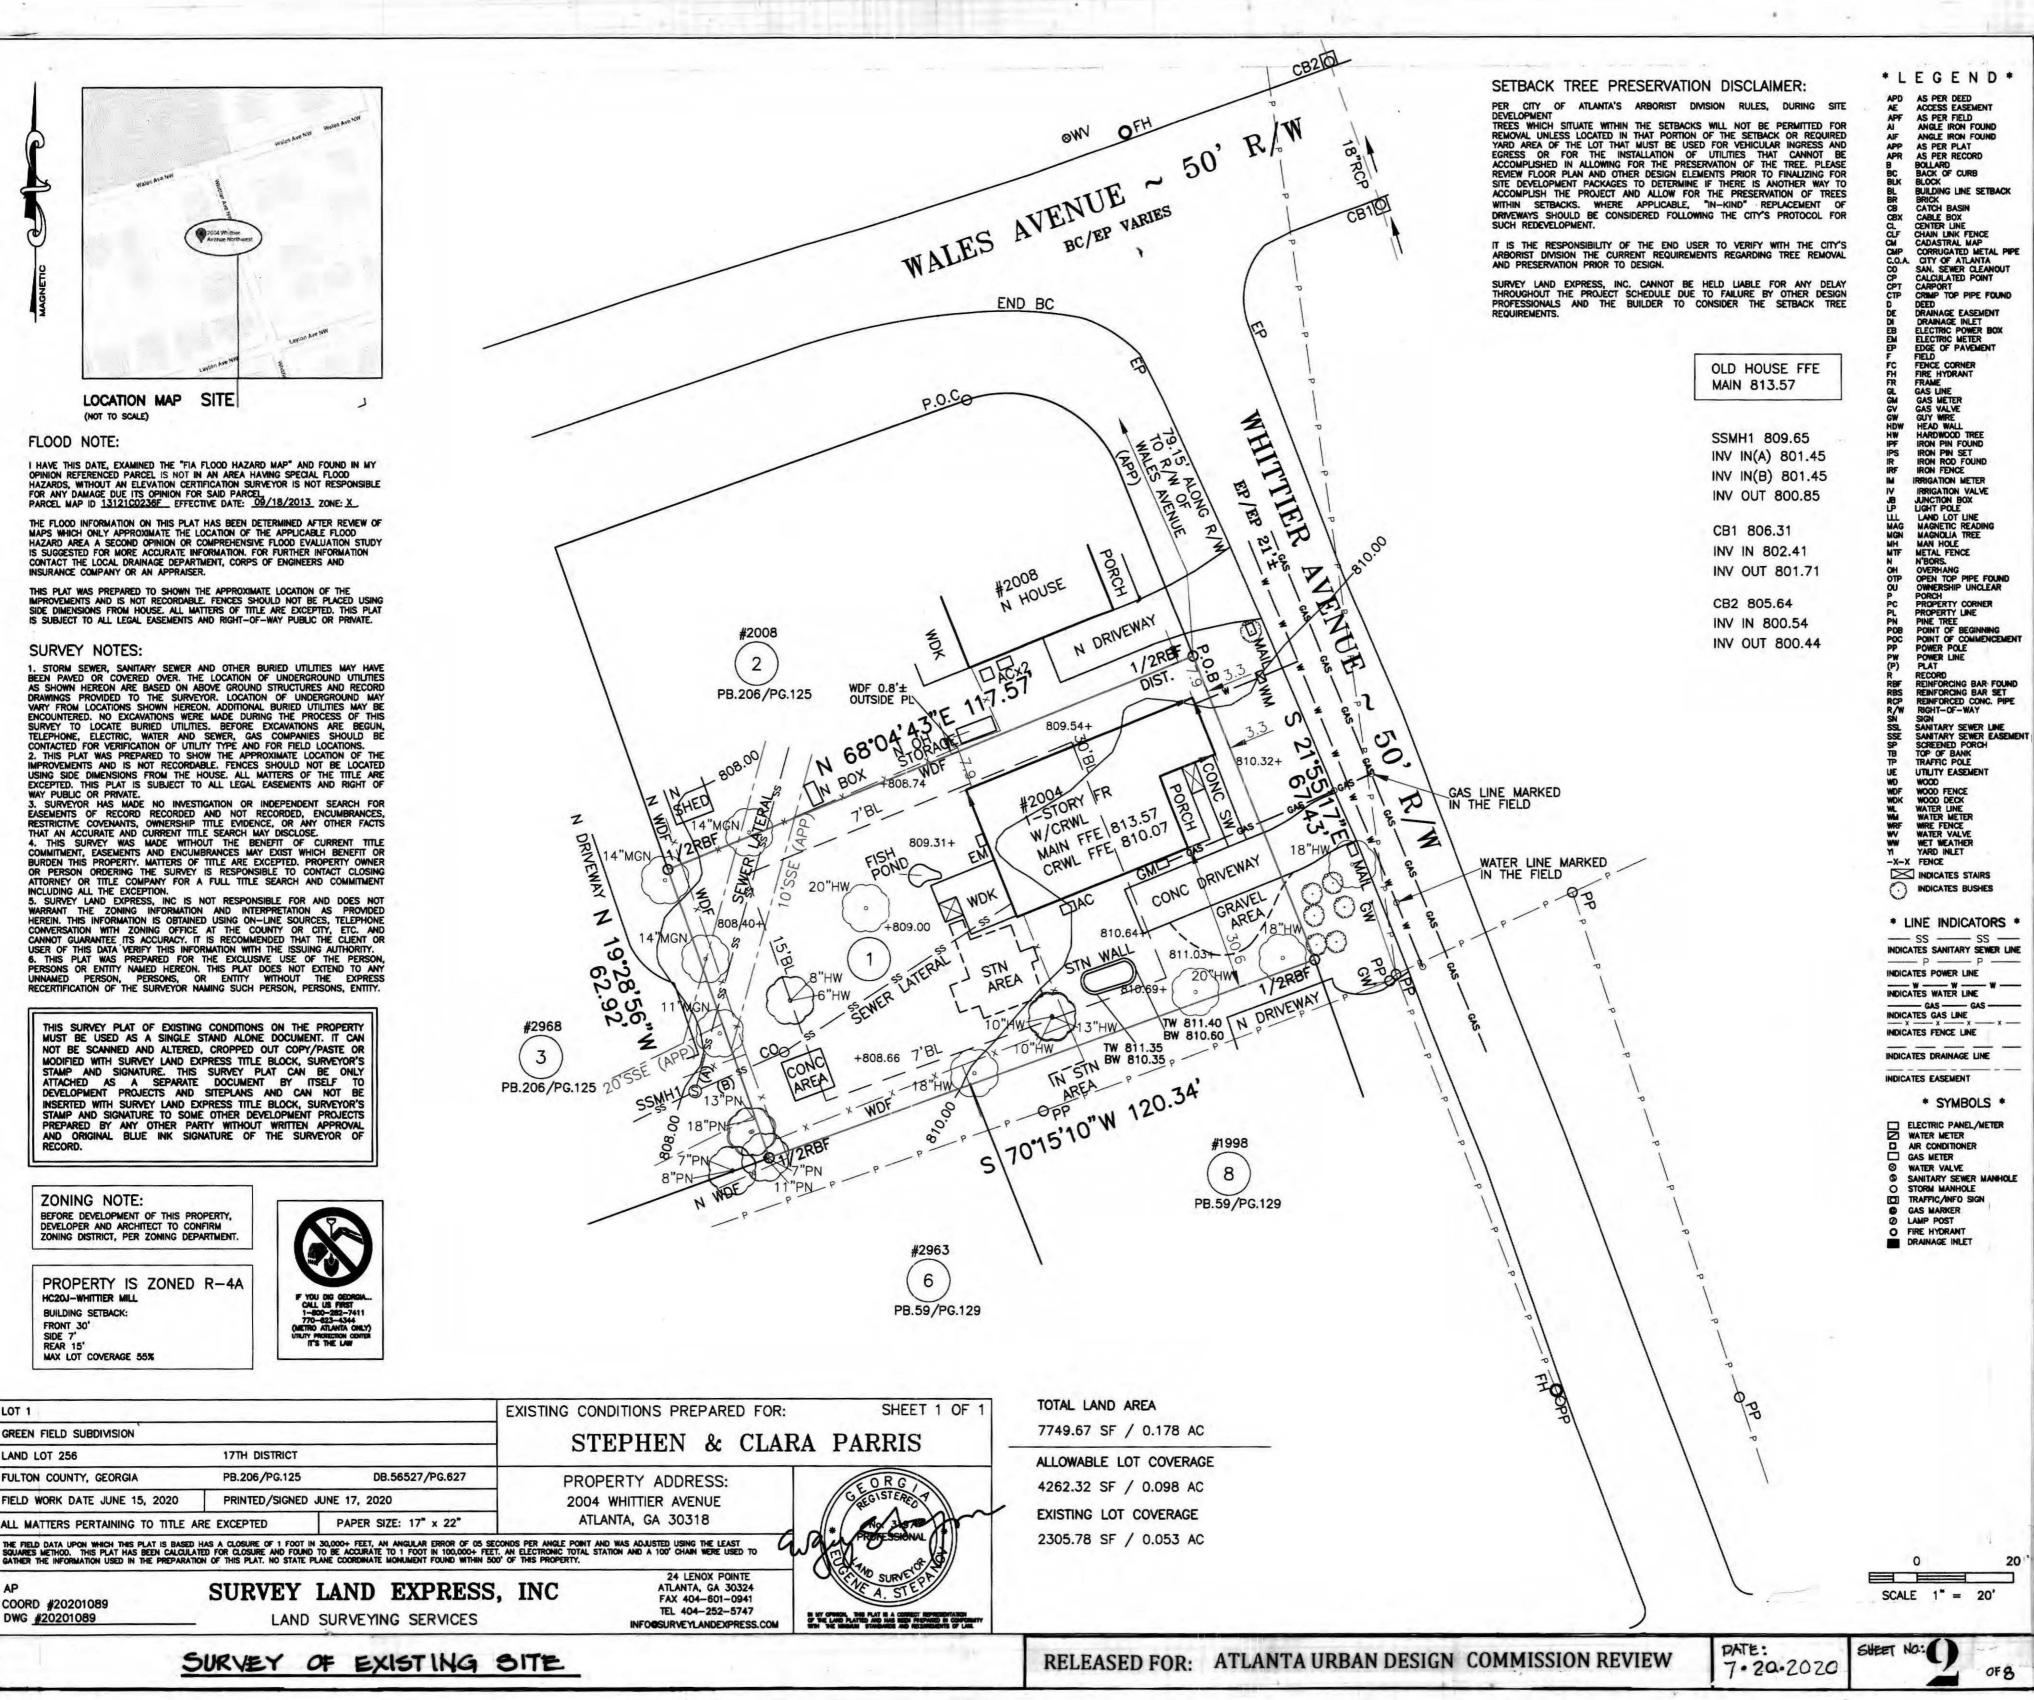

Name of Proposal: RC-20-02CA 2004 Whittier Avenue

Review Type: Metro River MRPA Code: RC-20-02CA

<u>Description:</u> A Metropolitan River Protection Act (MRPA) review of a proposed addition to an existing pre-Act single-family home at 2004 Whittier Ave. NW in the City of Atlanta. The total square footage of land disturbance for the project would be 4,797 SF, ending with a total of 3,017 total impervious surface within the Chattahoochee River Corridor.

### **Reviewing staff by Jurisdiction:**

**Community Development:** Giuffrida, Greg

Natural Resources: Santo, Jim

Name of Proposal: RC-20-02CA 2004 Whittier Avenue

**Review Type:** Metro River

<u>Description:</u> A Metropolitan River Protection Act (MRPA) review of a proposed addition to an existing pre-Act single-family home at 2004 Whittier Ave. NW in the City of Atlanta. The total square footage of land disturbance for the project would be 4,797 SF, ending with a total of 3,017 total impervious surface within the Chattahoochee River Corridor.