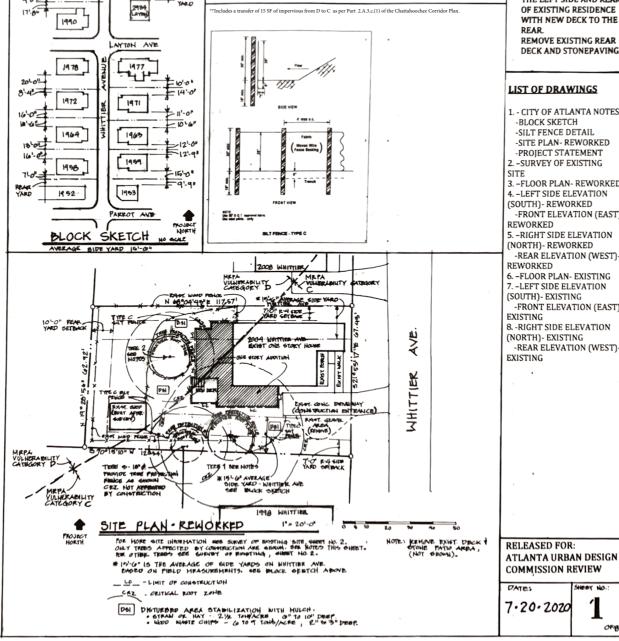

Name of Proposal: RC-20-02CA 2004 Whittier Avenue

Review Type: Metro River MRPA Code: RC-20-02CA

<u>Description:</u> A Metropolitan River Protection Act (MRPA) review of a proposed addition to an existing pre-Act single-family home at 2004 Whittier Ave. NW in the City of Atlanta. The total square footage of land disturbance for the project would be 4,797 SF, ending with a total of 3,017 total impervious surface within the Chattahoochee River Corridor.

### **Reviewing staff by Jurisdiction:**

**Community Development:** Giuffrida, Greg

Natural Resources: Santo, Jim

Name of Proposal: RC-20-02CA 2004 Whittier Avenue

**Review Type:** Metro River

<u>Description:</u> A Metropolitan River Protection Act (MRPA) review of a proposed addition to an existing pre-Act single-family home at 2004 Whittier Ave. NW in the City of Atlanta. The total square footage of land disturbance for the project would be 4,797 SF, ending with a total of 3,017 total impervious surface within the Chattahoochee River Corridor.