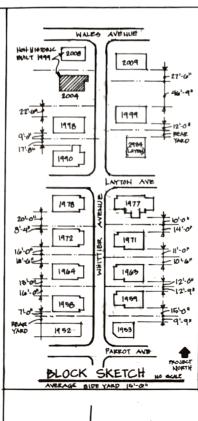

Name of Proposal: RC-20-02CA 2004 Whittier Avenue

Review Type: Metro River MRPA Code: RC-20-02CA

<u>Description:</u> A Metropolitan River Protection Act (MRPA) review of a proposed addition to an existing pre-Act single-family home at 2004 Whittier Ave. NW in the City of Atlanta. The total square footage of land disturbance for the project would be 4,797 SF, ending with a total of 3,017 total impervious surface within the Chattahoochee River Corridor.

### **Reviewing staff by Jurisdiction:**

**Community Development:** Giuffrida, Greg

Natural Resources: Santo, Jim

Name of Proposal: RC-20-02CA 2004 Whittier Avenue

**Review Type:** Metro River

<u>Description:</u> A Metropolitan River Protection Act (MRPA) review of a proposed addition to an existing pre-Act single-family home at 2004 Whittier Ave. NW in the City of Atlanta. The total square footage of land disturbance for the project would be 4,797 SF, ending with a total of 3,017 total impervious surface within the Chattahoochee River Corridor.