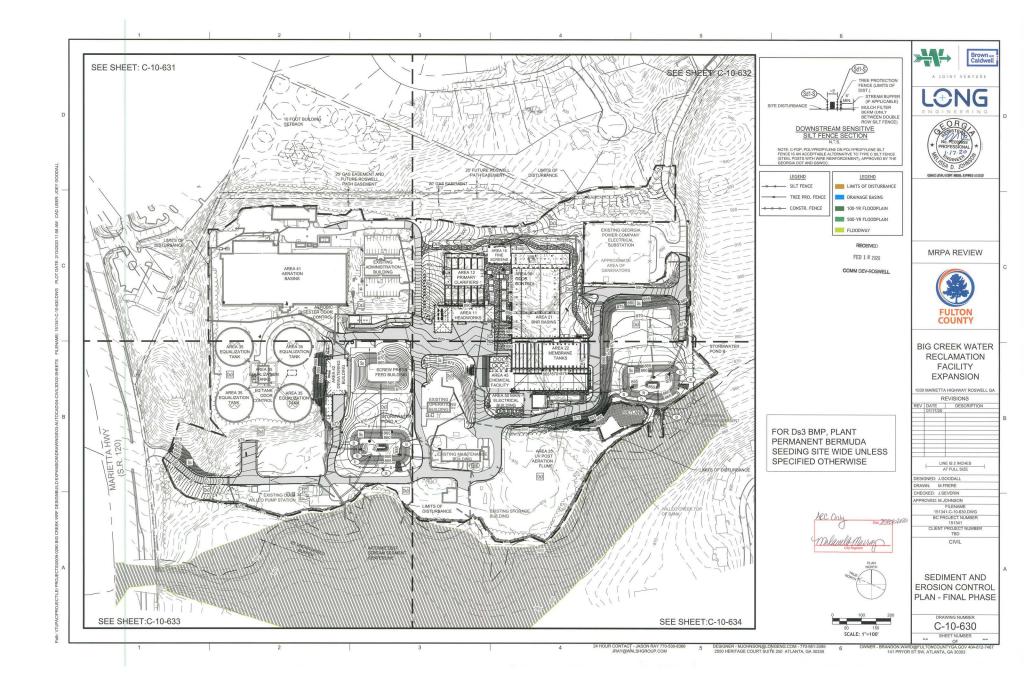

Name of Proposal: RC-20-01CR Big Creek Wastewater Treatment

Review Type: Metro River MRPA Code: RC-20-01CR

<u>Description:</u> A Metropolitan River Protection Act (MRPA) review of a proposal to expand the Big Creek Wastewater Treatment Facility located at 1030 Marietta Highway (SR 120) in the City of Roswell. The total area of the proposed project is 37.22 acres, of which 6.22 acres falls outside the Chattahoochee River Corridor. The proposed expansion would disturb 86% of the maximum 90% of land in Vulnerability Category A; 44% of the maximum 70% in Category C; and 23% of the maximum 50% in Category D.

### **Reviewing staff by Jurisdiction:**

Community Development: Smith, Andrew

Natural Resources: Santo, Jim

Name of Proposal: RC-20-01CR Big Creek Wastewater Treatment

**Review Type:** Metro River

<u>Description:</u> A Metropolitan River Protection Act (MRPA) review of a proposal to expand the Big Creek Wastewater Treatment Facility located at 1030 Marietta Highway (SR 120) in the City of Roswell. The total area of the proposed project is 37.22 acres, of which 6.22 acres falls outside the Chattahoochee River Corridor. The proposed expansion would disturb 86% of the maximum 90% of land in Vulnerability Category A; 44% of the maximum 70% in Category C; and 23% of the maximum 50% in Category D.