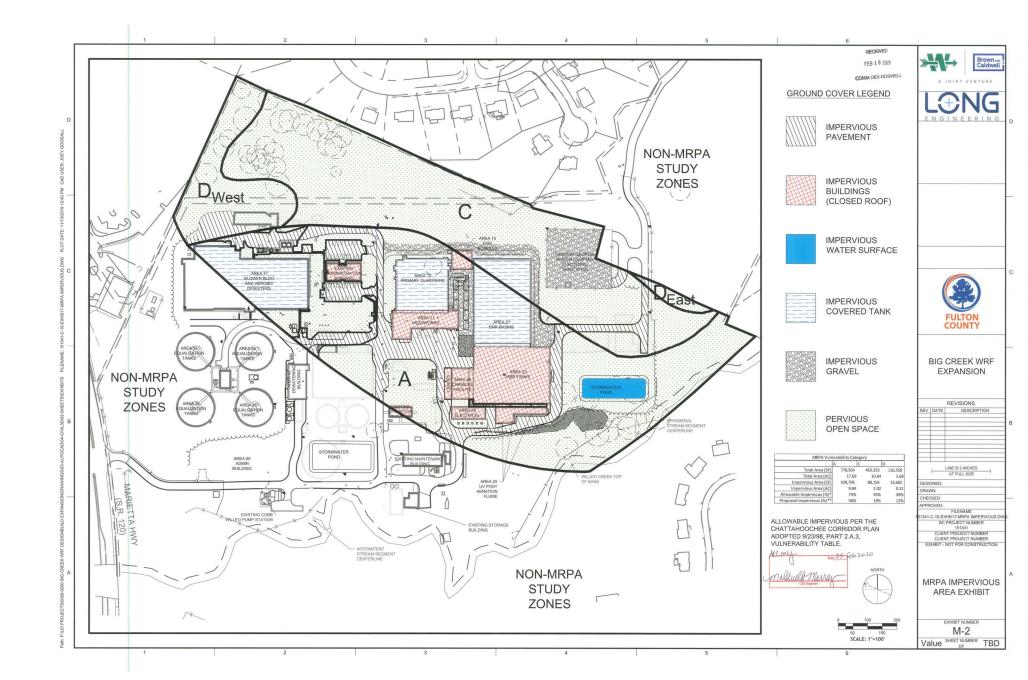

Name of Proposal: RC-20-01CR Big Creek Wastewater Treatment

Review Type: Metro River MRPA Code: RC-20-01CR

<u>Description:</u> A Metropolitan River Protection Act (MRPA) review of a proposal to expand the Big Creek Wastewater Treatment Facility located at 1030 Marietta Highway (SR 120) in the City of Roswell. The total area of the proposed project is 37.22 acres, of which 6.22 acres falls outside the Chattahoochee River Corridor. The proposed expansion would disturb 86% of the maximum 90% of land in Vulnerability Category A; 44% of the maximum 70% in Category C; and 23% of the maximum 50% in Category D.

### **Reviewing staff by Jurisdiction:**

Community Development: Smith, Andrew

Natural Resources: Santo, Jim

Name of Proposal: RC-20-01CR Big Creek Wastewater Treatment

**Review Type:** Metro River

<u>Description:</u> A Metropolitan River Protection Act (MRPA) review of a proposal to expand the Big Creek Wastewater Treatment Facility located at 1030 Marietta Highway (SR 120) in the City of Roswell. The total area of the proposed project is 37.22 acres, of which 6.22 acres falls outside the Chattahoochee River Corridor. The proposed expansion would disturb 86% of the maximum 90% of land in Vulnerability Category A; 44% of the maximum 70% in Category C; and 23% of the maximum 50% in Category D.