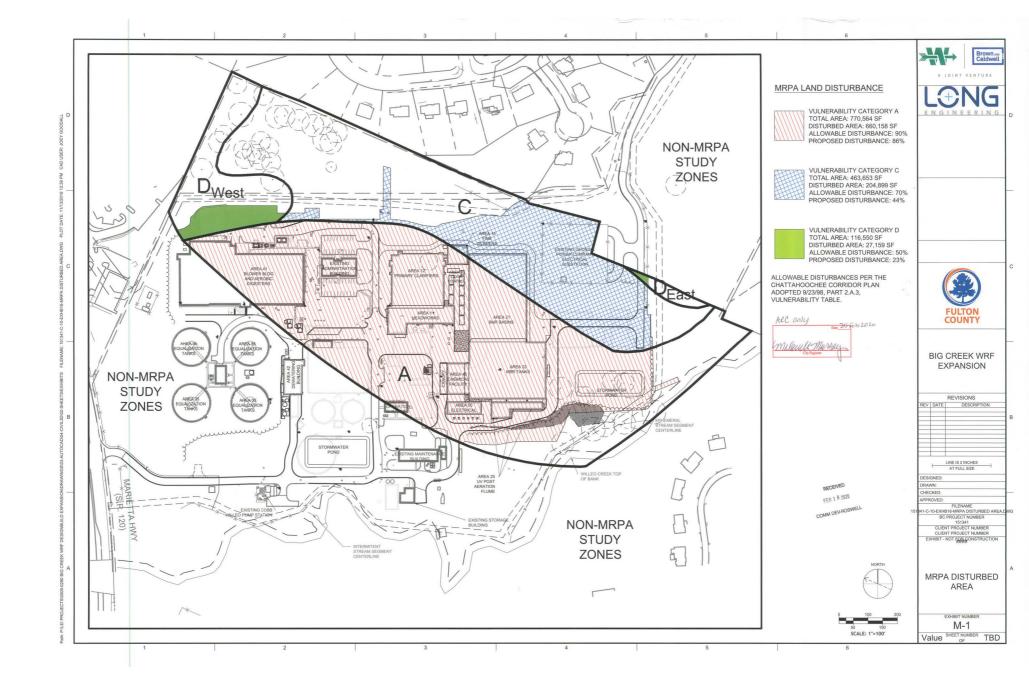

Name of Proposal: RC-20-01CR Big Creek Wastewater Treatment

Review Type: Metro River MRPA Code: RC-20-01CR

<u>Description:</u> A Metropolitan River Protection Act (MRPA) review of a proposal to expand the Big Creek Wastewater Treatment Facility located at 1030 Marietta Highway (SR 120) in the City of Roswell. The total area of the proposed project is 37.22 acres, of which 6.22 acres falls outside the Chattahoochee River Corridor. The proposed expansion would disturb 86% of the maximum 90% of land in Vulnerability Category A; 44% of the maximum 70% in Category C; and 23% of the maximum 50% in Category D.

### **Reviewing staff by Jurisdiction:**

Community Development: Smith, Andrew

Natural Resources: Santo, Jim

Name of Proposal: RC-20-01CR Big Creek Wastewater Treatment

**Review Type:** Metro River

<u>Description:</u> A Metropolitan River Protection Act (MRPA) review of a proposal to expand the Big Creek Wastewater Treatment Facility located at 1030 Marietta Highway (SR 120) in the City of Roswell. The total area of the proposed project is 37.22 acres, of which 6.22 acres falls outside the Chattahoochee River Corridor. The proposed expansion would disturb 86% of the maximum 90% of land in Vulnerability Category A; 44% of the maximum 70% in Category C; and 23% of the maximum 50% in Category D.