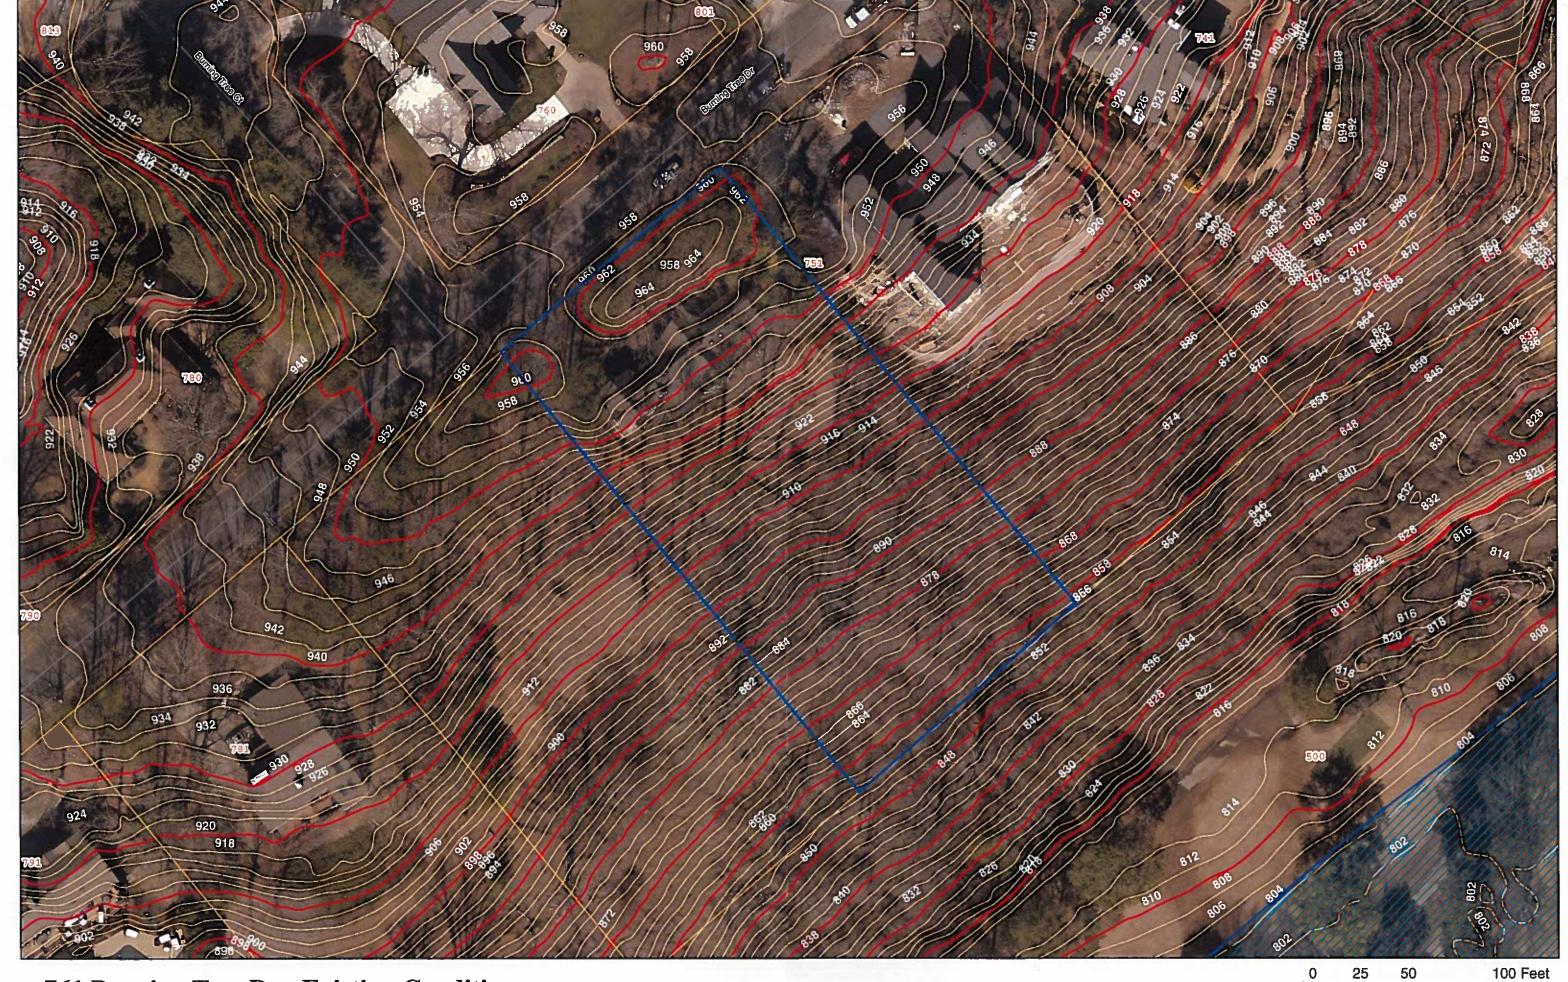

Name of Proposal: RC-20-01CC 761 Burning Tree Drive

Review Type: Metro River MRPA Code: RC-20-01CC

<u>Description:</u> A Metropolitan River Protection Act (MRPA) review of a proposed project to replace an existing single-family home with a new single-family home at 761 Burning Tree Drive in unincorporated Cobb County. The total area of the property is 44,089 SF with 20,949 SF of disturbed area. As proposed, the new impervious surface would total 10,228 SF including the house/porch (5,561 SF); walls (333 SF); drive & sidewalk (2,790 SF); AC pads (27 SF); pool deck (852 SF); and pool (665 SF).

### **Reviewing staff by Jurisdiction:**

**Community Development:** Smith, Andrew

Natural Resources: Santo, Jim

Name of Proposal: RC-20-01CC 761 Burning Tree Drive

Review Type: Metro River

<u>Description:</u> A Metropolitan River Protection Act (MRPA) review of a proposed project to replace an existing single-family home with a new single-family home at 761 Burning Tree Drive in unincorporated Cobb County. The total area of the property is 44,089 SF with 20,949 SF of disturbed area. As proposed, the new impervious surface would total 10,228 SF including the house/porch (5,561 SF); walls (333 SF); drive & sidewalk (2,790 SF); AC pads (27 SF); pool deck (852 SF); and pool (665 SF).

761 Burning Tree Drive

Land Lot 1093, 17th District, 2nd Section

Cobb County, Georgia

Dear Mr. Santo:

Cobb County is requesting a formal review of the referenced application for a certificate under the provisions of the Metropolitan River Protection Act. The application for the submittal is by the applicant, Scott & Julie Varon, on behalf of the owner, James This submittal contains the application form, existing conditions exhibit, proposed site plan and reanalysis documentation as well as a \$250 check for the review fee.