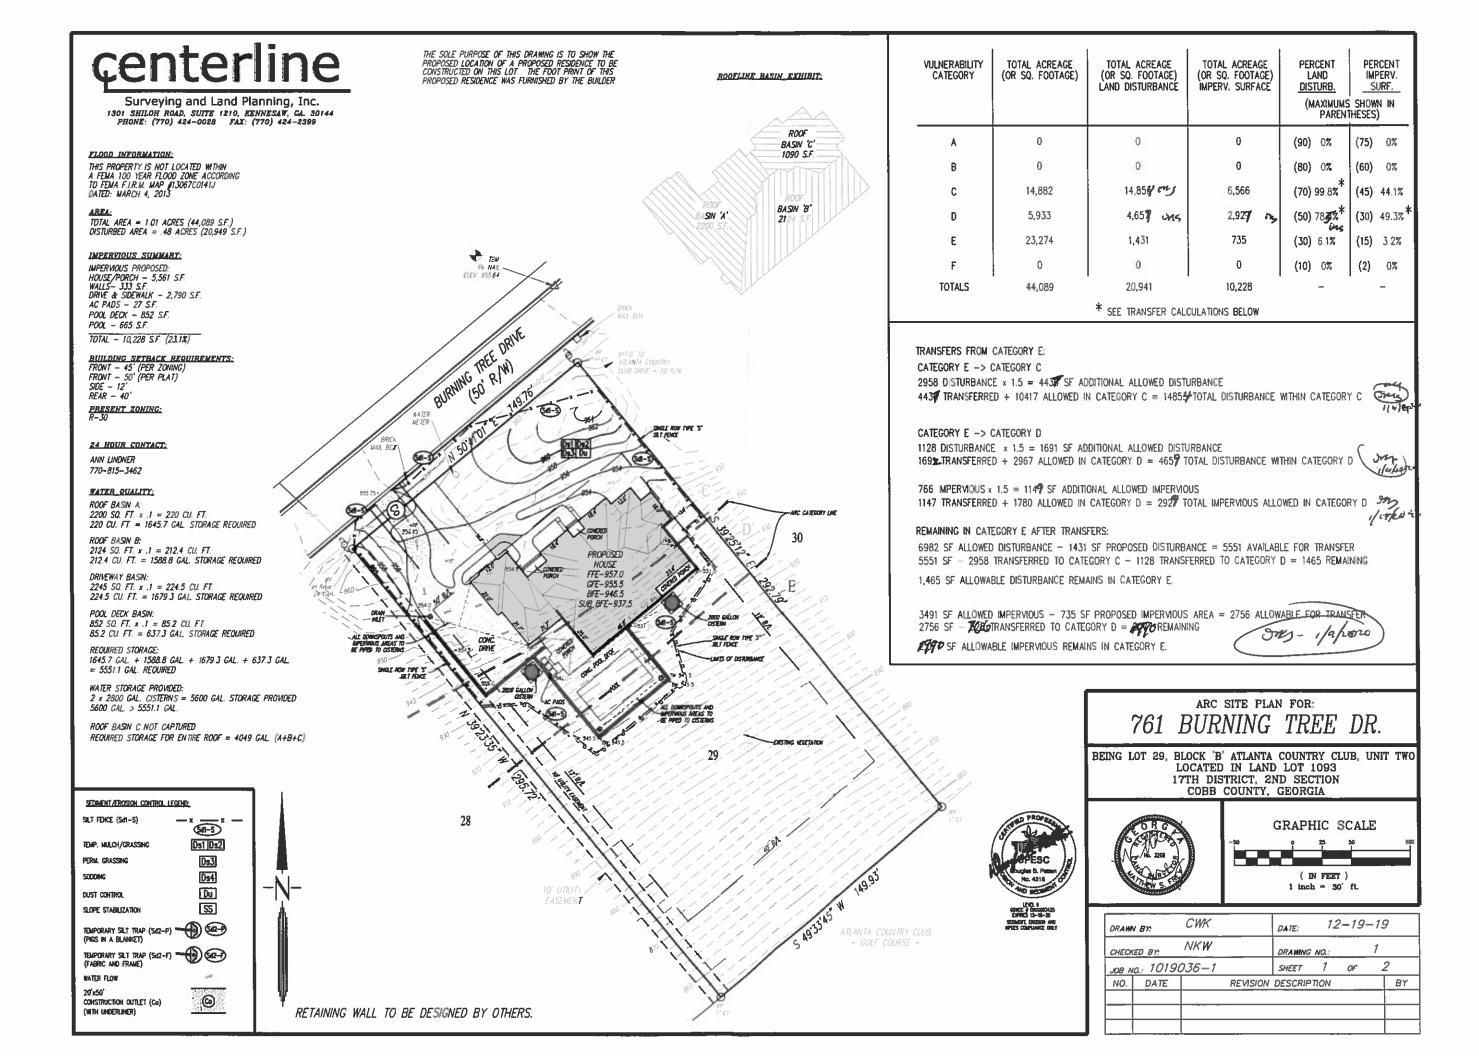

Name of Proposal: RC-20-01CC 761 Burning Tree Drive

Review Type: Metro River MRPA Code: RC-20-01CC

<u>Description:</u> A Metropolitan River Protection Act (MRPA) review of a proposed project to replace an existing single-family home with a new single-family home at 761 Burning Tree Drive in unincorporated Cobb County. The total area of the property is 44,089 SF with 20,949 SF of disturbed area. As proposed, the new impervious surface would total 10,228 SF including the house/porch (5,561 SF); walls (333 SF); drive & sidewalk (2,790 SF); AC pads (27 SF); pool deck (852 SF); and pool (665 SF).

### **Reviewing staff by Jurisdiction:**

**Community Development:** Smith, Andrew

Natural Resources: Santo, Jim

Name of Proposal: RC-20-01CC 761 Burning Tree Drive

Review Type: Metro River

<u>Description:</u> A Metropolitan River Protection Act (MRPA) review of a proposed project to replace an existing single-family home with a new single-family home at 761 Burning Tree Drive in unincorporated Cobb County. The total area of the property is 44,089 SF with 20,949 SF of disturbed area. As proposed, the new impervious surface would total 10,228 SF including the house/porch (5,561 SF); walls (333 SF); drive & sidewalk (2,790 SF); AC pads (27 SF); pool deck (852 SF); and pool (665 SF).