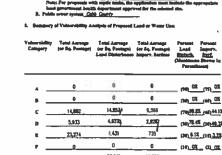

Name of Proposal: RC-20-01CC 761 Burning Tree Drive

Review Type: Metro River MRPA Code: RC-20-01CC

<u>Description:</u> A Metropolitan River Protection Act (MRPA) review of a proposed project to replace an existing single-family home with a new single-family home at 761 Burning Tree Drive in unincorporated Cobb County. The total area of the property is 44,089 SF with 20,949 SF of disturbed area. As proposed, the new impervious surface would total 10,228 SF including the house/porch (5,561 SF); walls (333 SF); drive & sidewalk (2,790 SF); AC pads (27 SF); pool deck (852 SF); and pool (665 SF).

### **Reviewing staff by Jurisdiction:**

**Community Development:** Smith, Andrew

Natural Resources: Santo, Jim

Name of Proposal: RC-20-01CC 761 Burning Tree Drive

Review Type: Metro River

<u>Description:</u> A Metropolitan River Protection Act (MRPA) review of a proposed project to replace an existing single-family home with a new single-family home at 761 Burning Tree Drive in unincorporated Cobb County. The total area of the property is 44,089 SF with 20,949 SF of disturbed area. As proposed, the new impervious surface would total 10,228 SF including the house/porch (5,561 SF); walls (333 SF); drive & sidewalk (2,790 SF); AC pads (27 SF); pool deck (852 SF); and pool (665 SF).