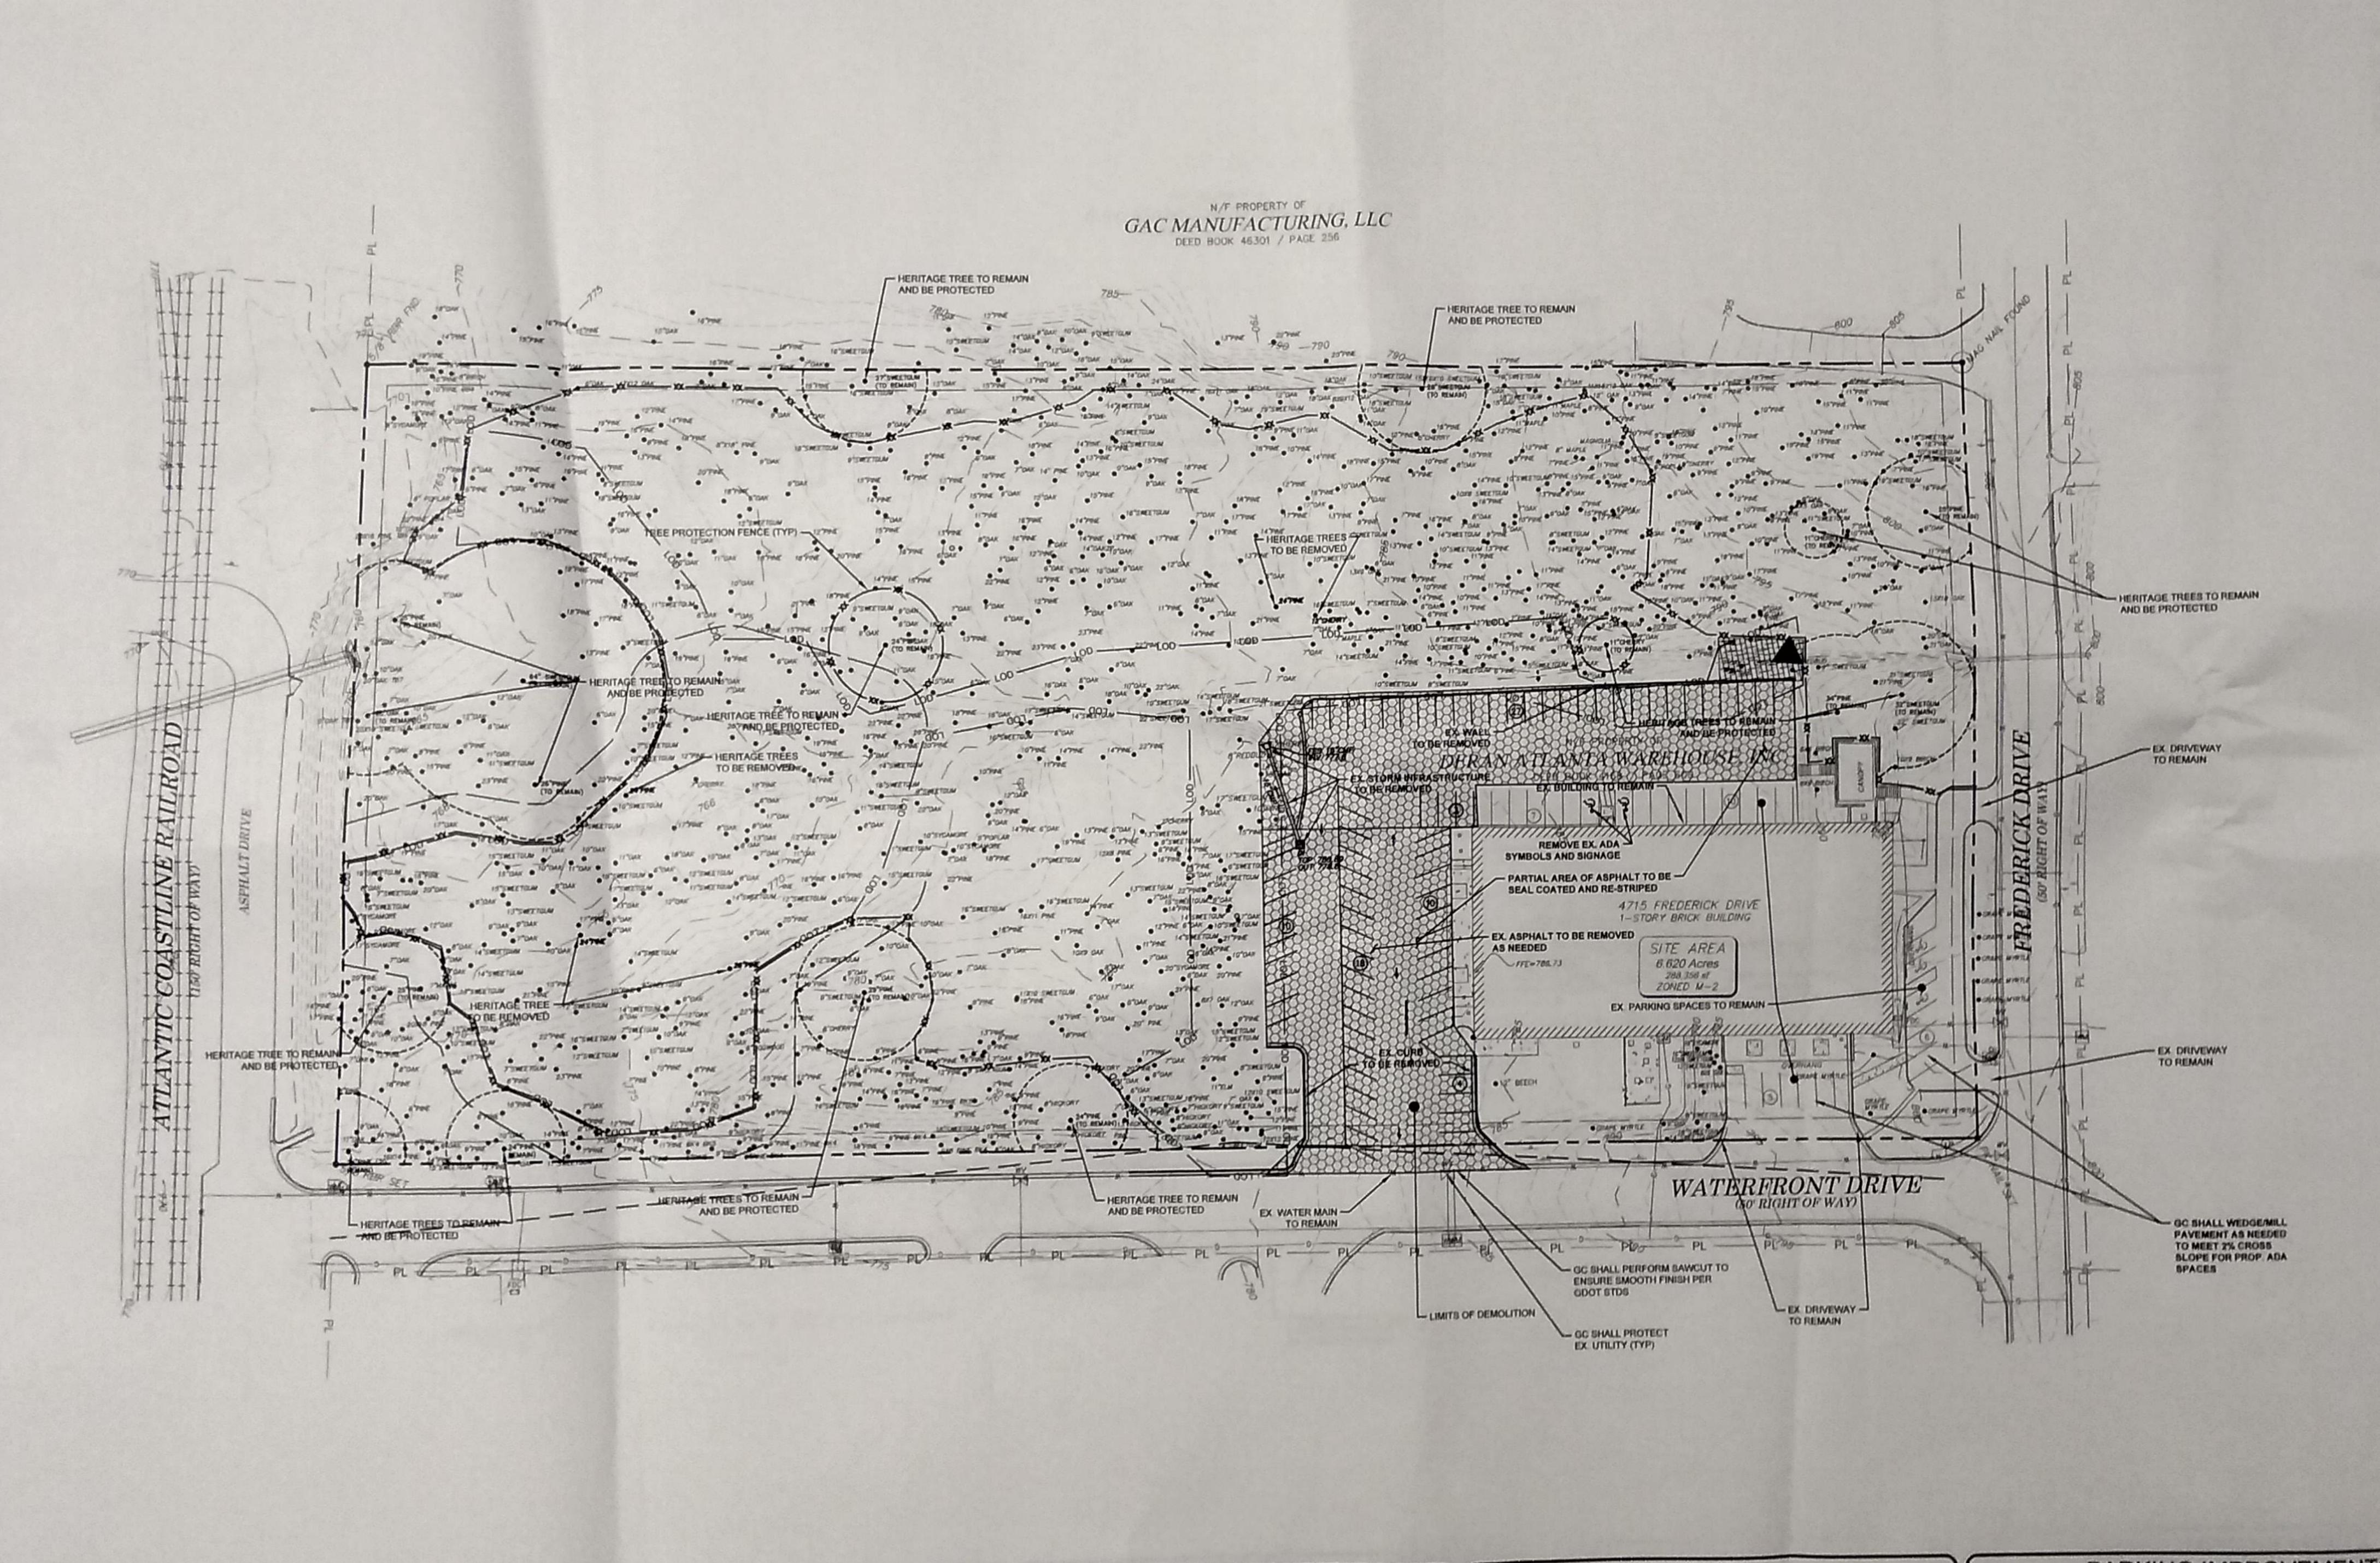

Name of Proposal: RC-19-02FC 4715 Frederick Drive

Review Type: Metro River MRPA Code: RC-19-02FC

<u>Description:</u> A Metropolitan River Protection Act (MRPA) review of a proposed project to build additional parking for approximately 100 new hires at the existing Ferguson Enterprises facility at 4715 Frederick Drive SW in unincorporated Fulton County. The total acreage of the project is 6.62 acres (288,356 SF), including the disturbed area of 4.56 acres. The site currently has 103 parking spaces. The proposed project would retain 25 existing parking spaces and build 238 new spaces. A new stormwater detention facility would be built at the eastern corner of the site. None of the land affected falls within the 100-year or 500-year floodplains.

### **Reviewing staff by Jurisdiction:**

Community Development: Smith, Andrew

Natural Resources: Santo, Jim

Name of Proposal: RC-19-02FC 4715 Frederick Drive

**Review Type:** Metro River

<u>Description:</u> A Metropolitan River Protection Act (MRPA) review of a proposed project to build additional parking for approximately 100 new hires at the existing Ferguson Enterprises facility at 4715 Frederick Drive SW in unincorporated Fulton County. The total acreage of the project is 6.62 acres (288,356 SF), including the disturbed area of 4.56 acres. The site currently has 103 parking spaces. The proposed project would retain 25 existing parking spaces and build 238 new spaces. A new stormwater detention facility would be built at the eastern corner of the site. None of the land affected falls within the 100-year or 500-year floodplains.