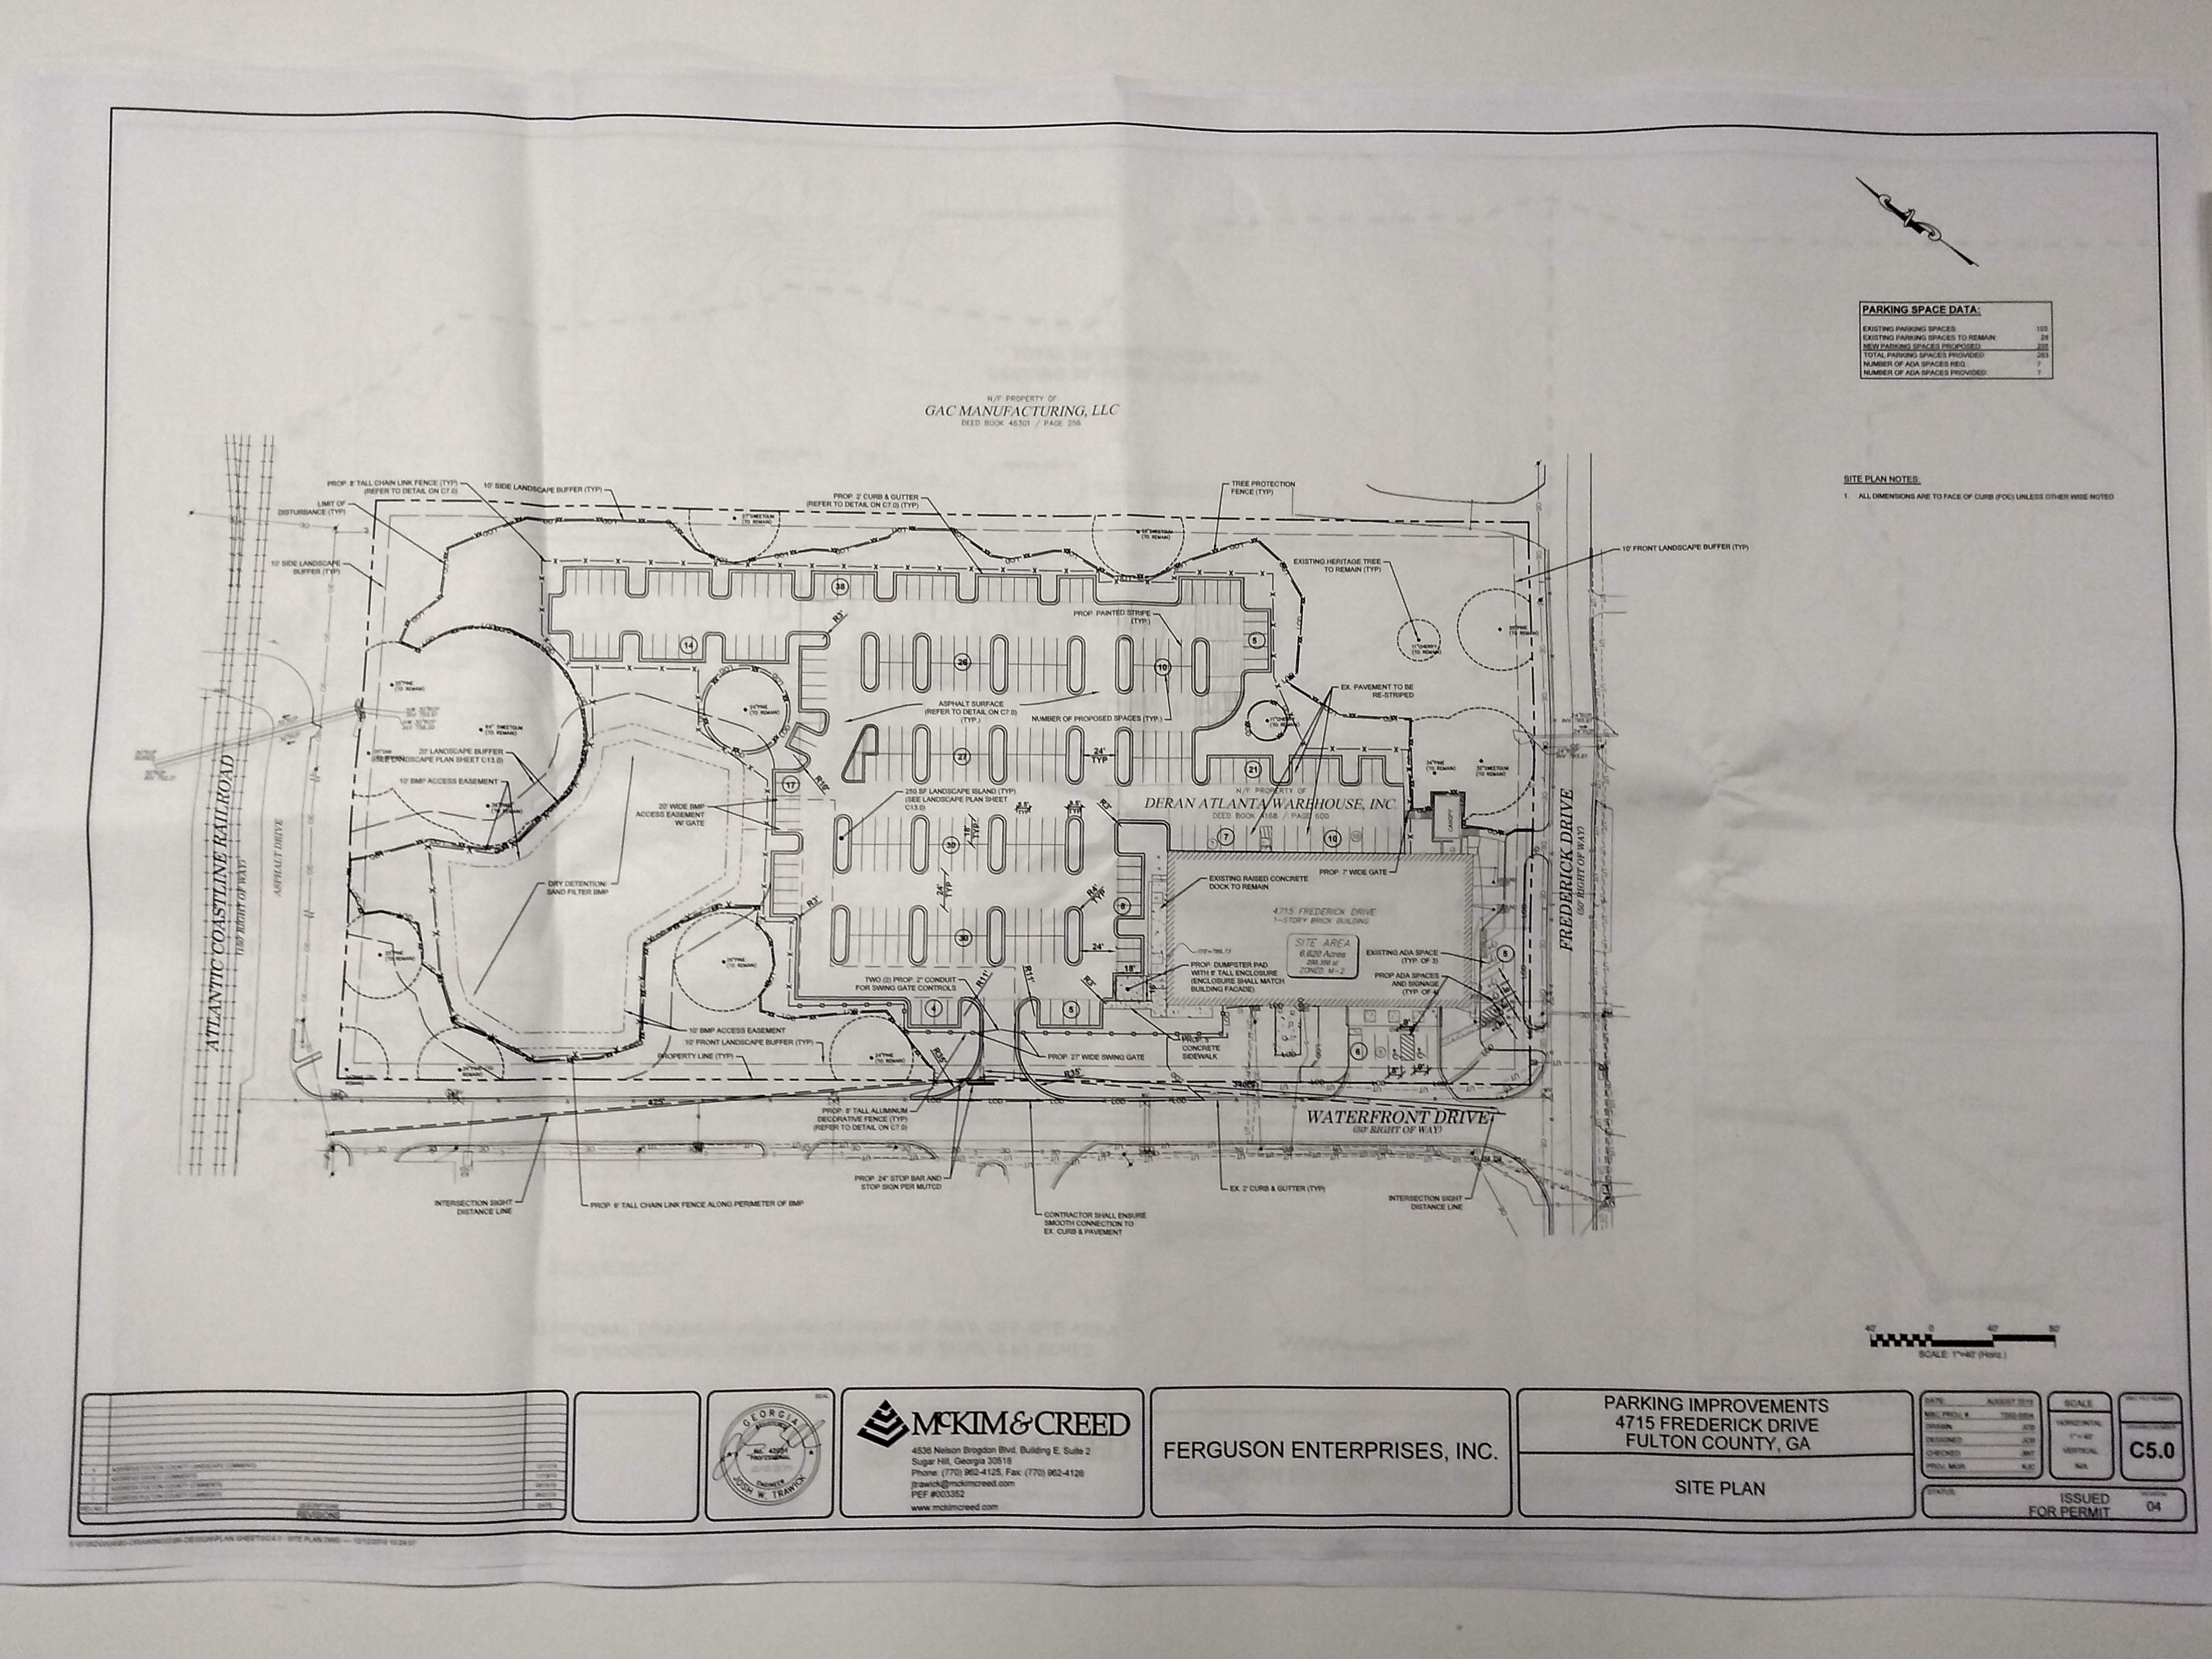

Name of Proposal: RC-19-02FC 4715 Frederick Drive

Review Type: Metro River MRPA Code: RC-19-02FC

<u>Description:</u> A Metropolitan River Protection Act (MRPA) review of a proposed project to build additional parking for approximately 100 new hires at the existing Ferguson Enterprises facility at 4715 Frederick Drive SW in unincorporated Fulton County. The total acreage of the project is 6.62 acres (288,356 SF), including the disturbed area of 4.56 acres. The site currently has 103 parking spaces. The proposed project would retain 25 existing parking spaces and build 238 new spaces. A new stormwater detention facility would be built at the eastern corner of the site. None of the land affected falls within the 100-year or 500-year floodplains.

### **Reviewing staff by Jurisdiction:**

Community Development: Smith, Andrew

Natural Resources: Santo, Jim

Name of Proposal: RC-19-02FC 4715 Frederick Drive

**Review Type:** Metro River

<u>Description:</u> A Metropolitan River Protection Act (MRPA) review of a proposed project to build additional parking for approximately 100 new hires at the existing Ferguson Enterprises facility at 4715 Frederick Drive SW in unincorporated Fulton County. The total acreage of the project is 6.62 acres (288,356 SF), including the disturbed area of 4.56 acres. The site currently has 103 parking spaces. The proposed project would retain 25 existing parking spaces and build 238 new spaces. A new stormwater detention facility would be built at the eastern corner of the site. None of the land affected falls within the 100-year or 500-year floodplains.