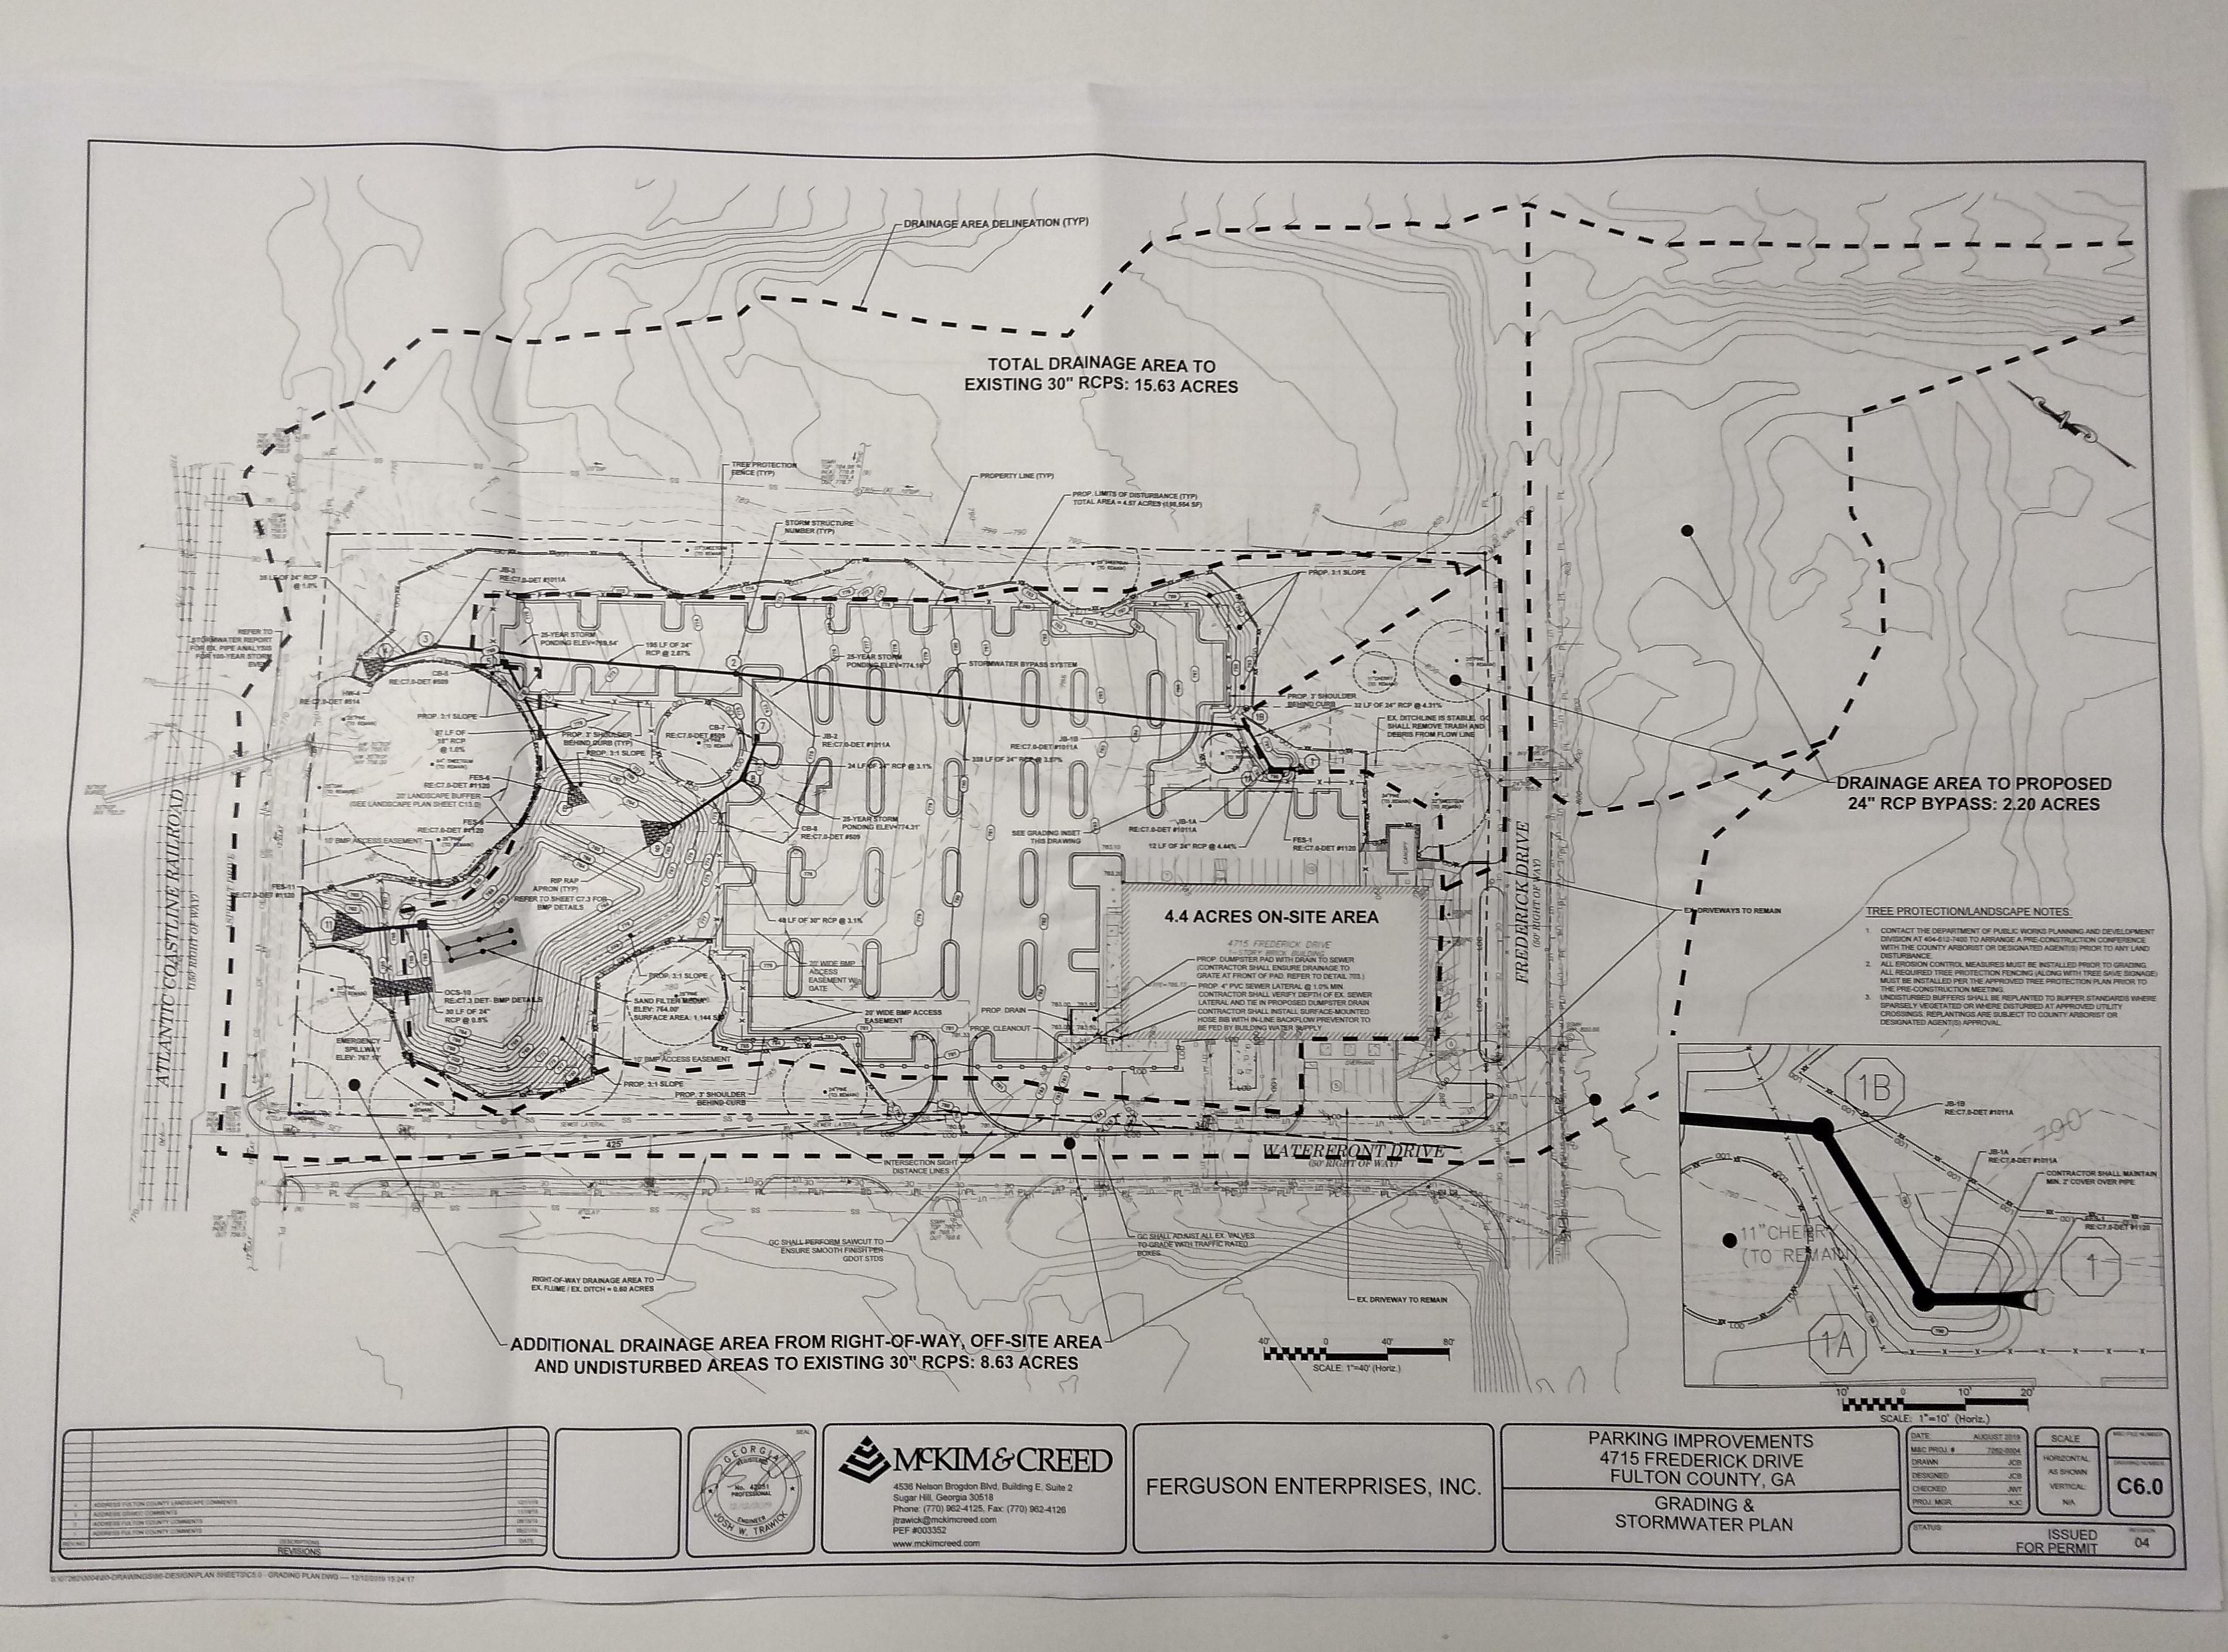

Name of Proposal: RC-19-02FC 4715 Frederick Drive

Review Type: Metro River MRPA Code: RC-19-02FC

<u>Description:</u> A Metropolitan River Protection Act (MRPA) review of a proposed project to build additional parking for approximately 100 new hires at the existing Ferguson Enterprises facility at 4715 Frederick Drive SW in unincorporated Fulton County. The total acreage of the project is 6.62 acres (288,356 SF), including the disturbed area of 4.56 acres. The site currently has 103 parking spaces. The proposed project would retain 25 existing parking spaces and build 238 new spaces. A new stormwater detention facility would be built at the eastern corner of the site. None of the land affected falls within the 100-year or 500-year floodplains.

### **Reviewing staff by Jurisdiction:**

Community Development: Smith, Andrew

Natural Resources: Santo, Jim

Name of Proposal: RC-19-02FC 4715 Frederick Drive

**Review Type:** Metro River

<u>Description:</u> A Metropolitan River Protection Act (MRPA) review of a proposed project to build additional parking for approximately 100 new hires at the existing Ferguson Enterprises facility at 4715 Frederick Drive SW in unincorporated Fulton County. The total acreage of the project is 6.62 acres (288,356 SF), including the disturbed area of 4.56 acres. The site currently has 103 parking spaces. The proposed project would retain 25 existing parking spaces and build 238 new spaces. A new stormwater detention facility would be built at the eastern corner of the site. None of the land affected falls within the 100-year or 500-year floodplains.