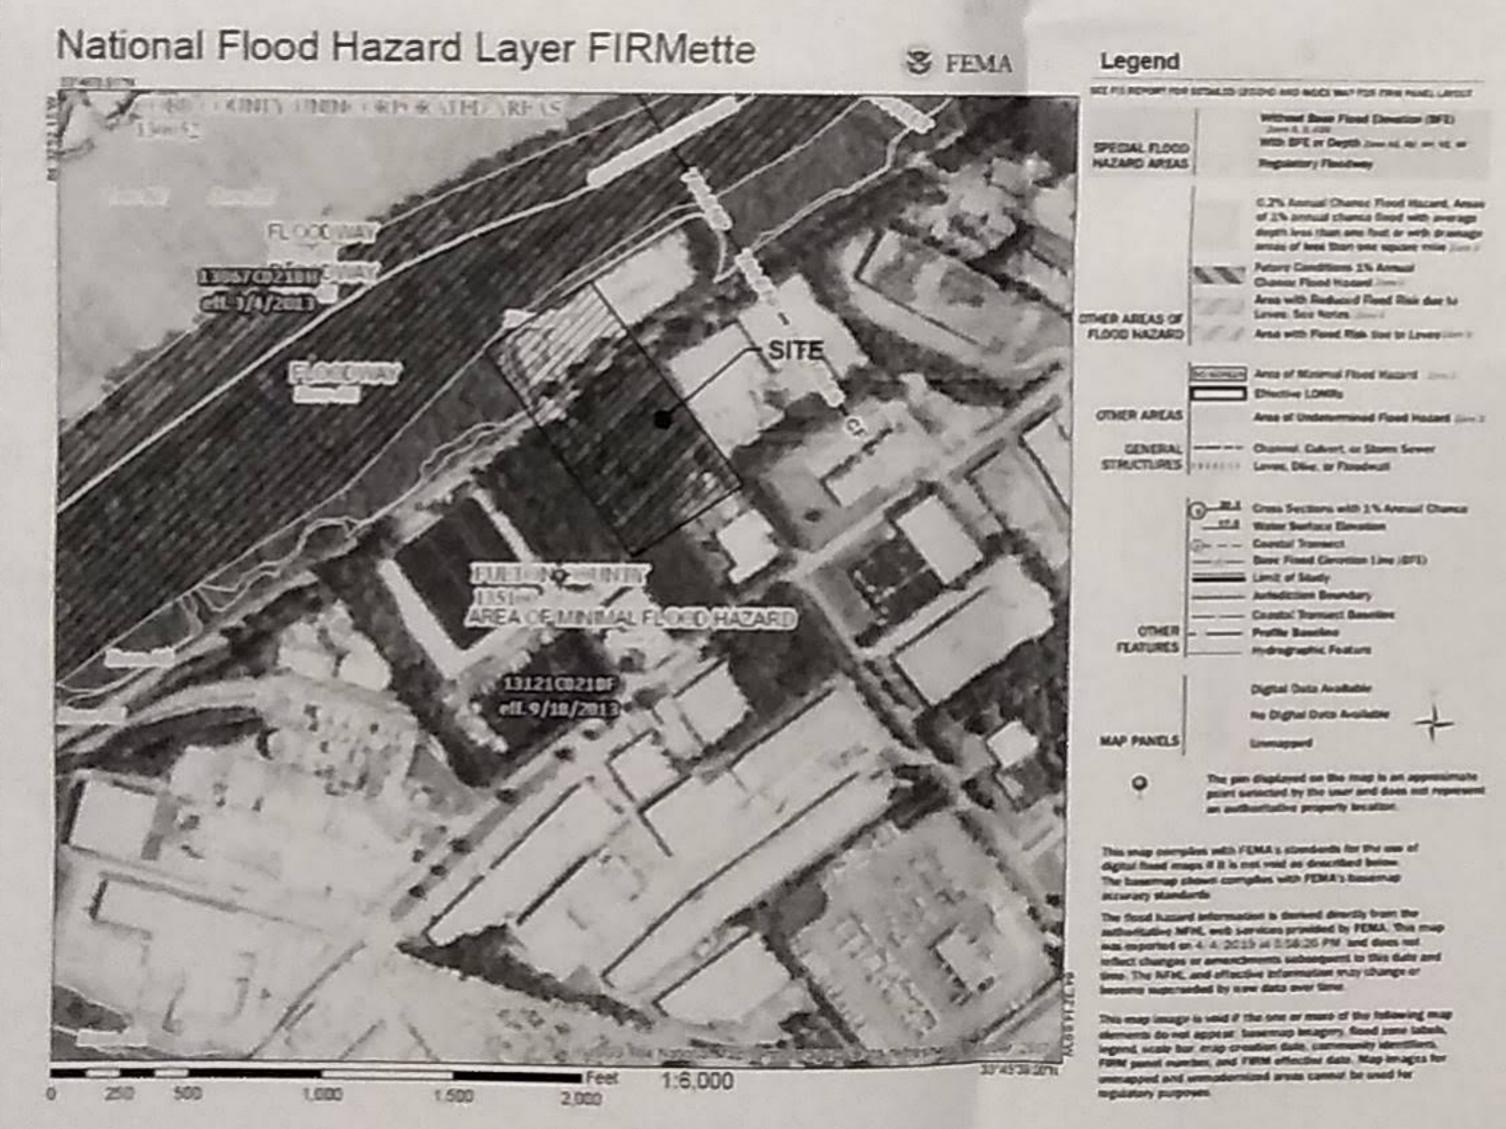

Name of Proposal: RC-19-02FC 4715 Frederick Drive

Review Type: Metro River MRPA Code: RC-19-02FC

<u>Description:</u> A Metropolitan River Protection Act (MRPA) review of a proposed project to build additional parking for approximately 100 new hires at the existing Ferguson Enterprises facility at 4715 Frederick Drive SW in unincorporated Fulton County. The total acreage of the project is 6.62 acres (288,356 SF), including the disturbed area of 4.56 acres. The site currently has 103 parking spaces. The proposed project would retain 25 existing parking spaces and build 238 new spaces. A new stormwater detention facility would be built at the eastern corner of the site. None of the land affected falls within the 100-year or 500-year floodplains.

### **Reviewing staff by Jurisdiction:**

Community Development: Smith, Andrew

Natural Resources: Santo, Jim

Name of Proposal: RC-19-02FC 4715 Frederick Drive

**Review Type:** Metro River

<u>Description:</u> A Metropolitan River Protection Act (MRPA) review of a proposed project to build additional parking for approximately 100 new hires at the existing Ferguson Enterprises facility at 4715 Frederick Drive SW in unincorporated Fulton County. The total acreage of the project is 6.62 acres (288,356 SF), including the disturbed area of 4.56 acres. The site currently has 103 parking spaces. The proposed project would retain 25 existing parking spaces and build 238 new spaces. A new stormwater detention facility would be built at the eastern corner of the site. None of the land affected falls within the 100-year or 500-year floodplains.