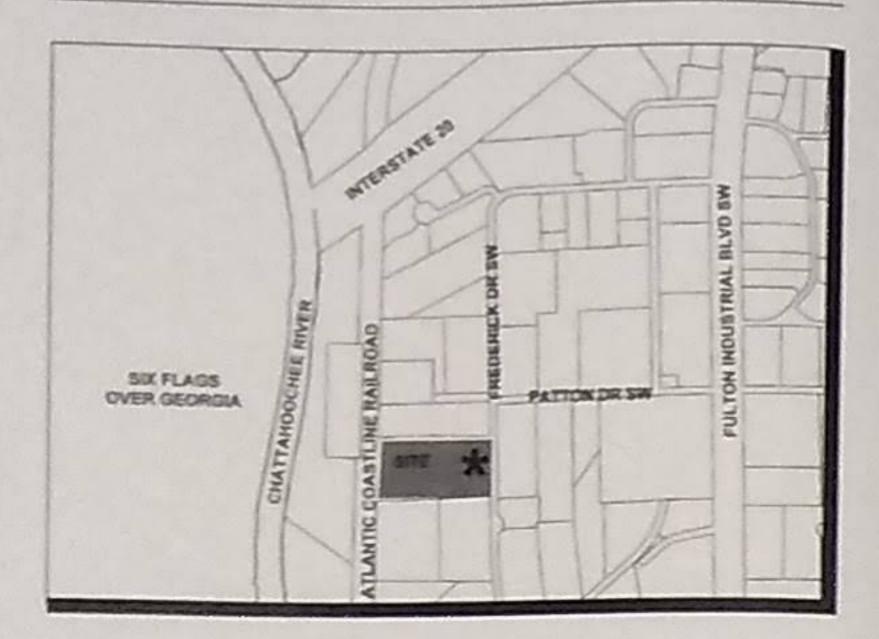

Name of Proposal: RC-19-02FC 4715 Frederick Drive

Review Type: Metro River MRPA Code: RC-19-02FC

<u>Description:</u> A Metropolitan River Protection Act (MRPA) review of a proposed project to build additional parking for approximately 100 new hires at the existing Ferguson Enterprises facility at 4715 Frederick Drive SW in unincorporated Fulton County. The total acreage of the project is 6.62 acres (288,356 SF), including the disturbed area of 4.56 acres. The site currently has 103 parking spaces. The proposed project would retain 25 existing parking spaces and build 238 new spaces. A new stormwater detention facility would be built at the eastern corner of the site. None of the land affected falls within the 100-year or 500-year floodplains.

### **Reviewing staff by Jurisdiction:**

Community Development: Smith, Andrew

Natural Resources: Santo, Jim

Name of Proposal: RC-19-02FC 4715 Frederick Drive

**Review Type:** Metro River

<u>Description:</u> A Metropolitan River Protection Act (MRPA) review of a proposed project to build additional parking for approximately 100 new hires at the existing Ferguson Enterprises facility at 4715 Frederick Drive SW in unincorporated Fulton County. The total acreage of the project is 6.62 acres (288,356 SF), including the disturbed area of 4.56 acres. The site currently has 103 parking spaces. The proposed project would retain 25 existing parking spaces and build 238 new spaces. A new stormwater detention facility would be built at the eastern corner of the site. None of the land affected falls within the 100-year or 500-year floodplains.