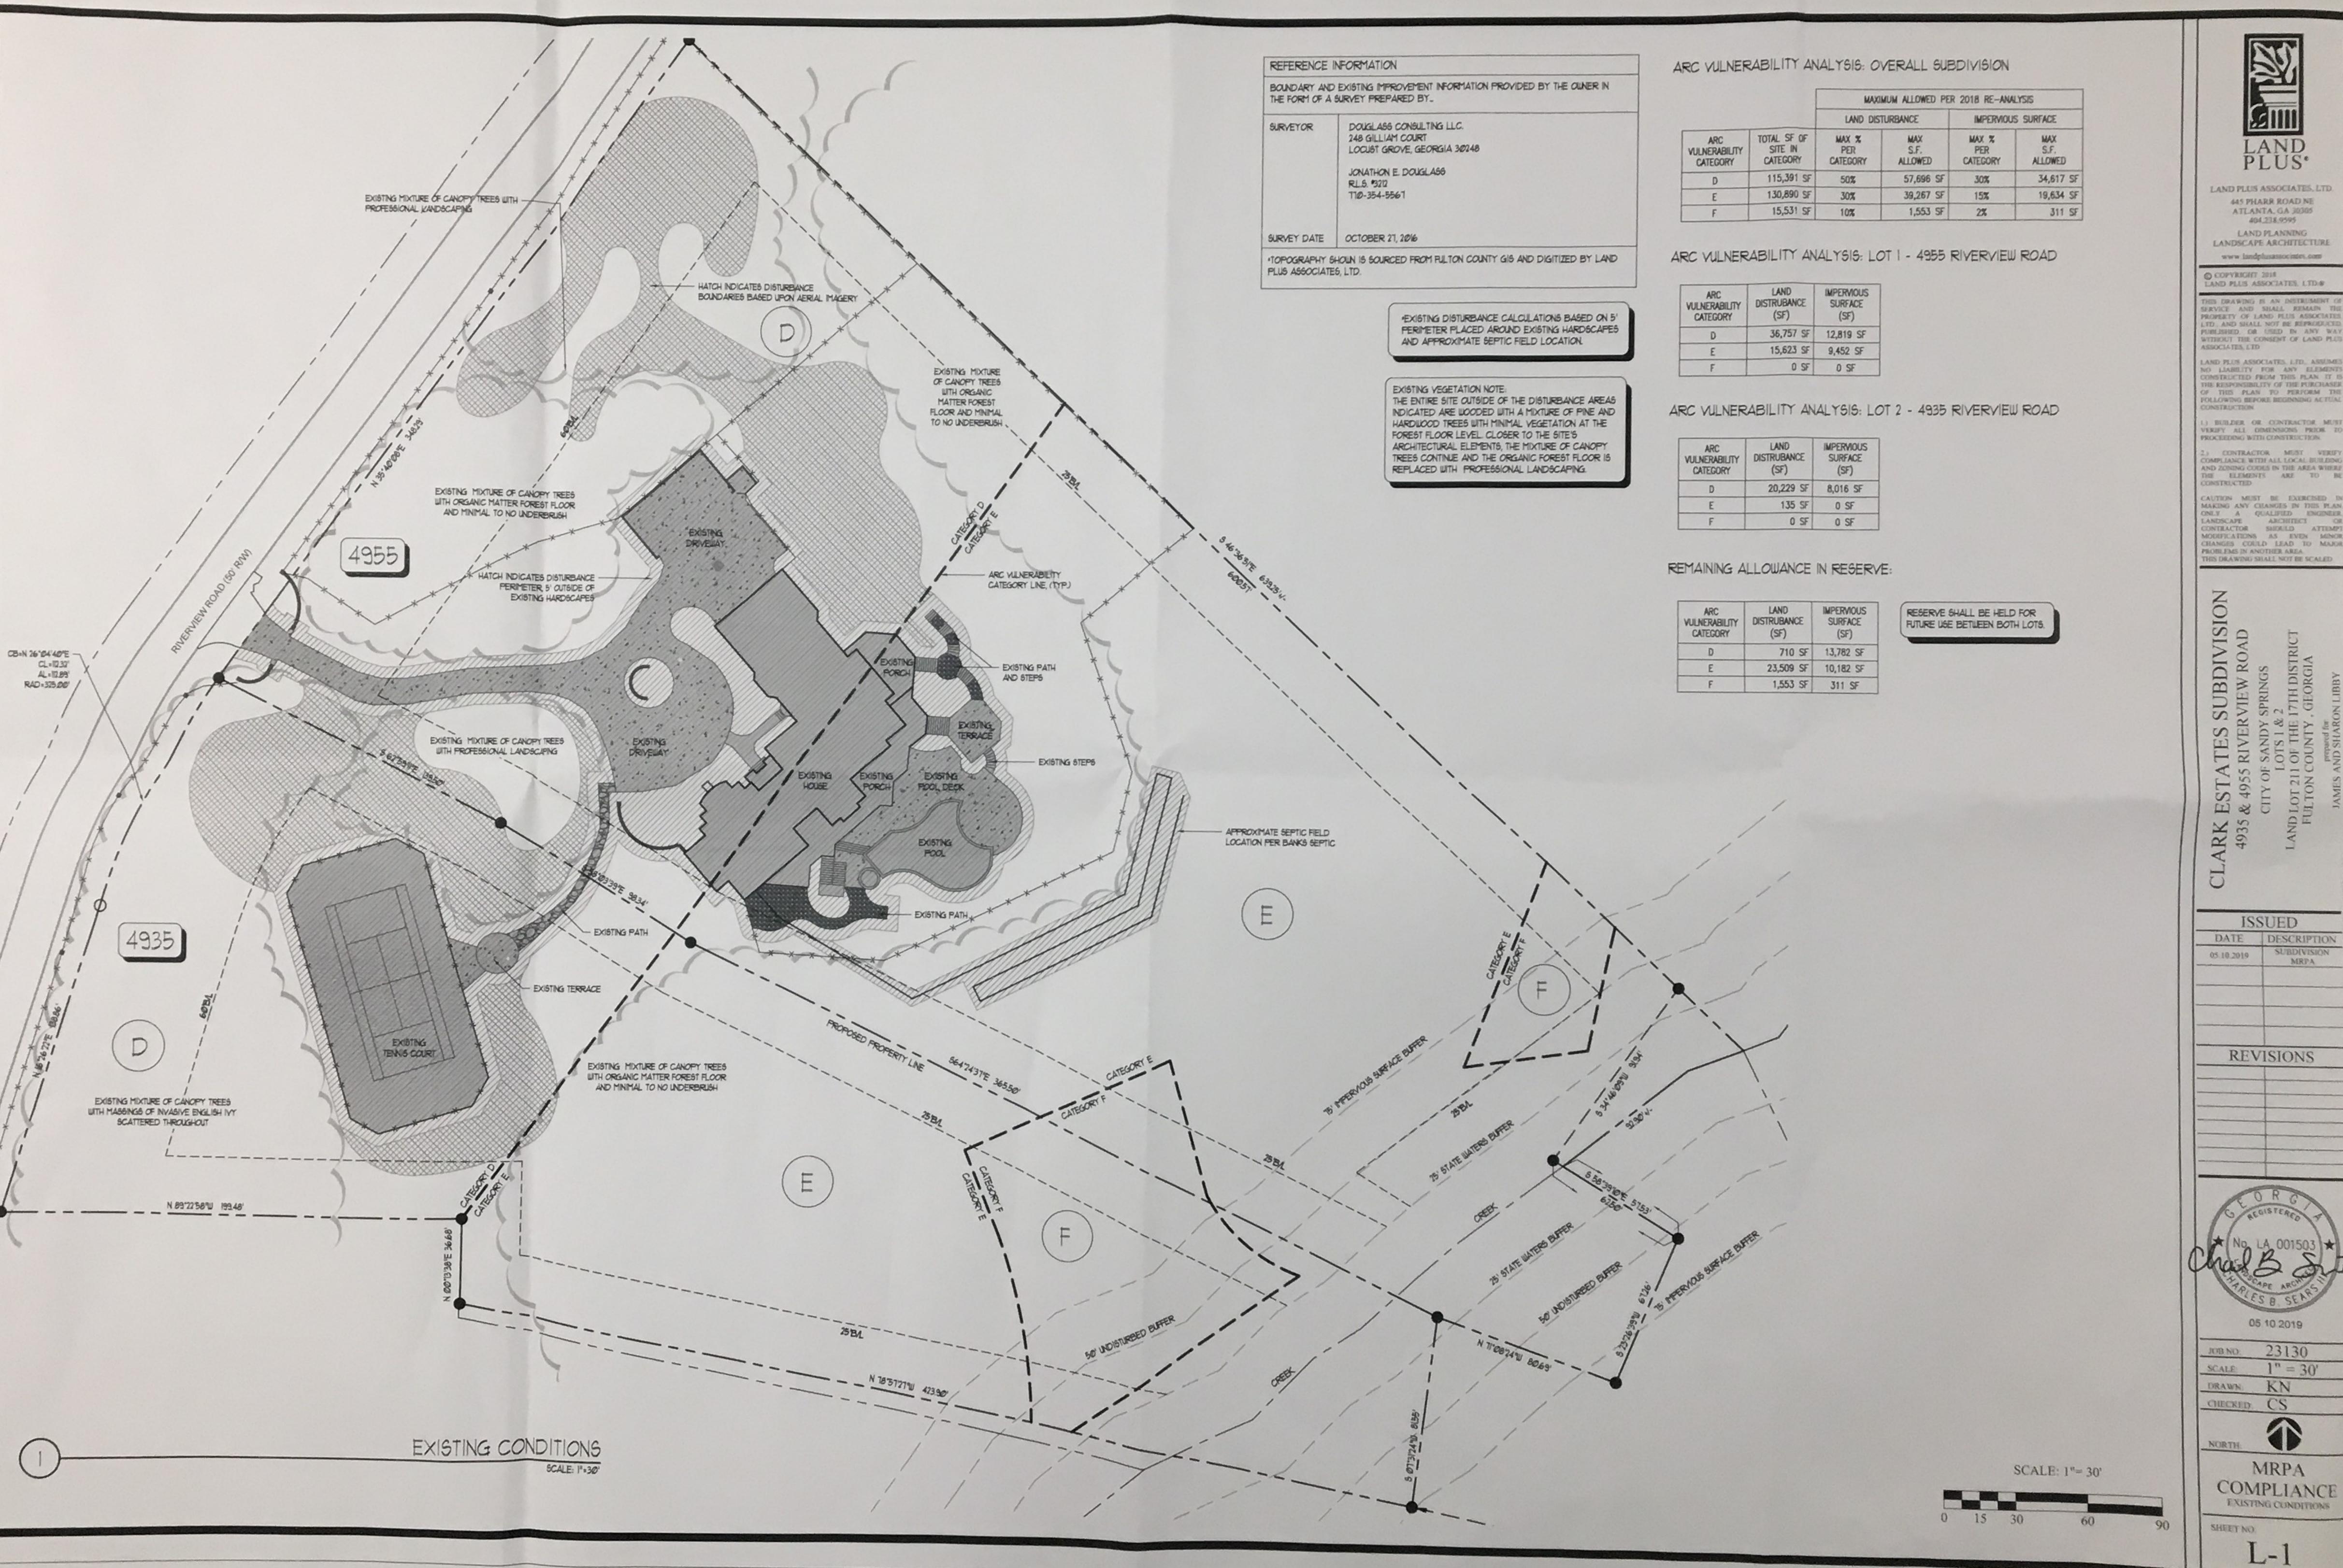

Name of Proposal: RC-19-02SS 4955 Riverview Road

Review Type: Metro River MRPA Code: RC-19-02SS

<u>Description:</u> An application for a Metropolitan River Protection Act (MRPA) Certificate for subdividing one lot into two single-family lots. There are no homes proposed at this time.

<u>Preliminary Finding:</u> ARC staff has begun the review of the application for a MRPA Certificate for this proposed project in the Chattahoochee River Corridor. ARC's preliminary finding is that the proposed project is consistent with the Chattahoochee Corridor Plan.