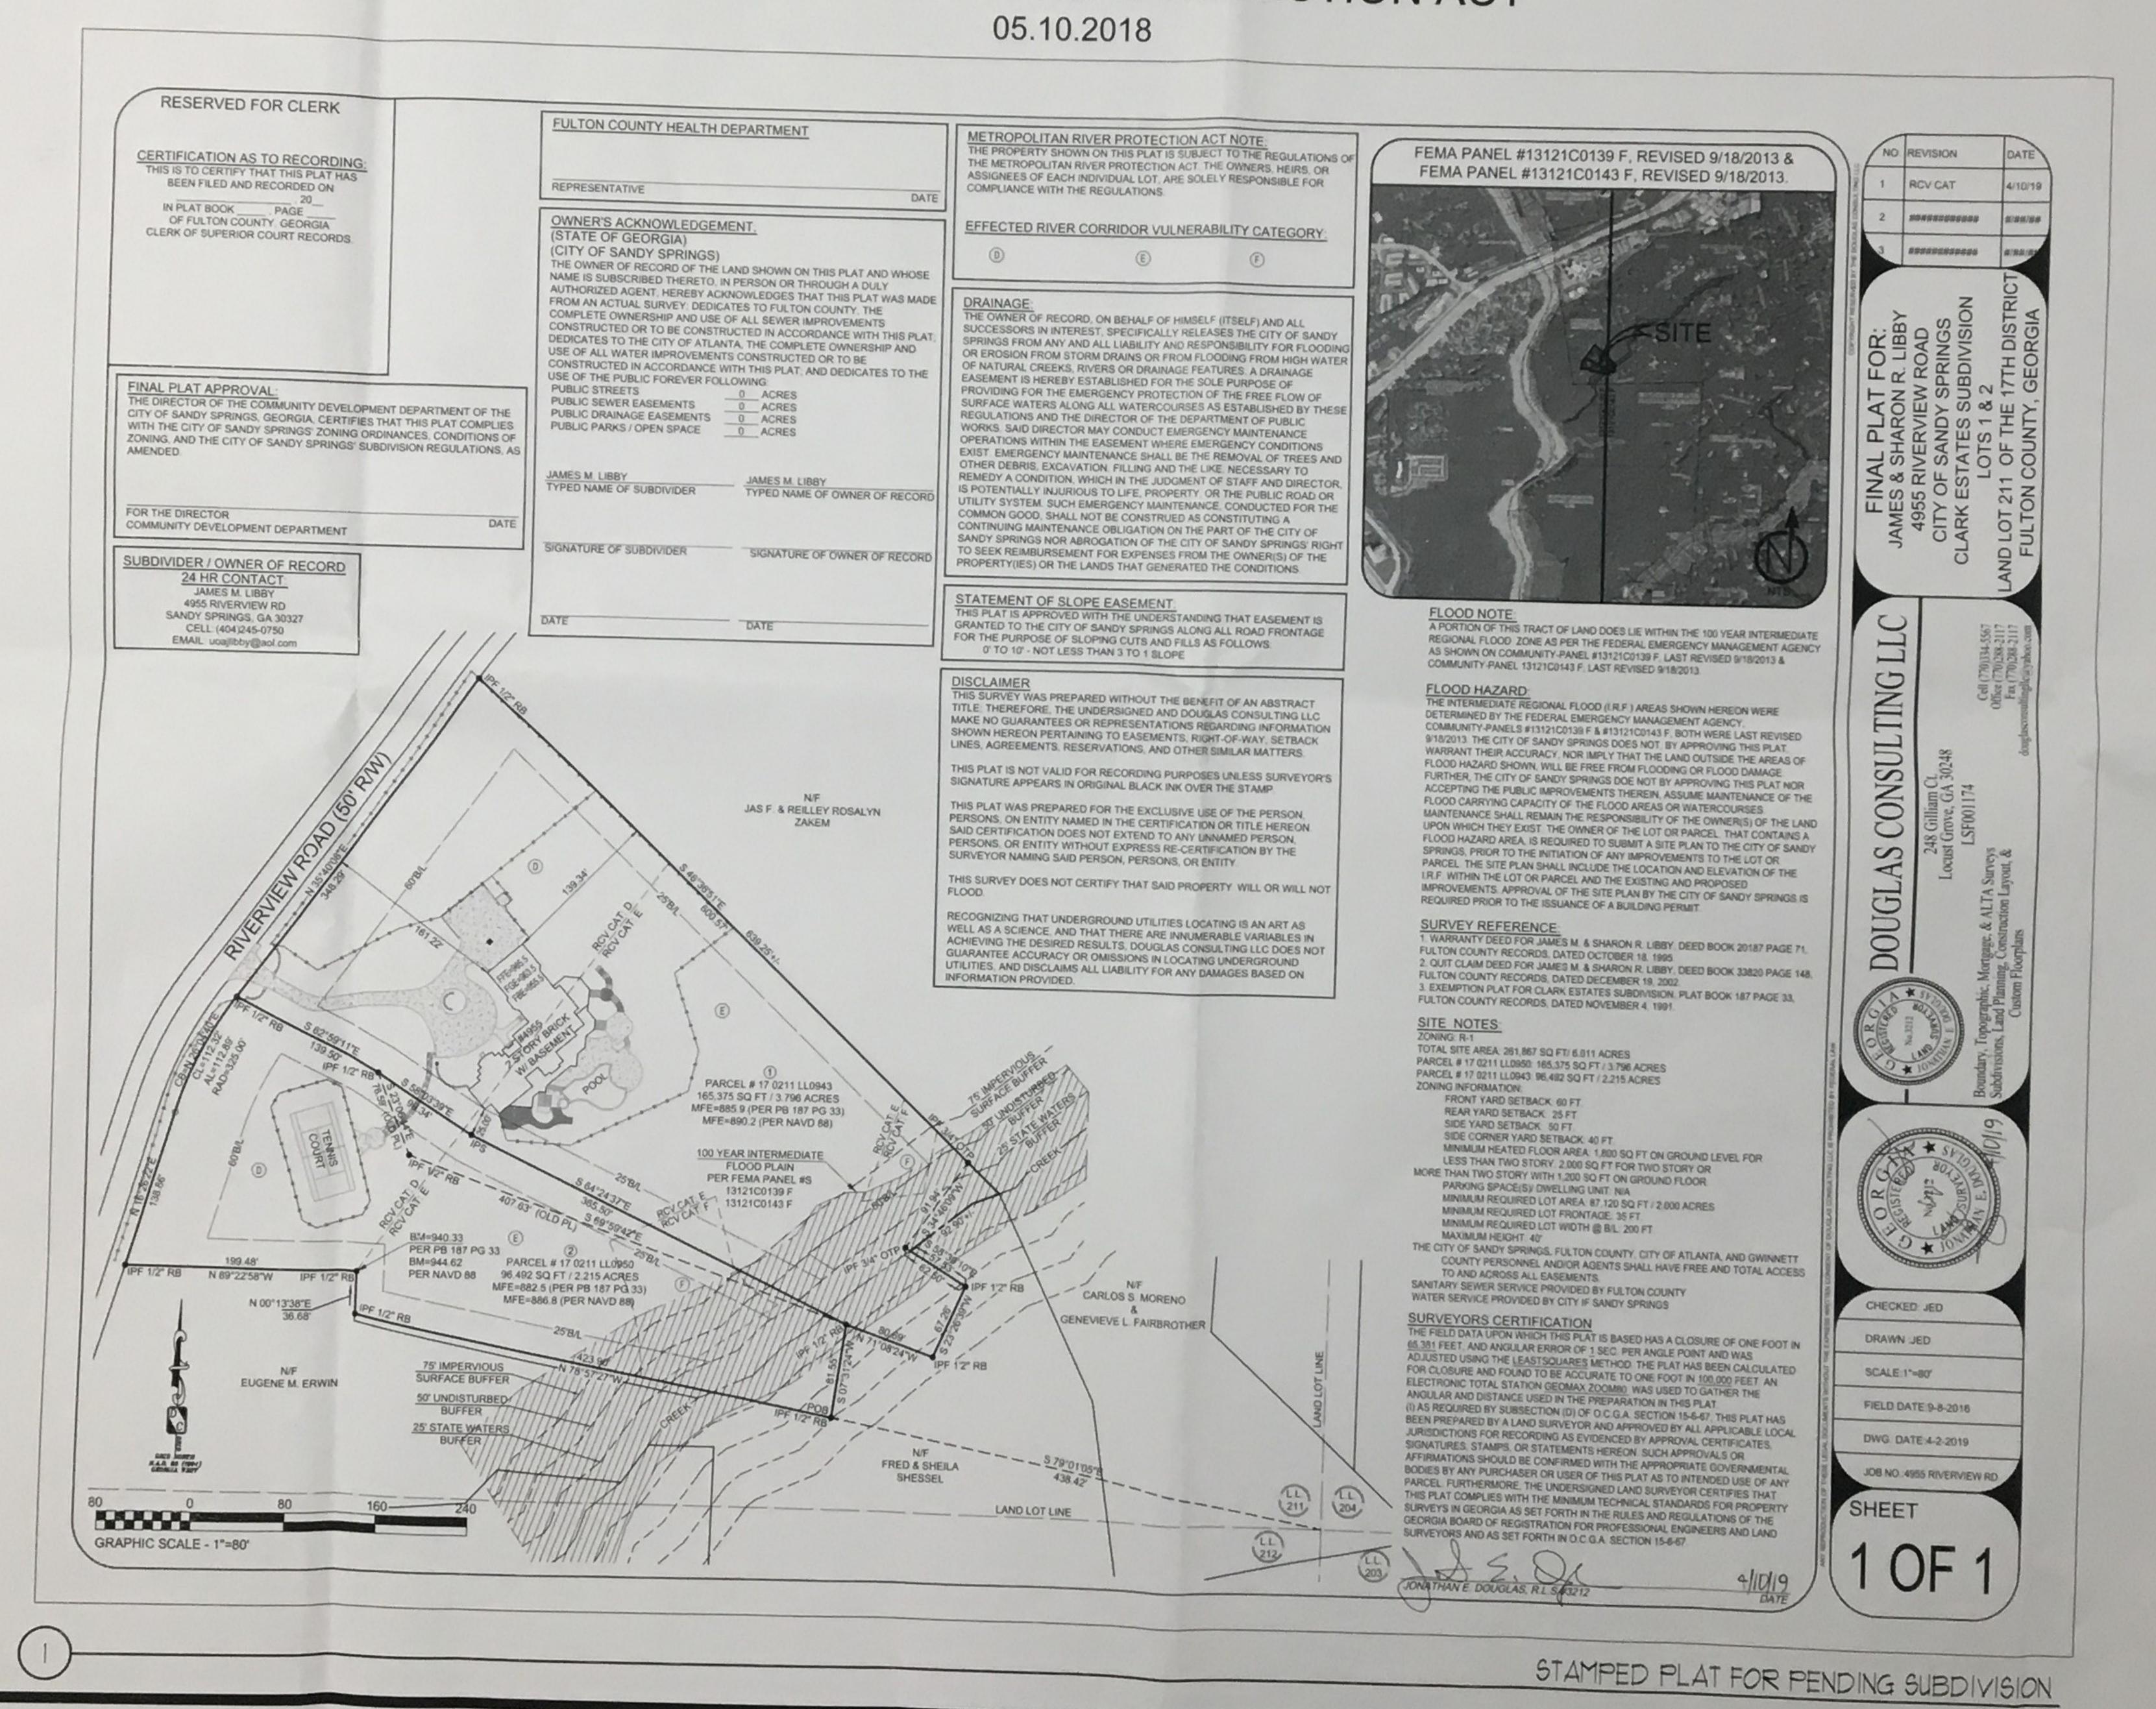

Name of Proposal: RC-19-02SS 4955 Riverview Road

Review Type: Metro River MRPA Code: RC-19-02SS

<u>Description:</u> An application for a Metropolitan River Protection Act (MRPA) Certificate for subdividing one lot into two single-family lots. There are no homes proposed at this time.

<u>Preliminary Finding:</u> ARC staff has begun the review of the application for a MRPA Certificate for this proposed project in the Chattahoochee River Corridor. ARC's preliminary finding is that the proposed project is consistent with the Chattahoochee Corridor Plan.

**Submitting Local Government:** City of Sandy Springs

<u>Land Lot:</u> 212 <u>District:</u> 17 <u>Section:</u> Date Opened: June 5, 2019

**Deadline for Comments:** June 15, 2019

Earliest the Regional Review can be Completed: June 17, 2019