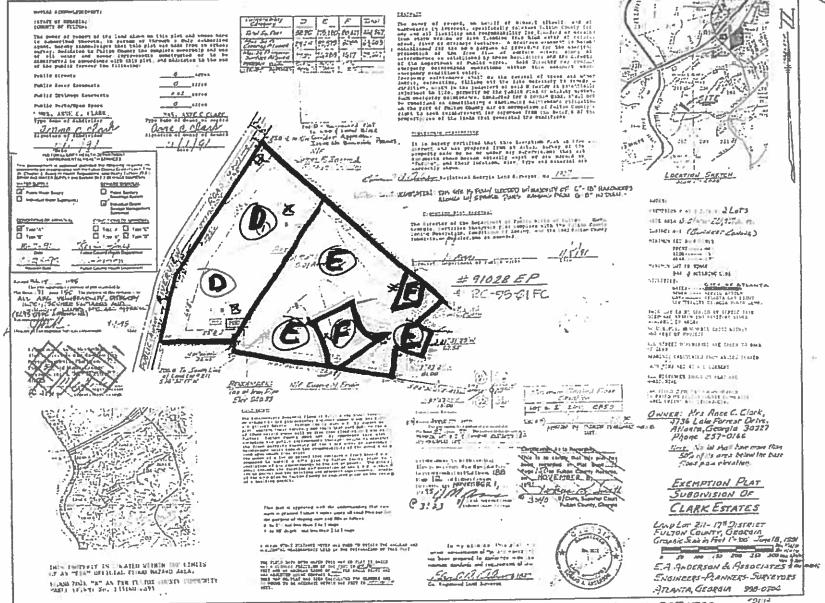

Name of Proposal: RC-19-02SS 4955 Riverview Road

Review Type: Metro River MRPA Code: RC-19-02SS

<u>Description:</u> An application for a Metropolitan River Protection Act (MRPA) Certificate for subdividing one lot into two single-family lots. There are no homes proposed at this time.

<u>Preliminary Finding:</u> ARC staff has begun the review of the application for a MRPA Certificate for this proposed project in the Chattahoochee River Corridor. ARC's preliminary finding is that the proposed project is consistent with the Chattahoochee Corridor Plan.

**Submitting Local Government:** City of Sandy Springs

<u>Land Lot:</u> 212 <u>District:</u> 17 <u>Section:</u> Date Opened: June 5, 2019

**Deadline for Comments:** June 15, 2019

Earliest the Regional Review can be Completed: June 17, 2019