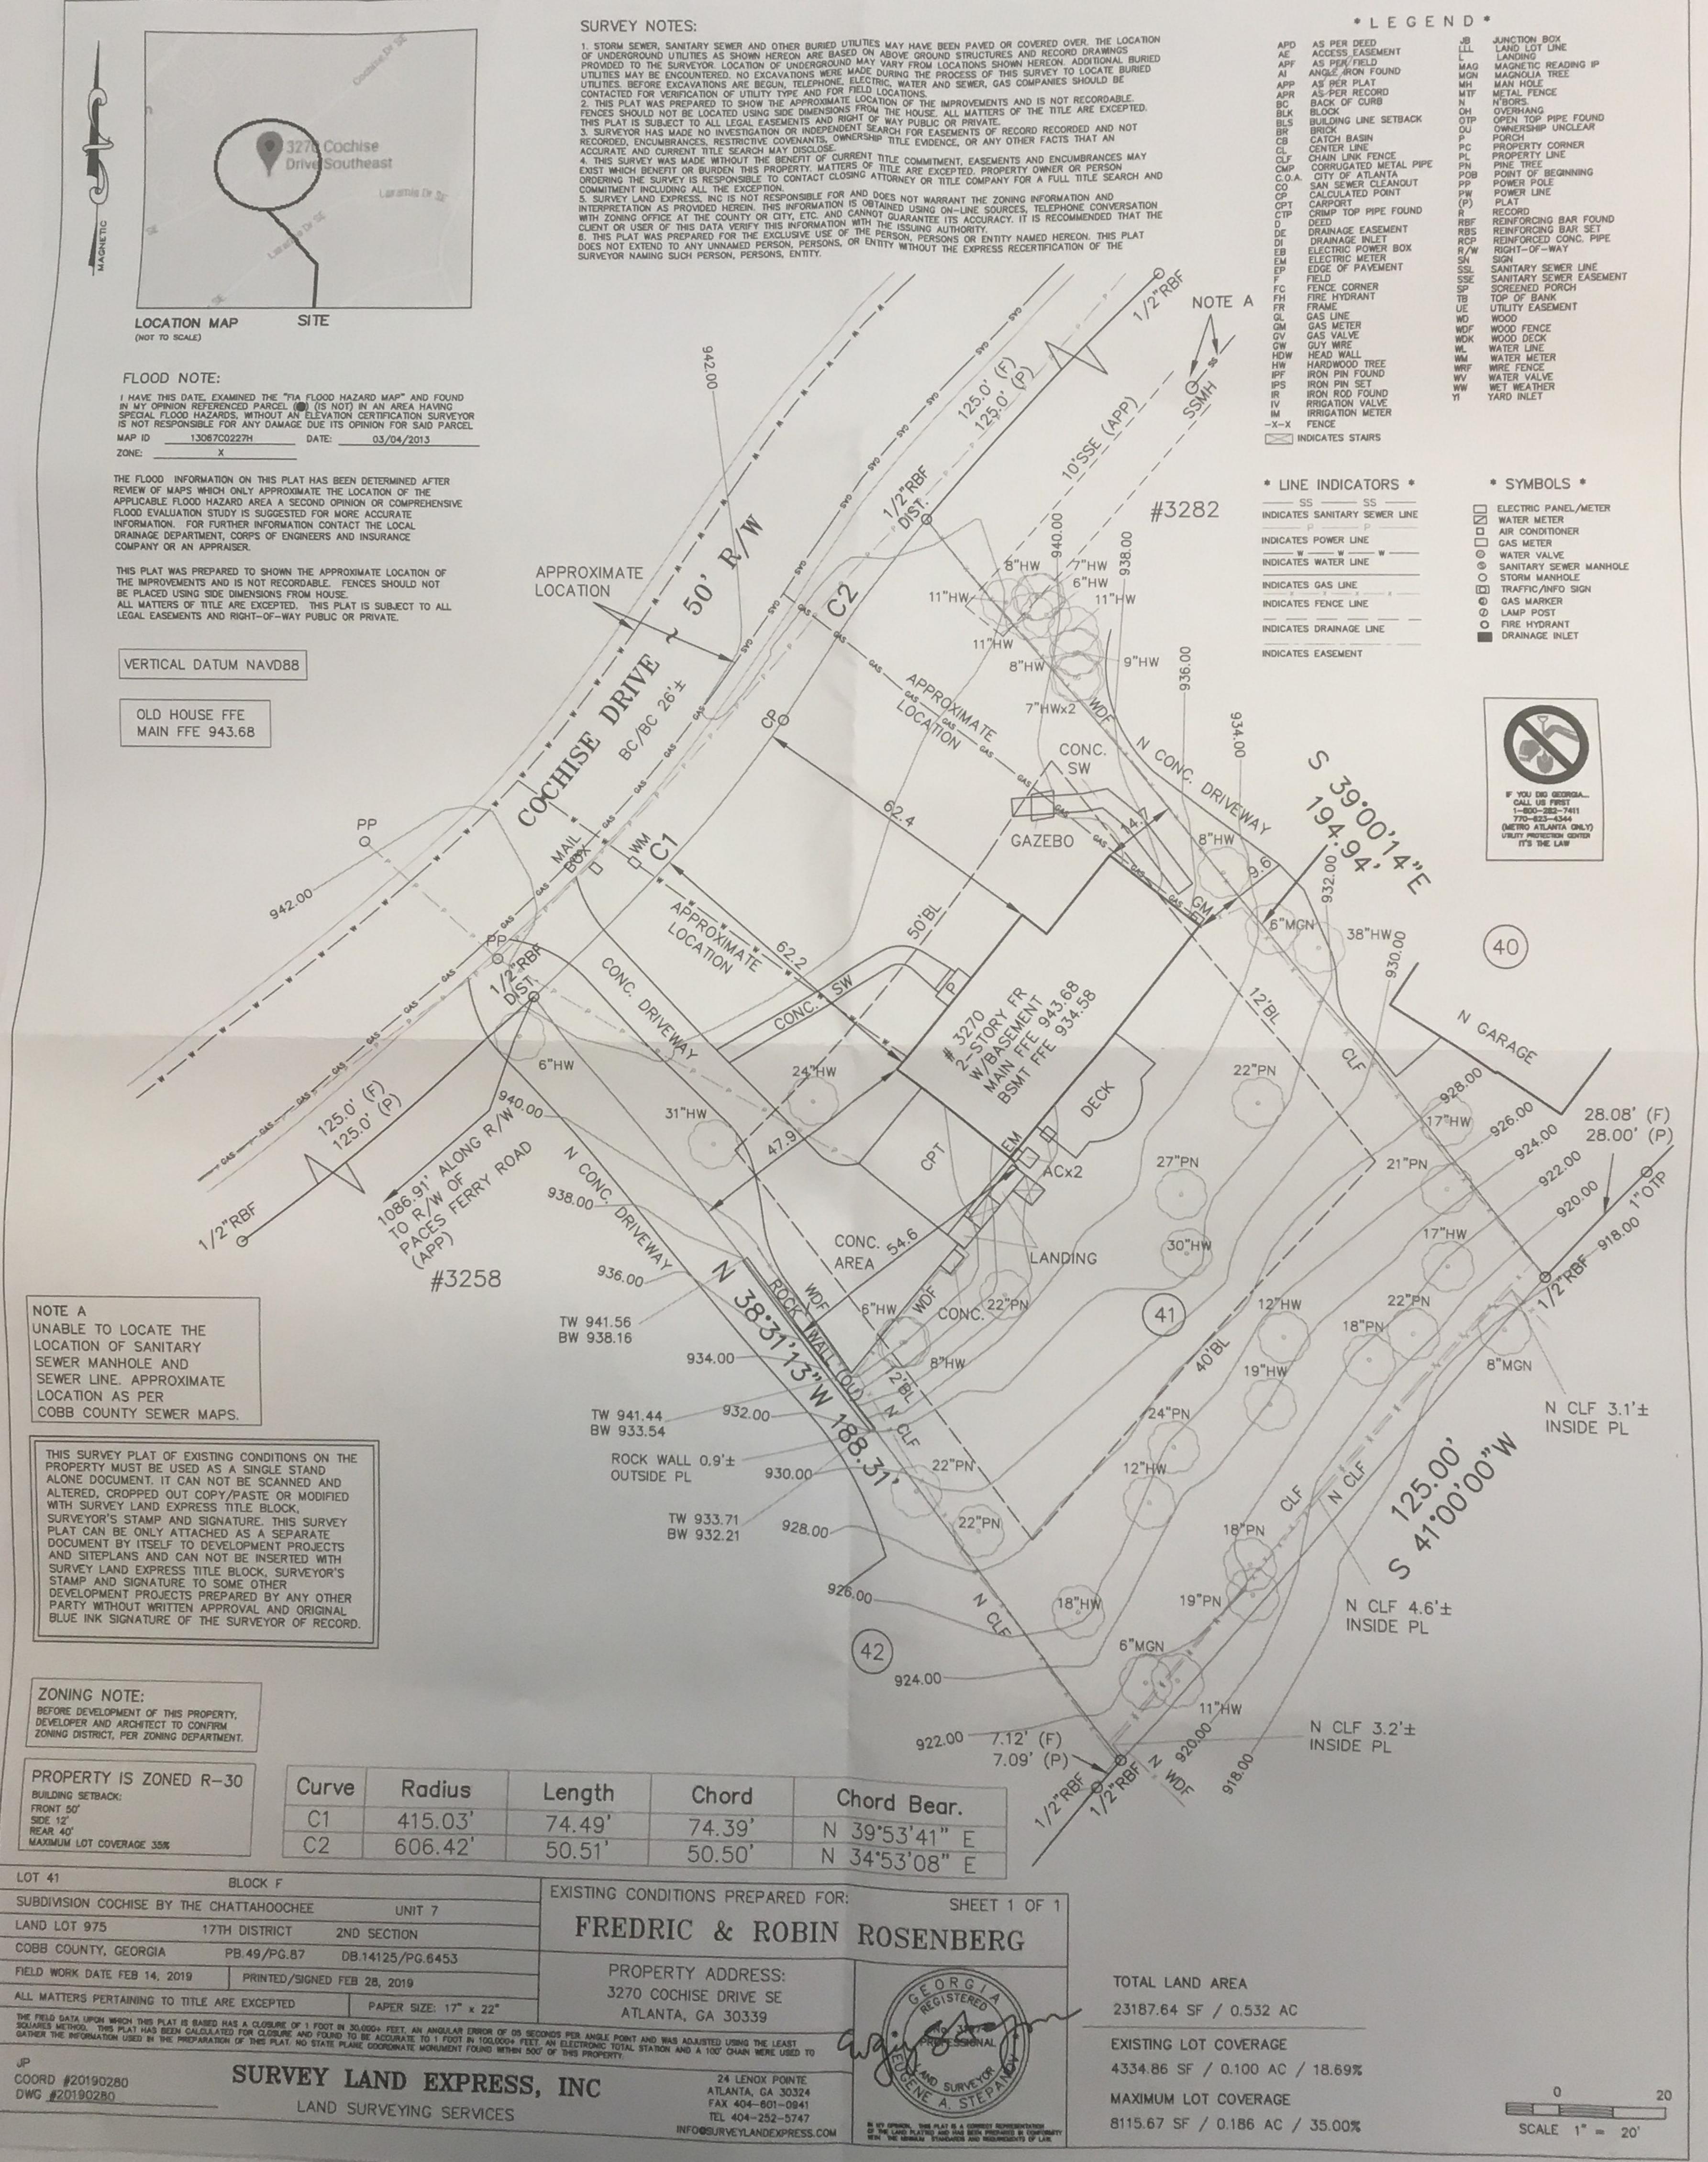

Name of Proposal: RC-19-01CC 3270 Cochise Drive

Review Type: Metro River MRPA Code: RC-19-01CC

<u>Description:</u> An application for a Metropolitan River Protection Act (MRPA) Certificate for the construction of a kitchen addition and a new deck to a pre-act single-family home.

**Submitting Local Government:** Cobb County

Land Lot: 975 District: 17 Section: 2 Date Opened: April 12, 2019

Deadline for Comments: April 22, 2019

Earliest the Regional Review can be Completed: April 22, 2019

# APPLICATION FOR METROPOLITAN RIVER PROTECTION ACT CERTIFICATE

| Name(s): Rol                                                                                    | ord of Property to be Reviewed:<br>oin Rosenberg & Fredrick Rosenberg                                                                                                                                                                                                                                                                                                                                                                                                                                                                                                                                                                                                                                                                                                                                                                                                                                                                                                                                                                                                                                                                                                                                                                                                                                                                                                                                                                                                                                                                                                                                                                                                                                                                                                                                                                                                                                                                                                                                                                                                                                                          |                                                                                                                         |
|-------------------------------------------------------------------------------------------------|--------------------------------------------------------------------------------------------------------------------------------------------------------------------------------------------------------------------------------------------------------------------------------------------------------------------------------------------------------------------------------------------------------------------------------------------------------------------------------------------------------------------------------------------------------------------------------------------------------------------------------------------------------------------------------------------------------------------------------------------------------------------------------------------------------------------------------------------------------------------------------------------------------------------------------------------------------------------------------------------------------------------------------------------------------------------------------------------------------------------------------------------------------------------------------------------------------------------------------------------------------------------------------------------------------------------------------------------------------------------------------------------------------------------------------------------------------------------------------------------------------------------------------------------------------------------------------------------------------------------------------------------------------------------------------------------------------------------------------------------------------------------------------------------------------------------------------------------------------------------------------------------------------------------------------------------------------------------------------------------------------------------------------------------------------------------------------------------------------------------------------|-------------------------------------------------------------------------------------------------------------------------|
| · · · · · · · · · · · · · · · · · · ·                                                           | iress: 3270 Cochise Drive                                                                                                                                                                                                                                                                                                                                                                                                                                                                                                                                                                                                                                                                                                                                                                                                                                                                                                                                                                                                                                                                                                                                                                                                                                                                                                                                                                                                                                                                                                                                                                                                                                                                                                                                                                                                                                                                                                                                                                                                                                                                                                      |                                                                                                                         |
| City: Atlanta                                                                                   | State: GA                                                                                                                                                                                                                                                                                                                                                                                                                                                                                                                                                                                                                                                                                                                                                                                                                                                                                                                                                                                                                                                                                                                                                                                                                                                                                                                                                                                                                                                                                                                                                                                                                                                                                                                                                                                                                                                                                                                                                                                                                                                                                                                      | Zip: 30339                                                                                                              |
| Contact Pho                                                                                     | one Numbers (w/Area Code):                                                                                                                                                                                                                                                                                                                                                                                                                                                                                                                                                                                                                                                                                                                                                                                                                                                                                                                                                                                                                                                                                                                                                                                                                                                                                                                                                                                                                                                                                                                                                                                                                                                                                                                                                                                                                                                                                                                                                                                                                                                                                                     |                                                                                                                         |
| Daytime                                                                                         | Phone: 404-932-6421 Fax:                                                                                                                                                                                                                                                                                                                                                                                                                                                                                                                                                                                                                                                                                                                                                                                                                                                                                                                                                                                                                                                                                                                                                                                                                                                                                                                                                                                                                                                                                                                                                                                                                                                                                                                                                                                                                                                                                                                                                                                                                                                                                                       |                                                                                                                         |
| Other N                                                                                         | umbers:                                                                                                                                                                                                                                                                                                                                                                                                                                                                                                                                                                                                                                                                                                                                                                                                                                                                                                                                                                                                                                                                                                                                                                                                                                                                                                                                                                                                                                                                                                                                                                                                                                                                                                                                                                                                                                                                                                                                                                                                                                                                                                                        | ·                                                                                                                       |
|                                                                                                 | Applicant's Agent(s):                                                                                                                                                                                                                                                                                                                                                                                                                                                                                                                                                                                                                                                                                                                                                                                                                                                                                                                                                                                                                                                                                                                                                                                                                                                                                                                                                                                                                                                                                                                                                                                                                                                                                                                                                                                                                                                                                                                                                                                                                                                                                                          |                                                                                                                         |
| \                                                                                               | lie Ellsworth (Architect) of Studio SOGO Architecture & Interiors                                                                                                                                                                                                                                                                                                                                                                                                                                                                                                                                                                                                                                                                                                                                                                                                                                                                                                                                                                                                                                                                                                                                                                                                                                                                                                                                                                                                                                                                                                                                                                                                                                                                                                                                                                                                                                                                                                                                                                                                                                                              |                                                                                                                         |
| Mailing Add                                                                                     | ress: 1631 S Gordon Street SW                                                                                                                                                                                                                                                                                                                                                                                                                                                                                                                                                                                                                                                                                                                                                                                                                                                                                                                                                                                                                                                                                                                                                                                                                                                                                                                                                                                                                                                                                                                                                                                                                                                                                                                                                                                                                                                                                                                                                                                                                                                                                                  |                                                                                                                         |
| City: Atlanta                                                                                   | State: GA                                                                                                                                                                                                                                                                                                                                                                                                                                                                                                                                                                                                                                                                                                                                                                                                                                                                                                                                                                                                                                                                                                                                                                                                                                                                                                                                                                                                                                                                                                                                                                                                                                                                                                                                                                                                                                                                                                                                                                                                                                                                                                                      | Zip: 30310                                                                                                              |
|                                                                                                 | one Numbers (w/Area Code):                                                                                                                                                                                                                                                                                                                                                                                                                                                                                                                                                                                                                                                                                                                                                                                                                                                                                                                                                                                                                                                                                                                                                                                                                                                                                                                                                                                                                                                                                                                                                                                                                                                                                                                                                                                                                                                                                                                                                                                                                                                                                                     |                                                                                                                         |
| Daytime                                                                                         | Phone: 404-512-6487 Fax:                                                                                                                                                                                                                                                                                                                                                                                                                                                                                                                                                                                                                                                                                                                                                                                                                                                                                                                                                                                                                                                                                                                                                                                                                                                                                                                                                                                                                                                                                                                                                                                                                                                                                                                                                                                                                                                                                                                                                                                                                                                                                                       |                                                                                                                         |
| Other N                                                                                         | umbers:                                                                                                                                                                                                                                                                                                                                                                                                                                                                                                                                                                                                                                                                                                                                                                                                                                                                                                                                                                                                                                                                                                                                                                                                                                                                                                                                                                                                                                                                                                                                                                                                                                                                                                                                                                                                                                                                                                                                                                                                                                                                                                                        |                                                                                                                         |
| Description replacement of e                                                                    | velopment: 3270 Cochise Orive of Proposed Use: Existing 2 Story single family residence of existing deck with new deck on post as well as small 152 SF kitchen option (Attach Legal Description and Vicinity M                                                                                                                                                                                                                                                                                                                                                                                                                                                                                                                                                                                                                                                                                                                                                                                                                                                                                                                                                                                                                                                                                                                                                                                                                                                                                                                                                                                                                                                                                                                                                                                                                                                                                                                                                                                                                                                                                                                 | addition at rear of house.  [ap):                                                                                       |
| Description replacement of e Property Descrip Land Lot(s)                                       | of Proposed Use: Existing 2 Story single family residence of existing deck with new deck on post as well as small 152 SF kitchen option (Attach Legal Description and Vicinity Modes), District, Section, County: LL: 975 District: 17th Section                                                                                                                                                                                                                                                                                                                                                                                                                                                                                                                                                                                                                                                                                                                                                                                                                                                                                                                                                                                                                                                                                                                                                                                                                                                                                                                                                                                                                                                                                                                                                                                                                                                                                                                                                                                                                                                                               | addition at rear of house.  [ap): tion : 2nd County : Cobb                                                              |
| Property Description Land Lot(s) Subdivision                                                    | of Proposed Use: Existing 2 Story single family residence of existing deck with new deck on post as well as small 152 SF kitchen option (Attach Legal Description and Vicinity M                                                                                                                                                                                                                                                                                                                                                                                                                                                                                                                                                                                                                                                                                                                                                                                                                                                                                                                                                                                                                                                                                                                                                                                                                                                                                                                                                                                                                                                                                                                                                                                                                                                                                                                                                                                                                                                                                                                                               | lap): tion : 2nd County : Cobb                                                                                          |
| Property Description Land Lot(s) Subdivision Subdiv: Cochis                                     | of Proposed Use: Existing 2 Story single family residence of existing deck with new deck on post as well as small 152 SF kitchen option (Attach Legal Description and Vicinity M., District, Section, County: LL:975 District:17th Section, Lot, Block, Street and Address, Distance to News By the Chattahoochee Lot:41 Block: F, 3270 Cochise Drive,                                                                                                                                                                                                                                                                                                                                                                                                                                                                                                                                                                                                                                                                                                                                                                                                                                                                                                                                                                                                                                                                                                                                                                                                                                                                                                                                                                                                                                                                                                                                                                                                                                                                                                                                                                         | lap): tion : 2nd County : Cobb                                                                                          |
| Property Description Land Lot(s) Subdivision Subdiv: Cochis                                     | of Proposed Use: Existing 2 Story single family residence of existing deck with new deck on post as well as small 152 SF kitchen existing deck with new deck on post as well as small 152 SF kitchen existing deck with new deck on post as well as small 152 SF kitchen existing deck with new deck on post as well as small 152 SF kitchen existing deck in the post of the  | lap): tion : 2nd County : Cobb                                                                                          |
| Property Description Land Lot(s)  Subdivision Subdiv: Cochis Size of Deve                       | of Proposed Use: Existing 2 Story single family residence of existing deck with new deck on post as well as small 152 SF kitchen on the control of the contr | lap): tion : 2nd County : Cobb                                                                                          |
| Property Description Land Lot(s)  Subdivision Subdiv: Cochis Size of Deve                       | of Proposed Use: Existing 2 Story single family residence of existing deck with new deck on post as well as small 152 SF kitchen option (Attach Legal Description and Vicinity M., District, Section, County: LL: 975 District: 17th Section, Lot, Block, Street and Address, Distance to No. a by the Chattahoochee Lot: 41 Block: F, 3270 Cochise Drive, Colombet (Use as Applicable):  Inside Corridor: O.S. A.                                                                                                                                                                                                                                                                                                                                                                                                                                                                                                                                                                                                                                                                                                                                                                                                                                                                                                                                                                                                                                                                                                                                                                                                                                                                                                                                                                                                                                                                                                                                                                                                                                                                                                             | lap): tion : 2nd County : Cobb                                                                                          |
| Property Description Land Lot(s) Subdivision Subdiv: Cochis Size of Deve                        | of Proposed Use: Existing 2 Story single family residence of existing deck with new deck on post as well as small 152 SF kitchen option (Attach Legal Description and Vicinity M., District, Section, County: LL: 975 District: 17th Section, Lot, Block, Street and Address, Distance to New Boy the Chattahoochee Lot: 41 Block: F, 3270 Cochise Drive, 12 Plopment (Use as Applicable):  Inside Corridor: 0.53 Ac.  Outside Corridor: 0.53 Ac.                                                                                                                                                                                                                                                                                                                                                                                                                                                                                                                                                                                                                                                                                                                                                                                                                                                                                                                                                                                                                                                                                                                                                                                                                                                                                                                                                                                                                                                                                                                                                                                                                                                                              | addition at rear of house.  Iap): tion : 2nd County : Cobb  earest Intersection: 1086.91' to Paces Ferry intersection   |
| Property Description Land Lot(s)  Subdivision Subdiv: Cochis Size of Deve                       | of Proposed Use: Existing 2 Story single family residence of existing deck with new deck on post as well as small 152 SF kitchen existing deck with new deck on post as well as small 152 SF kitchen existing deck with new deck on post as well as small 152 SF kitchen existing deck with new deck on post as well as small 152 SF kitchen existing deck with new deck on post as well as small 152 SF kitchen existing deck with new deck on post as well as small 152 SF kitchen existing deck with new deck on post as well as small 152 SF kitchen existing deck with new deck on post as well as small 152 SF kitchen existing deck with new deck on post as well as small 152 SF kitchen existing deck with new deck on post as well as small 152 SF kitchen existing deck with new deck on post as well as small 152 SF kitchen existing deck with new deck on post as well as small 152 SF kitchen existing deck with new deck on post as well as small 152 SF kitchen existing deck with new deck on post as well as small 152 SF kitchen existing deck with new deck on post as well as small 152 SF kitchen existing deck with new deck on post as well as small 152 SF kitchen existing deck with new deck on post as well as small 152 SF kitchen existing deck with new deck on post as well as small 152 SF kitchen existing deck with new deck on post as well as small 152 SF kitchen existing deck with new deck on post as well as small 152 SF kitchen existing deck with new deck on post as well as small 152 SF kitchen existing deck with new deck on post as well as small 152 SF kitchen exist exi | addition at rear of house.  Iap): tion: 2nd County: Cobb  earest Intersection: 1086.91' to Paces Ferry intersection     |
| Property Description Land Lot(s)  Subdivision Subdiv: Cochis Size of Deve                       | of Proposed Use: Existing 2 Story single family residence of existing deck with new deck on post as well as small 152 SF kitchen existing deck with new deck on post as well as small 152 SF kitchen existing deck with new deck on post as well as small 152 SF kitchen existing deck with new deck on post as well as small 152 SF kitchen existing deck with new deck on post as well as small 152 SF kitchen existing deck with new deck on post as well as small 152 SF kitchen existing deck with new deck on post as well as small 152 SF kitchen existing deck with new deck on post as well as small 152 SF kitchen existing deck with new deck on post as well as small 152 SF kitchen existing deck with new deck on post as well as small 152 SF kitchen existing deck with new deck on post as well as small 152 SF kitchen existing deck with new deck on post as well as small 152 SF kitchen existing deck with new deck on post as well as small 152 SF kitchen existing deck with new deck on post as well as small 152 SF kitchen existing deck with new deck on post as well as small 152 SF kitchen existing deck with new deck on post as well as small 152 SF kitchen existing deck with new deck on post as well as small 152 SF kitchen existing deck with new deck on post as well as small 152 SF kitchen existing deck with new deck on post as well as small 152 SF kitchen existing deck with new deck on post as well as small 152 SF kitchen existing deck with new deck on post as well as small 152 SF kitchen existing deck with new deck on post as well as small 152 SF kitchen exist exi | lap): tion: 2nd County: Cobb earest Intersection: 1086.91' to Paces Ferry intersection                                  |
| Property Description Land Lot(s)  Subdivision Subdiv: Cochis Size of Deve                       | of Proposed Use: Existing 2 Story single family residence of existing deck with new deck on post as well as small 152 SF kitchen existing deck with new deck on post as well as small 152 SF kitchen existing deck with new deck on post as well as small 152 SF kitchen existing deck with new deck on post as well as small 152 SF kitchen existing deck with new deck on post as well as small 152 SF kitchen existing deck with new deck on post as well as small 152 SF kitchen existing deck with new deck on post as well as small 152 SF kitchen existing deck with new deck on post as well as small 152 SF kitchen existing deck with new deck on post as well as small 152 SF kitchen existing deck with new deck on post as well as small 152 SF kitchen existing deck with new deck on post as well as small 152 SF kitchen existing deck with new deck on post as well as small 152 SF kitchen existing deck with new deck on post as well as small 152 SF kitchen existing deck with new deck on post as well as small 152 SF kitchen existing deck with new deck on post as well as small 152 SF kitchen existing deck with new deck on post as well as small 152 SF kitchen existing deck with new deck on post as well as small 152 SF kitchen existing deck with new deck on post as well as small 152 SF kitchen existing deck with new deck on post as well as small 152 SF kitchen existing deck with new deck on post as well as small 152 SF kitchen exist e | addition at rear of house.  Iap): tion: 2nd County: Cobb  earest Intersection: 1086.91' to Paces Ferry intersection     |
| Property Description Land Lot(s)  Subdivision Subdiv: Cochis Size of Dever                      | of Proposed Use: Existing 2 Story single family residence of existing deck with new deck on post as well as small 152 SF kitchen existing deck with new deck on post as well as small 152 SF kitchen existing deck with new deck on post as well as small 152 SF kitchen existing deck with new deck on post as well as small 152 SF kitchen existing deck with new deck on post as well as small 152 SF kitchen existing deck with new deck on post as well as small 152 SF kitchen existing deck with new deck on post as well as small 152 SF kitchen existing deck with new deck on post as well as small 152 SF kitchen existing deck with new deck on post as well as small 152 SF kitchen existing deck with new deck on post as well as small 152 SF kitchen existing deck with new deck on post as well as small 152 SF kitchen existing deck with new deck on post as well as small 152 SF kitchen existing deck with new deck on post as well as small 152 SF kitchen existing deck with new deck on post as well as small 152 SF kitchen existing deck with new deck on post as well as small 152 SF kitchen existing deck with new deck on post as well as small 152 SF kitchen existing deck with new deck on post as well as small 152 SF kitchen existing deck with new deck on post as well as small 152 SF kitchen existing deck with new deck on post as well as small 152 SF kitchen existing deck with new deck on post as well as small 152 SF kitchen existing deck with new deck on post as well as small 152 SF kitchen existing deck with new deck on post as well as small 152 SF kitchen existing deck with new deck on post as well as small 152 SF kitchen exist e | lap): tion:2nd County:Cobb earest Intersection: 1086.91' to Paces Ferry intersection                                    |
| Property Description Land Lot(s)  Subdivision Subdiv: Cochis Size of Dever                      | of Proposed Use: Existing 2 Story single family residence of existing deck with new deck on post as well as small 152 SF kitchen existing deck with new deck on post as well as small 152 SF kitchen existing deck with new deck on post as well as small 152 SF kitchen existing deck with new deck on post as well as small 152 SF kitchen existing deck with new deck on post as well as small 152 SF kitchen existing deck with new deck on post as well as small 152 SF kitchen existing deck with new deck on post as well as small 152 SF kitchen existing deck with new deck on post as well as small 152 SF kitchen existing deck with new deck on post as well as small 152 SF kitchen existing deck with new deck on post as well as small 152 SF kitchen existing deck with new deck on post as well as small 152 SF kitchen existing deck with new deck on post as well as small 152 SF kitchen existing deck with new deck on post as well as small 152 SF kitchen existing deck with new deck on post as well as small 152 SF kitchen existing deck with new deck on post as well as small 152 SF kitchen existing deck with new deck on post as well as small 152 SF kitchen existing deck with new deck on post as well as small 152 SF kitchen existing deck with new deck on post as well as small 152 SF kitchen existing deck with new deck on post as well as small 152 SF kitchen existing deck with new deck on post as well as small 152 SF kitchen existing deck with new deck on post as well as small 152 SF kitchen existing deck with new deck on post as well as small 152 SF kitchen existing deck with new deck on post as well as small 152 SF kitchen exist e | lap): tion:2nd County:Cobb earest Intersection: 1086.91' to Paces Ferry intersection                                    |
| Property Descrip Land Lot(s)  Subdivision Subdiv: Cochis Size of Deverage Acres:  Lots:  Units: | of Proposed Use: Existing 2 Story single family residence of existing deck with new deck on post as well as small 152 SF kitchen existing deck with new deck on post as well as small 152 SF kitchen existing deck with new deck on post as well as small 152 SF kitchen existing deck with new deck on post as well as small 152 SF kitchen existing deck with new deck on post as well as small 152 SF kitchen existing deck with new deck on post as well as small 152 SF kitchen existing deck with new deck on post as well as small 152 SF kitchen existing deck with new deck on post as well as small 152 SF kitchen existing deck with new deck on post as well as small 152 SF kitchen existing deck with new deck on post as well as small 152 SF kitchen existing deck with new deck on post as well as small 152 SF kitchen existing deck with new deck on post as well as small 152 SF kitchen existing deck with new deck on post as well as small 152 SF kitchen existing deck with new deck on post as well as small 152 SF kitchen existing deck with new deck on post as well as small 152 SF kitchen existing deck with new deck on post as well as small 152 SF kitchen existing deck with new deck on post as well as small 152 SF kitchen existing deck with new deck on post as well as small 152 SF kitchen existing deck with new deck on post as well as small 152 SF kitchen existing deck with new deck on post as well as small 152 SF kitchen existing deck with new deck on post as well as small 152 SF kitchen existing deck with new deck on post as well as small 152 SF kitchen existing deck with new deck on post as well as small 152 SF kitchen exist e | addition at rear of house.  Iap): tion: 2nd County: Cobb  earest Intersection: 1086.91' to Paces Ferry intersection     |
| Property Descrip Land Lot(s)  Subdivision Subdiv: Cochis Size of Deverage Acres:  Lots:  Units: | of Proposed Use: Existing 2 Story single family residence of existing deck with new deck on post as well as small 152 SF kitchen existing deck with new deck on post as well as small 152 SF kitchen existing deck with new deck on post as well as small 152 SF kitchen existing deck with new deck on post as well as small 152 SF kitchen existing deck with new deck on post as well as small 152 SF kitchen existing deck with new deck on post as well as small 152 SF kitchen existing deck with new deck on post as well as small 152 SF kitchen existing deck with new deck on post as well as small 152 SF kitchen existing deck with new deck on post as well as small 152 SF kitchen existing deck with new deck on post as well as small 152 SF kitchen existing deck with new deck on post as well as small 152 SF kitchen existing deck with new deck on post as well as small 152 SF kitchen existing deck with new deck on post as well as small 152 SF kitchen existing deck with new deck on post as well as small 152 SF kitchen existing deck with new deck on post as well as small 152 SF kitchen existing deck with new deck on post as well as small 152 SF kitchen existing deck with new deck on post as well as small 152 SF kitchen existing deck with new deck on post as well as small 152 SF kitchen existing deck with new deck on post as well as small 152 SF kitchen existing deck with new deck on post as well as small 152 SF kitchen existing deck with new deck on post as well as small 152 SF kitchen existing deck with new deck on post as well as small 152 SF kitchen existing deck with new deck on post as well as small 152 SF kitchen existing deck with new deck on post as well as small 152 SF kitchen existing deck with new deck on post as well as small 152 SF kitchen existing deck with new deck on post as well as small 152 SF kitchen existing deck with new deck on post as well as small 152 SF kitchen exist | addition at rear of house.  Iap): tion: 2nd County: Cobb  earest Intersection: 1086.91' to Paces Ferry intersection     |
| Property Descrip Land Lot(s)  Subdivision Subdiv: Cochis Size of Deverage Acres:  Lots:  Units: | of Proposed Use: Existing 2 Story single family residence of existing deck with new deck on post as well as small 152 SF kitchen existing deck with new deck on post as well as small 152 SF kitchen existing deck with new deck on post as well as small 152 SF kitchen existing deck with new deck on post as well as small 152 SF kitchen existing deck with new deck on post as well as small 152 SF kitchen existing deck with new deck on post as well as small 152 SF kitchen existing deck with new deck on post as well as small 152 SF kitchen existing deck with new deck on post as well as small 152 SF kitchen existing deck with new deck on post as well as small 152 SF kitchen existing deck with new deck on post as well as small 152 SF kitchen existing deck with new deck on post as well as small 152 SF kitchen existing deck with new deck on post as well as small 152 SF kitchen existing deck with new deck on post as well as small 152 SF kitchen existing deck with new deck on post as well as small 152 SF kitchen existing deck with new deck on post as well as small 152 SF kitchen existing deck with new deck on post as well as small 152 SF kitchen existing deck with new deck on post as well as small 152 SF kitchen existing deck with new deck on post as well as small 152 SF kitchen existing deck with new deck on post as well as small 152 SF kitchen existing deck with new deck on post as well as small 152 SF kitchen existing deck with new deck on post as well as small 152 SF kitchen existing deck with new deck on post as well as small 152 SF kitchen existing deck with new deck on post as well as small 152 SF kitchen existing deck with new deck on post as well as small 152 SF kitchen existing deck with new deck on post as well as small 152 SF kitchen existing deck with new deck on post as well as small 152 SF kitchen existing deck with new deck on post as well as small 152 SF kitchen existing deck with new deck on post as well as small exist  | addition at rear of house.  Iap): tion: 2nd County: Cobb  earest Intersection: 1086.91' to Paces Ferry intersection  ): |

| 6. |          | elated Chattahoochee Corridor Development:  Does the total development include additional land in the Chattahoochee Corridor that is not part of this application? No  If "yes", describe the additional land and any development plans: |                                                                    |                                                                                        |                                                  |                                    |                                                             |  |
|----|----------|------------------------------------------------------------------------------------------------------------------------------------------------------------------------------------------------------------------------------------------|--------------------------------------------------------------------|----------------------------------------------------------------------------------------|--------------------------------------------------|------------------------------------|-------------------------------------------------------------|--|
|    | В.       | border<br>Corrie<br>If "yes                                                                                                                                                                                                              | ring this land, prev<br>for review approva<br>", please identify t | erty in this applicativiously received a ce al? No he use(s), the review               | rtificate or any oth                             | er Chattaho<br><br>nber(s), and    | ochee                                                       |  |
| 7. | A.<br>B. | Septic<br>Note<br>local<br>Public                                                                                                                                                                                                        | tank                                                               | development be Treath septic tanks, the and the department appropagators of Proposed 1 | application must in<br>val for the selected<br>— | site.                              | propriate                                                   |  |
| Vu |          | bility                                                                                                                                                                                                                                   | Total Acreage<br>(or Sq. Footage)                                  | Total Acreage                                                                          | Total Acreage<br>(or Sq. Footage)                | Percent<br>Land<br><u>Disturb.</u> | Percent<br>Imperv.<br><u>Surf.</u><br>as Shown In<br>neses) |  |
|    | A        | P                                                                                                                                                                                                                                        |                                                                    | 2.                                                                                     |                                                  | (90)                               | (75)                                                        |  |
|    | В        |                                                                                                                                                                                                                                          |                                                                    |                                                                                        |                                                  | (80)                               | (60)                                                        |  |
|    | C        | 3270                                                                                                                                                                                                                                     | 23,188 sf<br>Cochise Drive Residence                               | 12,238 sf                                                                              | 4,550 st                                         | (70) <sup>53</sup>                 | <u>% (45) 19.6%</u>                                         |  |
|    | D        |                                                                                                                                                                                                                                          |                                                                    |                                                                                        | - A 10 P                                         | (50)                               | (30)                                                        |  |
|    | E        |                                                                                                                                                                                                                                          | 3014-                                                              |                                                                                        |                                                  | (30)                               | (15)                                                        |  |
|    | F        | -                                                                                                                                                                                                                                        |                                                                    | -8 - 5 - N                                                                             |                                                  | (10)                               | (2)                                                         |  |
| ,  | Total    | l:Z                                                                                                                                                                                                                                      | 3,188 sf                                                           | 12,238 54                                                                              | 4,550 sf                                         | N/A                                | N/A                                                         |  |

| Plat-level plan showing (as applicable): lot boundaries; any other sub-areas; all easements and rights-of -way; 100- and 500-year river floodplains; vulnerability category boundaries; topography; any other information that will clarify the review. |
|---------------------------------------------------------------------------------------------------------------------------------------------------------------------------------------------------------------------------------------------------------|
| Documentation on adjustments, if any.                                                                                                                                                                                                                   |
| Z Cashier's check or money order (for application fee).                                                                                                                                                                                                 |
| FOR SINGLE-STEP APPLICATIONS (NON-SUBDIVISION):  X Site plan.                                                                                                                                                                                           |
| Land-disturbance plan.                                                                                                                                                                                                                                  |
| FOR TWO-STEP SINGLE-FAMILY SUBDIVISION APPLICATIONS ONLY: Concept plan.                                                                                                                                                                                 |
| Lot-by-lot and non-lot allocation tables.                                                                                                                                                                                                               |
| 12. I (we), the undersigned, authorize and request review of this application for a certificate under the provisions of the Metropolitan River Protection Act: (use additional sheets as necessary)                                                     |
| Fredir Rosenberg                                                                                                                                                                                                                                        |
| Signature(s) of Owner(s) of Record  Date                                                                                                                                                                                                                |
| 13. I (we), the undersigned, authorize and request review of this application for a certificate under the provisions of the Metropolitan River Protection Act:                                                                                          |
| LESCIE ELISNOPTH                                                                                                                                                                                                                                        |
| STUDIO SOGO, LLC  STUDIO SOGO, LLC  3.21.19                                                                                                                                                                                                             |
| Signature(s) of Applicant(s) or Agent(s)  Date                                                                                                                                                                                                          |
| 14. The governing authority of                                                                                                                                                                                                                          |
| - Dudin Breadon 3-29-19                                                                                                                                                                                                                                 |
| Signature of Chief Elected Official or Official's Designee Date                                                                                                                                                                                         |