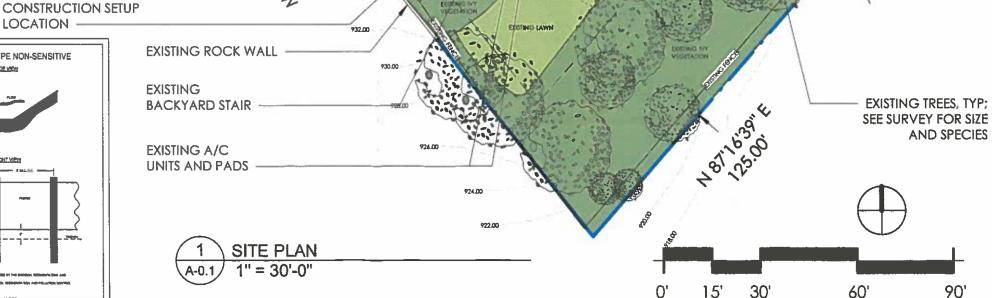

## **EXISTING FRONT** SIDEWALK AND FRONT STOOP COCHISE DRIVE 150 RIM EXISTING BRICK PAVER PATH **EXISTING WOOD DECK ON** PROPOSED WOOD DECK EXTENSION **OVER EXISTING LANDSCAPE RUN SILT FENCE AROUND EXTENT**

EXISTING CARPORT

**POST** 

OF LAND DISTURBANCE

# RESIDENC SENBERG 2

3270 COCHISE DR SE ATLANTA, GA 30339

DATE ISSUE 3.21.19 ARC RVW

A-0.1

SITE PLAN